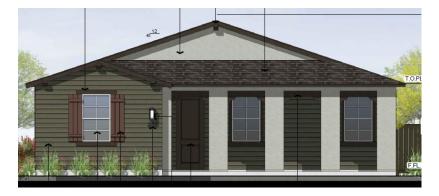

untington Carpet'                                          | Tuscan Blue Rosemary     | I Gal   |
| MATE            | RIAL                                    |                                                                               |                          |         |
|                 |                                         | Cynodon dactylon 'Midiron' Turf                                               |                          |         |
| 1 A             |                                         | Shrubs and Groundcover with<br>Decomposed Granite.<br>Color: Desert Brown OAE | 1/2" Screened, 2         | Depth   |

### Design Review Board

- No DRB required per MZO Section 11-71-2
- Meets RM design standards

10

Meets Pioneer Crossing
Design Guidelines





# Elevations















# Elevations



























# **Citizen Participation**

 Property owners within 1,000 feet, HOA's, & Registered Neighborhoods

15

No concerns from interested parties



## Summary

## Findings

- Complies with the 2040 Mesa General Plan
- Criteria for Site Plan Review per MZO Section 11-69-5

Pioneer Crossing PAD

### **Staff Recommendation**

#### Approval with Conditions



# PLANNING & ZONING BOARD

June 8, 2022