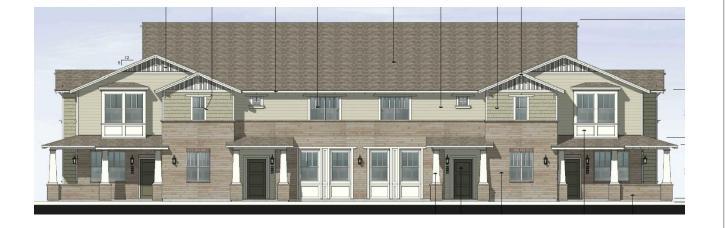

| inus officinalis 'Huntington Carpet'                                          | Tuscan Blue Rosemary     | I Gal   |
| MATE            | RIAL                                    |                                                                               |                          |         |
|                 |                                         | Cynodon dactylon 'Midiron' Turf                                               |                          |         |
| 1 A             |                                         | Shrubs and Groundcover with<br>Decomposed Granite.<br>Color: Desert Brown OAE | 1/2" Screened, 2         | Depth   |

### Design Review Board

- No DRB required per MZO Section 11-71-2
- Meets RM design standards

10

Meets Pioneer Crossing
Design Guidelines





# Elevations















# Elevations



























# **Citizen Participation**

 Property owners within 1,000 feet, HOA's, & Registered Neighborhoods

15

No concerns from interested parties



## Summary

## Findings

- Complies with the 2040 Mesa General Plan
- Criteria for Site Plan Review per MZO Section 11-69-5

Pioneer Crossing PAD

### **Staff Recommendation**

#### Approval with Conditions



# PLANNING & ZONING BOARD

June 8, 2022