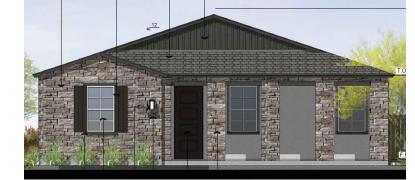

'Huntington Carpet'                                          | Tuscan Blue Rosemary     | I Gal   |
| MATE            | RIAL                                    |                                                                               |                          |         |
|                 |                                         | Cynodon dactylon 'Midiron' Turf                                               |                          |         |
| 1 A             |                                         | Shrubs and Groundcover with<br>Decomposed Granite.<br>Color: Desert Brown OAE | 1/2" Screened, 2         | Depth   |

### Design Review Board

- No DRB required per MZO Section 11-71-2
- Meets RM design standards

10

Meets Pioneer Crossing
Design Guidelines





# Elevations















# Elevations



























# **Citizen Participation**

 Property owners within 1,000 feet, HOA's, & Registered Neighborhoods

15

No concerns from interested parties



## Summary

## Findings

- Complies with the 2040 Mesa General Plan
- Criteria for Site Plan Review per MZO Section 11-69-5

Pioneer Crossing PAD

### **Staff Recommendation**

#### Approval with Conditions



# PLANNING & ZONING BOARD

June 8, 2022