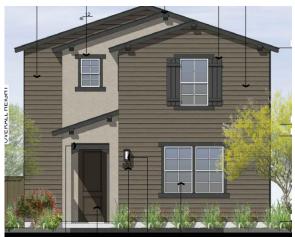

| Tuscan Blue Rosemary     | I Gal   |
| MATE            | RIAL                                    |                                                                               |                          |         |
|                 |                                         | Cynodon dactylon 'Midiron' Turf                                               |                          |         |
| 1 A             |                                         | Shrubs and Groundcover with<br>Decomposed Granite.<br>Color: Desert Brown OAE | 1/2" Screened, 2         | Depth   |

### Design Review Board

- No DRB required per MZO Section 11-71-2
- Meets RM design standards

10

Meets Pioneer Crossing
Design Guidelines





# Elevations















# Elevations



























# **Citizen Participation**

 Property owners within 1,000 feet, HOA's, & Registered Neighborhoods

15

No concerns from interested parties



## Summary

## Findings

- Complies with the 2040 Mesa General Plan
- Criteria for Site Plan Review per MZO Section 11-69-5

Pioneer Crossing PAD

### **Staff Recommendation**

#### Approval with Conditions



# PLANNING & ZONING BOARD

June 8, 2022