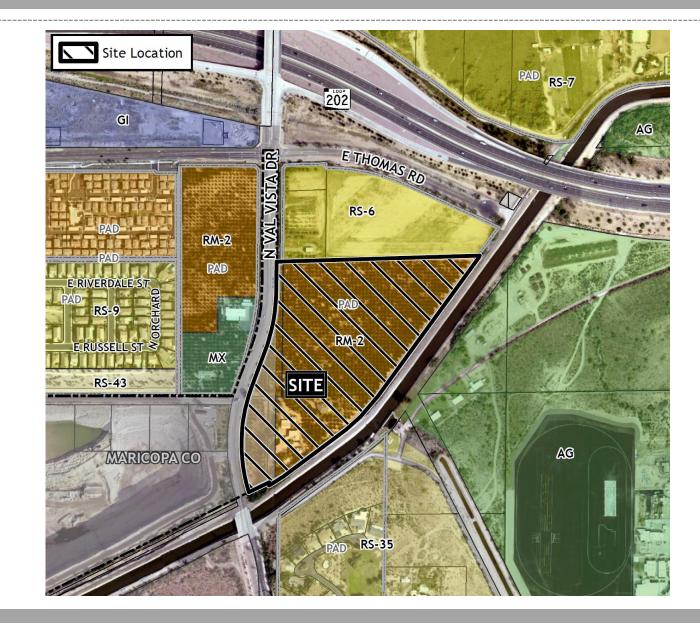

## Location

- South of the 202 Red Mountain Freeway
- South of Thomas Road
- East side of Val Vista Drive

# Zoning

 Multiple Residence 2 with a Planned Area Development overlay (RM-2-PAD)