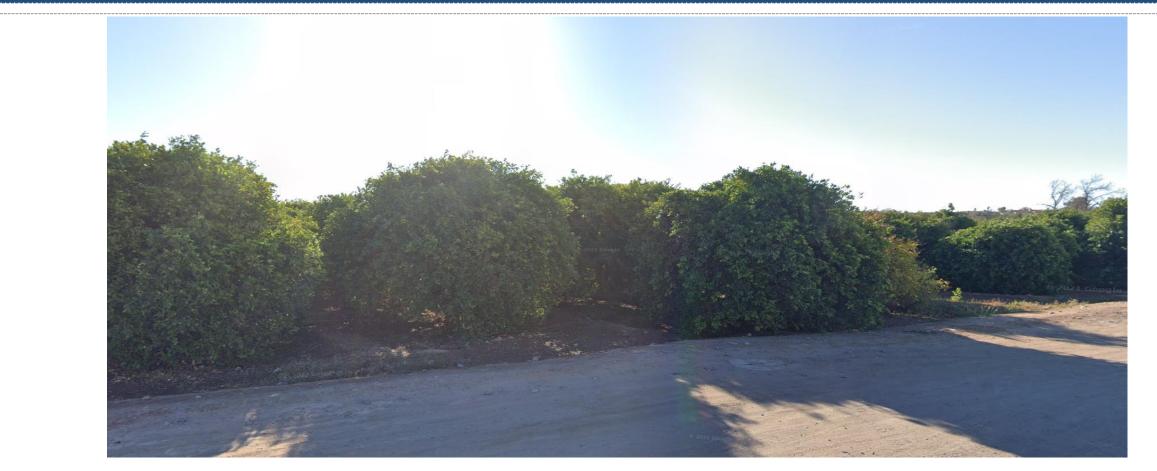

# PLANNING & ZONING BOARD

June 8, 2022



# ZON22-00055

Cassidy Welch, Senior Planner

June 8, 2022



# Request

Site Plan Review

### Purpose

 Allow for the development of a multiple residence development

## Location

- South of the 202 Red Mountain Freeway
- South of Thomas Road
- East side of Val Vista Drive



### Site Photo



### Looking east from Val Vista Drive



# Zoning

 Multiple Residence 2 with a Planned Area Development overlay (RM-2-PAD)





### **General Plan**

#### Neighborhood Village

 Serve as the focal point for the surrounding neighborhood

# Site Plan

- 197 total units
  - 130 townhome
  - 67 detached greencourt
- 2.6 spaces per unit
- Access via Val Vista Drive

8

Consistent with Pioneer
Crossing PAD



# Landscape Plan

O



| SYMBO           | DL                                      | SCIENTIFIC NAME                                                               | COMMON NAME              | SIZE    |
|-----------------|-----------------------------------------|-------------------------------------------------------------------------------|--------------------------|---------|
| TREES