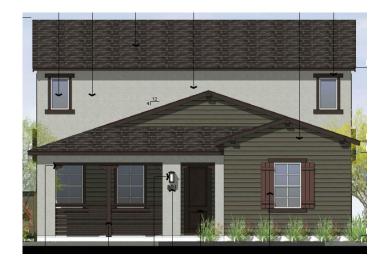

ton Carpet'                                          | Tuscan Blue Rosemary     | I Gal   |
| MATE            | RIAL                                    |                                                                               |                          |         |
|                 |                                         | Cynodon dactylon 'Midiron' Turf                                               |                          |         |
| 1 A             |                                         | Shrubs and Groundcover with<br>Decomposed Granite.<br>Color: Desert Brown OAE | 1/2" Screened, 2         | Depth   |

### Design Review Board

- No DRB required per MZO Section 11-71-2
- Meets RM design standards

10

Meets Pioneer Crossing
Design Guidelines





# Elevations















# Elevations



























# **Citizen Participation**

 Property owners within 1,000 feet, HOA's, & Registered Neighborhoods

15

No concerns from interested parties



## Summary

## Findings

- Complies with the 2040 Mesa General Plan
- Criteria for Site Plan Review per MZO Section 11-69-5

Pioneer Crossing PAD

### **Staff Recommendation**

#### Approval with Conditions



# PLANNING & ZONING BOARD

June 8, 2022