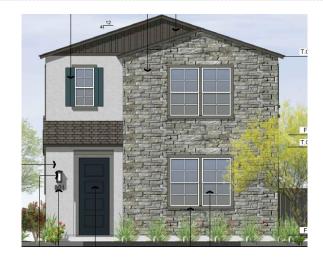

| Tuscan Blue Rosemary     | I Gal   |
| MATE            | RIAL                                    |                                                                               |                          |         |
|                 |                                         | Cynodon dactylon 'Midiron' Turf                                               |                          |         |
| 1 A             |                                         | Shrubs and Groundcover with<br>Decomposed Granite.<br>Color: Desert Brown OAE | 1/2" Screened, 2         | Depth   |

### Design Review Board

- No DRB required per MZO Section 11-71-2
- Meets RM design standards

10

Meets Pioneer Crossing
Design Guidelines





# Elevations















# Elevations



























# **Citizen Participation**

 Property owners within 1,000 feet, HOA's, & Registered Neighborhoods

15

No concerns from interested parties



## Summary

## Findings

- Complies with the 2040 Mesa General Plan
- Criteria for Site Plan Review per MZO Section 11-69-5

Pioneer Crossing PAD

### **Staff Recommendation**

#### Approval with Conditions



# PLANNING & ZONING BOARD

June 8, 2022