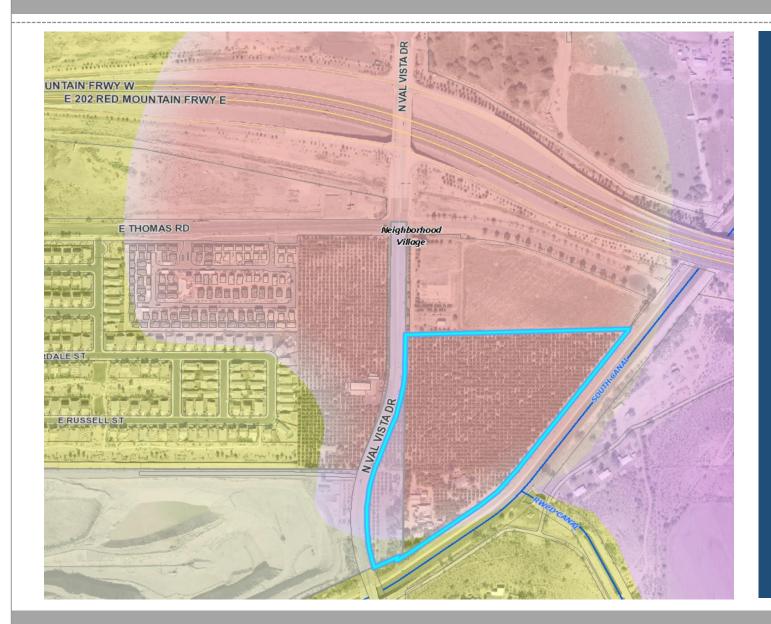

## Location

- South of the 202 Red Mountain Freeway
- South of Thomas Road
- East side of Val Vista Drive

#### Neighborhood Village

 Serve as the focal point for the surrounding neighborhood