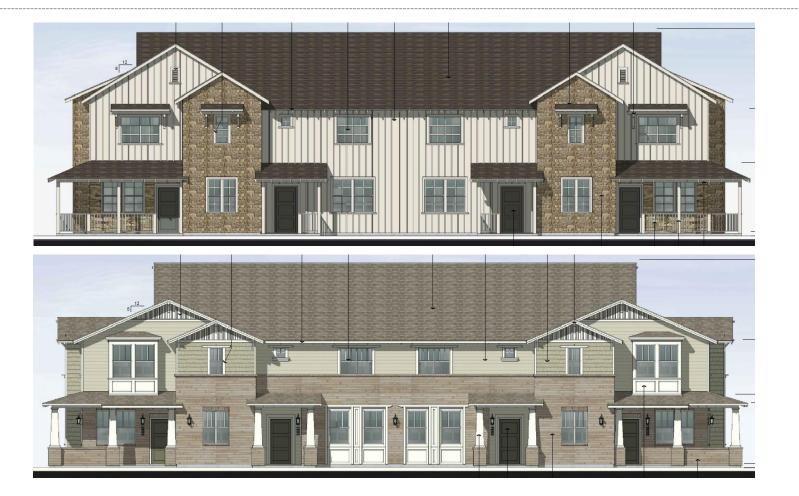

| Tuscan Blue Rosemary     | I Gal   |
| MATE            | RIAL                                    |                                                                               |                          |         |
|                 |                                         | Cynodon dactylon 'Midiron' Turf                                               |                          |         |
| 1 A             |                                         | Shrubs and Groundcover with<br>Decomposed Granite.<br>Color: Desert Brown OAE | 1/2" Screened, 2         | Depth   |

### Design Review Board

- No DRB required per MZO Section 11-71-2
- Meets RM design standards

10

Meets Pioneer Crossing
Design Guidelines





# Elevations















# Elevations



























# **Citizen Participation**

 Property owners within 1,000 feet, HOA's, & Registered Neighborhoods

15

No concerns from interested parties



## Summary

## Findings

- Complies with the 2040 Mesa General Plan
- Criteria for Site Plan Review per MZO Section 11-69-5

Pioneer Crossing PAD

### **Staff Recommendation**

#### Approval with Conditions



# PLANNING & ZONING BOARD

June 8, 2022