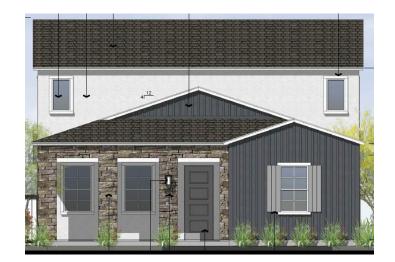

ngton Carpet'                                          | Tuscan Blue Rosemary     | I Gal   |
| MATE            | RIAL                                    |                                                                               |                          |         |
|                 |                                         | Cynodon dactylon 'Midiron' Turf                                               |                          |         |
| 1 A             |                                         | Shrubs and Groundcover with<br>Decomposed Granite.<br>Color: Desert Brown OAE | 1/2" Screened, 2         | Depth   |

### Design Review Board

- No DRB required per MZO Section 11-71-2
- Meets RM design standards

10

Meets Pioneer Crossing
Design Guidelines





# Elevations















# Elevations



























# **Citizen Participation**

 Property owners within 1,000 feet, HOA's, & Registered Neighborhoods

15

No concerns from interested parties



## Summary

## Findings

- Complies with the 2040 Mesa General Plan
- Criteria for Site Plan Review per MZO Section 11-69-5

Pioneer Crossing PAD

### **Staff Recommendation**

#### Approval with Conditions



# PLANNING & ZONING BOARD

June 8, 2022