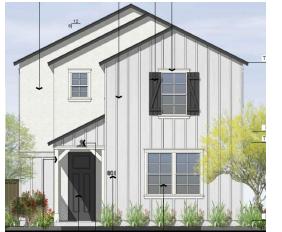

| Tuscan Blue Rosemary     | I Gal   |
| MATE            | RIAL                                    |                                                                               |                          |         |
|                 |                                         | Cynodon dactylon 'Midiron' Turf                                               |                          |         |
| 1 A             |                                         | Shrubs and Groundcover with<br>Decomposed Granite.<br>Color: Desert Brown OAE | 1/2" Screened, 2         | Depth   |

### Design Review Board

- No DRB required per MZO Section 11-71-2
- Meets RM design standards

10

Meets Pioneer Crossing
Design Guidelines





# Elevations















# Elevations



























# **Citizen Participation**

 Property owners within 1,000 feet, HOA's, & Registered Neighborhoods

15

No concerns from interested parties



## Summary

## Findings

- Complies with the 2040 Mesa General Plan
- Criteria for Site Plan Review per MZO Section 11-69-5

Pioneer Crossing PAD

### **Staff Recommendation**

#### Approval with Conditions



# PLANNING & ZONING BOARD

June 8, 2022