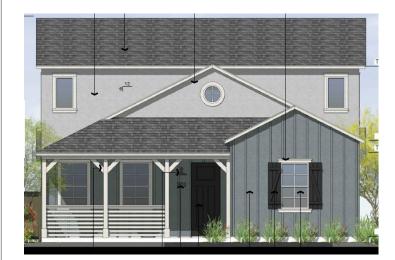

tington Carpet'                                          | Tuscan Blue Rosemary     | I Gal   |
| MATE            | RIAL                                    |                                                                               |                          |         |
|                 |                                         | Cynodon dactylon 'Midiron' Turf                                               |                          |         |
| 1 A             |                                         | Shrubs and Groundcover with<br>Decomposed Granite.<br>Color: Desert Brown OAE | 1/2" Screened, 2         | Depth   |

### Design Review Board

- No DRB required per MZO Section 11-71-2
- Meets RM design standards

10

Meets Pioneer Crossing
Design Guidelines





# Elevations















# Elevations



























# **Citizen Participation**

 Property owners within 1,000 feet, HOA's, & Registered Neighborhoods

15

No concerns from interested parties



## Summary

## Findings

- Complies with the 2040 Mesa General Plan
- Criteria for Site Plan Review per MZO Section 11-69-5

Pioneer Crossing PAD

### **Staff Recommendation**

#### Approval with Conditions



# PLANNING & ZONING BOARD

June 8, 2022