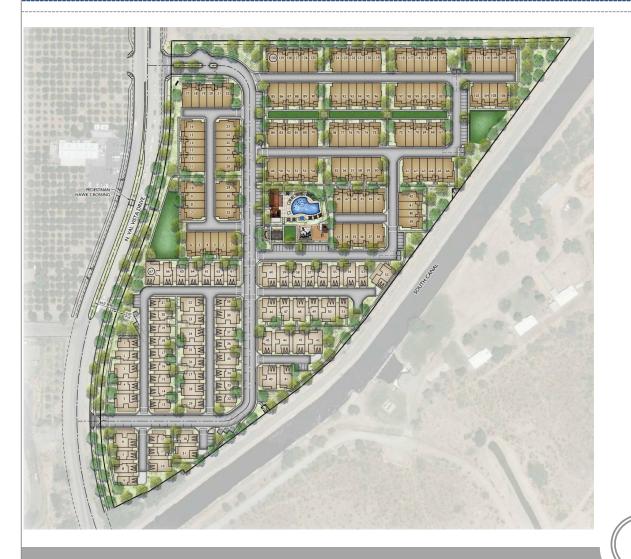

# Landscape Plan

O

| SYMBO           | DL                                      | SCIENTIFIC NAME                                                               | COMMON NAME              | SIZE    |
|-----------------|-----------------------------------------|-------------------------------------------------------------------------------|--------------------------|---------|
| TREES           | _                                       |                                                                               |                          |         |
| $\sim$          | $\bigcirc$                              | Acacia salicina                                                               | Willow Acacia            | 24" Box |
| $(\mathcal{A})$ | <u> </u>                                | Chilopsis linearis 'Bubba'                                                    | Bubba Desert Willow      | 24" Box |
|                 | X                                       | Olea europaea 'Swan Hill'                                                     | 'Swan Hill' Olive        | 24" Box |
| A               | (C)                                     | Parkinsonia x 'Desert Museum'                                                 | Desert Museum Palo Verde | 24" Bo: |
| $\simeq$        | $\ast$                                  | Phoenix dactylifera                                                           | Date Palm                | 20' Mat |
| $^{3}$          | $\sim$                                  | Pistacia 'Red Push'                                                           | Red Push Pistache        | 24" Box |
| ЖI              | $\leq \langle$                          | Prosopis hybrid 'Phoenix'                                                     | Thornless Mesquite       | 24" Box |
| 1).             | $\succeq$                               | Quercus virginiana 'Heritage'                                                 | 'Heritage' Live Oak      | 24" Box |
| $\sim \ll_{ij}$ | ( )                                     | Ulmus parvifolia                                                              | Chinese Evergreen Elm    | 24" Box |
| `               | V                                       |                                                                               |                          |         |
| HRUE            | S/AC                                    | CENTS                                                                         | COMMON NAME              | SIZE    |
|                 | Agave a                                 | mericana                                                                      | Century Plant            | 5 Gal   |
| ۵               | Agave g                                 | eminiflora                                                                    | Twin Flowered Agave      | 5 Gal   |
| ۲               | Aloe hy                                 | brid ' Blue Elf'                                                              | Blue Elf Aloe            | 5 Gal   |
| $\odot$         | Bougain                                 | villea 'La Jolla'                                                             | 'La Jolla' Bougainvillea | 5 Gal   |
| $\overline{()}$ | Caesalp                                 | inia pulcherrima                                                              | Red Bird of Paradise     | 5 Gal   |
| õ               | Calliand                                | Ira californica                                                               | Baja Fairy Duster        | 5 Gal   |
| $\otimes$       | Callister                               | mon x 'Little John'                                                           | Dwarf Callistemon        | 5 Gal   |
| *               | Dasyliri                                | on wheeleri                                                                   | Desert Spoon             | 5 Gal   |
| ß               | Dodone                                  | ea viscosa                                                                    | Hop Bush                 | 5 Gal   |
| 0 <sup>u</sup>  | Eremop                                  | hila glabra ssp. Carnosa 'Winter Blaze'                                       | 'Winter Blaze' Emu Bush  | 5 Gal   |
| œ               | Eremophila hygrophana 'Blue Bells'      |                                                                               | Blue Bells               | 5 Gal   |
| •               | Euphort                                 | bia rigida                                                                    | Gopher Plant             | 5 Gal   |
| (%)             | Hesperaloe funifera                     |                                                                               | Giant Hesperaloe         | 5 Gal   |
| 6               | Hesperaloe parviflora 'Brakelights'     |                                                                               | Brakelights Red Yucca    | 5 Gal   |
|                 | Lantana x 'Dallas Red'                  |                                                                               | Dallas Red Lantana       | 5 Gal   |
| õ               | Leucophyllum candidum 'Thunder Cloud'   |                                                                               | Thunder Cloud Sage       | 5 Gal   |
| ñ               | Leucophyllum langmaniae 'Lynn's Legacy' |                                                                               | Lynn's Legacy Sage       | 5 Gal   |
| 0               | Muhlengergia capillaris 'Regal Mist'    |                                                                               | 'Regal Mist' Muhly       | 5 Gal   |
| õ               |                                         | bergia rigens                                                                 | Deer Grass               | 5 Gal   |
| ¢               |                                         | gergia rigida 'Nashville'                                                     | Purple Muhly             | 5 Gal   |
| æ               |                                         | hus macrocarpus                                                               | Lady's Slipper           | 5 Gal   |
| õ               |                                         | equisetiformus                                                                | Coral Fountain           | 5 Gal   |
| õ               |                                         | brittoniana                                                                   | Purple Ruellia           | 5 Gal   |
| õ               |                                         | eninsularis                                                                   | Desert Ruellia           | 5 Gal   |
| a               |                                         | stans 'Gold Star'                                                             | Yellow Bells             | 5 Gal   |
| G               |                                         |                                                                               |                          |         |
| GROU            | NDC                                     | OVERS                                                                         | COMMON NAME              | SIZE    |
| ۲               | Eremop                                  | hila prostrata 'Outback Sunrise'                                              | 'Outback Sunrise'        | I Gal   |
| Θ               | Lantana x 'New Gold'                    |                                                                               | New Gold Lantana         | I Gal   |
| ۲               | Lantana montevidensis                   |                                                                               | Trailing Purple Lantana  | I Gal   |
| $\odot$         | Rosman                                  | inus officinalis 'Huntington Carpet'                                          | Tuscan Blue Rosemary     | I Gal   |
| MATE            | RIAL                                    |                                                                               |                          |         |
|                 |                                         | Cynodon dactylon 'Midiron' Turf                                               |                          |         |
| 1 A             |                                         | Shrubs and Groundcover with<br>Decomposed Granite.<br>Color: Desert Brown OAE | 1/2" Screened, 2         | Depth   |