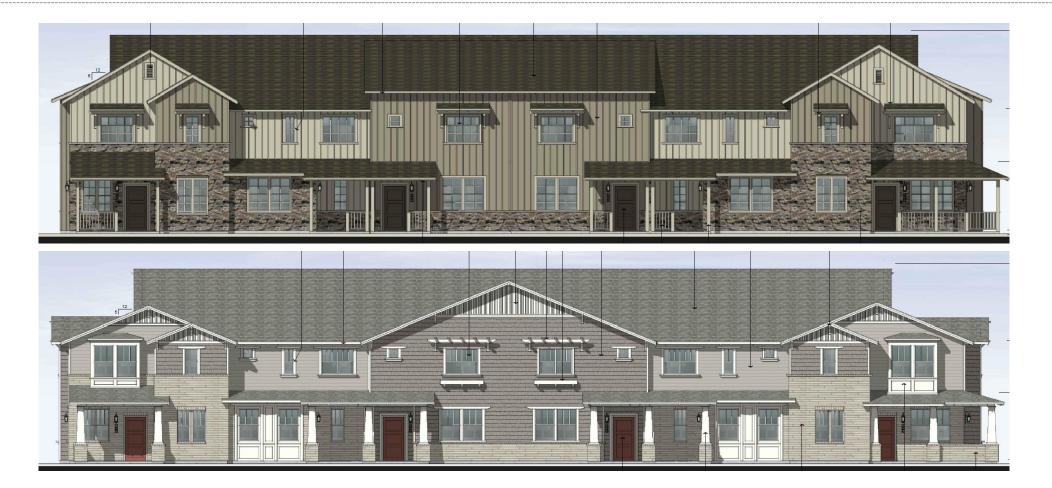

| Tuscan Blue Rosemary     | I Gal   |
| MATE            | RIAL                                    |                                                                               |                          |         |
|                 |                                         | Cynodon dactylon 'Midiron' Turf                                               |                          |         |
| 1 A             |                                         | Shrubs and Groundcover with<br>Decomposed Granite.<br>Color: Desert Brown OAE | 1/2" Screened, 2         | Depth   |

### Design Review Board

- No DRB required per MZO Section 11-71-2
- Meets RM design standards

10

Meets Pioneer Crossing
Design Guidelines





# Elevations















# Elevations



























# **Citizen Participation**

 Property owners within 1,000 feet, HOA's, & Registered Neighborhoods

15

No concerns from interested parties



## Summary

## Findings

- Complies with the 2040 Mesa General Plan
- Criteria for Site Plan Review per MZO Section 11-69-5

Pioneer Crossing PAD

### **Staff Recommendation**

#### Approval with Conditions



# PLANNING & ZONING BOARD

June 8, 2022