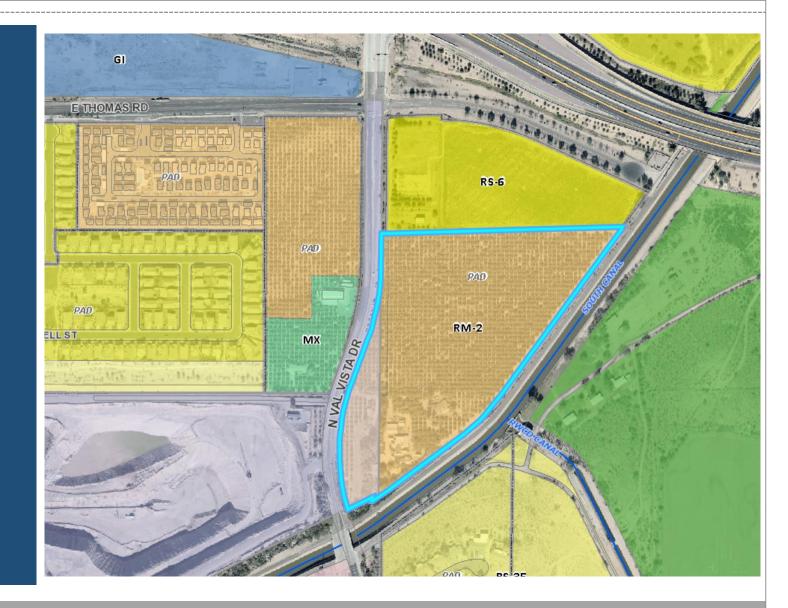

## Location

- South of the 202 Red Mountain Freeway
- South of Thomas Road
- East side of Val Vista Drive

# Zoning

 Multiple Residence 2 with a Planned Area Development overlay (RM-2-PAD)