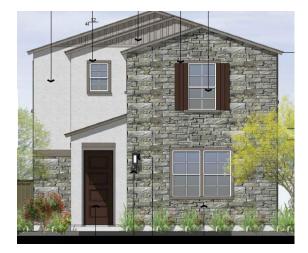

| Tuscan Blue Rosemary     | I Gal   |
| MATE            | RIAL                                    |                                                                               |                          |         |
|                 |                                         | Cynodon dactylon 'Midiron' Turf                                               |                          |         |
| 1 A             |                                         | Shrubs and Groundcover with<br>Decomposed Granite.<br>Color: Desert Brown OAE | 1/2" Screened, 2         | Depth   |

### Design Review Board

- No DRB required per MZO Section 11-71-2
- Meets RM design standards

10

Meets Pioneer Crossing
Design Guidelines





# Elevations















# Elevations



























# **Citizen Participation**

 Property owners within 1,000 feet, HOA's, & Registered Neighborhoods

15

No concerns from interested parties



## Summary

## Findings

- Complies with the 2040 Mesa General Plan
- Criteria for Site Plan Review per MZO Section 11-69-5

Pioneer Crossing PAD

### **Staff Recommendation**

#### Approval with Conditions



# PLANNING & ZONING BOARD

June 8, 2022