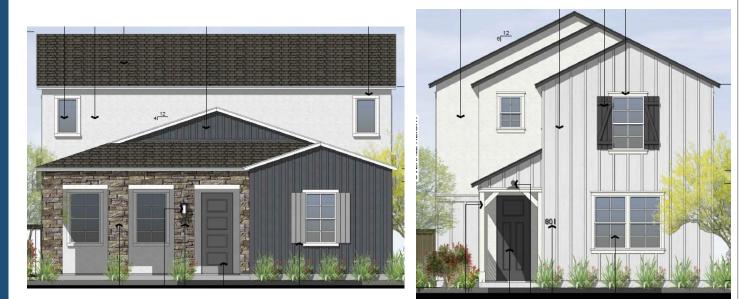

inus officinalis 'Huntington Carpet'                                          | Tuscan Blue Rosemary     | I Gal   |
| MATE            | RIAL                                    |                                                                               |                          |         |
|                 |                                         | Cynodon dactylon 'Midiron' Turf                                               |                          |         |
| 1 A             |                                         | Shrubs and Groundcover with<br>Decomposed Granite.<br>Color: Desert Brown OAE | 1/2" Screened, 2         | Depth   |

### Design Review Board

- No DRB required per MZO Section 11-71-2
- Meets RM design standards

10

Meets Pioneer Crossing
Design Guidelines





# Elevations















# Elevations



























# **Citizen Participation**

 Property owners within 1,000 feet, HOA's, & Registered Neighborhoods

15

No concerns from interested parties



## Summary

## Findings

- Complies with the 2040 Mesa General Plan
- Criteria for Site Plan Review per MZO Section 11-69-5

Pioneer Crossing PAD

### **Staff Recommendation**

#### Approval with Conditions



# PLANNING & ZONING BOARD

June 8, 2022