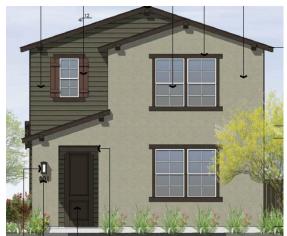

| Tuscan Blue Rosemary     | I Gal   |
| MATE            | RIAL                                    |                                                                               |                          |         |
|                 |                                         | Cynodon dactylon 'Midiron' Turf                                               |                          |         |
| 1 A             |                                         | Shrubs and Groundcover with<br>Decomposed Granite.<br>Color: Desert Brown OAE | 1/2" Screened, 2         | Depth   |

### Design Review Board

- No DRB required per MZO Section 11-71-2
- Meets RM design standards

10

Meets Pioneer Crossing
Design Guidelines





# Elevations















# Elevations



























# **Citizen Participation**

 Property owners within 1,000 feet, HOA's, & Registered Neighborhoods

15

No concerns from interested parties



## Summary

## Findings

- Complies with the 2040 Mesa General Plan
- Criteria for Site Plan Review per MZO Section 11-69-5

Pioneer Crossing PAD

### **Staff Recommendation**

#### Approval with Conditions



# PLANNING & ZONING BOARD

June 8, 2022