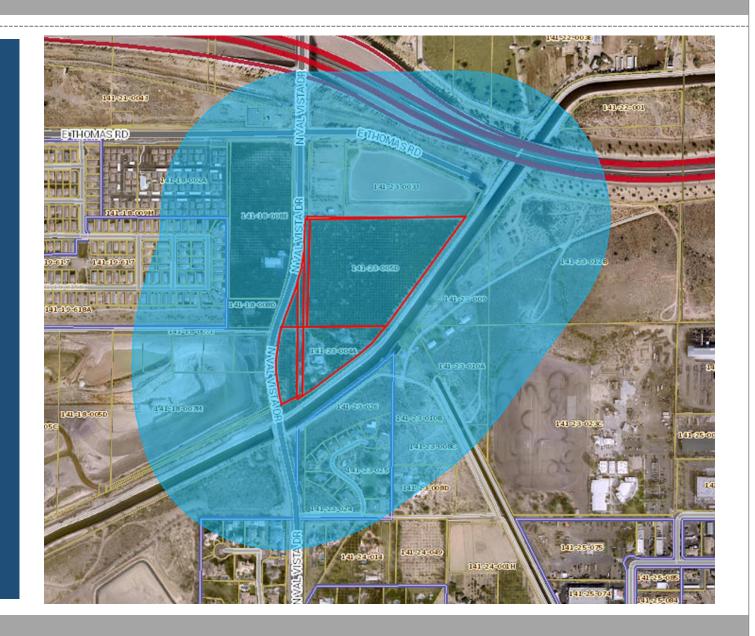

## Location

- South of the 202 Red Mountain Freeway
- South of Thomas Road
- East side of Val Vista Drive