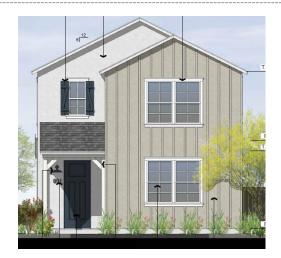

| Tuscan Blue Rosemary     | I Gal   |
| MATE            | RIAL                                    |                                                                               |                          |         |
|                 |                                         | Cynodon dactylon 'Midiron' Turf                                               |                          |         |
| 1 A             |                                         | Shrubs and Groundcover with<br>Decomposed Granite.<br>Color: Desert Brown OAE | 1/2" Screened, 2         | Depth   |

### Design Review Board

- No DRB required per MZO Section 11-71-2
- Meets RM design standards

10

Meets Pioneer Crossing
Design Guidelines





# Elevations















# Elevations



























# **Citizen Participation**

 Property owners within 1,000 feet, HOA's, & Registered Neighborhoods

15

No concerns from interested parties



## Summary

## Findings

- Complies with the 2040 Mesa General Plan
- Criteria for Site Plan Review per MZO Section 11-69-5

Pioneer Crossing PAD

### **Staff Recommendation**

#### Approval with Conditions



# PLANNING & ZONING BOARD

June 8, 2022