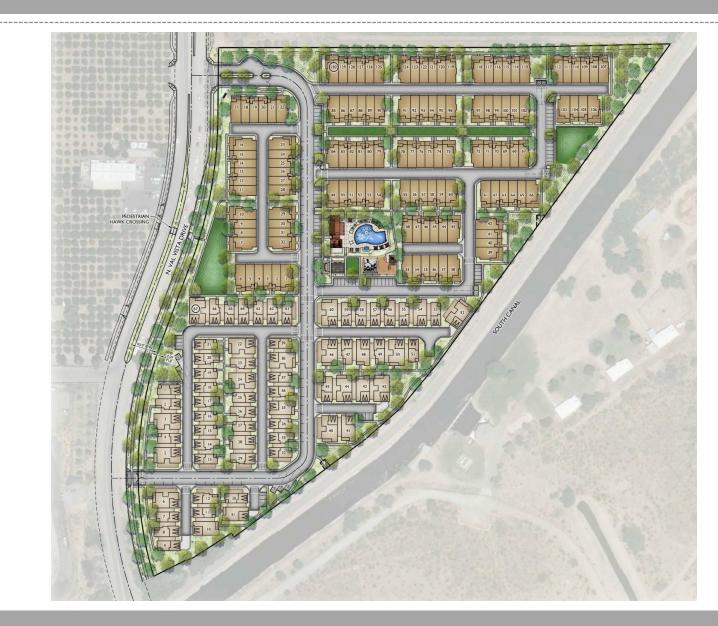

# Site Plan

- 197 total units
  - 130 townhome
  - 67 detached greencourt
- 2.6 spaces per unit
- Access via Val Vista Drive

8

Consistent with Pioneer
Crossing PAD