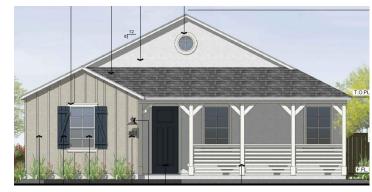

s 'Huntington Carpet'                                          | Tuscan Blue Rosemary     | I Gal   |
| MATE            | RIAL                                    |                                                                               |                          |         |
|                 |                                         | Cynodon dactylon 'Midiron' Turf                                               |                          |         |
| 1 A             |                                         | Shrubs and Groundcover with<br>Decomposed Granite.<br>Color: Desert Brown OAE | 1/2" Screened, 2         | Depth   |

### Design Review Board

- No DRB required per MZO Section 11-71-2
- Meets RM design standards

10

Meets Pioneer Crossing
Design Guidelines





# Elevations















# Elevations



























# **Citizen Participation**

 Property owners within 1,000 feet, HOA's, & Registered Neighborhoods

15

No concerns from interested parties



## Summary

## Findings

- Complies with the 2040 Mesa General Plan
- Criteria for Site Plan Review per MZO Section 11-69-5

Pioneer Crossing PAD

### **Staff Recommendation**

#### Approval with Conditions



# PLANNING & ZONING BOARD

June 8, 2022