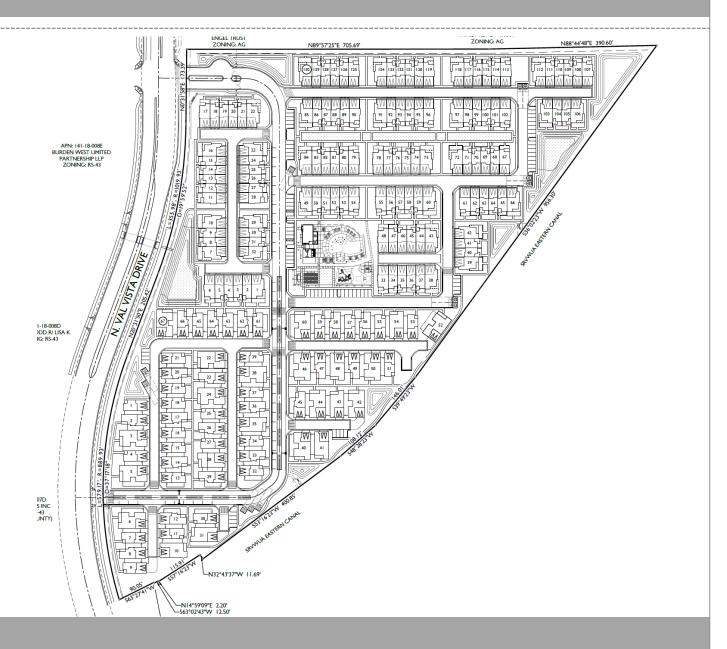

# Site Plan

- 197 total units
  - 130 townhome
  - 67 detached greencourt
- 2.6 spaces per unit
- Access via Val Vista Drive

8

Consistent with Pioneer
Crossing PAD