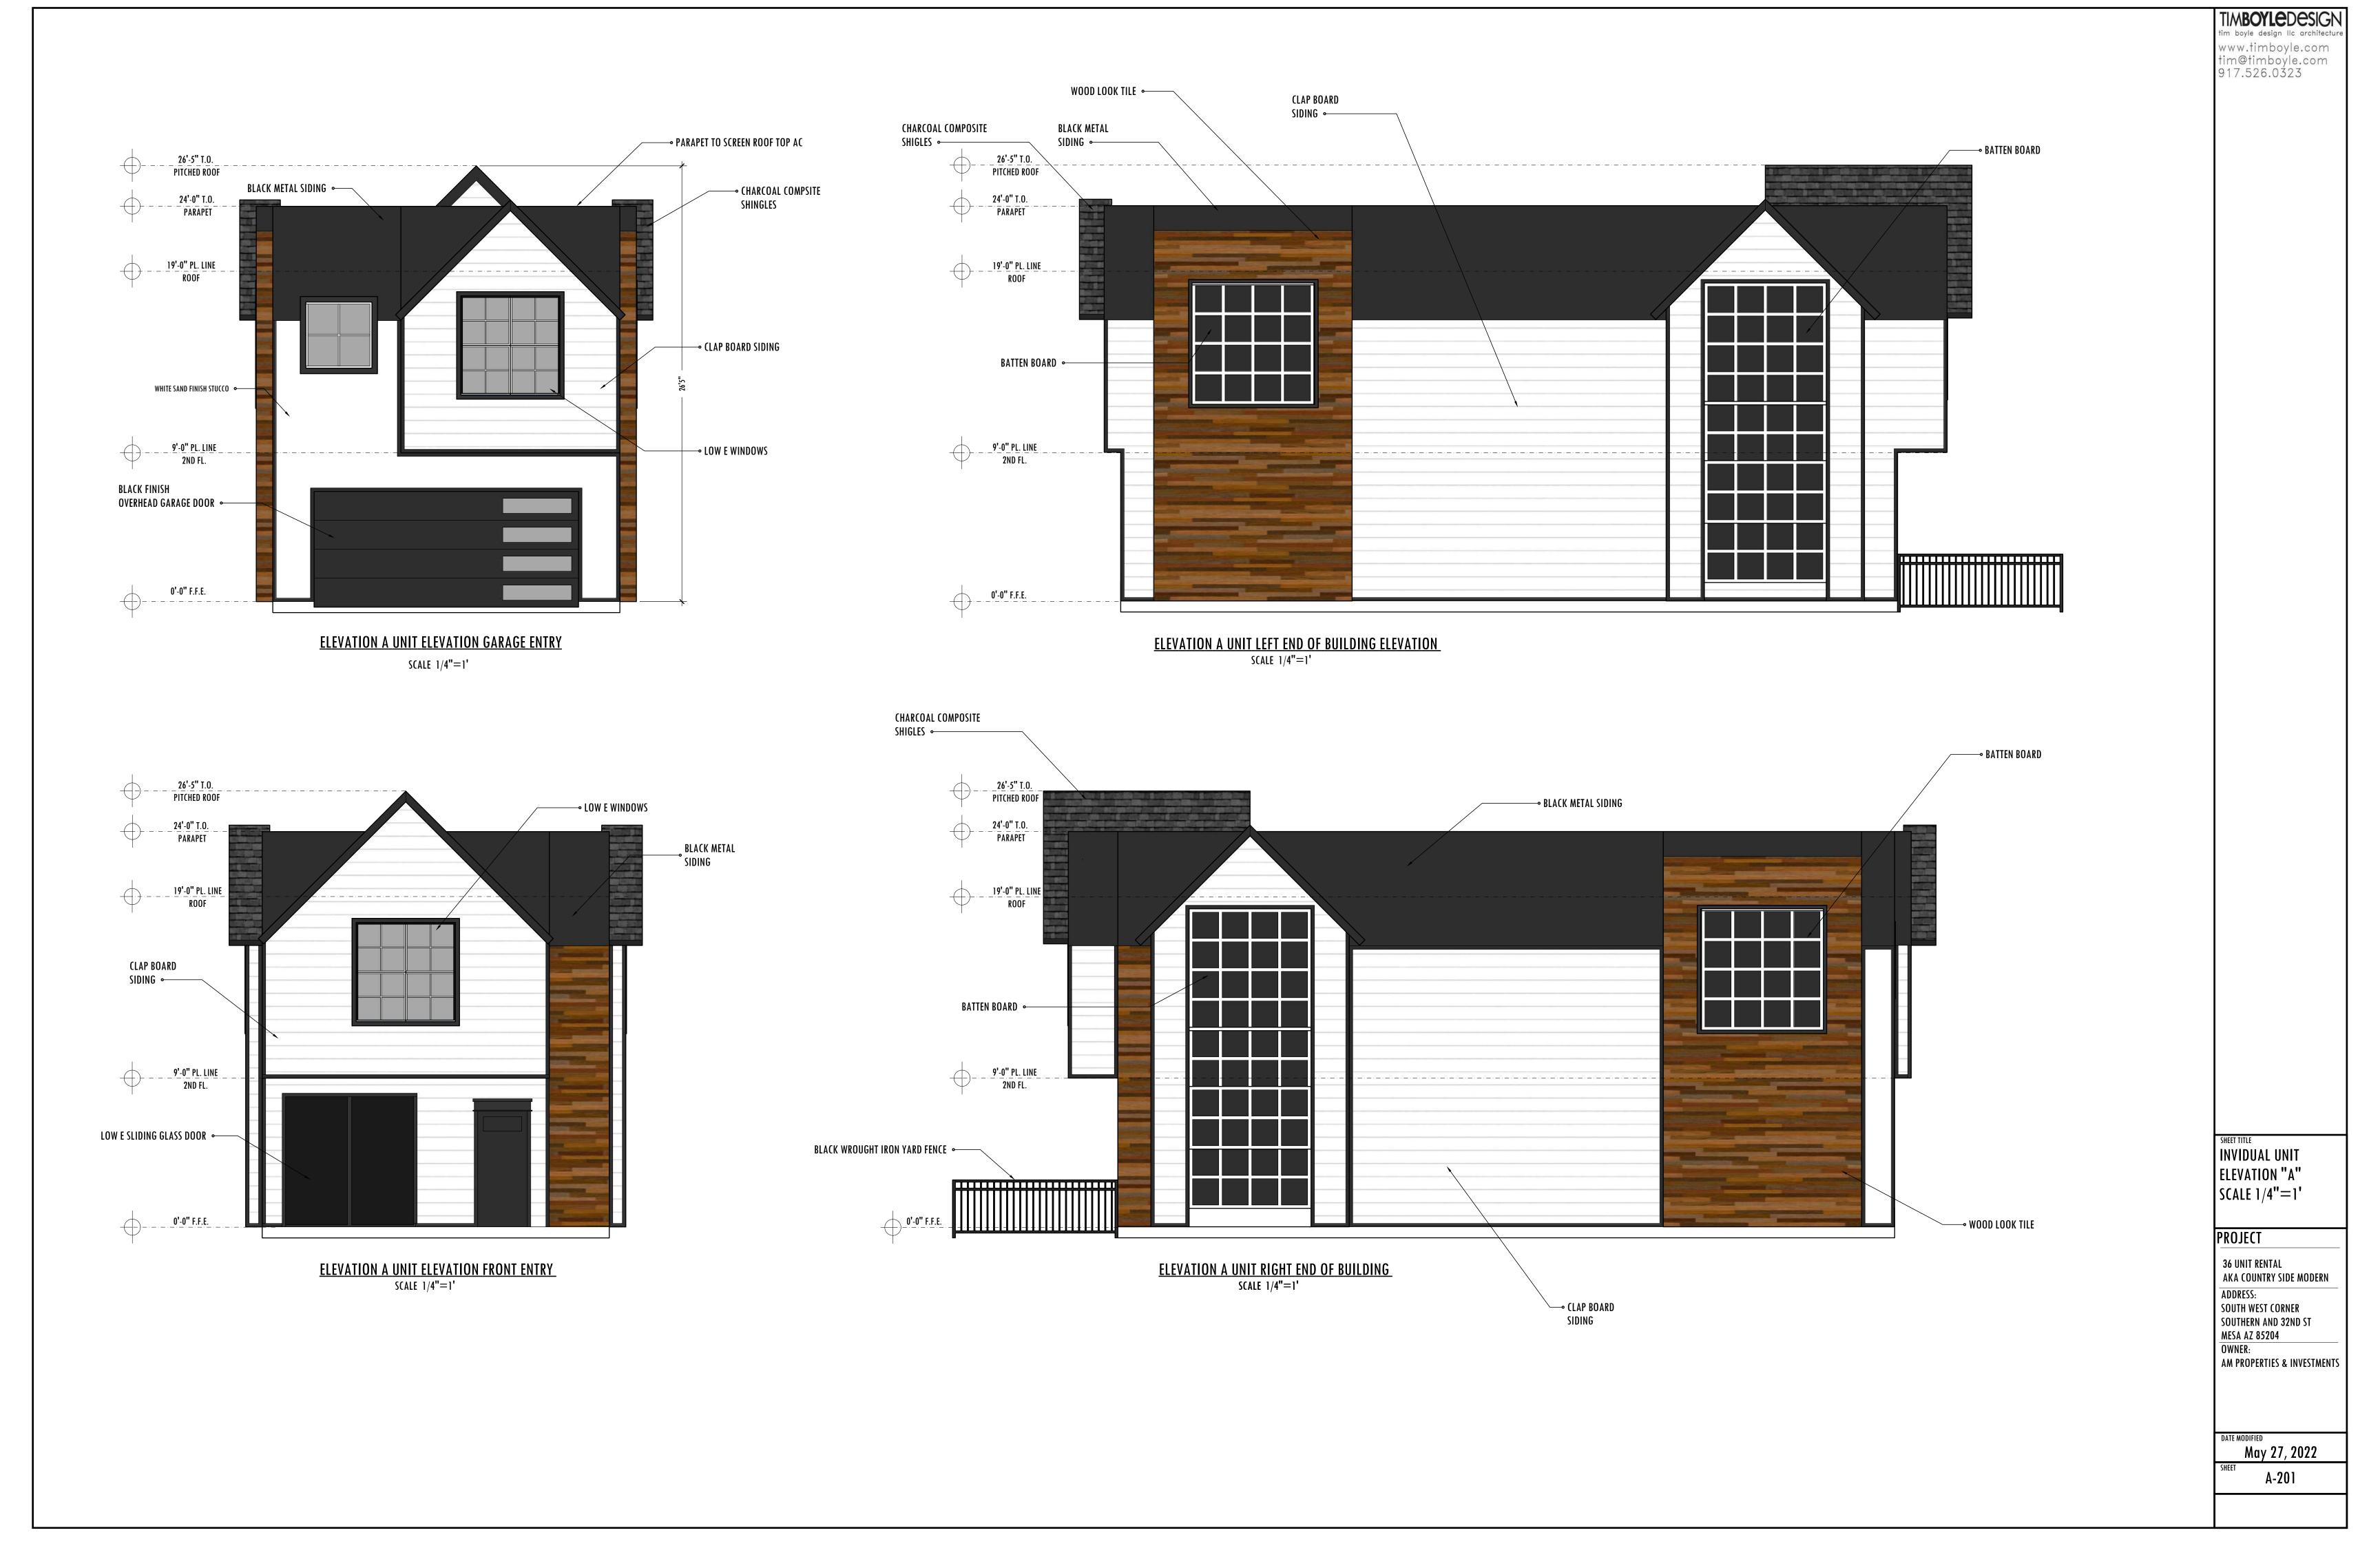

ELEVATION B UNIT ELEVATION GARAGE ENTRY

SCALE 1/4"=1'





ELEVATION B UNIT LEFT END OF BUILDING ELEVATION

SCALE 1/4"=1'



ELEVATION B UNIT RIGHT END OF BUILDING
SCALE 1/4"=1'

tim boyle design IIc architecture www.timboyle.com tim@timboyle.com 917.526.0323

INVIDUAL UNIT
ELEVATION "B"
SCALE 1/4"=1'

PROJECT

36 UNIT RENTAL
AKA COUNTRY SIDE MODERN
ADDRESS:

ADDRESS:
SOUTH WEST CORNER
SOUTHERN AND 32ND ST
MESA AZ 85204
OWNER.

AM PROPERTIES & INVESTMENTS

May 27, 2022

A-202



www.timboyle.com tim@timboyle.com 917.526.0323

CONCEPTUAL **ELEVATIONS** 

PROJECT

**36 UNIT RENTAL** AKA COUNTRY SIDE MODERN

ADDRESS: SOUTH WEST CORNER SOUTHERN AND 32ND ST MESA AZ 85204

AM PROPERTIES & INVESTMENT

May 27, 2022

A-203