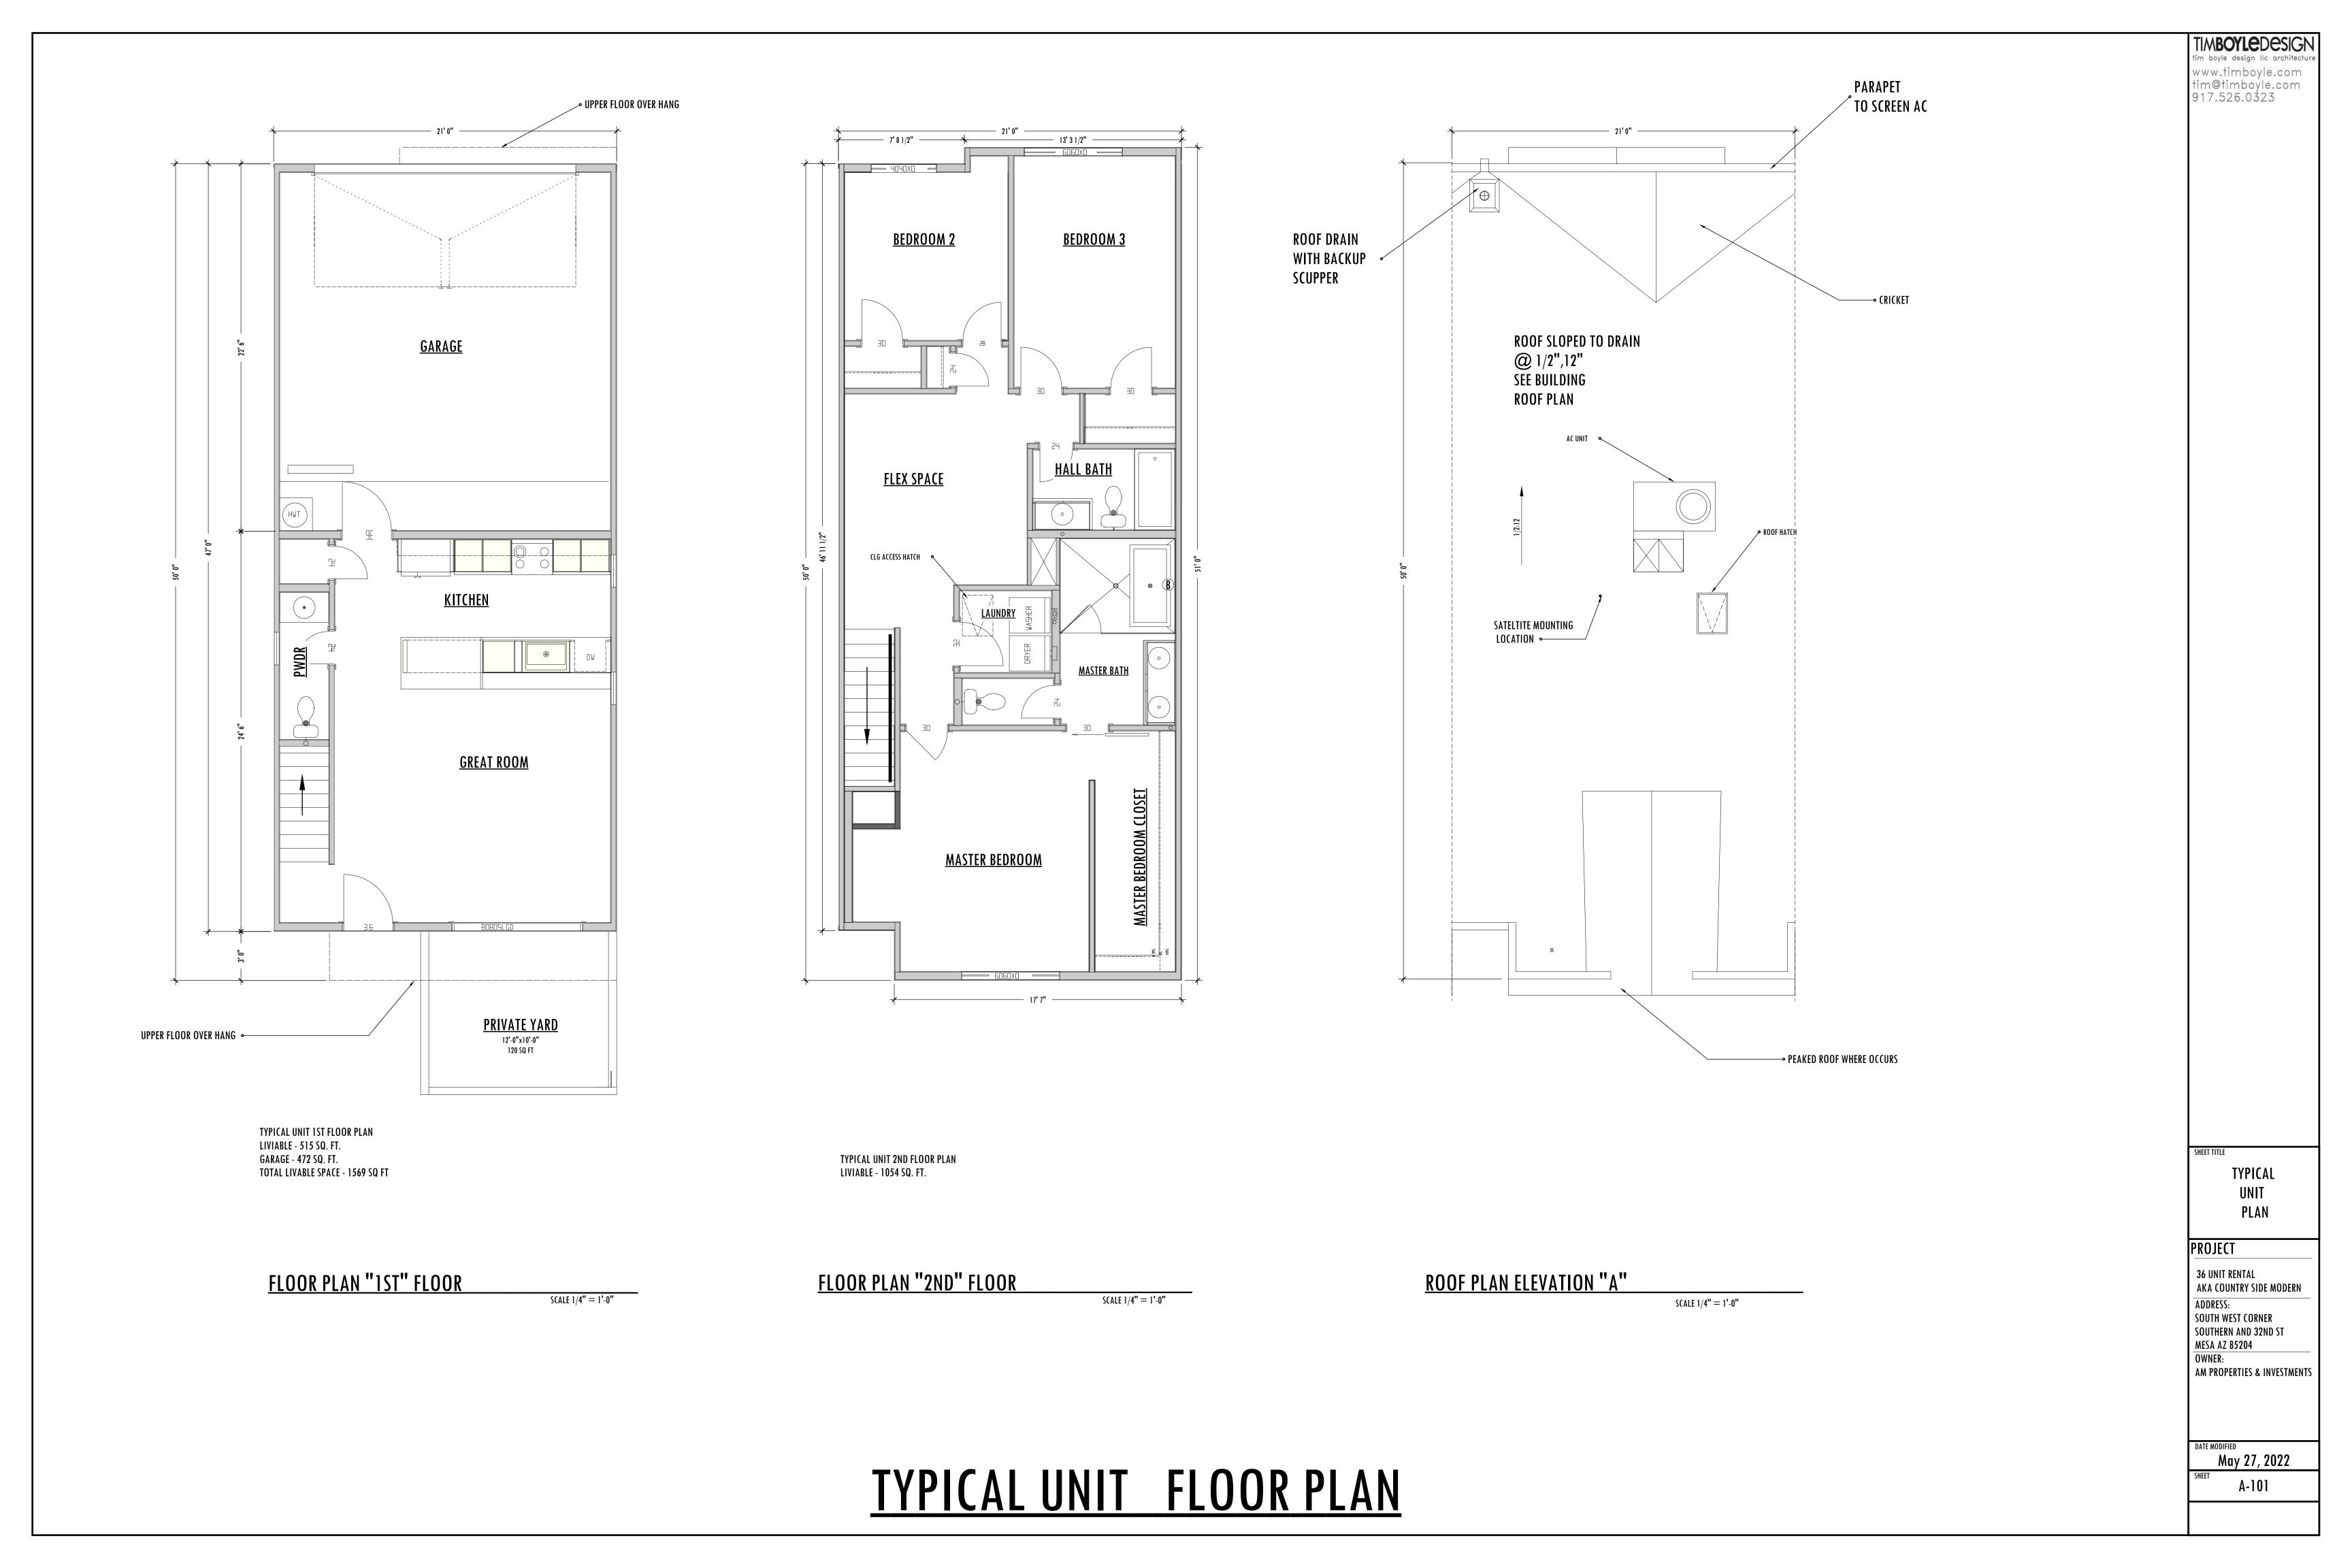

ELEVATION B UNIT ELEVATION GARAGE ENTRY

SCALE 1/4"=1'





ELEVATION B UNIT LEFT END OF BUILDING ELEVATION

SCALE 1/4"=1'



ELEVATION B UNIT RIGHT END OF BUILDING
SCALE 1/4"=1'

tim boyle design IIc architecture www.timboyle.com tim@timboyle.com 917.526.0323

INVIDUAL UNIT
ELEVATION "B"
SCALE 1/4"=1'

PROJECT

36 UNIT RENTAL
AKA COUNTRY SIDE MODERN
ADDRESS:

ADDRESS:
SOUTH WEST CORNER
SOUTHERN AND 32ND ST
MESA AZ 85204
OWNER.

AM PROPERTIES & INVESTMENTS

May 27, 2022

A-202



www.timboyle.com tim@timboyle.com 917.526.0323

CONCEPTUAL **ELEVATIONS** 

PROJECT

**36 UNIT RENTAL** AKA COUNTRY SIDE MODERN

ADDRESS: SOUTH WEST CORNER SOUTHERN AND 32ND ST MESA AZ 85204

AM PROPERTIES & INVESTMENT

May 27, 2022

A-203