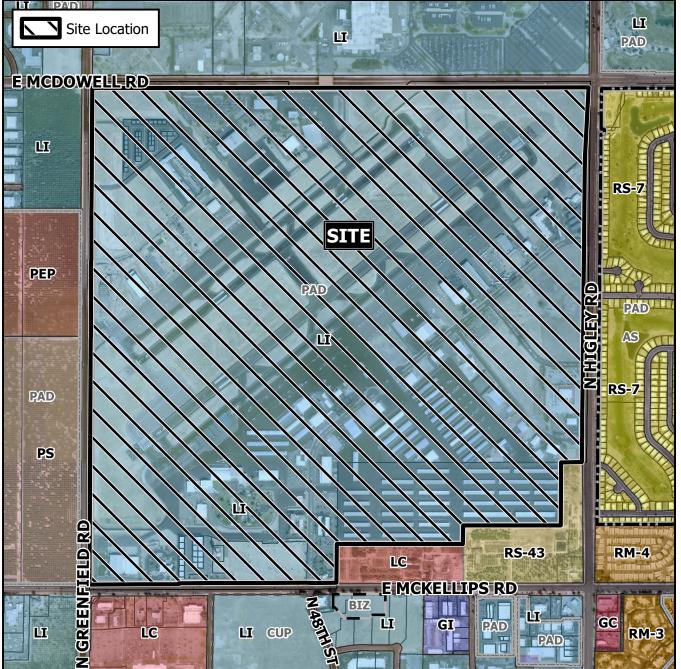

#### **SITE / ADDRESS:**

District 5. Within the 4400 to 5200 blocks of East McKellips Road (north side); within the 2000 to 2800 blocks of North Greenfield Road (east side); within the 4400 to 5200 blocks of East McDowell Road (south side); and within the 2000 to 2800 blocks of North Higley Road (west side). Located north of McKellips Road and east of Greenfield Road. (575.5± acres)