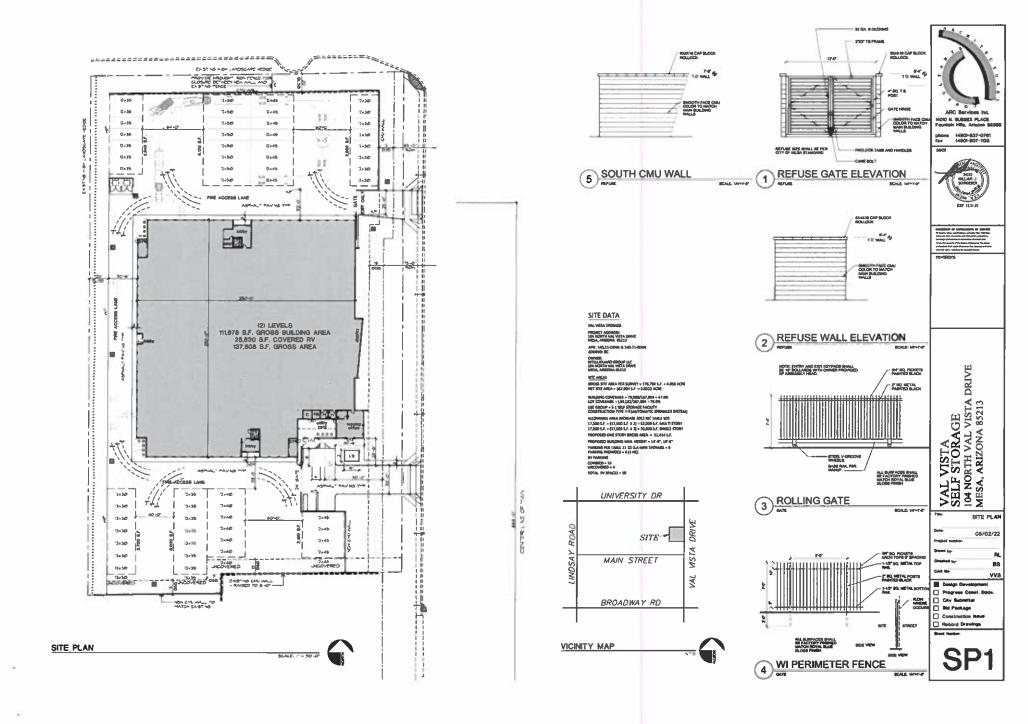

You are invited to attend a Neighborhood Meeting and ask any questions or provide any input you may have regarding this proposal. Enclosed with this letter are copies of the site plan, landscape plan and elevations.

This letter is being sent to all neighboring property owners within 1,000 feet of the boundaries of the proposed development site and all Registered Neighborhoods and Homeowners Associations within 1 mile of the site as requested by the Planning Division. Enclosed for your revise is a copy of the site plan and elevations of the proposed development. If you have any questions regarding this proposal, please call me at 480-522-7898, or e-mail me at reoptions@me.com.

This letter is being sent to all neighboring property owners within 1,000 feet of the boundaries of the proposed development site and all Registered Neighborhoods and Homeowners Associations within 1 mile of the site as requested by the Planning Division. Enclosed for your review is a copy of the site plan, landscape plan, and elevations of the proposed development. If you have any questions regarding this proposal, please call me at 480-522-7898, or e-mail me at reoptions@me.com.