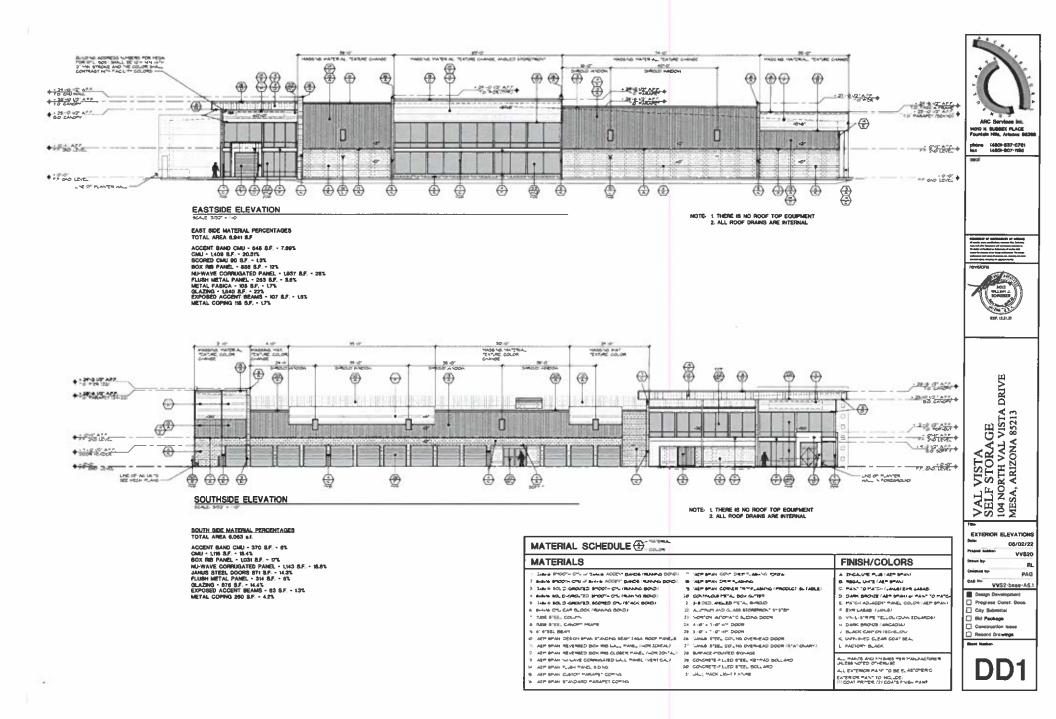

You are invited to attend a Neighborhood Meeting and ask any questions or provide any input you may have regarding this proposal. Enclosed with this letter are copies of the site plan, landscape plan and elevations.

This letter is being sent to all neighboring property owners within 1,000 feet of the boundaries of the proposed development site and all Registered Neighborhoods and Homeowners Associations within 1 mile of the site as requested by the Planning Division. Enclosed for your revise is a copy of the site plan and elevations of the proposed development. If you have any questions regarding this proposal, please call me at 480-522-7898, or e-mail me at reoptions@me.com.

This letter is being sent to all neighboring property owners within 1,000 feet of the boundaries of the proposed development site and all Registered Neighborhoods and Homeowners Associations within 1 mile of the site as requested by the Planning Division. Enclosed for your review is a copy of the site plan, landscape plan, and elevations of the proposed development. If you have any questions regarding this proposal, please call me at 480-522-7898, or e-mail me at reoptions@me.com.