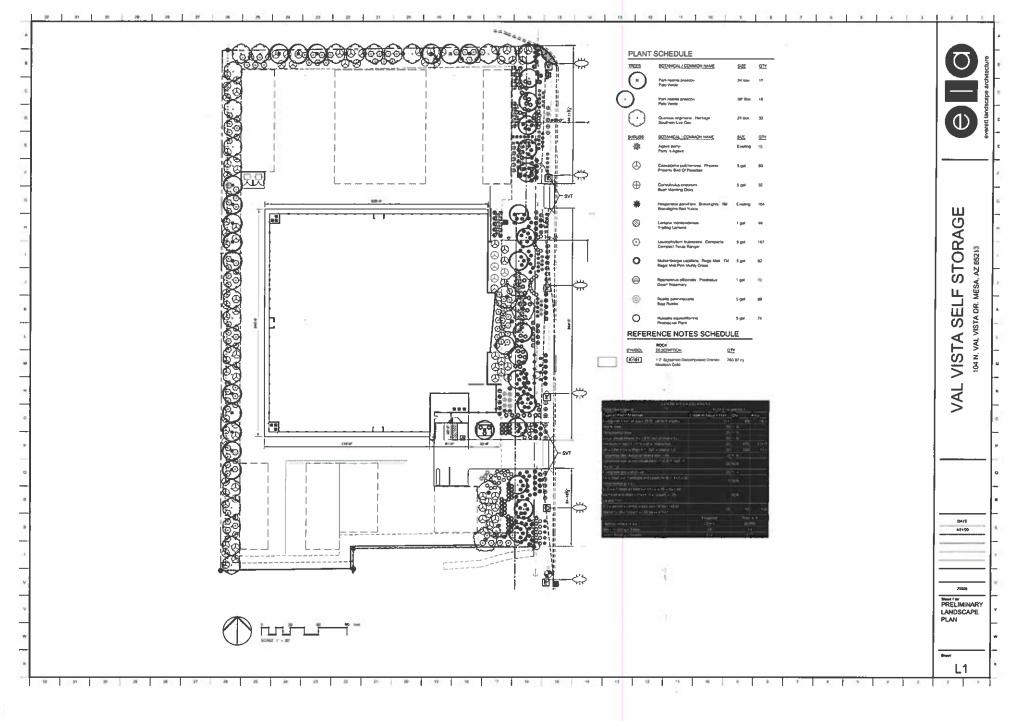

You are invited to attend a Neighborhood Meeting and ask any questions or provide any input you may have regarding this proposal. Enclosed with this letter are copies of the site plan, landscape plan and elevations.

This letter is being sent to all neighboring property owners within 1,000 feet of the boundaries of the proposed development site and all Registered Neighborhoods and Homeowners Associations within 1 mile of the site as requested by the Planning Division. Enclosed for your review is a copy of the site plan, landscape plan, and elevations of the proposed development. If you have any questions regarding this proposal, please call me at 480-522-7898, or e-mail me at reoptions@me.com.