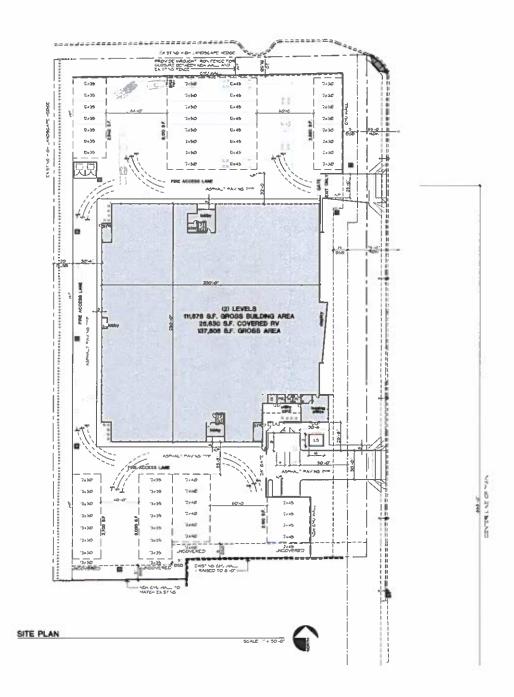

You are invited to attend a Neighborhood Meeting and ask any questions or provide any input you may have regarding this proposal. Enclosed with this letter are copies of the site plan, landscape plan and elevations.

This letter is being sent to all neighboring property owners within 1,000 feet of the boundaries of the proposed development site and all Registered Neighborhoods and Homeowners Associations within 1 mile of the site as requested by the Planning Division. Enclosed for your revise is a copy of the site plan and elevations of the proposed development. If you have any questions regarding this proposal, please call me at 480-522-7898, or e-mail me at reoptions@me.com.

This letter is being sent to all neighboring property owners within 1,000 feet of the boundaries of the proposed development site and all Registered Neighborhoods and Homeowners Associations within 1 mile of the site as requested by the Planning Division. Enclosed for your review is a copy of the site plan, landscape plan, and elevations of the proposed development. If you have any questions regarding this proposal, please call me at 480-522-7898, or e-mail me at reoptions@me.com.