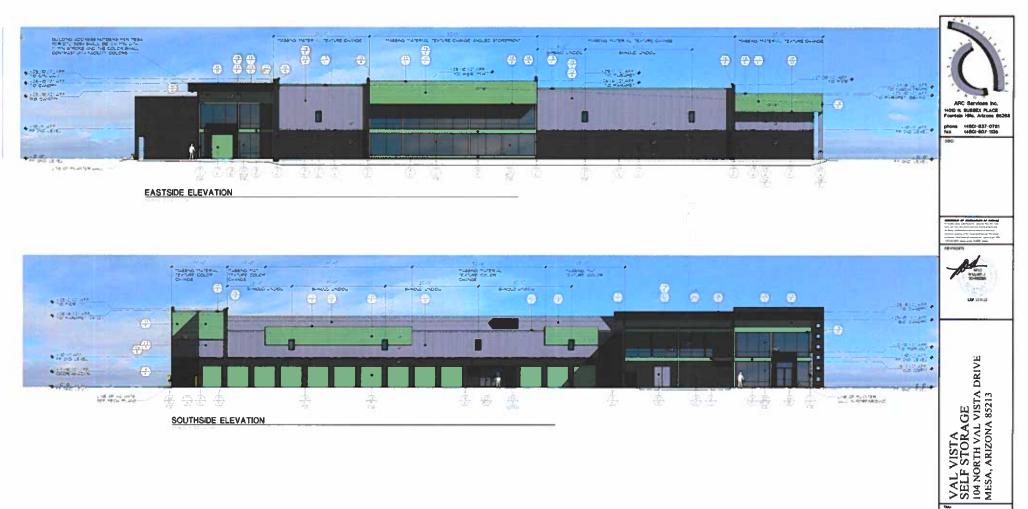

### Notice of Neighborhood Meeting Notice Date: April 8, 2022

<u>Meeting Date:</u> May 3, 2022 <u>Time:</u> 1:00-2:00pm <u>Location:</u> 3929 E. Main St. Suite 12, Mesa, Az 85205

**Proposed Development**: Modify a currently approved enclosed climate-controlled self-storage and RV/Boat Storage facility from a single-story structure to a two-story structure. <u>Address</u>: 104 N. Val Vista Dr., Mesa, Az 85213 <u>Case #:</u> ZON22-00237

You are invited to attend a Neighborhood Meeting and ask any questions or provide any input you may have regarding this proposal. Enclosed with this letter are copies of the site plan, landscape plan and elevations.

This letter is being sent to all neighboring property owners within 1,000 feet of the boundaries of the proposed development site and all Registered Neighborhoods and Homeowners Associations within 1 mile of the site as requested by the Planning Division. Enclosed for your review is a copy of the site plan, landscape plan, and elevations of the proposed development. If you have any questions regarding this proposal, please call me at 480-522-7898, or e-mail me at reoptions@me.com.