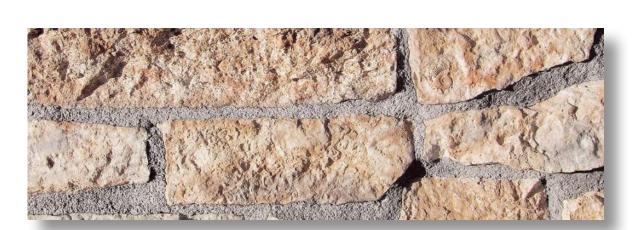

### MATERIAL LEGEND

- STUCCO PRIMARY MATERIAL
- FIBERGLASS ENTRY DOOR
- BOARD AND BATTEN ACCENT MATERIAL
- 4. **VINYL WINDOWS**
- 5. ROOF SHINGLE
- 6. DECORATIVE WINDOW SHUTTER - ACCENT MATERIAL
- 7. WINDOW TRIM
- 8. STONE VENEER PRIMARY MATERIAL
- 9. EXIERIOR LIGHING

10. ILLUMNATED ADDRESS SIGN

**FRONT** 

TOTAL:364 SQ. FT.

REAR

MATERIAL PERCENTAGE STONE:159 SQ. FT. = 43% SIDING: 42 SQ. FT. = 12% STUCCO:163 SQ. FT. = 45%

11. SLIDING GLASS DOORS

12. GARAGE DOORS

MATERIAL PERCENTAGE STONE:124 SQ. FT. = 25% STUCCO:446 SQ. FT. = 75%

- 8. STONE VENEER PRIMARY MATERIAL
- 9. EXIERIOR LIGHING

10. ILLUMNATED ADDRESS SIGN

11. SLIDING GLASS DOORS

12. GARAGE DOORS

MATERIAL PERCENTAGE SIDING:22 SQ. FT. = 6% STONE: 254 SQ. FT. = 68% STUCCO:96 SQ. FT. = 26% TOTAL:373 SQ. FT.

8. STONE VENEER - PRIMARY MATERIAL

9. EXIERIOR LIGHING

10. ILLUMNATED ADDRESS SIGN

FRONT

MATERIAL PERCENTAGE SIDING:22 SQ. FT. = 4% STONE:345 SQ. FT. = 70% STUCCO:129 SQ. FT. = 26%

11. SLIDING GLASS DOORS

12. GARAGE DOORS

LEFT

- 7. WINDOW TRIM
- 8. STONE VENEER PRIMARY MATERIAL
- 9. EXIERIOR LIGHING

10. ILLUMINATED ADDRESS SIGN

11. SLIDING GLASS DOORS

12. GARAGE DOORS

8 9 10 2

FRONT

MATERIAL PERCENTAGE
SIDING:174 SQ. FT. = 33%
STONE:66 SQ. FT. = 13%
STUCCO:274 SQ. FT. = 54%