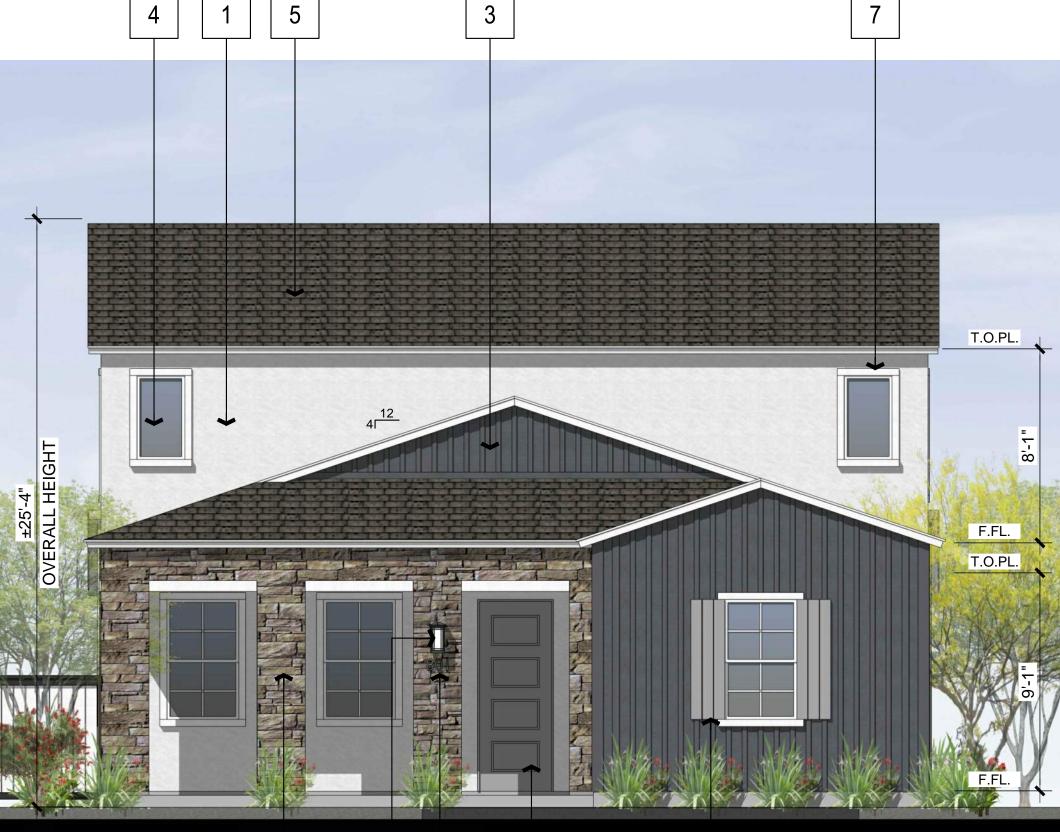

NOTE: ALL VISIBLE BUILDING FACADES INCORPORATE DETAILS SUCH AS WINDOW TRIM, WINDOW RECESSES, CORNICES, CHANGES IN MATERIALS OR OTHER DESIGN ELEMENTS, IN AN INTEGRATED COMPOSITION. EACH SIDE OF A BUILDING THAT IS VISIBILE FROM A PUBLIC RIGHT-OF-WAY, PARKING LOT, OR COMMON OPEN SPACE SHALL BE DESIGNED WITH A COMPLEMENTARY LEVEL OF DETAILING AND QUALITY OF MATERIALS.