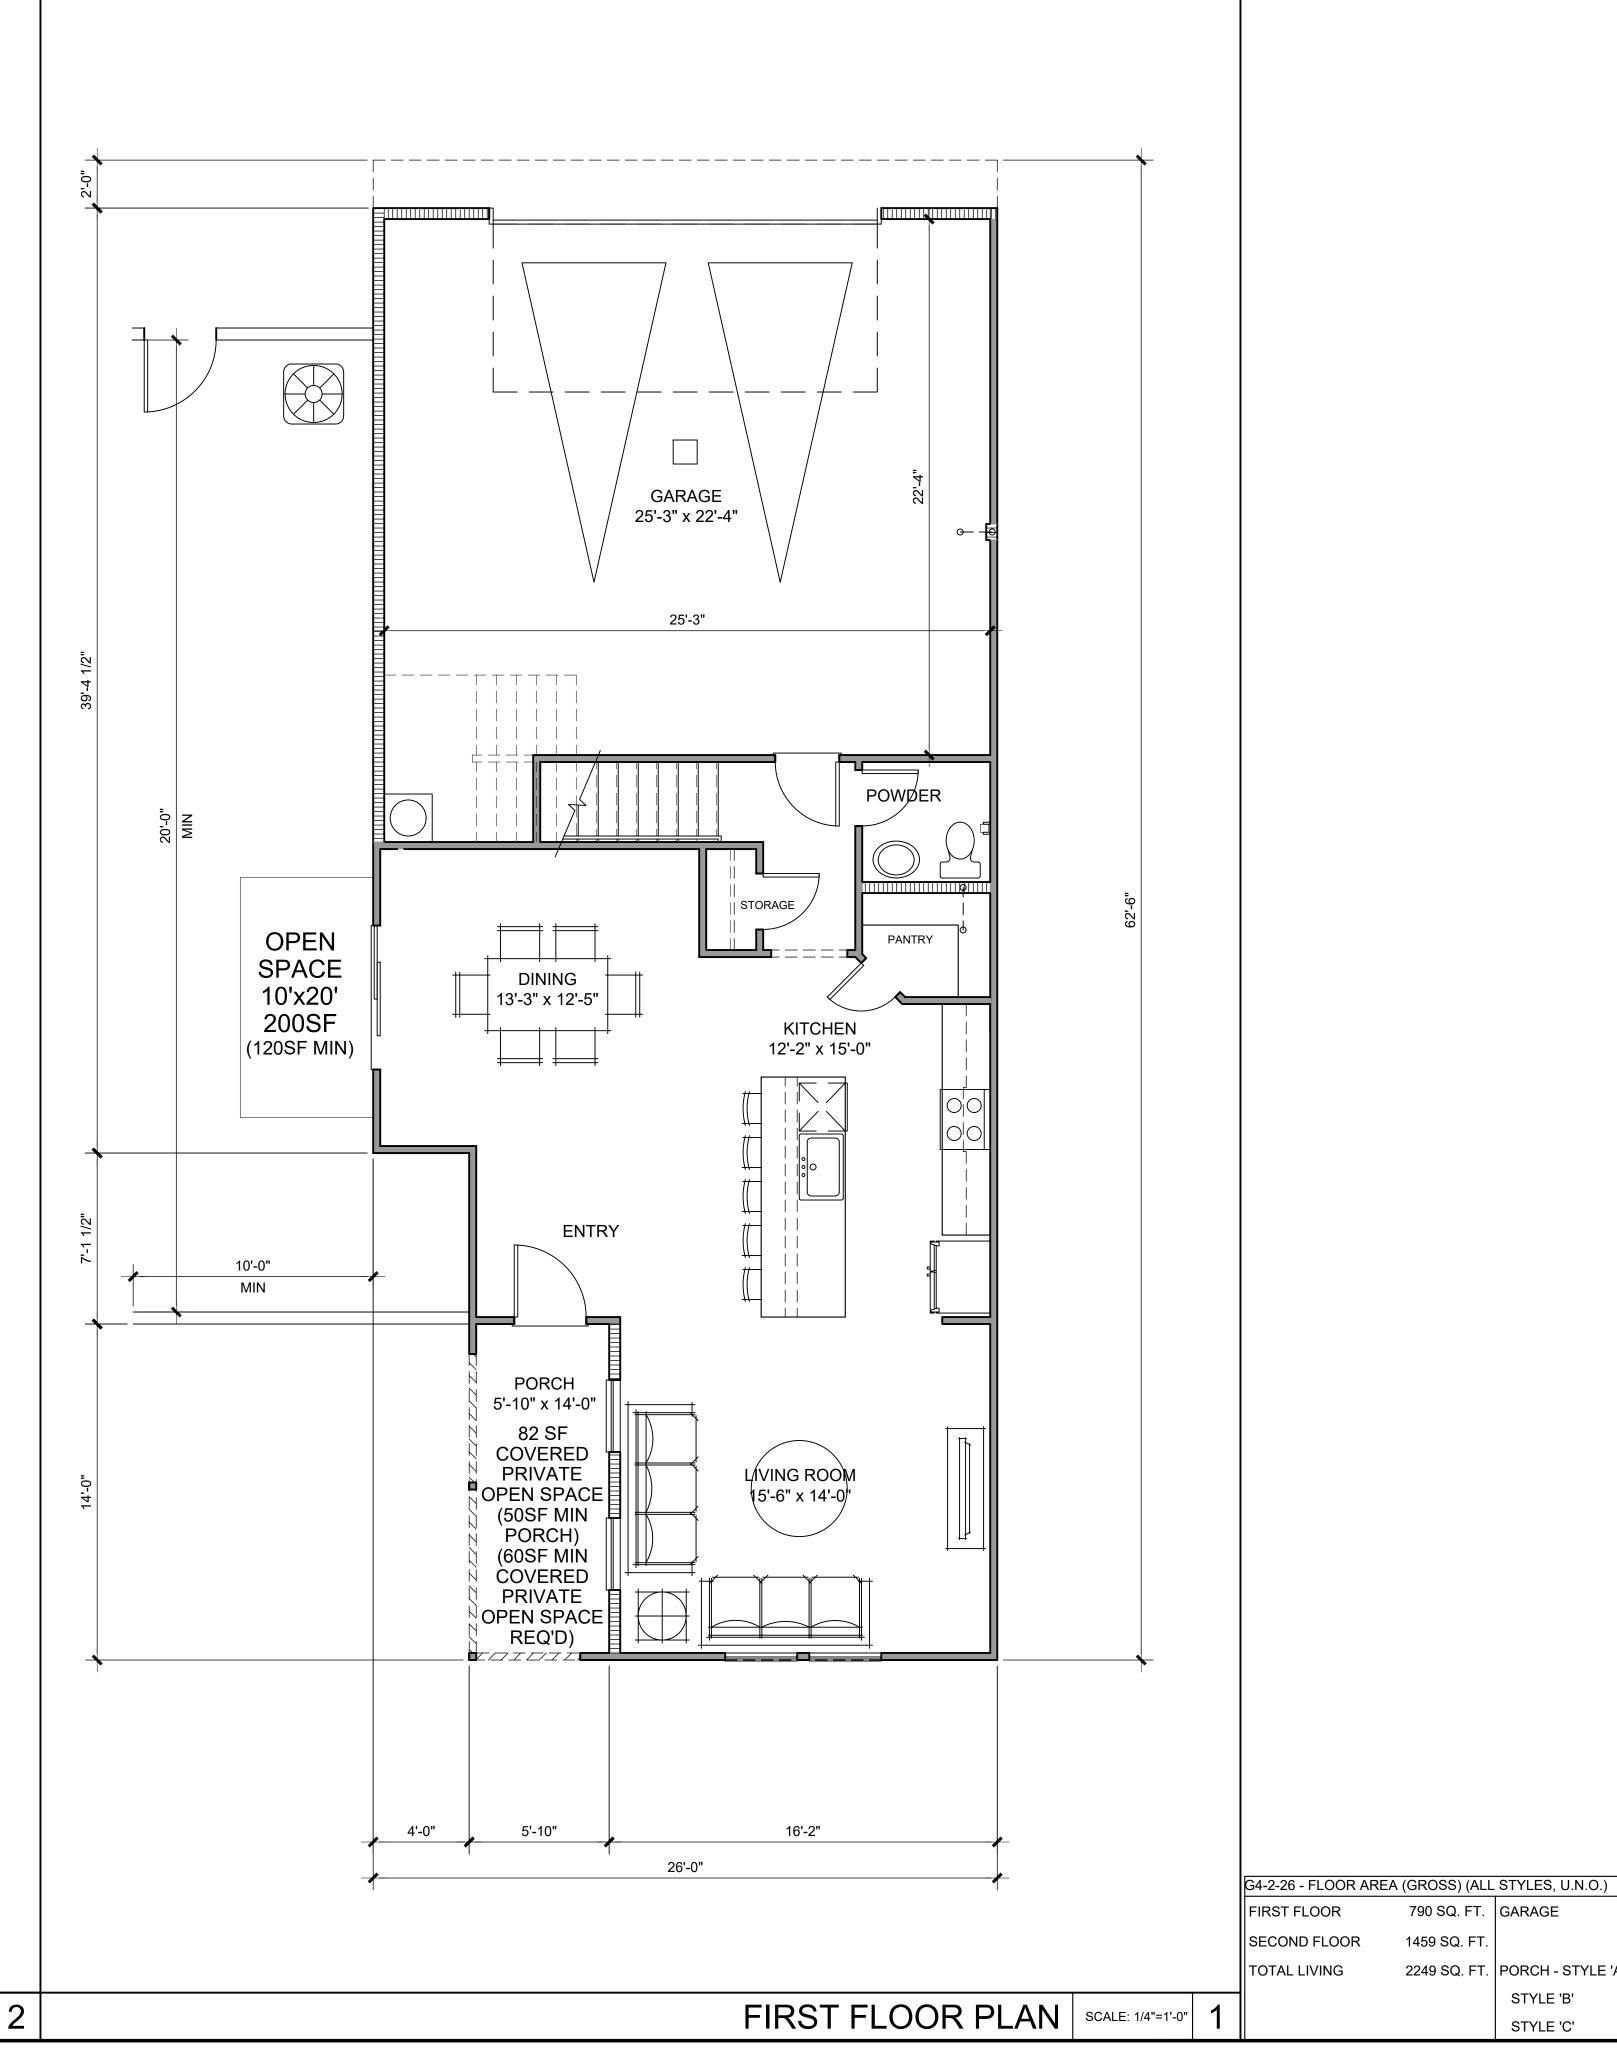

License Stamp

617 SQ. FT

89 SQ. FT.

97 SQ. FT.

790 SQ. FT. GARAGE

2249 SQ. FT. | PORCH - STYLE 'A' | 82 SQ. FT.

STYLE 'B'

STYLE 'C'

1459 SQ. FT.

G4-2-26A FLOOR **PLANS** 

17911 Von Karman Ave. Suite 200 Irvine, CA 92614 ktgy.com 949.851.2133

KTGY Project No: 20200778

Project Contact: Aaron Alduenda Email: aalduenda@ktgy.com

Principal: Chris Texter Project Designer: Sevan Simonian