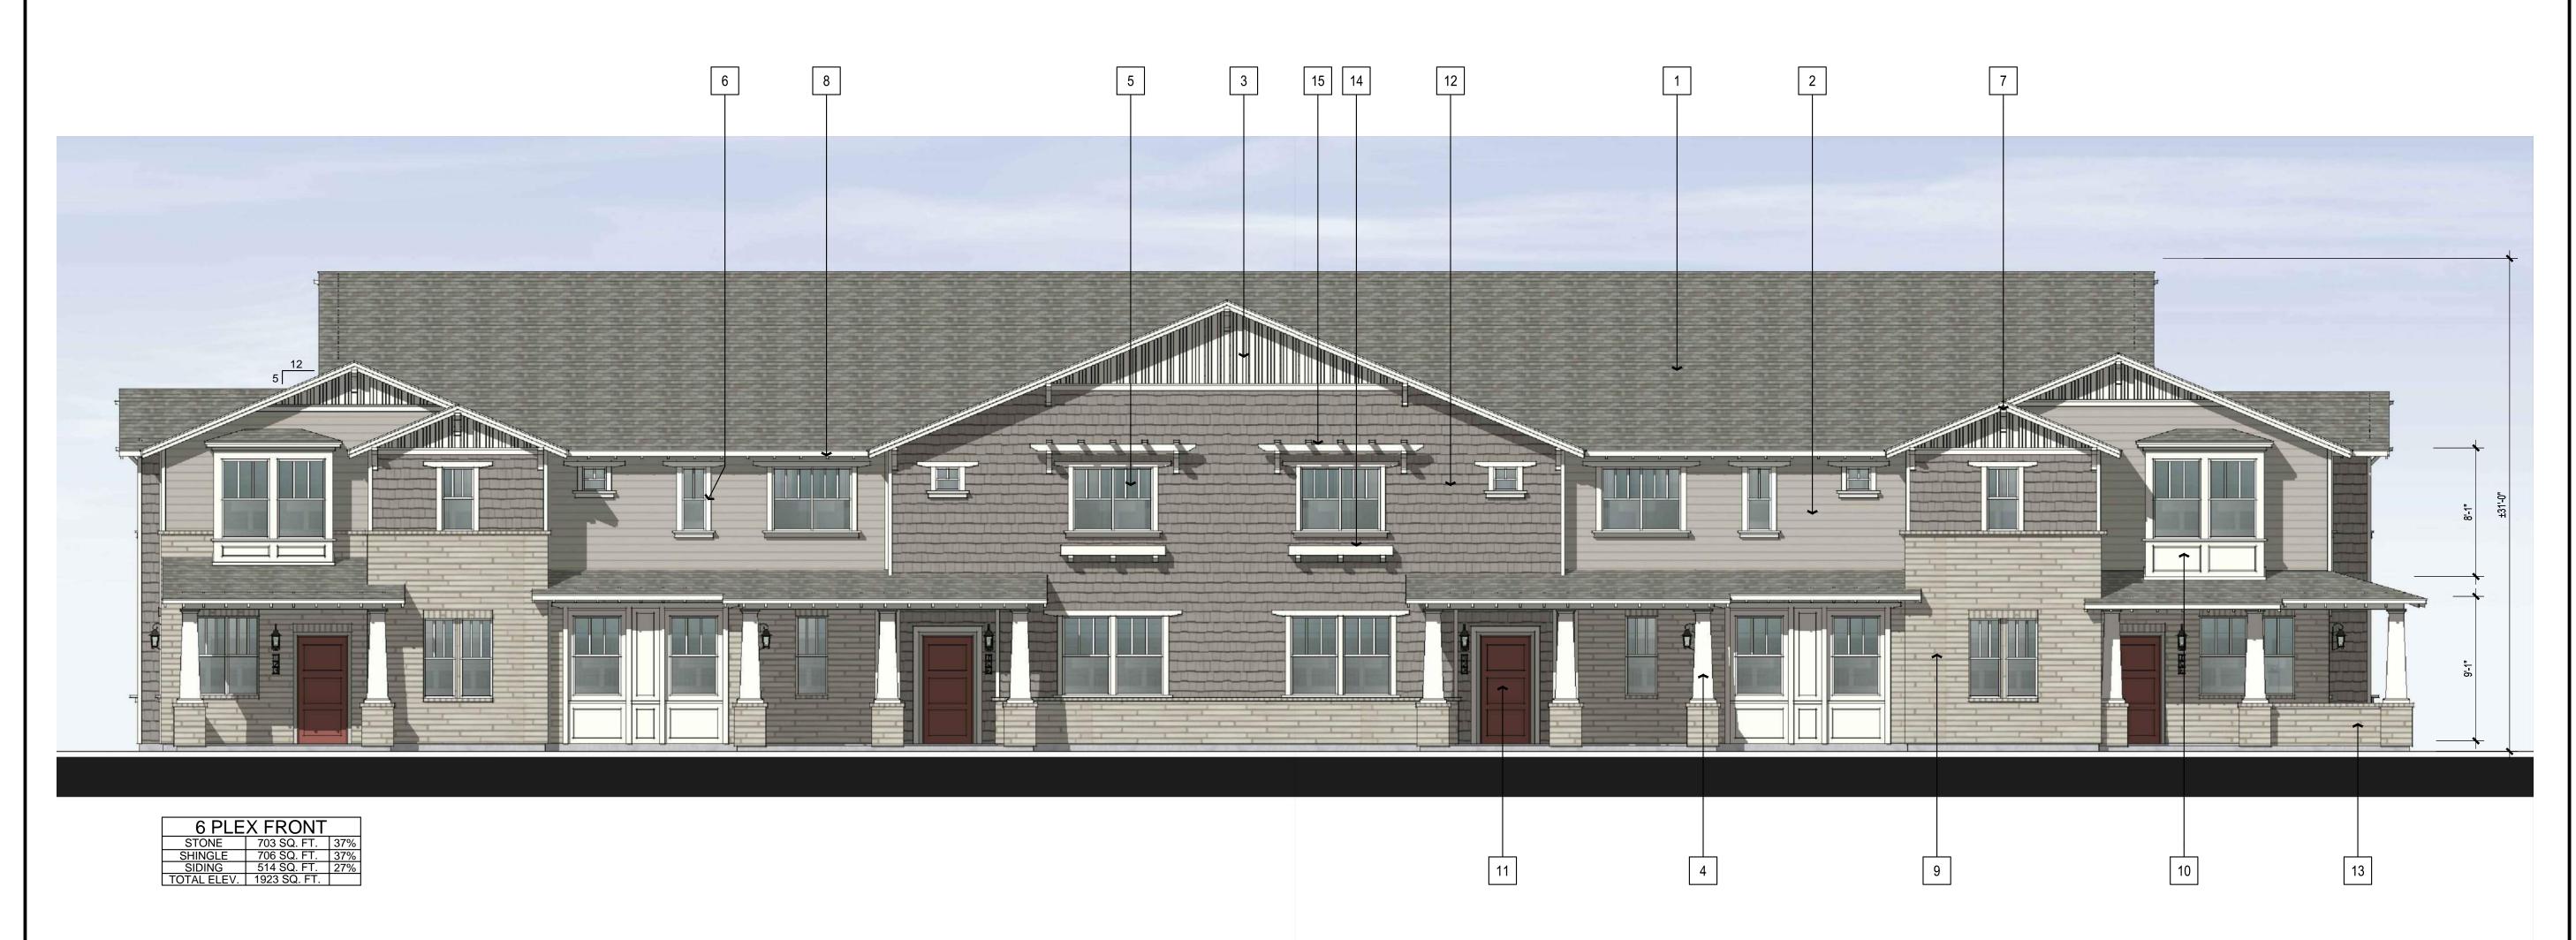

NOTE: ALL VISIBLE BUILDING FACADES INCORPORATE DETAILS SUCH AS WINDOW TRIM, WINDOW RECESSES, CORNICES, CHANGES IN MATERIALS OR OTHER DESIGN ELEMENTS, IN AN INTEGRATED COMPOSITION. EACH SIDE OF A BUILDING THAT IS VISIBILE FROM A PUBLIC RIGHT-OF-WAY, PARKING LOT, OR COMMON OPEN SPACE SHALL BE DESIGNED WITH A COMPLEMENTARY LEVEL OF DETAILING AND QUALITY OF MATERIALS.

### MATERIAL LEGEND

- 1. STUCCO PRIMARY MATERIAL
- 2. FIBERGLASS ENTRY DOOR
- 3. BOARD AND BATTEN PRIMARY MATERIAL
- 4. VINYL WINDOWS
- 5. ROOF SHINGLE
- 6. DECORATIVE WINDOW SHUTTER ACCENT MATERIAL

LEFT

RIGHT

TOTAL:216 SQ. FT.

- 7. WINDOW TRIM
- 8. WOOD POST/RAILING ACCENT MATERIAL
- 9. DECORATIVE WINDOW
- 10. EXIERIOR LIGHING
- 11. ILLUMNATED ADDRESS SIGN
- 12. SLIDING GLASS DOORS
- 13. GARAGE DOORS

MATERIAL PERCENTAGE SIDING:155 SQ. FT. = 27% STUCCO:408 SQ. FT. = 73%

MATERIAL PERCENTAGE SIDING:233 SQ. FT. = 54% STUCCO:183 SQ. FT. = 46%

TOTAL:416 SQ. FT.

TOTAL:564 SQ. FT.

TOPL PRICTING PEGAL

11 | 10 | 2

'FARMHOUSE' EXTERIOR ELEVATIONS | SCALE: 1/4"=1'-0" | 1

Ktsy

Architecture + Planning
17911 Von Karman Ave.

BURDEN

**FRONT** 

TOTAL:348 SQ. FT.

MATERIAL PERCENTAGE SIDING:129 SQ. FT. = 37% STUCCO:219 SQ. FT. = 63%

| notify the architect in writi |
|-------------------------------|
| C h                           |

License Stamp

G3-1-38A FARMHOUSE ELEVATIONS