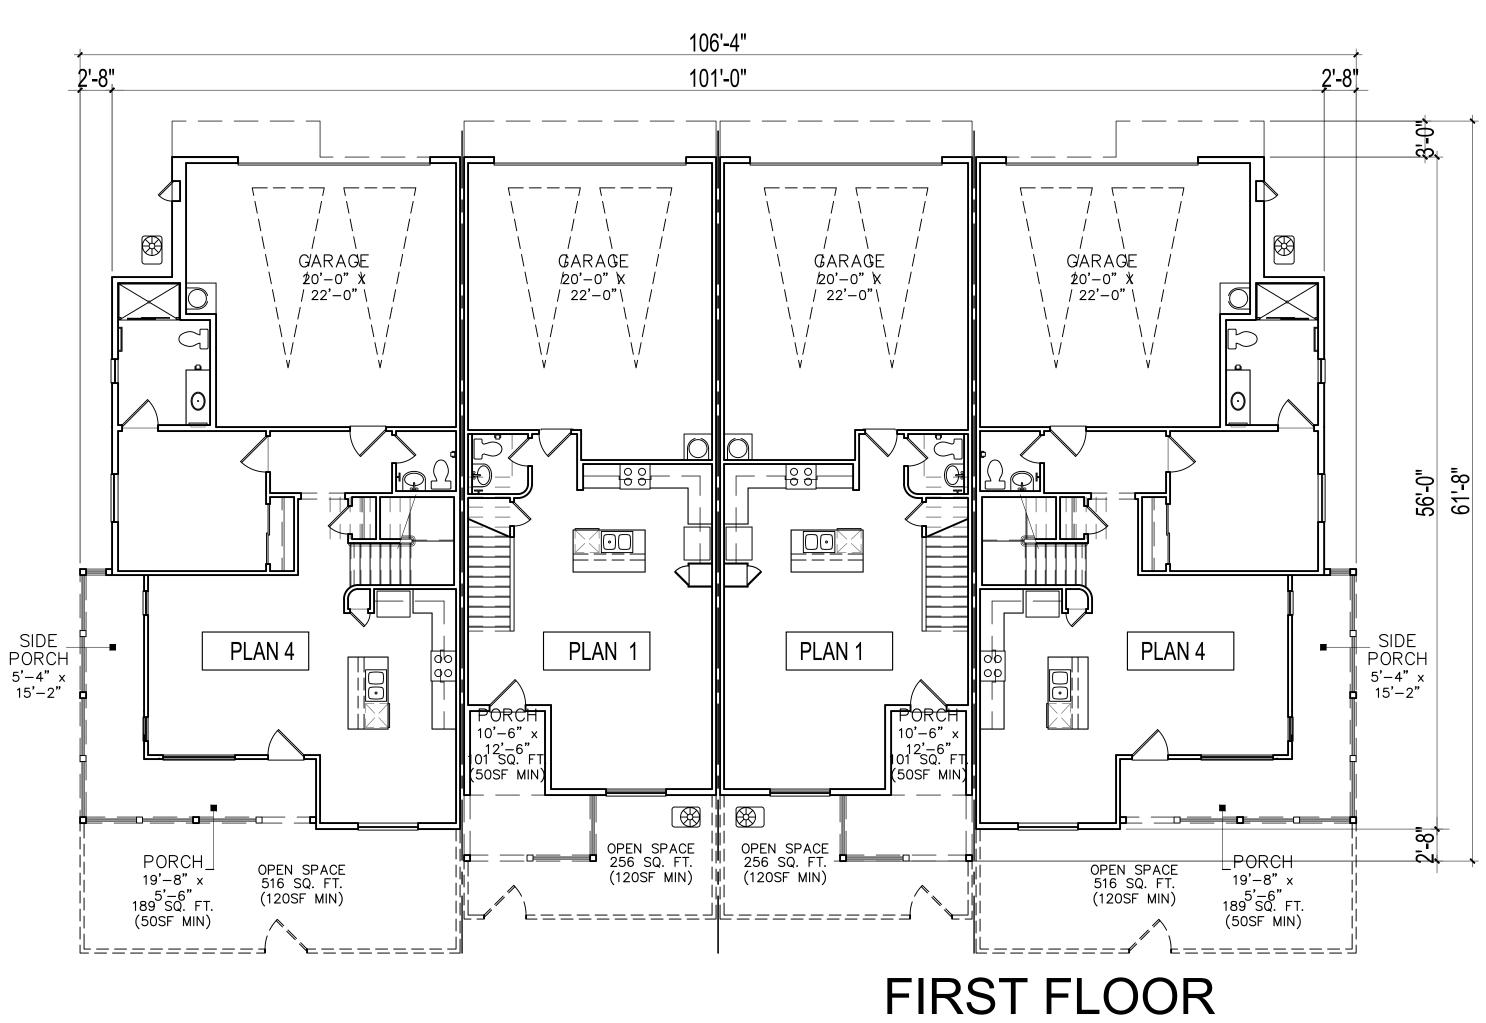

|    |      |             |
|    |      |             |
|    |      |             |
|    |      | -           |

It is the clients responsibility prior to or during construction to notify the architect in writing of any perceived errors or omissions in the plans and specifications of which a contractor thoroughly knowledgeable with the building codes and methods of construction should reasonably be aware. Written instructions addressing such perceived errors or omissions shall be received from the architect prior to the client or clients subcontractors proceeding with the work. The client will be responsible for any defects in construction if these procedures are not followed.

License Stamp

1472 SQ. FT.

924 SQ. FT.

2396 SQ. FT.

143 SQ. FT.

538 SQ. FT.

G4-2-33A FLOOR PLANS

A4-01







**Architecture + Planning** 17911 Von Karman Ave.

17911 Von Karman Suite 200 Irvine, CA 92614 ktgy.com 949.851.2133

KTGY Project No: 20200778

Project Contact: Aaron Alduenda Email: aalduenda@ktgy.com

Principal: Chris Texter
Project Designer: Sevan Simonian

Developer



4900 N SCOTTSDALE ROAD SUITE 4900 SCOTTSDALE, AZ PHONE NUMBER : 480-745-2718

DRCHARD

T PIONEER CROSSING BY BB LIVING

| No.                                                                 | Date                                                                                                                                   | Description