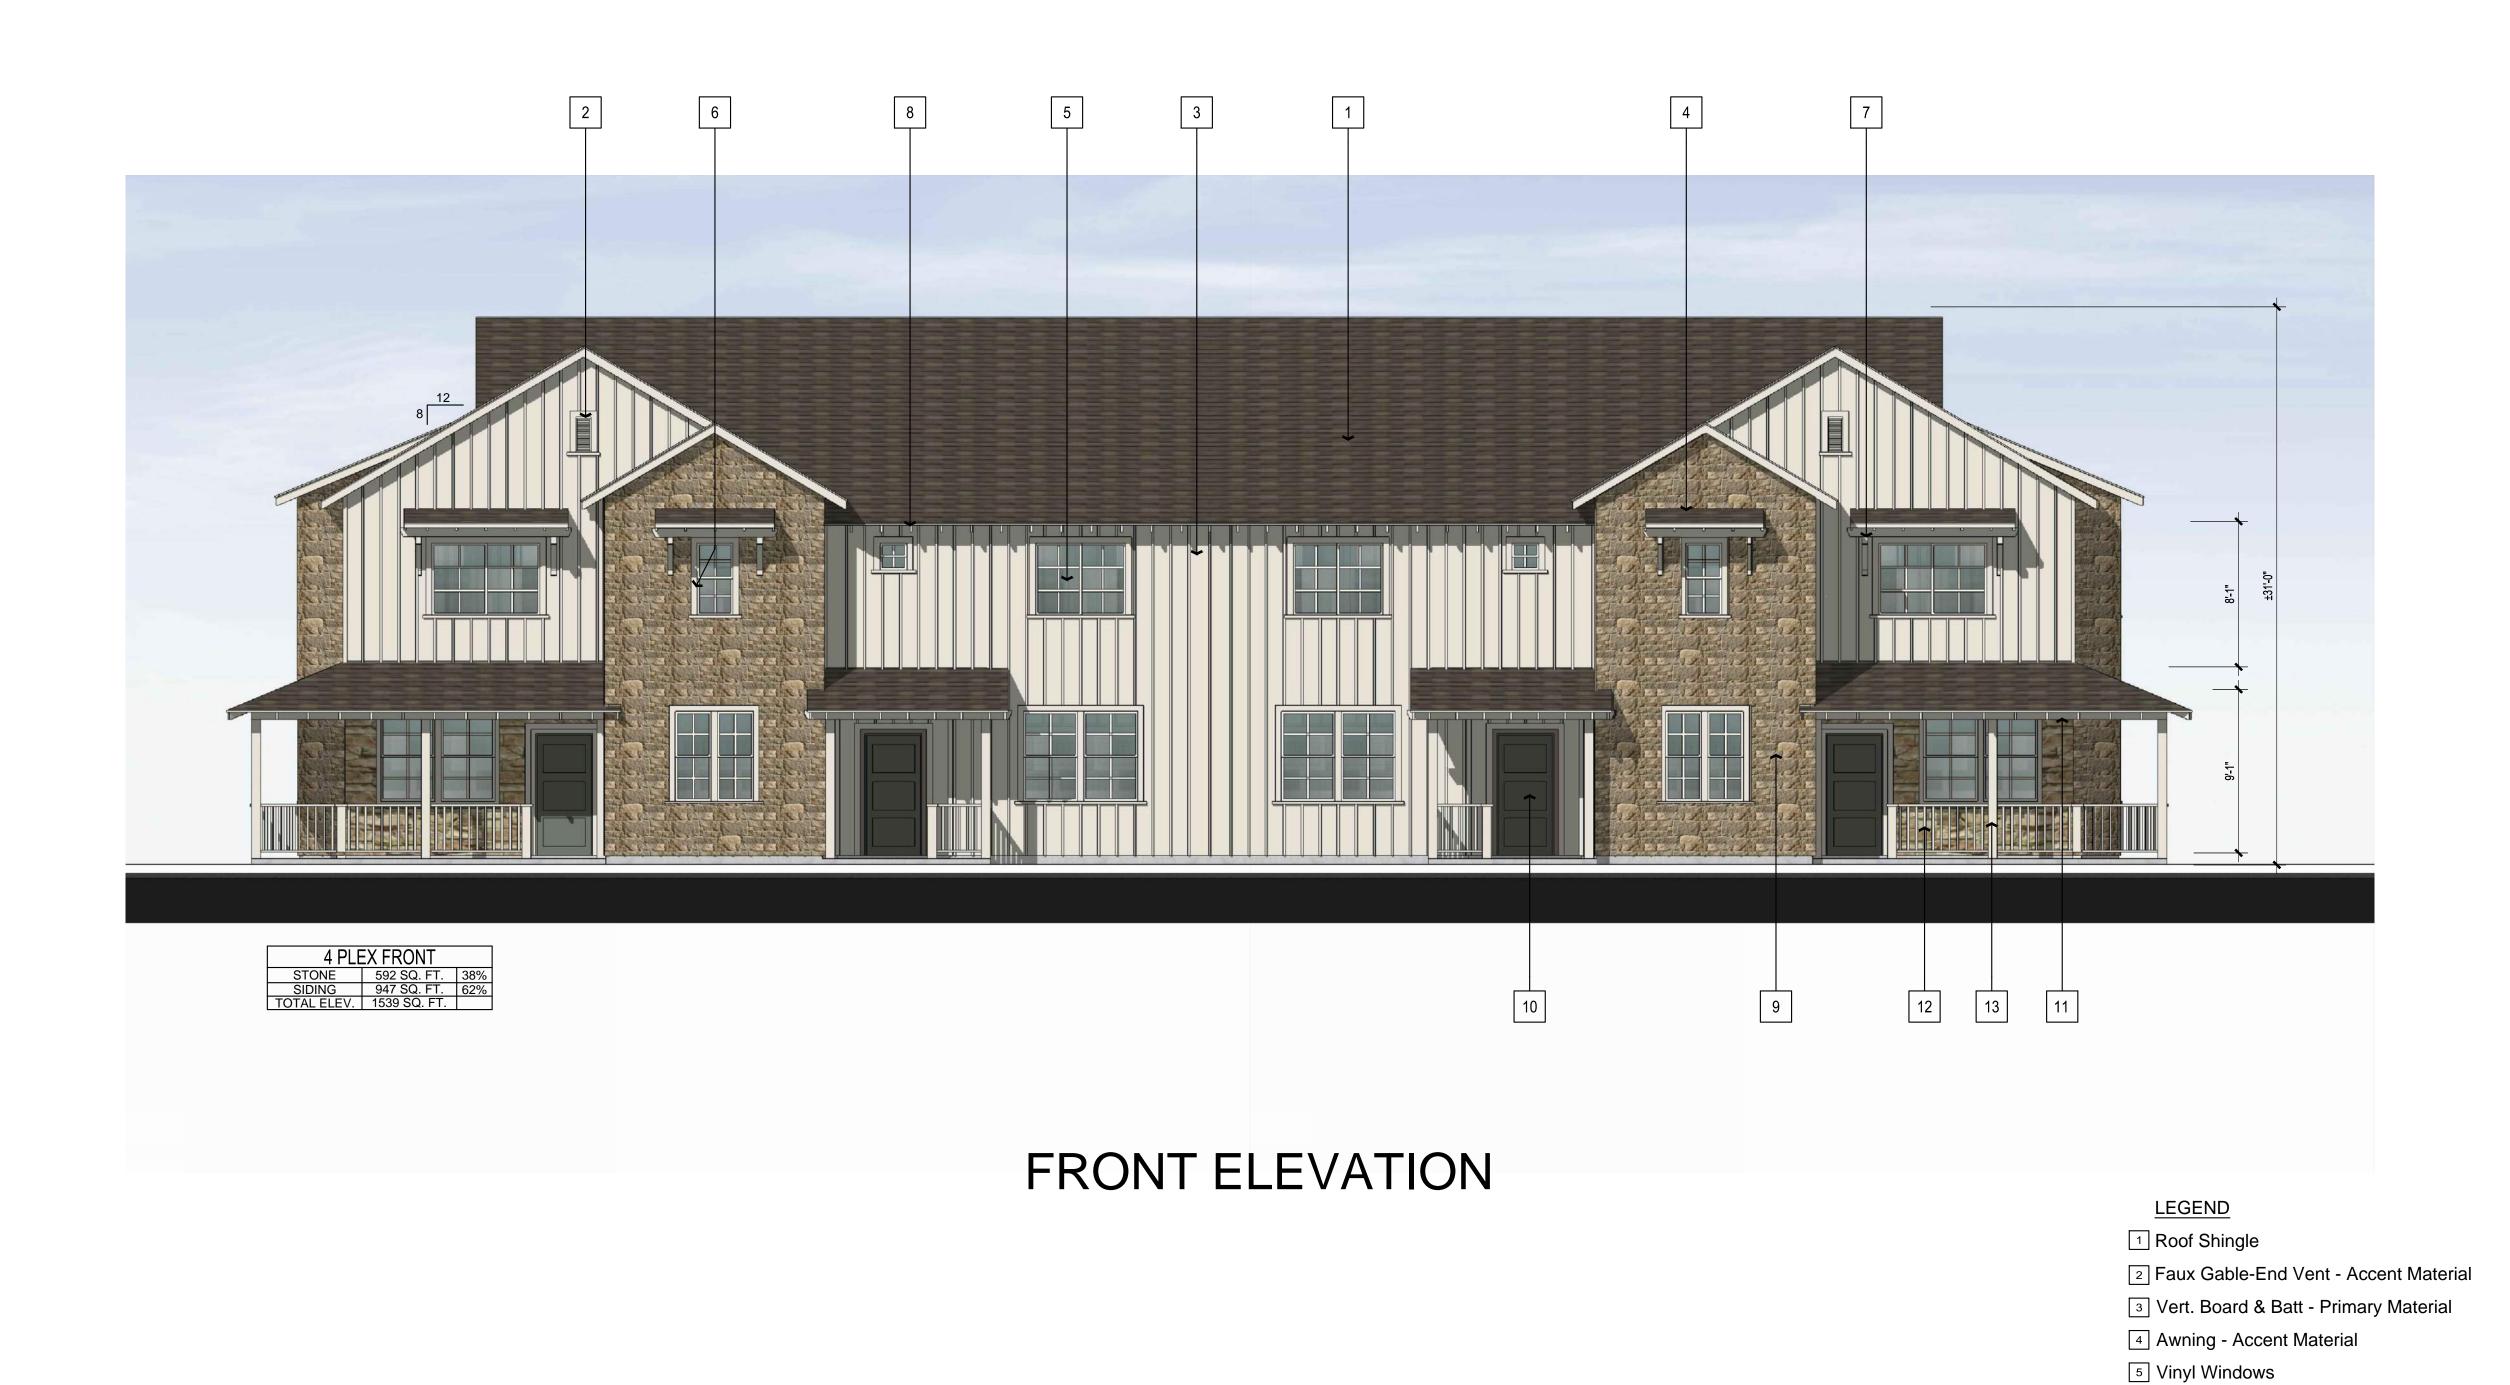

License Stamp

4-PLEX ELEVATION FARMHOUSE

FRONT ELEVATION

<u>LEGEND</u>

1 Roof Shingle

2 Lap Siding - Primary Material

3 Vert. Board & Batt - Accent Material

4 Column - Accent Material

5 Vinyl Windows

6 Trim

Outlookers - Accent Material

8 Exposed Truss Tails

Stone Veneer - Primary Material

10 Bay Window

11 Fiberglass Entry Doors

12 Shingle Siding - Primary Material

13 Low Wall

14 Potshelf - Accent Material

15 Awning - Accent Material

NOTE: ALL VISIBLE BUILDING FACADES INCORPORATE DETAILS SUCH AS WINDOW TRIM, WINDOW RECESSES, CORNICES, CHANGES IN MATERIALS OR OTHER DESIGN ELEMENTS, IN AN INTEGRATED COMPOSITION. EACH SIDE OF A BUILDING THAT IS VISIBILE FROM A PUBLIC RIGHT-OF-WAY, PARKING LOT, OR COMMON OPEN SPACE SHALL BE DESIGNED WITH A COMPLEMENTARY LEVEL OF DETAILING AND QUALITY OF MATERIALS.