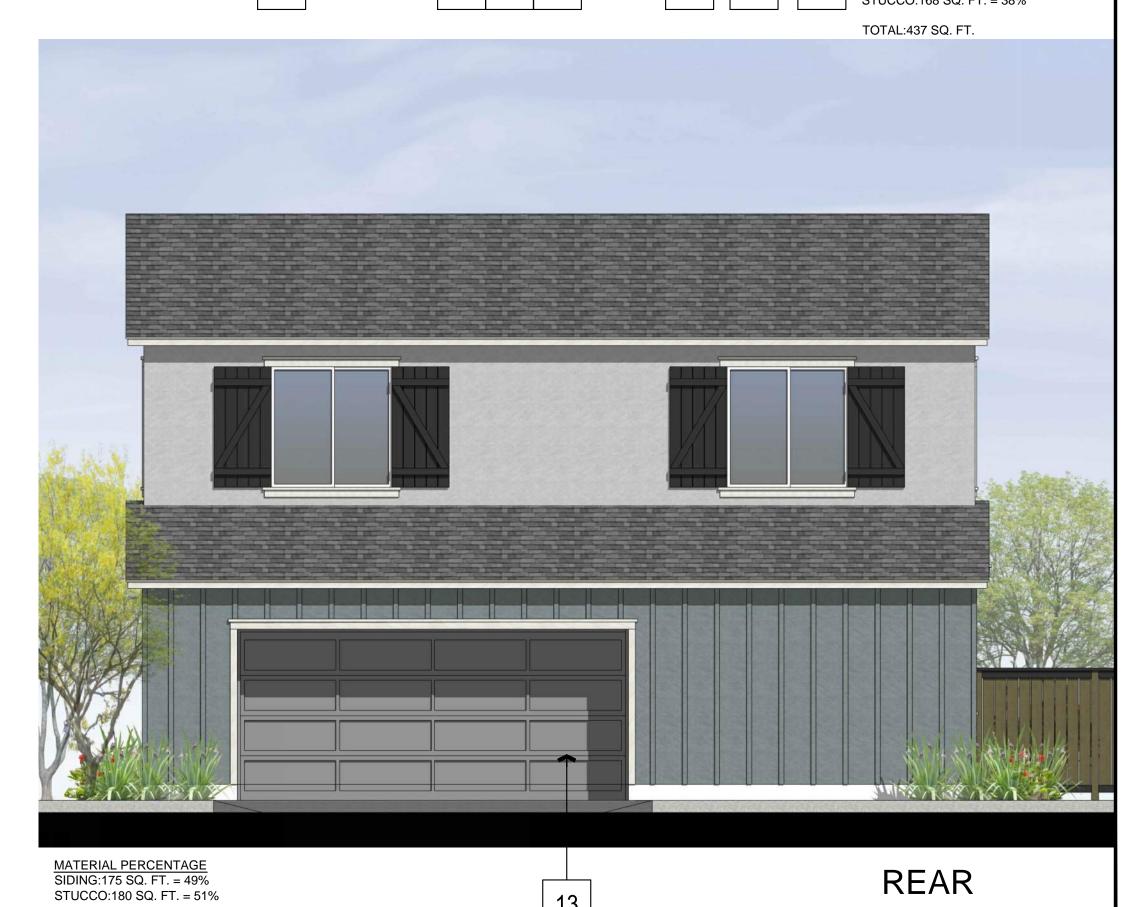

MATERIAL PERCENTAGE SIDING:233 SQ. FT. = 54% STUCCO:183 SQ. FT. = 46%

TOTAL:416 SQ. FT.

TOTAL:564 SQ. FT.

TOPL PRICTING PEGAL

11 | 10 | 2

'FARMHOUSE' EXTERIOR ELEVATIONS | SCALE: 1/4"=1'-0" | 1

Ktsy

Architecture + Planning
17911 Von Karman Ave.