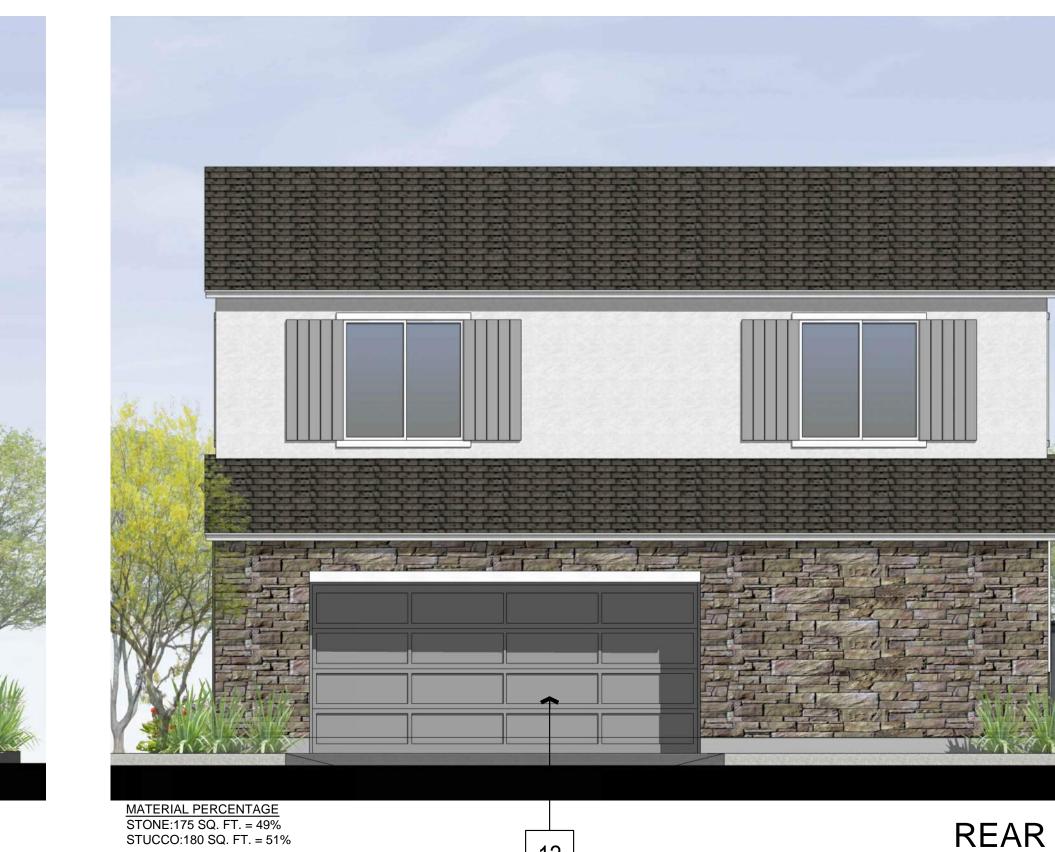

10. ILLUMNATED ADDRESS SIGN

**FRONT** 

TOTAL:364 SQ. FT.

REAR

MATERIAL PERCENTAGE STONE:159 SQ. FT. = 43% SIDING: 42 SQ. FT. = 12% STUCCO:163 SQ. FT. = 45%

11. SLIDING GLASS DOORS

12. GARAGE DOORS

MATERIAL PERCENTAGE STONE:124 SQ. FT. = 25% STUCCO:446 SQ. FT. = 75%