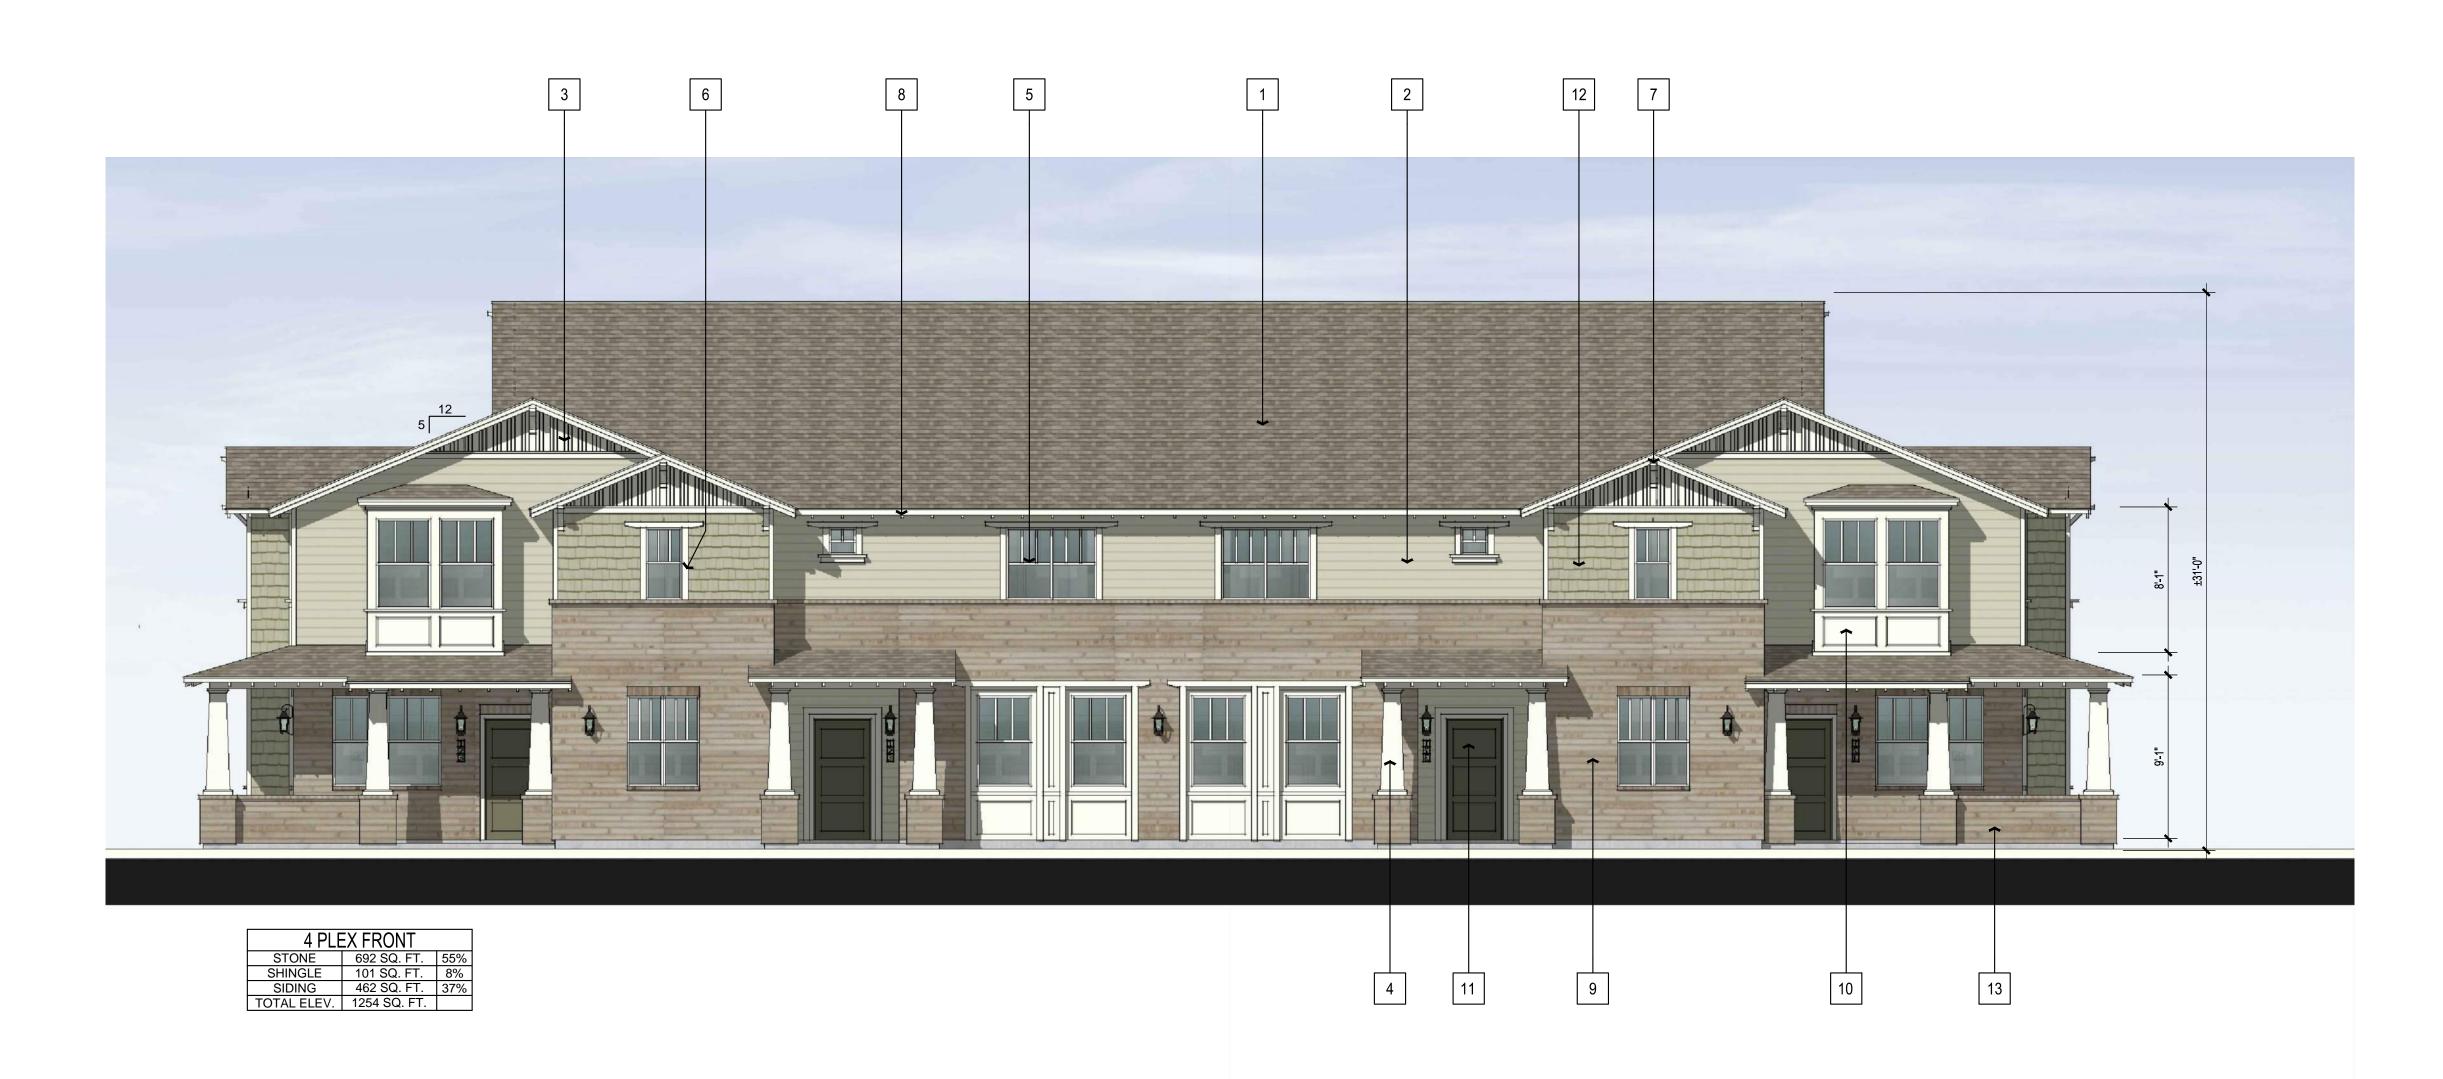

NOTE: ALL VISIBLE BUILDING FACADES INCORPORATE DETAILS SUCH AS WINDOW TRIM, WINDOW RECESSES, CORNICES, CHANGES IN MATERIALS OR OTHER DESIGN ELEMENTS, IN AN INTEGRATED COMPOSITION. EACH SIDE OF A BUILDING THAT IS VISIBILE FROM A PUBLIC RIGHT-OF-WAY, PARKING LOT, OR COMMON OPEN SPACE SHALL BE DESIGNED WITH A COMPLEMENTARY LEVEL OF DETAILING AND QUALITY OF MATERIALS.

### MATERIAL LEGEND

- 1. STUCCO PRIMARY MATERIAL
- 2. FIBERGLASS ENTRY DOOR
- 3. BOARD AND BATTEN PRIMARY MATERIAL
- 4. VINYL WINDOWS
- 5. ROOF SHINGLE
- 6. DECORATIVE WINDOW SHUTTER ACCENT MATERIAL

LEFT

RIGHT

TOTAL:216 SQ. FT.

- 7. WINDOW TRIM
- 8. WOOD POST/RAILING ACCENT MATERIAL
- 9. DECORATIVE WINDOW
- 10. EXIERIOR LIGHING
- 11. ILLUMNATED ADDRESS SIGN
- 12. SLIDING GLASS DOORS
- 13. GARAGE DOORS

MATERIAL PERCENTAGE SIDING:155 SQ. FT. = 27% STUCCO:408 SQ. FT. = 73%

MATERIAL PERCENTAGE SIDING:233 SQ. FT. = 54% STUCCO:183 SQ. FT. = 46%

TOTAL:416 SQ. FT.

TOTAL:564 SQ. FT.

TOPL PRICTING PEGAL

11 | 10 | 2

'FARMHOUSE' EXTERIOR ELEVATIONS | SCALE: 1/4"=1'-0" | 1

Ktsy

Architecture + Planning
17911 Von Karman Ave.