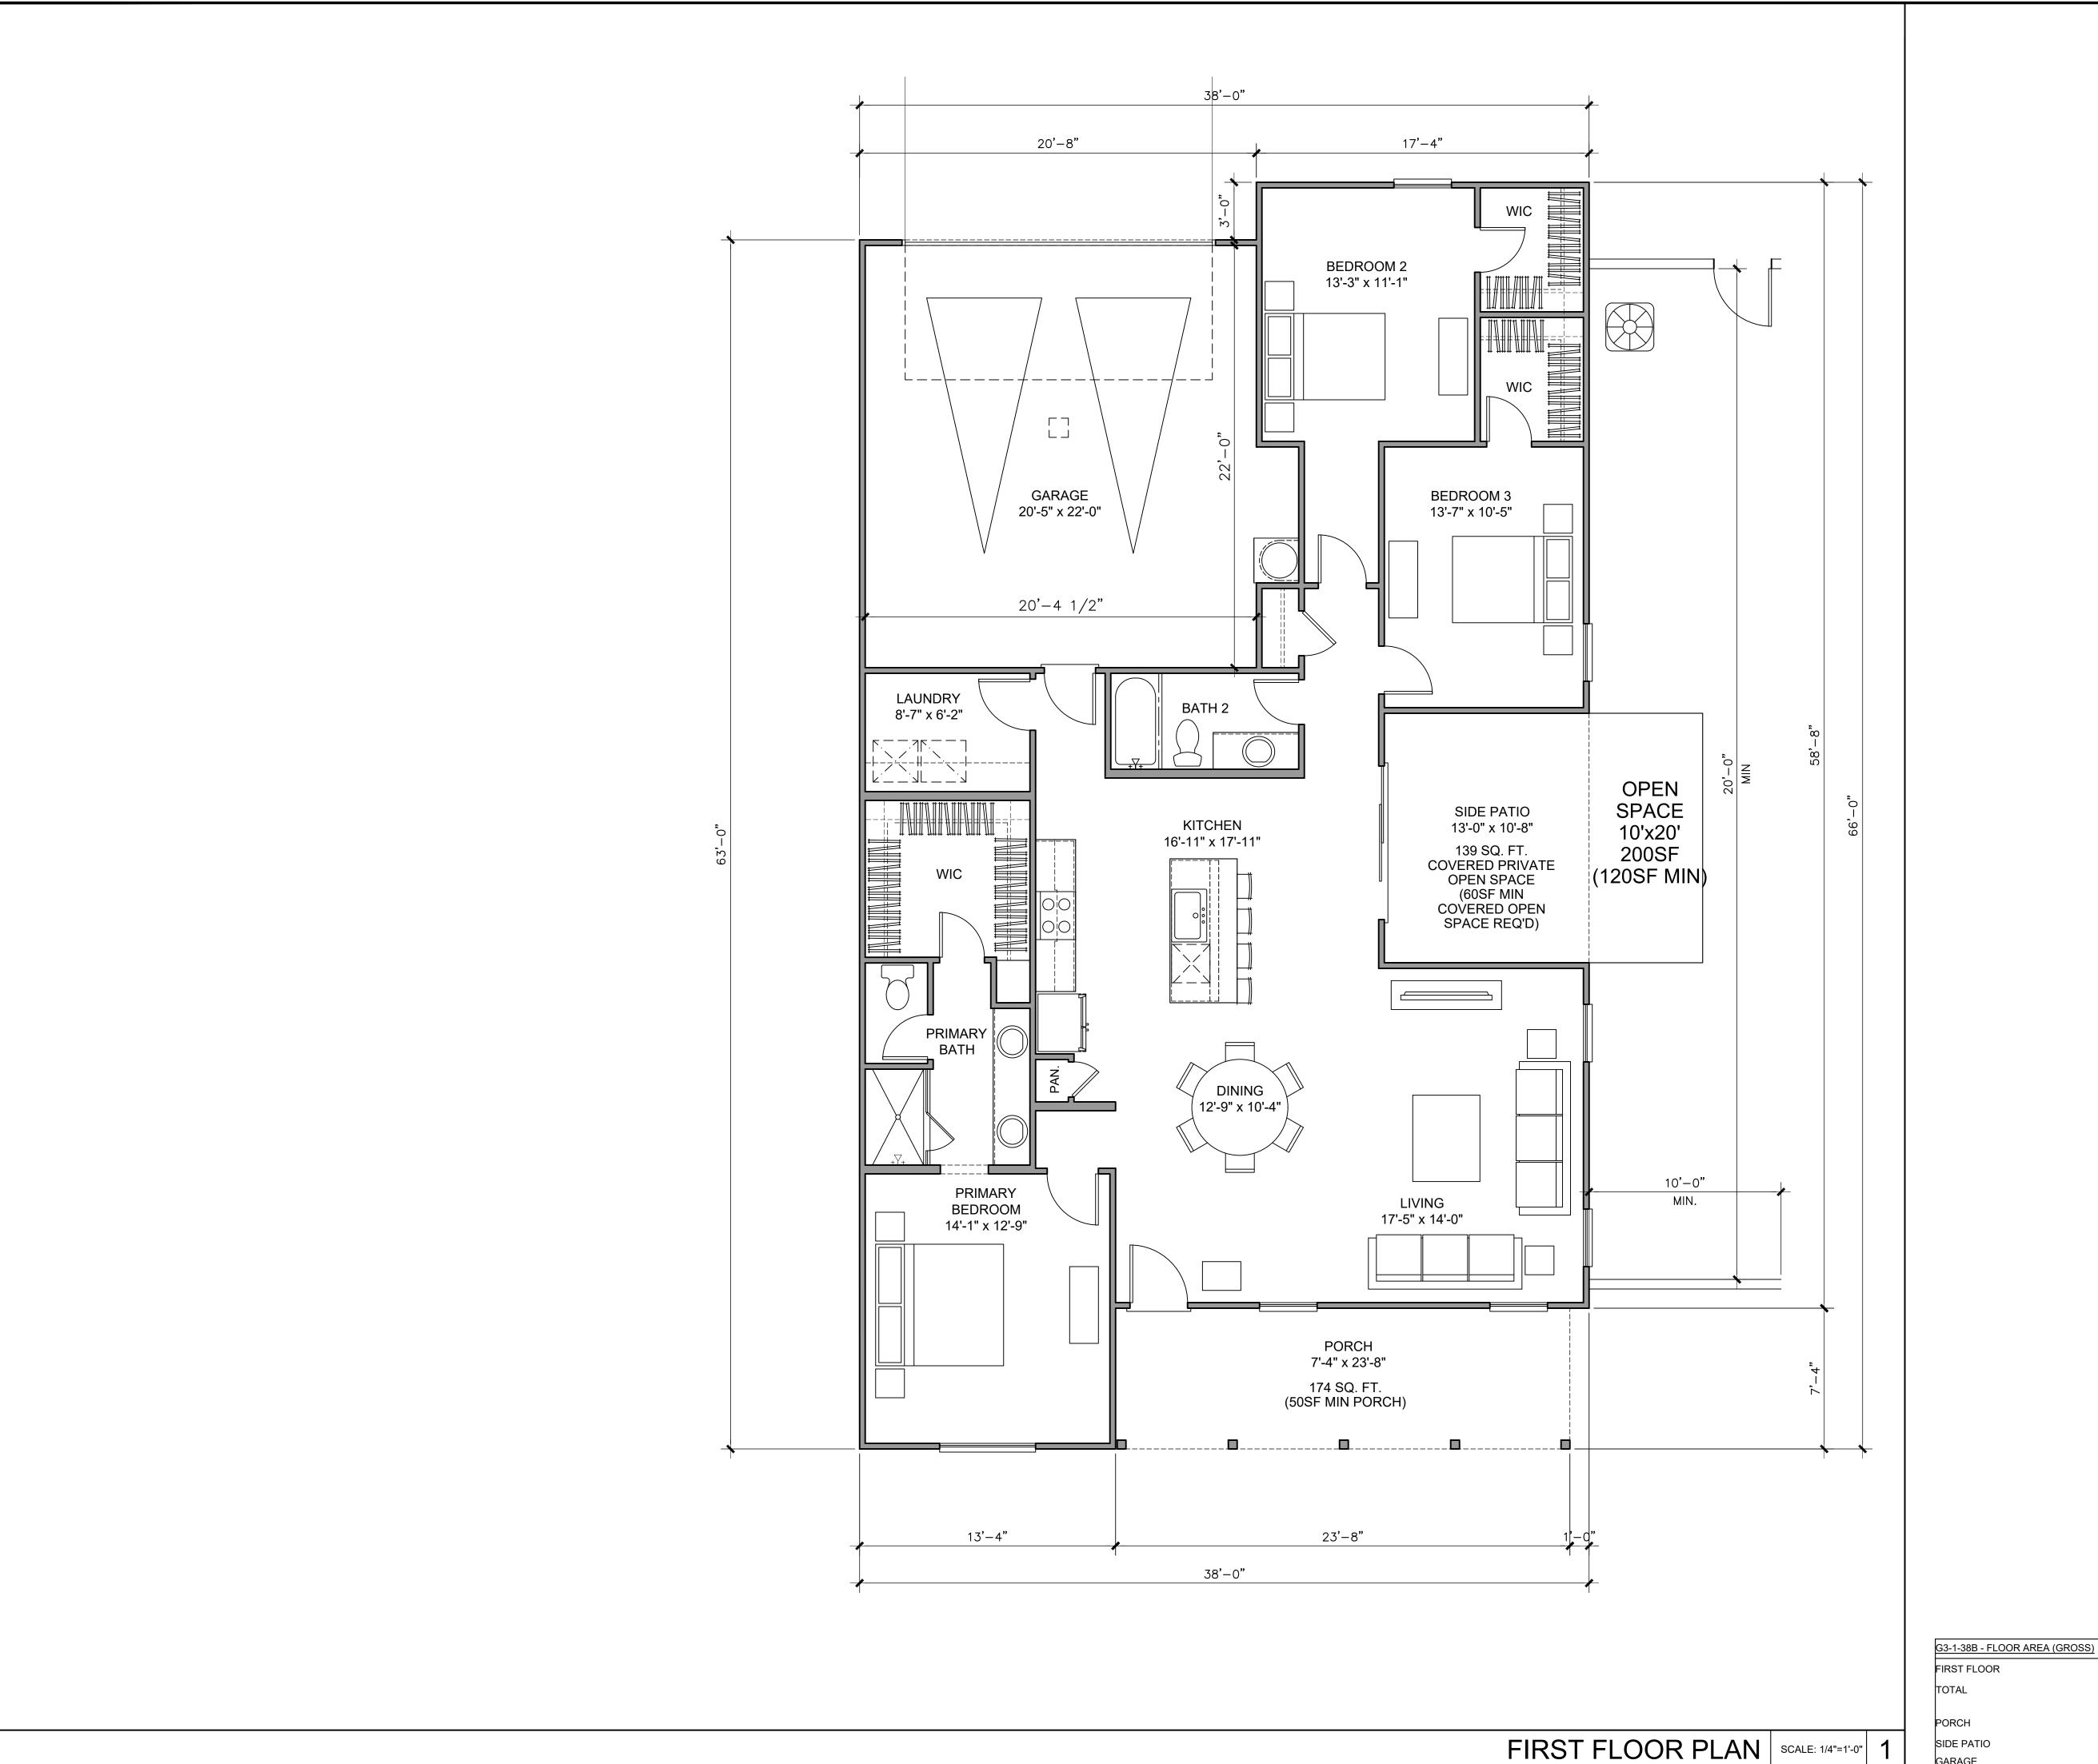

License Stamp

G3-1-38A FLOOR PLANS

FIRST FLOOR 1650 SQ. FT.

TOTAL 1650 SQ. FT.

PORCH 174 SQ. FT.

SIDE PATIO 139 SQ. FT.

GARAGE 476 SQ. FT.

17911 Von Karman Ave. Suite 200 Irvine, CA 92614 ktgy.com 949.851.2133