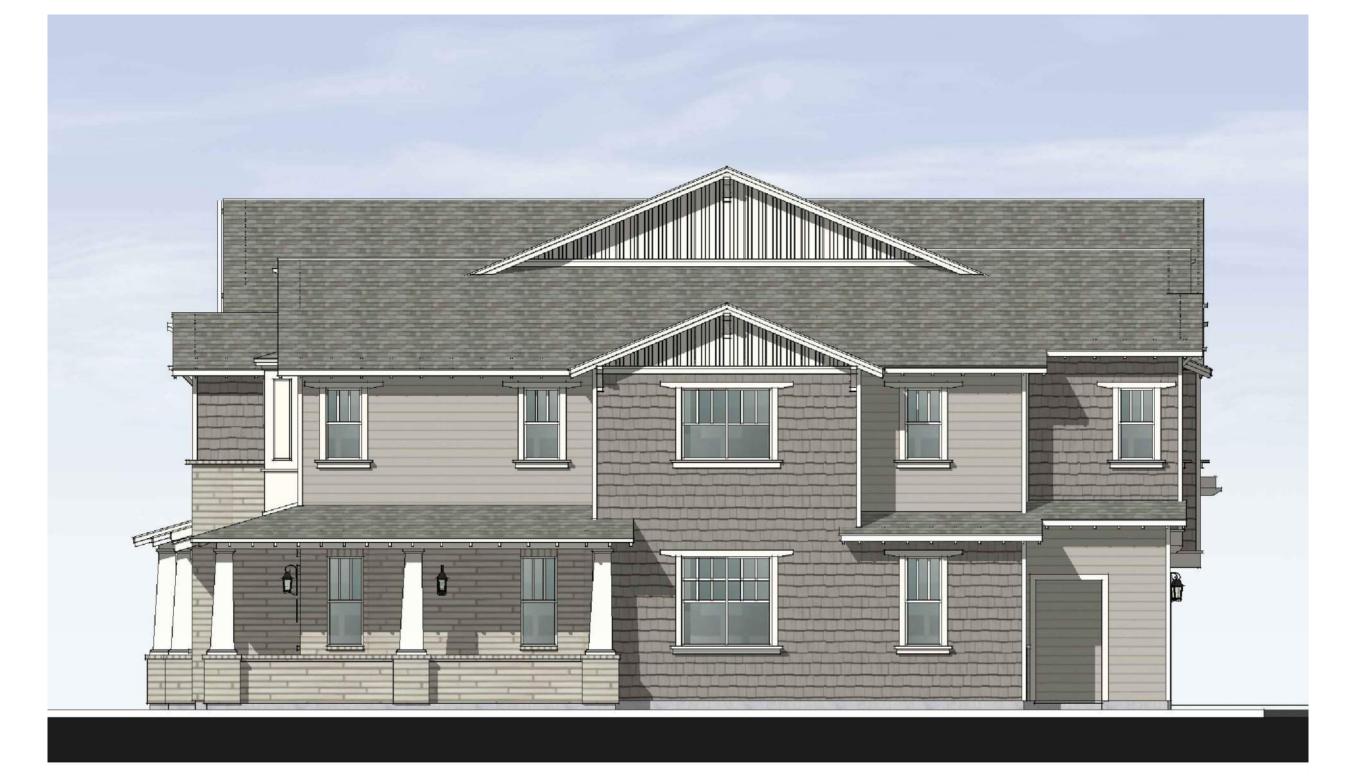

### MATERIAL LEGEND

- 1. STUCCO PRIMARY MATERIAL
- 2. FIBERGLASS ENTRY DOOR
- 3. BOARD AND BATTEN PRIMARY MATERIAL
- 4. VINYL WINDOWS
- 5. ROOF SHINGLE
- 6. DECORATIVE WINDOW SHUTTER ACCENT MATERIAL

LEFT

RIGHT

TOTAL:216 SQ. FT.

- 7. WINDOW TRIM
- 8. WOOD POST/RAILING ACCENT MATERIAL
- 9. DECORATIVE WINDOW
- 10. EXIERIOR LIGHING
- 11. ILLUMNATED ADDRESS SIGN
- 12. SLIDING GLASS DOORS
- 13. GARAGE DOORS

MATERIAL PERCENTAGE SIDING:155 SQ. FT. = 27% STUCCO:408 SQ. FT. = 73%

MATERIAL PERCENTAGE SIDING:233 SQ. FT. = 54% STUCCO:183 SQ. FT. = 46%

TOTAL:416 SQ. FT.

TOTAL:564 SQ. FT.

TOPL PRICTING PEGAL

11 | 10 | 2

'FARMHOUSE' EXTERIOR ELEVATIONS | SCALE: 1/4"=1'-0" | 1

Ktsy

Architecture + Planning
17911 Von Karman Ave.