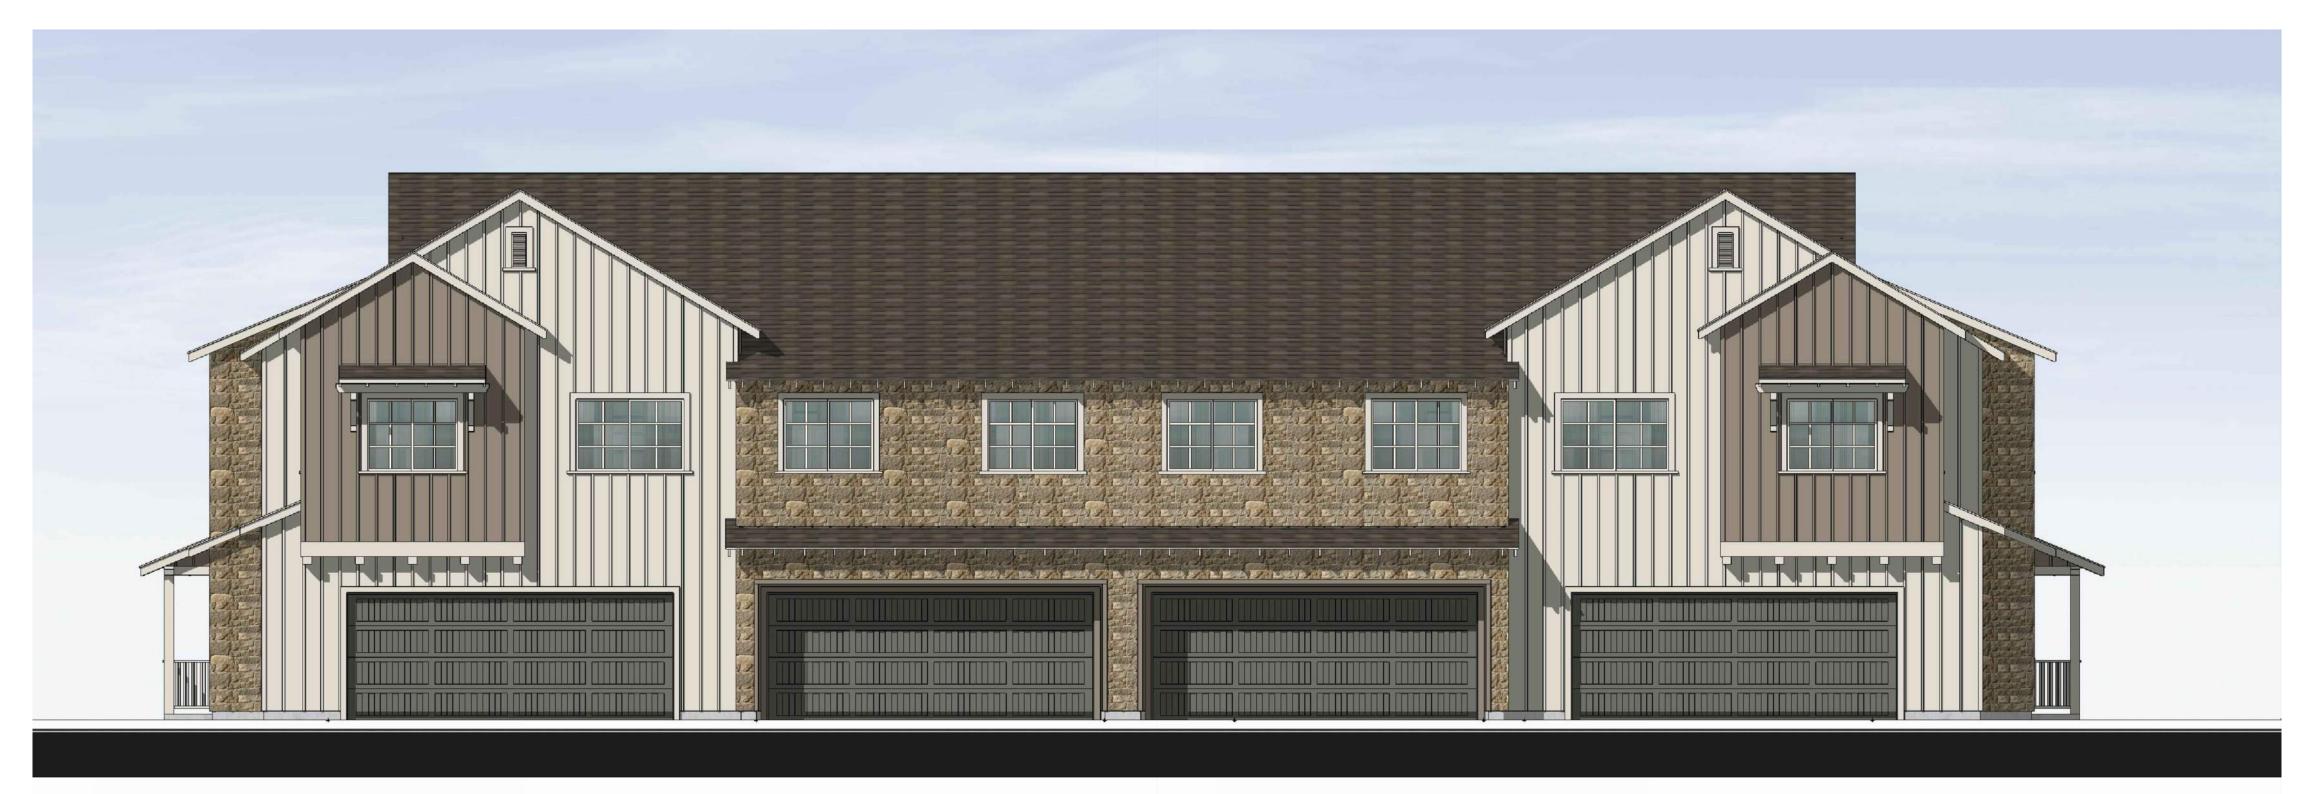

License Stamp

4-PLEX ELEVATION FARMHOUSE

FRONT ELEVATION

<u>LEGEND</u>

1 Roof Shingle

2 Lap Siding - Primary Material

3 Vert. Board & Batt - Accent Material

4 Column - Accent Material

5 Vinyl Windows

6 Trim

Outlookers - Accent Material

8 Exposed Truss Tails

Stone Veneer - Primary Material

10 Bay Window

11 Fiberglass Entry Doors

12 Shingle Siding - Primary Material

13 Low Wall

14 Potshelf - Accent Material

15 Awning - Accent Material

NOTE: ALL VISIBLE BUILDING FACADES INCORPORATE DETAILS SUCH AS WINDOW TRIM, WINDOW RECESSES, CORNICES, CHANGES IN MATERIALS OR OTHER DESIGN ELEMENTS, IN AN INTEGRATED COMPOSITION. EACH SIDE OF A BUILDING THAT IS VISIBILE FROM A PUBLIC RIGHT-OF-WAY, PARKING LOT, OR COMMON OPEN SPACE SHALL BE DESIGNED WITH A COMPLEMENTARY LEVEL OF DETAILING AND QUALITY OF MATERIALS.