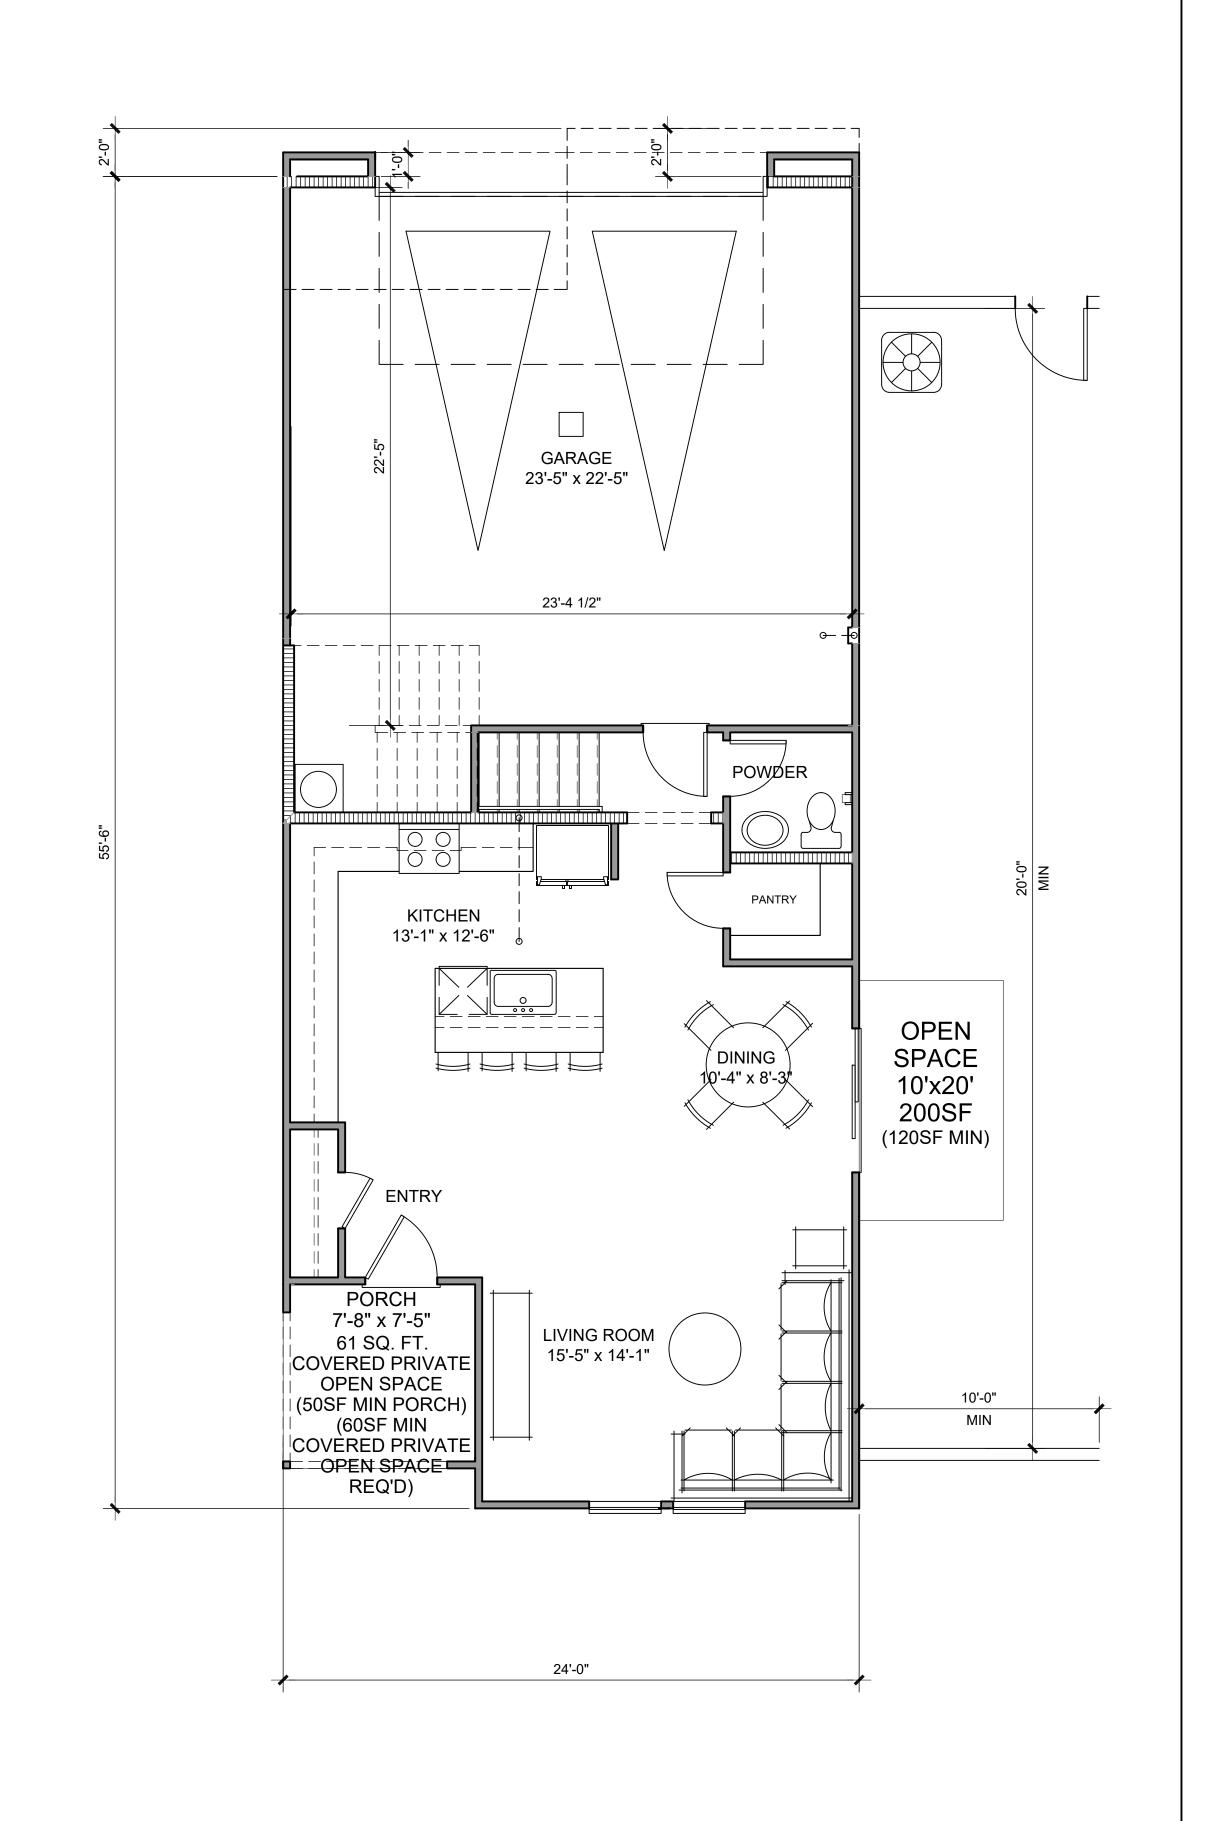

License Stamp

G3-1-38A FLOOR PLANS

FIRST FLOOR 1650 SQ. FT.

TOTAL 1650 SQ. FT.

PORCH 174 SQ. FT.

SIDE PATIO 139 SQ. FT.

GARAGE 476 SQ. FT.

17911 Von Karman Ave. Suite 200 Irvine, CA 92614 ktgy.com 949.851.2133

License Stamp

G3-2-24A FLOOR **PLANS** 

A2-01

FIRST FLOOR

G3-2-24A - FLOOR AREA (GROSS)

680 SQ. FT. GARAGE

17911 Von Karman Ave. Suite 200 Irvine, CA 92614 ktgy.com 949.851.2133

KTGY Project No: 20200778

License Stamp

617 SQ. FT

89 SQ. FT.

97 SQ. FT.

790 SQ. FT. GARAGE

2249 SQ. FT. | PORCH - STYLE 'A' | 82 SQ. FT.

STYLE 'B'

STYLE 'C'

1459 SQ. FT.

G4-2-26A FLOOR **PLANS** 

17911 Von Karman Ave. Suite 200 Irvine, CA 92614 ktgy.com 949.851.2133

KTGY Project No: 20200778

Project Contact: Aaron Alduenda Email: aalduenda@ktgy.com

Principal: Chris Texter Project Designer: Sevan Simonian