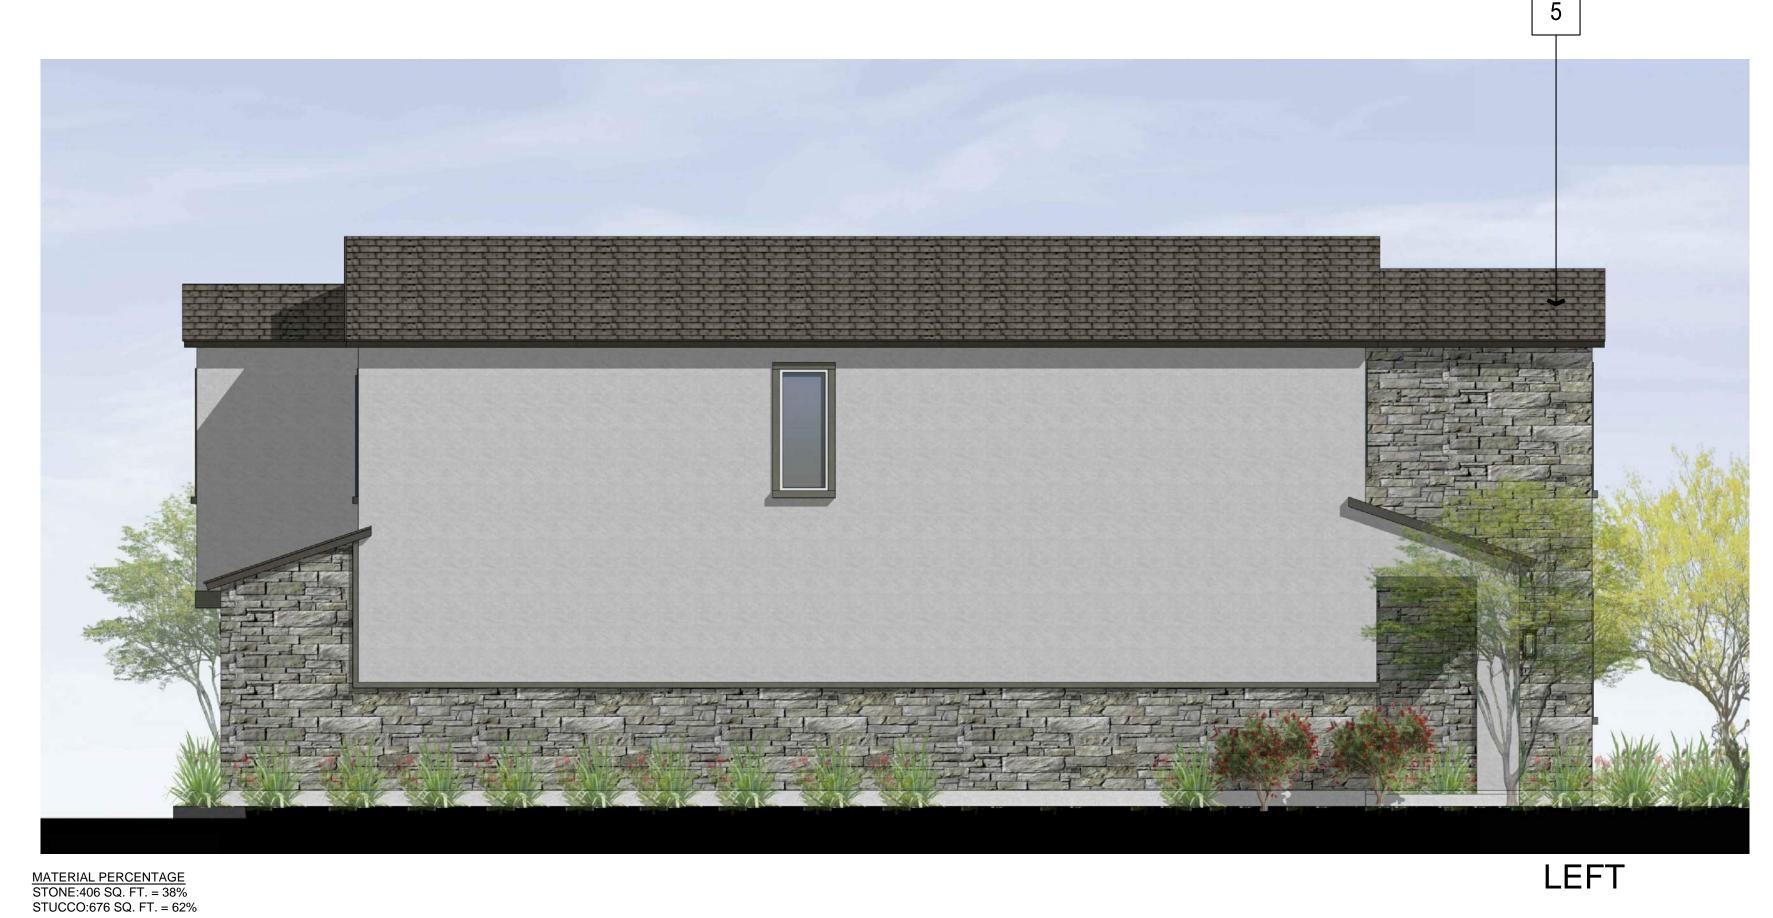

### MATERIAL LEGEND

- 1. STUCCO PRIMARY MATERIAL
- 2. FIBERGLASS ENTRY DOOR
- 3. BOARD AND BATTEN PRIMARY MATERIAL
- 4. VINYL WINDOWS
- 5. ROOF SHINGLE
- 6. DECORATIVE WINDOW SHUTTER ACCENT MATERIAL

LEFT

MATERIAL PERCENTAGE SIDING:233 SQ. FT. = 54% STUCCO:183 SQ. FT. = 46%

TOTAL:416 SQ. FT.

TOTAL:564 SQ. FT.

TOPL PRICTING PEGAL

11 | 10 | 2

'FARMHOUSE' EXTERIOR ELEVATIONS | SCALE: 1/4"=1'-0" | 1

Ktsy

Architecture + Planning
17911 Von Karman Ave.