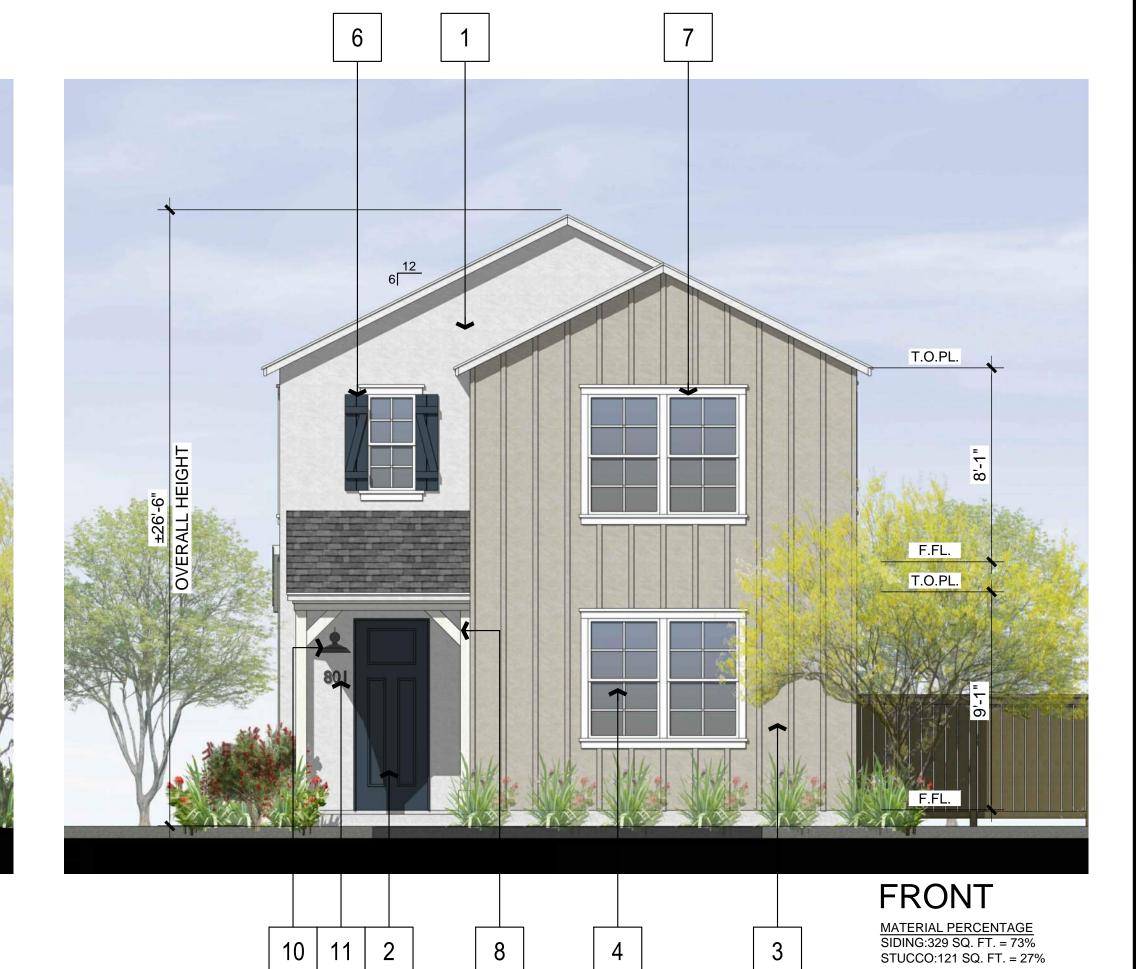

### MATERIAL LEGEND

- 1. STUCCO PRIMARY MATERIAL
- 2. FIBERGLASS ENTRY DOOR
- 3. BOARD AND BATTEN PRIMARY MATERIAL
- 4. VINYL WINDOWS
- 5. ROOF SHINGLE
- 6. DECORATIVE WINDOW SHUTTER ACCENT MATERIAL

LEFT

RIGHT

TOTAL:216 SQ. FT.

- 7. WINDOW TRIM
- 8. WOOD POST/RAILING ACCENT MATERIAL
- 9. DECORATIVE WINDOW
- 10. EXIERIOR LIGHING
- 11. ILLUMNATED ADDRESS SIGN
- 12. SLIDING GLASS DOORS
- 13. GARAGE DOORS

MATERIAL PERCENTAGE SIDING:155 SQ. FT. = 27% STUCCO:408 SQ. FT. = 73%

MATERIAL PERCENTAGE SIDING:233 SQ. FT. = 54% STUCCO:183 SQ. FT. = 46%

TOTAL:416 SQ. FT.

TOTAL:564 SQ. FT.

TOPL PRICTING PEGAL

11 | 10 | 2

'FARMHOUSE' EXTERIOR ELEVATIONS | SCALE: 1/4"=1'-0" | 1

Ktsy

Architecture + Planning
17911 Von Karman Ave.