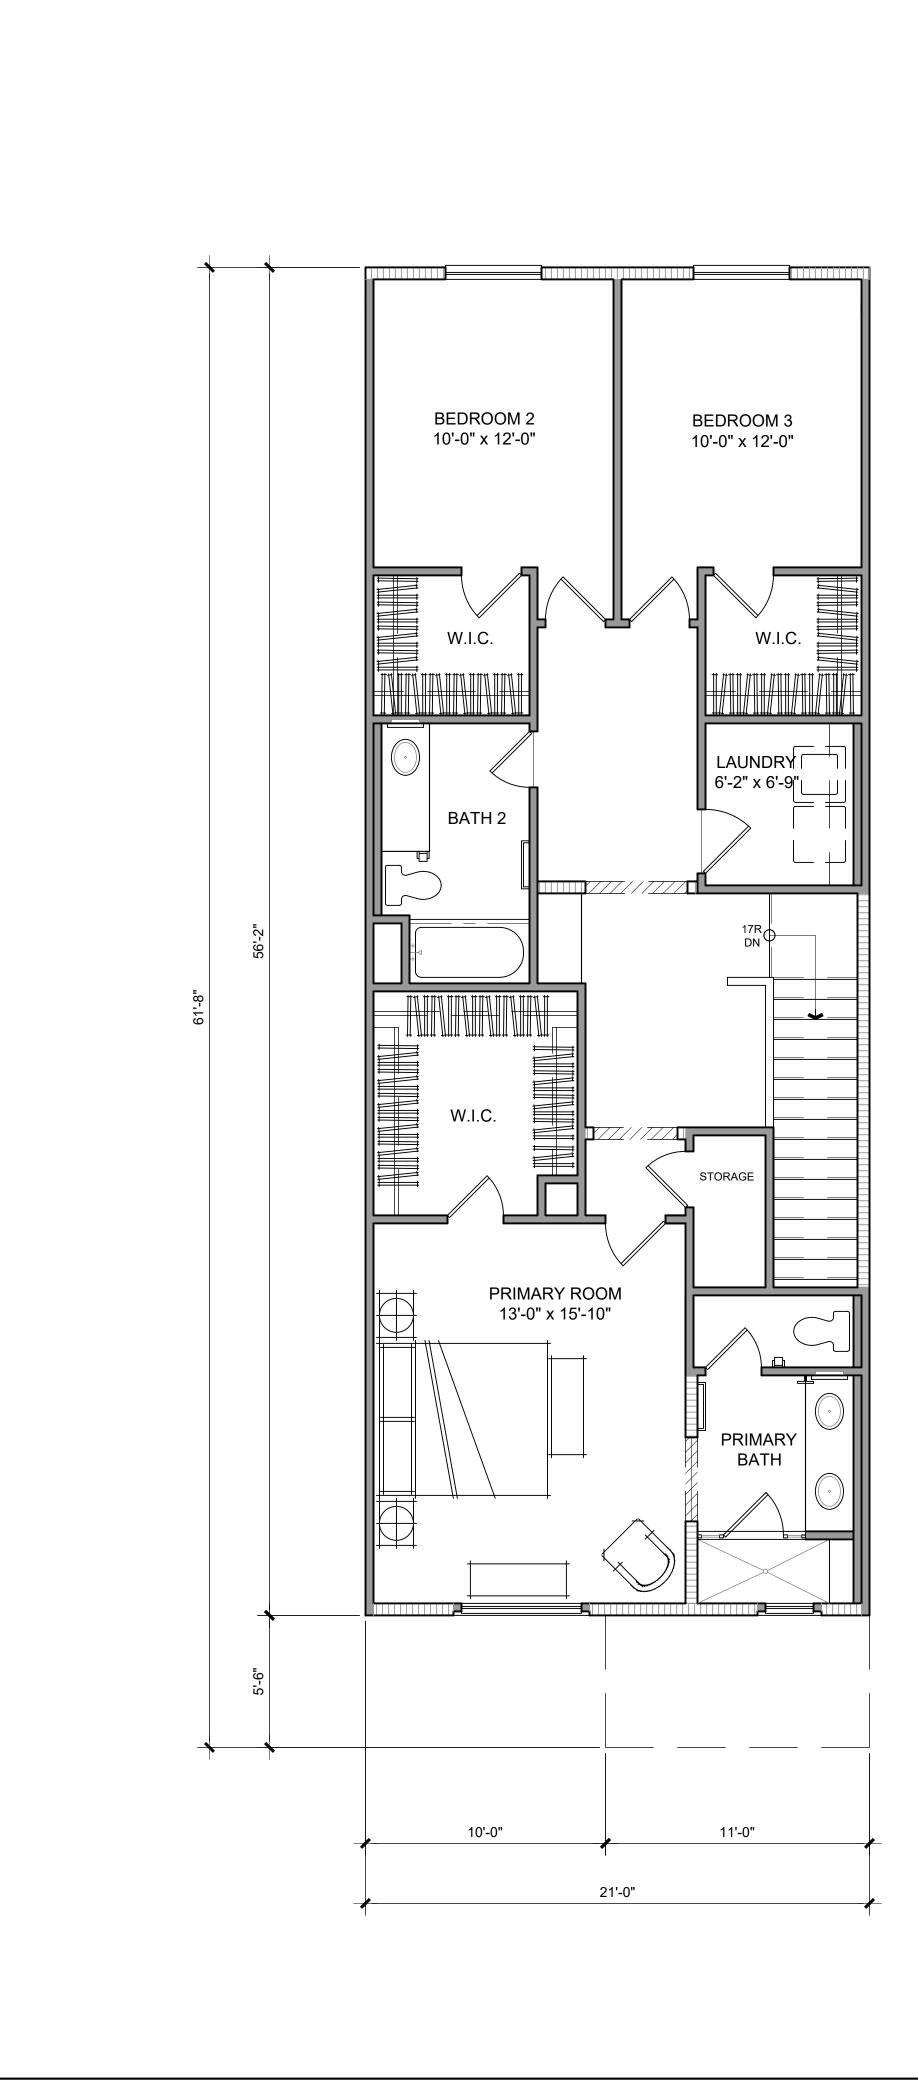

License Stamp

G3-2-24A FLOOR **PLANS** 

A2-01

FIRST FLOOR

G3-2-24A - FLOOR AREA (GROSS)

680 SQ. FT. GARAGE

17911 Von Karman Ave. Suite 200 Irvine, CA 92614 ktgy.com 949.851.2133

KTGY Project No: 20200778