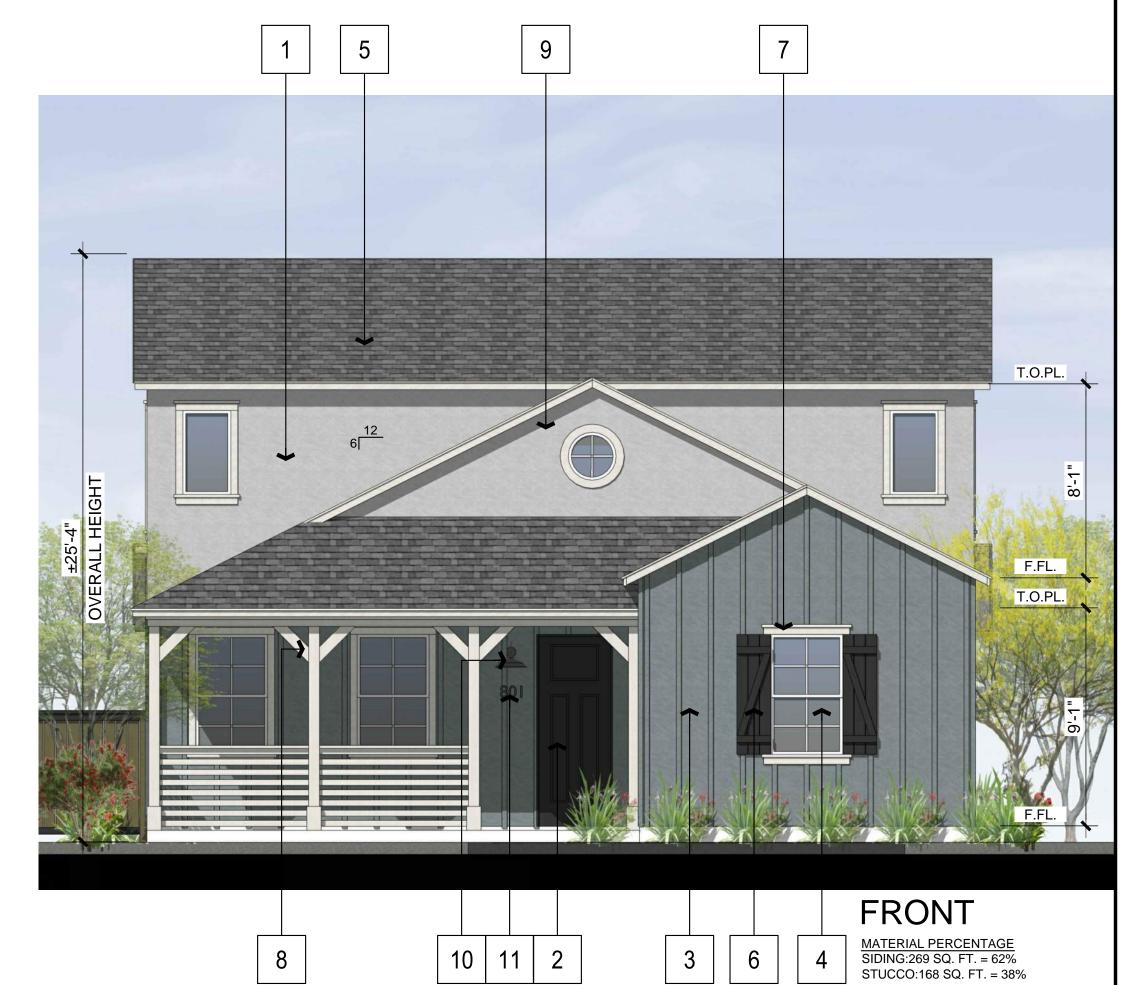

### MATERIAL LEGEND

- 1. STUCCO PRIMARY MATERIAL
- 2. FIBERGLASS ENTRY DOOR
- 3. BOARD AND BATTEN PRIMARY MATERIAL
- 4. VINYL WINDOWS
- 5. ROOF SHINGLE
- 6. DECORATIVE WINDOW SHUTTER ACCENT MATERIAL

LEFT

RIGHT

TOTAL:216 SQ. FT.

- 7. WINDOW TRIM
- 8. WOOD POST/RAILING ACCENT MATERIAL
- 9. DECORATIVE WINDOW
- 10. EXIERIOR LIGHING
- 11. ILLUMNATED ADDRESS SIGN
- 12. SLIDING GLASS DOORS
- 13. GARAGE DOORS

MATERIAL PERCENTAGE SIDING:155 SQ. FT. = 27% STUCCO:408 SQ. FT. = 73%

MATERIAL PERCENTAGE SIDING:233 SQ. FT. = 54% STUCCO:183 SQ. FT. = 46%

TOTAL:416 SQ. FT.

TOTAL:564 SQ. FT.

TOPL PRICTING PEGAL

11 | 10 | 2

'FARMHOUSE' EXTERIOR ELEVATIONS | SCALE: 1/4"=1'-0" | 1

Ktsy

Architecture + Planning
17911 Von Karman Ave.