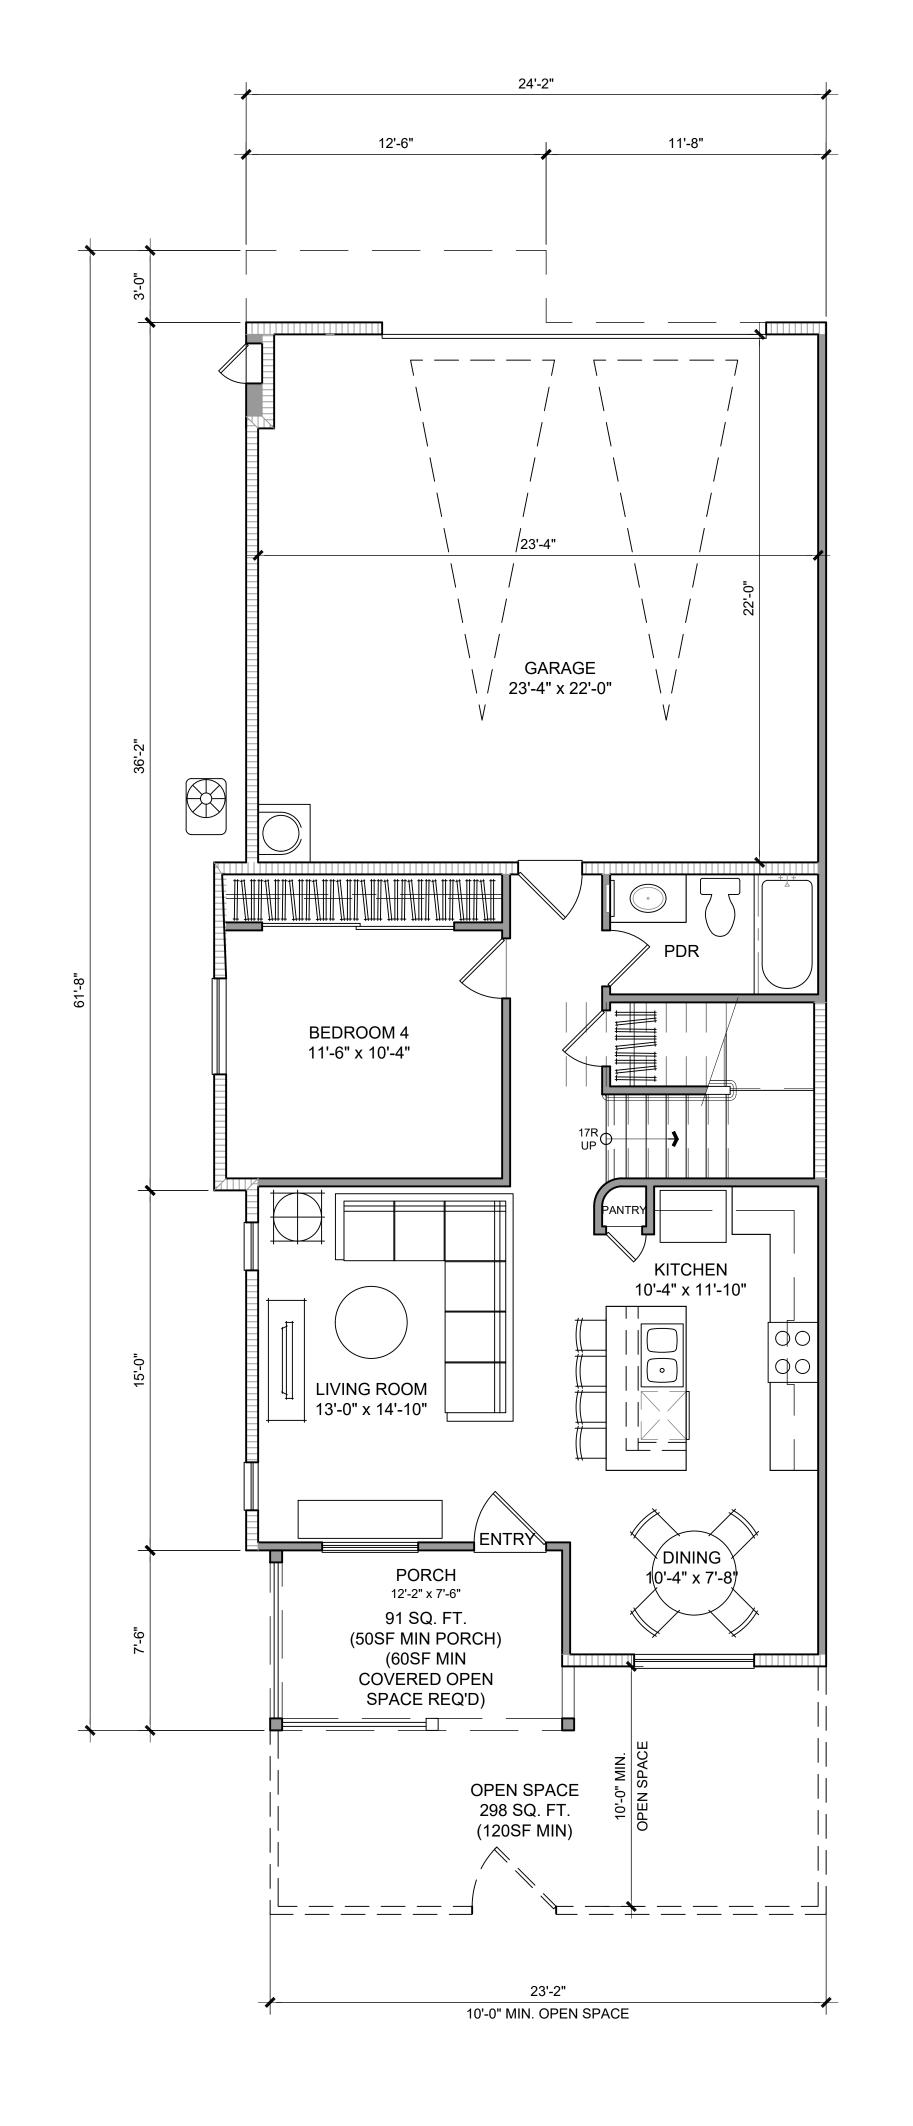

License Stamp

G3-2-24A FLOOR **PLANS** 

A2-01

FIRST FLOOR

G3-2-24A - FLOOR AREA (GROSS)

680 SQ. FT. GARAGE

17911 Von Karman Ave. Suite 200 Irvine, CA 92614 ktgy.com 949.851.2133

KTGY Project No: 20200778