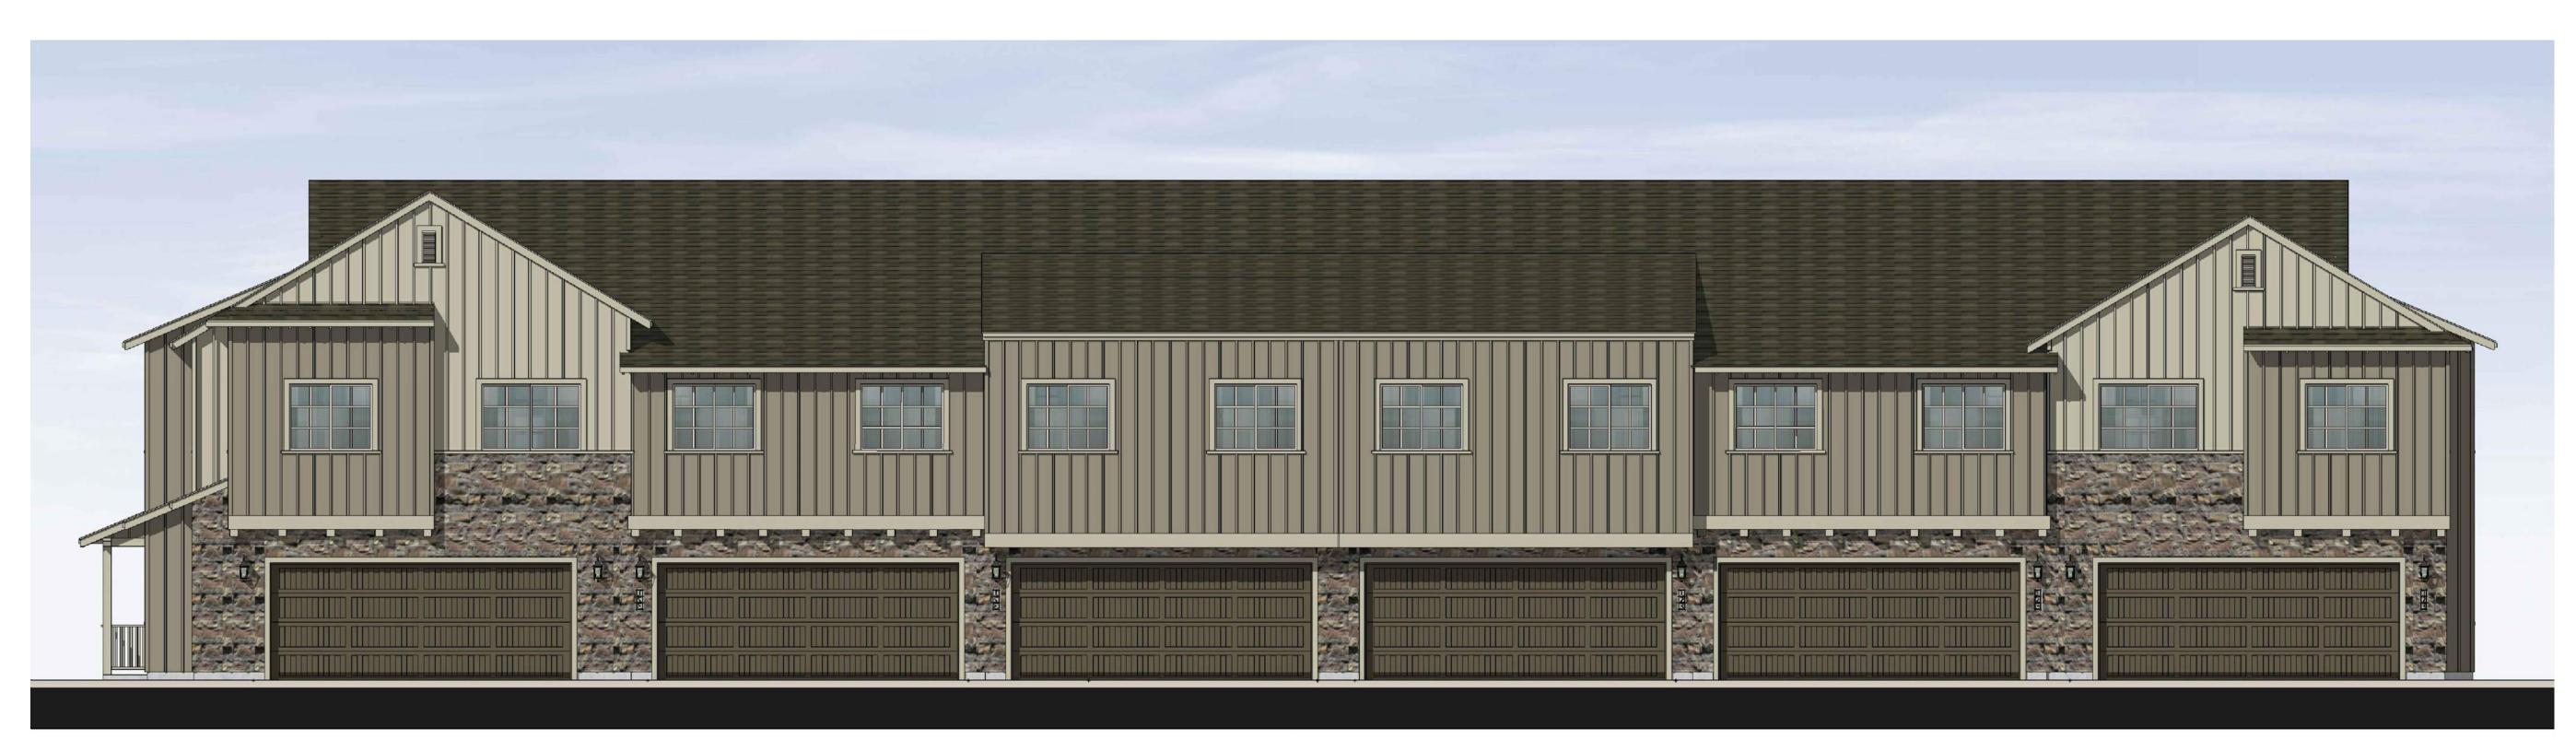

NOTE: ALL VISIBLE BUILDING FACADES INCORPORATE DETAILS SUCH AS WINDOW TRIM, WINDOW RECESSES, CORNICES, CHANGES IN MATERIALS OR OTHER DESIGN ELEMENTS, IN AN INTEGRATED COMPOSITION. EACH SIDE OF A BUILDING THAT IS VISIBILE FROM A PUBLIC RIGHT-OF-WAY, PARKING LOT, OR COMMON OPEN SPACE SHALL BE DESIGNED WITH A COMPLEMENTARY LEVEL OF DETAILING AND QUALITY OF MATERIALS.

### MATERIAL LEGEND

- 1. STUCCO PRIMARY MATERIAL
- 2. FIBERGLASS ENTRY DOOR
- 3. BOARD AND BATTEN PRIMARY MATERIAL
- 4. VINYL WINDOWS
- 5. ROOF SHINGLE
- 6. DECORATIVE WINDOW SHUTTER ACCENT MATERIAL

LEFT

RIGHT

TOTAL:216 SQ. FT.

- 7. WINDOW TRIM
- 8. WOOD POST/RAILING ACCENT MATERIAL
- 9. DECORATIVE WINDOW
- 10. EXIERIOR LIGHING
- 11. ILLUMNATED ADDRESS SIGN
- 12. SLIDING GLASS DOORS
- 13. GARAGE DOORS

MATERIAL PERCENTAGE SIDING:155 SQ. FT. = 27% STUCCO:408 SQ. FT. = 73%

MATERIAL PERCENTAGE SIDING:233 SQ. FT. = 54% STUCCO:183 SQ. FT. = 46%

TOTAL:416 SQ. FT.

TOTAL:564 SQ. FT.

TOPL PRICTING PEGAL

11 | 10 | 2

'FARMHOUSE' EXTERIOR ELEVATIONS | SCALE: 1/4"=1'-0" | 1

Ktsy

Architecture + Planning
17911 Von Karman Ave.