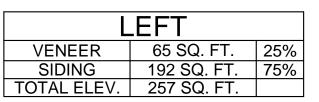

### MATERIAL LEGEND

- STUCCO PRIMARY MATERIAL
- FIBERGLASS ENTRY DOOR
- BOARD AND BATTEN ACCENT MATERIAL
- 4. **VINYL WINDOWS**
- 5. ROOF SHINGLE
- 6. DECORATIVE WINDOW SHUTTER - ACCENT MATERIAL
- 7. WINDOW TRIM
- 8. STONE VENEER PRIMARY MATERIAL
- 9. EXIERIOR LIGHING

10. ILLUMNATED ADDRESS SIGN

**FRONT** 

TOTAL:364 SQ. FT.

REAR

MATERIAL PERCENTAGE STONE:159 SQ. FT. = 43% SIDING: 42 SQ. FT. = 12% STUCCO:163 SQ. FT. = 45%

11. SLIDING GLASS DOORS

12. GARAGE DOORS

MATERIAL PERCENTAGE STONE:124 SQ. FT. = 25% STUCCO:446 SQ. FT. = 75%

TOTAL:529 SQ. FT.

LEFT

MATERIAL PERCENTAGE STONE:79 SQ. FT. = 37% STUCCO:138 SQ. FT. = 63% TOTAL:216 SQ. FT.

**Architecture + Planning** 17911 Von Karman Ave.

Suite 200 Irvine, CA 92614 ktgy.com

949.851.2133 KTGY Project No: 20200778