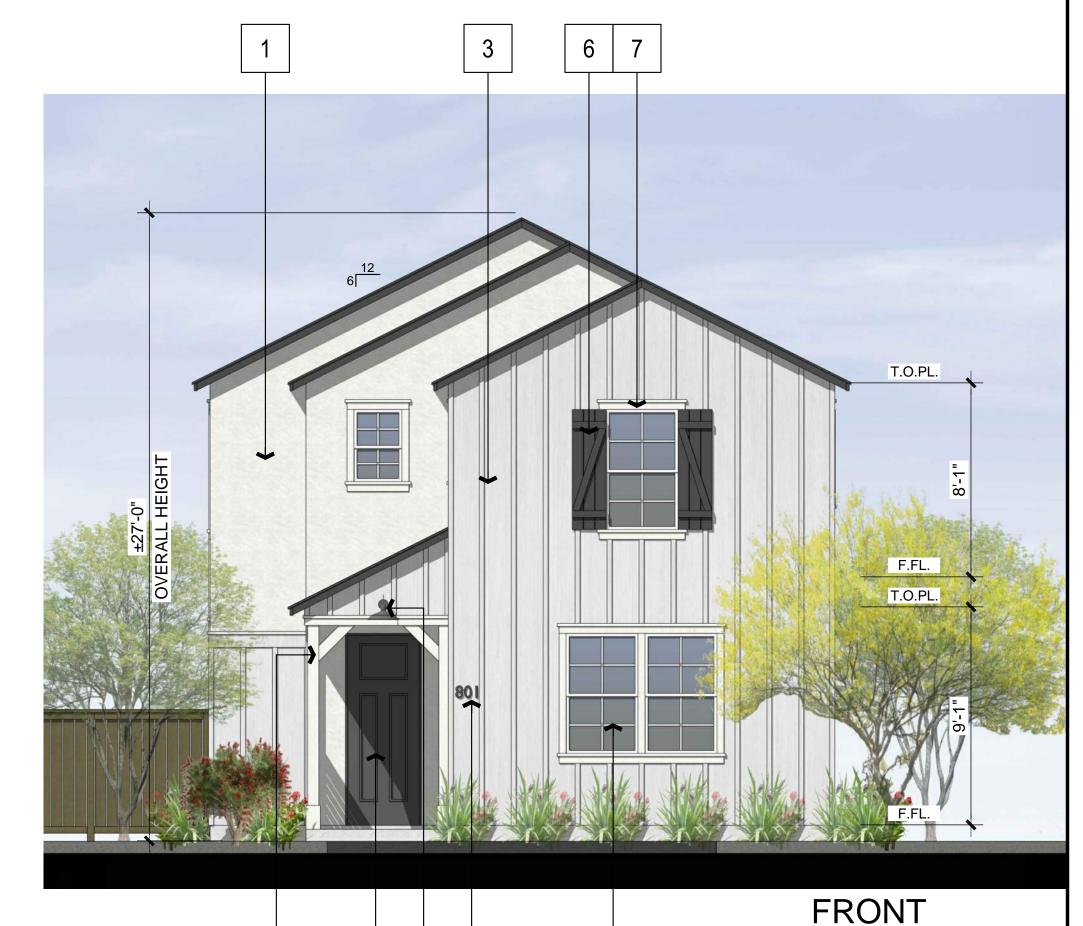

NOTE: ALL VISIBLE BUILDING FACADES INCORPORATE DETAILS SUCH AS WINDOW TRIM, WINDOW RECESSES, CORNICES, CHANGES IN MATERIALS OR OTHER DESIGN ELEMENTS, IN AN INTEGRATED COMPOSITION. EACH SIDE OF A BUILDING THAT IS VISIBILE FROM A PUBLIC RIGHT-OF-WAY, PARKING LOT, OR COMMON OPEN SPACE SHALL BE DESIGNED WITH A COMPLEMENTARY LEVEL OF DETAILING AND QUALITY OF MATERIALS.