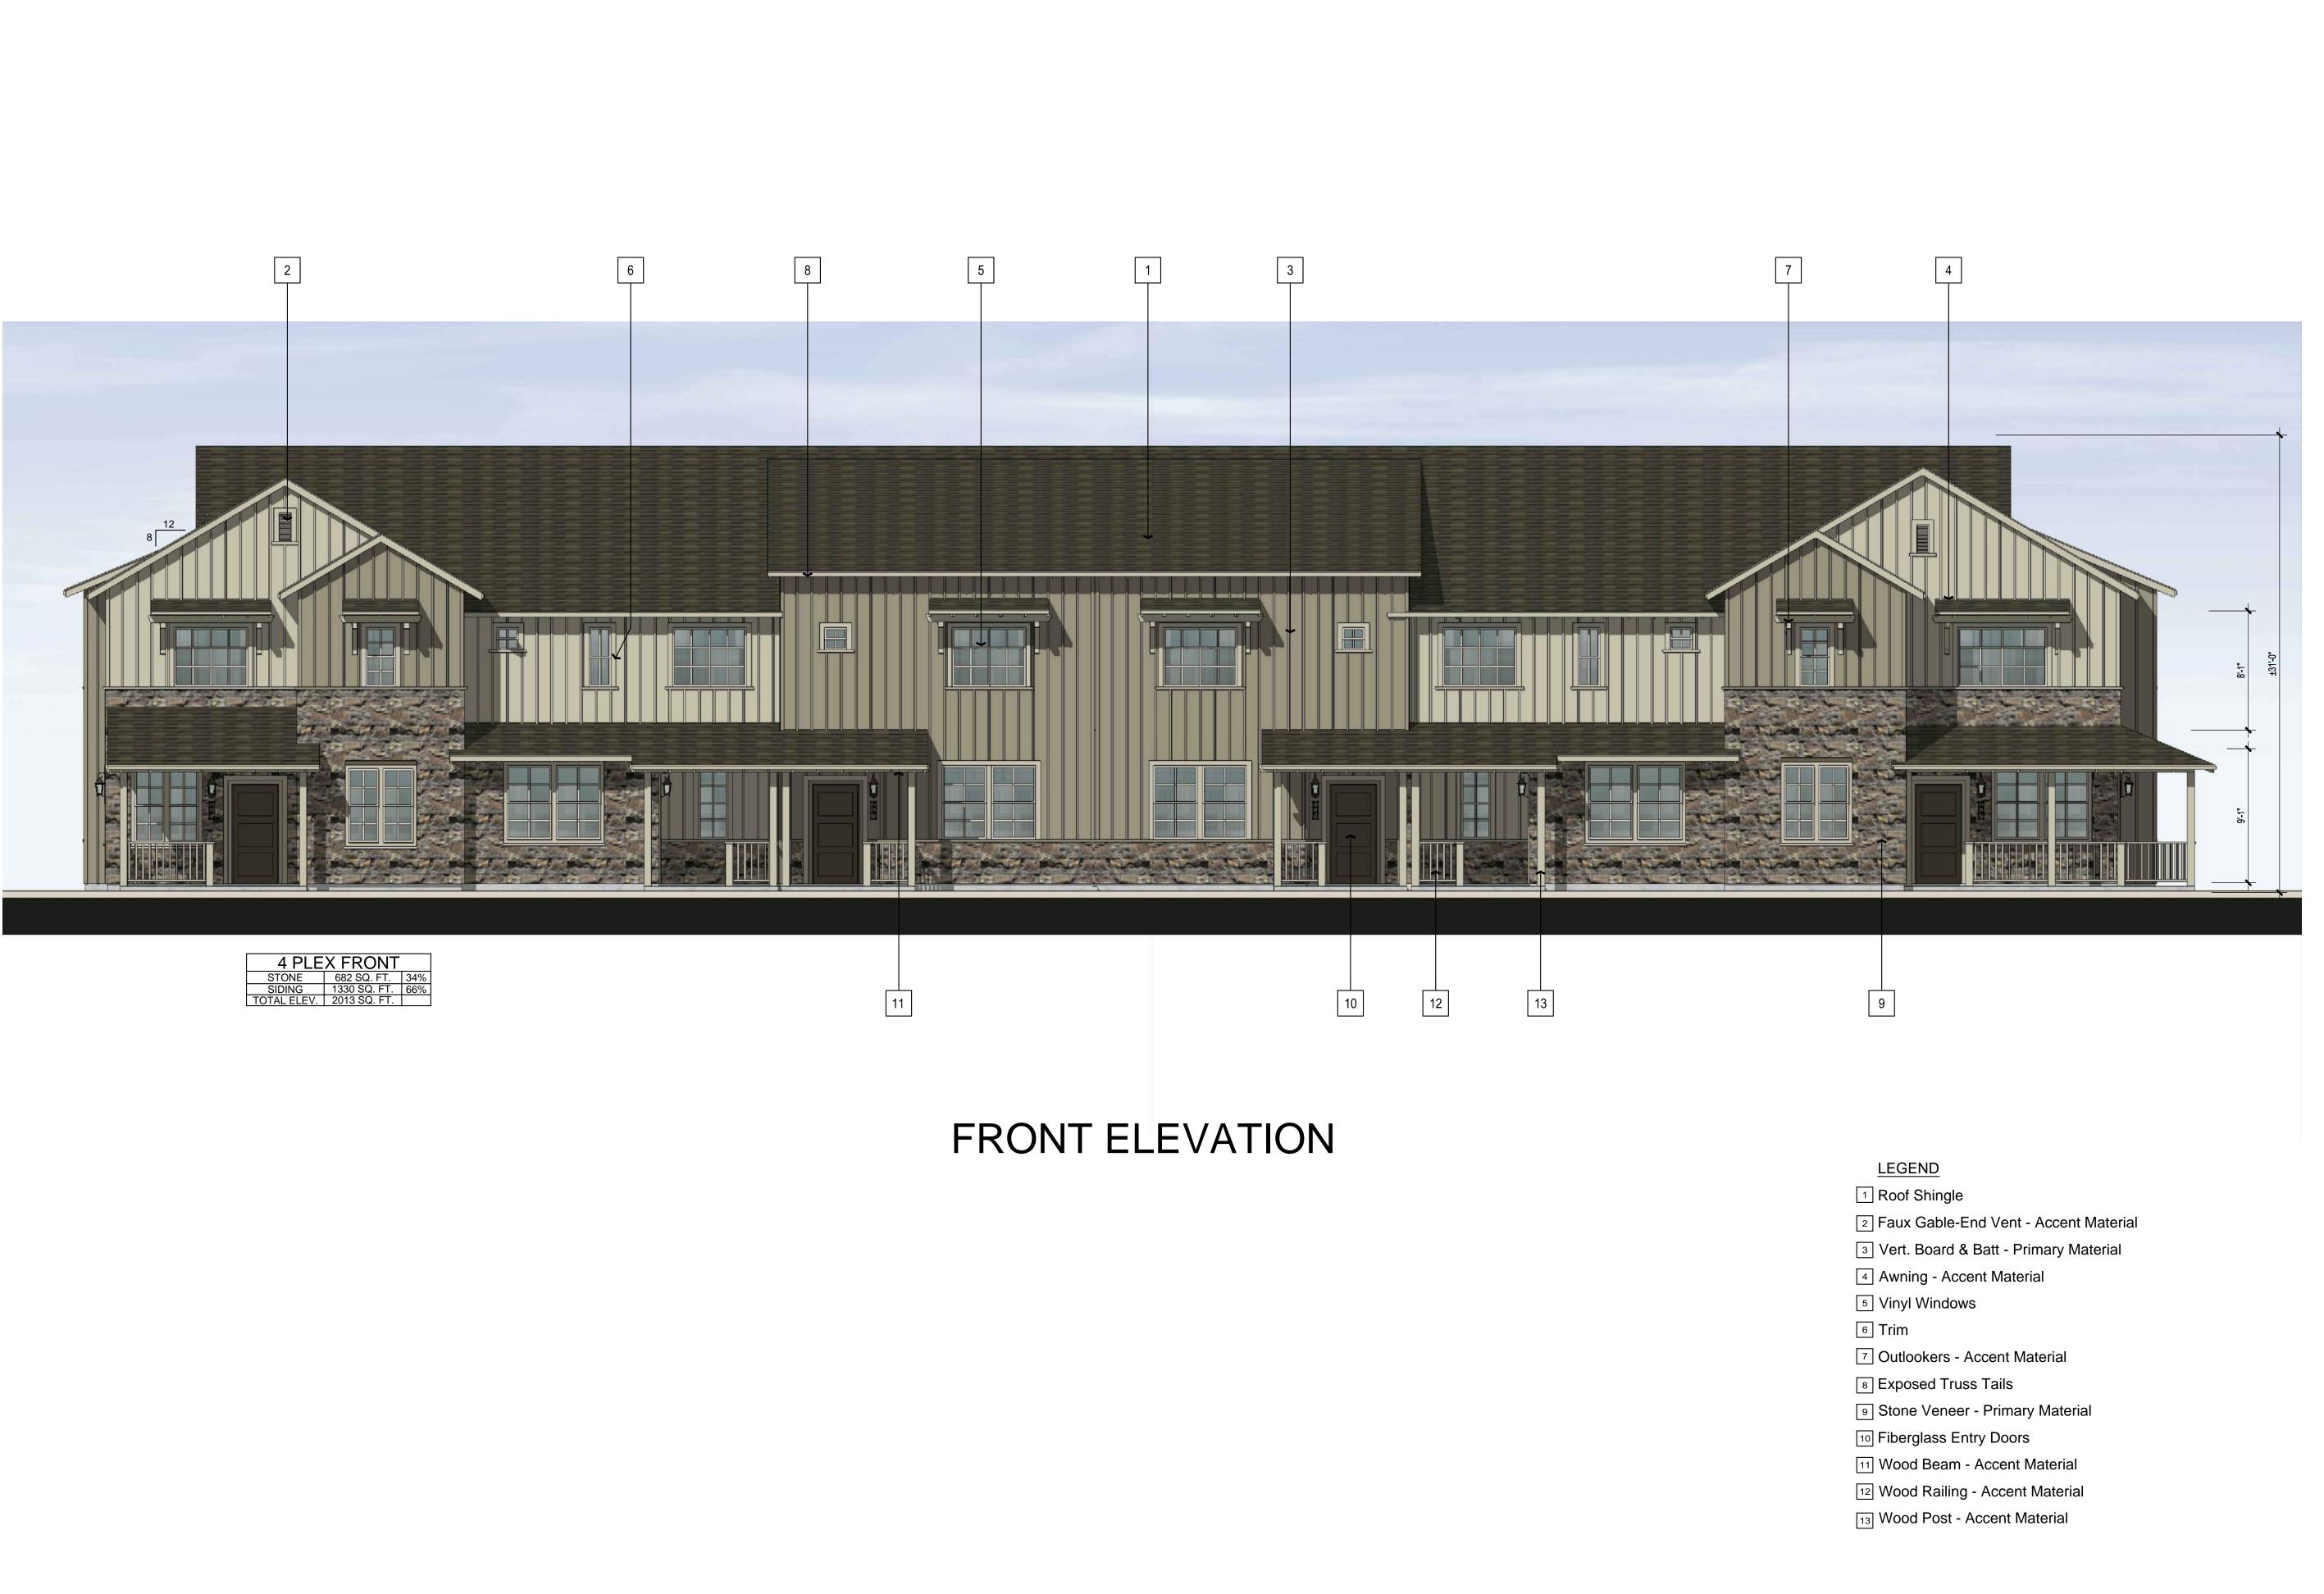

### MATERIAL LEGEND

- 1. STUCCO PRIMARY MATERIAL
- 2. FIBERGLASS ENTRY DOOR
- 3. BOARD AND BATTEN PRIMARY MATERIAL
- 4. VINYL WINDOWS
- 5. ROOF SHINGLE
- 6. DECORATIVE WINDOW SHUTTER ACCENT MATERIAL

LEFT

RIGHT

TOTAL:216 SQ. FT.

- 7. WINDOW TRIM
- 8. WOOD POST/RAILING ACCENT MATERIAL
- 9. DECORATIVE WINDOW
- 10. EXIERIOR LIGHING
- 11. ILLUMNATED ADDRESS SIGN
- 12. SLIDING GLASS DOORS
- 13. GARAGE DOORS

MATERIAL PERCENTAGE SIDING:155 SQ. FT. = 27% STUCCO:408 SQ. FT. = 73%

MATERIAL PERCENTAGE SIDING:233 SQ. FT. = 54% STUCCO:183 SQ. FT. = 46%

TOTAL:416 SQ. FT.

TOTAL:564 SQ. FT.

TOPL PRICTING PEGAL

11 | 10 | 2

'FARMHOUSE' EXTERIOR ELEVATIONS | SCALE: 1/4"=1'-0" | 1

Ktsy

Architecture + Planning
17911 Von Karman Ave.