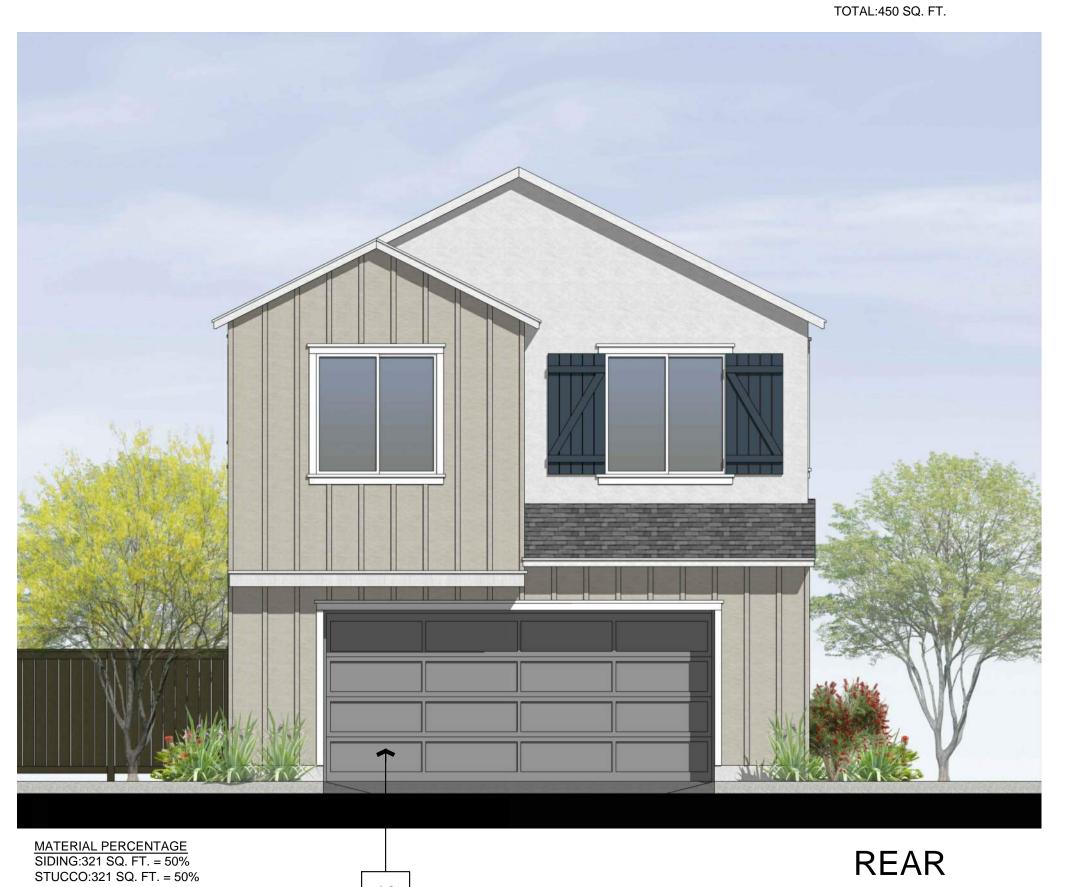

BURDEN

**FRONT** 

TOTAL:348 SQ. FT.

MATERIAL PERCENTAGE SIDING:129 SQ. FT. = 37% STUCCO:219 SQ. FT. = 63%

| notify the architect in writi |
|-------------------------------|
| C h                           |