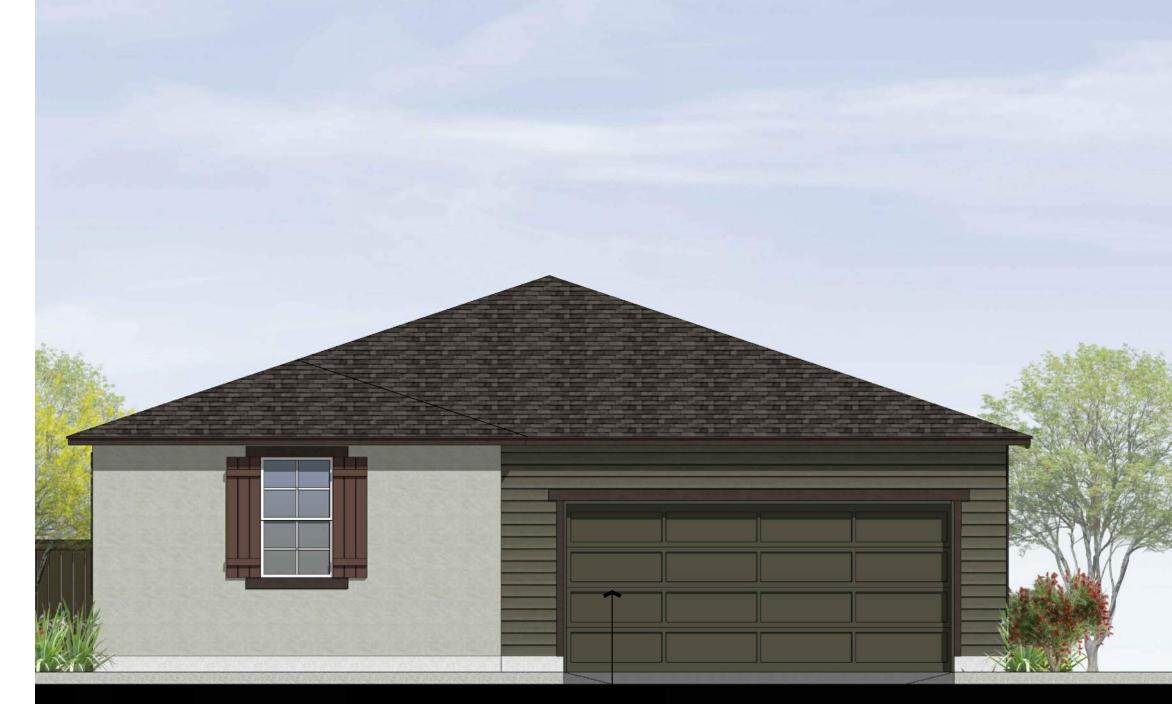

### MATERIAL LEGEND

- 1. STUCCO PRIMARY MATERIAL
- 2. FIBERGLASS ENTRY DOOR
- 3. BOARD AND BATTEN PRIMARY MATERIAL
- 4. VINYL WINDOWS
- 5. ROOF SHINGLE
- 6. DECORATIVE WINDOW SHUTTER ACCENT MATERIAL

LEFT

RIGHT

TOTAL:216 SQ. FT.

- 7. WINDOW TRIM
- 8. WOOD POST/RAILING ACCENT MATERIAL
- 9. DECORATIVE WINDOW
- 10. EXIERIOR LIGHING
- 11. ILLUMNATED ADDRESS SIGN
- 12. SLIDING GLASS DOORS
- 13. GARAGE DOORS

MATERIAL PERCENTAGE SIDING:155 SQ. FT. = 27% STUCCO:408 SQ. FT. = 73%

MATERIAL PERCENTAGE SIDING:233 SQ. FT. = 54% STUCCO:183 SQ. FT. = 46%

TOTAL:416 SQ. FT.

TOTAL:564 SQ. FT.

TOPL PRICTING PEGAL

11 | 10 | 2

'FARMHOUSE' EXTERIOR ELEVATIONS | SCALE: 1/4"=1'-0" | 1

Ktsy

Architecture + Planning
17911 Von Karman Ave.