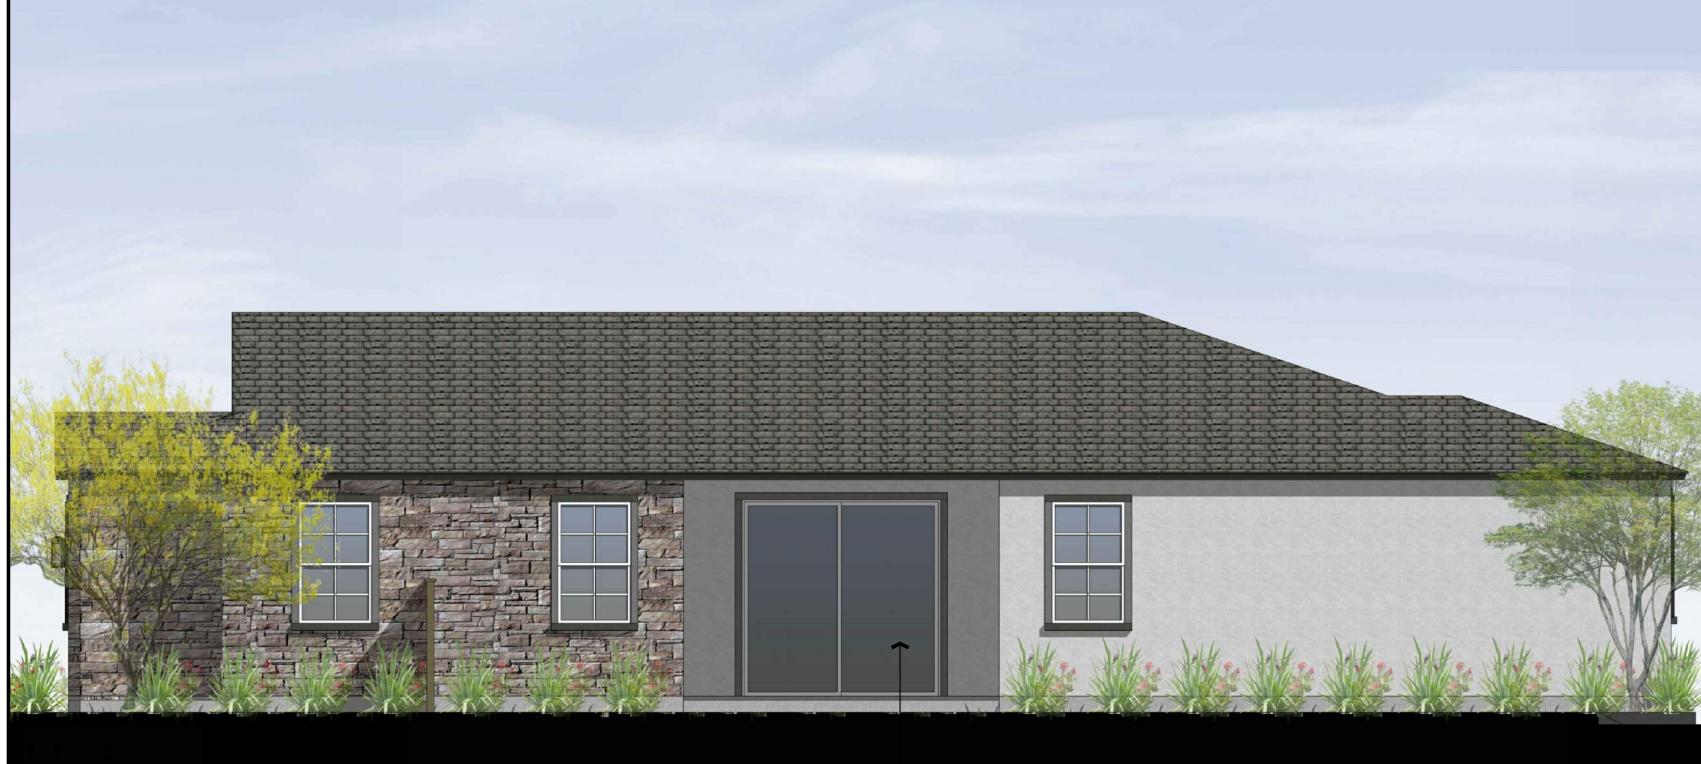

BURDEN

**FRONT** 

TOTAL:348 SQ. FT.

MATERIAL PERCENTAGE SIDING:129 SQ. FT. = 37% STUCCO:219 SQ. FT. = 63%

| notify the architect in writi |
|-------------------------------|
| C h                           |

License Stamp

G3-1-38A FARMHOUSE ELEVATIONS