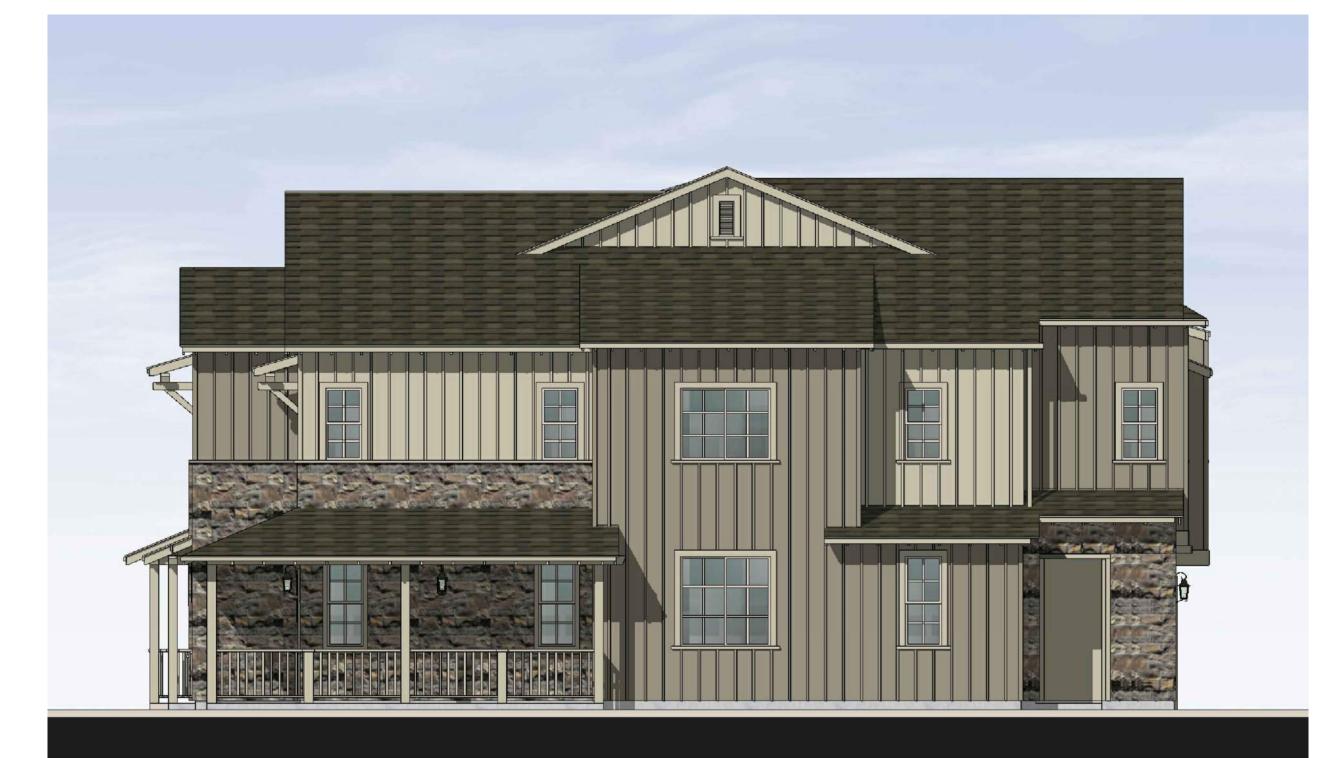

License Stamp

4-PLEX ELEVATION FARMHOUSE

FRONT ELEVATION

<u>LEGEND</u>

1 Roof Shingle

2 Lap Siding - Primary Material

3 Vert. Board & Batt - Accent Material

4 Column - Accent Material

5 Vinyl Windows

6 Trim

Outlookers - Accent Material

8 Exposed Truss Tails

Stone Veneer - Primary Material

10 Bay Window

11 Fiberglass Entry Doors

12 Shingle Siding - Primary Material

13 Low Wall

14 Potshelf - Accent Material

15 Awning - Accent Material

NOTE: ALL VISIBLE BUILDING FACADES INCORPORATE DETAILS SUCH AS WINDOW TRIM, WINDOW RECESSES, CORNICES, CHANGES IN MATERIALS OR OTHER DESIGN ELEMENTS, IN AN INTEGRATED COMPOSITION. EACH SIDE OF A BUILDING THAT IS VISIBILE FROM A PUBLIC RIGHT-OF-WAY, PARKING LOT, OR COMMON OPEN SPACE SHALL BE DESIGNED WITH A COMPLEMENTARY LEVEL OF DETAILING AND QUALITY OF MATERIALS.