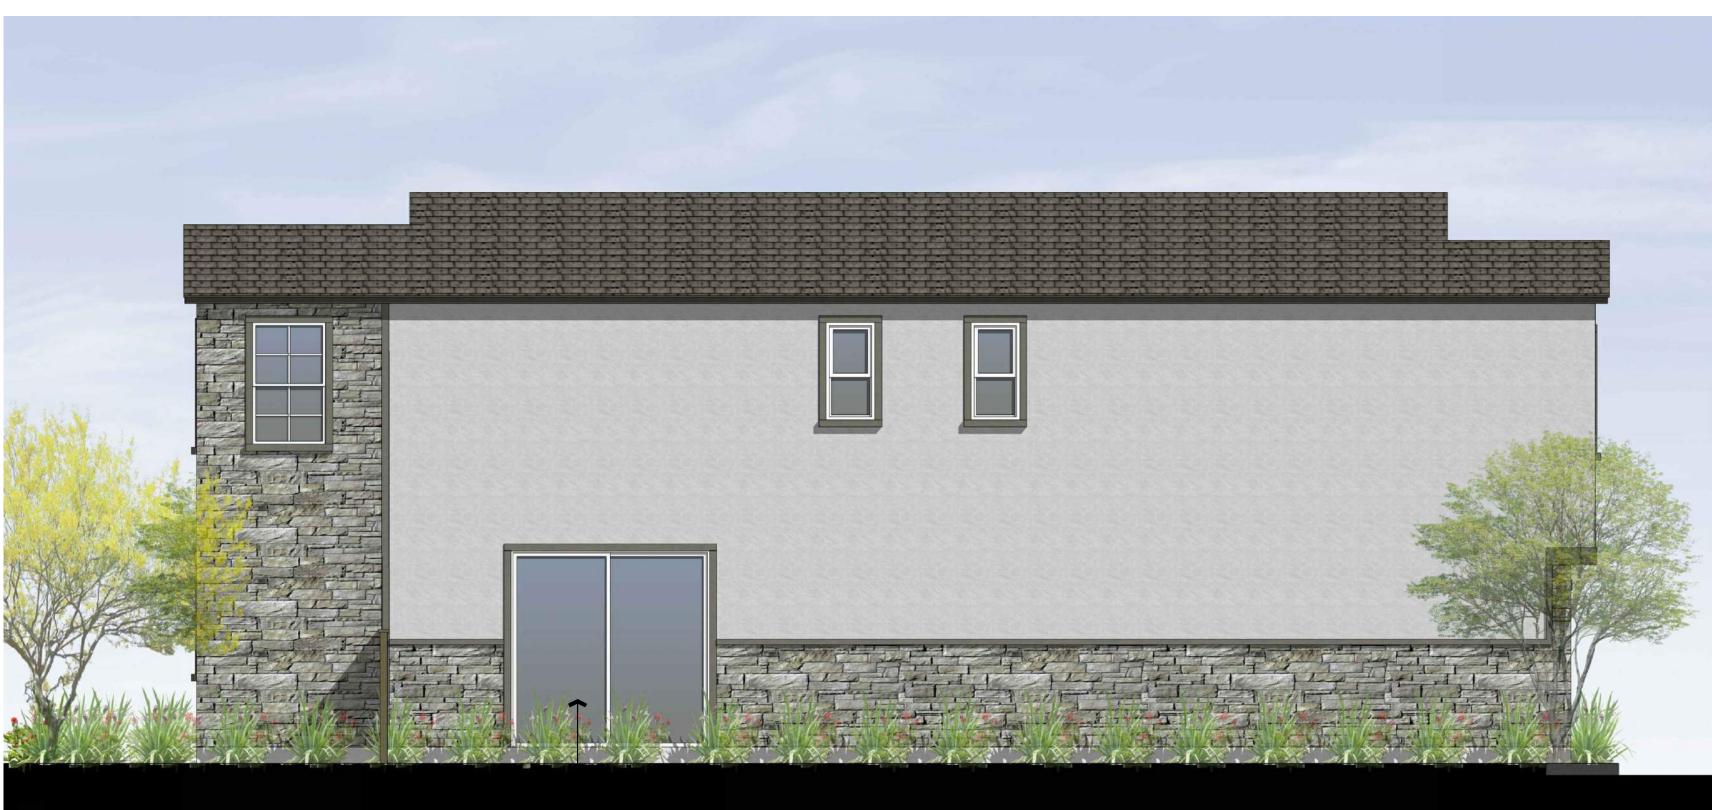

MATERIAL PERCENTAGE SIDING:233 SQ. FT. = 54% STUCCO:183 SQ. FT. = 46%

TOTAL:416 SQ. FT.

TOTAL:564 SQ. FT.

TOPL PRICTING PEGAL

11 | 10 | 2

'FARMHOUSE' EXTERIOR ELEVATIONS | SCALE: 1/4"=1'-0" | 1

Ktsy

Architecture + Planning
17911 Von Karman Ave.