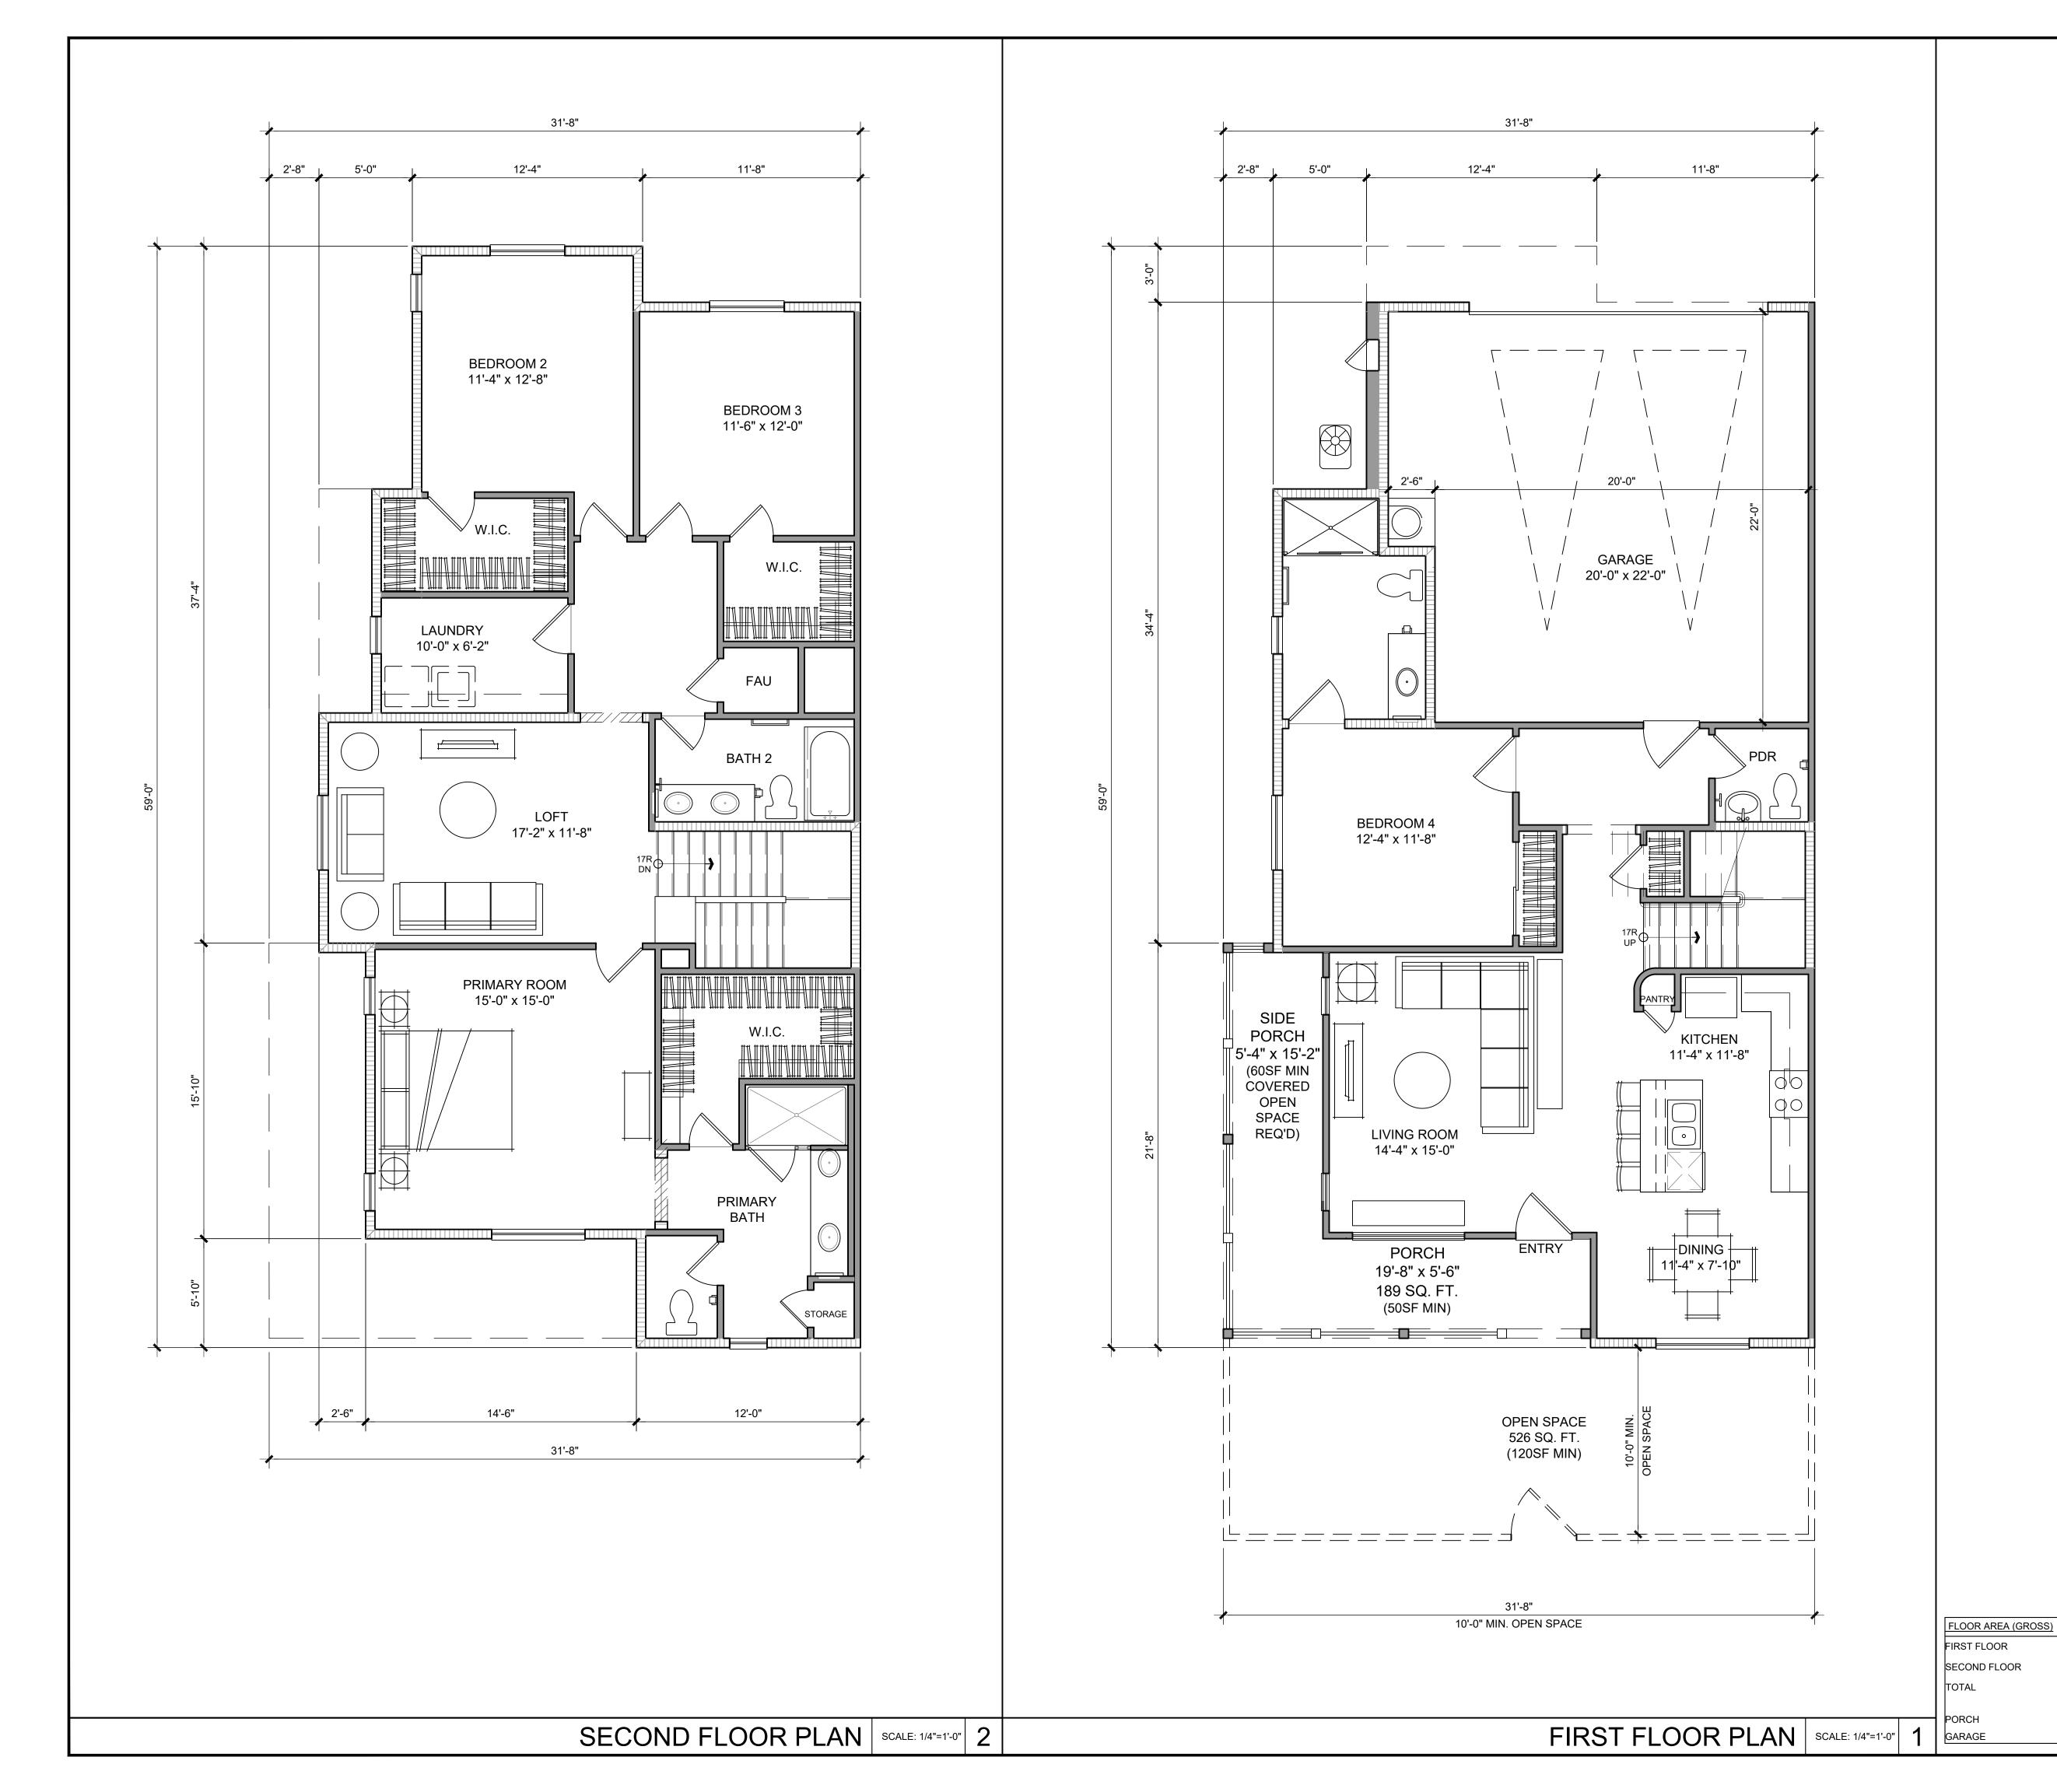

License Stamp

617 SQ. FT

89 SQ. FT.

97 SQ. FT.

790 SQ. FT. GARAGE

2249 SQ. FT. | PORCH - STYLE 'A' | 82 SQ. FT.

STYLE 'B'

STYLE 'C'

1459 SQ. FT.

G4-2-26A FLOOR **PLANS** 

17911 Von Karman Ave. Suite 200 Irvine, CA 92614 ktgy.com 949.851.2133

KTGY Project No: 20200778

Project Contact: Aaron Alduenda Email: aalduenda@ktgy.com

Principal: Chris Texter Project Designer: Sevan Simonian