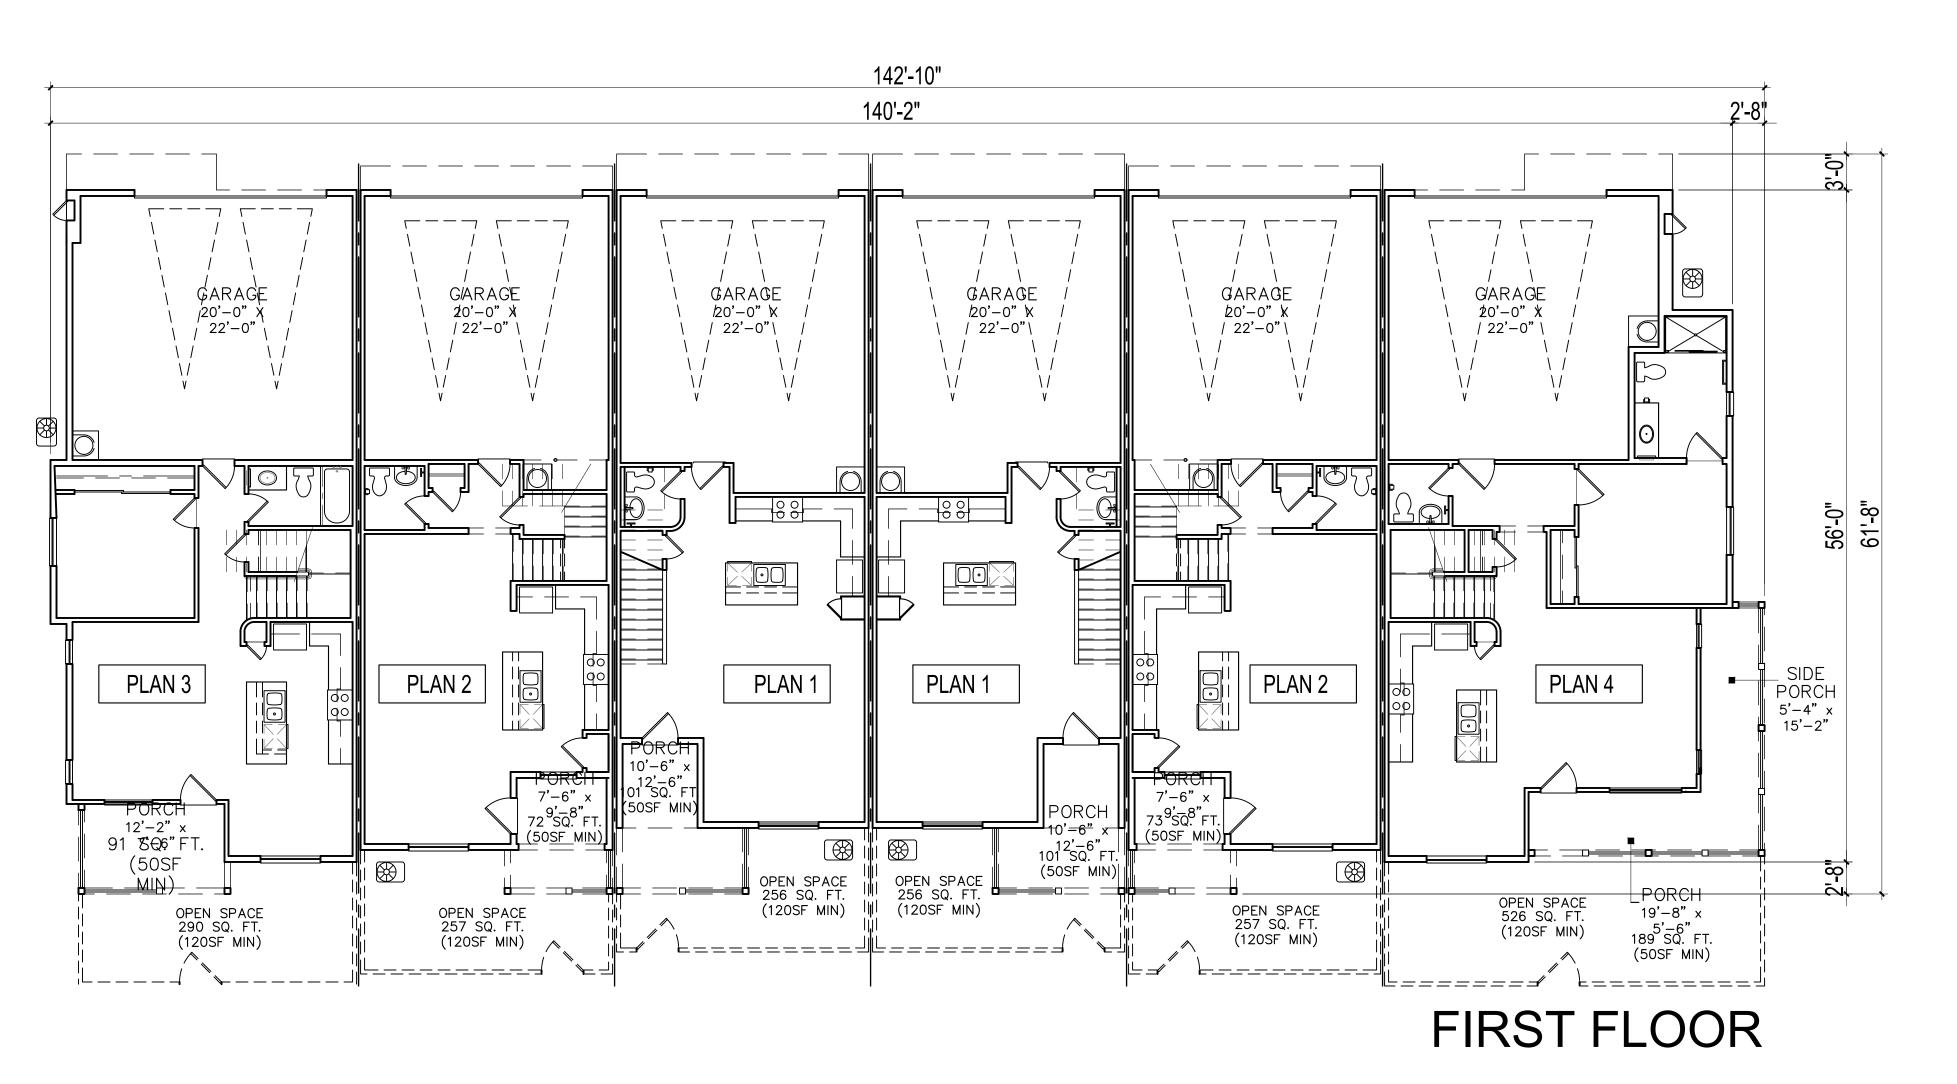

License Stamp

G3-1-38A FLOOR PLANS

FIRST FLOOR 1650 SQ. FT.

TOTAL 1650 SQ. FT.

PORCH 174 SQ. FT.

SIDE PATIO 139 SQ. FT.

GARAGE 476 SQ. FT.

17911 Von Karman Ave. Suite 200 Irvine, CA 92614 ktgy.com 949.851.2133