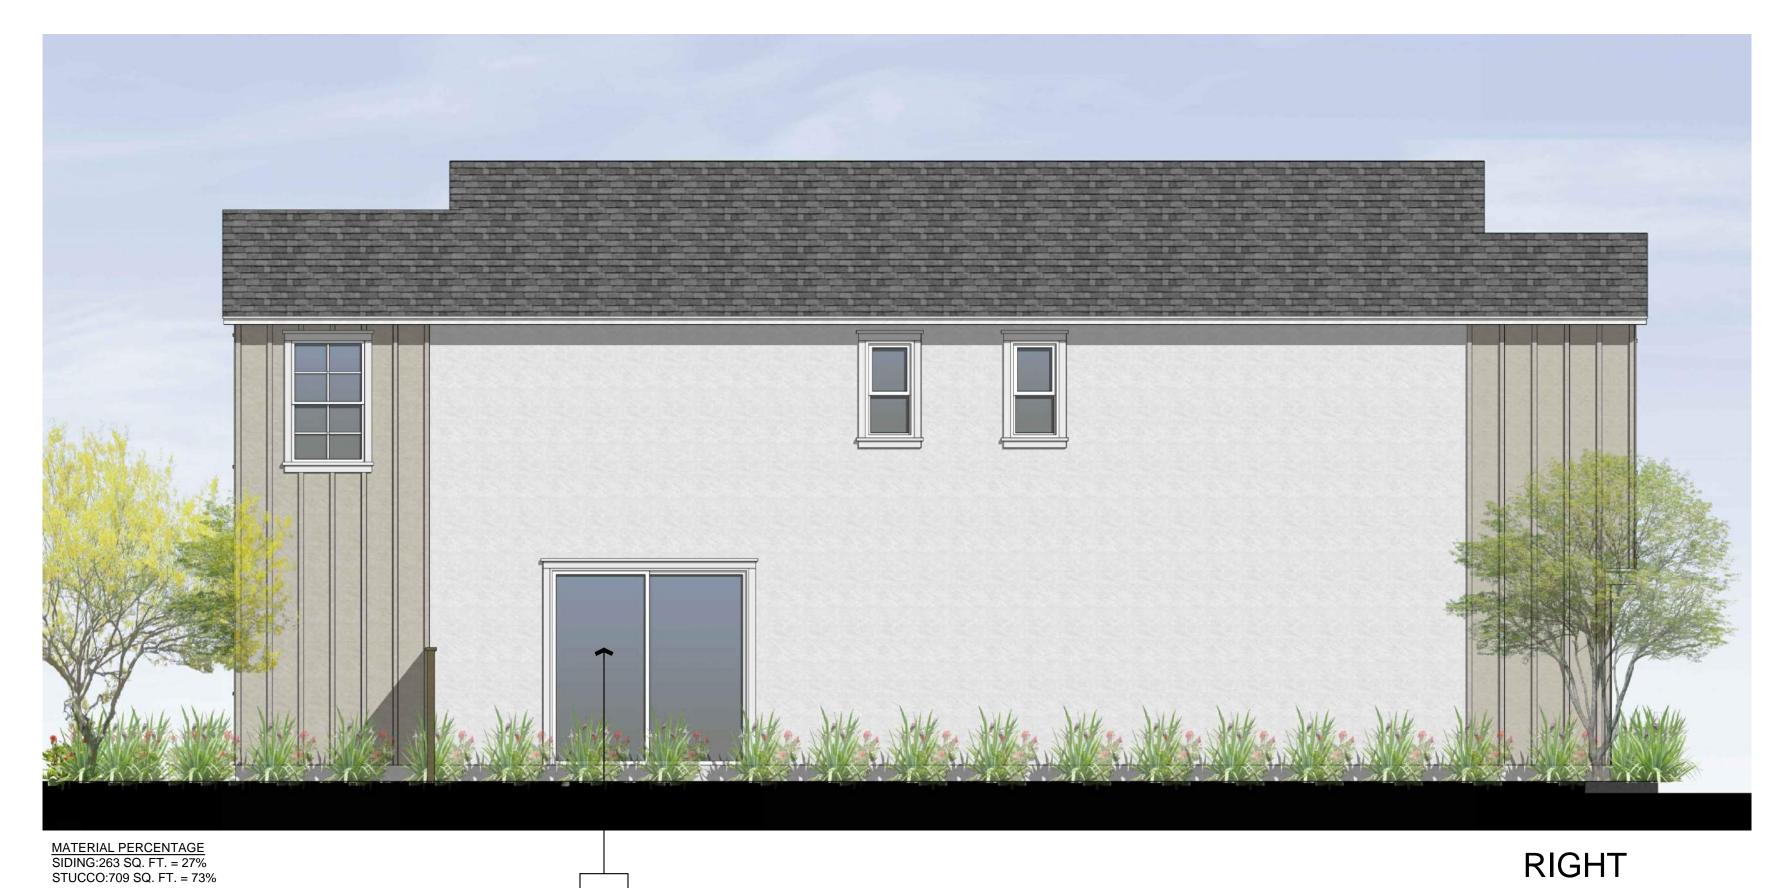

RIGHT

TOTAL:216 SQ. FT.

- 7. WINDOW TRIM
- 8. WOOD POST/RAILING ACCENT MATERIAL
- 9. DECORATIVE WINDOW
- 10. EXIERIOR LIGHING
- 11. ILLUMNATED ADDRESS SIGN
- 12. SLIDING GLASS DOORS
- 13. GARAGE DOORS

MATERIAL PERCENTAGE SIDING:155 SQ. FT. = 27% STUCCO:408 SQ. FT. = 73%

MATERIAL PERCENTAGE SIDING:233 SQ. FT. = 54% STUCCO:183 SQ. FT. = 46%

TOTAL:416 SQ. FT.

TOTAL:564 SQ. FT.

TOPL PRICTING PEGAL

11 | 10 | 2

'FARMHOUSE' EXTERIOR ELEVATIONS | SCALE: 1/4"=1'-0" | 1

Ktsy

Architecture + Planning
17911 Von Karman Ave.