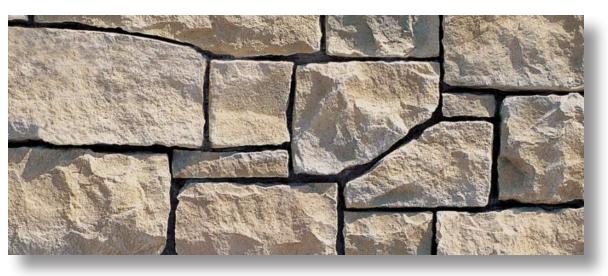

### MATERIAL LEGEND

- 1. STUCCO PRIMARY MATERIAL
- 2. FIBERGLASS ENTRY DOOR
- 3. BOARD AND BATTEN PRIMARY MATERIAL
- 4. VINYL WINDOWS
- 5. ROOF SHINGLE
- 6. DECORATIVE WINDOW SHUTTER ACCENT MATERIAL

LEFT

RIGHT

TOTAL:216 SQ. FT.

- 7. WINDOW TRIM
- 8. WOOD POST/RAILING ACCENT MATERIAL
- 9. DECORATIVE WINDOW
- 10. EXIERIOR LIGHING
- 11. ILLUMNATED ADDRESS SIGN
- 12. SLIDING GLASS DOORS
- 13. GARAGE DOORS

MATERIAL PERCENTAGE SIDING:155 SQ. FT. = 27% STUCCO:408 SQ. FT. = 73%