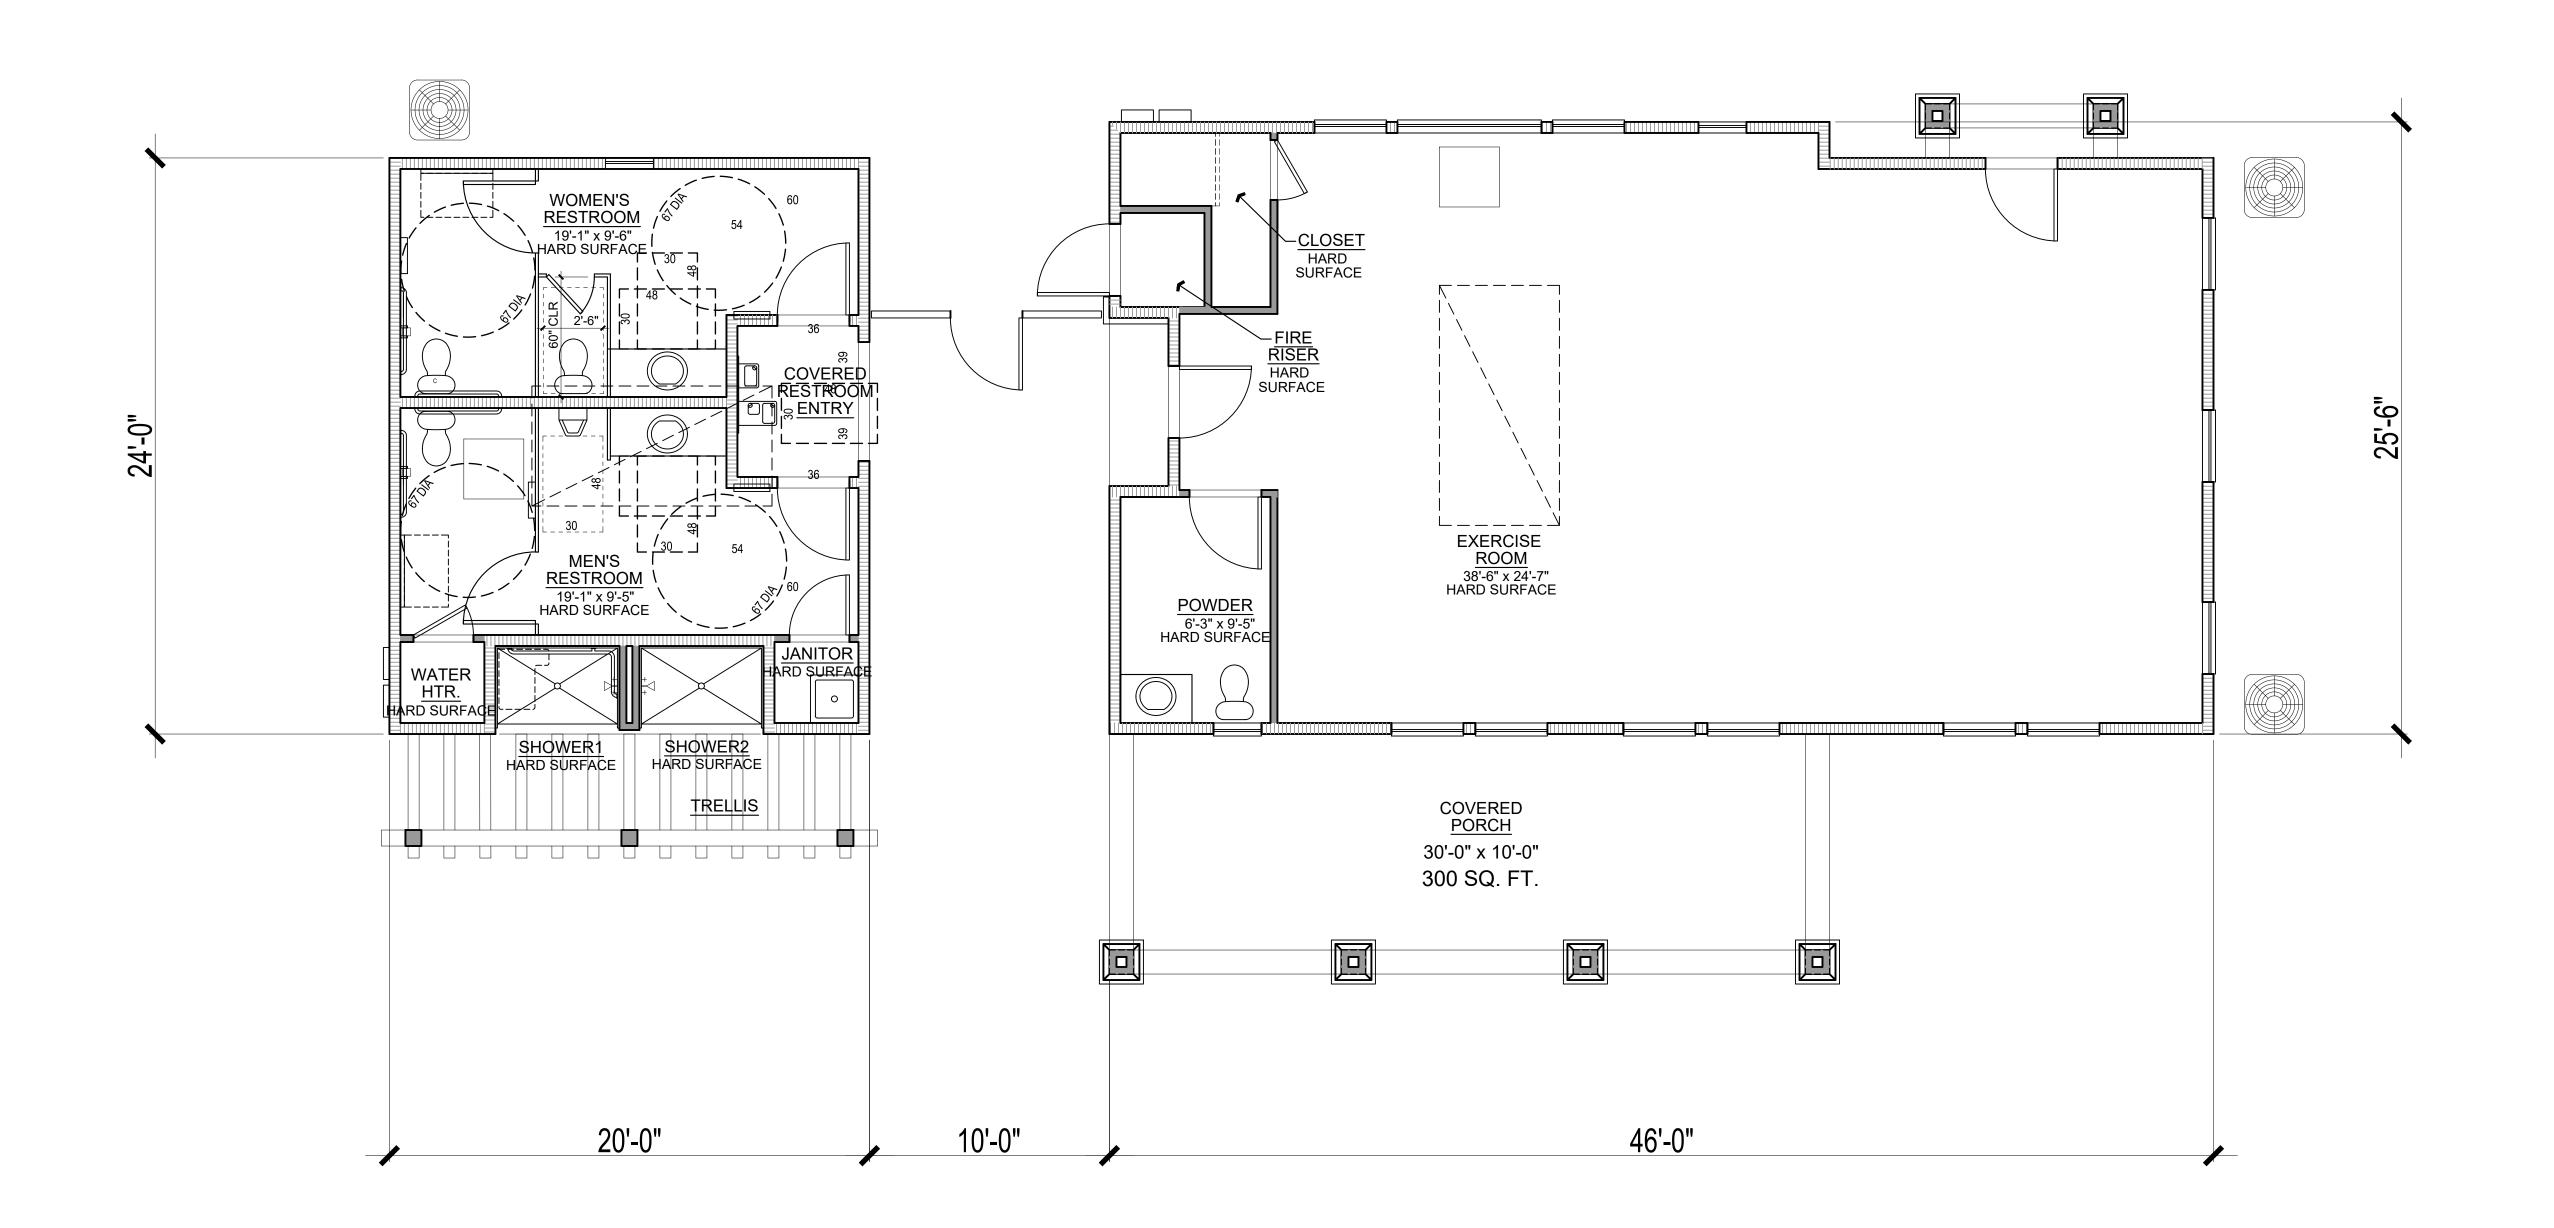

License Stamp

G3-1-38A FLOOR PLANS

FIRST FLOOR 1650 SQ. FT.

TOTAL 1650 SQ. FT.

PORCH 174 SQ. FT.

SIDE PATIO 139 SQ. FT.

GARAGE 476 SQ. FT.

17911 Von Karman Ave. Suite 200 Irvine, CA 92614 ktgy.com 949.851.2133