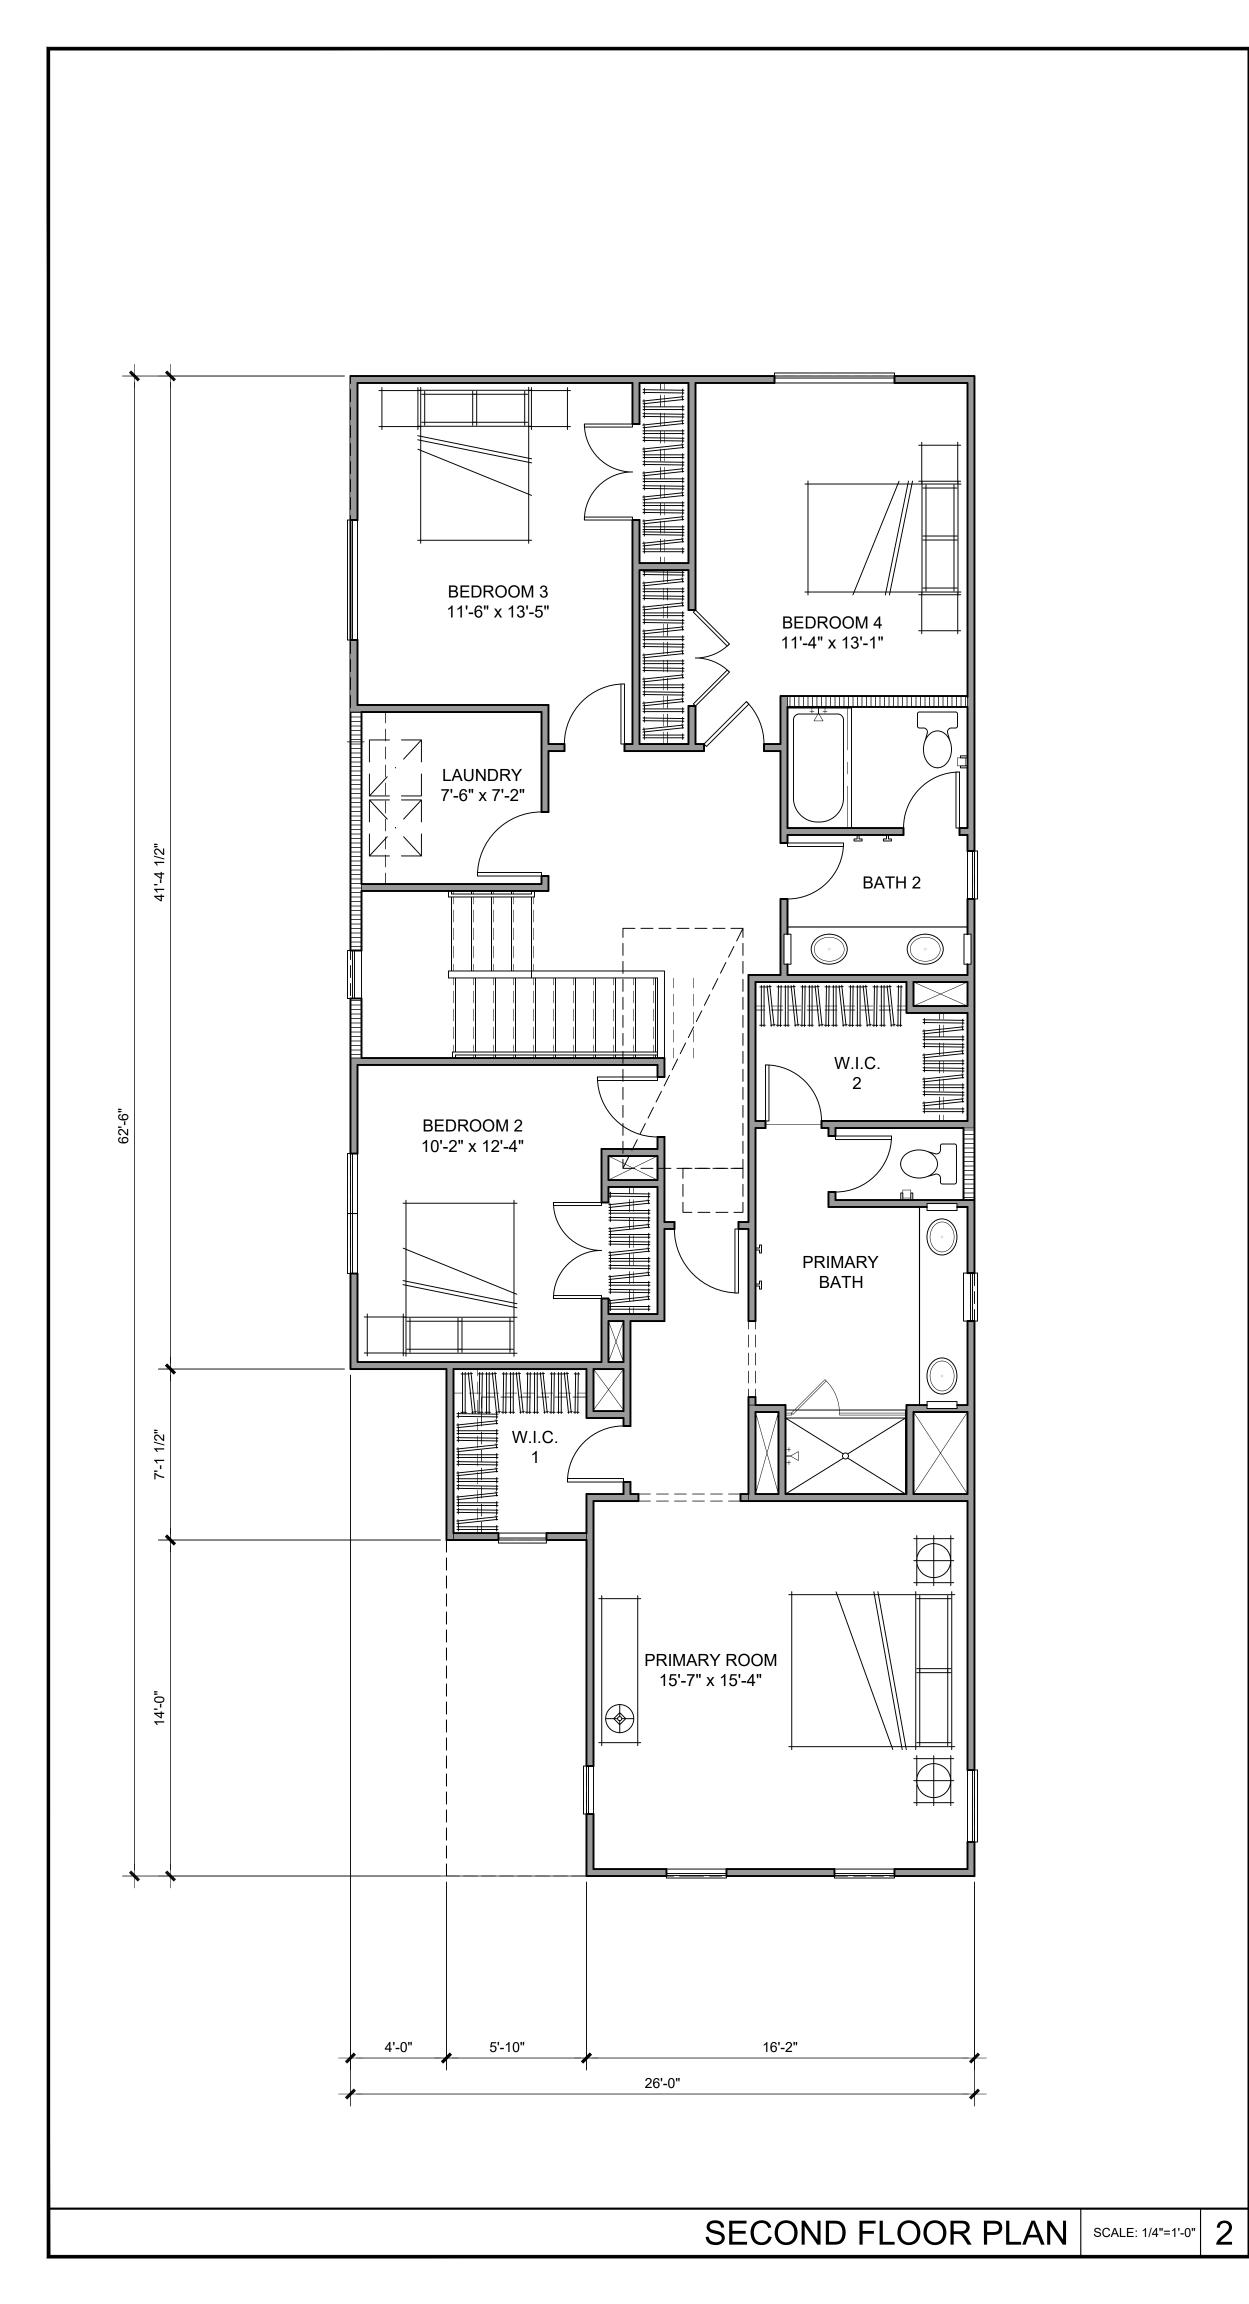

License Stamp

G3-2-24A FLOOR **PLANS** 

A2-01

FIRST FLOOR

G3-2-24A - FLOOR AREA (GROSS)

680 SQ. FT. GARAGE

17911 Von Karman Ave. Suite 200 Irvine, CA 92614 ktgy.com 949.851.2133

KTGY Project No: 20200778