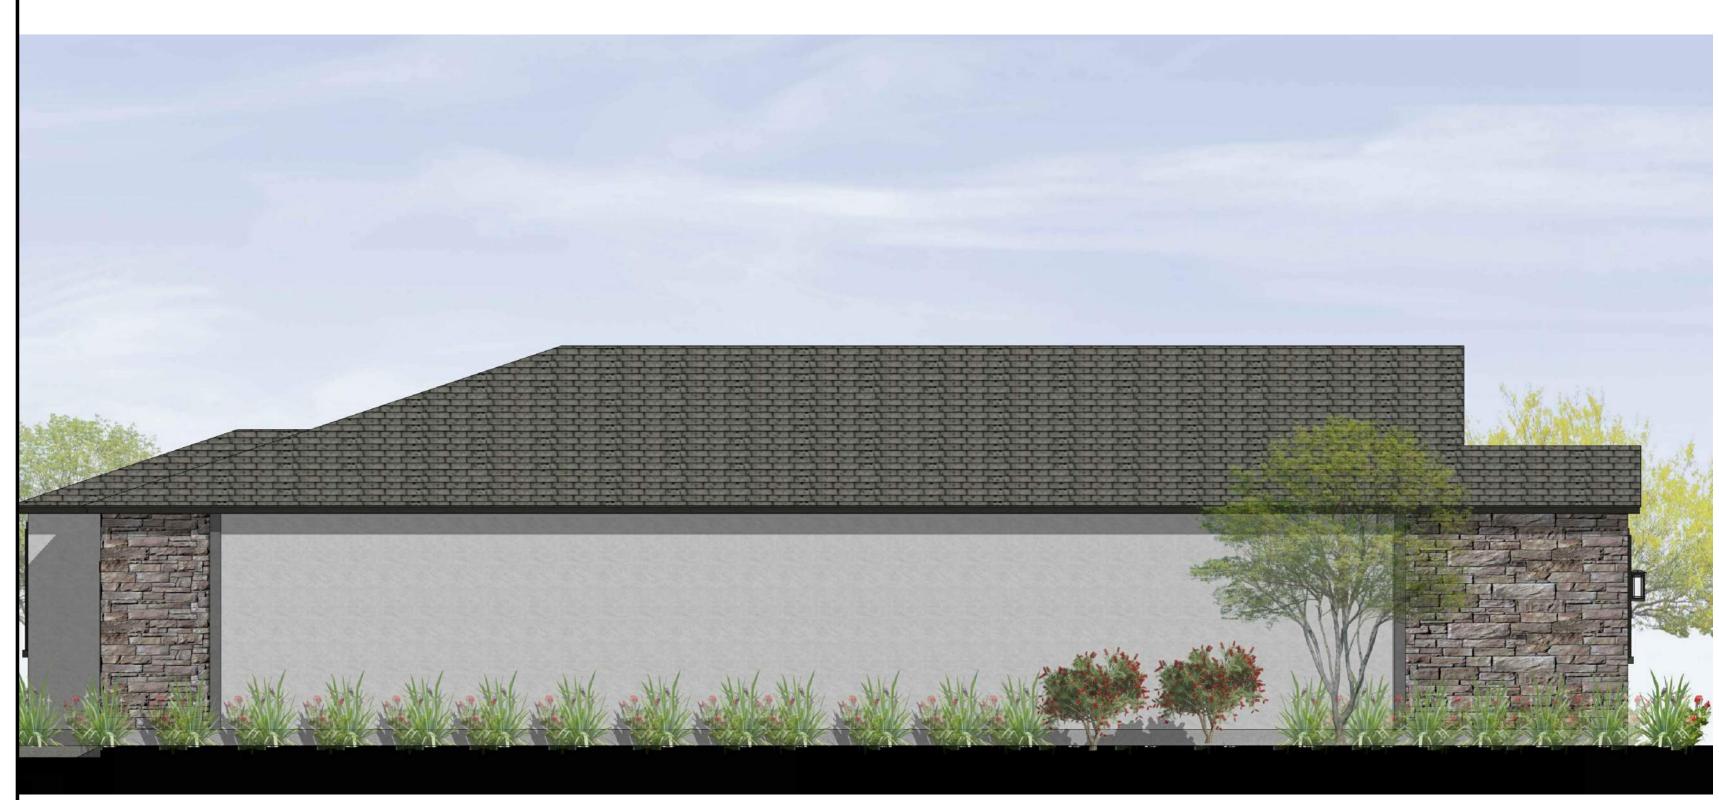

RIGHT

TOTAL:216 SQ. FT.

- 7. WINDOW TRIM
- 8. WOOD POST/RAILING ACCENT MATERIAL
- 9. DECORATIVE WINDOW
- 10. EXIERIOR LIGHING
- 11. ILLUMNATED ADDRESS SIGN
- 12. SLIDING GLASS DOORS
- 13. GARAGE DOORS

MATERIAL PERCENTAGE SIDING:155 SQ. FT. = 27% STUCCO:408 SQ. FT. = 73%

MATERIAL PERCENTAGE SIDING:233 SQ. FT. = 54% STUCCO:183 SQ. FT. = 46%

TOTAL:416 SQ. FT.

TOTAL:564 SQ. FT.

TOPL PRICTING PEGAL

11 | 10 | 2

'FARMHOUSE' EXTERIOR ELEVATIONS | SCALE: 1/4"=1'-0" | 1

Ktsy

Architecture + Planning
17911 Von Karman Ave.