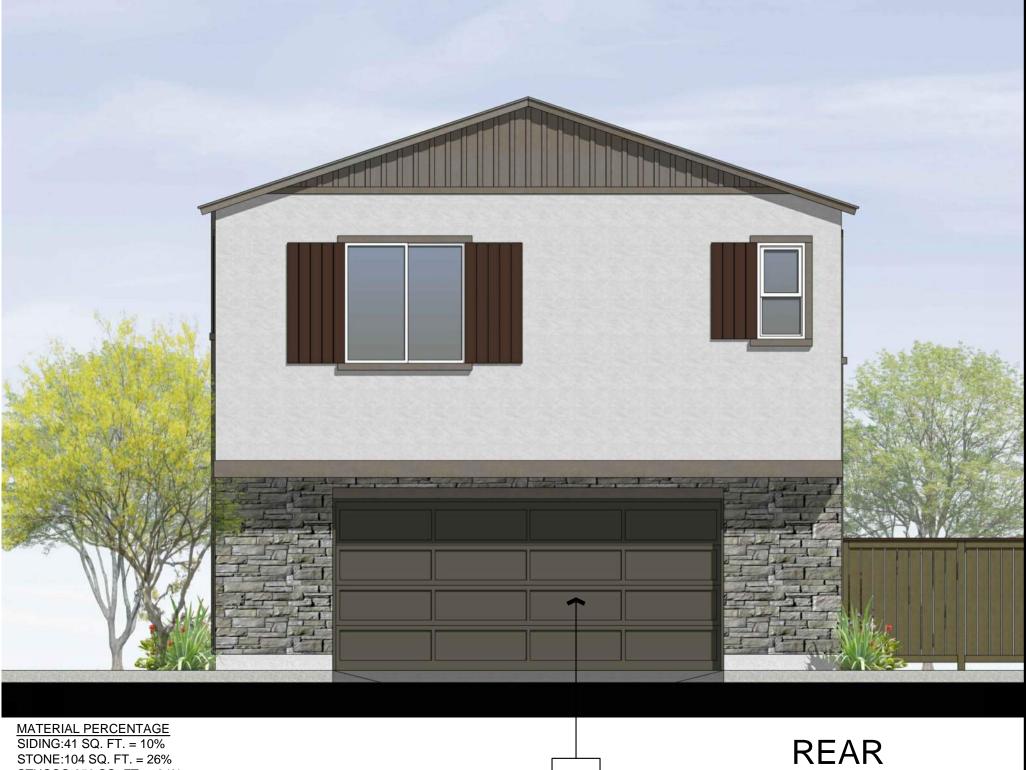

BURDEN

**FRONT** 

TOTAL:348 SQ. FT.

MATERIAL PERCENTAGE SIDING:129 SQ. FT. = 37% STUCCO:219 SQ. FT. = 63%

| notify the architect in writi |
|-------------------------------|
| C h                           |