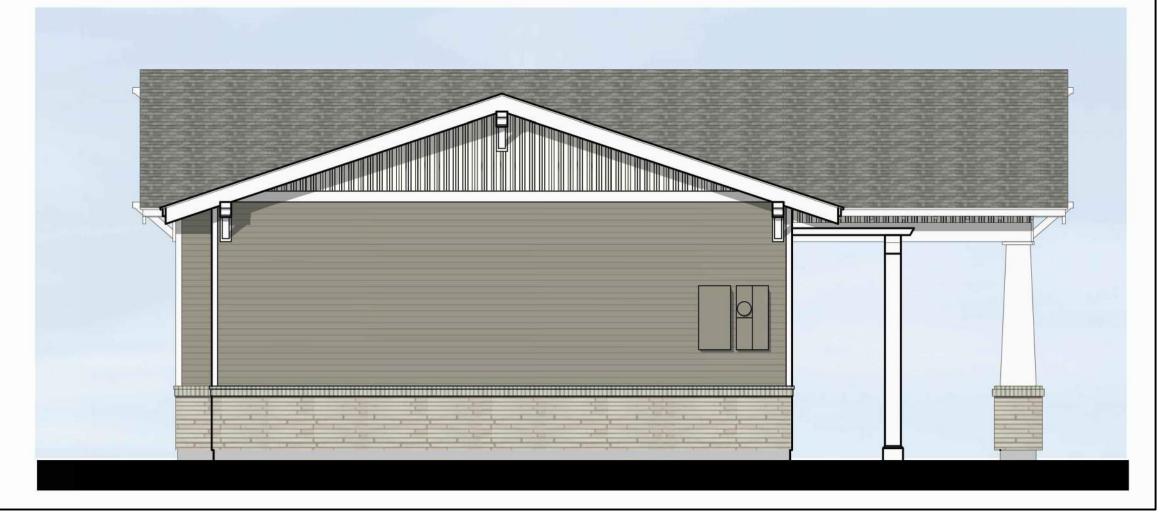

MATERIAL PERCENTAGE SIDING:233 SQ. FT. = 54% STUCCO:183 SQ. FT. = 46%

TOTAL:416 SQ. FT.

TOTAL:564 SQ. FT.

TOPL PRICTING PEGAL

11 | 10 | 2

'FARMHOUSE' EXTERIOR ELEVATIONS | SCALE: 1/4"=1'-0" | 1

Ktsy

Architecture + Planning
17911 Von Karman Ave.