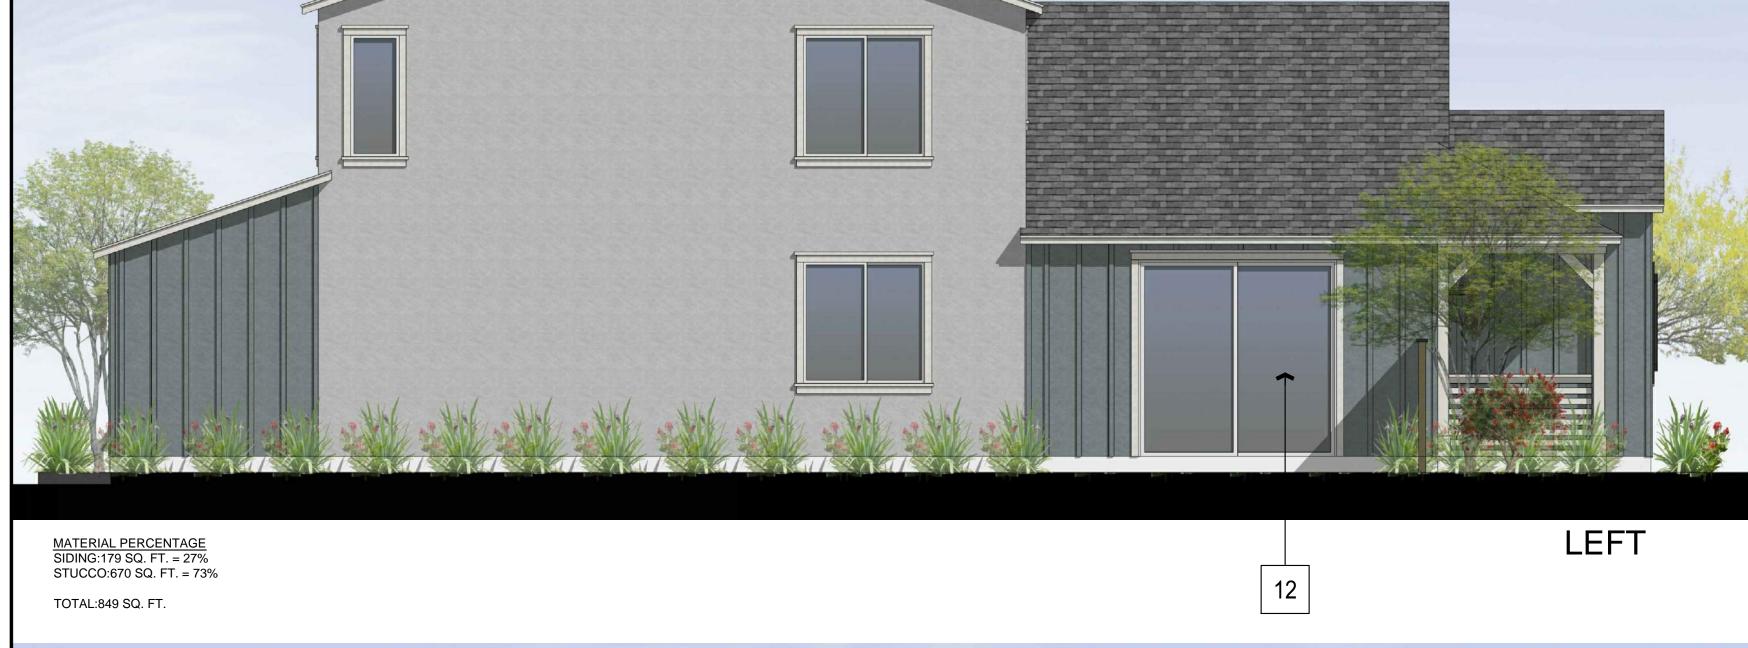

TOTAL:963 SQ. FT.

RIGHT

LEFT

MATERIAL PERCENTAGE SIDING:175 SQ. FT. = 49% STUCCO:180 SQ. FT. = 51%

12 TOTAL:355 SQ. FT.

'DESERT RANCH' EXTERIOR ELEVATIONS | SCALE: 1/4"=1'-0" | 1

**Architecture + Planning** 17911 Von Karman Ave. Suite 200