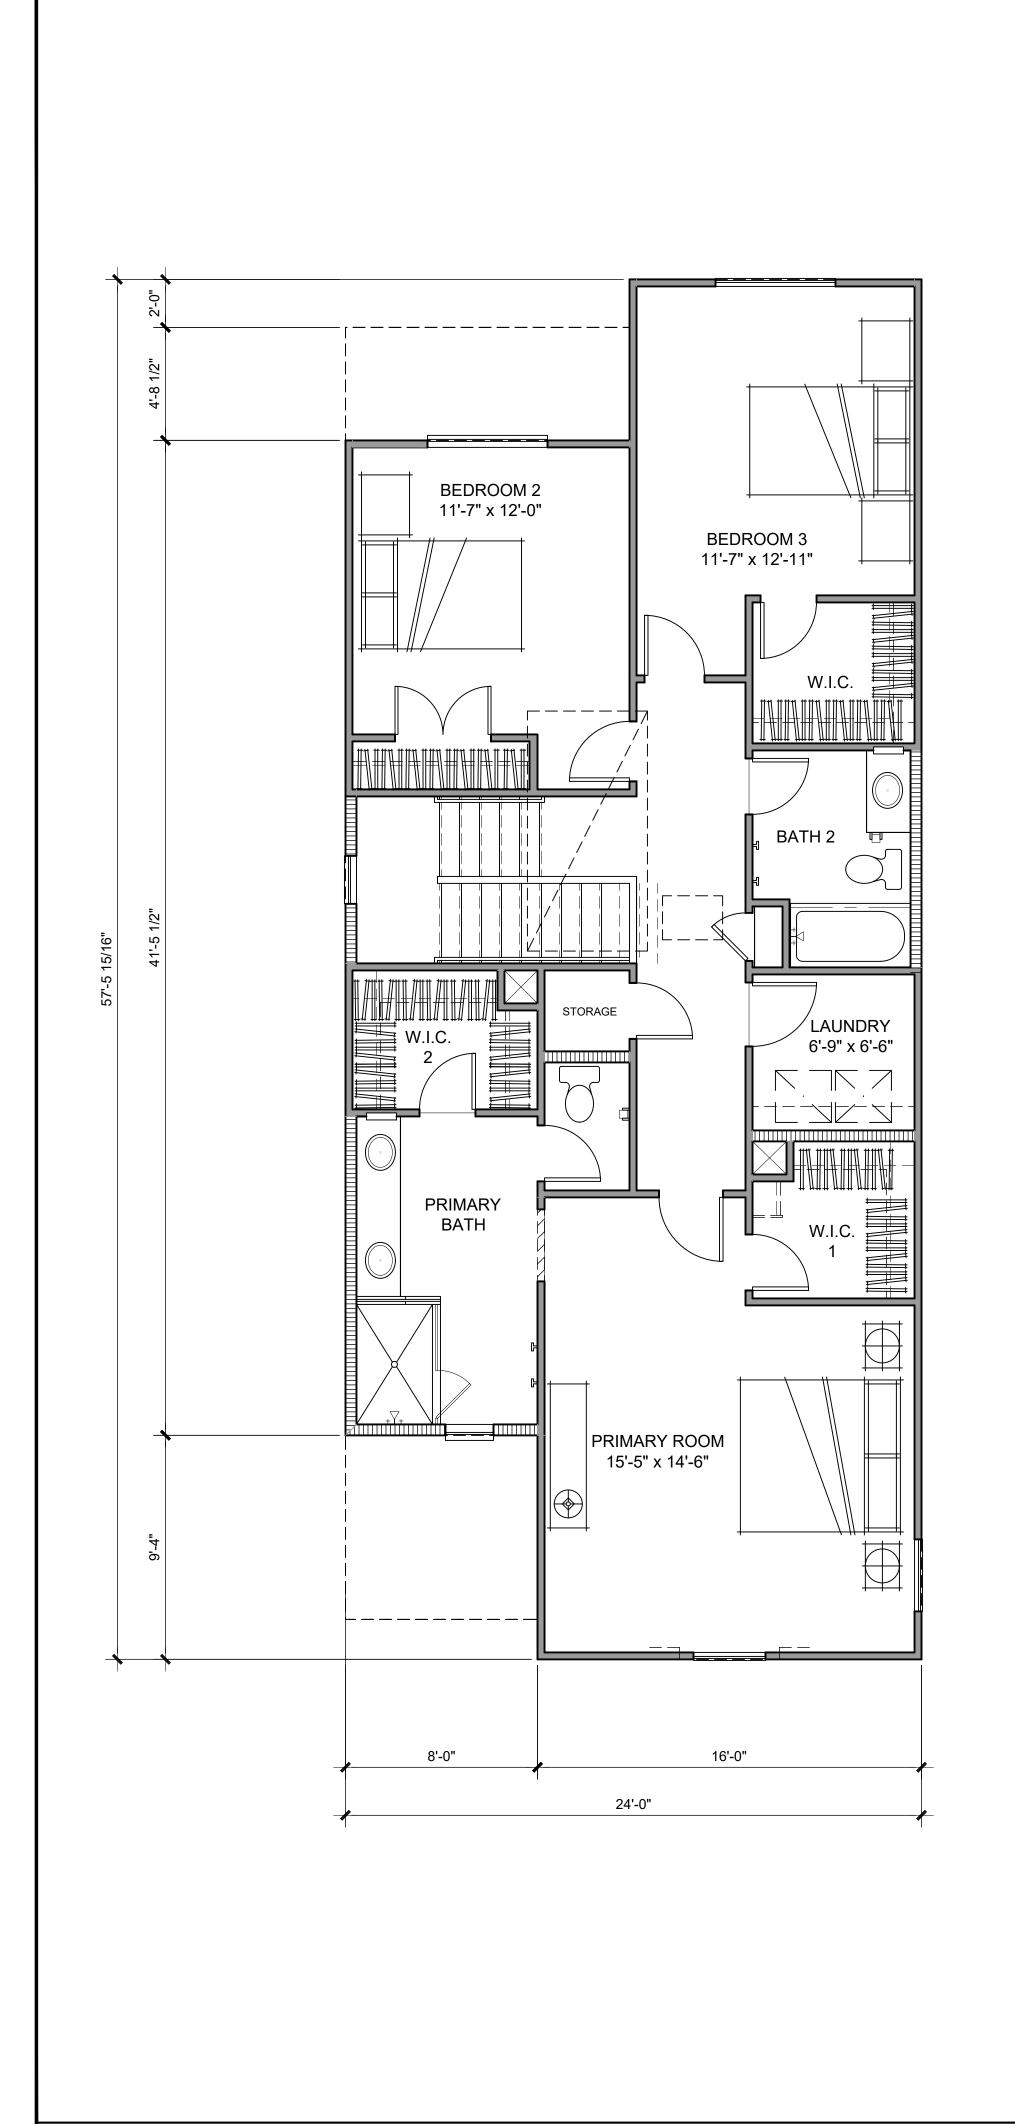

License Stamp

G3-1-38A FLOOR PLANS

FIRST FLOOR 1650 SQ. FT.

TOTAL 1650 SQ. FT.

PORCH 174 SQ. FT.

SIDE PATIO 139 SQ. FT.

GARAGE 476 SQ. FT.

17911 Von Karman Ave. Suite 200 Irvine, CA 92614 ktgy.com 949.851.2133

License Stamp

G3-2-24A FLOOR **PLANS** 

A2-01

FIRST FLOOR

G3-2-24A - FLOOR AREA (GROSS)

680 SQ. FT. GARAGE

17911 Von Karman Ave. Suite 200 Irvine, CA 92614 ktgy.com 949.851.2133

KTGY Project No: 20200778

License Stamp

617 SQ. FT

89 SQ. FT.

97 SQ. FT.

790 SQ. FT. GARAGE

2249 SQ. FT. | PORCH - STYLE 'A' | 82 SQ. FT.

STYLE 'B'

STYLE 'C'

1459 SQ. FT.

G4-2-26A FLOOR **PLANS** 

17911 Von Karman Ave. Suite 200 Irvine, CA 92614 ktgy.com 949.851.2133

KTGY Project No: 20200778

Project Contact: Aaron Alduenda Email: aalduenda@ktgy.com

Principal: Chris Texter Project Designer: Sevan Simonian