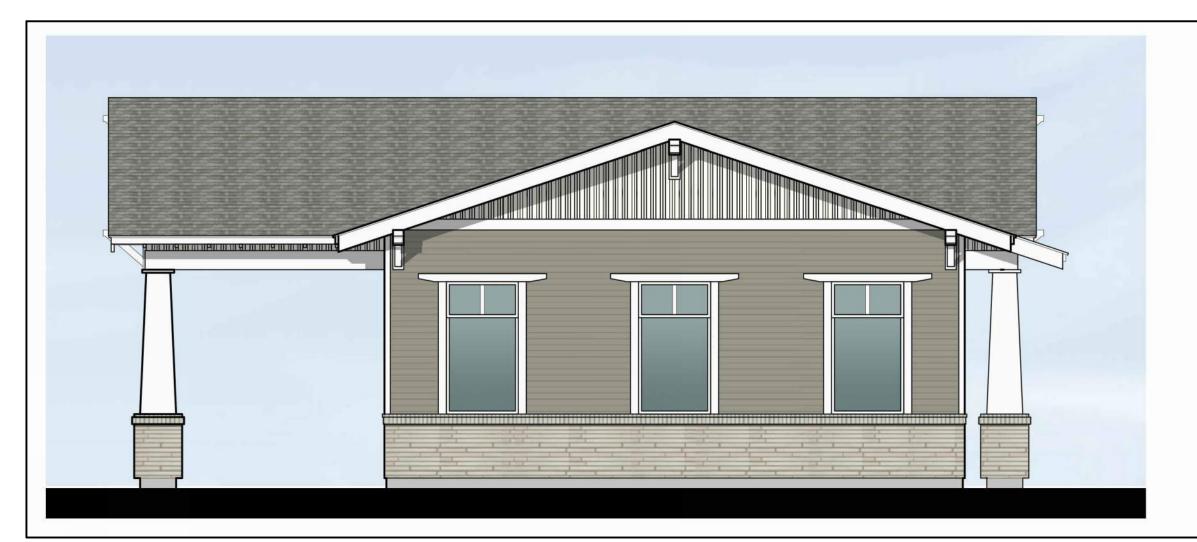

NOTE: ALL VISIBLE BUILDING FACADES INCORPORATE DETAILS SUCH AS WINDOW TRIM, WINDOW RECESSES, CORNICES, CHANGES IN MATERIALS OR OTHER DESIGN ELEMENTS, IN AN INTEGRATED COMPOSITION. EACH SIDE OF A BUILDING THAT IS VISIBILE FROM A PUBLIC RIGHT-OF-WAY, PARKING LOT, OR COMMON OPEN SPACE SHALL BE DESIGNED WITH A COMPLEMENTARY LEVEL OF DETAILING AND QUALITY OF MATERIALS.

### MATERIAL LEGEND

- 1. STUCCO PRIMARY MATERIAL
- 2. FIBERGLASS ENTRY DOOR
- 3. BOARD AND BATTEN PRIMARY MATERIAL
- 4. VINYL WINDOWS
- 5. ROOF SHINGLE
- 6. DECORATIVE WINDOW SHUTTER ACCENT MATERIAL

LEFT

RIGHT

TOTAL:216 SQ. FT.

- 7. WINDOW TRIM
- 8. WOOD POST/RAILING ACCENT MATERIAL
- 9. DECORATIVE WINDOW
- 10. EXIERIOR LIGHING
- 11. ILLUMNATED ADDRESS SIGN
- 12. SLIDING GLASS DOORS
- 13. GARAGE DOORS

MATERIAL PERCENTAGE SIDING:155 SQ. FT. = 27% STUCCO:408 SQ. FT. = 73%

MATERIAL PERCENTAGE SIDING:233 SQ. FT. = 54% STUCCO:183 SQ. FT. = 46%

TOTAL:416 SQ. FT.

TOTAL:564 SQ. FT.

TOPL PRICTING PEGAL

11 | 10 | 2

'FARMHOUSE' EXTERIOR ELEVATIONS | SCALE: 1/4"=1'-0" | 1

Ktsy

Architecture + Planning
17911 Von Karman Ave.