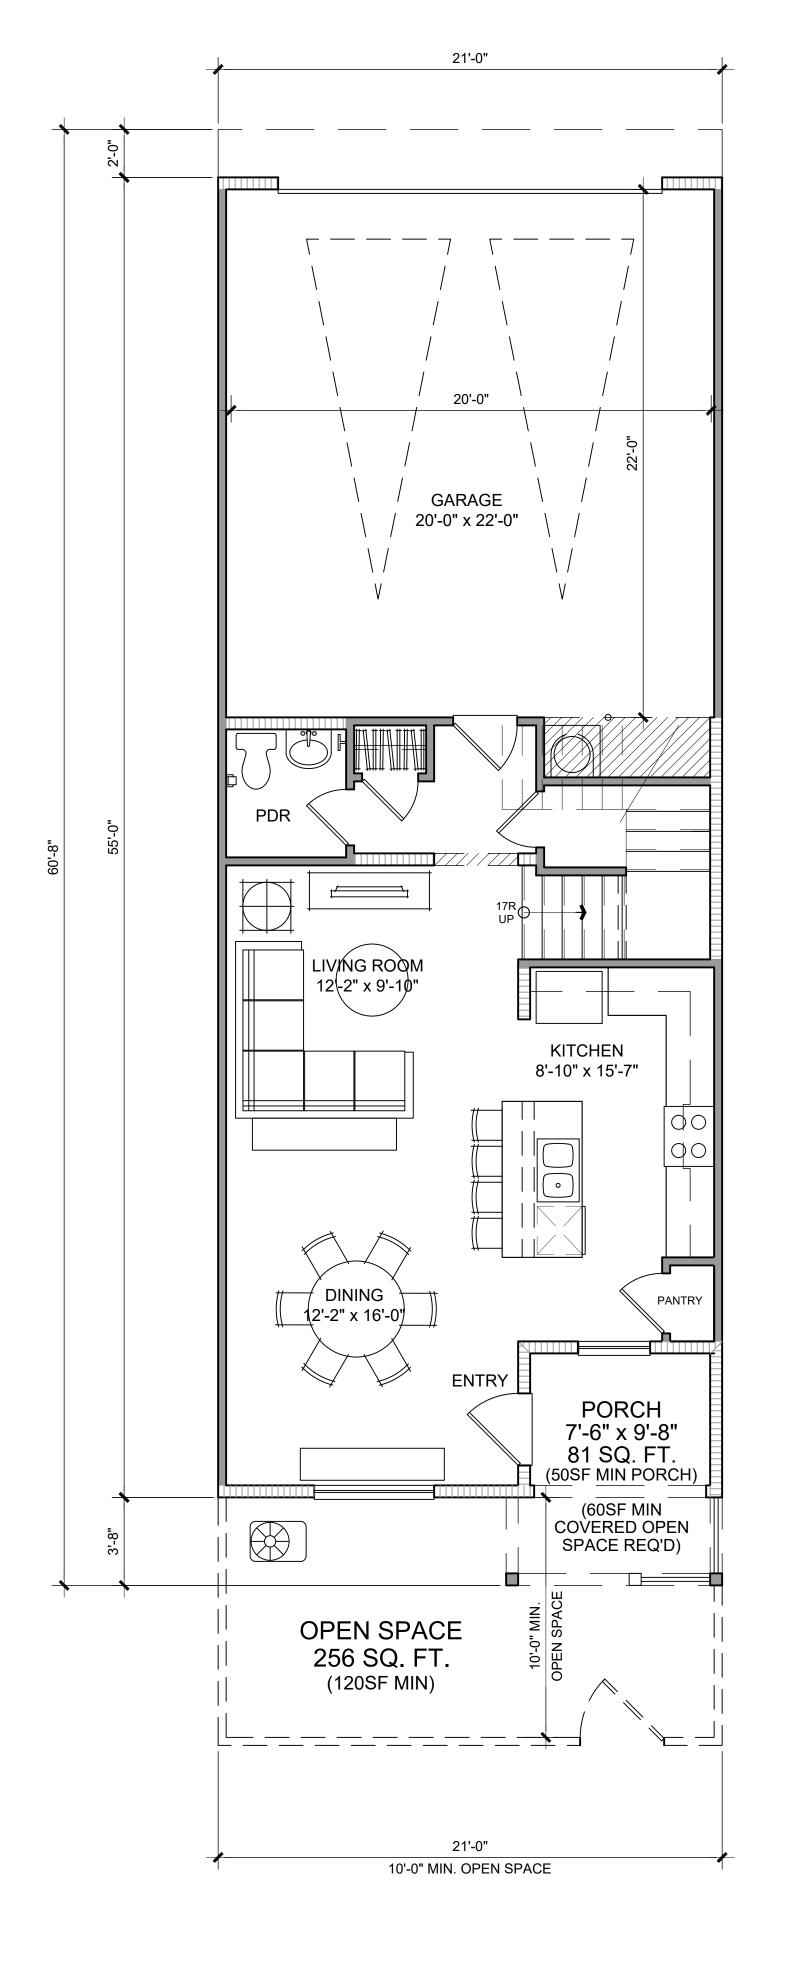

License Stamp

G3-1-38A FLOOR PLANS

FIRST FLOOR 1650 SQ. FT.

TOTAL 1650 SQ. FT.

PORCH 174 SQ. FT.

SIDE PATIO 139 SQ. FT.

GARAGE 476 SQ. FT.

17911 Von Karman Ave. Suite 200 Irvine, CA 92614 ktgy.com 949.851.2133