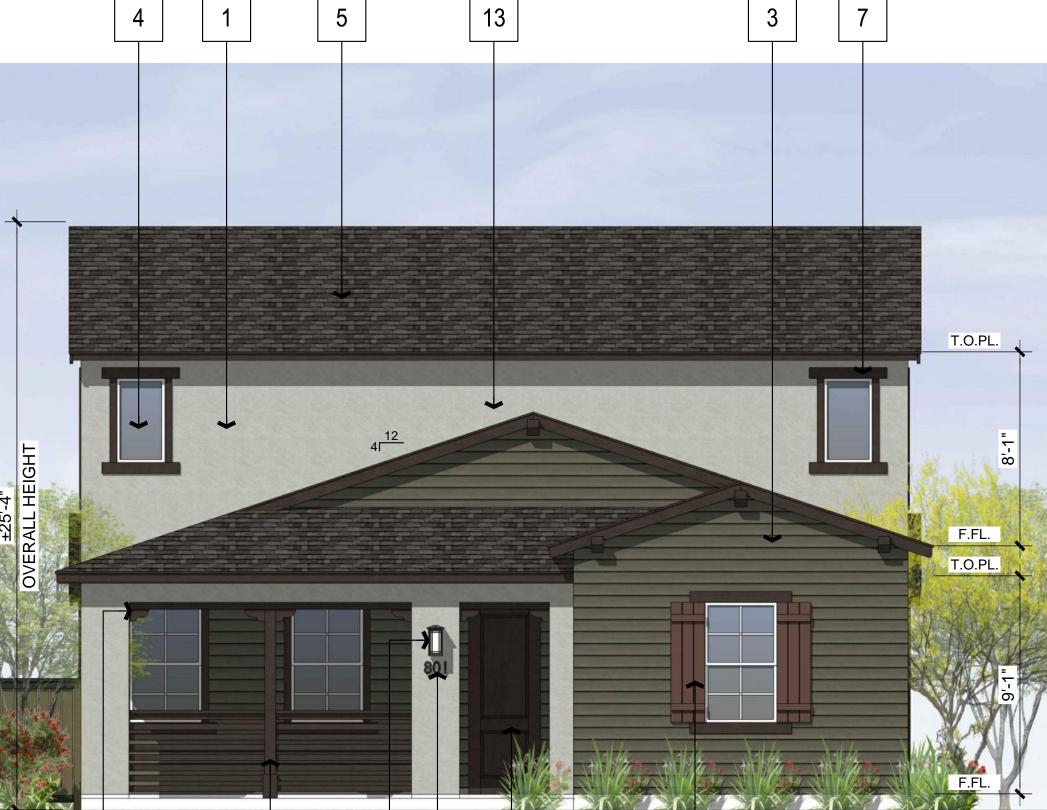

### MATERIAL LEGEND

- 1. STUCCO PRIMARY MATERIAL
- 2. FIBERGLASS ENTRY DOOR
- 3. BOARD AND BATTEN PRIMARY MATERIAL
- 4. VINYL WINDOWS
- 5. ROOF SHINGLE
- 6. DECORATIVE WINDOW SHUTTER ACCENT MATERIAL

LEFT

RIGHT

TOTAL:216 SQ. FT.

- 7. WINDOW TRIM
- 8. WOOD POST/RAILING ACCENT MATERIAL
- 9. DECORATIVE WINDOW
- 10. EXIERIOR LIGHING
- 11. ILLUMNATED ADDRESS SIGN
- 12. SLIDING GLASS DOORS
- 13. GARAGE DOORS

MATERIAL PERCENTAGE SIDING:155 SQ. FT. = 27% STUCCO:408 SQ. FT. = 73%

MATERIAL PERCENTAGE SIDING:233 SQ. FT. = 54% STUCCO:183 SQ. FT. = 46%

TOTAL:416 SQ. FT.

TOTAL:564 SQ. FT.

TOPL PRICTING PEGAL

11 | 10 | 2

'FARMHOUSE' EXTERIOR ELEVATIONS | SCALE: 1/4"=1'-0" | 1

Ktsy

Architecture + Planning
17911 Von Karman Ave.