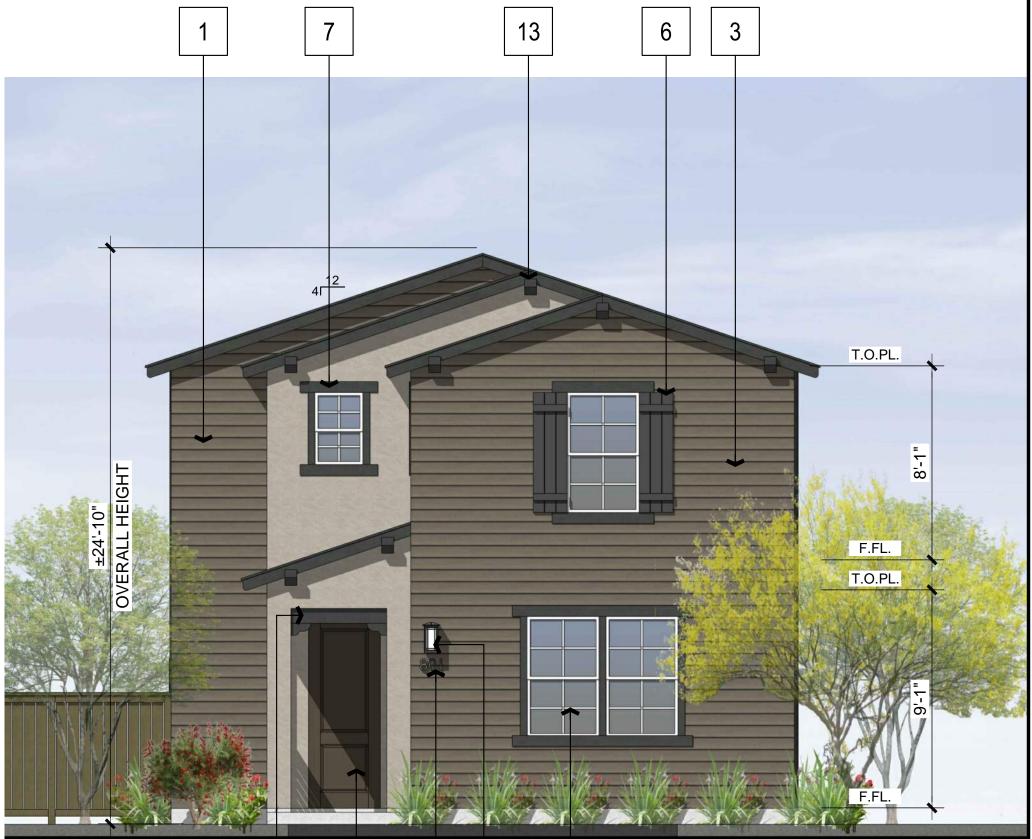

### MATERIAL LEGEND

- STUCCO PRIMARY MATERIAL
- FIBERGLASS ENTRY DOOR
- BOARD AND BATTEN ACCENT MATERIAL
- 4. **VINYL WINDOWS**
- 5. ROOF SHINGLE
- 6. DECORATIVE WINDOW SHUTTER - ACCENT MATERIAL
- 7. WINDOW TRIM
- 8. STONE VENEER PRIMARY MATERIAL
- 9. EXIERIOR LIGHING

10. ILLUMNATED ADDRESS SIGN

**FRONT** 

TOTAL:364 SQ. FT.

REAR

MATERIAL PERCENTAGE STONE:159 SQ. FT. = 43% SIDING: 42 SQ. FT. = 12% STUCCO:163 SQ. FT. = 45%

11. SLIDING GLASS DOORS

12. GARAGE DOORS

MATERIAL PERCENTAGE STONE:124 SQ. FT. = 25% STUCCO:446 SQ. FT. = 75%

TOTAL:529 SQ. FT.

LEFT

MATERIAL PERCENTAGE STONE:79 SQ. FT. = 37% STUCCO:138 SQ. FT. = 63% TOTAL:216 SQ. FT.

**Architecture + Planning** 17911 Von Karman Ave.

Suite 200 Irvine, CA 92614 ktgy.com

949.851.2133 KTGY Project No: 20200778