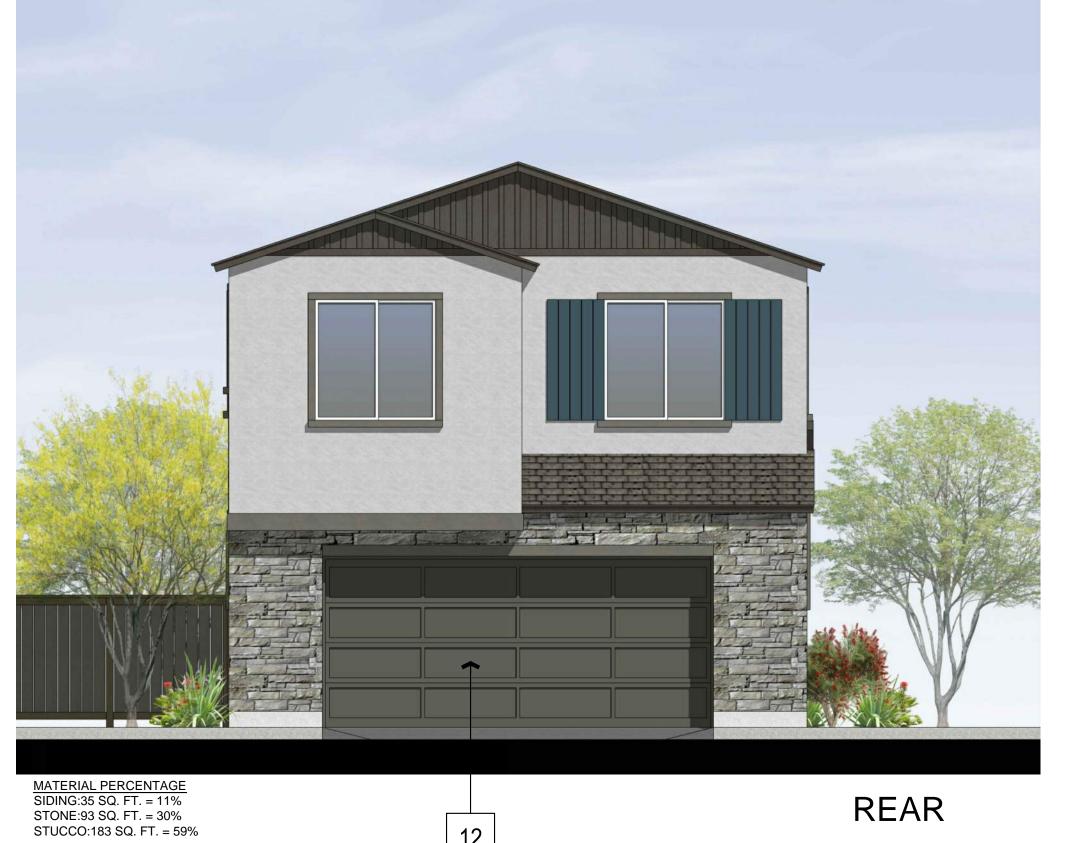

MATERIAL PERCENTAGE SIDING:233 SQ. FT. = 54% STUCCO:183 SQ. FT. = 46%

TOTAL:416 SQ. FT.

TOTAL:564 SQ. FT.

TOPL PRICTING PEGAL

11 | 10 | 2

'FARMHOUSE' EXTERIOR ELEVATIONS | SCALE: 1/4"=1'-0" | 1

Ktsy

Architecture + Planning
17911 Von Karman Ave.