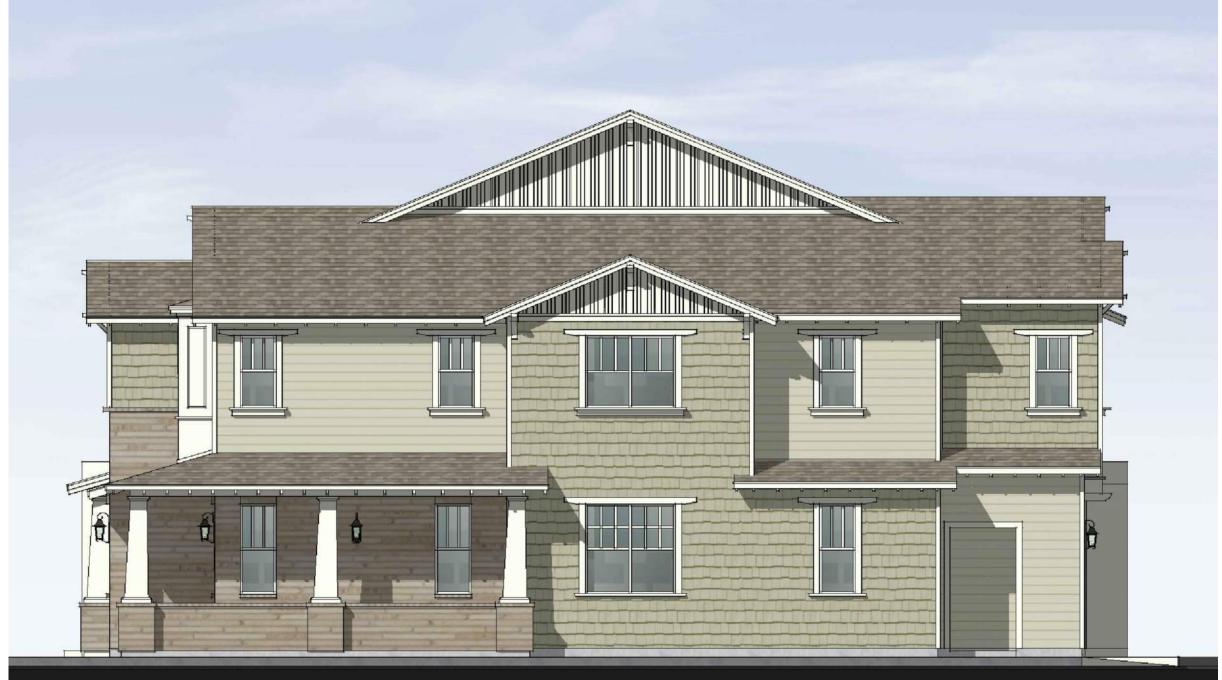

NOTE: ALL VISIBLE BUILDING FACADES INCORPORATE DETAILS SUCH AS WINDOW TRIM, WINDOW RECESSES, CORNICES, CHANGES IN MATERIALS OR OTHER DESIGN ELEMENTS, IN AN INTEGRATED COMPOSITION. EACH SIDE OF A BUILDING THAT IS VISIBILE FROM A PUBLIC RIGHT-OF-WAY, PARKING LOT, OR COMMON OPEN SPACE SHALL BE DESIGNED WITH A COMPLEMENTARY LEVEL OF DETAILING AND QUALITY OF MATERIALS.