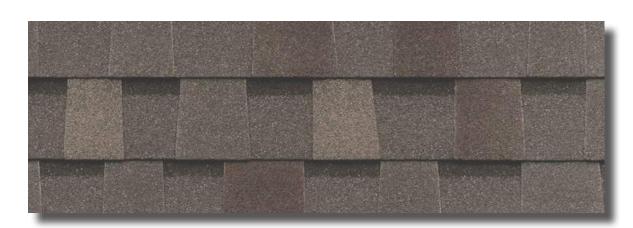

### MATERIAL LEGEND

- 1. STUCCO PRIMARY MATERIAL
- 2. FIBERGLASS ENTRY DOOR
- 3. BOARD AND BATTEN PRIMARY MATERIAL
- 4. VINYL WINDOWS
- 5. ROOF SHINGLE
- 6. DECORATIVE WINDOW SHUTTER ACCENT MATERIAL

LEFT

### MATERIAL LEGEND

- . STUCCO PRIMARY MATERIAL
- FIBERGLASS ENIRY DOOR
- BOARD AND BATTEN PRIMARY MATERIAL
- 4. VINYL WINDOWS
- 5. ROOF SHINGLE
- 6. DECORATIVE WINDOW SHUTTER -ACCENT MATERIAL
- 7. WINDOW TRIM
- 8. WOOD POST/RAILING ACCENT MATERIAL
- 9. DECORATIVE WINDOW
- 10. EXTERIOR LIGHTING
- 11. ILLUMNATED ADDRESS SIGN
- 12. SLIDING GLASS DOORS
- 13. GARAGE DOORS

### MATERIAL LEGEND

- STUCCO PRIMARY MATERIAL
- FIBERGLASS ENIRY DOOR
- BOARD AND BATTEN PRIMARY MATERIAL
- 4. VINYL WINDOWS
- 5. ROOF SHINGLE
- 6. DECORATIVE WINDOW SHUTTER -ACCENT MATERIAL
- 7. WINDOW TRIM
- 8. WOOD POST/RAILING ACCENT MATERIAL
- 9. DECORATIVE WINDOW