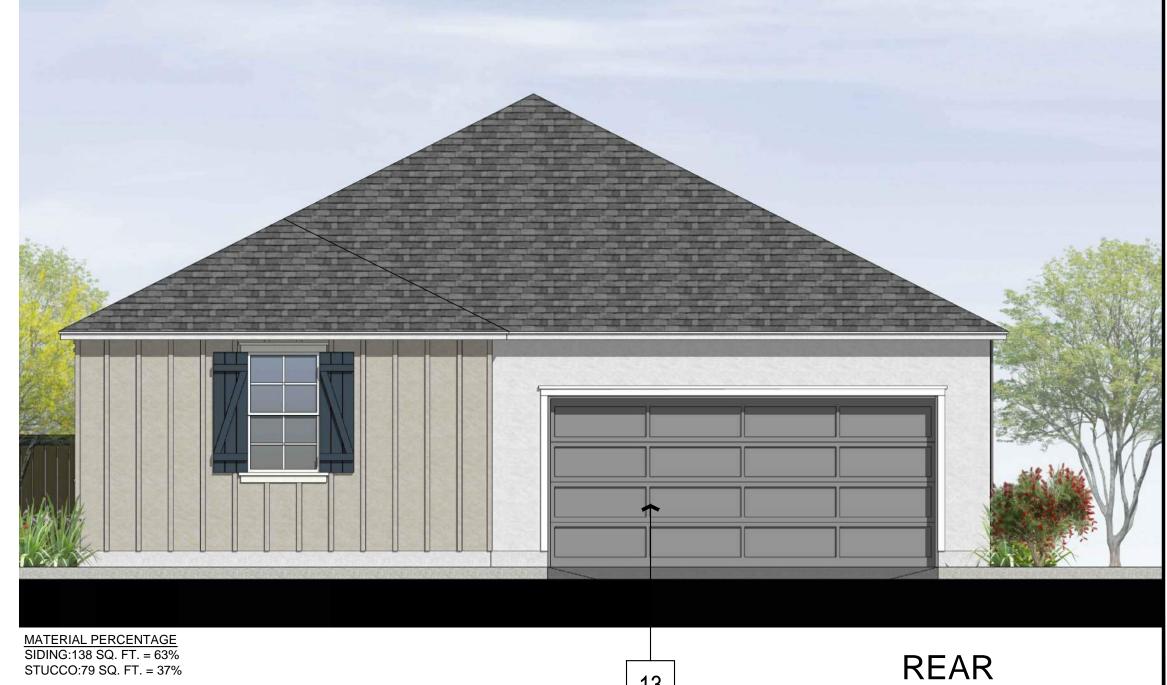

### MATERIAL LEGEND

- 1. STUCCO PRIMARY MATERIAL
- 2. FIBERGLASS ENTRY DOOR
- 3. BOARD AND BATTEN PRIMARY MATERIAL
- 4. VINYL WINDOWS
- 5. ROOF SHINGLE
- 6. DECORATIVE WINDOW SHUTTER ACCENT MATERIAL

LEFT

RIGHT

TOTAL:216 SQ. FT.

- 7. WINDOW TRIM
- 8. WOOD POST/RAILING ACCENT MATERIAL
- 9. DECORATIVE WINDOW
- 10. EXIERIOR LIGHING
- 11. ILLUMNATED ADDRESS SIGN
- 12. SLIDING GLASS DOORS
- 13. GARAGE DOORS

MATERIAL PERCENTAGE SIDING:155 SQ. FT. = 27% STUCCO:408 SQ. FT. = 73%