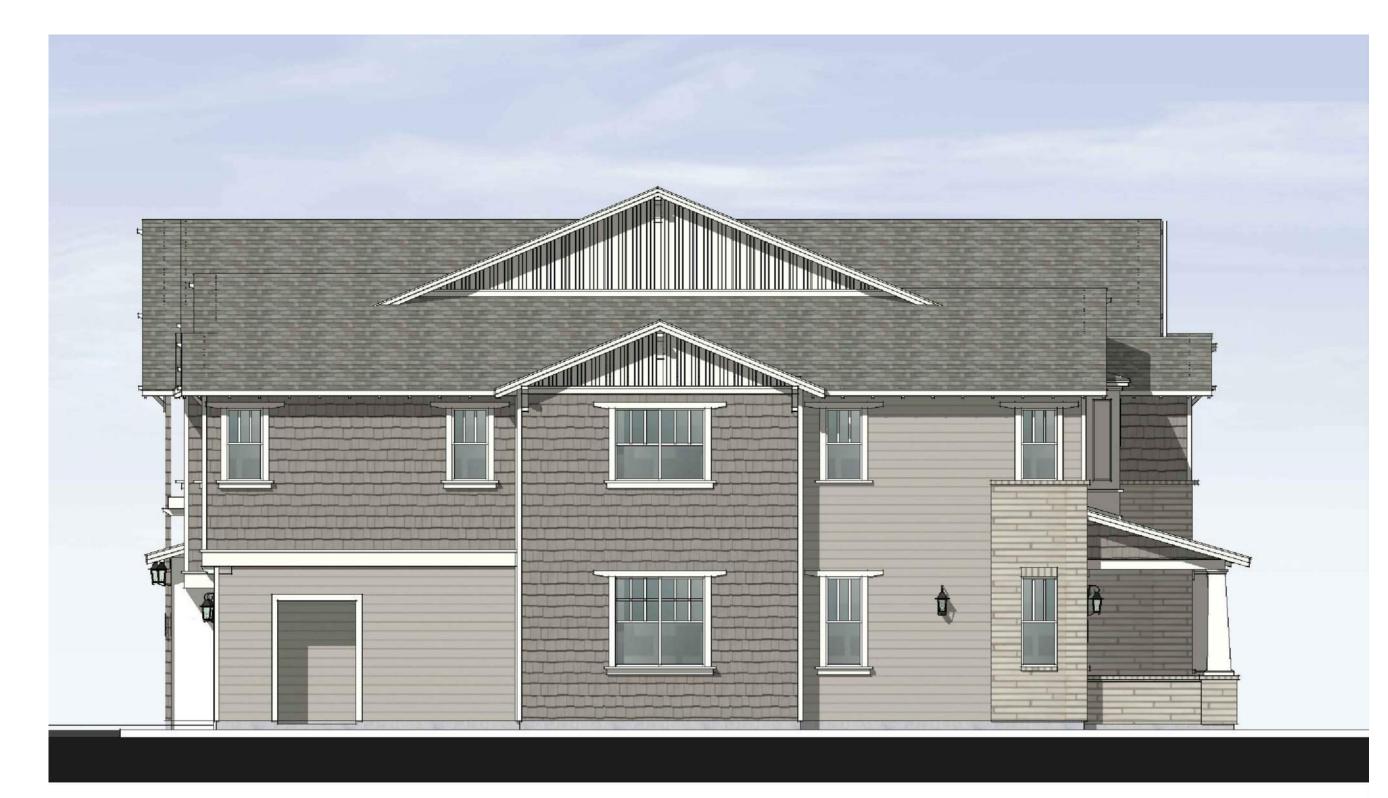

TOTAL:529 SQ. FT.

LEFT

MATERIAL PERCENTAGE STONE:79 SQ. FT. = 37% STUCCO:138 SQ. FT. = 63% TOTAL:216 SQ. FT.

**Architecture + Planning** 17911 Von Karman Ave.

Suite 200 Irvine, CA 92614 ktgy.com

949.851.2133 KTGY Project No: 20200778