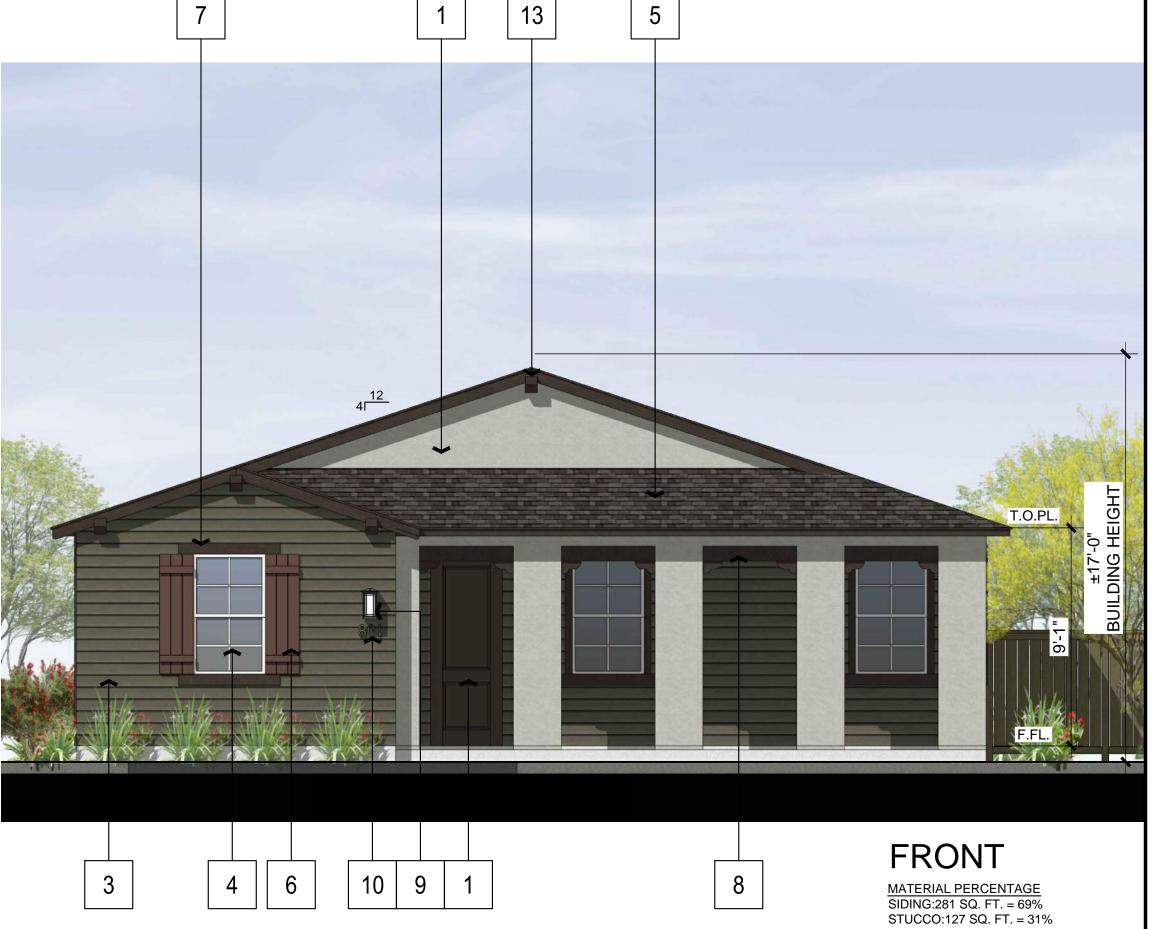

### MATERIAL LEGEND

- 1. STUCCO PRIMARY MATERIAL
- 2. FIBERGLASS ENTRY DOOR
- 3. BOARD AND BATTEN PRIMARY MATERIAL
- 4. VINYL WINDOWS
- 5. ROOF SHINGLE
- 6. DECORATIVE WINDOW SHUTTER ACCENT MATERIAL

LEFT

RIGHT

TOTAL:216 SQ. FT.

- 7. WINDOW TRIM
- 8. WOOD POST/RAILING ACCENT MATERIAL
- 9. DECORATIVE WINDOW
- 10. EXIERIOR LIGHING
- 11. ILLUMNATED ADDRESS SIGN
- 12. SLIDING GLASS DOORS
- 13. GARAGE DOORS

MATERIAL PERCENTAGE SIDING:155 SQ. FT. = 27% STUCCO:408 SQ. FT. = 73%

MATERIAL PERCENTAGE SIDING:233 SQ. FT. = 54% STUCCO:183 SQ. FT. = 46%

TOTAL:416 SQ. FT.

TOTAL:564 SQ. FT.

TOPL PRICTING PEGAL

11 | 10 | 2

'FARMHOUSE' EXTERIOR ELEVATIONS | SCALE: 1/4"=1'-0" | 1

Ktsy

Architecture + Planning
17911 Von Karman Ave.