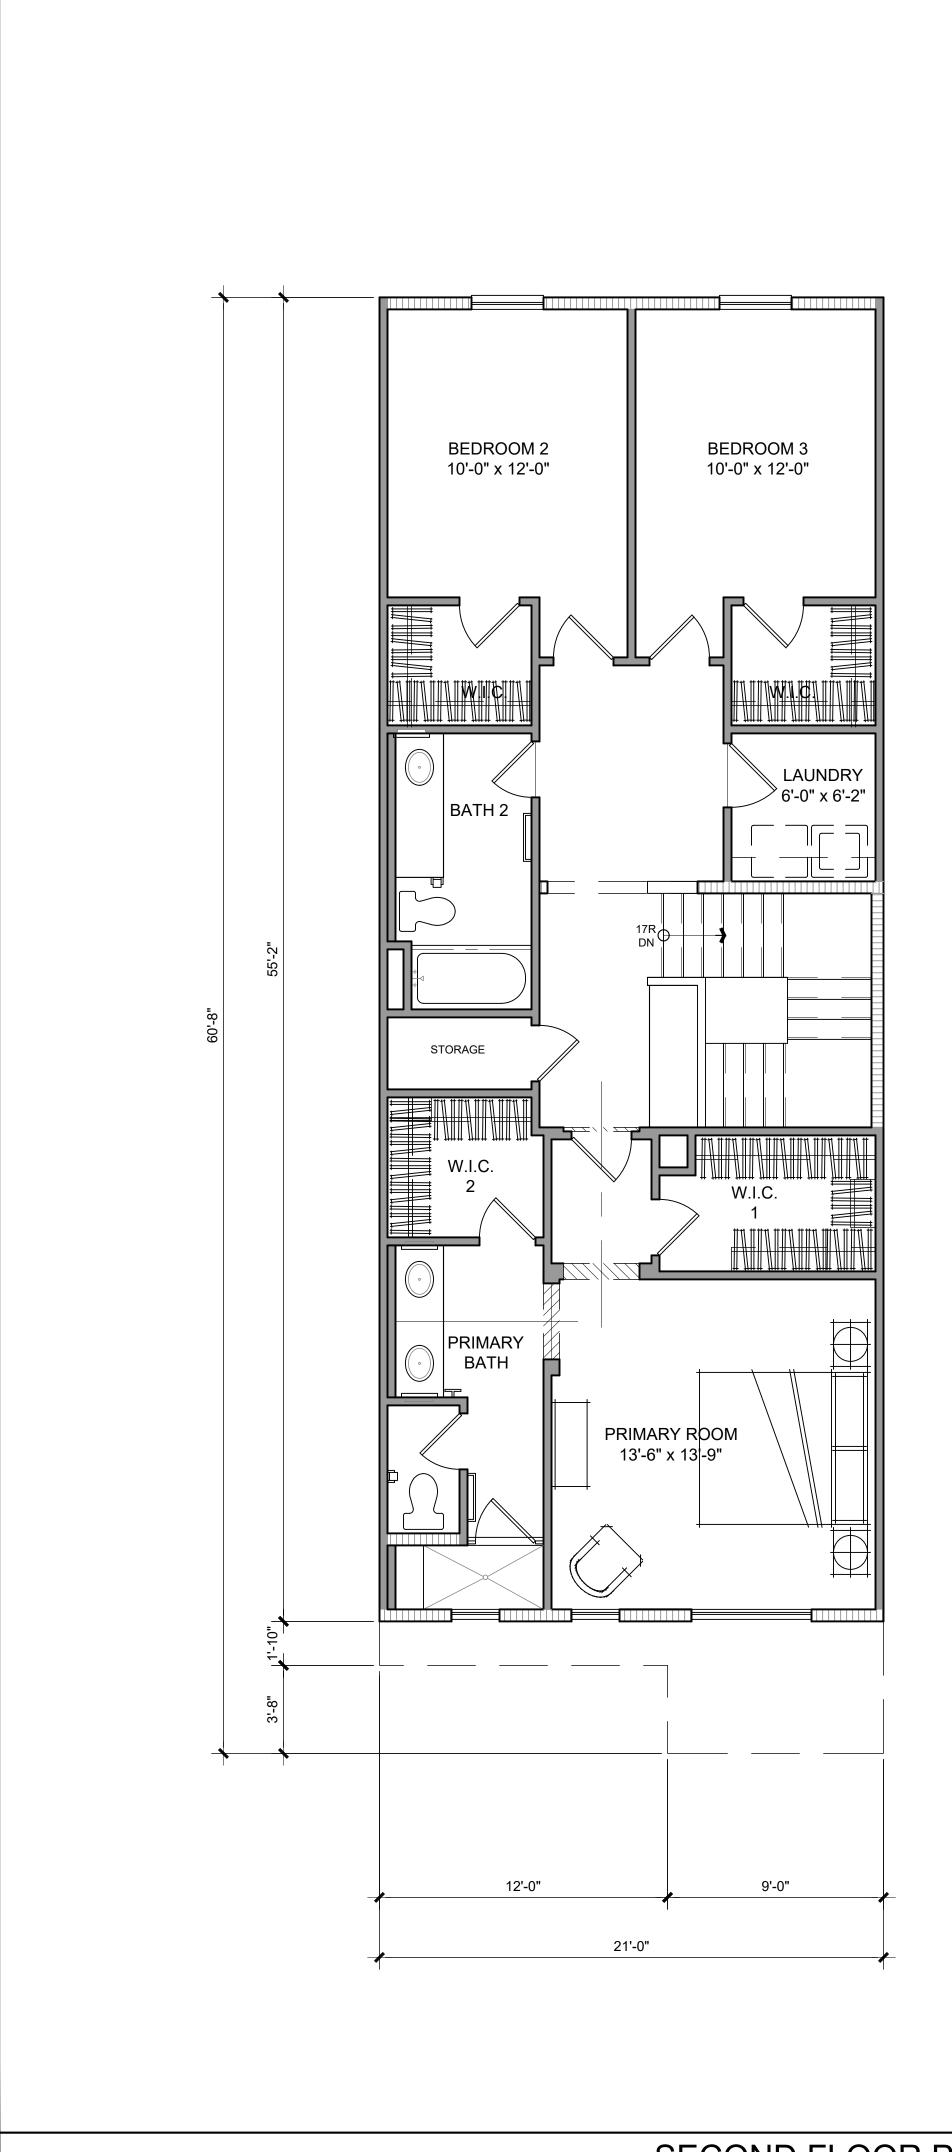

License Stamp

G3-2-24A FLOOR **PLANS** 

A2-01

FIRST FLOOR

G3-2-24A - FLOOR AREA (GROSS)

680 SQ. FT. GARAGE

17911 Von Karman Ave. Suite 200 Irvine, CA 92614 ktgy.com 949.851.2133

KTGY Project No: 20200778