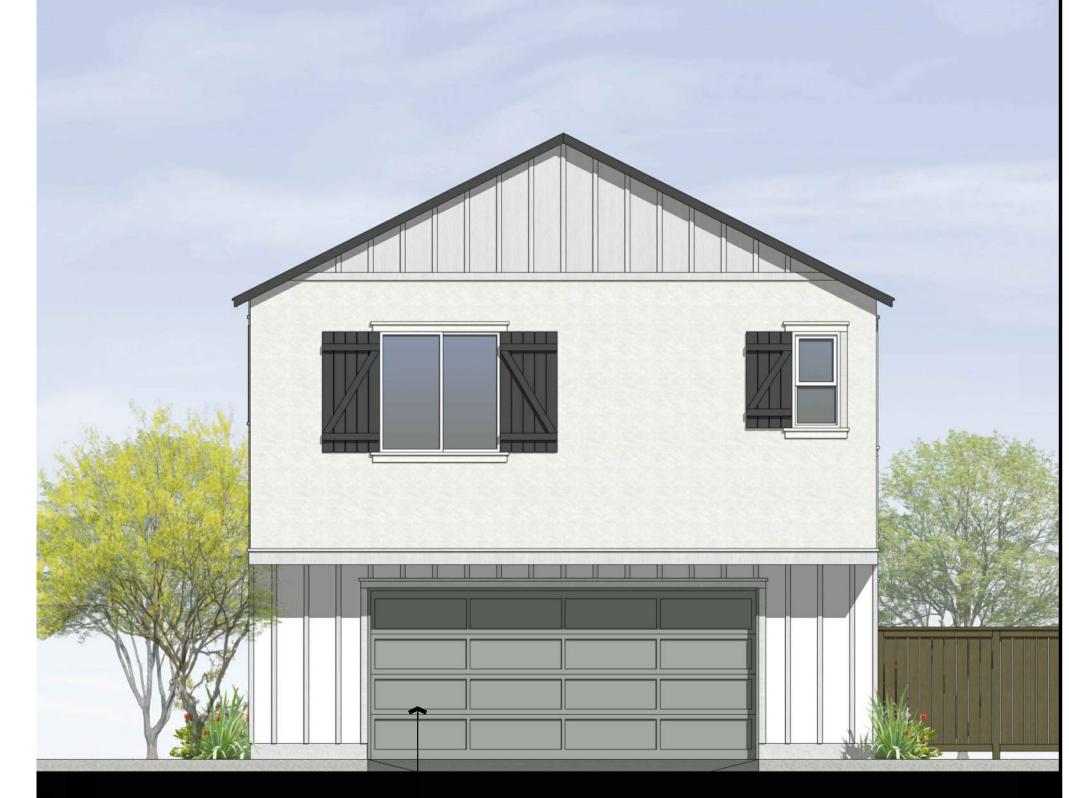

NTS, IN AN INTEGRATED COMPOSITION. EACH SIDE OF A BUILDING THAT IS VISIBILE FROM A PUBLIC RIGHT-OF-WAY, PARKING LOT, OR COMMON OPEN SPACE SHALL BE DESIGNED WITH A COMPLEMENTARY LEVEL OF DETAILING AND QUALITY OF MATERIALS.

MATERIAL PERCENTAGE SIDING:423 SQ. FT. = 43% STUCCO:558 SQ. FT. = 57%

MATERIAL PERCENTAGE SIDING:308 SQ. FT. = 27% STUCCO:826 SQ. FT. = 73%

TOTAL:1134 SQ. FT.

TOTAL:981 SQ. FT.

### MATERIAL LEGEND

- 1. STUCCO PRIMARY MATERIAL
- 2. FIBERGLASS ENTRY DOOR
- B. BOARD AND BATTEN PRIMARY
  MATERIAL
- 4. VINYL WINDOWS
- 5. ROOF SHINGLE
- 6. DECORATIVE WINDOW SHUTTER ACCENT MATERIAL

LEFT

- 7. WINDOW TRIM
- 8. WOOD POST/RAILING ACCENT MATERIAL
- 9. DECORATIVE WINDOW

10. EXIERIOR LIGHING

- 11. ILLUMNATED ADDRESS SIGN
- 12. SLIDING GLASS DOORS
- 13. GARAGE DOORS



RIGHT



2 | 10 | 11

MATERIAL PERCENTAGE
SIDING:174 SQ. FT. = 40%
STUCCO:255 SQ. FT. = 60%

TOTAL:429 SQ. FT.

'FARMHOUSE' EXTERIOR ELEVATIONS | SCALE: 1/4"=1'-0" | 1



**Architecture + Planning** 

17911 Von Karman Ave. Suite 200 Irvine, CA 92614 ktgy.com

ktgy.com 949.851.2133

KTGY Project No: 20200778

Project Contact: Aaron Alduenda Email: aalduenda@ktgy.com

Principal: Chris Texter Project Designer: Sevan Simonian

Developer



BB LIVING
4900 N SCOTTSDALE ROAD
SUITE 4900
SCOTTSDALE, AZ
PHONE NUMBER: 480-745-2718

BURDEN

MATERIAL PERCENTAGE SIDING:330 SQ. FT. = 70% STUCCO:144 SQ. FT. = 30%

TOTAL:474 SQ. FT.

| No.                                                                      | Date