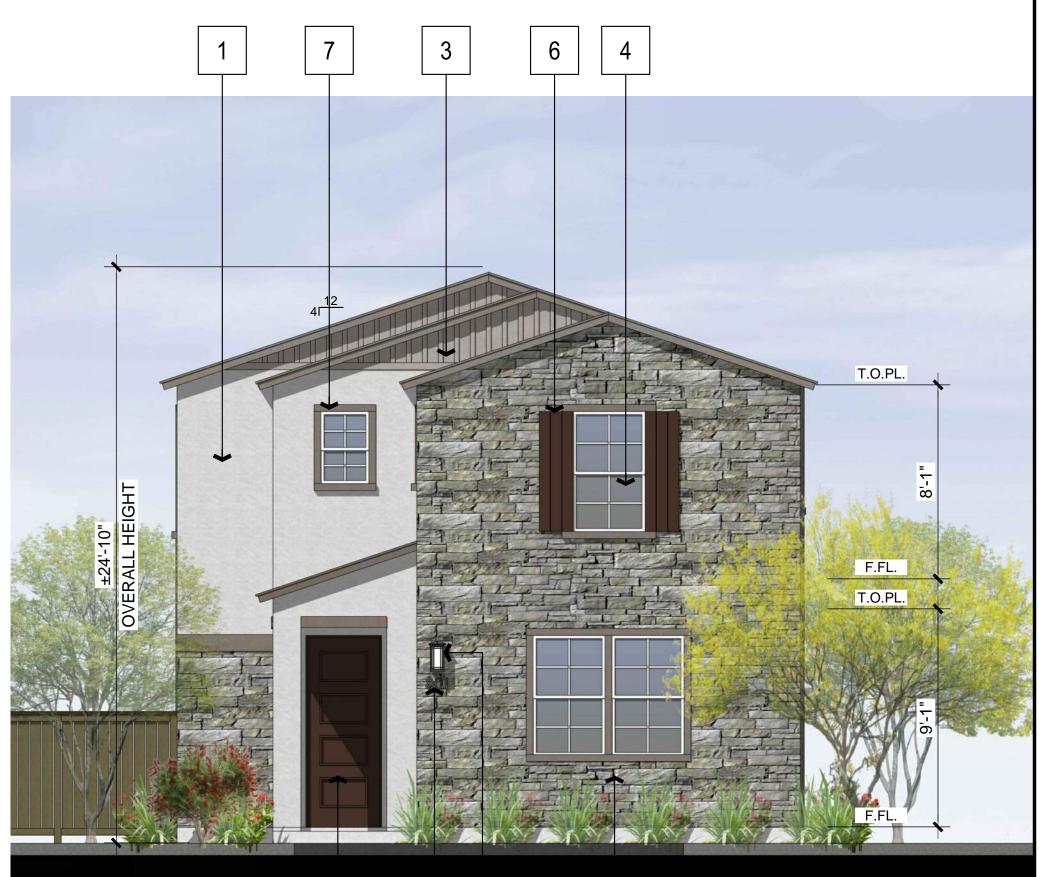

### MATERIAL LEGEND

- 1. STUCCO PRIMARY MATERIAL
- 2. FIBERGLASS ENTRY DOOR
- 3. BOARD AND BATTEN PRIMARY MATERIAL
- 4. VINYL WINDOWS
- 5. ROOF SHINGLE
- 6. DECORATIVE WINDOW SHUTTER ACCENT MATERIAL

LEFT

RIGHT

TOTAL:216 SQ. FT.

- 7. WINDOW TRIM
- 8. WOOD POST/RAILING ACCENT MATERIAL
- 9. DECORATIVE WINDOW
- 10. EXIERIOR LIGHING
- 11. ILLUMNATED ADDRESS SIGN
- 12. SLIDING GLASS DOORS
- 13. GARAGE DOORS

MATERIAL PERCENTAGE SIDING:155 SQ. FT. = 27% STUCCO:408 SQ. FT. = 73%

MATERIAL PERCENTAGE SIDING:233 SQ. FT. = 54% STUCCO:183 SQ. FT. = 46%

TOTAL:416 SQ. FT.

TOTAL:564 SQ. FT.

TOPL PRICTING PEGAL

11 | 10 | 2

'FARMHOUSE' EXTERIOR ELEVATIONS | SCALE: 1/4"=1'-0" | 1

Ktsy

Architecture + Planning
17911 Von Karman Ave.