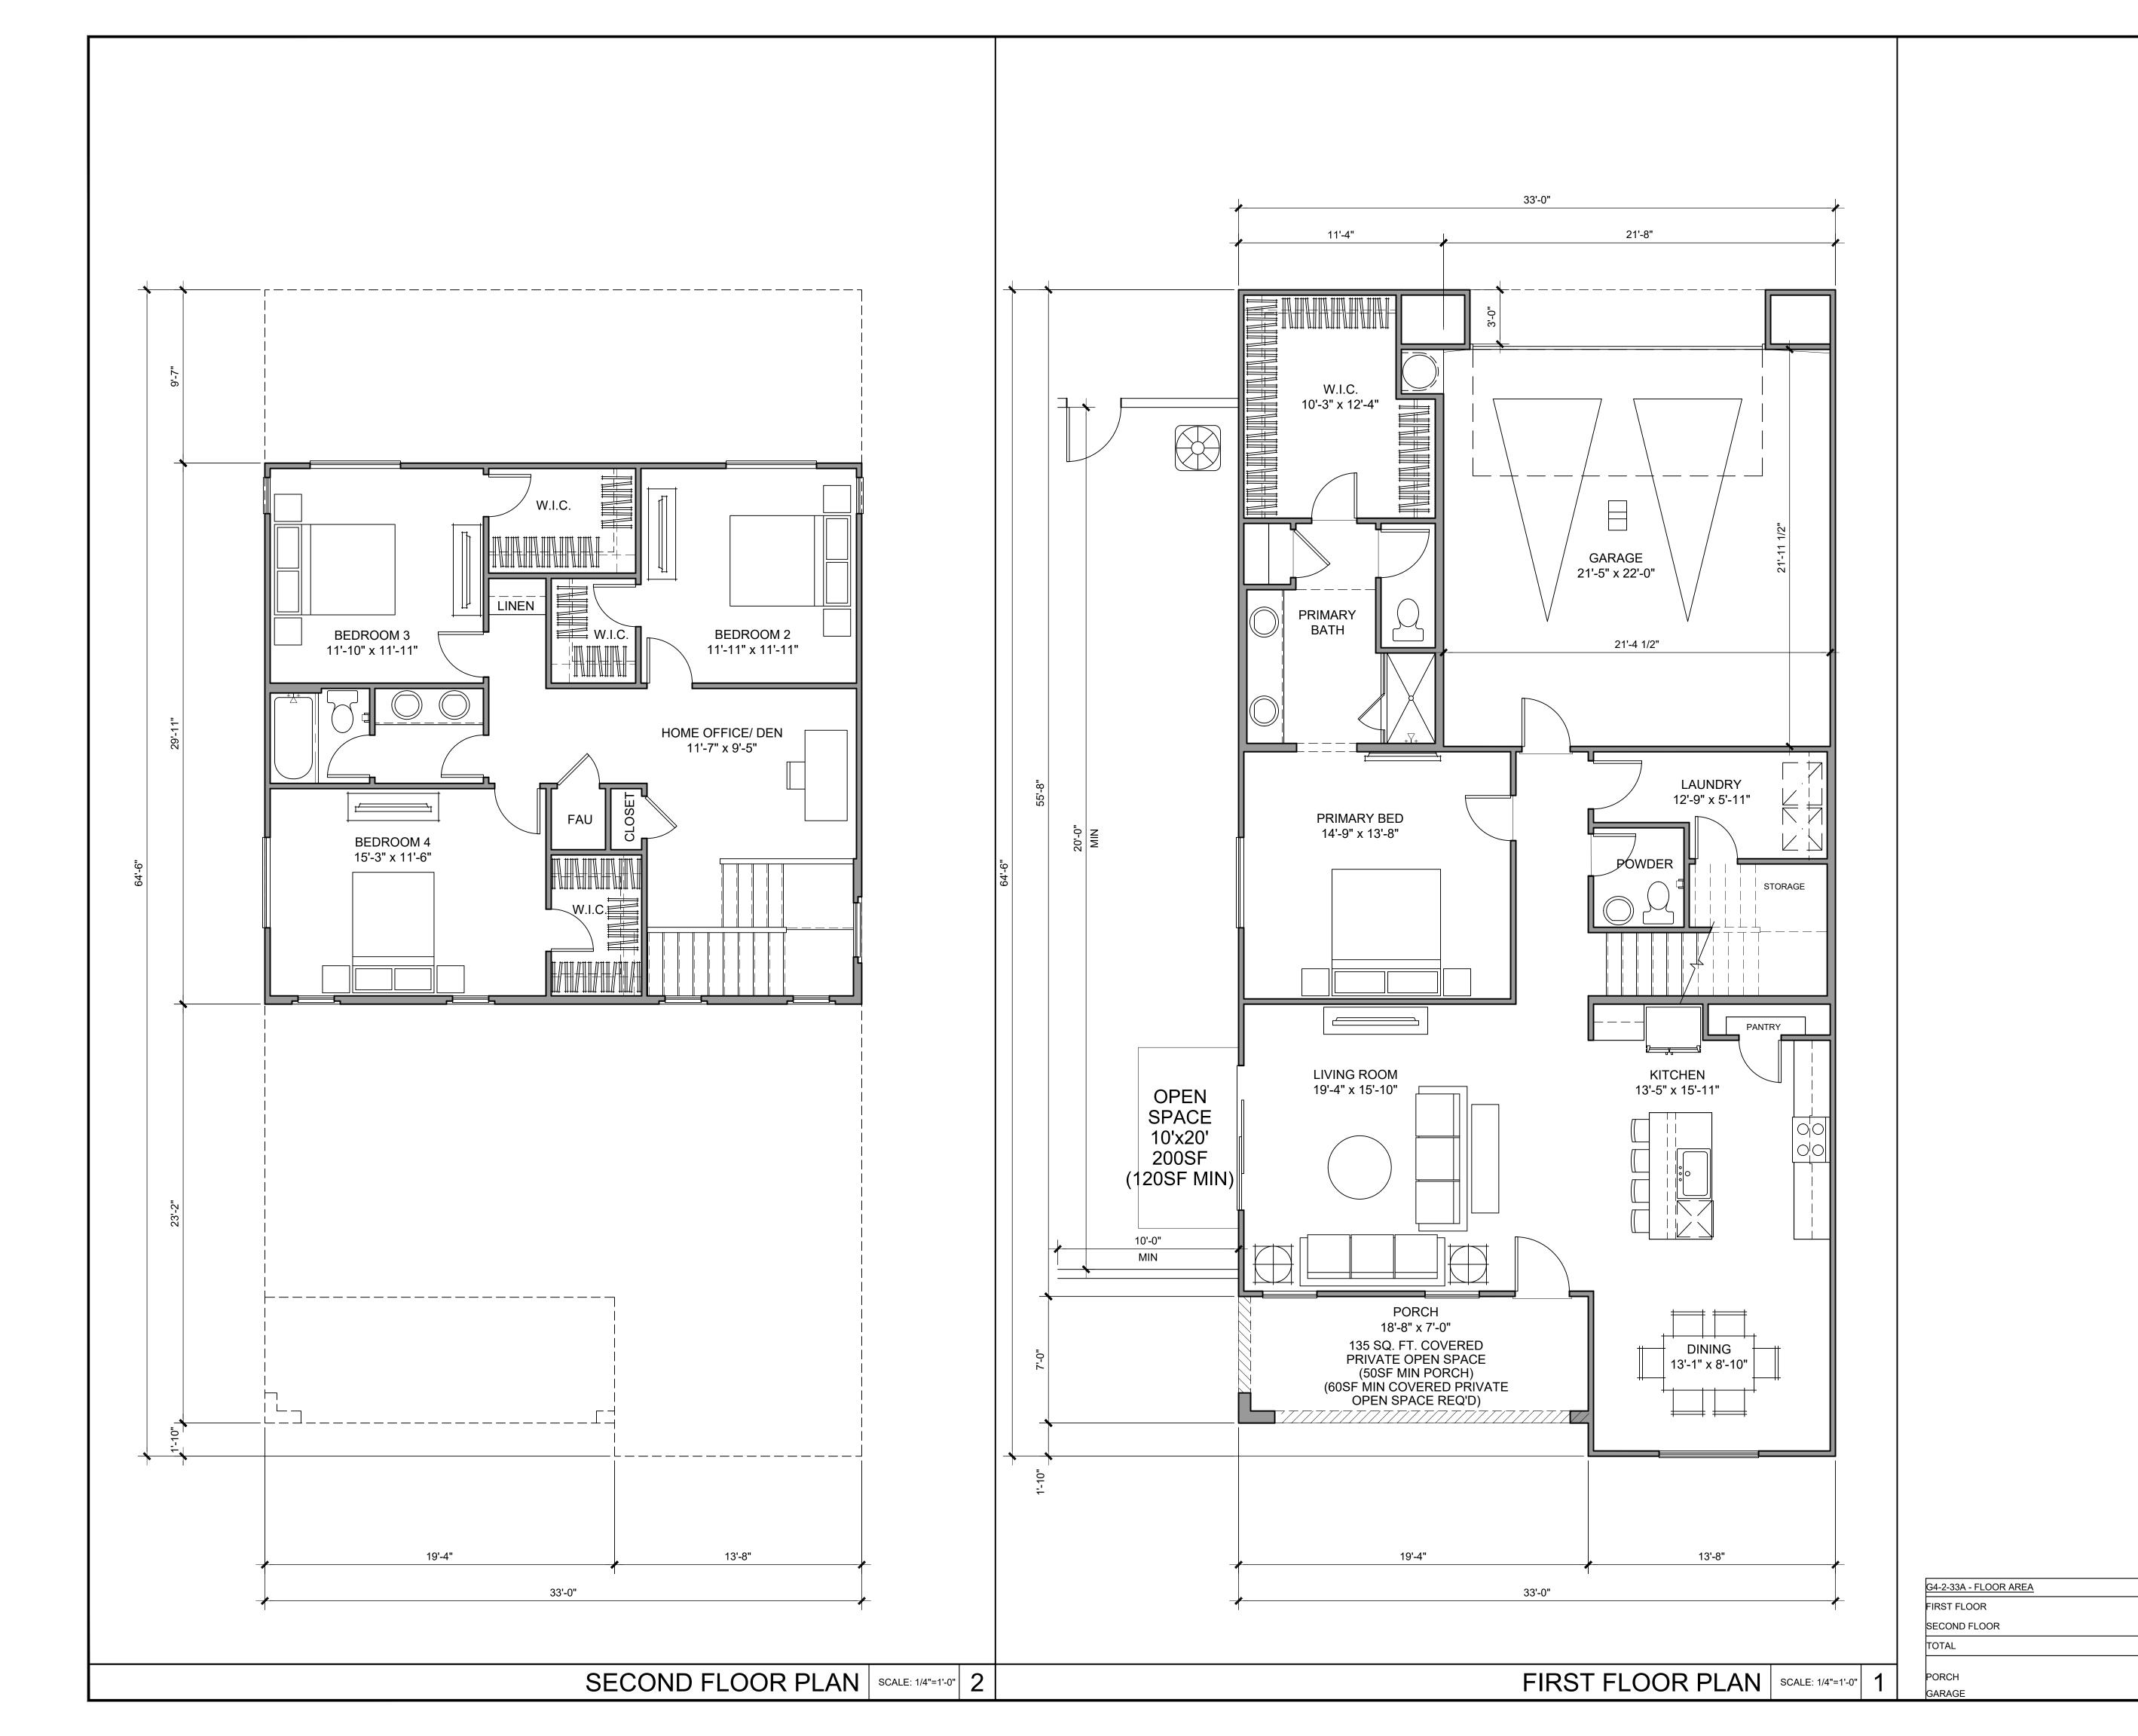

License Stamp

1472 SQ. FT.

924 SQ. FT.

2396 SQ. FT.

143 SQ. FT.

538 SQ. FT.

G4-2-33A FLOOR PLANS

A4-01