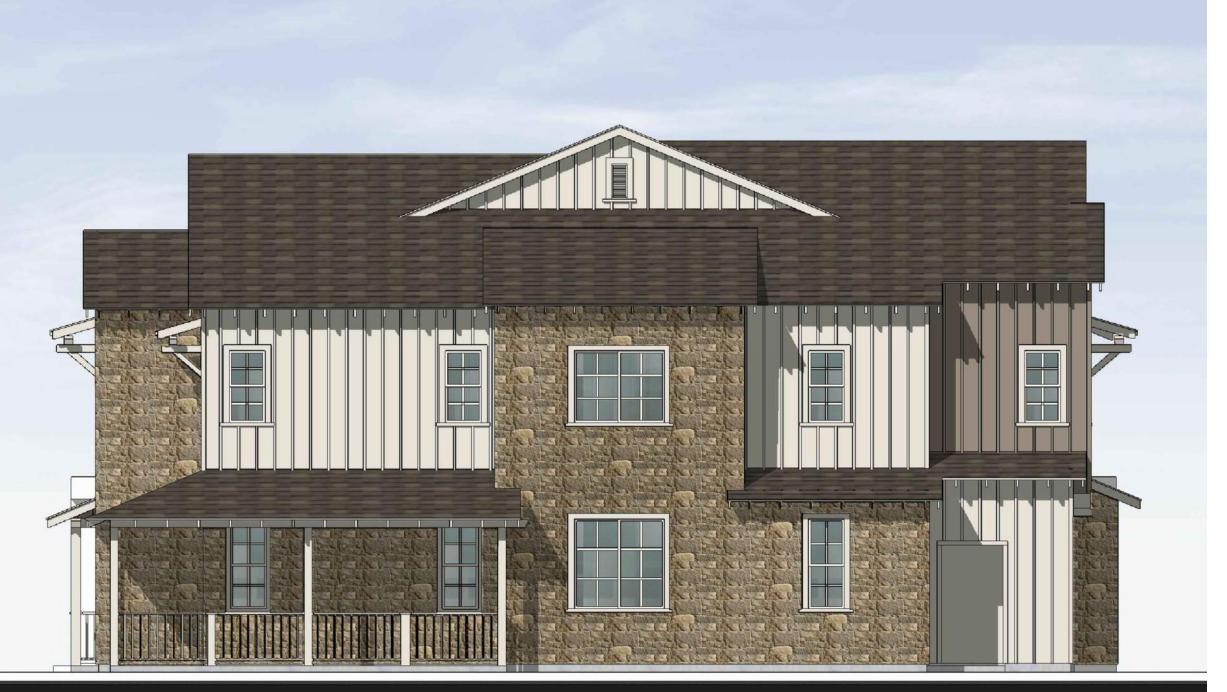

### REAR ELEVATION

 4 PLEX LEFT

 SHINGLE
 359 SQ. FT.
 44%

 STONE
 121 SQ. FT.
 15%

 SIDING
 335 SQ. FT.
 41%

 TOTAL ELEV.
 815 SQ. FT.

LEFT ELEVATION

 4 PLEX RIGHT