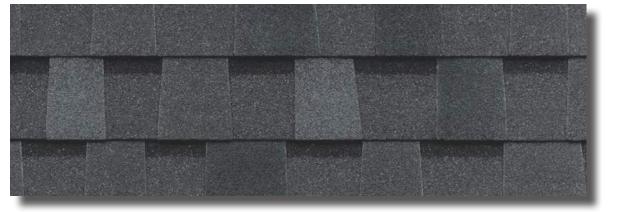

### MATERIAL LEGEND

- . STUCCO PRIMARY MATERIAL
- FIBERGLASS ENIRY DOOR
- BOARD AND BATTEN PRIMARY MATERIAL
- 4. VINYL WINDOWS
- 5. ROOF SHINGLE
- 6. DECORATIVE WINDOW SHUTTER -ACCENT MATERIAL
- 7. WINDOW TRIM
- 8. WOOD POST/RAILING ACCENT MATERIAL
- 9. DECORATIVE WINDOW
- 10. EXTERIOR LIGHTING
- 11. ILLUMNATED ADDRESS SIGN
- 12. SLIDING GLASS DOORS
- 13. GARAGE DOORS