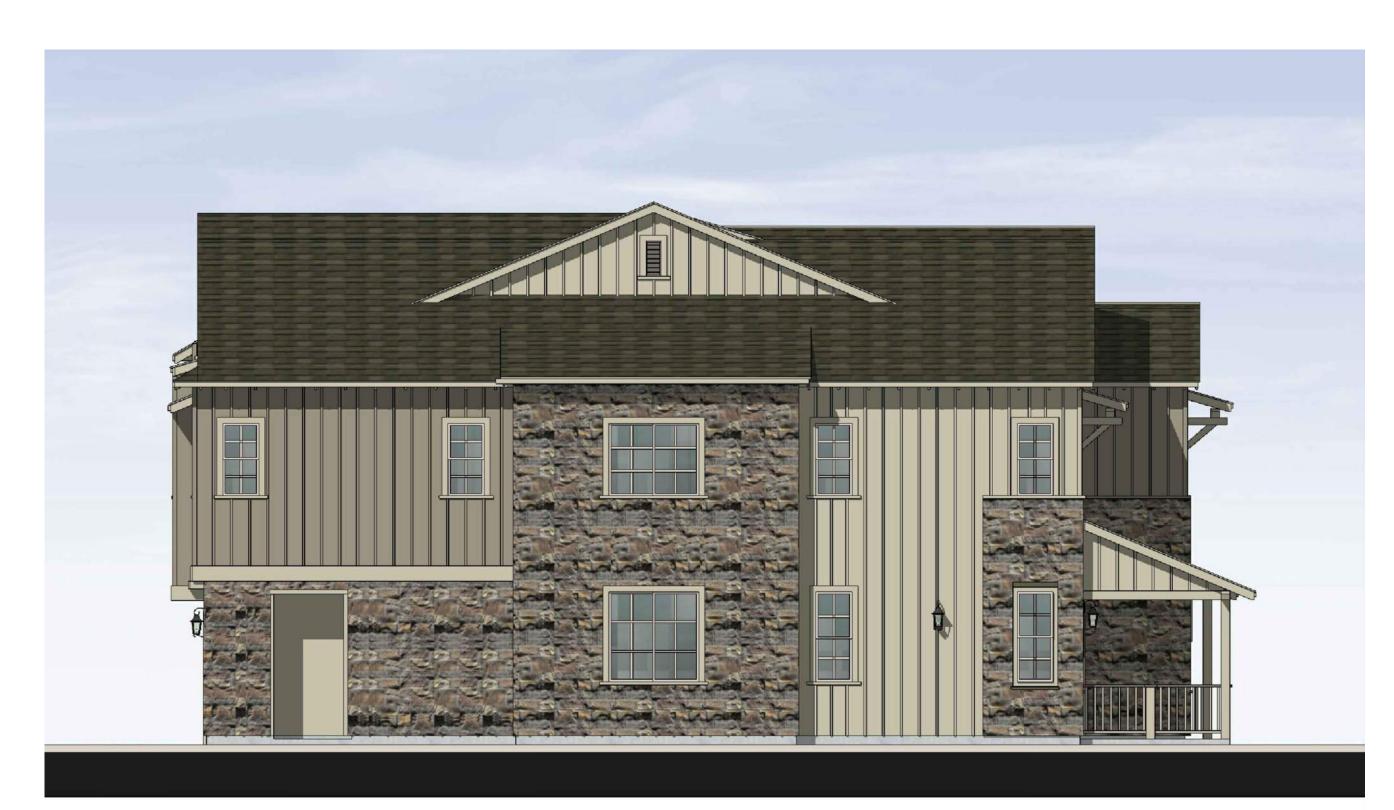

### MATERIAL LEGEND

- STUCCO PRIMARY MATERIAL
- FIBERGLASS ENTRY DOOR
- BOARD AND BATTEN ACCENT MATERIAL
- 4. **VINYL WINDOWS**
- 5. ROOF SHINGLE
- 6. DECORATIVE WINDOW SHUTTER - ACCENT MATERIAL
- 7. WINDOW TRIM
- 8. STONE VENEER PRIMARY MATERIAL
- 9. EXIERIOR LIGHING

10. ILLUMNATED ADDRESS SIGN

**FRONT** 

TOTAL:364 SQ. FT.

REAR

MATERIAL PERCENTAGE STONE:159 SQ. FT. = 43% SIDING: 42 SQ. FT. = 12% STUCCO:163 SQ. FT. = 45%

11. SLIDING GLASS DOORS

12. GARAGE DOORS

MATERIAL PERCENTAGE STONE:124 SQ. FT. = 25% STUCCO:446 SQ. FT. = 75%

TOTAL:529 SQ. FT.

LEFT

MATERIAL PERCENTAGE STONE:79 SQ. FT. = 37% STUCCO:138 SQ. FT. = 63% TOTAL:216 SQ. FT.

**Architecture + Planning** 17911 Von Karman Ave.

Suite 200 Irvine, CA 92614 ktgy.com

949.851.2133 KTGY Project No: 20200778