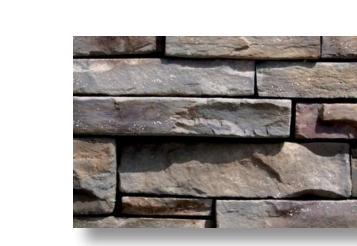

- 8. STONE VENEER PRIMARY MATERIAL
- 9. EXIERIOR LIGHING

10. ILLUMNATED ADDRESS SIGN

11. SLIDING GLASS DOORS

12. GARAGE DOORS

MATERIAL PERCENTAGE SIDING:22 SQ. FT. = 6% STONE: 254 SQ. FT. = 68% STUCCO:96 SQ. FT. = 26% TOTAL:373 SQ. FT.

8. STONE VENEER - PRIMARY MATERIAL

9. EXIERIOR LIGHING

10. ILLUMNATED ADDRESS SIGN

FRONT

MATERIAL PERCENTAGE SIDING:22 SQ. FT. = 4% STONE:345 SQ. FT. = 70% STUCCO:129 SQ. FT. = 26%

11. SLIDING GLASS DOORS

12. GARAGE DOORS

LEFT

- 7. WINDOW TRIM
- 8. STONE VENEER PRIMARY MATERIAL
- 9. EXIERIOR LIGHING

10. ILLUMINATED ADDRESS SIGN

11. SLIDING GLASS DOORS

12. GARAGE DOORS

8 9 10 2

FRONT

MATERIAL PERCENTAGE
SIDING:174 SQ. FT. = 33%
STONE:66 SQ. FT. = 13%
STUCCO:274 SQ. FT. = 54%