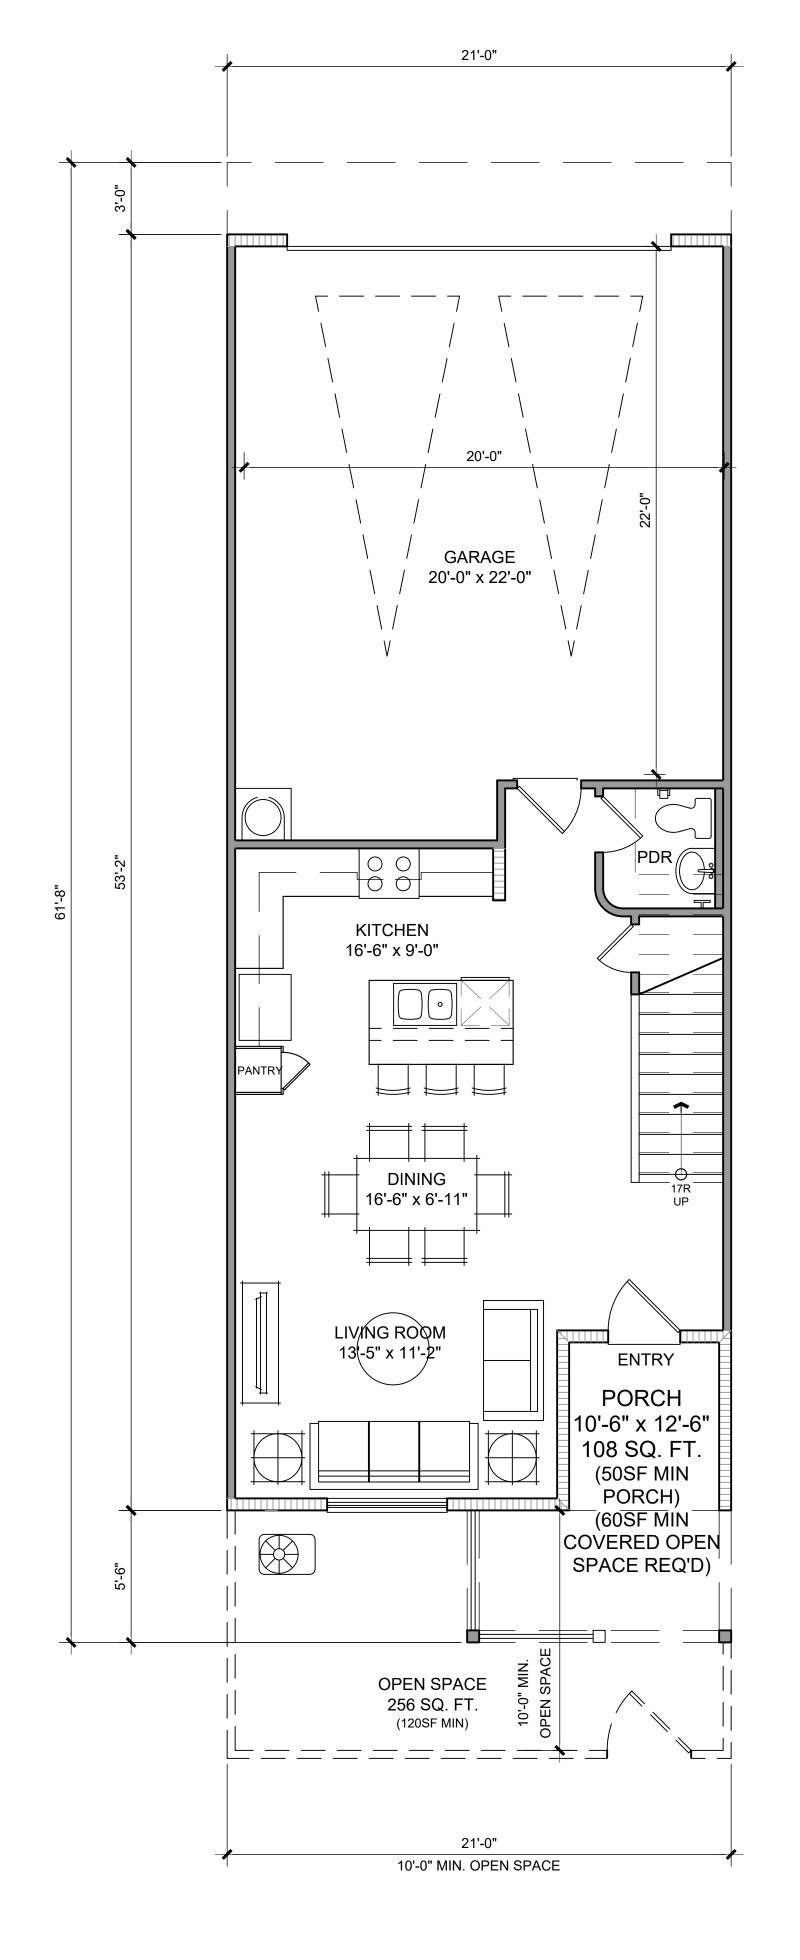

License Stamp

G3-1-38A FLOOR PLANS

FIRST FLOOR 1650 SQ. FT.

TOTAL 1650 SQ. FT.

PORCH 174 SQ. FT.

SIDE PATIO 139 SQ. FT.

GARAGE 476 SQ. FT.

17911 Von Karman Ave. Suite 200 Irvine, CA 92614 ktgy.com 949.851.2133