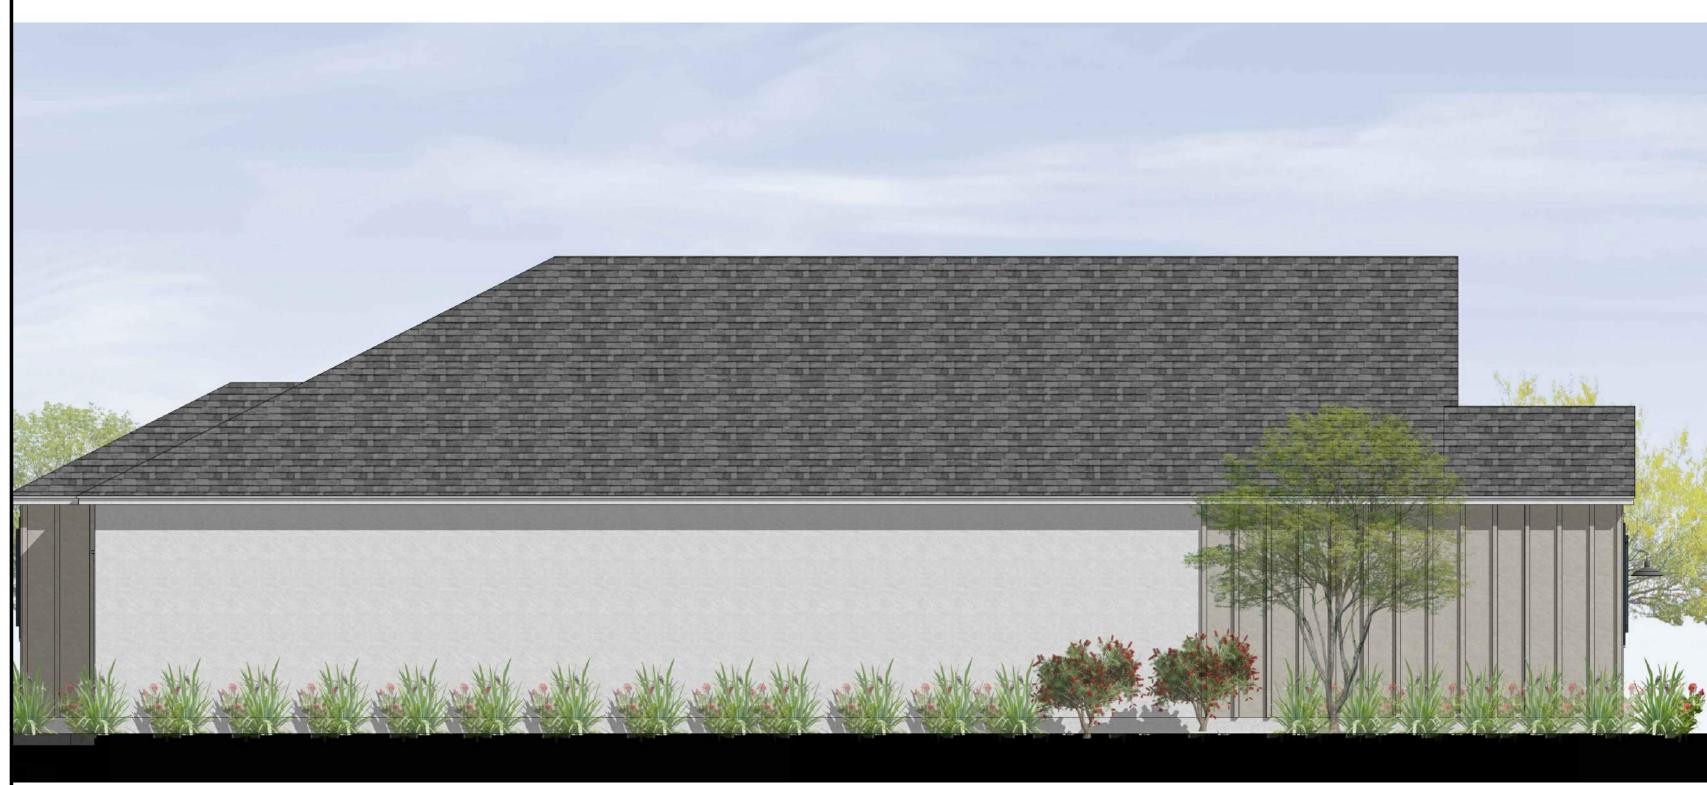

BURDEN

**FRONT** 

TOTAL:348 SQ. FT.

MATERIAL PERCENTAGE SIDING:129 SQ. FT. = 37% STUCCO:219 SQ. FT. = 63%

| notify the architect in writi |
|-------------------------------|
| C h                           |

License Stamp

G3-1-38A FARMHOUSE ELEVATIONS