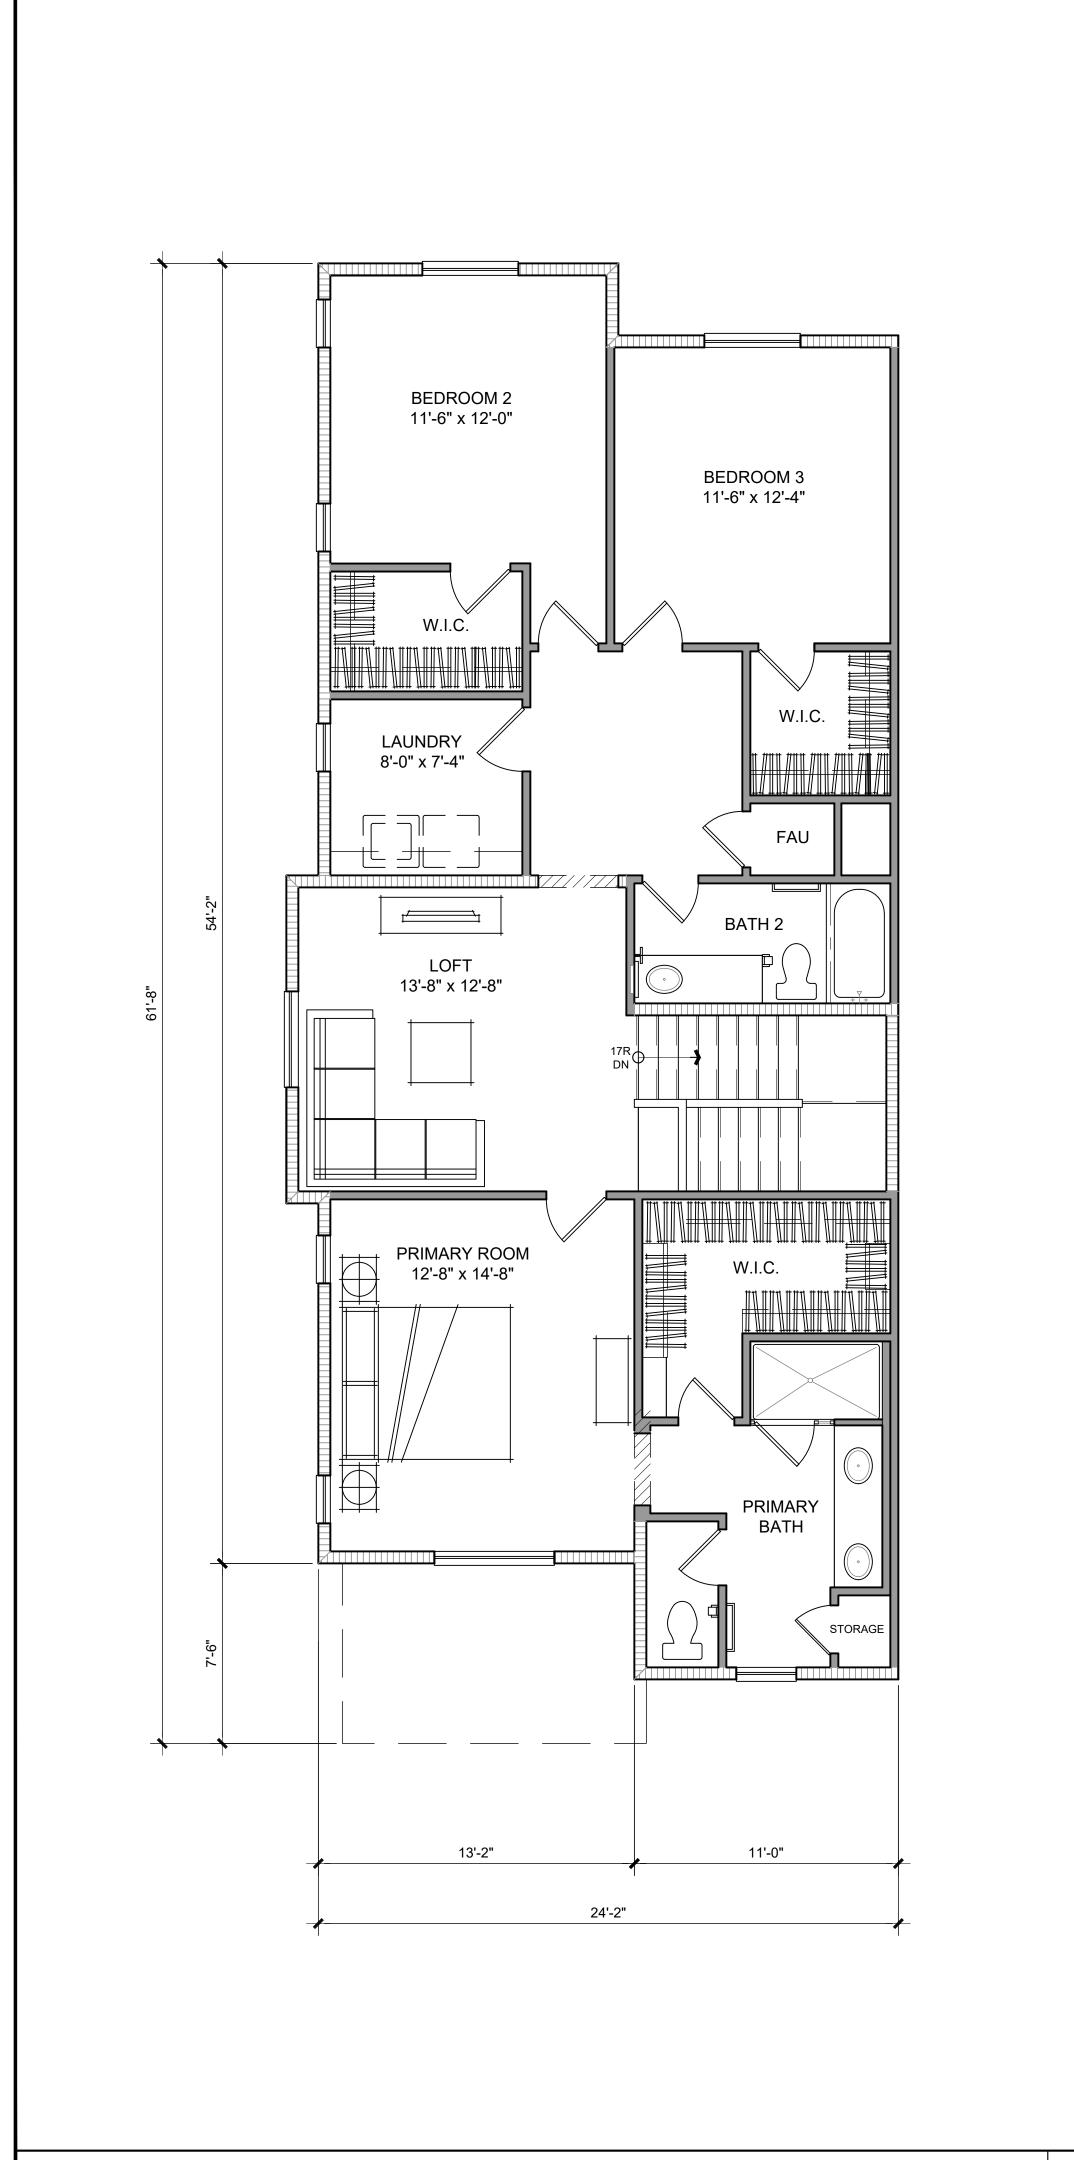

License Stamp

G3-2-24A FLOOR **PLANS** 

A2-01

FIRST FLOOR

G3-2-24A - FLOOR AREA (GROSS)

680 SQ. FT. GARAGE

17911 Von Karman Ave. Suite 200 Irvine, CA 92614 ktgy.com 949.851.2133

KTGY Project No: 20200778