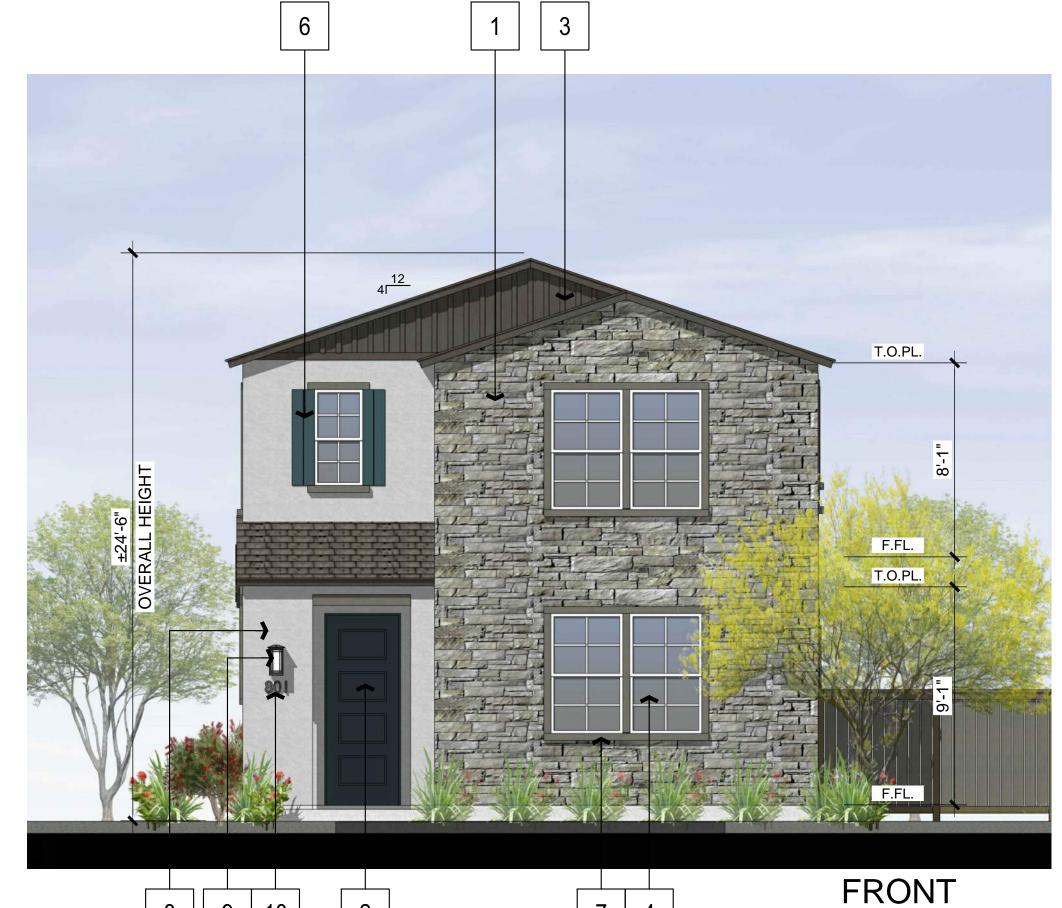

### MATERIAL LEGEND

- 1. STUCCO PRIMARY MATERIAL
- 2. FIBERGLASS ENTRY DOOR
- 3. BOARD AND BATTEN PRIMARY MATERIAL
- 4. VINYL WINDOWS
- 5. ROOF SHINGLE
- 6. DECORATIVE WINDOW SHUTTER ACCENT MATERIAL

LEFT

RIGHT

TOTAL:216 SQ. FT.

- 7. WINDOW TRIM
- 8. WOOD POST/RAILING ACCENT MATERIAL
- 9. DECORATIVE WINDOW
- 10. EXIERIOR LIGHING
- 11. ILLUMNATED ADDRESS SIGN
- 12. SLIDING GLASS DOORS
- 13. GARAGE DOORS

MATERIAL PERCENTAGE SIDING:155 SQ. FT. = 27% STUCCO:408 SQ. FT. = 73%

MATERIAL PERCENTAGE SIDING:233 SQ. FT. = 54% STUCCO:183 SQ. FT. = 46%

TOTAL:416 SQ. FT.

TOTAL:564 SQ. FT.

TOPL PRICTING PEGAL

11 | 10 | 2

'FARMHOUSE' EXTERIOR ELEVATIONS | SCALE: 1/4"=1'-0" | 1

Ktsy

Architecture + Planning
17911 Von Karman Ave.