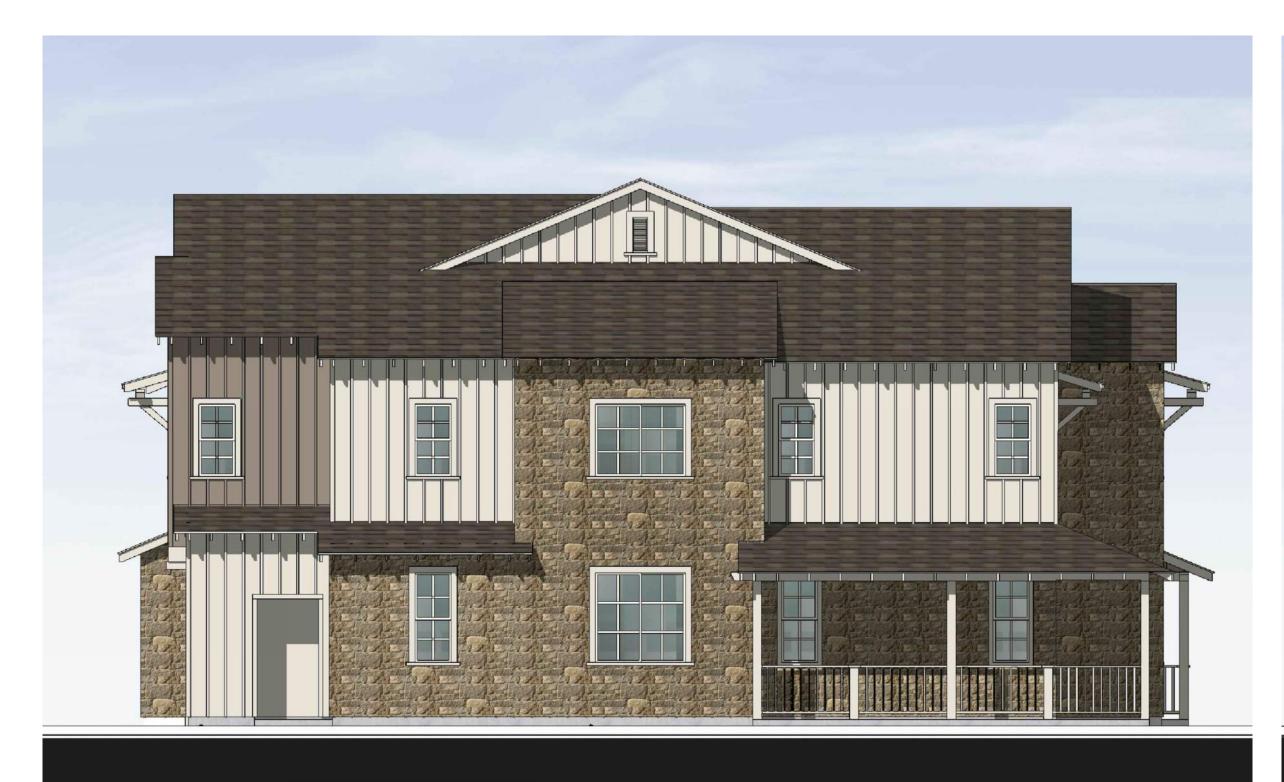

4 PLEX REAR

STONE 367 SQ. FT. 28%
SIDING 924 SQ. FT. 72%
TOTAL FLEV 1291 SQ. FT.