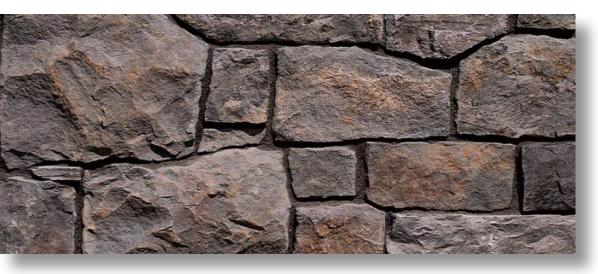

### MATERIAL LEGEND

- STUCCO PRIMARY MATERIAL
- FIBERGLASS ENTRY DOOR
- BOARD AND BATTEN ACCENT MATERIAL
- 4. **VINYL WINDOWS**
- 5. ROOF SHINGLE
- 6. DECORATIVE WINDOW SHUTTER - ACCENT MATERIAL
- 7. WINDOW TRIM
- 8. STONE VENEER PRIMARY MATERIAL
- 9. EXIERIOR LIGHING

- 8. STONE VENEER PRIMARY MATERIAL
- 9. EXIERIOR LIGHING

10. ILLUMNATED ADDRESS SIGN

11. SLIDING GLASS DOORS

12. GARAGE DOORS

MATERIAL PERCENTAGE SIDING:22 SQ. FT. = 6% STONE: 254 SQ. FT. = 68% STUCCO:96 SQ. FT. = 26% TOTAL:373 SQ. FT.