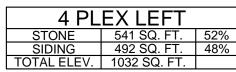

4 PLEX REAR

STONE 367 SQ. FT. 28%
SIDING 924 SQ. FT. 72%
TOTAL FLEV 1291 SQ. FT.