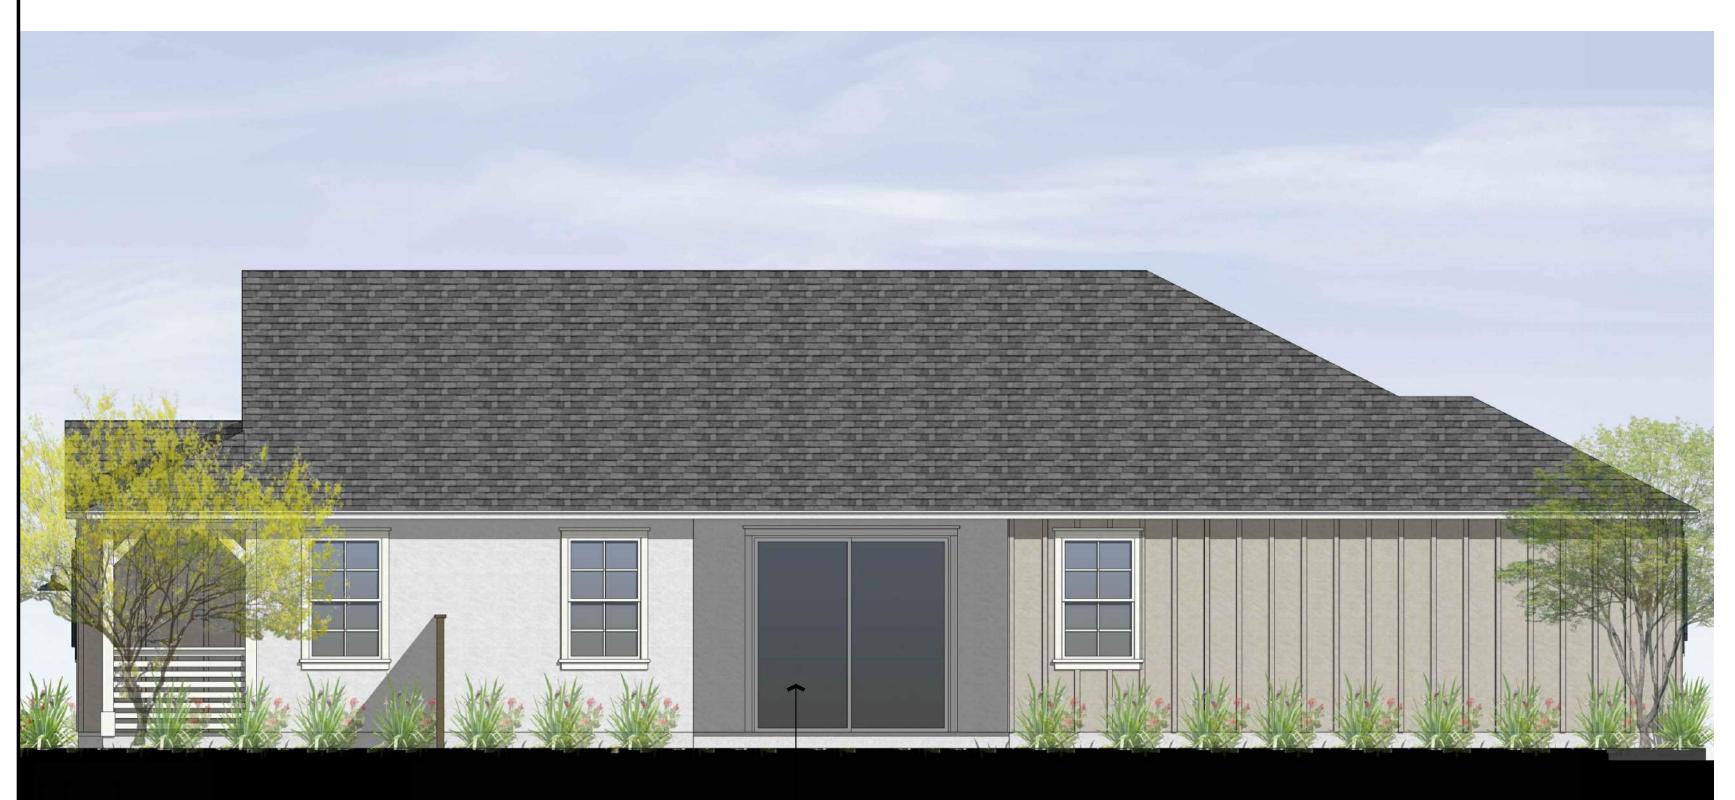

BURDEN

**FRONT** 

TOTAL:348 SQ. FT.

MATERIAL PERCENTAGE SIDING:129 SQ. FT. = 37% STUCCO:219 SQ. FT. = 63%

| notify the architect in writi |
|-------------------------------|
| C h                           |

License Stamp

G3-1-38A FARMHOUSE ELEVATIONS