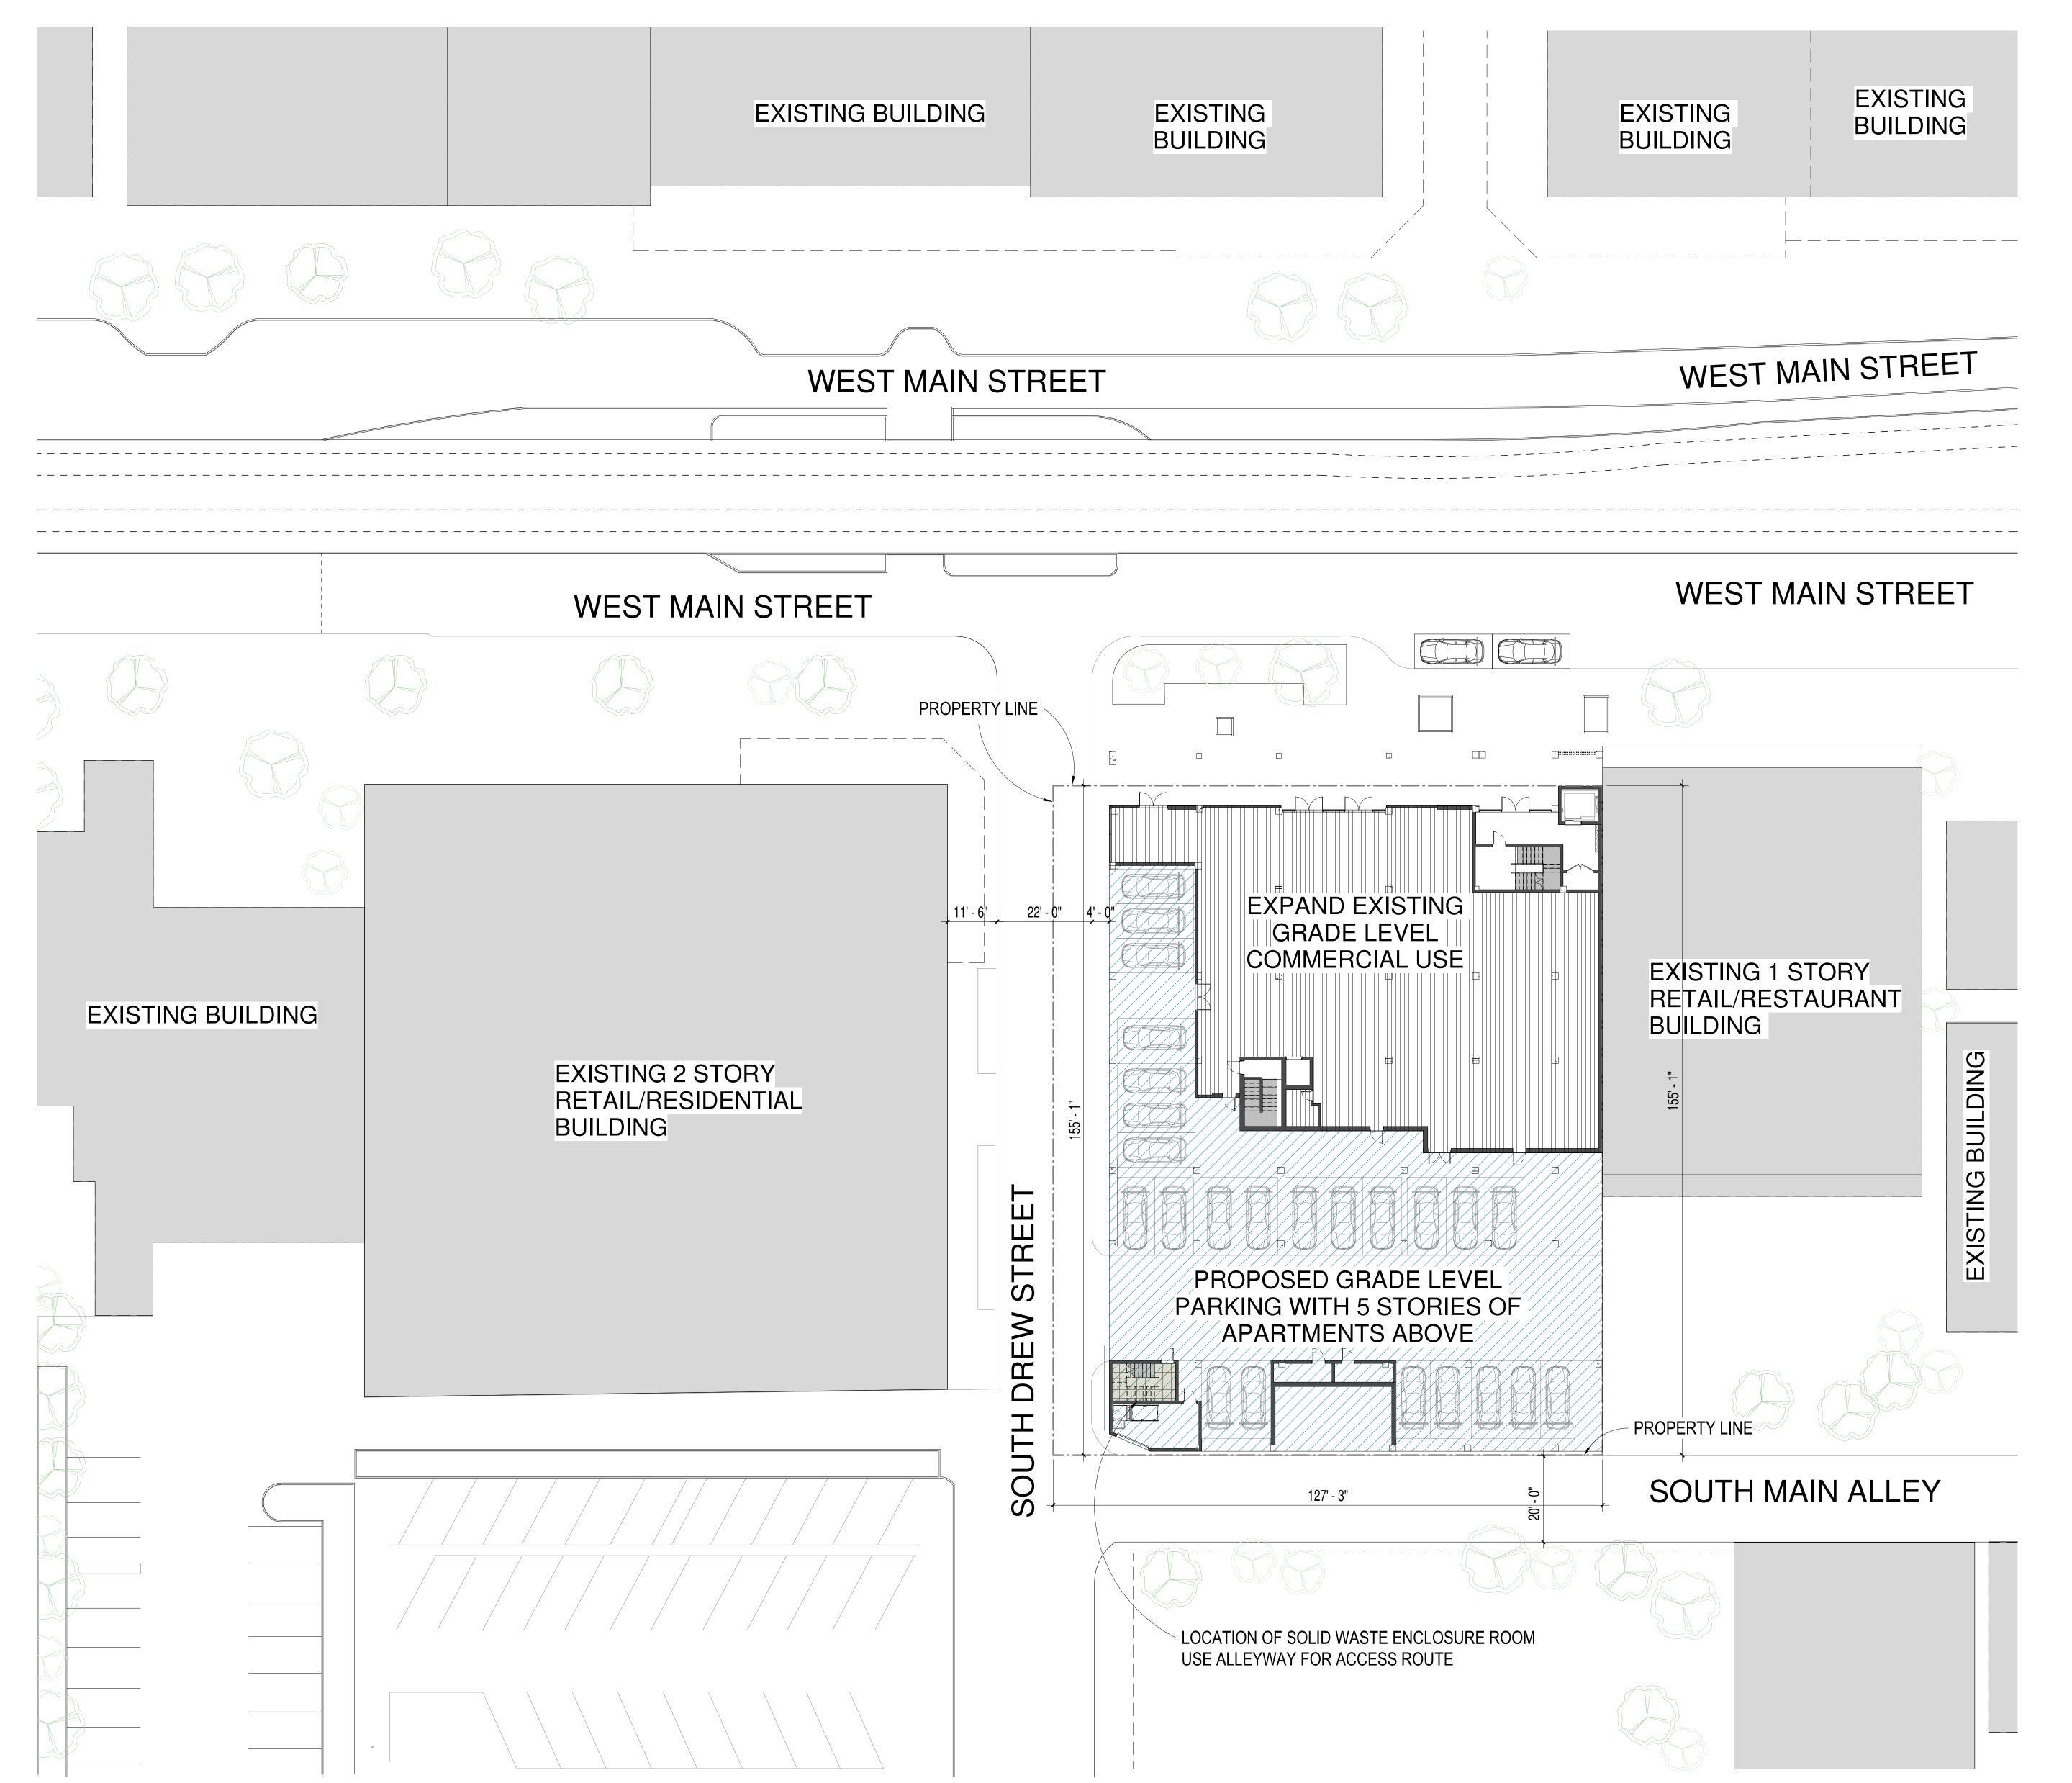

LOFT.

Paul Pellicani
AIA | NCARB | LEED AP
9375 E. Shea Blvd., Suite 100
Scottsdale, AZ 85260
Phone - (480) 410-4844
Email - paul@archloft.com
www.architectsloft.com





www.zennihome.com

29 WEST Mixed-use Modular Apartment Project

29 West Main Street Mesa, Arizona 85210



9
8
7
6
5
4
3
2
1 Zoning Set 03/08/

NOTICE: These drawings are instruments of service and are the property of the Architect; and they are available only for review and use in accordance with this Notice. The designs shown and described herein, including all technical drawings and details thereof, are proprietary and cannot be copied, duplicated or otherwise commercially exploited, in whole or part, without the expressed written permission of the Architect. All rights reserved. It is a violation of the law for a