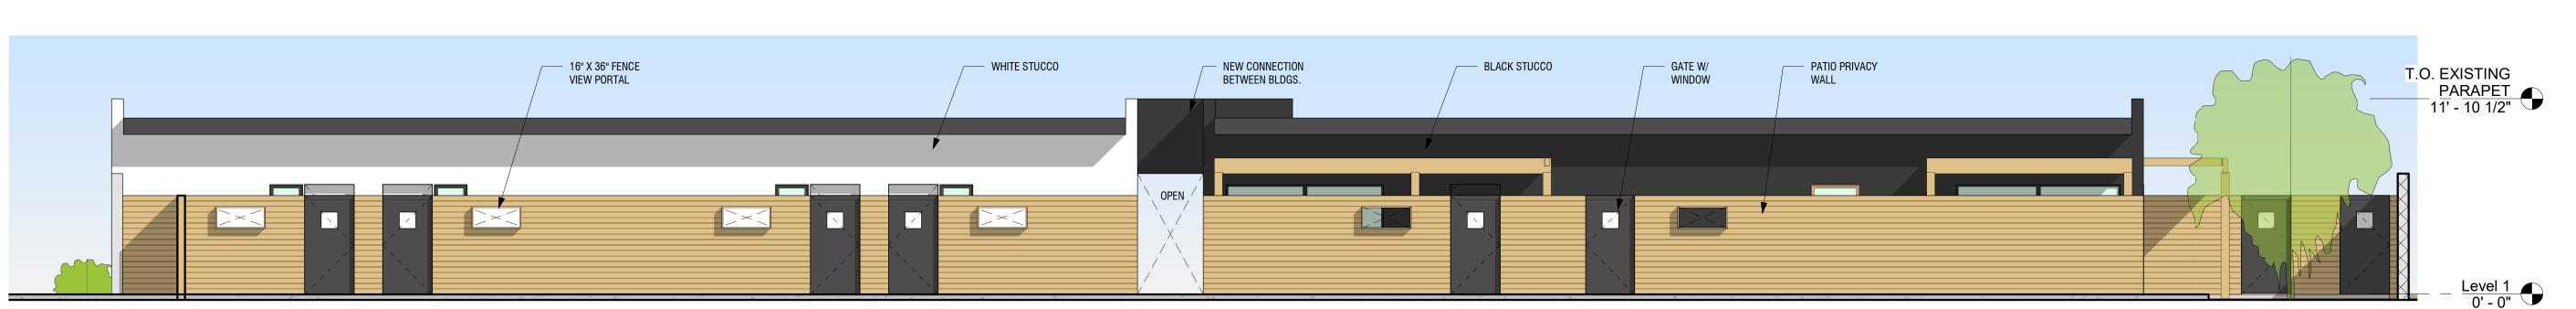

CMU COURTYARD WALL 1,490 SF

GLAZING 352 SF

TOTAL 4,454 SF 8% 100%

2 EAST ELEVATION 3/16" = 1'-0"

SCULPTURE ——

3/16" = 1'-0"

WEST ELEVATION - FENCE
3/16" = 1'-0"

**5** WEST ELEVATION 2 3/16" = 1'-0"