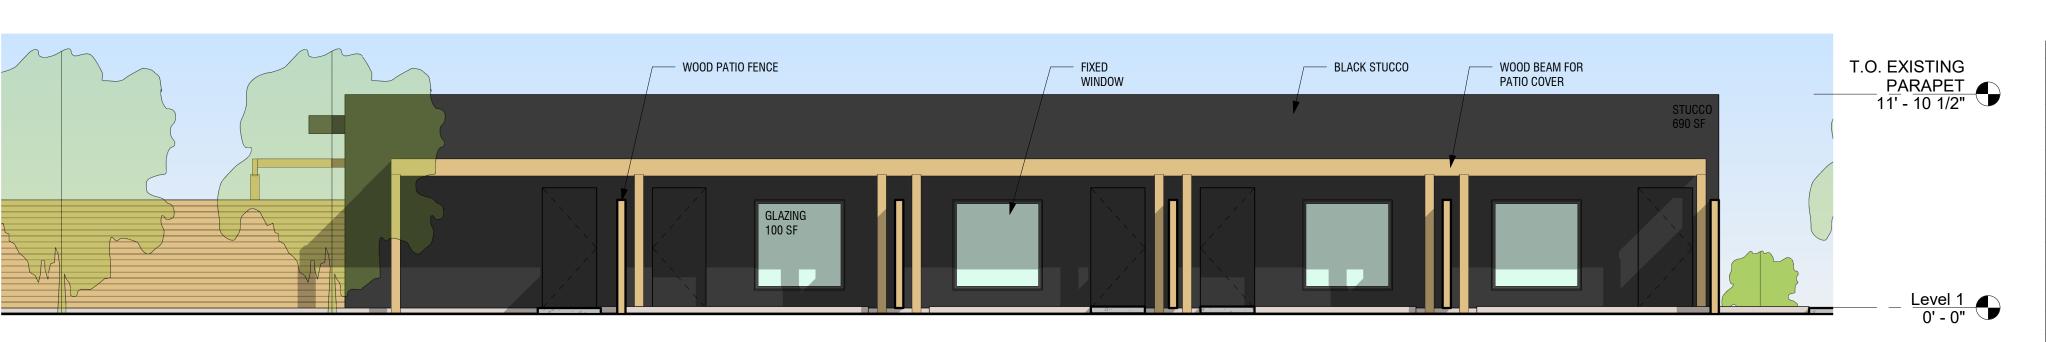

CMU COURTYARD WALL 1,490 SF

GLAZING 352 SF

TOTAL 4,454 SF 8% 100%

2 EAST ELEVATION 3/16" = 1'-0"

SCULPTURE ——

3/16" = 1'-0"

WEST ELEVATION - FENCE
3/16" = 1'-0"

**5** WEST ELEVATION 2 3/16" = 1'-0"