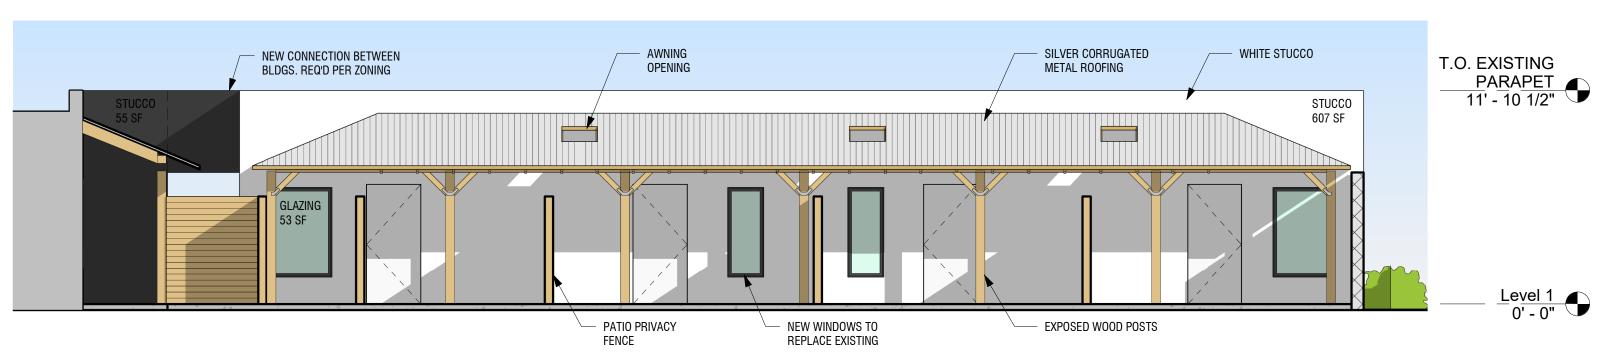

#### CONTACTS:

(P) 602.677.8372

BILL@BILLTONNESEN.COM (P) 480.968.7895

MIKE@PREFLINGENG.COM (P) 480.625.9795

PARAPET 11' - 10 1/2" STUCCO 400 SF GLAZING 20 SF FILMED GLASS └─ NEW WINDOWS TO SMOOTH COAT REPLACE EXISTING WHITE STUCCO

NORTH ELEVATION
3/16" = 1'-0"

8X8X16 MASONRY

PRIVACY WALL

MASONRY 792 SF

**EXTERIOR MATERIAL BREAKDOWN** 

VIEW PORTALS 8" X 16"

1,482 SF 33.5% 1,130 SF 25% 1,490 SF 33.5% WHITE STUCCO ### STOCCO 1,492 SI

BLACK STUCCO 1,130 SF