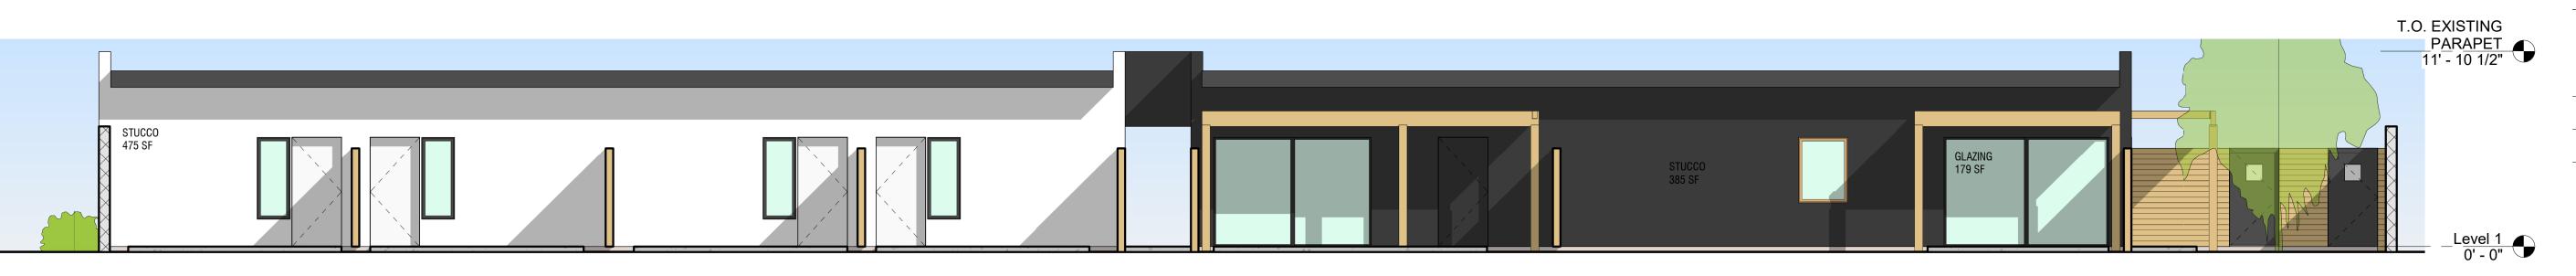

NORTH ELEVATION
3/16" = 1'-0"

8X8X16 MASONRY

PRIVACY WALL

MASONRY 792 SF

**EXTERIOR MATERIAL BREAKDOWN** 

VIEW PORTALS 8" X 16"

1,482 SF 33.5% 1,130 SF 25% 1,490 SF 33.5% WHITE STUCCO ### STOCCO 1,492 SI

BLACK STUCCO 1,130 SF

CMU COURTYARD WALL 1,490 SF

GLAZING 352 SF

TOTAL 4,454 SF 8% 100%

2 EAST ELEVATION 3/16" = 1'-0"

SCULPTURE ——

3/16" = 1'-0"

WEST ELEVATION - FENCE
3/16" = 1'-0"

**5** WEST ELEVATION 2 3/16" = 1'-0"