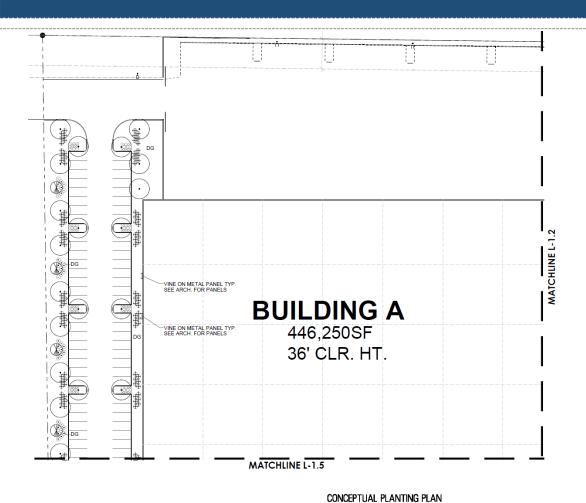

#### Site Plan

- 448,933 sq ft building
- Entries and detailing along east elevation
- 78 dock doors (screened)