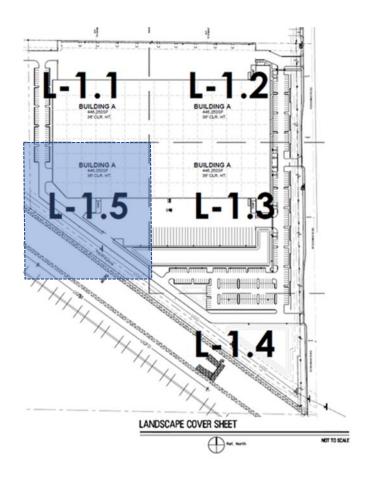

#### Site Plan

- 448,933 sq ft building
- Entries and detailing along east elevation
- 78 dock doors (screened)