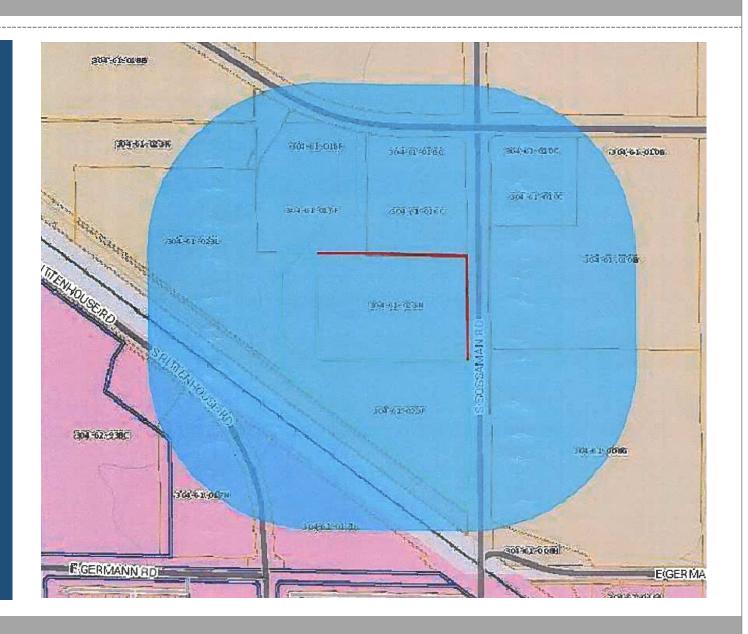

#### Location

- South of Pecos Rd
- West side of Sossaman
   Rd

#### Citizen Participation

- Property owners within 500 feet
- Correspondence with UPRR and neighboring property owners
- No comments from interested parties