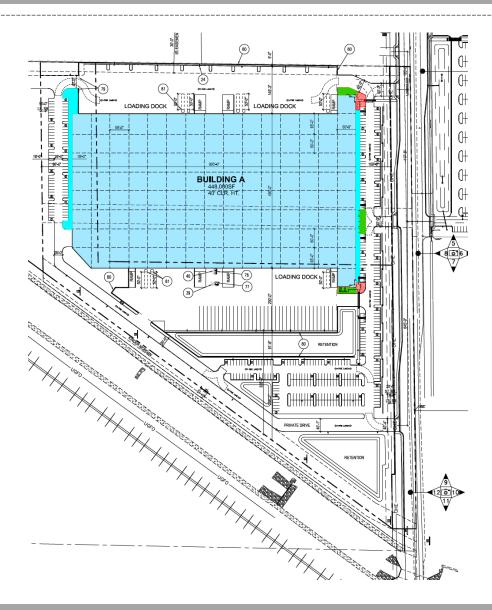

#### Site Plan

- 448,933 sq ft building
- Entries and detailing along east elevation
- 78 dock doors (screened)