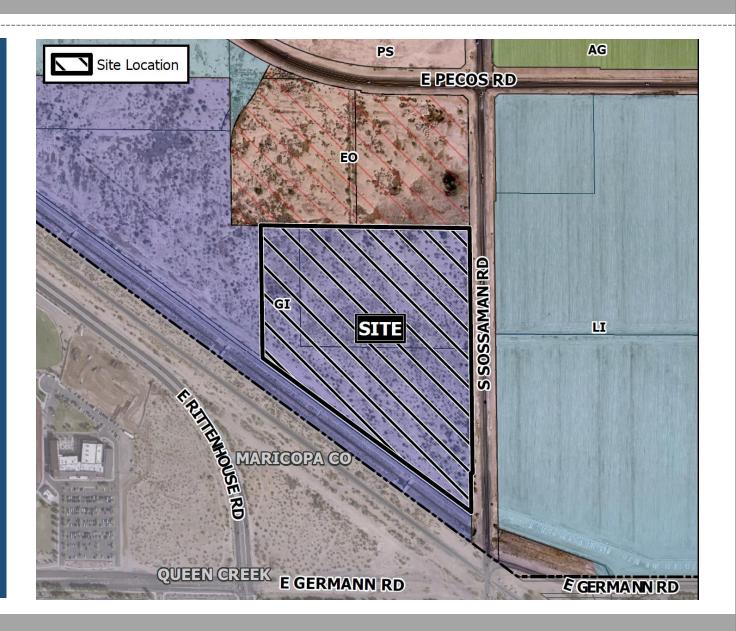

# PLANNING AND ZONING BOARD



### Z0N22-00040



#### Request

Site Plan Review,
 Special Use Permit

#### Purpose

 Allow for the development of an industrial building

#### Location

- South of Pecos Rd
- West side of Sossaman
   Rd





#### General Plan

#### **Employment**

 Large manufacturing facilities, warehousing and business parks

### Mesa Gateway Strategic Development Plan

 Logistics & Commerce District

#### Zoning

#### General Industrial (GI)

 Manufacturing, processing, assembly, warehousing



#### Site Photo



Looking southwest from Sossaman Road

#### Site Plan

- 448,933 sq ft building
- Entries and detailing along east elevation
- 78 dock doors (screened)





#### Design Review

Work Session April 12, 2022



#### **East Elevation**



#### Citizen Participation

- Property owners within 500 feet
- Correspondence with UPRR and neighboring property owners
- No comments from interested parties



#### Summary

#### Findings

- ✓ Request complies with the 2040 Mesa General Plan
- ✓ Meets the review