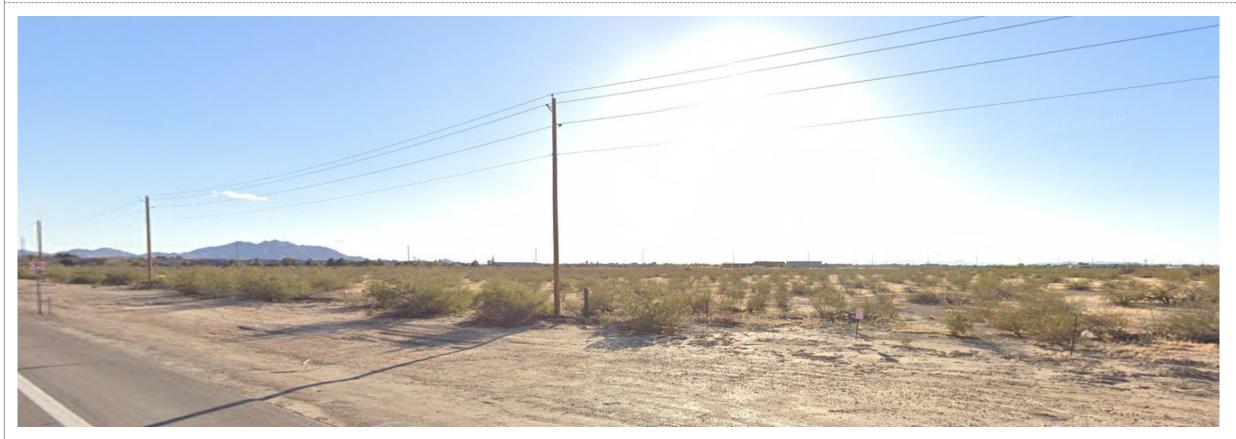

# PLANNING AND ZONING BOARD



### Z0N22-00040



#### Request

Site Plan Review,
 Special Use Permit

#### Purpose

 Allow for the development of an industrial building

#### Location

- South of Pecos Rd
- West side of Sossaman
   Rd





#### General Plan

#### **Employment**

 Large manufacturing facilities, warehousing and business parks

### Mesa Gateway Strategic Development Plan

 Logistics & Commerce District

#### Zoning

#### General Industrial (GI)

 Manufacturing, processing, assembly, warehousing



#### Site Photo



Looking southwest from Sossaman Road

#### Site Plan

- 448,933 sq ft building
- Entries and detailing along east elevation
- 78 dock doors (screened)





#### Design Review

Work Session April 12, 2022



#### **East Elevation**



#### Citizen Participation

- Property owners within 500 feet
- Correspondence with UPRR and neighboring property owners
- No comments from interested parties



#### Summary

#### Findings

- ✓ Request complies with the 2040 Mesa General Plan
- ✓ Meets the review criteria for Site Plan Review outlined in Section 11-69-5 of the MZO
- ✓ Meets requirements for SUP in Section 11-70 of the MZO

#### Staff Recommendation

**Approval with Conditions** 



# PLANNING AND ZONING BOARD



|              | PROPOSED PLANT PALE