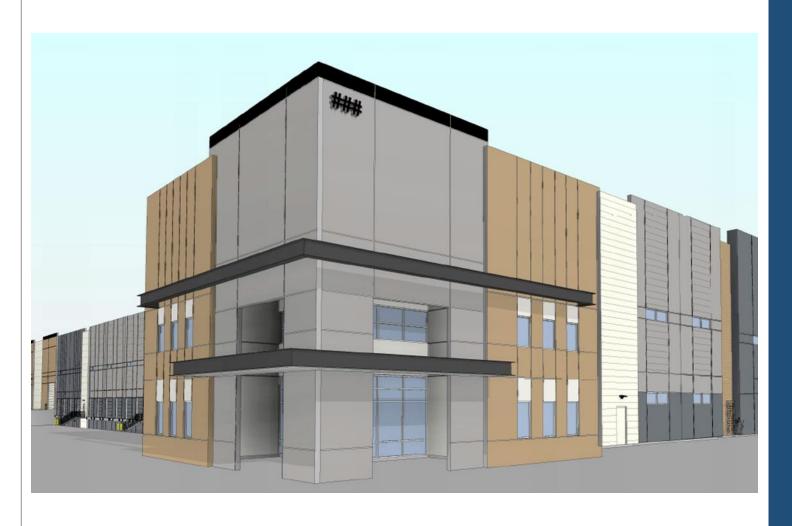

# PLANNING AND ZONING BOARD



### Z0N22-00040



#### Request

Site Plan Review,
 Special Use Permit

#### Purpose

 Allow for the development of an industrial building

#### Location

- South of Pecos Rd
- West side of Sossaman
   Rd





#### General Plan

#### **Employment**

 Large manufacturing facilities, warehousing and business parks

### Mesa Gateway Strategic Development Plan

 Logistics & Commerce District

#### Zoning

#### General Industrial (GI)

 Manufacturing, processing, assembly, warehousing



#### Site Photo



Looking southwest from Sossaman Road

#### Site Plan

- 448,933 sq ft building
- Entries and detailing along east elevation
- 78 dock doors (screened)





#### Design Review

Work Session April 12, 2022



#### **East Elevation**



#### Citizen Participation

- Property owners within 500 feet
- Corresponden