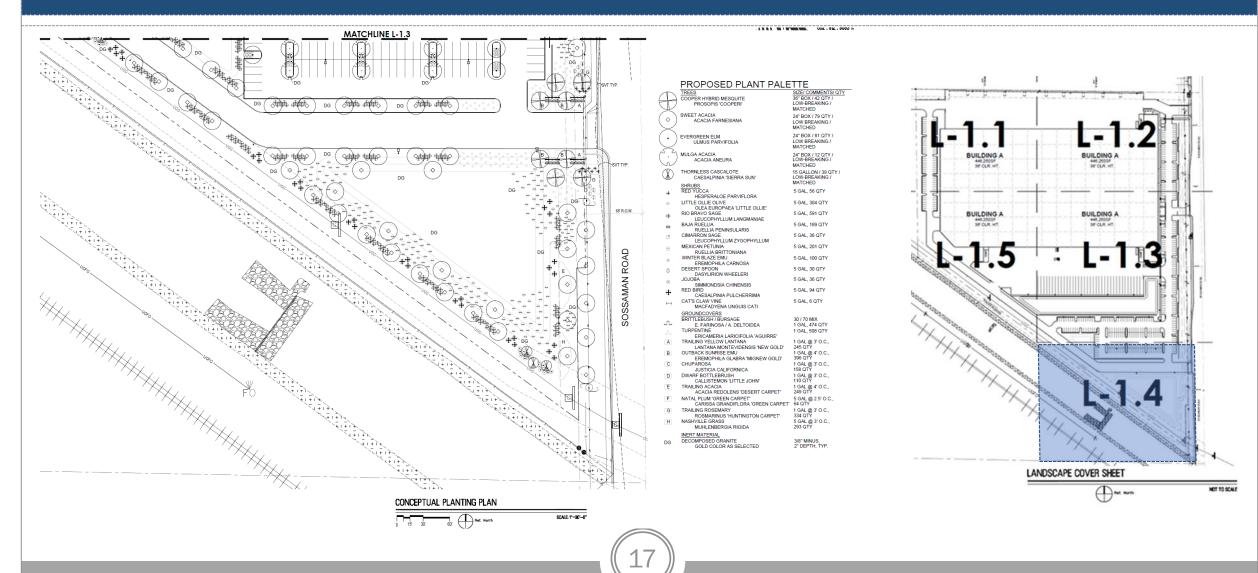

# PLANNING AND ZONING BOARD

|              | PROPOSED PLANT PALE                                                                        | TTE                                               |
|--------------|--------------------------------------------------------------------------------------------|---------------------------------------------------|
|              | TREES                                                                                      | SIZE/ COMMENTS/ QT                                |
|              | COOPER HYBRID MESQUITE<br>PROSOPIS 'COOPERI'                                               | 36" BOX / 42 QTY /<br>LOW-BREAKING /<br>MATCHED   |
| $\Diamond$   | SWEET ACACIA<br>ACACIA FARNESIANA                                                          | 24" BOX / 79 QTY /<br>LOW BREAKING /<br>MATCHED   |
| $\odot$      | EVERGREEN ELM<br>ULMUS PARVIFOLIA                                                          | 24" BOX / 81 QTY /<br>LOW BREAKING /<br>MATCHED   |
|              | MULGA ACACIA<br>ACACIA ANEURA                                                              | 24" BOX / 12 QTY /<br>LOW-BREAKING /<br>MATCHED   |
|              | THORNLESS CASCALOTE<br>CAESALPINIA 'SIERRA SUN'<br>SHRUBS                                  | 15 GALLON / 39 QTY /<br>LOW-BREAKING /<br>MATCHED |
| +            | RED YUCCA HESPERALOE PARVIFLORA                                                            | 5 GAL, 56 QTY                                     |
| 0            | LITTLE OLLIE OLIVE OLEA EUROPAEA 'LITTLE OLLIE'                                            | 5 GAL, 304 QTY                                    |
| <b>+</b>     | RIO BRAVO SAGE<br>LEUCOPHYLLUM LANGMANIAE                                                  | 5 GAL, 591 QTY                                    |
| $\Theta$     | BAJA RUELLIA<br>RUELLIA PENINSULARIS                                                       | 5 GAL, 189 QTY                                    |
| <sub>©</sub> | CIMARRON SAGE<br>LEUCOPHYLLUM ZYGOPHYLLUM                                                  | 5 GAL, 36 QTY                                     |
| •            | MEXICAN PETUNIA<br>RUELLIA BRITTONIANA                                                     | 5 GAL, 201 QTY                                    |
| •            | WINTER BLAZE EMU<br>EREMOPHILA CARNOSA                                                     | 5 GAL, 100 QTY                                    |
| Φ            | DESERT SPOON DASYLIRION WHEELERI                                                           | 5 GAL, 30 QTY                                     |
| •            | JOJOBA<br>SIMMONDSIA CHINENSIS                                                             | 5 GAL, 36 QTY                                     |
| <del>1</del> | RED BIRD<br>CAESALPINIA PULCHERRIMA                                                        | 5 GAL, 94 QTY                                     |
| b≪l          | CAT'S CLAW VINE<br>MACFADYENA UNGUIS CATI<br>GROUNDCOVERS                                  | 5 GAL, 6 QTY                                      |
|              | BRITTLEBUSH / BURSAGE                                                                      | 30 / 70 MIX                                       |
|              | E. FARINOSA / A. DELTOIDEA<br>TURPENTINE                                                   | 1 GAL, 474 QTY<br>1 GAL, 508 QTY                  |
| A            | ERICAMERIA LARICIFOLIA 'AGUIRRE' TRAILING YELLOW LANTANA                                   | 1 GAL @ 3' O.C.,<br>245 QTY                       |
| В            | LANTANA MONTEVIDENSIS 'NEW GOLD'<br>OUTBACK SUNRISE EMU<br>EREMOPHILA GLABRA 'MIGNEW GOLD' | 1 GAL @ 4' O.C.,<br>396 QTY                       |
| C            | CHUPAROSA  JUSTICIA CALIFORNICA                                                            | 1 GAL @ 3' O.C.,<br>158 QTY                       |
| D            | DWARF BOTTLEBRUSH<br>CALLISTEMON 'LITTLE JOHN'                                             | 1 GAL @ 3' O.C.,<br>110 QTY                       |
| E            | TRAILING ACACIA ACACIA REDOLENS 'DESERT CARPET'                                            | 1 GAL @ 4' O.C.,<br>249 QTY                       |
| F            | NATAL PLUM 'GREEN CARPET' CARISSA GRANDIFLORA 'GREEN CARPET'                               | 5 GAL @ 2.5' O.C.,<br>64 QTY                      |
| G            | TRAILING ROSEMARY ROSMARINUS 'HUNTINGTON CARPET'                                           | 1 GAL @ 3' O.C.,<br>334 QTY                       |
| H            | NASHVILLE GRASS MUHLENBERGIA RIGIDA                                                        | 5 GAL @ 3' O.C.,<br>293 QTY                       |
| DG           | INERT MATERIAL DECOMPOSED GRANITE GOLD COLOR AS SELECTED                                   | 3/8" MINUS,<br>2" DEPTH, TYP.                     |

| T          | TREES                                                           | SIZE/ COMMENTS/ QT            |
|------------|-----------------------------------------------------------------|-------------------------------|
| (1)        | COOPER HYBRID MESQUITE                                          | 36" BOX / 42 QTY /            |
|            | PROSOPIS COOPERI                                                | LOW-BREAKING /<br>MATCHED     |
| (.)        | SWEET ACACIA                                                    | 24" BOX / 79 QTY /            |
| (0)        | ACACIA FARNESIANA                                               | LOW BREAKING /<br>MATCHED     |
| (.)        | EVERGREEN ELM                                                   | 24° BOX / 81 QTY /            |
| $\bigcirc$ | ULMUS PARVIFOLIA                                                | LOW BREAKING /<br>MATCHED     |
| P 9        | MULGA ACACIA                                                    | 24" BOX / 12 QTY /            |
| (2)        | ACACIA ANEURA                                                   | LOW-BREAKING /<br>MATCHED     |
| O          | THORNLESS CASCALOTE                                             | 15 GALLON / 39 QTY /          |
| W          | CAESALPINIA 'SIERRA SUN'<br>SHRUBS                              | LOW-BREAKING /<br>MATCHED     |
| +          | RED YUCCA                                                       | 5 GAL, 56 QTY                 |
| +          | HESPERALOE PARVIFLORA                                           |                               |
| 0          | LITTLE OLLIE OLIVE                                              | 5 GAL, 304 QTY                |
|            | OLEA EUROPAEA 'LITTLE OLLIE'                                    | 5 044 504 0TH                 |
| 4          | RIO BRAVO SAGE<br>LEUCOPHYLLUM LANGMANIAE                       | 5 GAL, 591 QTY                |
|            | BAJA RUELLIA                                                    | 5 GAL, 189 QTY                |
| 0          | RUELLIA PENINSULARIS                                            | 3 GAL, 103 GTT                |
| (%)        | CIMARRON SAGE                                                   | 5 GAL, 36 QTY                 |
|            | LEUCOPHYLLUM ZYGOPHYLLUM                                        |                               |
| 0          | MEXICAN PETUNIA                                                 | 5 GAL, 201 QTY                |
|            | RUELLIA BRITTONIANA<br>WINTER BLAZE EMU                         | 5 GAL. 100 QTY                |
| 0          | EREMOPHILA CARNOSA                                              | 3 GAL, 100 GIT                |
| 0          | DESERT SPOON                                                    | 5 GAL, 30 QTY                 |
|            | DASYLIRION WHEELERI                                             |                               |
| 0          | JOJOBA<br>SIMMONDSIA CHINENSIS                                  | 5 GAL, 36 QTY                 |
|            | RED BIRD                                                        | 5 GAL, 94 QTY                 |
| +          | CAESALPINIA PULCHERRIMA                                         |                               |
| 1-1        | CAT'S CLAW VINE                                                 | 5 GAL, 6 QTY                  |
|            | MACFADYENA UNGUIS CATI                                          |                               |
|            | GROUNDCOVERS<br>BRITTLEBUSH / BURSAGE                           | 20 (70 HH)                    |
| -          | E. FARINOSA / A. DELTOIDEA                                      | 30 / 70 MIX<br>1 GAL, 474 QTY |
|            | TURPENTINE                                                      | 1 GAL, 508 QTY                |
|            | ERICAMERIA LARICIFOLIA 'AGUIRRE'                                | 1 OAL, 300 G11                |
| A          | TRAILING YELLOW LANTANA                                         | 1 GAL @ 3' O.C.,              |
|            | LANTANA MONTEVIDENSIS 'NEW GOLD'                                | 245 QTY                       |
| В          | OUTBACK SUNRISE EMU<br>EREMOPHILA GLABRA 'MIGNEW GOLD'          | 1 GAL @ 4" O.C.,<br>396 OTY   |
| C          | CHUPAROSA                                                       | 1 GAL @ 3' O.C.,              |
| -          | JUSTICIA CALIFORNICA                                            | 158 QTY                       |
| D          | DWARF BOTTLEBRUSH                                               | 1 GAL @ 3' O.C.,              |
|            | CALLISTEMON 'LITTLE JOHN'                                       | 110 QTY                       |
| E          | TRAILING ACACIA                                                 | 1 GAL @ 4" O.C.,              |
| 1960       | ACACIA REDOLENS DESERT CARPET                                   | 249 QTY                       |
| F          | NATAL PLUM 'GREEN CARPET'<br>CARISSA GRANDIFLORA 'GREEN CARPET' | 5 GAL @ 2.5' O.C.,<br>64 QTY  |
| G          | TRAILING ROSEMARY                                               | 1 GAL @ 3' O.C.               |
|            | ROSMARINUS 'HUNTINGTON CARPET'                                  | 334 QTY                       |
| H          | NASHVILLE GRASS                                                 | 5 GAL @ 3' O.C.,              |
|            | MUHLENBERGIA RIGIDA                                             | 293 QTY                       |
|            | INERT MATERIAL                                                  |                               |
| DG         | DECOMPOSED GRANITE                                              | 3/8" MINUS,                   |
|            | GOLD COLOR AS SELECTED                                          | 2" DEPTH, TYP.                |