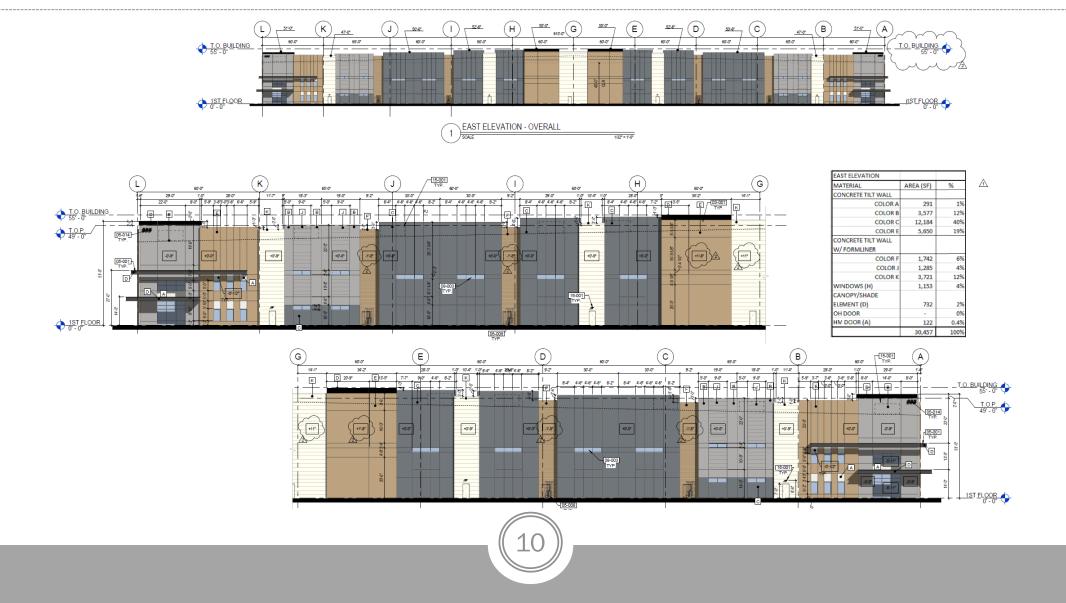

# PLANNING AND ZONING BOARD



### Z0N22-00040



#### Request

Site Plan Review,
 Special Use Permit

#### Purpose

 Allow for the development of an industrial building

#### Location

- South of Pecos Rd
- West side of Sossaman
   Rd





#### General Plan

#### **Employment**

 Large manufacturing facilities, warehousing and business parks

### Mesa Gateway Strategic Development Plan

 Logistics & Commerce District

#### Zoning

#### General Industrial (GI)

 Manufacturing, processing, assembly, warehousing



#### Site Photo



Looking southwest from Sossaman Road

#### Site Plan

- 448,933 sq ft building
- Entries and detailing along east elevation
- 78 dock doors (screened)





#### Design Review

Work Session April 12, 2022



#### **East Elevation**



#### Citizen Participation

- Property owners within 500 feet
- Correspondence with UPRR and neighboring property owners
- No comments from interested parties



#### Summary

#### Findings

- ✓ Request complies with the 2040 Mesa General Plan
- ✓ Meets the review criteria for Site Plan Review outlined in Section 11-69-5 of the MZO
- ✓ Meets requirements for SUP in Section 11-70 of the MZO

#### Staff Recommendation

**Approval with Conditions** 



# PLANNING AND ZONING BOARD



|              | PROPOSED PLANT PALE                                                                        | TTE                                               |
|--------------|--------------------------------------------------------------------------------------------|------------------------------------------