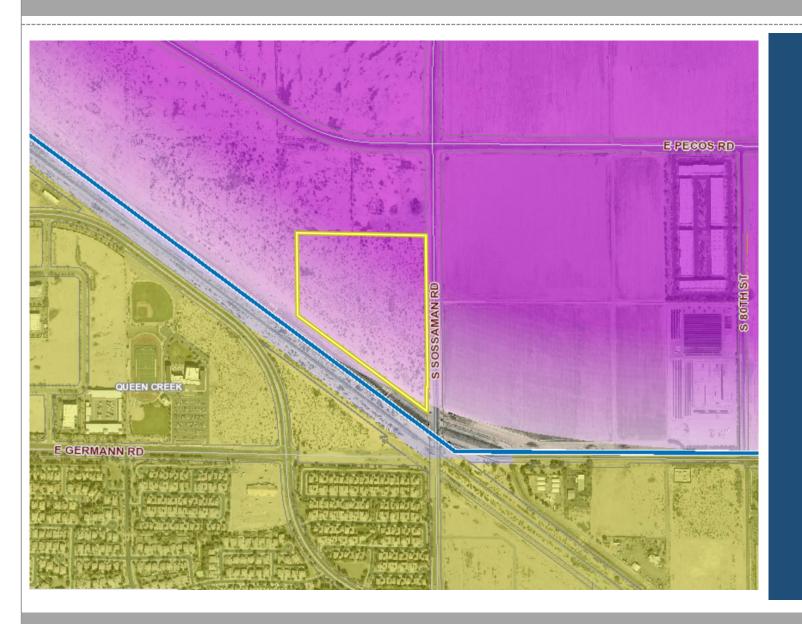

# PLANNING AND ZONING BOARD



### Z0N22-00040



#### Request

Site Plan Review,
 Special Use Permit

#### Purpose

 Allow for the development of an industrial building

#### Location

- South of Pecos Rd
- West side of Sossaman
   Rd





#### General Plan

#### **Employment**

 Large manufacturing facilities, warehousing and business parks

### Mesa Gateway Strategic Development Plan

 Logistics & Commerce District

#### Zoning

#### General Industrial (GI)

 Manufacturing, processing, assembly, warehousing



#### Site Photo



Looking southwest from Sossaman Road

#### Site Plan

- 448,933 sq ft building
- Entries and detailing along east elevation
- 78 dock doors (screened)





#### Design Review

Work Session April 12, 2022



#### **East Elevation**



#### Citizen Participation

- Property owners within 500 feet
- Correspondence with UPRR and neighboring property owners
- No comments from interested parties



#### Summary

#### Findings

- ✓ Request complies with the 2040 Mesa General Plan
- ✓ Meets the review cr