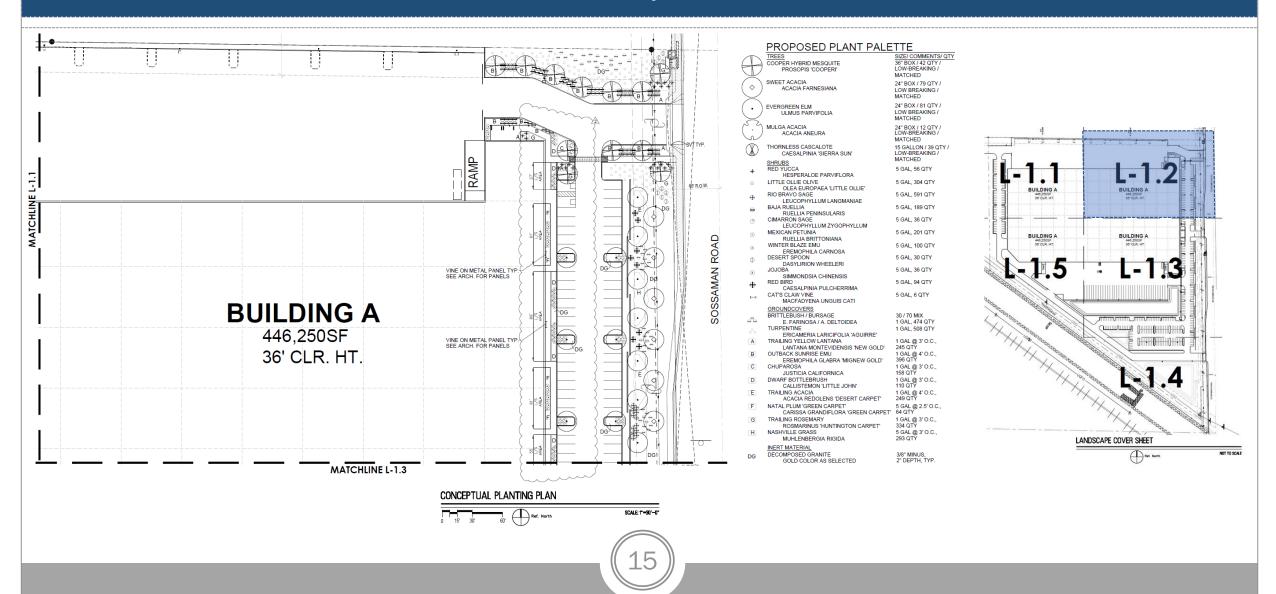

#### Site Plan

- 448,933 sq ft building
- Entries and detailing along east elevation
- 78 dock doors (screened)

# PLANNING AND ZONING BOARD

|              | PROPOSED PLANT PALE                                                                        | TTE                                               |
|--------------|--------------------------------------------------------------------------------------------|---------------------------------------------------|
|              | TREES                                                                                      | SIZE/ COMMENTS/ QT                                |
|              | COOPER HYBRID MESQUITE<br>PROSOPIS 'COOPERI'                                               | 36" BOX / 42 QTY /<br>LOW-BREAKING /<br>MATCHED   |
| $\Diamond$   | SWEET ACACIA<br>ACACIA FARNESIANA                                                          | 24" BOX / 79 QTY /<br>LOW BREAKING /<br>MATCHED   |
| $\odot$      | EVERGREEN ELM<br>ULMUS PARVIFOLIA                                                          | 24" BOX / 81 QTY /<br>LOW BREAKING /<br>MATCHED   |
|              | MULGA ACACIA<br>ACACIA ANEURA                                                              | 24" BOX / 12 QTY /<br>LOW-BREAKING /<br>MATCHED   |
|              | THORNLESS CASCALOTE<br>CAESALPINIA 'SIERRA SUN'<br>SHRUBS                                  | 15 GALLON / 39 QTY /<br>LOW-BREAKING /<br>MATCHED |
| +            | RED YUCCA HESPERALOE PARVIFLORA                                                            | 5 GAL, 56 QTY                                     |
| 0            | LITTLE OLLIE OLIVE OLEA EUROPAEA 'LITTLE OLLIE'                                            | 5 GAL, 304 QTY                                    |
| <b>+</b>     | RIO BRAVO SAGE<br>LEUCOPHYLLUM LANGMANIAE                                                  | 5 GAL, 591 QTY                                    |
| $\Theta$     | BAJA RUELLIA<br>RUELLIA PENINSULARIS                                                       | 5 GAL, 189 QTY                                    |
| <sub>©</sub> | CIMARRON SAGE<br>LEUCOPHYLLUM ZYGOPHYLLUM                                                  | 5 GAL, 36 QTY                                     |
| •            | MEXICAN PETUNIA<br>RUELLIA BRITTONIANA                                                     | 5 GAL, 201 QTY                                    |
| •            | WINTER BLAZE EMU<br>EREMOPHILA CARNOSA                                                     | 5 GAL, 100 QTY                                    |
| Φ            | DESERT SPOON DASYLIRION WHEELERI                                                           | 5 GAL, 30 QTY                                     |
| •            | JOJOBA<br>SIMMONDSIA CHINENSIS                                                             | 5 GAL, 36 QTY                                     |
| <del>1</del> | RED BIRD<br>CAESALPINIA PULCHERRIMA                                                        | 5 GAL, 94 QTY                                     |
| b≪l          | CAT'S CLAW VINE<br>MACFADYENA UNGUIS CATI<br>GROUNDCOVERS                                  | 5 GAL, 6 QTY                                      |
|              | BRITTLEBUSH / BURSAGE                                                                      | 30 / 70 MIX                                       |
|              | E. FARINOSA / A. DELTOIDEA<br>TURPENTINE                                                   | 1 GAL, 474 QTY<br>1 GAL, 508 QTY                  |
| A            | ERICAMERIA LARICIFOLIA 'AGUIRRE' TRAILING YELLOW LANTANA                                   | 1 GAL @ 3' O.C.,<br>245 QTY                       |
| В            | LANTANA MONTEVIDENSIS 'NEW GOLD'<br>OUTBACK SUNRISE EMU<br>EREMOPHILA GLABRA 'MIGNEW GOLD' | 1 GAL @ 4' O.C.,<br>396 QTY                       |
| C            | CHUPAROSA  JUSTICIA CALIFORNICA                                                            | 1 GAL @ 3' O.C.,<br>158 QTY                       |
| D            | DWARF BOTTLEBRUSH<br>CALLISTEMON 'LITTLE JOHN'                                             | 1 GAL @ 3' O.C.,<br>110 QTY                       |
| E            | TRAILING ACACIA ACACIA REDOLENS 'DESERT CARPET'                                            | 1 GAL @ 4' O.C.,<br>249 QTY                       |
| F            | NATAL PLUM 'GREEN CARPET' CARISSA GRANDIFLORA 'GREEN CARPET'                               | 5 GAL @ 2.5' O.C.,<br>64 QTY                      |
| G            | TRAILING ROSEMARY ROSMARINUS 'HUNTINGTON CARPET'                                           | 1 GAL @ 3' O.C.,<br>334 QTY                       |
| H            | NASHVILLE GRASS MUHLENBERGIA RIGIDA                                                        | 5 GAL @ 3' O.C.,<br>293 QTY                       |
| DG           | INERT MATERIAL DECOMPOSED GRANITE GOLD COLOR AS SELECTED                                   | 3/8" MINUS,<br>2" DEPTH, TYP.                     |

| T          | TREES                                                           | SIZE/ COMMENTS/ QT            |
|------------|-----------------------------------------------------------------|-------------------------------|
| (1)        | COOPER HYBRID MESQUITE                                          | 36" BOX / 42 QTY /            |
|            | PROSOPIS COOPERI                                                | LOW-BREAKING /<br>MATCHED     |
| (.)        | SWEET ACACIA                                                    | 24" BOX / 79 QTY /            |
| (0)        | ACACIA FARNESIANA                                               | LOW BREAKING /<br>MATCHED     |
| (.)        | EVERGREEN ELM                                                   | 24° BOX / 81 QTY /            |
| $\bigcirc$ | ULMUS PARVIFOLIA                                                | LOW BREAKING /<br>MATCHED     |
| P 9        | MULGA ACACIA                                                    | 24" BOX / 12 QTY /            |
| (2)        | ACACIA ANEURA                                                   | LOW-BREAKING /<br>MATCHED     |
| O          | THORNLESS CASCALOTE                                             | 15 GALLON / 39 QTY /          |
| W          | CAESALPINIA 'SIERRA SUN'<br>SHRUBS                              | LOW-BREAKING /<br>MATCHED     |
| +          | RED YUCCA                                                       | 5 GAL, 56 QTY                 |
| +          | HESPERALOE PARVIFLORA                                           |                               |
| 0          | LITTLE OLLIE OLIVE                                              | 5 GAL, 304 QTY                |
|            | OLEA EUROPAEA 'LITTLE OLLIE'                                    | 5 044 504 0TH                 |
| 4          | RIO BRAVO SAGE<br>LEUCOPHYLLUM LANGMANIAE                       | 5 GAL, 591 QTY                |
|            | BAJA RUELLIA                                                    | 5 GAL, 189 QTY                |
| 0          | RUELLIA PENINSULARIS                                            | 3 GAL, 103 GTT                |
| (%)        | CIMARRON SAGE                                                   | 5 GAL, 36 QTY                 |
|            | LEUCOPHYLLUM ZYGOPHYLLUM                                        |                               |
| 0          | MEXICAN PETUNIA                                                 | 5 GAL, 201 QTY                |
|            | RUELLIA BRITTONIANA<br>WINTER BLAZE EMU                         | 5 GAL. 100 QTY                |
| 0          | EREMOPHILA CARNOSA                                              | 3 GAL, 100 GIT                |
| 0          | DESERT SPOON                                                    | 5 GAL, 30 QTY                 |
|            | DASYLIRION WHEELERI                                             |                               |
| 0          | JOJOBA<br>SIMMONDSIA CHINENSIS                                  | 5 GAL, 36 QTY                 |
|            | RED BIRD                                                        | 5 GAL, 94 QTY                 |
| +          | CAESALPINIA PULCHERRIMA                                         |                               |
| 1-1        | CAT'S CLAW VINE                                                 | 5 GAL, 6 QTY                  |
|            | MACFADYENA UNGUIS CATI                                          |                               |
|            | GROUNDCOVERS<br>BRITTLEBUSH / BURSAGE                           | 20 (70 HH)                    |
| -          | E. FARINOSA / A. DELTOIDEA                                      | 30 / 70 MIX<br>1 GAL, 474 QTY |
|            | TURPENTINE                                                      | 1 GAL, 508 QTY                |
|            | ERICAMERIA LARICIFOLIA 'AGUIRRE'                                | 1 OAL, 300 G11                |
| A          | TRAILING YELLOW LANTANA                                         | 1 GAL @ 3' O.C.,              |
|            | LANTANA MONTEVIDENSIS 'NEW GOLD'                                | 245 QTY                       |
| В          | OUTBACK SUNRISE EMU<br>EREMOPHILA GLABRA 'MIGNEW GOLD'          | 1 GAL @ 4" O.C.,<br>396 OTY   |
| C          | CHUPAROSA                                                       | 1 GAL @ 3' O.C.,              |
| -          | JUSTICIA CALIFORNICA                                            | 158 QTY                       |
| D          | DWARF BOTTLEBRUSH                                               | 1 GAL @ 3' O.C.,              |
|            | CALLISTEMON 'LITTLE JOHN'                                       | 110 QTY                       |
| E          | TRAILING ACACIA                                                 | 1 GAL @ 4" O.C.,              |
| 1960       | ACACIA REDOLENS DESERT CARPET                                   | 249 QTY                       |
| F          | NATAL PLUM 'GREEN CARPET'<br>CARISSA GRANDIFLORA 'GREEN CARPET' | 5 GAL @ 2.5' O.C.,<br>64 QTY  |
| G          | TRAILING ROSEMARY                                               | 1 GAL @ 3' O.C.               |
|            | ROSMARINUS 'HUNTINGTON CARPET'                                  | 334 QTY                       |
| H          | NASHVILLE GRASS                                                 | 5 GAL @ 3' O.C.,              |
|            | MUHLENBERGIA RIGIDA                                             | 293 QTY                       |
|            | INERT MATERIAL                                                  |                               |
| DG         | DECOMPOSED GRANITE                                              | 3/8" MINUS,                   |
|            | GOLD COLOR AS SELECTED                                          | 2" DEPTH, TYP.                |