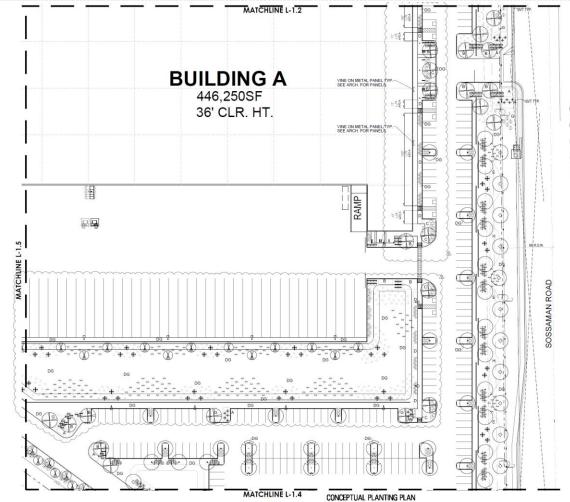

#### Site Plan

- 448,933 sq ft building
- Entries and detailing along east elevation
- 78 dock doors (screened)