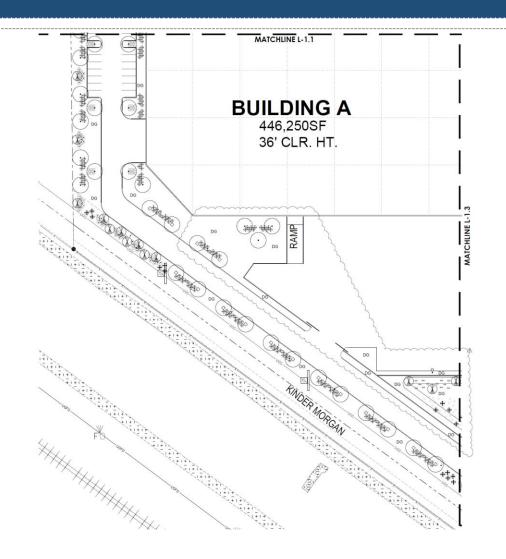

#### Site Plan

- 448,933 sq ft building
- Entries and detailing along east elevation
- 78 dock doors (screened)