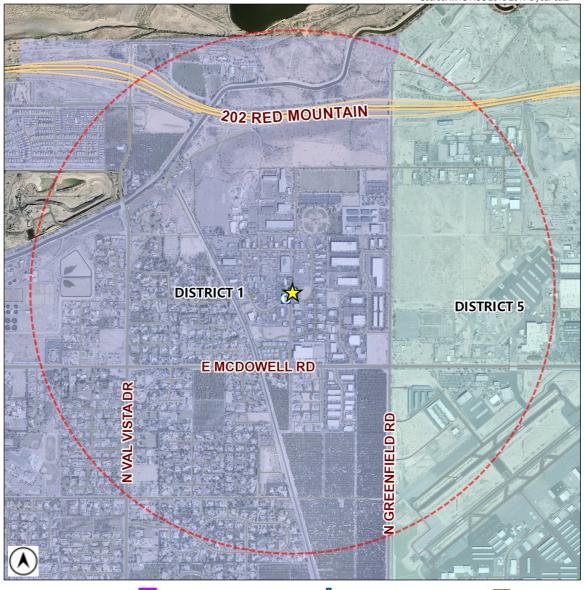

**Requesting Approval:** 

**BOARD & BATTEN 4012 E PALM ST** 

**License Type:** 

**BEER / WINE BAR (PEND)** 

Estimated Population (1 Mile): 2158 **License Number:** LICA22-04677 Source: MAG ACS 2013-2017 5 year data

RESTAURANT RESTAURANT (PEND) WHOLESALE WHOLESALE (PEND)

> 1 MILE BUFFER Total Count: 2 liquor licenses Date: 05/16/2022