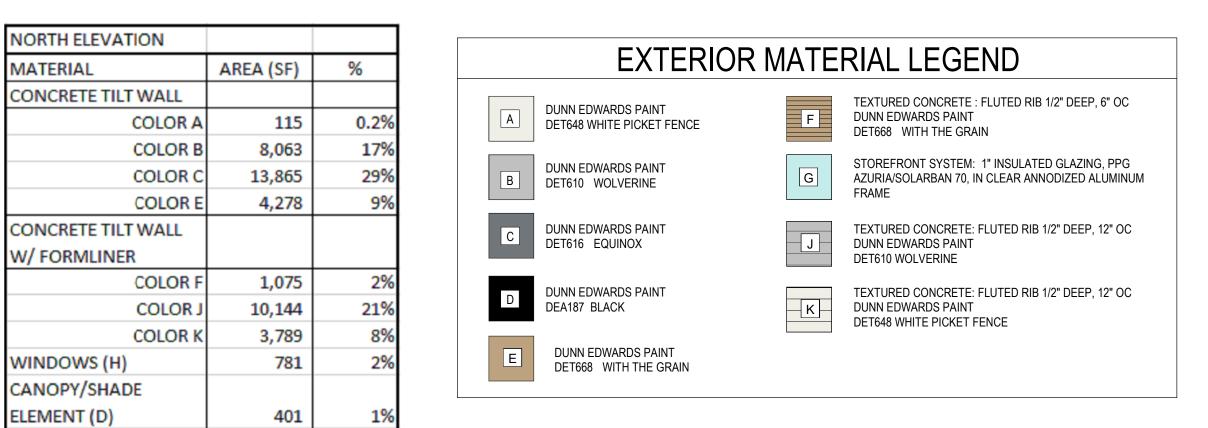

08-001

08-003

08-004

10-002

16-001

4,661

OH DOOR

NORTH ELEVATION
SCALE 1/16" = 1'-0" RCE

**KEYNOTES** 

03-001 | CONCRETE TILT PANEL WALL WITH HORIZONTAL AND/OR VERTICAL

- TO MATCH BUILDING 07-003 R-38 BATT INSULATION WITH WHITE SCRIM
- 08-001 HOLLOW METAL DOOR AND FRAME PAINTED
- 08-002 ALUMINUM STOREFRONT SYSTEM
- 08-003 ALUMINUM FRAMED WINDOW
- 08-004 DOCK SECTIONAL DOOR 15-001 FUTURE MECHANICAL UNIT LOCATION ON ROOF FULLY SCREENED BY PARAPET