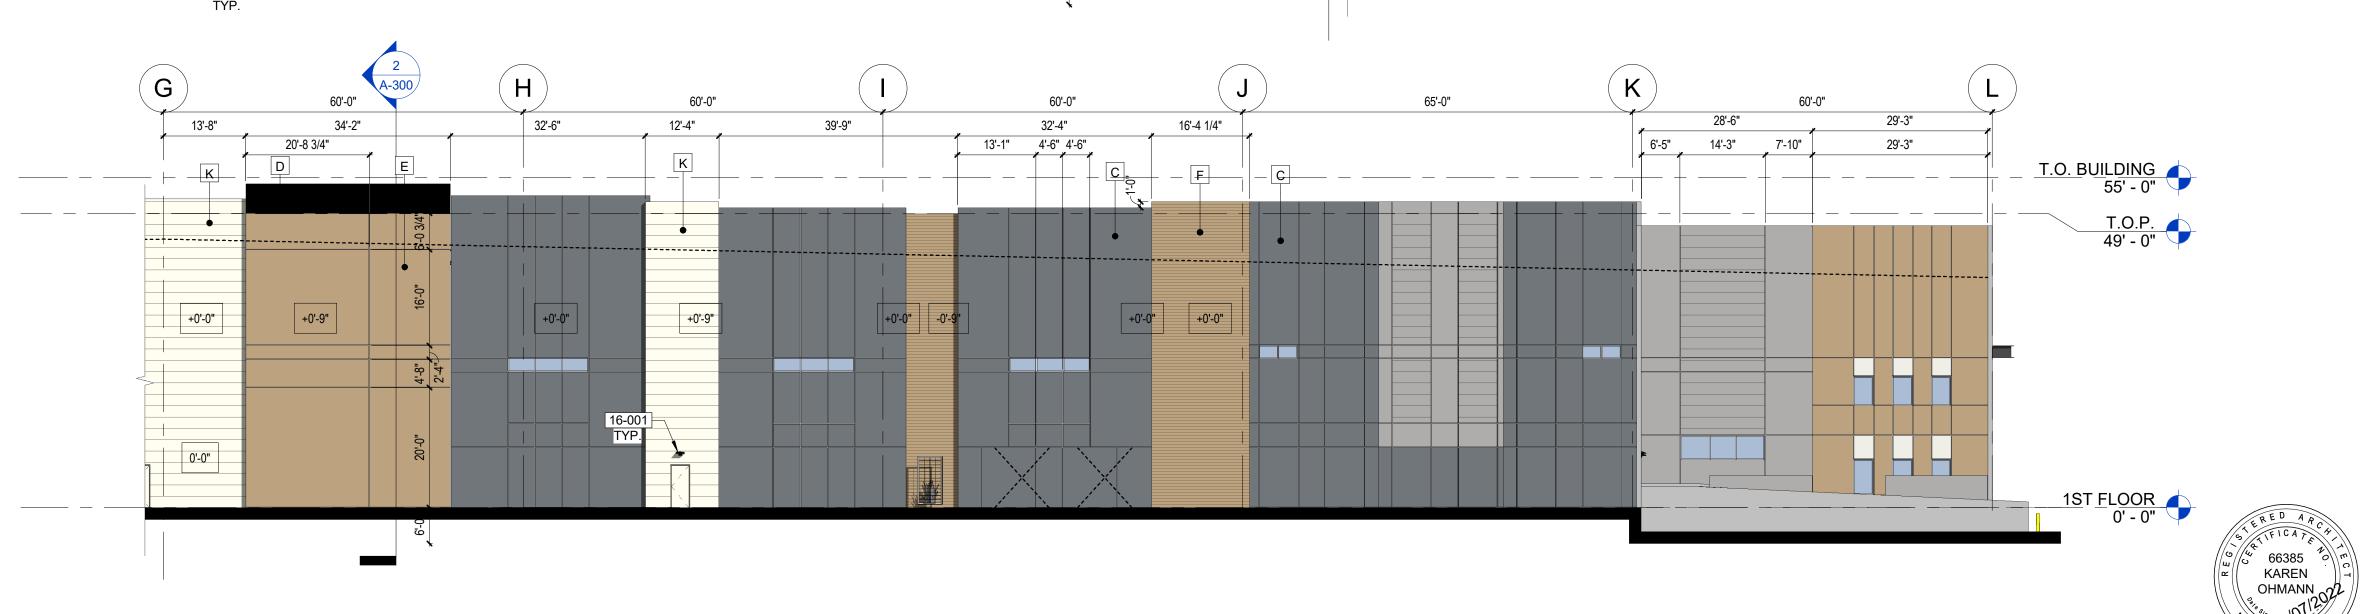

TURE GR

L Wenner

05-008 STEEL TRELLIS WITH CLIMBING VINES
05-015 DASHED LINE INDICATES ROOF LINE
08-003 ALUMINUM FRAMED WINDOW
15-001 FUTURE MECHANICAL UNIT LOCATION BY PARAPET

15-001 FUTURE MECHANICAL UNIT LOCATION ON ROOF FULLY SCREENED
BY PARAPET

16-001 WALL-MOUNTED LIGHT FIXTURE - SEE ELECTRICAL

## **GENERAL NOTES**

ALL ROOF AND OVERFLOW DRAINS SHALL BE INTERNAL TO THE BUILDING.
ALL FUTURE ROOF-TOP MECHANICAL EQUIPMENT SHALL BE FULLY
SCREENED BY THE PARAPET.

## **GENERAL NOTES**

ALL ROOF AND OVERFLOW DRAINS SHALL BE INTERNAL TO THE BUILDING. ALL FUTURE ROOF-TOP MECHANICAL EQUIPMENT SHALL BE FULLY SCREENED BY THE PARAPET.

KEYNOTES

CONCRETE RAMP UP

05-015

07-004

**KEYNOTES** 

03-001 | CONCRETE TILT PANEL WALL WITH HORIZONTAL AND/OR VERTICAL

- TO MATCH BUILDING 07-003 R-38 BATT INSULATION WITH WHITE SCRIM
- 08-001 HOLLOW METAL DOOR AND FRAME PAINTED
- 08-002 ALUMINUM STOREFRONT SYSTEM
- 08-003 ALUMINUM FRAMED WINDOW
- 08-004 DOCK SECTIONAL DOOR 15-001 FUTURE MECHANICAL UNIT LOCATION ON ROOF FULLY SCREENED BY PARAPET