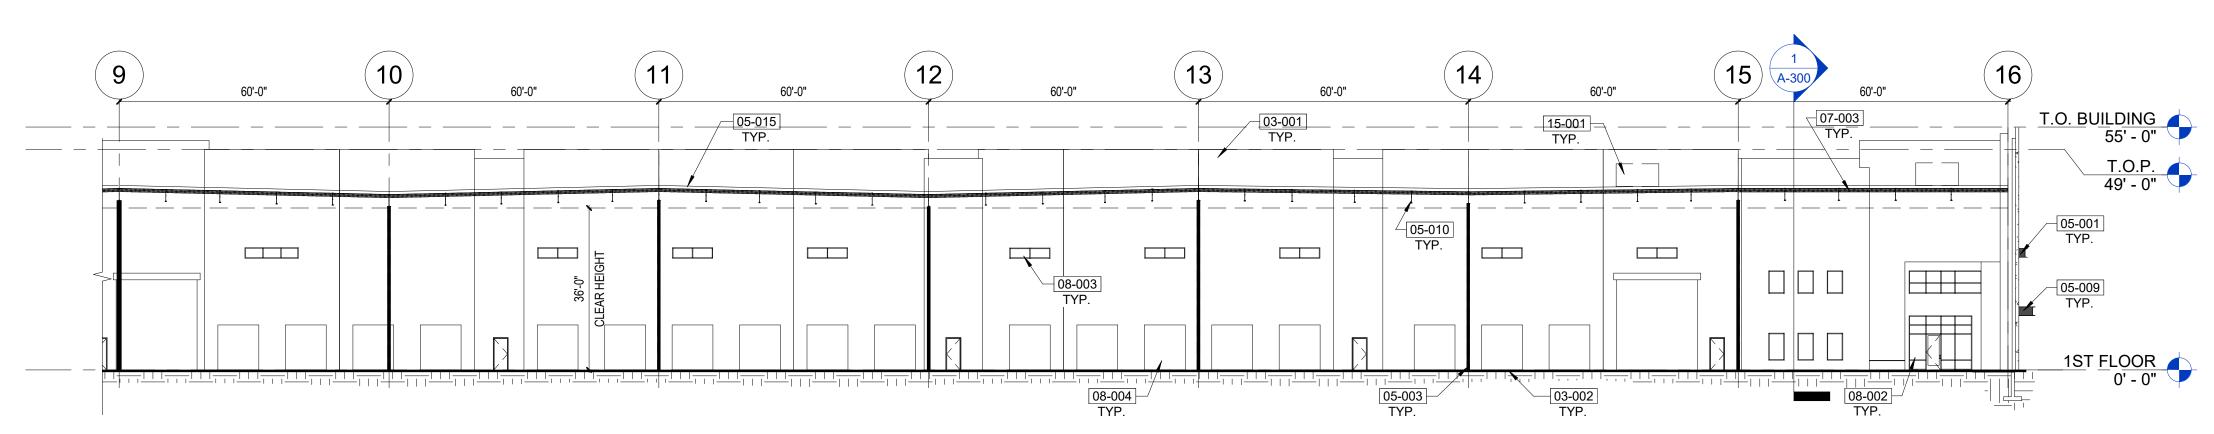

TURE GR

L Wenner

05-008 STEEL TRELLIS WITH CLIMBING VINES
05-015 DASHED LINE INDICATES ROOF LINE
08-003 ALUMINUM FRAMED WINDOW
15-001 FUTURE MECHANICAL UNIT LOCATION BY PARAPET

15-001 FUTURE MECHANICAL UNIT LOCATION ON ROOF FULLY SCREENED
BY PARAPET

## 60'-0" 03-006 TYP.

- PROVIDE MM-80 EXPANSION JOINT FILLER AT SLAB ON GRADE INTERIOR SLAB ON GRADE TO RECEIVE PENETRATING SEALER PER SPECS.
- INTERIOR TILT WALLS AND GYP. BOARD WALLS TO BE PAINTED TO BOTTOM OF DECK. SEE SPECS FOR PAINT SCHEDULE. HOLLOW METAL DOORS AND FRAMES, AND MISC. STEEL SHALL BE PAINTED
- PER SPECS. COLUMNS TO BE PAINTED SAFETY YELLOW TO 8'-0" AFF
- 05-003 STEEL COLUMN PER STRUCTURAL, PAINTED SAFETY YELLOW TO 8'-0" A.F.F. 05-009 STEEL C-CHANNEL SHADE ELEMENT

**REVEALS - PAINTED** 

05-001 STEEL CANOPY-PAINTED

03-002 CONCRETE SLAB ON GRADE

03-006 FOUNDATION PER STRUCTURAL

05-010 OPEN WEB JOIST PER STRUCTURAL 05-015 DASHED LINE INDICATES ROOF LINE 07-001 SCUPPER AND DOWNSPOUT WITH OVERFLOW SCUPPER, PAINTED

**KEYNOTES** 

03-001 | CONCRETE TILT PANEL WALL WITH HORIZONTAL AND/OR VERTICAL

- TO MATCH BUILDING 07-003 R-38 BATT INSULATION WITH WHITE SCRIM
- 08-001 HOLLOW METAL DOOR AND FRAME PAINTED
- 08-002 ALUMINUM STOREFRONT SYSTEM
- 08-003 ALUMINUM FRAMED WINDOW
- 08-004 DOCK SECTIONAL DOOR 15-001 FUTURE MECHANICAL UNIT LOCATION ON ROOF FULLY SCREENED BY PARAPET