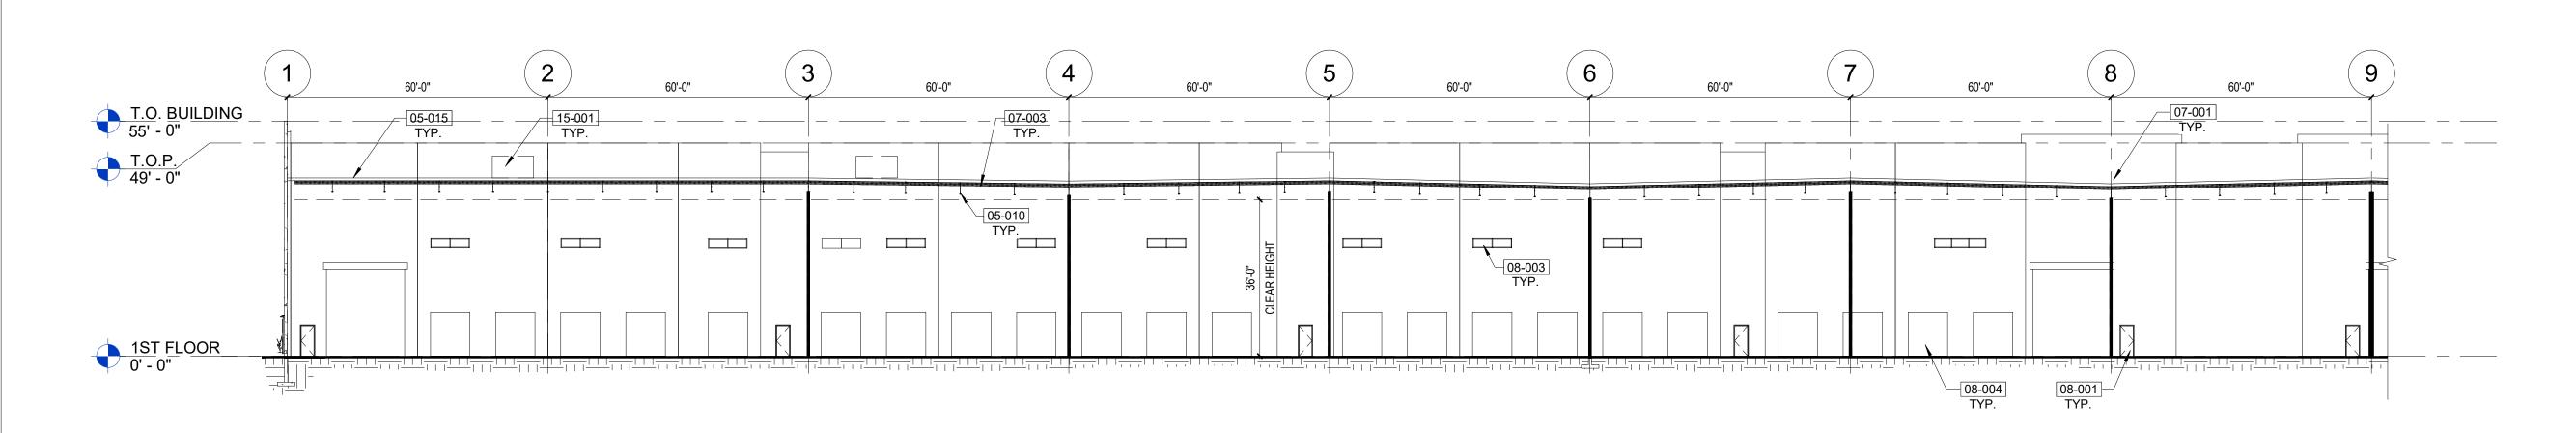

TURE GR

L Wenner

05-008 STEEL TRELLIS WITH CLIMBING VINES
05-015 DASHED LINE INDICATES ROOF LINE
08-003 ALUMINUM FRAMED WINDOW
15-001 FUTURE MECHANICAL UNIT LOCATION BY PARAPET

15-001 FUTURE MECHANICAL UNIT LOCATION ON ROOF FULLY SCREENED
BY PARAPET

**REVEALS - PAINTED** 

05-001 STEEL CANOPY-PAINTED

03-002 CONCRETE SLAB ON GRADE

03-006 FOUNDATION PER STRUCTURAL

05-010 OPEN WEB JOIST PER STRUCTURAL 05-015 DASHED LINE INDICATES ROOF LINE 07-001 SCUPPER AND DOWNSPOUT WITH OVERFLOW SCUPPER, PAINTED

**KEYNOTES** 

03-001 | CONCRETE TILT PANEL WALL WITH HORIZONTAL AND/OR VERTICAL

- TO MATCH BUILDING 07-003 R-38 BATT INSULATION WITH WHITE SCRIM
- 08-001 HOLLOW METAL DOOR AND FRAME PAINTED
- 08-002 ALUMINUM STOREFRONT SYSTEM
- 08-003 ALUMINUM FRAMED WINDOW
- 08-004 DOCK SECTIONAL DOOR 15-001 FUTURE MECHANICAL UNIT LOCATION ON ROOF FULLY SCREENED BY PARAPET