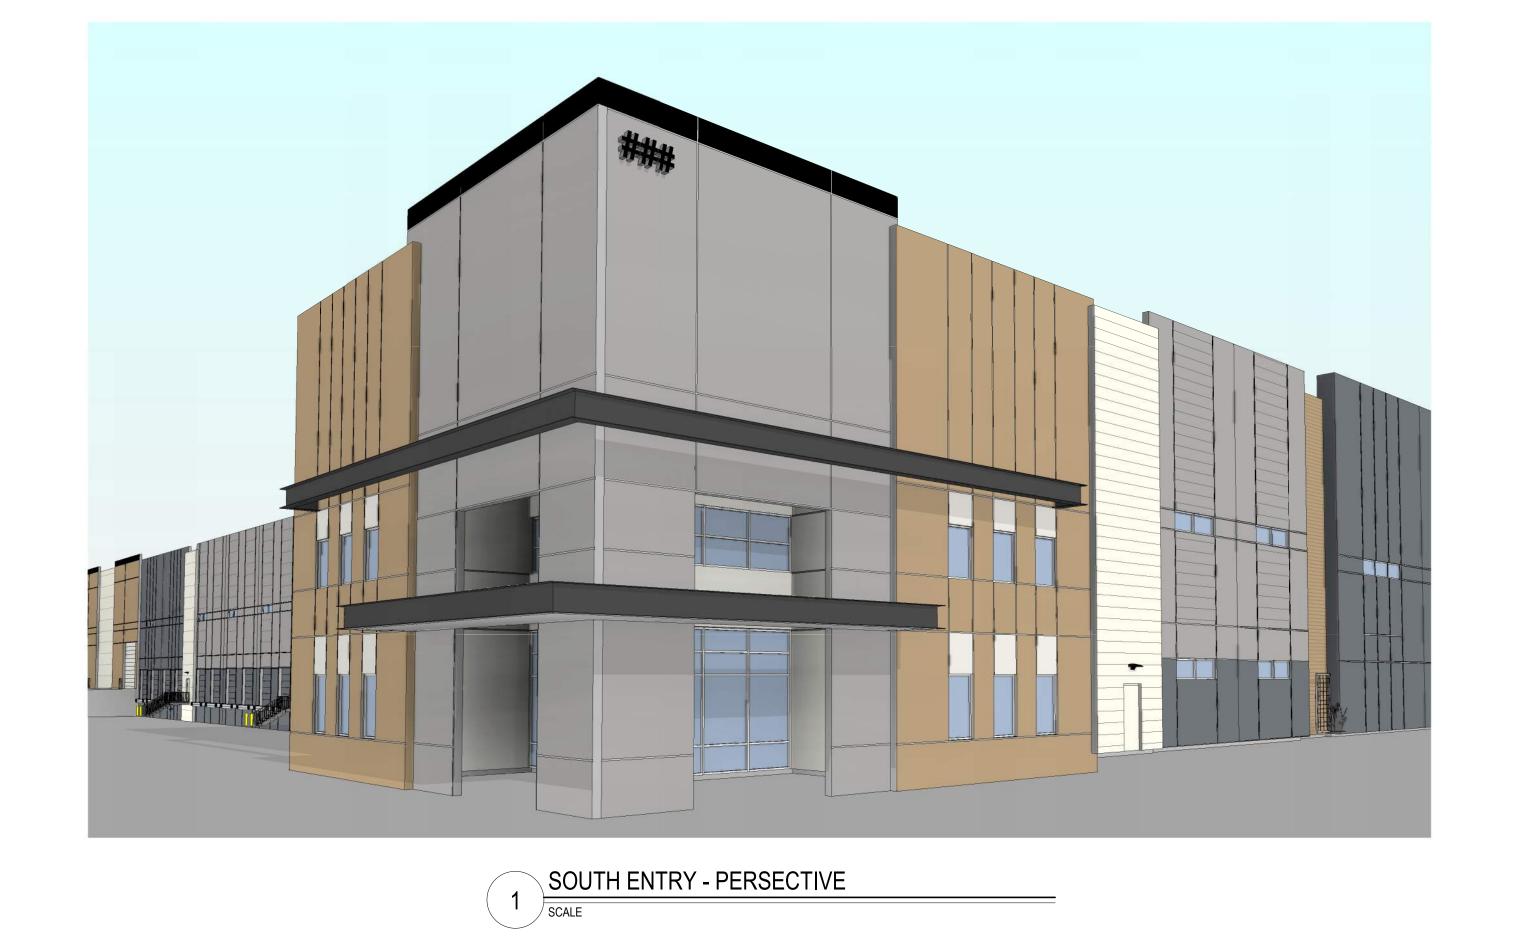

SCUPPER, PAINTED

**KEYNOTES** 

03-001 | CONCRETE TILT PANEL WALL WITH HORIZONTAL AND/OR VERTICAL

- TO MATCH BUILDING 07-003 R-38 BATT INSULATION WITH WHITE SCRIM
- 08-001 HOLLOW METAL DOOR AND FRAME PAINTED
- 08-002 ALUMINUM STOREFRONT SYSTEM
- 08-003 ALUMINUM FRAMED WINDOW
- 08-004 DOCK SECTIONAL DOOR 15-001 FUTURE MECHANICAL UNIT LOCATION ON ROOF FULLY SCREENED BY PARAPET













3/4" = 1'-0"

TYP. 8' HIGH ROLLING GATE

1/2" = 1'-0"

SCALE:

0 5 ш 4 66385 KAREN OHMANN Kerret 4600 EAST INDIAN SCHOOL RD PHOENIX, ARIZONA 85018 602-840-2929 P 602-840-6646 F

**-61** GATEWA COMMERCE (304-61-023N AND 3

1ST ISSUED: 09/29/21 Revisions

PROJECT NO: 21155.00 DRAWN BY: DTC, JM CHK'D BY: MVO COPYRIGHT 2022: DEUTSCH ARCHITECTURE GROUP

SITE **DETAILS** 

3/4" = 1'-0"

SCALE:

**|AS-120|** 







CENTER

MERCE

RENDERINGS
21155.00
217/22

TURE GROUP