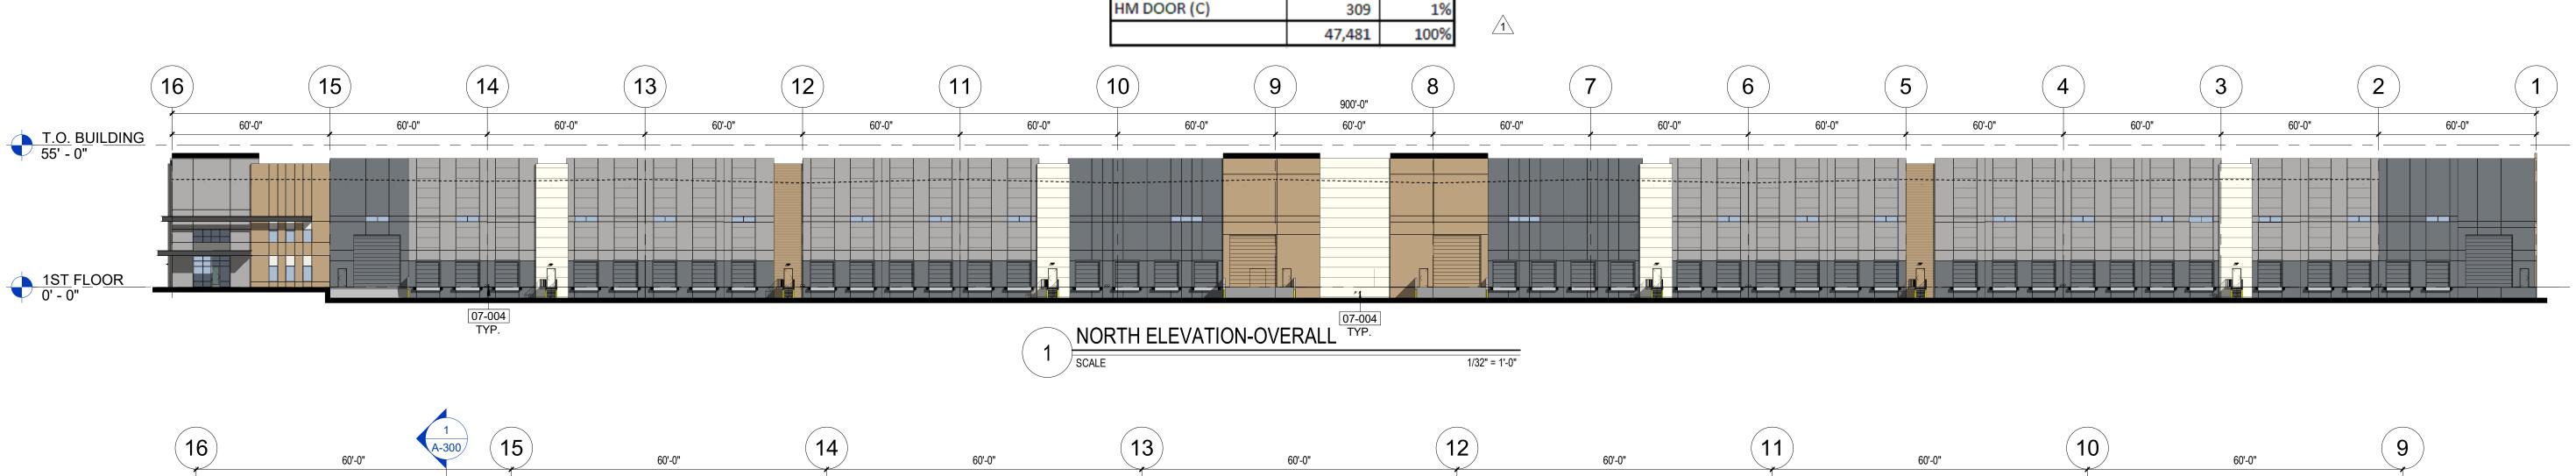

08-001

08-003

08-004

10-002

16-001

4,661

OH DOOR

NORTH ELEVATION
SCALE 1/16" = 1'-0" RCE