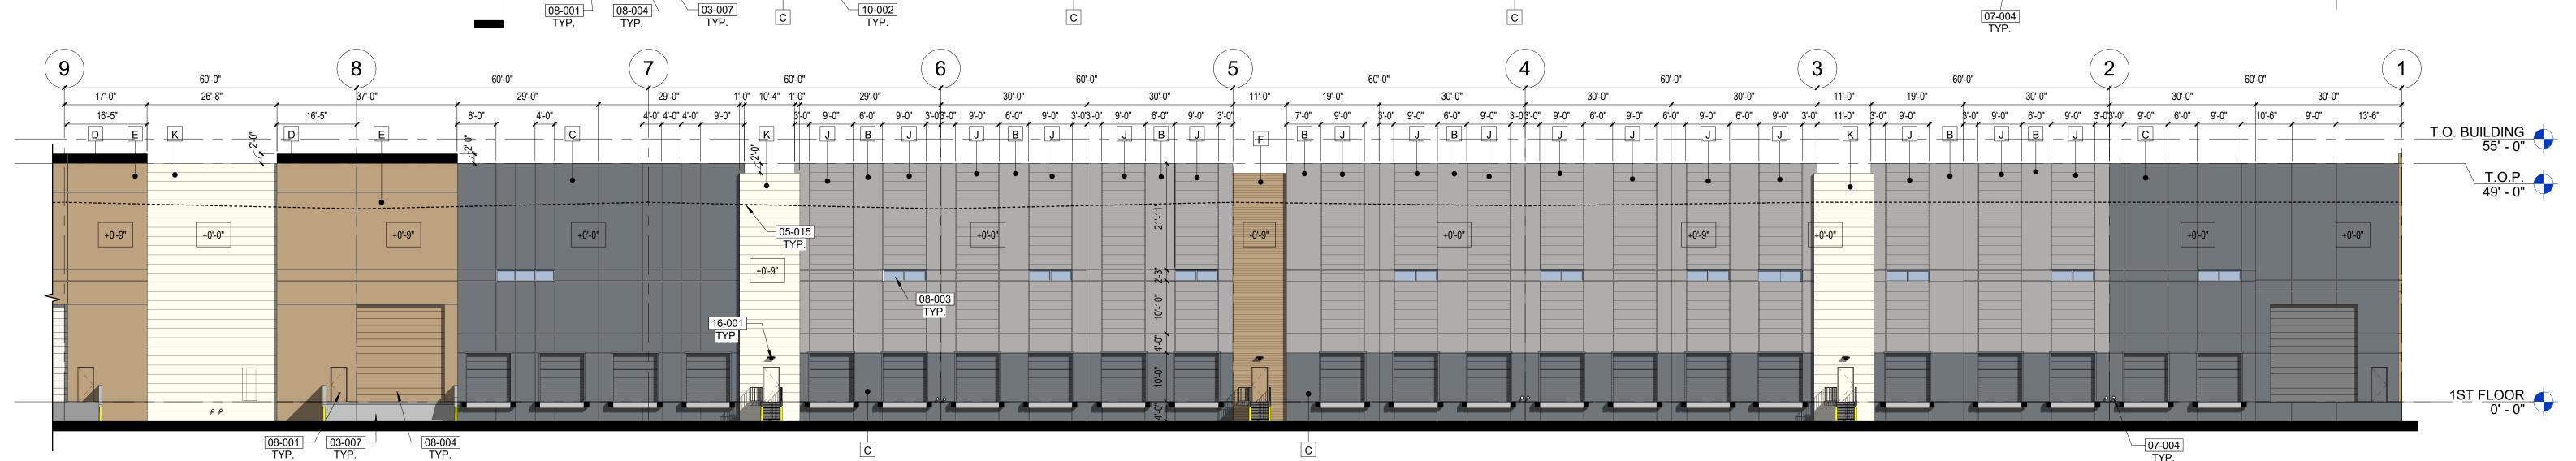

TURE GR

L Wenner

05-008 STEEL TRELLIS WITH CLIMBING VINES
05-015 DASHED LINE INDICATES ROOF LINE
08-003 ALUMINUM FRAMED WINDOW
15-001 FUTURE MECHANICAL UNIT LOCATION BY PARAPET

15-001 FUTURE MECHANICAL UNIT LOCATION ON ROOF FULLY SCREENED
BY PARAPET

16-001 WALL-MOUNTED LIGHT FIXTURE - SEE ELECTRICAL

## **GENERAL NOTES**

ALL ROOF AND OVERFLOW DRAINS SHALL BE INTERNAL TO THE BUILDING.
ALL FUTURE ROOF-TOP MECHANICAL EQUIPMENT SHALL BE FULLY
SCREENED BY THE PARAPET.

## **GENERAL NOTES**

ALL ROOF AND OVERFLOW DRAINS SHALL BE INTERNAL TO THE BUILDING. ALL FUTURE ROOF-TOP MECHANICAL EQUIPMENT SHALL BE FULLY SCREENED BY THE PARAPET.

KEYNOTES

CONCRETE RAMP UP

05-015

07-004

08-001

08-003

08-004

10-002

16-001

4,661

OH DOOR

NORTH ELEVATION
SCALE 1/16" = 1'-0" RCE

**KEYNOTES** 

03-001 | CONCRETE TILT PANEL WALL WITH HORIZONTAL AND/OR VERTICAL

- TO MATCH BUILDING 07-003 R-38 BATT INSULATION WITH WHITE SCRIM
- 08-001 HOLLOW METAL DOOR AND FRAME PAINTED
- 08-002 ALUMINUM STOREFRONT SYSTEM
- 08-003 ALUMINUM FRAMED WINDOW
- 08-004 DOCK SECTIONAL DOOR 15-001 FUTURE MECHANICAL UNIT LOCATION ON ROOF FULLY SCREENED BY PARAPET