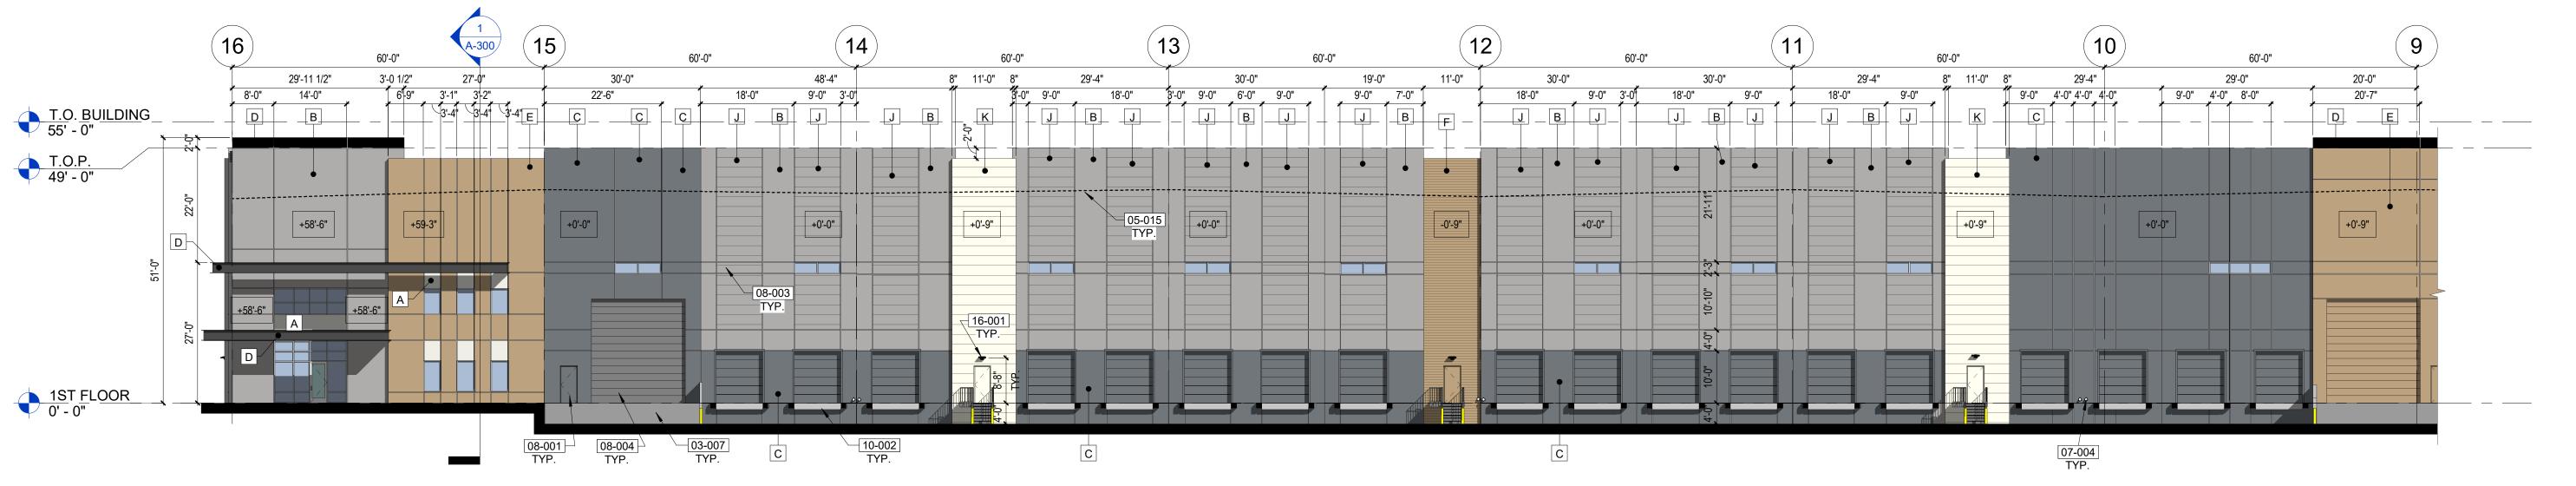

TURE GR

L Wenner

05-008 STEEL TRELLIS WITH CLIMBING VINES
05-015 DASHED LINE INDICATES ROOF LINE
08-003 ALUMINUM FRAMED WINDOW
15-001 FUTURE MECHANICAL UNIT LOCATION BY PARAPET

15-001 FUTURE MECHANICAL UNIT LOCATION ON ROOF FULLY SCREENED
BY PARAPET

16-001 WALL-MOUNTED LIGHT FIXTURE - SEE ELECTRICAL

**KEYNOTES** 

03-001 | CONCRETE TILT PANEL WALL WITH HORIZONTAL AND/OR VERTICAL

- TO MATCH BUILDING 07-003 R-38 BATT INSULATION WITH WHITE SCRIM
- 08-001 HOLLOW METAL DOOR AND FRAME PAINTED
- 08-002 ALUMINUM STOREFRONT SYSTEM
- 08-003 ALUMINUM FRAMED WINDOW
- 08-004 DOCK SECTIONAL DOOR 15-001 FUTURE MECHANICAL UNIT LOCATION ON ROOF FULLY SCREENED BY PARAPET