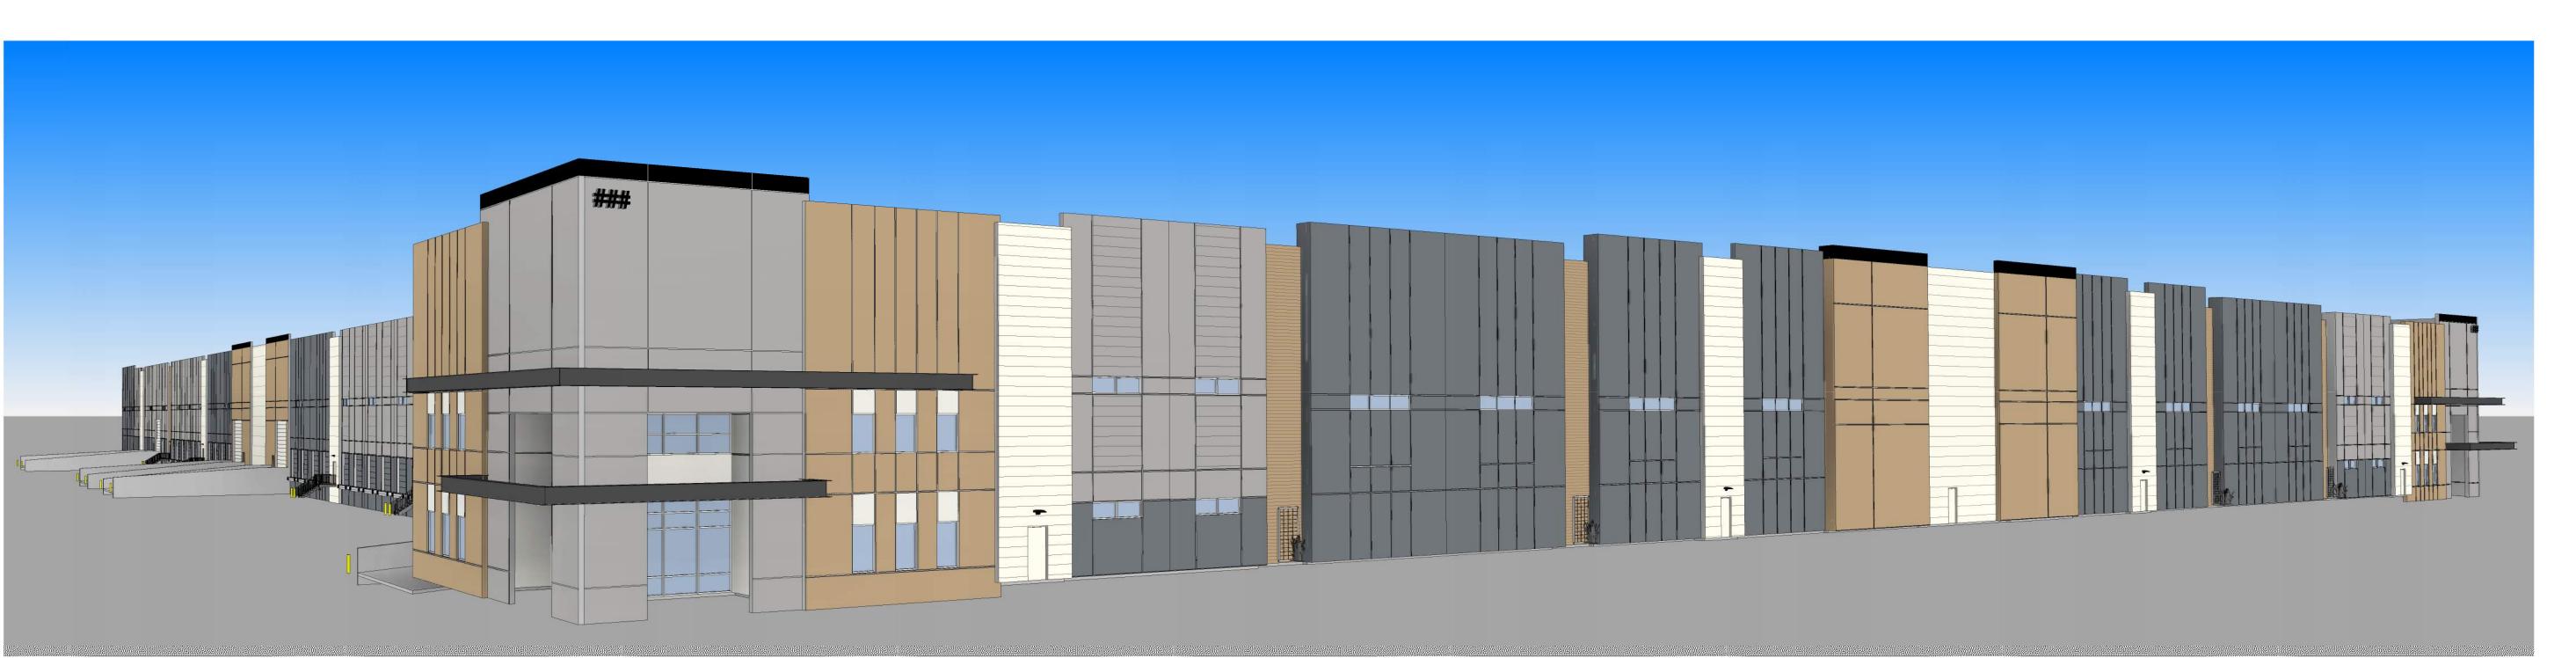

UPPER, PAINTED

**KEYNOTES** 

03-001 | CONCRETE TILT PANEL WALL WITH HORIZONTAL AND/OR VERTICAL

- TO MATCH BUILDING 07-003 R-38 BATT INSULATION WITH WHITE SCRIM
- 08-001 HOLLOW METAL DOOR AND FRAME PAINTED
- 08-002 ALUMINUM STOREFRONT SYSTEM
- 08-003 ALUMINUM FRAMED WINDOW
- 08-004 DOCK SECTIONAL DOOR 15-001 FUTURE MECHANICAL UNIT LOCATION ON ROOF FULLY SCREENED BY PARAPET













3/4" = 1'-0"

TYP. 8' HIGH ROLLING GATE

1/2" = 1'-0"

SCALE:

0 5 ш 4 66385 KAREN OHMANN Kerret 4600 EAST INDIAN SCHOOL RD PHOENIX, ARIZONA 85018 602-840-2929 P 602-840-6646 F

**-61** GATEWA COMMERCE (304-61-023N AND 3

1ST ISSUED: 09/29/21 Revisions

PROJECT NO: 21155.00 DRAWN BY: DTC, JM CHK'D BY: MVO COPYRIGHT 2022: DEUTSCH ARCHITECTURE GROUP

SITE **DETAILS** 

3/4" = 1'-0"

SCALE:

**|AS-120|** 







CENTER

MERCE

RENDERINGS
21155.00
217/22

TURE GROUP