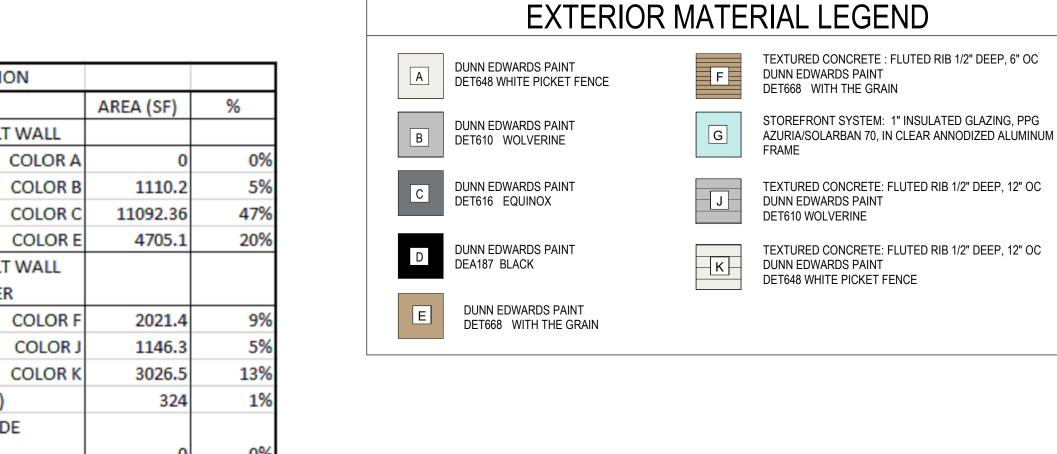

**KEYNOTES** 

03-001 | CONCRETE TILT PANEL WALL WITH HORIZONTAL AND/OR VERTICAL

- TO MATCH BUILDING 07-003 R-38 BATT INSULATION WITH WHITE SCRIM
- 08-001 HOLLOW METAL DOOR AND FRAME PAINTED
- 08-002 ALUMINUM STOREFRONT SYSTEM
- 08-003 ALUMINUM FRAMED WINDOW
- 08-004 DOCK SECTIONAL DOOR 15-001 FUTURE MECHANICAL UNIT LOCATION ON ROOF FULLY SCREENED BY PARAPET