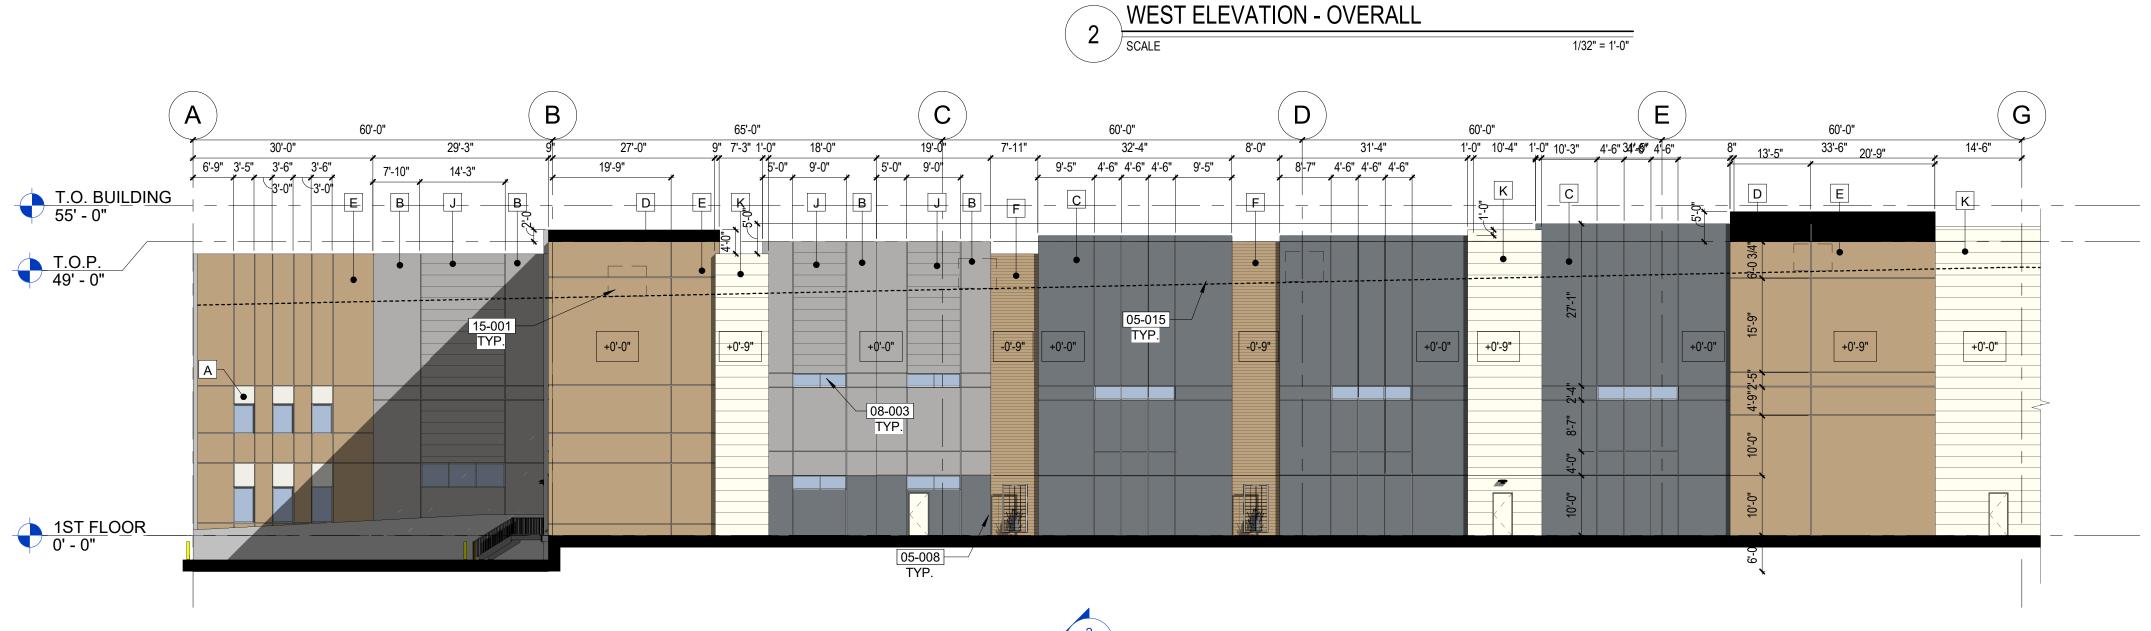

TURE GR

L Wenner

05-008 STEEL TRELLIS WITH CLIMBING VINES
05-015 DASHED LINE INDICATES ROOF LINE
08-003 ALUMINUM FRAMED WINDOW
15-001 FUTURE MECHANICAL UNIT LOCATION BY PARAPET

15-001 FUTURE MECHANICAL UNIT LOCATION ON ROOF FULLY SCREENED
BY PARAPET

## 60'-0" 03-006 TYP.

- PROVIDE MM-80 EXPANSION JOINT FILLER AT SLAB ON GRADE INTERIOR SLAB ON GRADE TO RECEIVE PENETRATING SEALER PER SPECS.
- INTERIOR TILT WALLS AND GYP. BOARD WALLS TO BE PAINTED TO BOTTOM OF DECK. SEE SPECS FOR PAINT SCHEDULE. HOLLOW METAL DOORS AND FRAMES, AND MISC. STEEL SHALL BE PAINTED
- PER SPECS. COLUMNS TO BE PAINTED SAFETY YELLOW TO 8'-0" AFF
- 05-003 STEEL COLUMN PER STRUCTURAL, PAINTED SAFETY YELLOW TO 8'-0" A.F.F. 05-009 STEEL C-CHANNEL SHADE ELEMENT

**REVEALS - PAINTED** 

05-001 STEEL CANOPY-PAINTED

03-002 CONCRETE SLAB ON GRADE

03-006 FOUNDATION PER STRUCTURAL

05-010 OPEN WEB JOIST PER STRUCTURAL 05-015 DASHED LINE INDICATES ROOF LINE 07-001 SCUPPER AND DOWNSPOUT WITH OVERFLOW SCUPPER, PAINTED

**KEYNOTES** 

03-001 | CONCRETE TILT PANEL WALL WITH HORIZONTAL AND/OR VERTICAL

- TO MATCH BUILDING 07-003 R-38 BATT INSULATION WITH WHITE SCRIM
- 08-001 HOLLOW METAL DOOR AND FRAME PAINTED
- 08-002 ALUMINUM STOREFRONT SYSTEM
- 08-003 ALUMINUM FRAMED WINDOW
- 08-004 DOCK SECTIONAL DOOR 15-001 FUTURE MECHANICAL UNIT LOCATION ON ROOF FULLY SCREENED BY PARAPET