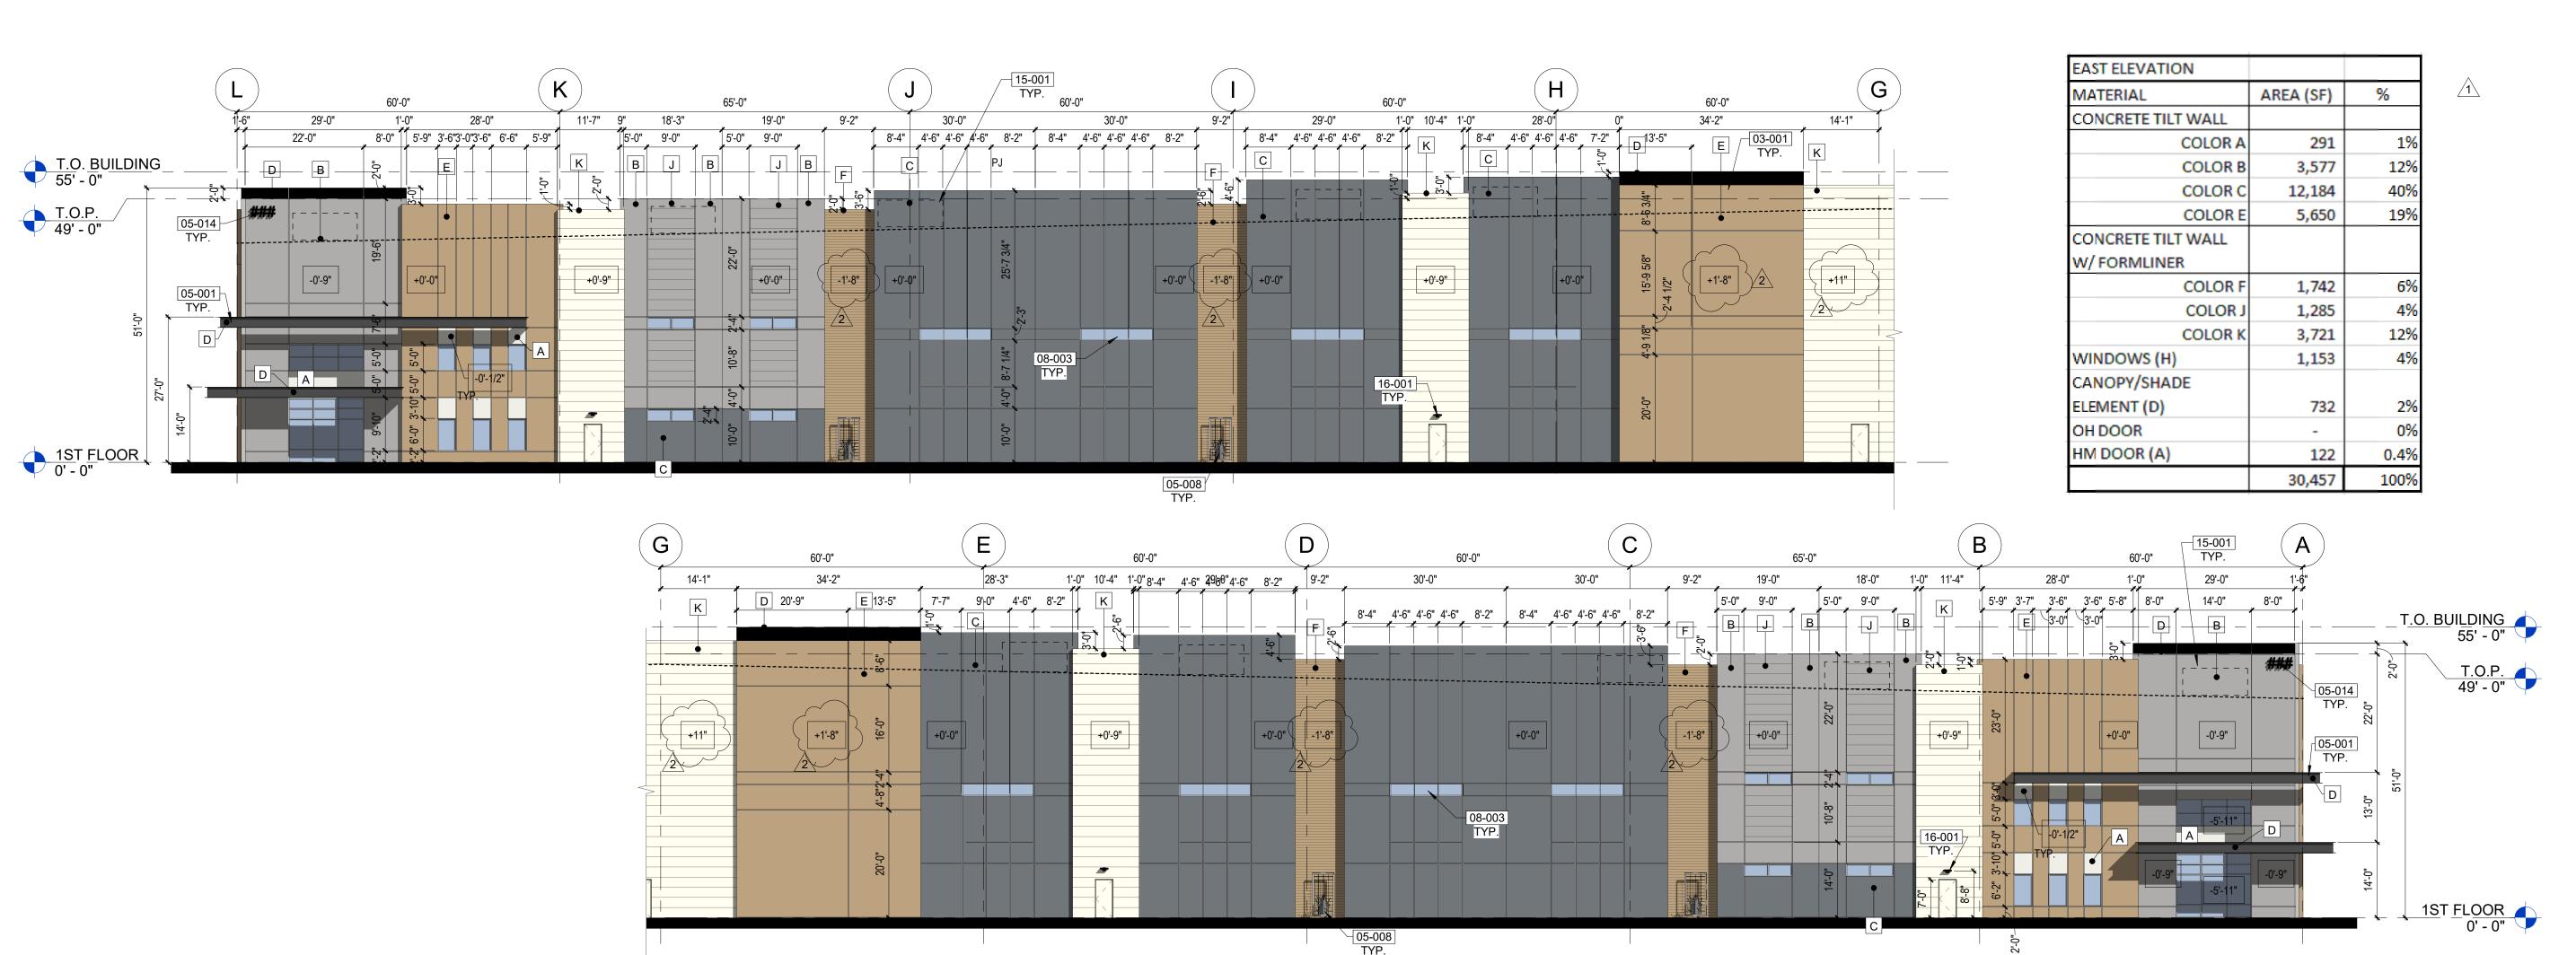

TURE GR

L Wenner

05-008 STEEL TRELLIS WITH CLIMBING VINES
05-015 DASHED LINE INDICATES ROOF LINE
08-003 ALUMINUM FRAMED WINDOW
15-001 FUTURE MECHANICAL UNIT LOCATION BY PARAPET

15-001 FUTURE MECHANICAL UNIT LOCATION ON ROOF FULLY SCREENED
BY PARAPET

16-001 WALL-MOUNTED LIGHT FIXTURE - SEE ELECTRICAL

## **GENERAL NOTES**

ALL ROOF AND OVERFLOW DRAINS SHALL BE INTERNAL TO THE BUILDING.
ALL FUTURE ROOF-TOP MECHANICAL EQUIPMENT SHALL BE FULLY
SCREENED BY THE PARAPET.

## **GENERAL NOTES**

ALL ROOF AND OVERFLOW DRAINS SHALL BE INTERNAL TO THE BUILDING. ALL FUTURE ROOF-TOP MECHANICAL EQUIPMENT SHALL BE FULLY SCREENED BY THE PARAPET.

KEYNOTES

CONCRETE RAMP UP

05-015

07-004

## 60'-0" 03-006 TYP.

- PROVIDE MM-80 EXPANSION JOINT FILLER AT SLAB ON GRADE INTERIOR SLAB ON GRADE TO RECEIVE PENETRATING SEALER PER SPECS.
- INTERIOR TILT WALLS AND GYP. BOARD WALLS TO BE PAINTED TO BOTTOM OF DECK. SEE SPECS FOR PAINT SCHEDULE. HOLLOW METAL DOORS AND FRAMES, AND MISC. STEEL SHALL BE PAINTED
- PER SPECS. COLUMNS TO BE PAINTED SAFETY YELLOW TO 8'-0" AFF
- 05-003 STEEL COLUMN PER STRUCTURAL, PAINTED SAFETY YELLOW TO 8'-0" A.F.F. 05-009 STEEL C-CHANNEL SHADE ELEMENT

**REVEALS - PAINTED** 

05-001 STEEL CANOPY-PAINTED

03-002 CONCRETE SLAB ON GRADE

03-006 FOUNDATION PER STRUCTURAL

05-010 OPEN WEB JOIST PER STRUCTURAL 05-015 DASHED LINE INDICATES ROOF LINE 07-001 SCUPPER AND DOWNSPOUT WITH OVERFLOW SCUPPER, PAINTED

**KEYNOTES** 

03-001 | CONCRETE TILT PANEL WALL WITH HORIZONTAL AND/OR VERTICAL

- TO MATCH BUILDING 07-003 R-38 BATT INSULATION WITH WHITE SCRIM
- 08-001 HOLLOW METAL DOOR AND FRAME PAINTED
- 08-002 ALUMINUM STOREFRONT SYSTEM
- 08-003 ALUMINUM FRAMED WINDOW
- 08-004 DOCK SECTIONAL DOOR 15-001 FUTURE MECHANICAL UNIT LOCATION ON ROOF FULLY SCREENED BY PARAPET