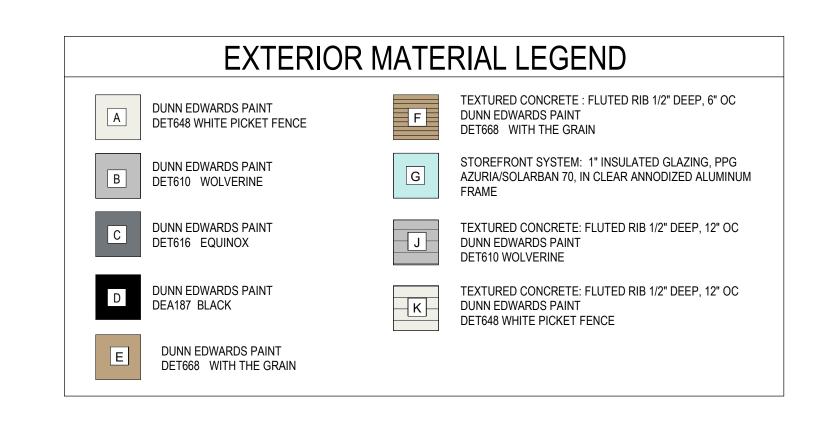

**KEYNOTES** 

03-001 | CONCRETE TILT PANEL WALL WITH HORIZONTAL AND/OR VERTICAL

- TO MATCH BUILDING 07-003 R-38 BATT INSULATION WITH WHITE SCRIM
- 08-001 HOLLOW METAL DOOR AND FRAME PAINTED
- 08-002 ALUMINUM STOREFRONT SYSTEM
- 08-003 ALUMINUM FRAMED WINDOW
- 08-004 DOCK SECTIONAL DOOR 15-001 FUTURE MECHANICAL UNIT LOCATION ON ROOF FULLY SCREENED BY PARAPET