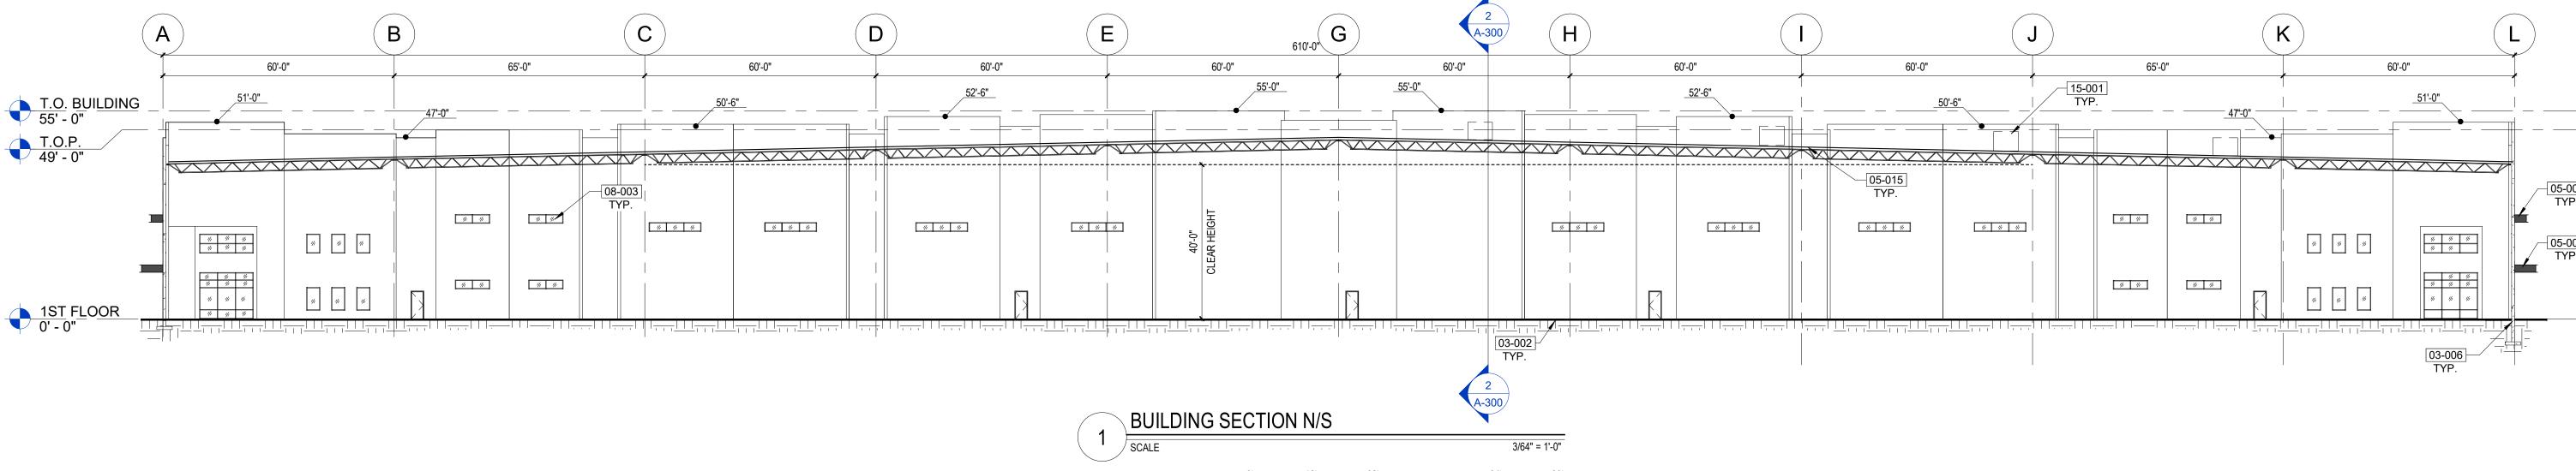

TURE GR

L Wenner

05-008 STEEL TRELLIS WITH CLIMBING VINES
05-015 DASHED LINE INDICATES ROOF LINE
08-003 ALUMINUM FRAMED WINDOW
15-001 FUTURE MECHANICAL UNIT LOCATION BY PARAPET

15-001 FUTURE MECHANICAL UNIT LOCATION ON ROOF FULLY SCREENED
BY PARAPET

## 60'-0" 03-006 TYP.

- PROVIDE MM-80 EXPANSION JOINT FILLER AT SLAB ON GRADE INTERIOR SLAB ON GRADE TO RECEIVE PENETRATING SEALER PER SPECS.
- INTERIOR TILT WALLS AND GYP. BOARD WALLS TO BE PAINTED TO BOTTOM OF DECK. SEE SPECS FOR PAINT SCHEDULE. HOLLOW METAL DOORS AND FRAMES, AND MISC. STEEL SHALL BE PAINTED
- PER SPECS. COLUMNS TO BE PAINTED SAFETY YELLOW TO 8'-0" AFF
- 05-003 STEEL COLUMN PER STRUCTURAL, PAINTED SAFETY YELLOW TO 8'-0" A.F.F. 05-009 STEEL C-CHANNEL SHADE ELEMENT

**REVEALS - PAINTED** 

05-001 STEEL CANOPY-PAINTED

03-002 CONCRETE SLAB ON GRADE

03-006 FOUNDATION PER STRUCTURAL

05-010 OPEN WEB JOIST PER STRUCTURAL 05-015 DASHED LINE INDICATES ROOF LINE 07-001 SCUPPER AND DOWNSPOUT WITH OVERFLOW SCUPPER, PAINTED

**KEYNOTES** 

03-001 | CONCRETE TILT PANEL WALL WITH HORIZONTAL AND/OR VERTICAL

- TO MATCH BUILDING 07-003 R-38 BATT INSULATION WITH WHITE SCRIM
- 08-001 HOLLOW METAL DOOR AND FRAME PAINTED
- 08-002 ALUMINUM STOREFRONT SYSTEM
- 08-003 ALUMINUM FRAMED WINDOW
- 08-004 DOCK SECTIONAL DOOR 15-001 FUTURE MECHANICAL UNIT LOCATION ON ROOF FULLY SCREENED BY PARAPET