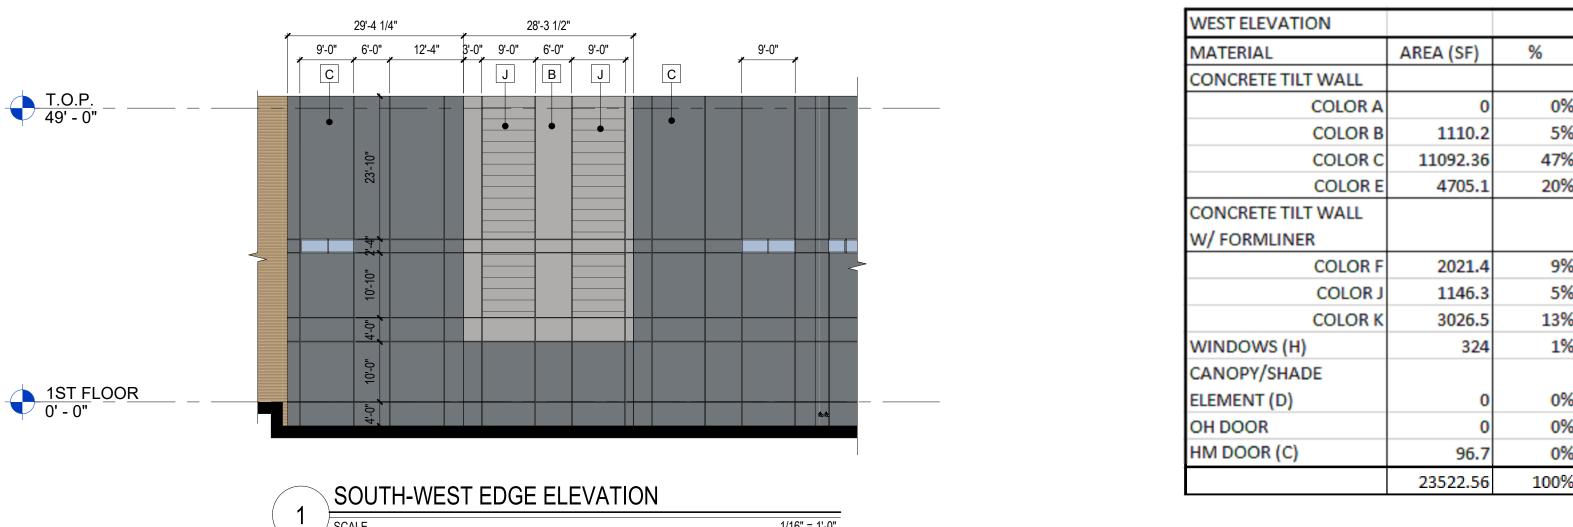

**KEYNOTES** 

03-001 | CONCRETE TILT PANEL WALL WITH HORIZONTAL AND/OR VERTICAL

- TO MATCH BUILDING 07-003 R-38 BATT INSULATION WITH WHITE SCRIM
- 08-001 HOLLOW METAL DOOR AND FRAME PAINTED
- 08-002 ALUMINUM STOREFRONT SYSTEM
- 08-003 ALUMINUM FRAMED WINDOW
- 08-004 DOCK SECTIONAL DOOR 15-001 FUTURE MECHANICAL UNIT LOCATION ON ROOF FULLY SCREENED BY PARAPET