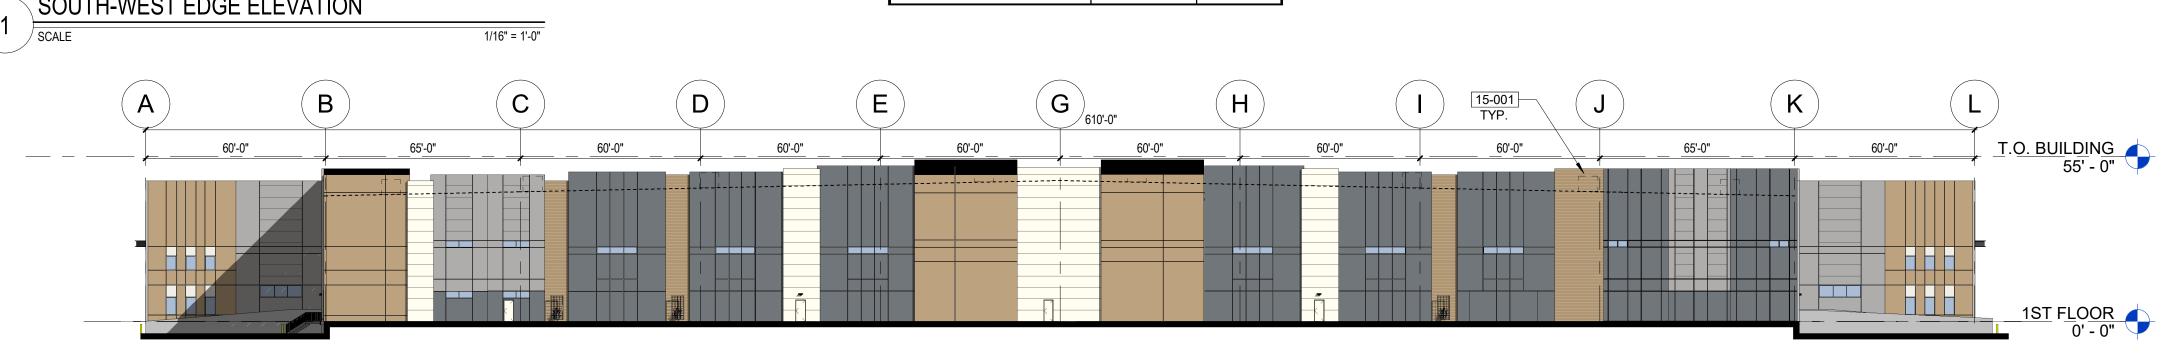

**KEYNOTES** 

03-001 | CONCRETE TILT PANEL WALL WITH HORIZONTAL AND/OR VERTICAL

- TO MATCH BUILDING 07-003 R-38 BATT INSULATION WITH WHITE SCRIM
- 08-001 HOLLOW METAL DOOR AND FRAME PAINTED
- 08-002 ALUMINUM STOREFRONT SYSTEM
- 08-003 ALUMINUM FRAMED WINDOW
- 08-004 DOCK SECTIONAL DOOR 15-001 FUTURE MECHANICAL UNIT LOCATION ON ROOF FULLY SCREENED BY PARAPET