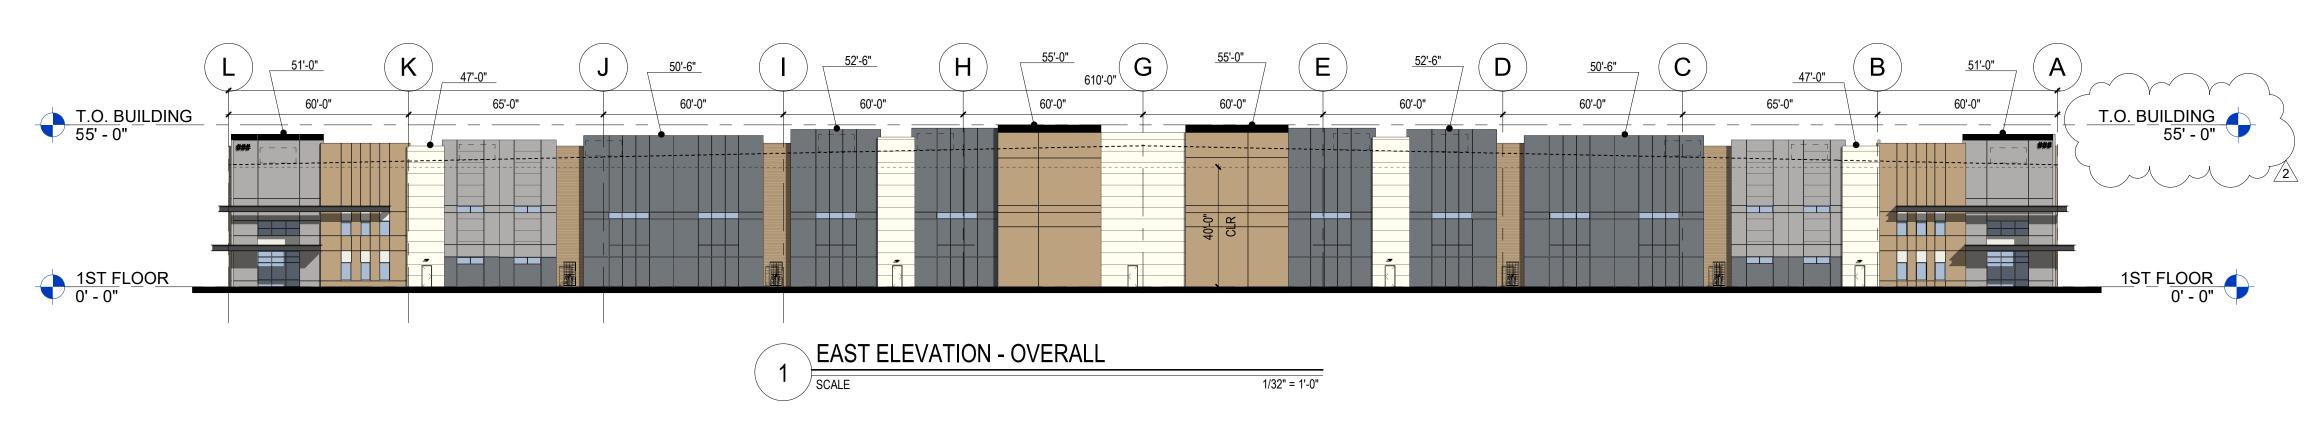

08-001

08-003

08-004

10-002

16-001

4,661

OH DOOR

NORTH ELEVATION
SCALE 1/16" = 1'-0" RCE