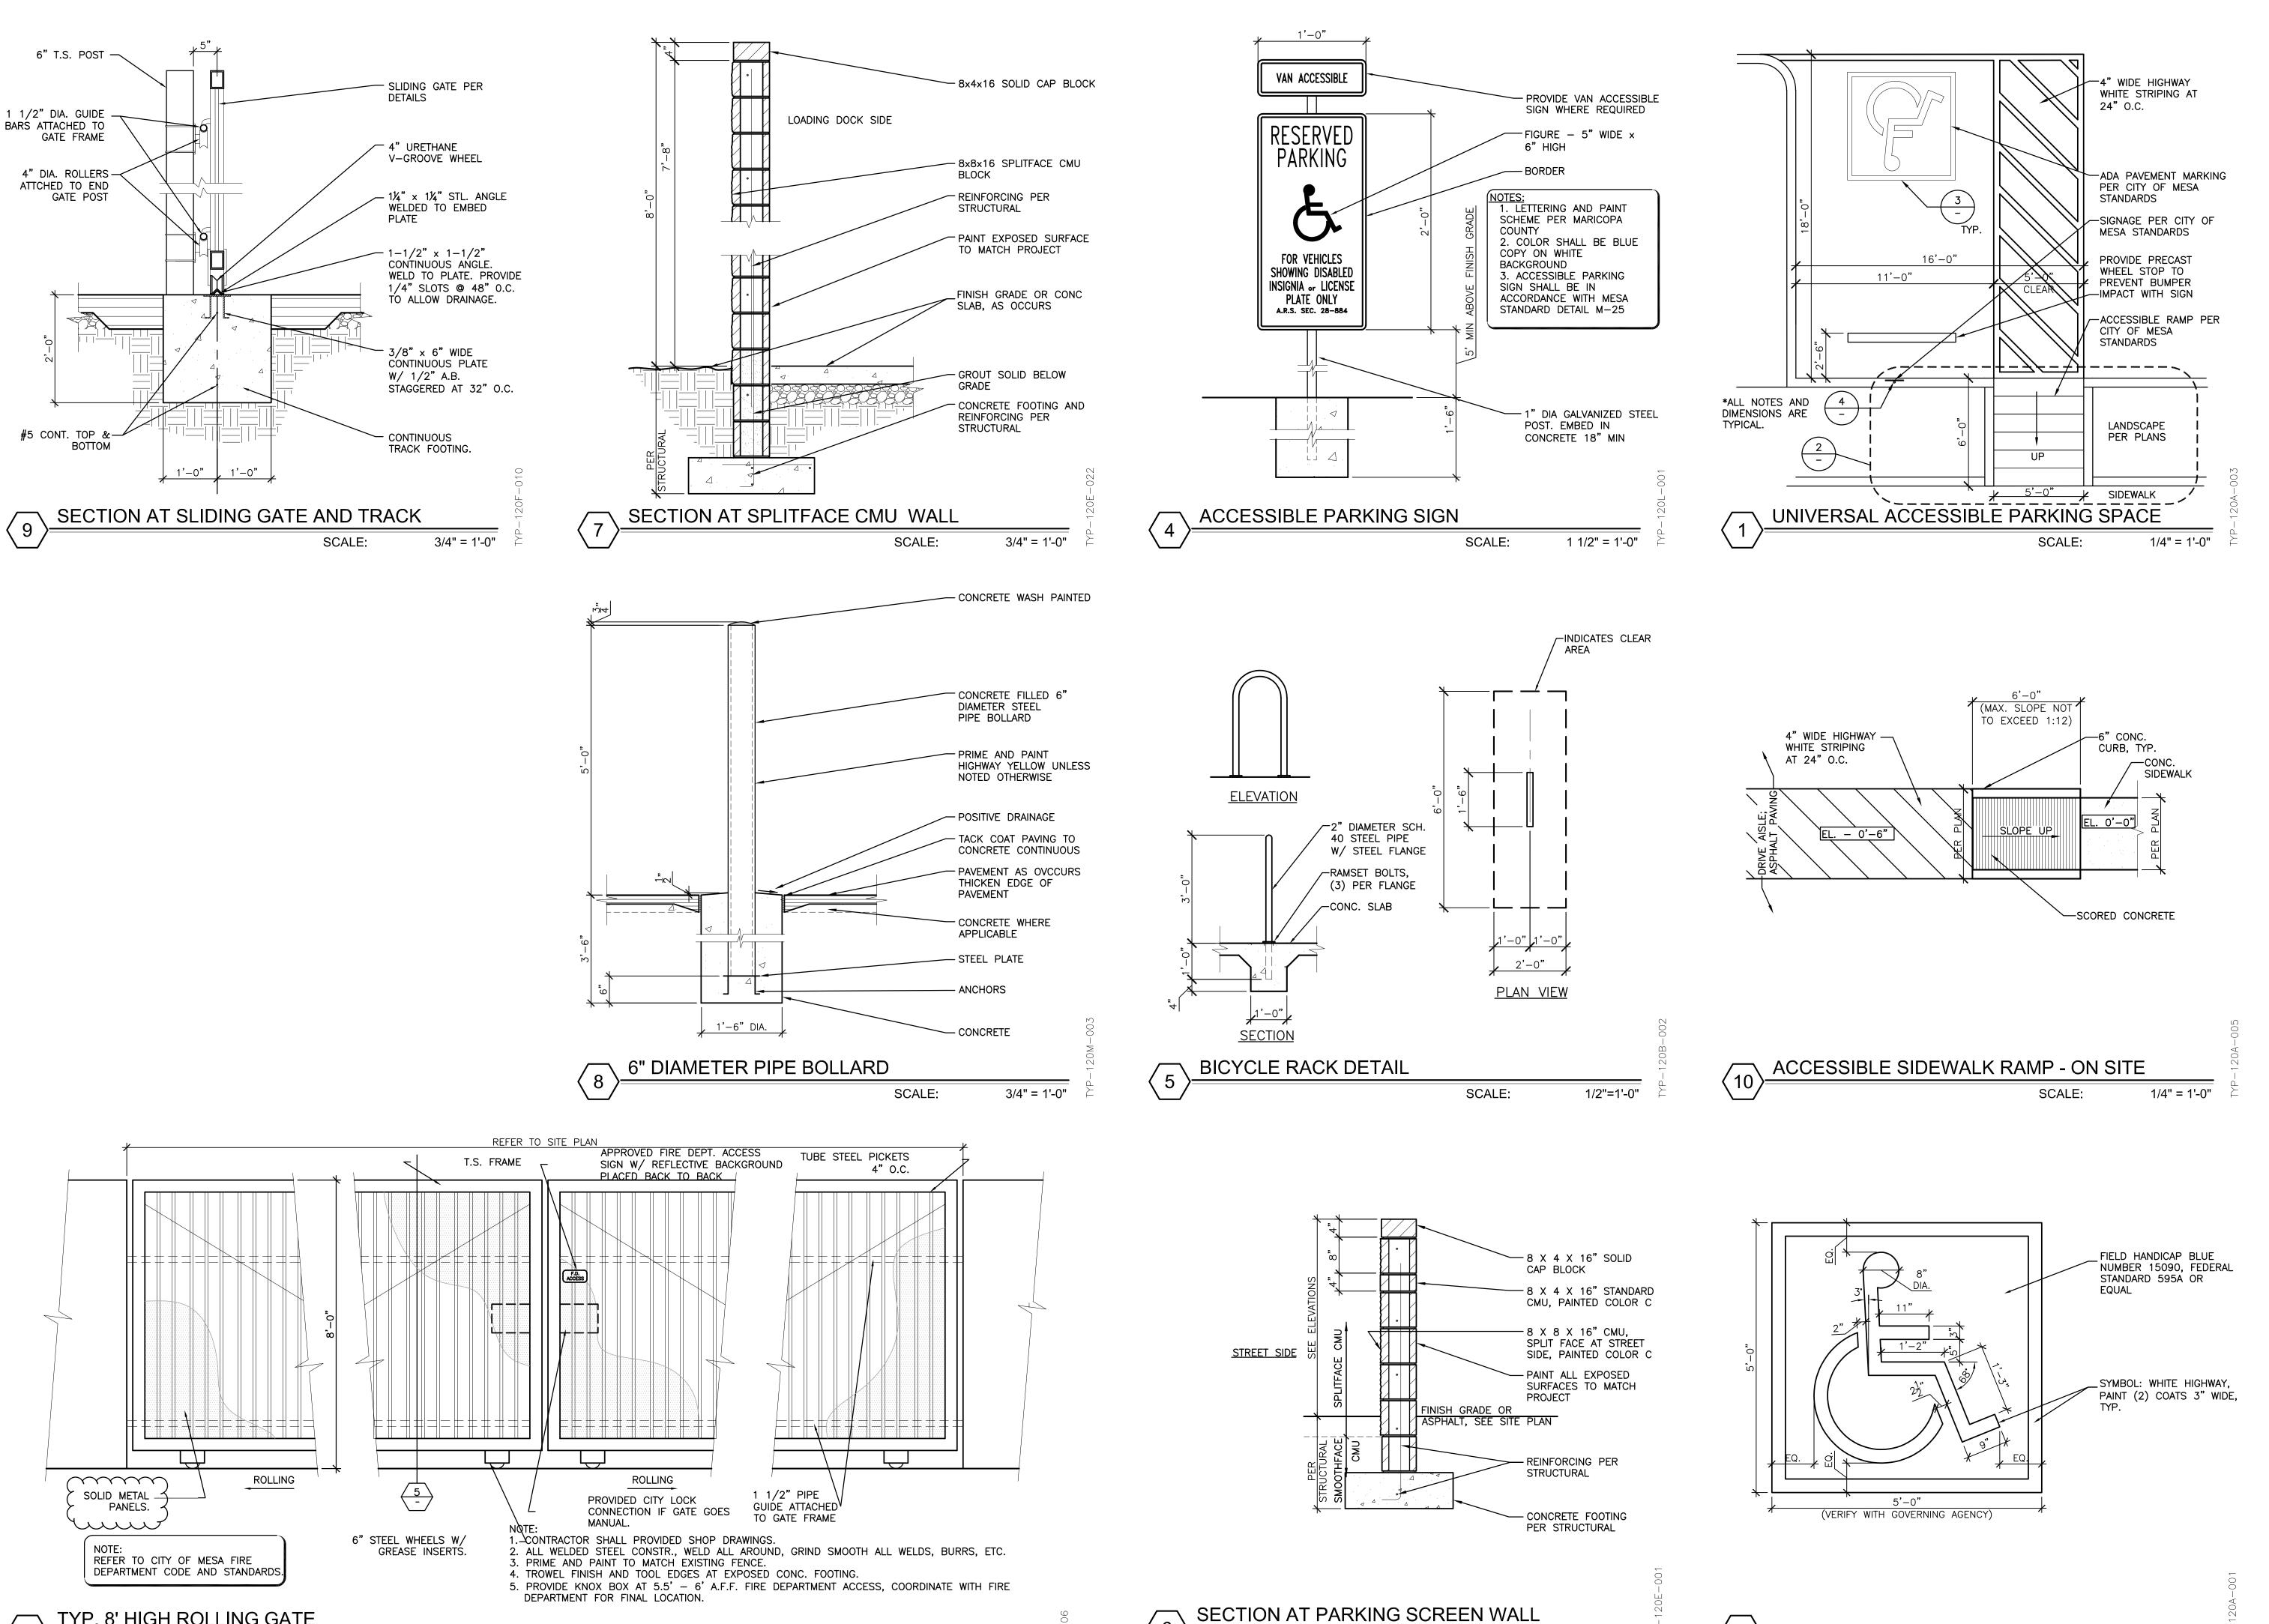

3/4" = 1'-0"

TYP. 8' HIGH ROLLING GATE

1/2" = 1'-0"

SCALE:

0 5 ш 4 66385 KAREN OHMANN Kerret 4600 EAST INDIAN SCHOOL RD PHOENIX, ARIZONA 85018 602-840-2929 P 602-840-6646 F

**-61** GATEWA COMMERCE (304-61-023N AND 3

1ST ISSUED: 09/29/21 Revisions

PROJECT NO: 21155.00 DRAWN BY: DTC, JM CHK'D BY: MVO COPYRIGHT 2022: DEUTSCH ARCHITECTURE GROUP

SITE **DETAILS** 

3/4" = 1'-0"

SCALE:

**|AS-120|** 

CENTER

MERCE