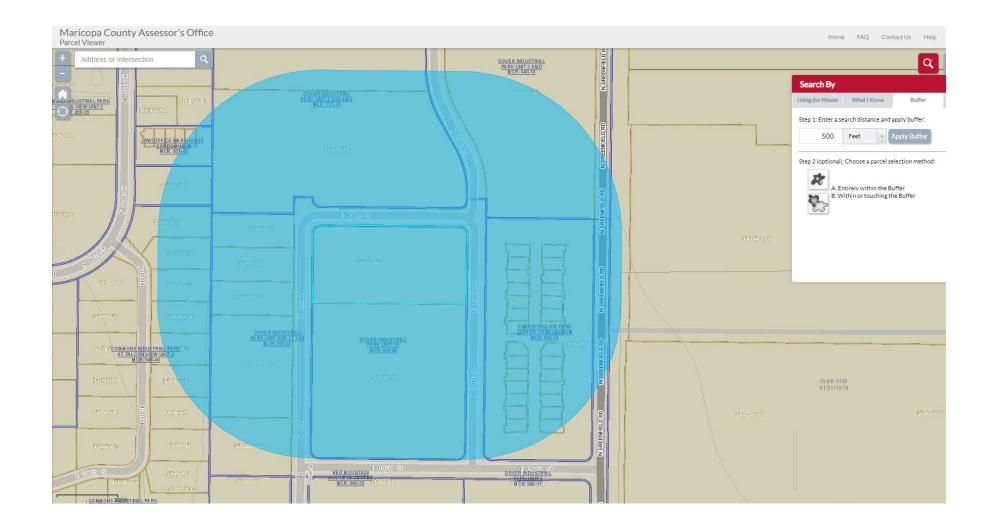

- 1. A contact list was developed for citizens and agencies in this area including:
  - All registered neighborhood associations within one mile of the project.
  - Homeowners Associations within one half mile of the project.
  - Interested neighbors- focused on 500 feet from site
- 2. All persons listed on the contact list were sent a letter describing the project, project schedule, site plan, elevations and invitation to a neighborhood meeting, held February 23, 2022 at 5:30 pm. The meeting was held in person, at the Project Site. At the meeting the only attendees were representatives from Bullet Proof Diesel and Robert Brown Architects. See attached a copy of the Invitation and Sign-in Sheet.
- 3. The site was posted with 2 signs on May 9, 2022, informing the public of the May 25, 2022, 4:00 pm Zoning Hearing.

This letter is being sent to all property owners within 500 feet of the property at the request of the City of Mesa Planning Division. Enclosed for your review is a copy of the site plan and elevations of the proposed development. If you have any questions regarding this proposal, please call me at (480) 377-2222 or e-mail me at robert@rbrownarch.com.