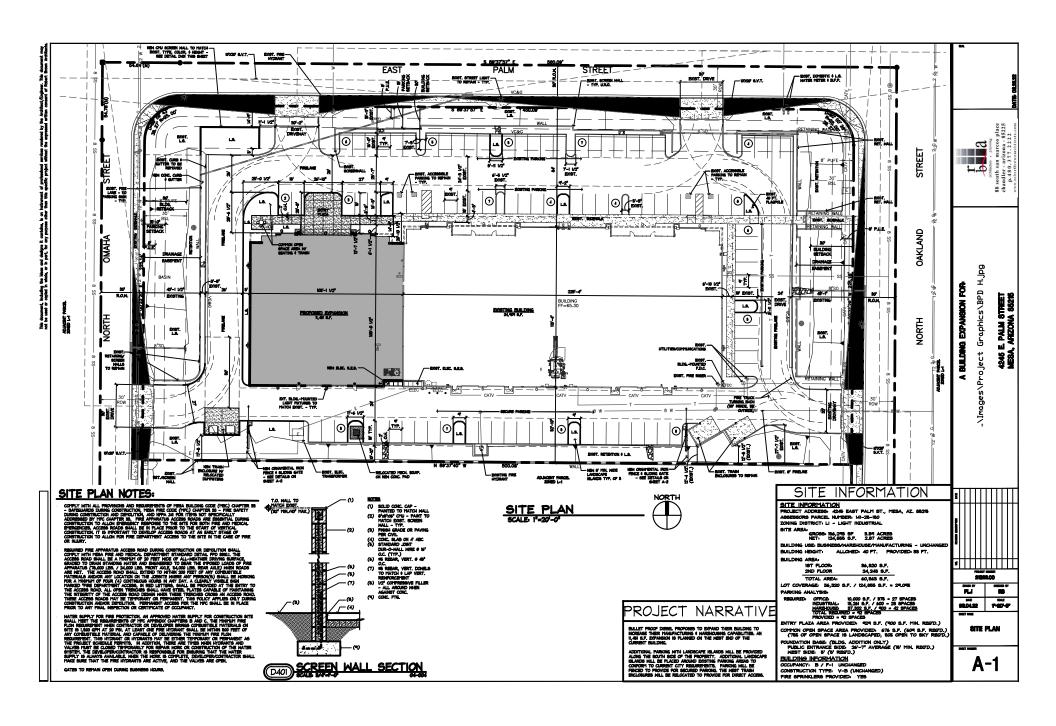

# Citizen Participation Report for Bulletproof Diesel Building Expansion

Date: May 10, 2021

Purpose: The purpose of this Citizen Participation Plan is to inform citizens, property owners, neighbor associations, agencies, schools and businesses in the vicinity of the site of an application for the proposed building expansion project for Bulletproof Diesel. This site is located at 4245 E. Palm Street in Mesa, at the SEC of N. Omaha Street and E. Palm Street. The application is for expanding the existing Bulletproof Diesel building to the west on the existing site with approximately 11,614 sq. ft. of new building area. This plan will ensure that those affected by this application will have an adequate opportunity to learn about and comment on the proposal.

- 1. A contact list was developed for citizens and agencies in this area including:
  - All registered neighborhood associations within one mile of the project.
  - Homeowners Associations within one half mile of the project.
  - Interested neighbors- focused on 500 feet from site
- 2. All persons listed on the contact list were sent a letter describing the project, project schedule, site plan, elevations and invitation to a neighborhood meeting, held February 23, 2022 at 5:30 pm. The meeting was held in person, at the Project Site. At the meeting the only attendees were representatives from Bullet Proof Diesel and Robert Brown Architects. See attached a copy of the Invitation and Sign-in Sheet.
- 3. The site was posted with 2 signs on May 9, 2022, informing the public of the May 25, 2022, 4:00 pm Zoning Hearing.

Along with this letter, we have enclosed copies of the Site Plan, Landscape Plan, and Building Elevations of the proposed addition.

We will have enlarged prints of the Site Plan, Landscape Plan, and Elevations on display during the meeting, and will provide refreshments.

#### Attachments:

- Site Plan
- Landscape Plan
- Building Elevations

| NEIGHBORHOOD MEETING SIGN-IN SHEET |                                    |               |                                  |  |
|------------------------------------|------------------------------------|---------------|----------------------------------|--|
| Project:                           | BULLETPROOF DIESEL BLDG. EXPANSION | Meeting Date: | 02/23/22 @ 5:30pm                |  |
| Facilitator:                       | KENNY KREUTER & RBA                | Place/Room:   | BULLETPROOF DIESEL<br>CONF. ROOM |  |