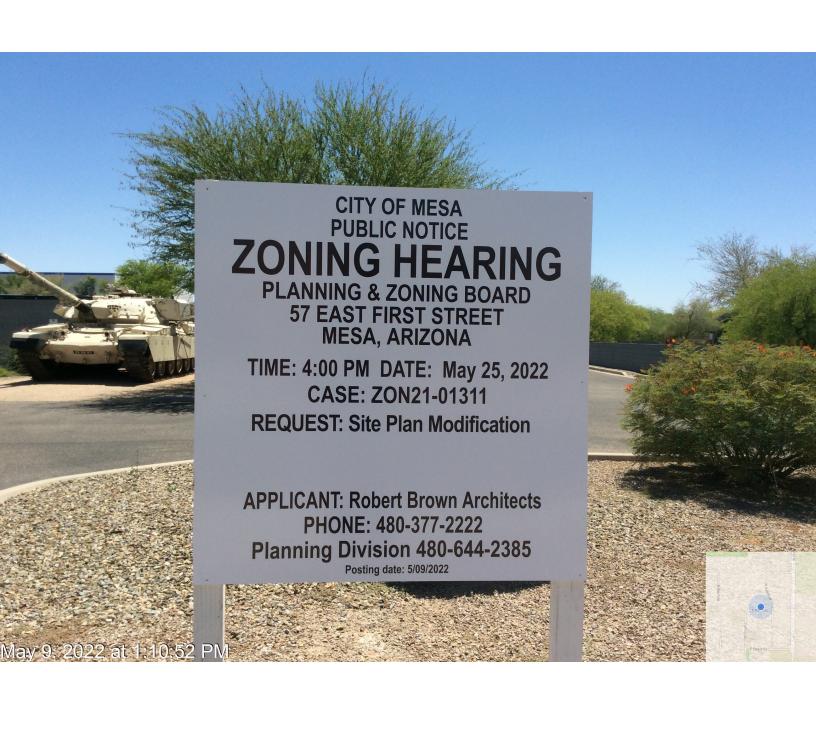

- 1. A contact list was developed for citizens and agencies in this area including:
  - All registered neighborhood associations within one mile of the project.
  - Homeowners Associations within one half mile of the project.
  - Interested neighbors- focused on 500 feet from site
- 2. All persons listed on the contact list were sent a letter describing the project, project schedule, site plan, elevations and invitation to a neighborhood meeting, held February 23, 2022 at 5:30 pm. The meeting was held in person, at the Project Site. At the meeting the only attendees were representatives from Bullet Proof Diesel and Robert Brown Architects. See attached a copy of the Invitation and Sign-in Sheet.
- 3. The site was posted with 2 signs on May 9, 2022, informing the public of the May 25, 2022, 4:00 pm Zoning Hearing.

This application will be scheduled for consideration by the Mesa Planning and Zoning Board at their meeting held on May 25, 2022 in the City Council Chambers located at 57 East First Street. The meeting will begin at 4:00 p.m. You are invited to attend this meeting and provide any input you may have regarding this proposal.

## **AFFIDAVIT OF PUBLIC POSTING**

| Date: 05/09/22                                                                                                                                                                                                                                                                                                                                                       |
|----------------------------------------------------------------------------------------------------------------------------------------------------------------------------------------------------------------------------------------------------------------------------------------------------------------------------------------------------------------------|
| I, Meghan Liggett, being the owner or authorized agent for the zoning case below do hereby affirm that I have posted the property related to case # ZON21-01311 on 4245 E Palm St  The posting was in one place with one notice for eac quarter mile of frontage along perimeter right-of-way so that the notices were visible from the nearest public right-of-way. |
| SUBMIT PHOTOGRAPHS OF THE POSTINGS MOUNTED ON AN 8.5" BY 11" SHEET OF PAPER WITH THIS AFFIDAVIT.                                                                                                                                                                                                                                                                     |
| Applicant's/Representative's signature:                                                                                                                                                                                                                                                                                                                              |
| SUBSCRIBED AND SWORN before me on 05/09/22                                                                                                                                                                                                                                                                                                                           |
| Notary Public  Marybeth Conrad                                                                                                                                                                                                                                                                                                                                       |