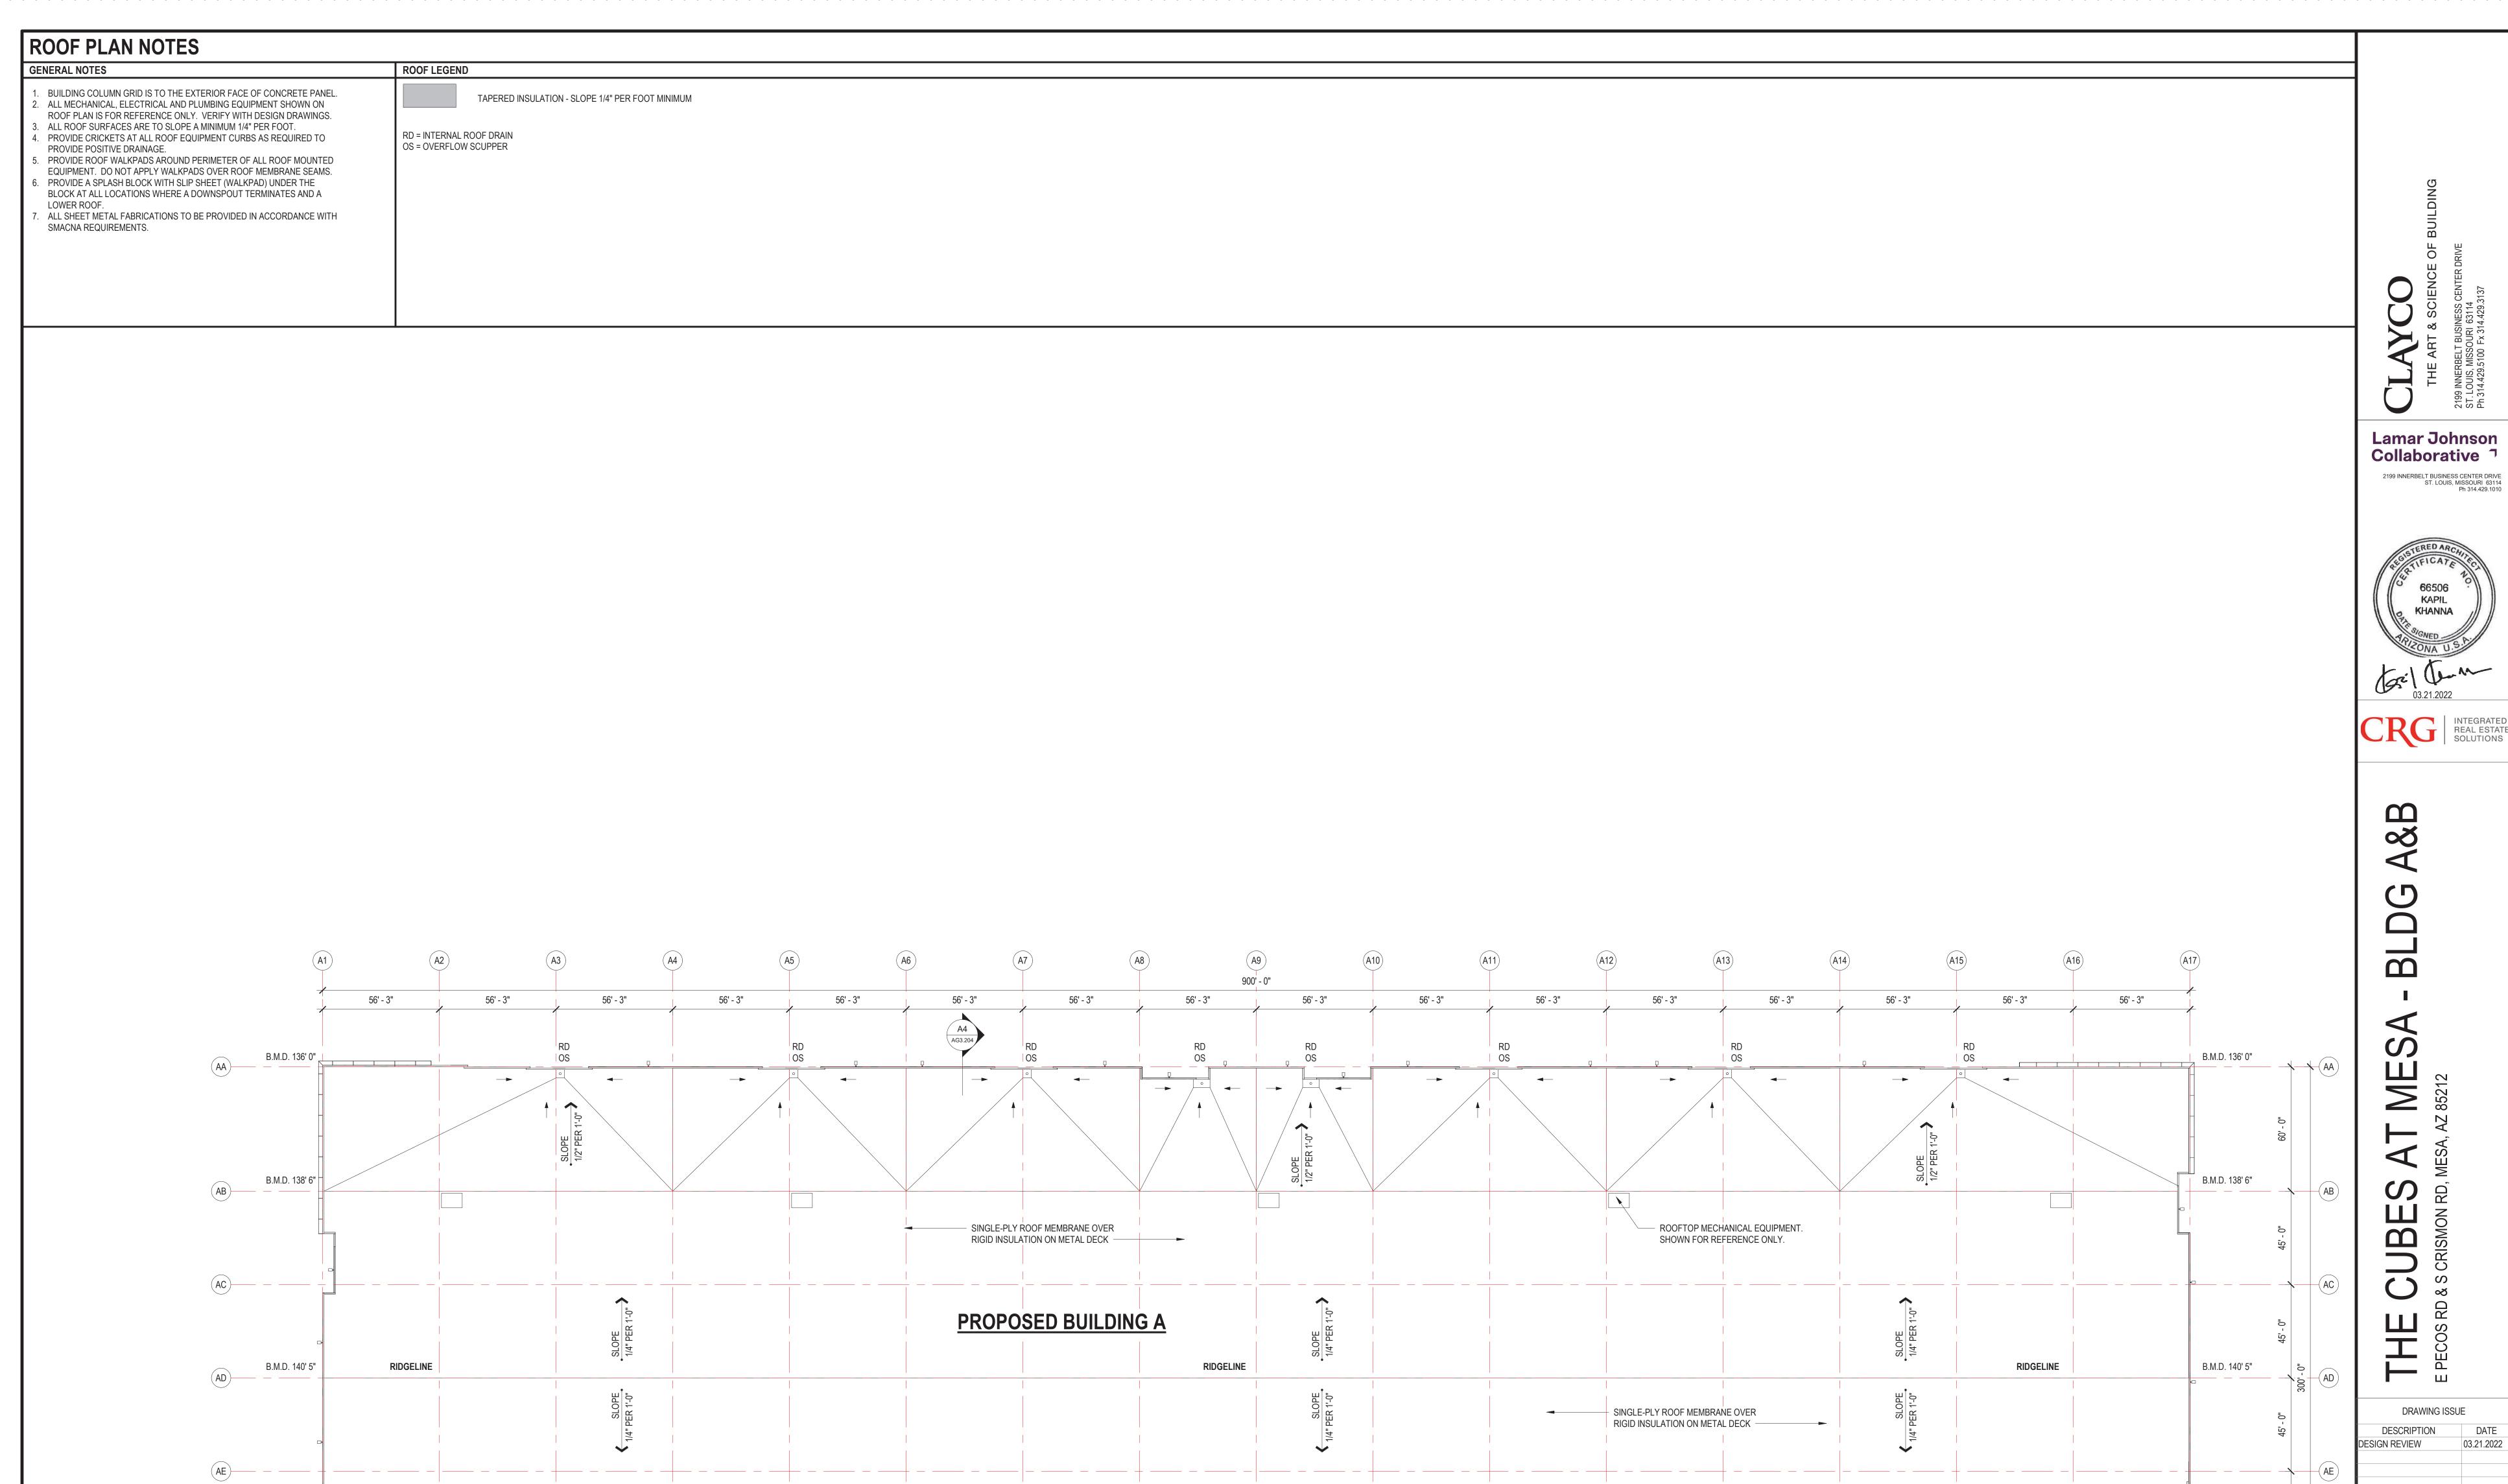

DATE 03.21.2022

Copyright C Lamar Johnson Collaborative —

(A12)

A14

A15)

ROOFTOP MECHANICAL EQUIPMENT.
 SHOWN FOR REFERENCE ONLY.

**A5** 

DRAWING ISSUE DESCRIPTION ESIGN REVIEW 03.21.2022 DRAWING TITLE OVERALL ROOF PLAN DRAWING NO. AA2.203

B.M.D. 136' 0"

0' 15' 30'

A1 OVERALL ROOF PLAN

AA2.203 1" = 30'-0"

Copyright C Lamar Johnson Collaborative -

B.M.D. 138' 6"

B.M.D. 136' 0"

(A2)

AG B.M.D. 136'

**ROOF PLAN NOTES** ROOF LEGEND **GENERAL NOTES** . BUILDING COLUMN GRID IS TO THE EXTERIOR FACE OF CONCRETE PANEL. TAPERED INSULATION - SLOPE 1/4" PER FOOT MINIMUM 2. ALL MECHANICAL, ELECTRICAL AND PLUMBING EQUIPMENT SHOWN ON ROOF PLAN IS FOR REFERENCE ONLY. VERIFY WITH DESIGN DRAWINGS. 3. ALL ROOF SURFACES ARE TO SLOPE A MINIMUM 1/4" PER FOOT. RD = INTERNAL ROOF DRAIN 4. PROVIDE CRICKETS AT ALL ROOF EQUIPMENT CURBS AS REQUIRED TO OS = OVERFLOW SCUPPER PROVIDE POSITIVE DRAINAGE. 5. PROVIDE ROOF WALKPADS AROUND PERIMETER OF ALL ROOF MOUNTED EQUIPMENT. DO NOT APPLY WALKPADS OVER ROOF MEMBRANE SEAMS. 6. PROVIDE A SPLASH BLOCK WITH SLIP SHEET (WALKPAD) UNDER THE BLOCK AT ALL LOCATIONS WHERE A DOWNSPOUT TERMINATES AND A 7. ALL SHEET METAL FABRICATIONS TO BE PROVIDED IN ACCORDANCE WITH SMACNA REQUIREMENTS. **Lamar Johnson** Collaborative 7 2199 INNERBELT BUSINESS CENTER DRIVE ST. LOUIS, MISSOURI 63114 Ph 314.429.1010 56' - 3" 56' - 3" 56' - 3" 56' - 3" 56' - 3" 56' - 3" 56' - 3" 56' - 3" 56' - 3" 56' - 3" 56' - 3" 56' - 3" 56' - 3" 56' - 3" 56' - 3" 56' - 3" BA B.M.D. 136' 0" B.M.D. 136' 0" BB B.M.D. 138' 6" B.M.D. 138' 6" SINGLE-PLY ROOF MEMBRANE OVER ROOFTOP MECHANICAL EQUIPMENT. RIGID INSULATION ON METAL DECK  $\,-\,$ SHOWN FOR REFERENCE ONLY. PROPOSED BUILDING B B.M.D. 140' 5" **RIDGELINE RIDGELINE** B.M.D. 140' 5" SINGLE-PLY ROOF MEMBRANE OVER RIGID INSULATION ON METAL DECK ROOFTOP MECHANICAL EQUIPMENT. SHOWN FOR REFERENCE ONLY. B.M.D. 138' 6" B.M.D. 138' 6"

DRAWING ISSUE DESCRIPTION DESIGN REVIEW 03.21.2022 DRAWING TITLE OVERALL ROOF PLAN DRAWING NO.

B.M.D. 136' 0"

A1 OVERALL ROOF PLAN

AB2.203 1" = 30'-0"

0'

Copyright C Lamar Johnson Collaborative —

B.M.D. 136' 0"