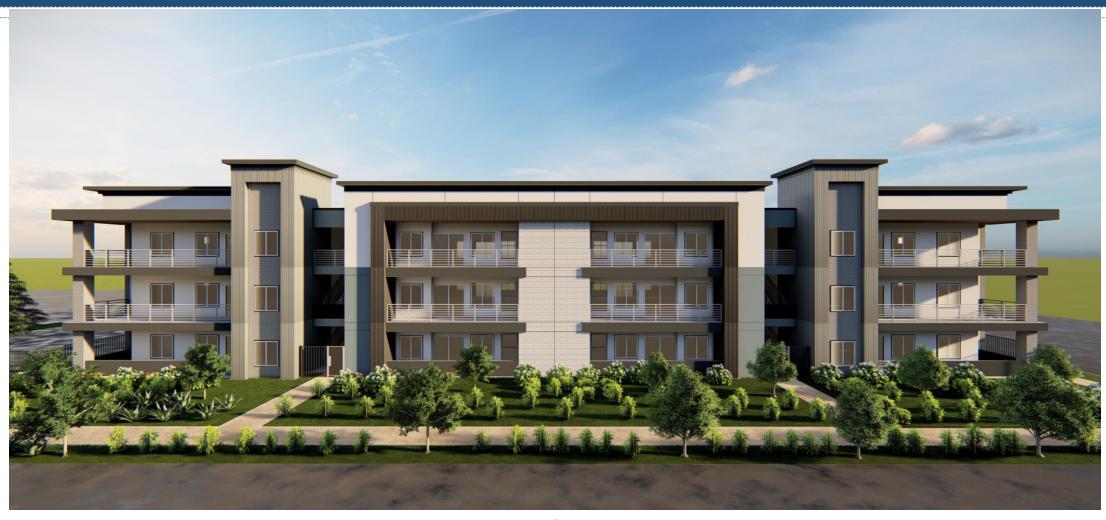

ING         | DEEP GRANITE<br>OR SIMILAR        |               | PLYGEM              |                   |  |  |  |
| C1                         | 1 COAT<br>STUCCO<br>SYSTEM | GREENBLACK<br>OR SIMILAR          | SW 6994       | SHERWIN<br>WILLIAMS |                   |  |  |  |
| C4                         | ALUMINIUM<br>SIDING        | DEEP CAVERN<br>OR SIMILAR         |               | PLYGEM              |                   |  |  |  |
| D6                         | METAL<br>AWNING            | TOP BLACK OR<br>SIMILAR           |               | LAWRENCE            |                   |  |  |  |
| F1                         | 1 COAT<br>STUCCO<br>SYSTEM | RIVERWAY OR<br>SIMILAR            | SW6222        | SHERWIN<br>WILLIAMS |                   |  |  |  |

# Renderings



# Renderings



### Renderings



#### Colors and Materials

| EXTERIOR PAINT SCHEDULE    |                      |                         |                                  |                         |              |  |  |  |  |
|----------------------------|----------------------|-------------------------|----------------------------------|-------------------------|--------------|--|--|--|--|
| TAG                        | MANUFACTURER         | COLOR                   |                                  | NOTES                   |              |  |  |  |  |
| $\langle A \rangle$        | SHERWIN WILLIAMS     | SW 7005 - PURE WHITE    |                                  | BLDG. COLOR             |              |  |  |  |  |
| B                          | SHERWIN WILLIAMS     | SW 7018 - DOVETAIL      |