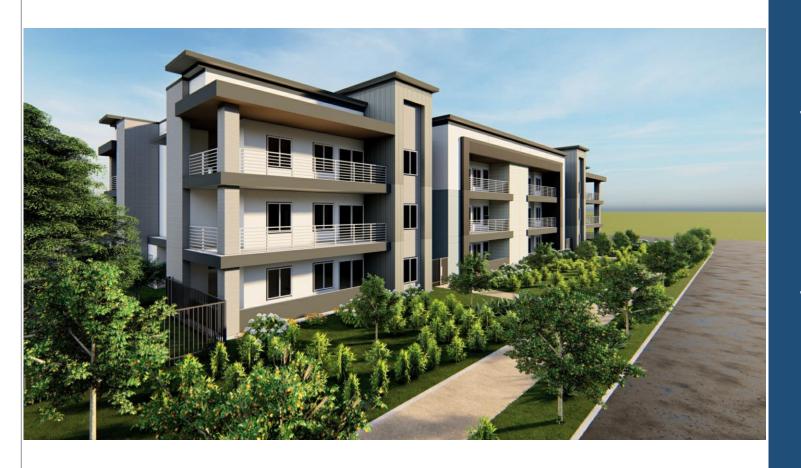

# DESIGN REVIEW BOARD



# DRB21-00910



#### Request

Design Review

#### Purpose

 Allow for the development of 372 multiple residence units

#### Location

- South side of Elliot Road
- East of Sossaman Road
- West of Hawes Road
- Within a portion of Hawes Crossing Village 2



#### Site Photo



Looking south towards the site from Elliot Road

#### Site Plan

- Parking to the side and rear of street-facing buildings
- Street-facing facades engage
   Elliot Road and 79<sup>th</sup> Street
- 781 parking stalls required (372 covered)
- 782 parking stalls proposed (375 covered)
- 30-foot open space buffer along west property line



#### Landscape Plan

- Perimeter landscape yards along all property lines
- Foundation base adjacent to entrances
- Centralized community amenity area
- Entry monumentation



# Alternative Landscap