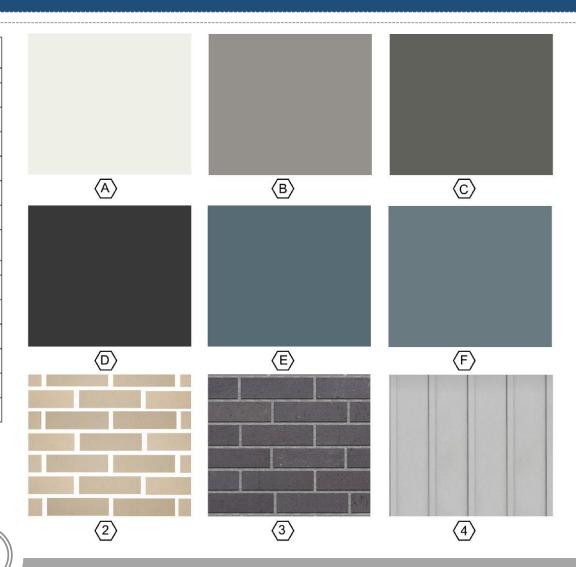

#### Colors and Materials

| EXTERIOR PAINT SCHEDULE    |                      |                         |                                  |                         |              |  |  |  |  |
|----------------------------|----------------------|-------------------------|----------------------------------|-------------------------|--------------|--|--|--|--|
| TAG                        | MANUFACTURER         | COLOR                   |                                  | NOTES                   |              |  |  |  |  |
| $\langle A \rangle$        | SHERWIN WILLIAMS     | SW 7005 - PURE WHITE    |                                  | BLDG. COLOR             |              |  |  |  |  |
| B                          | SHERWIN WILLIAMS     | SW 7018 - DOVETAIL      |                                  | BLDG. COLOR             |              |  |  |  |  |
| (C)                        | SHERWIN WILLIAMS     | SW 7048 - URBANE BRONZE |                                  | BLDG. COLOR             |              |  |  |  |  |
| (D)                        | SHERWIN WILLIAMS     | SW 6991 - BLACK MAGIC   |                                  | TRIM COLOR / METAL WORK |              |  |  |  |  |
| E                          | SHERWIN WILLIAMS     | SW 6229 - TEMPE STAR    |                                  | ACCENT COLOR            |              |  |  |  |  |
| E                          | SHERWIN WILLIAMS     | SW 6222 - RIVERWAY      |                                  | ACCENT COLOR            |              |  |  |  |  |
| EXTERIOR MATERIAL SCHEDULE |                      |                         |                                  |                         |              |  |  |  |  |
| TAG                        | MATERIAL             | MANUFACTURER            | PRODUCT NO./ COLOR/ TEXTURE      |                         | NOTES        |  |  |  |  |
| 1                          | 1 COAT STUCCO SYSTEM |                         | LIGHT LACE                       |                         |              |  |  |  |  |
| 2                          | BRICK VENEER         | BRICK IT                | WINTER WHITE                     |                         | STACKED BOND |  |  |  |  |
| (3)                        | BRICK VENEER         | PACIFIC CLAY            | COASTAL SERIES,<br>BODEGA CLIFFS |                         | STACKED BOND |  |  |  |  |
| 4                          | ALUMINUM SIDING      |                         |                                  |                         |              |  |  |  |  |
| (5)                        | STEEL GUARD RAILING  |                         |                                  |                         |              |  |  |  |  |
| 6                          |                      |                         |                                  |                         |              |  |  |  |  |