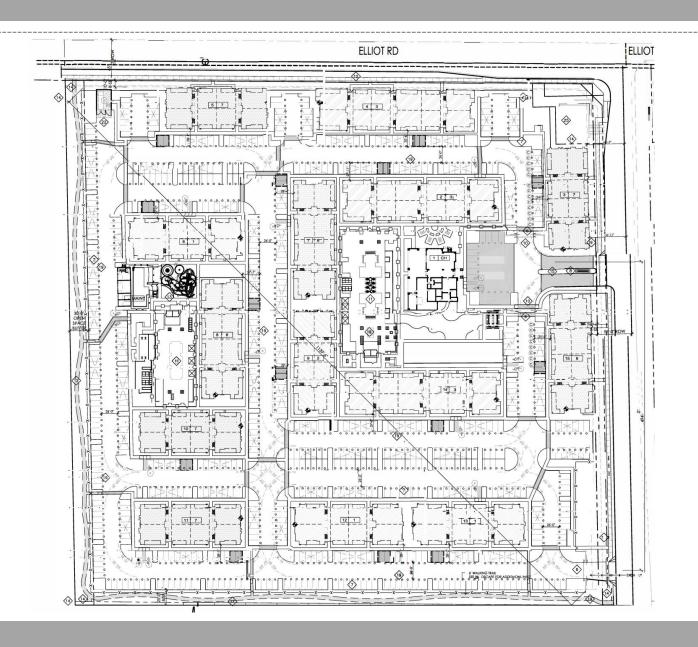

#### Site Plan

- Parking to the side and rear of street-facing buildings
- Street-facing facades engage
   Elliot Road and 79<sup>th</sup> Street
- 781 parking stalls required (372 covered)
- 782 parking stalls proposed (375 covered)
- 30-foot open space buffer along west property line