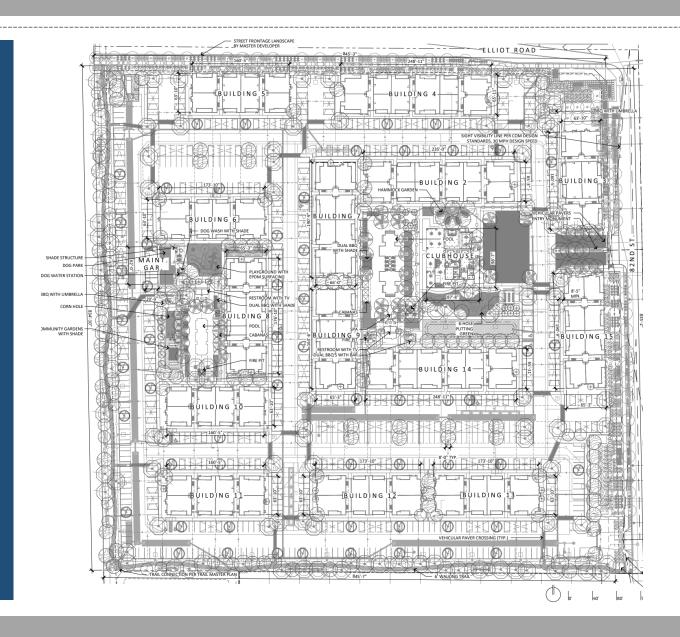

#### Site Plan

- Parking to the side and rear of street-facing buildings
- Street-facing facades engage
   Elliot Road and 79<sup>th</sup> Street
- 781 parking stalls required (372 covered)
- 782 parking stalls proposed (375 covered)
- 30-foot open space buffer along west property line

#### Landscape Plan

- Perimeter landscape yards along all property lines
- Foundation base adjacent to entrances
- Centralized community amenity area
- Entry monumentation

# Alternative Landscape Plan

- A15-foot-wide foundation base is required along exterior walls with a public entrance
- Due to the application of fire codes, the applicant proposed a minimum 10' foundation base along select walls with a public entrance