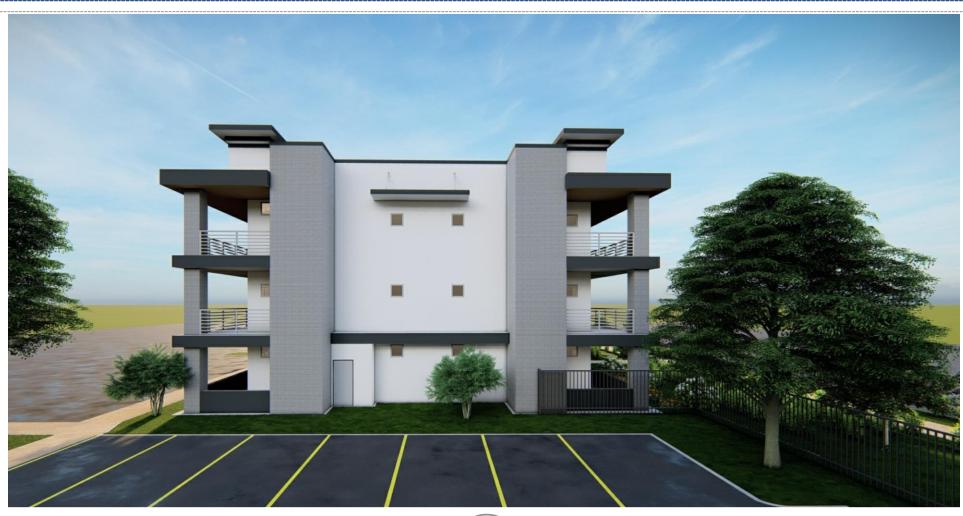

GRANITE<br>OR SIMILAR        |               | PLYGEM              |                   |  |  |  |
| C1                         | 1 COAT<br>STUCCO<br>SYSTEM | GREENBLACK<br>OR SIMILAR          | SW 6994       | SHERWIN<br>WILLIAMS |                   |  |  |  |
| C4                         | ALUMINIUM<br>SIDING        | DEEP CAVERN<br>OR SIMILAR         |               | PLYGEM              |                   |  |  |  |
| D6                         | METAL<br>AWNING            | TOP BLACK OR<br>SIMILAR           |               | LAWRENCE            |                   |  |  |  |
| F1                         | 1 COAT<br>STUCCO<br>SYSTEM | RIVERWAY OR<br>SIMILAR            | SW6222        | SHERWIN<br>WILLIAMS |                   |  |  |  |

# Renderings



# Renderings



### Renderings



#### Colors and Materials

| EXTERIOR PAINT SCHEDULE    |                      |                         |                                  |                         |              |  |  |  |  |
|----------------------------|----------------------|-------------------------|----------------------------------|-------------------------|--------------|--|--|--|--|
| TAG                        | MANUFACTURER         | COLOR                   |                                  | NOTES                   |              |  |  |  |  |
| $\langle A \rangle$        | SHERWIN WILLIAMS     | SW 7005 - PURE WHITE    |                                  | BLDG. COLOR             |              |  |  |  |  |
| B                          | SHERWIN WILLIAMS     | SW 7018 - DOVETAIL      |