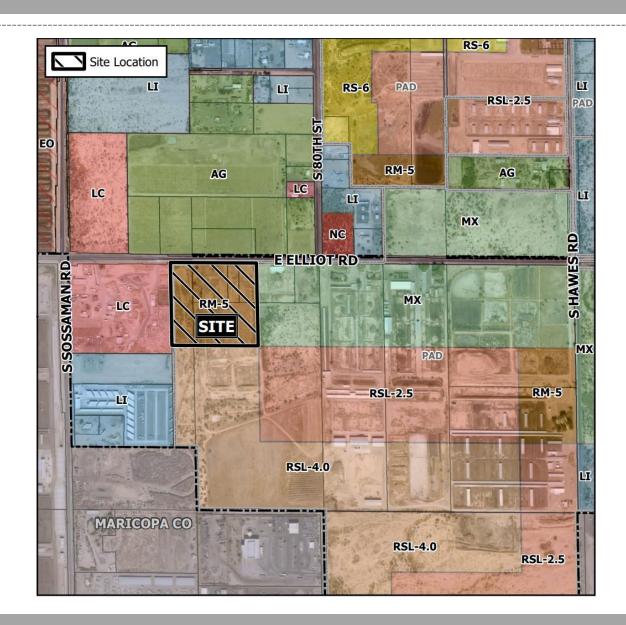

#### Location

- South side of Elliot Road
- East of Sossaman Road
- West of Hawes Road
- Within a portion of Hawes Crossing Village 2