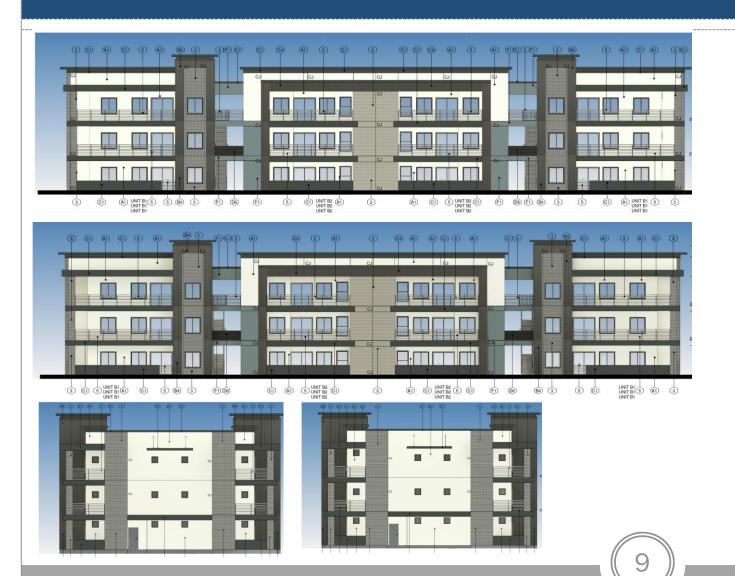

#### Elevations – Building Type 6

| MATERIAL SCHEDULE-TABLOIDE |                            |                                   |               |                     |                   |  |  |  |
|----------------------------|----------------------------|-----------------------------------|---------------|---------------------|-------------------|--|--|--|
| TAG                        | MATERIAL                   | COLOR                             | COLOR<br>CODE | MANUFACTURER        | MATERIAL<br>IMAGE |  |  |  |
|                            |                            |                                   |               |                     |                   |  |  |  |
| 2                          | BRICK<br>VENEER            | PORCELAIN<br>MATTE OR<br>SIMILAR  |               | BRICK IT            |                   |  |  |  |
| 3                          | BRICK<br>VENEER            | CHARCOAL OR<br>SIMILAR            |               | PACIFIC CLAY        |                   |  |  |  |
| A1                         | 1 COAT<br>STUCCO<br>SYSTEM | ACCESSIBLE<br>BEIGE OR<br>SIMILAR | SW 7036       | SHERWIN<br>WILLIAMS |                   |  |  |  |
| B4                         | ALUMINUM<br>SIDING         | DEEP GRANITE<br>OR SIMILAR        |               | PLYGEM              |                   |  |  |  |
| C1                         | 1 COAT<br>STUCCO<br>SYSTEM | GREENBLACK<br>OR SIMILAR          | SW 6994       | SHERWIN<br>WILLIAMS |                   |  |  |  |
| C4                         | ALUMINIUM<br>SIDING        | DEEP CAVERN<br>OR SIMILAR         |               | PLYGEM              |                   |  |  |  |
| D6                         | METAL<br>AWNING            | TOP BLACK OR<br>SIMILAR           |               | LAWRENCE            |                   |  |  |  |
| F1                         | 1 COAT<br>STUCCO<br>SYSTEM | RIVERWAY OR<br>SIMILAR            | SW6222        | SHERWIN<br>WILLIAMS |                   |  |  |  |