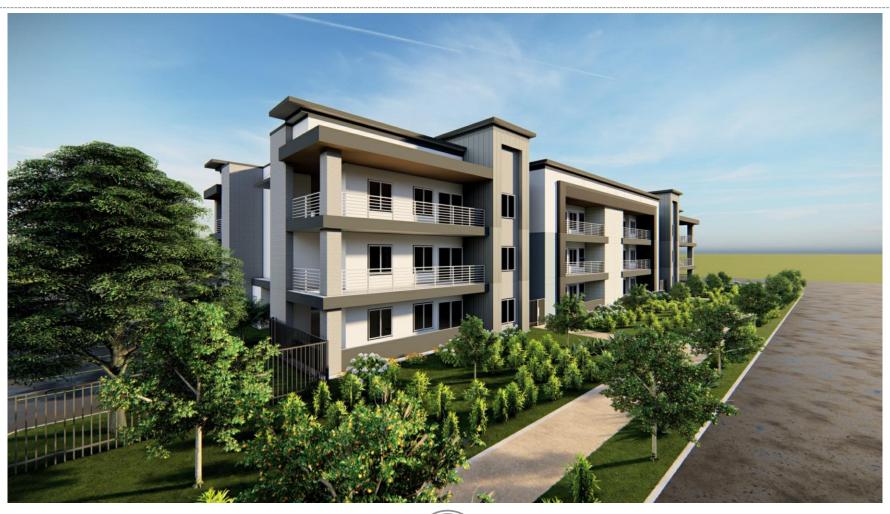

ALUMINUM<br>SIDING         | DEEP GRANITE<br>OR SIMILAR        |               | PLYGEM              |                   |  |  |  |
| C1                         | 1 COAT<br>STUCCO<br>SYSTEM | GREENBLACK<br>OR SIMILAR          | SW 6994       | SHERWIN<br>WILLIAMS |                   |  |  |  |
| C4                         | ALUMINIUM<br>SIDING        | DEEP CAVERN<br>OR SIMILAR         |               | PLYGEM              |                   |  |  |  |
| D6                         | METAL<br>AWNING            | TOP BLACK OR<br>SIMILAR           |               | LAWRENCE            |                   |  |  |  |
| F1                         | 1 COAT<br>STUCCO<br>SYSTEM | RIVERWAY OR<br>SIMILAR            | SW6222        | SHERWIN<br>WILLIAMS |                   |  |  |  |

# Renderings



# Renderings



### Renderings



#### Colors and Materials

| EXTERIOR PAINT SCHEDULE    |                      |                         |                                  |                         |              |  |  |  |  |
|----------------------------|----------------------|-------------------------|----------------------------------|-------------------------|--------------|--|--|--|--|
| TAG                        | MANUFACTURER         | COLOR                   |                                  | NOTES                   |              |  |  |  |  |
| $\langle A \rangle$        | SHERWIN WILLIAMS     | SW 7005 - PURE WHITE    |                                  | BLDG. COLOR             |              |  |  |  |  |
| B                          | SHERWIN WILLIAMS     | SW 7018 - D