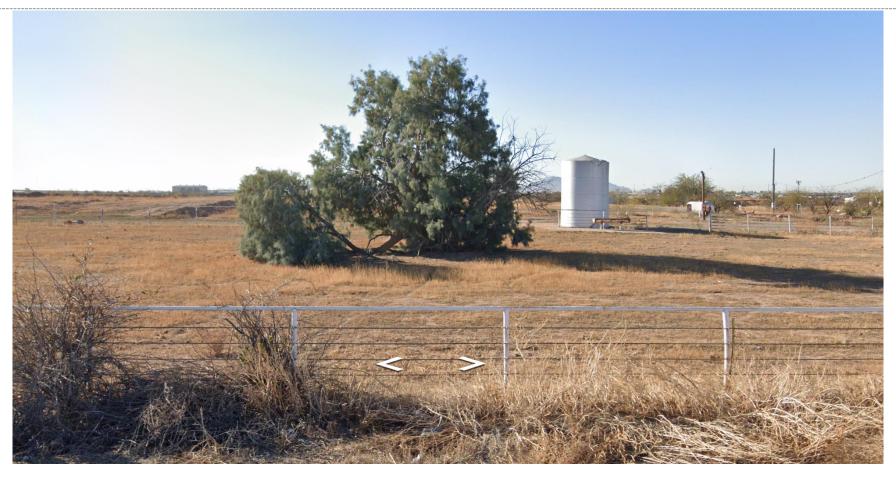

# DESIGN REVIEW BOARD



# DRB21-00910



#### Request

Design Review

#### Purpose

 Allow for the development of 372 multiple residence units

#### Location

- South side of Elliot Road
- East of Sossaman Road
- West of Hawes Road
- Within a portion of Hawes Crossing Village 2



#### Site Photo



Looking south towards the site from Elliot Road

#### Site Plan

- Parking to the side and rear of street-facing buildings
- Street-facing facades engage
   Elliot Road and 79<sup>th</sup> Street
- 781 parking stalls required (372 covered)
- 782 parking stalls proposed (375 covered)
- 30-foot open space buffer along west property line



#### Landscape Plan

- Perimeter landscape yards along all property lines
- Foundation base adjacent to entrances
- Centralized community amenity area
- Entry monumentation



# Alternative Landscape Plan

- A15-foot-wide foundation base is required along exterior walls with a public entrance
- Due to the application of fire codes, the applicant proposed a minimum 10' foundation base along select walls with a public entrance



#### Elevations – Building