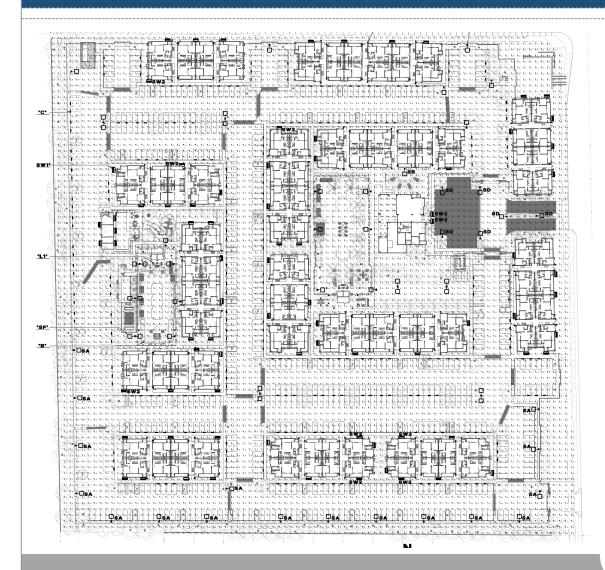

#### Site Plan

- Parking to the side and rear of street-facing buildings
- Street-facing facades engage
   Elliot Road and 79<sup>th</sup> Street
- 781 parking stalls required (372 covered)
- 782 parking stalls proposed (375 covered)
- 30-foot open space buffer along west property line

#### Landscape Plan

- Perimeter landscape yards along all property lines
- Foundation base adjacent to entrances
- Centralized community amenity area
- Entry monumentation

# Alternative Landscape Plan

- A15-foot-wide foundation base is required along exterior walls with a public entrance
- Due to the application of fire codes, the applicant proposed a minimum 10' foundation base along select walls with a public entrance