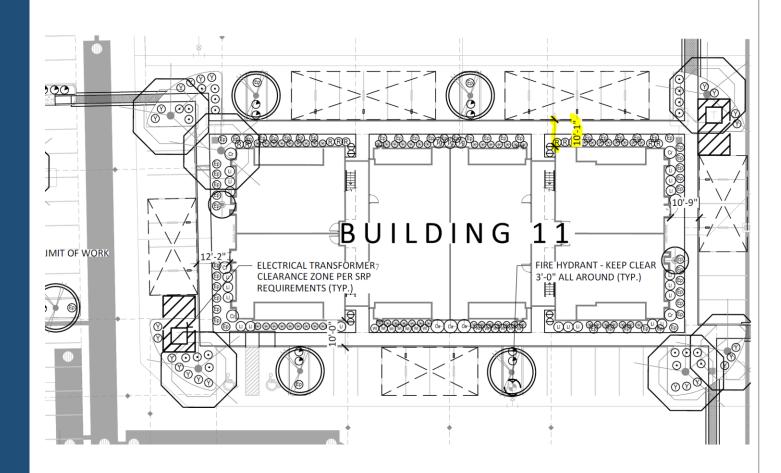

#### Site Plan

- Parking to the side and rear of street-facing buildings
- Street-facing facades engage
   Elliot Road and 79<sup>th</sup> Street
- 781 parking stalls required (372 covered)
- 782 parking stalls proposed (375 covered)
- 30-foot open space buffer along west property line

# Alternative Landscape Plan

- A15-foot-wide foundation base is required along exterior walls with a public entrance
- Due to the application of fire codes, the applicant proposed a minimum 10' foundation base along select walls with a public entrance