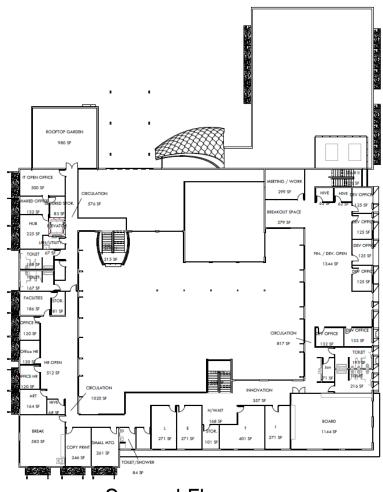

NO AND WILLIAMS OF MILE.

Mil. Paraform Indiano (65/0) page 10/5







# Design Guidelines

|          | Section 11-6-3                                              |
|----------|-------------------------------------------------------------|
| <b>✓</b> | Defined primary entrances                                   |
| <b>✓</b> | Decorative concrete pedestrian paths                        |
| <b>√</b> | Variety of building materials and colors                    |
| <b>✓</b> | Wall articulation                                           |
| <b>✓</b> | Unique Character and Image tailored to the site and context |

# Summary

# **Findings**

Staff is seeking your review and recommendation on the following:

Proposed building and landscape architecture



# DESIGN REVIEW BOARD

## Floor Plan



Second Floor



First Floor