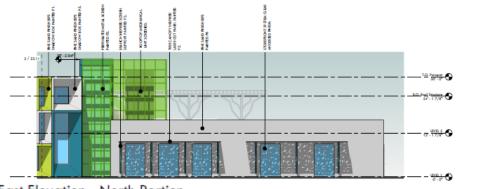

⊘                                   | jojoba<br>Anlsacanthus quadrlfldus v. wrlghtll<br>mexican fire                                                       |                                    | 0           | Specimen Plants  1. Lophocereus schottl     native totem pole  2. Aloe sp.     tree aloe                                  | 24" box                               |
| <b>+</b>                                 | Medlum shrubs<br>Vigulera parishii (deltoidea)<br>goldeneye                                                          | 5 ga∥on                            |             | Yucca elata     soaptree yucca     Yucca rostrata     beaked yucca                                                        |                                       |

## Elevations

East and North elevations













North Elevation

## Elevations

West and South elevations



9

### Elevations

Interior Courtyard elevations



### Materials Board



P5 - Dunn Edwards Windy Sky - DE6288

P6 - Dunn Edwards December Sky - DE6352







# Rendering



# Lighting



#### Powers & Luminous Intensities

| 30006          |        |        |        |                    |        |        |                    |       |       |
|----------------|--------|--------|--------|--------------------|--------|--------|--------------------|-------|-------|
| Number of LECK | Pr (NO | @ (m)  | (in/m) | P <sub>1</sub> (W) | ⊕ (lm) | (in/m) | P <sub>t</sub> (NO | 4 (h) | Bry/W |
| 16             | 21.4   | 2266   | 99     | 36.2               | 2967   | 182    | 36                 | 3636  | 181   |
| iti            | 2