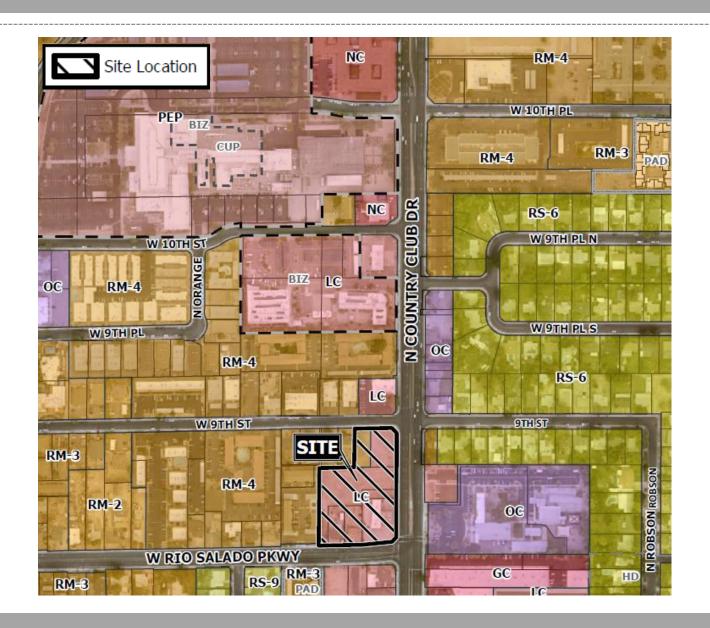

#### Location

- South of Brown Road
- West side of Country
   Club Drive
- North side of Rio Salado Parkway