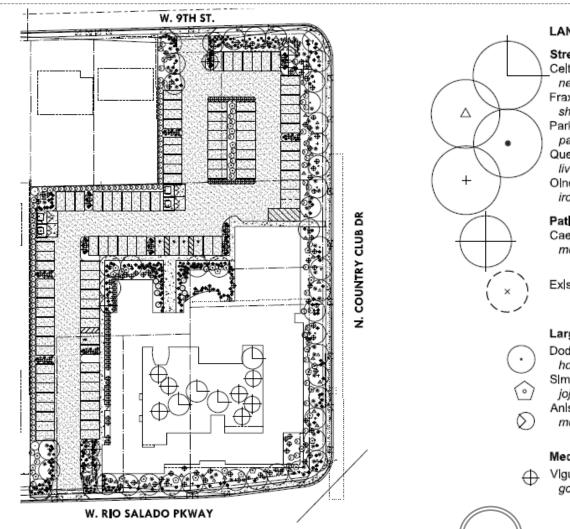

# Landscape Plan

| _                                        | LANDSCAPE LEGEND                                                                                                     |                                    |             |                                                                                                                           |                                       |
|------------------------------------------|----------------------------------------------------------------------------------------------------------------------|------------------------------------|-------------|---------------------------------------------------------------------------------------------------------------------------|---------------------------------------|
|                                          | Street Trees / shade trees Celtls retlculata netleaf hackberry Fraxinus uhdei shamel ash Parkinsonia spp. palo verde | <b>Size</b><br>48" box/<br>36" box | Ф<br>Ф<br>6 | Small shrubs/ ground covers Justicla sp. honey suckle Wedella texana devil's river Sphaeraloea amblgua mixed globe mallow | 5 gallon                              |
| +                                        | Quercus sp.  live oak Olneya tesota ironwood Patlo/courtyard scaled trees                                            | Slze                               | $\Box$      | Vines Parthenocissus 'Hacienda Creeper' hacienda creeper Bignonia capreolata tangerine cross vine                         | <b>Size</b><br>15 gallon/<br>5 gallon |
| $\begin{pmatrix} \\ \\ \\ \end{pmatrix}$ | Caesalpina mexicana<br>mexican bird of paradise<br>Existing tree to remain in place                                  | 36" box/<br>24" box                | * *         | Cactl / Succulents  Hesperaloe sp. red yucca  Ascleplas sp. milkweed  Euphorbla antlsyphllttca candelilla                 | Size<br>5 gallon                      |
| $\odot$                                  | Large Shrubs Dodonea viscosa hop seed Simmondsia chinensis                                                           | <b>Size</b><br>5 gallon            | 泰           | Opuntla sp. mixed prickly pear/ barrel cacti Yucca ruplcola/ palllda twisted/ pale leaf yucca mix                         |                                       |
| ⊙<br>⊘                                   | jojoba<br>Anlsacanthus quadrlfldus v. wrlghtll<br>mexican fire                                                       |                                    | 0           | Specimen Plants  1. Lophocereus schottl     native totem pole  2. Aloe sp.     tree aloe                                  | 24" box                               |
| <b>+</b>                                 | Medlum shrubs<br>Vigulera parishii (deltoidea)<br>goldeneye                                                          | 5 ga∥on                            |             | Yucca elata     soaptree yucca     Yucca rostrata     beaked yucca                                                        |                                       |