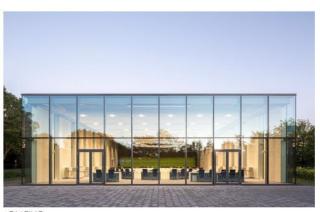

1. Lophocereus schottl     native totem pole  2. Aloe sp.     tree aloe                                  | 24" box                               |
| <b>+</b>                                 | Medlum shrubs<br>Vigulera parishii (deltoidea)<br>goldeneye                                                          | 5 ga∥on                            |             | Yucca elata     soaptree yucca     Yucca rostrata     beaked yucca                                                        |                                       |

## Elevations

East and North elevations













North Elevation

## Elevations

West and South elevations



9

### Elevations

Interior Courtyard elevations



### Materials Board



P5 - Dunn Edwards Windy Sky - DE6288

P6 - Dunn Edwards December Sky - DE6352







# Rendering



# Lighting



#### Powers & Luminous Intensities

| 30006          |        |        |        |                    |        |        |                    |       |       |
|----------------|--------|--------|--------|--------------------|--------|--------|--------------------|-------|-------|
| Number of LECK | Pr (NO | @ (m)  | (in/m) | P <sub>1</sub> (W) | ⊕ (lm) | (in/m) | P <sub>t</sub> (NO | 4 (h) | Bry/W |
| 16             | 21.4   | 2266   | 99     | 36.2               | 2967   | 182    | 36                 | 3636  | 181   |
| iti            | 24.4   | 2076   | 116    | 49.8               | 5794   | 1.19   | 68.9               | 7271  | 306   |
| 48             | 53     | 9964   | 11.7   | 23.6               | 8801   | 318    | 300.3              | 10907 | HT    |