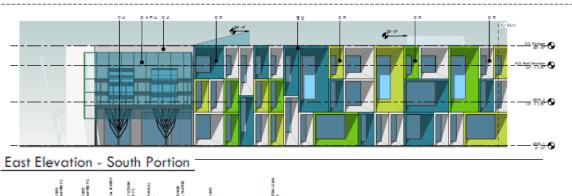

⊙<br>⊘                                   | jojoba<br>Anlsacanthus quadrlfldus v. wrlghtll<br>mexican fire                                                       |                                    | 0           | Specimen Plants  1. Lophocereus schottl     native totem pole  2. Aloe sp.     tree aloe                                  | 24" box                               |
| <b>+</b>                                 | Medlum shrubs<br>Vigulera parishii (deltoidea)<br>goldeneye                                                          | 5 ga∥on                            |             | Yucca elata     soaptree yucca     Yucca rostrata     beaked yucca                                                        |                                       |

## Elevations

East and North elevations













North Elevation

## Elevations

West and South elevations



9

### Elevations

Interior Courtyard elevations



### Materials Board



P5 - Dunn Edwards Windy Sky - DE6288

P6 - Dunn Edwards December Sky - DE6352







# Rendering



# Lighting



#### Powers & Luminous Intensities

| 30006          |        |        |        |                    |        |        |                    |       |       |
|----------------|--------|--------|--------|--------------------|--------|--------|--------------------|-------|-------|
| Number of LECK | Pr (NO | @ (m)  | (in/m) | P <sub>1</sub> (W) | ⊕ (lm) | (in/m) | P <sub>t</sub> (NO | 4 (h) | Bry/W |
| 16             | 21.4   | 2266   | 99     | 36.2               | 2967   | 182    | 36                 | 3636  | 181   |
| iti