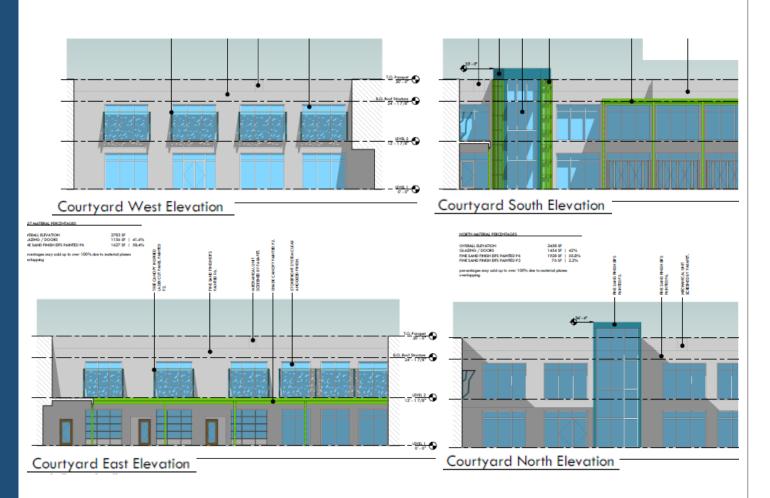

|                                    | 0           | Specimen Plants  1. Lophocereus schottl     native totem pole  2. Aloe sp.     tree aloe                                  | 24" box                               |
| <b>+</b>                                 | Medlum shrubs<br>Vigulera parishii (deltoidea)<br>goldeneye                                                          | 5 ga∥on                            |             | Yucca elata     soaptree yucca     Yucca rostrata     beaked yucca                                                        |                                       |

## Elevations

East and North elevations













North Elevation

## Elevations

West and South elevations



9

### Elevations

Interior Courtyard elevations



### Materials Board



P5 - Dunn Edwards Windy Sky - DE6288

P6 - Dunn Edwards December Sky - DE6352







# Rendering



# Lighting



#### Powers & Luminous Intensities

| 30006          |        |        |        |                    |        |        |                    |       |       |
|----------------|--------|--------|--------|--------------------|--------|--------|--------------------|-------|-------|
| Number of LECK | Pr (NO | @ (m)  | (in/m) | P <sub>1</sub> (W) | ⊕ (lm) | (in/m) | P <sub>t</sub> (NO | 4 (h) | Bry/W |
| 16             | 21.4   | 2266   | 99     | 36.2               | 2967   | 182    | 36                 | 3636  | 181   |
| iti            | 24.4   | 2076   | 116    | 49.8               | 5794   | 1.19   | 68.9               | 7271  | 306   |
| 48