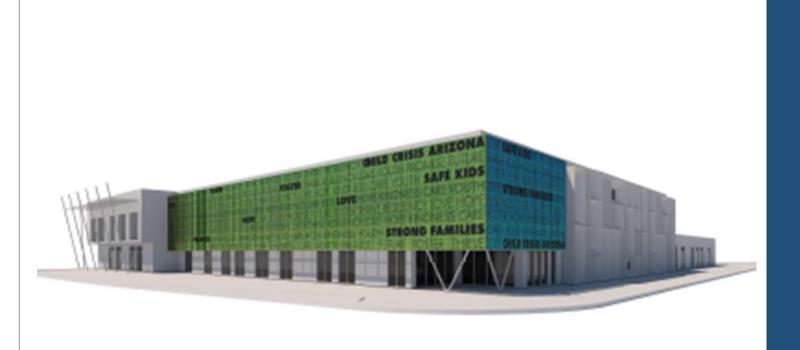

# DESIGN REVIEW BOARD



# DRB22-00159



# Request

Design Review

# Purpose

New Child Crisis
 Arizona headquarters
 campus

#### Location

- South of Brown Road
- West side of Country
   Club Drive
- North side of Rio Salado Parkway



## Site Photo



View of site from Rio Salado Parkway

#### Site Plan

- New 37,958 square-foot 2story office building with interior courtyard
- Vehicle/pedestrian access from Rio Salado Pkwy, Country Club Dr and 9<sup>th</sup> St
- Building entrance on north side
- Solar parking canopies



# Landscape Plan



| _                                        | LANDSCAPE LEGEND                                                                                                     |                                    |             |