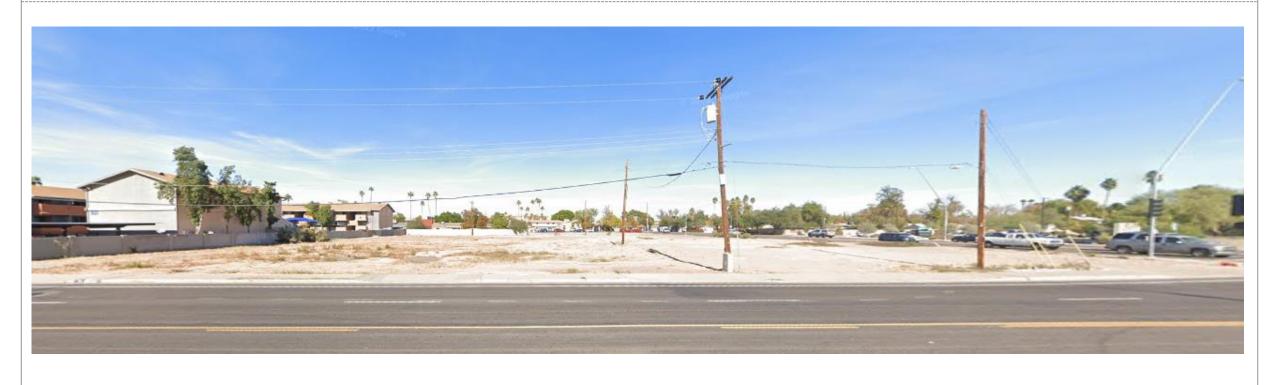

# DESIGN REVIEW BOARD



# DRB22-00159



# Request

Design Review

# Purpose

New Child Crisis
 Arizona headquarters
 campus

#### Location

- South of Brown Road
- West side of Country
   Club Drive
- North side of Rio Salado Parkway



## Site Photo



View of site from Rio Salado Parkway

#### Site Plan

- New 37,958 square-foot 2story office building with interior courtyard
- Vehicle/pedestrian access from Rio Salado Pkwy, Country Club Dr and 9<sup>th</sup> St
- Building entrance on north side
- Solar parking canopies



# Landscape Plan



| _                                        | LANDSCAPE LEGEND                                                                                                     |                                    |             |                                                                                                                           |                                       |
|------------------------------------------|-------------------------------------------------------------------------------