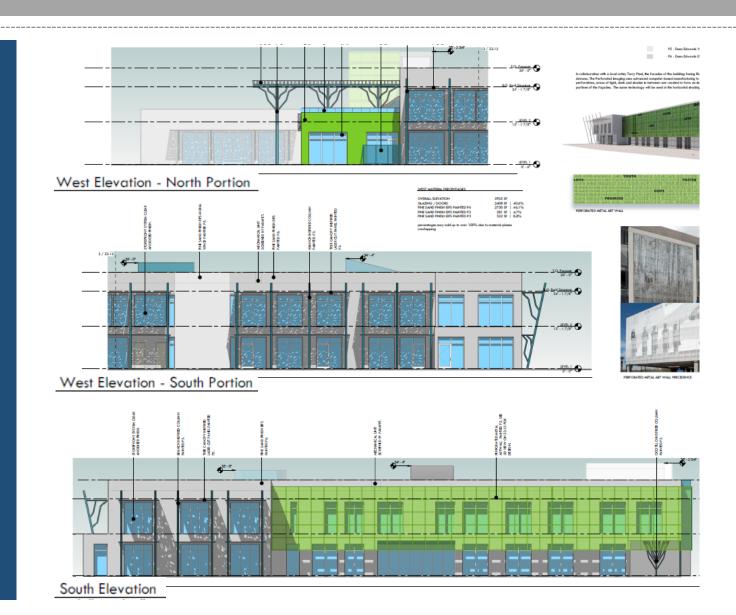

## Elevations

East and North elevations

North Elevation

## Elevations

West and South elevations

9

### Elevations

Interior Courtyard elevations