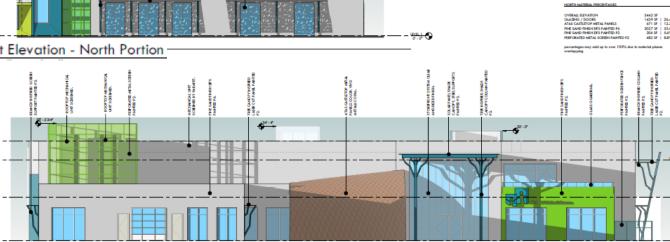

| jojoba<br>Anlsacanthus quadrlfldus v. wrlghtll<br>mexican fire                                                       |                                    | 0           | Specimen Plants  1. Lophocereus schottl     native totem pole  2. Aloe sp.     tree aloe                                  | 24" box                               |
| <b>+</b>                                 | Medlum shrubs<br>Vigulera parishii (deltoidea)<br>goldeneye                                                          | 5 ga∥on                            |             | Yucca elata     soaptree yucca     Yucca rostrata     beaked yucca                                                        |                                       |

## Elevations

East and North elevations













North Elevation

## Elevations

West and South elevations



9

### Elevations

Interior Courtyard elevations



### Materials Board



P5 - Dunn Edwards Windy Sky - DE6288

P6 - Dunn Edwards December Sky - DE6352







# Rendering



# Lighting



#### Powers & Luminous Intensities

| 30006          |        |        |        |                    |        |        |                    |       |       |
|----------------|--------|--------|--------|--------------------|--------|--------|--------------------|-------|-------|
| Number of LECK | Pr (NO | @ (m)  | (in/m) | P <sub>1</sub> (W) | ⊕ (lm) | (in/m) | P <sub>t</sub> (NO | 4 (h) | Bry/W |
| 16             | 21.4   | 2266   | 99     | 36.2               | 2967   | 182    | 36                 | 3636  | 181   |
| iti            | 24.4