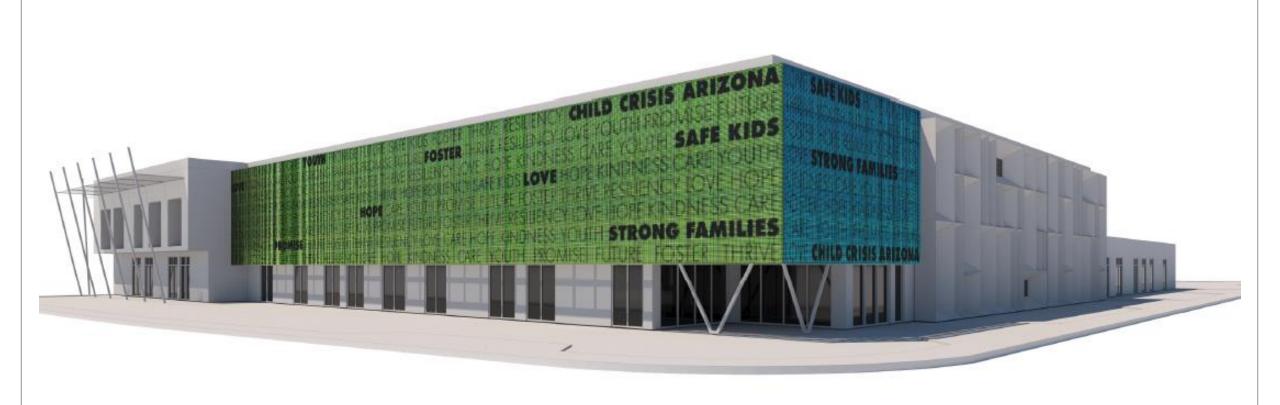

schottl     native totem pole  2. Aloe sp.     tree aloe                                  | 24" box                               |
| <b>+</b>                                 | Medlum shrubs<br>Vigulera parishii (deltoidea)<br>goldeneye                                                          | 5 ga∥on                            |             | Yucca elata     soaptree yucca     Yucca rostrata     beaked yucca                                                        |                                       |

## Elevations

East and North elevations













North Elevation

## Elevations

West and South elevations



9

### Elevations

Interior Courtyard elevations



### Materials Board



P5 - Dunn Edwards Windy Sky - DE6288

P6 - Dunn Edwards December Sky - DE6352







# Rendering



# Lighting



#### Powers & Luminous Intensities

| 30006          |        |        |        |                    |        |        |                    |       |       |
|----------------|--------|--------|--------|--------------------|--------|--------|--------------------|-------|-------|
| Number of LECK | Pr (NO | @ (m)  | (in/m) | P <sub>1</sub> (W) | ⊕ (lm) | (in/m) | P <sub>t</sub> (NO | 4 (h) | Bry/W |
| 16             | 21.4   | 2266   | 99     | 36.2               | 2967   | 182    | 36                 | 3636  | 181   |
| iti            | 24.4   | 2076   | 116    | 49.8               | 5794   | 1.19   | 68.9               | 7271  | 306   |
| 48             | 53     | 9964   | 11.7   | 23.6               | 8801   | 318    | 300.3              | 10907 | HT    |
| 8000K