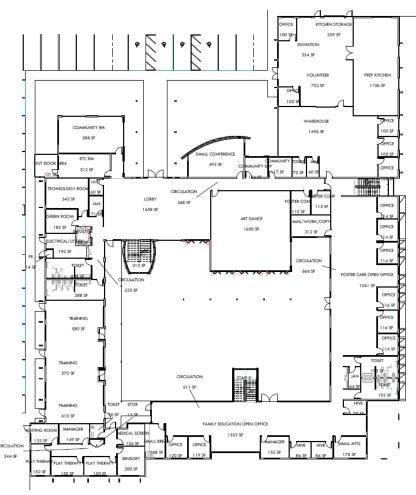

OF MILE.

Mil. Paraform Indiano (65/0) page 10/5







# Design Guidelines

|          | Section 11-6-3                                              |
|----------|-------------------------------------------------------------|
| <b>✓</b> | Defined primary entrances                                   |
| <b>✓</b> | Decorative concrete pedestrian paths                        |
| <b>√</b> | Variety of building materials and colors                    |
| <b>✓</b> | Wall articulation                                           |
| <b>✓</b> | Unique Character and Image tailored to the site and context |

# Summary

# **Findings**

Staff is seeking your review and recommendation on the following:

Proposed building and landscape architecture



# DESIGN REVIEW BOARD

## Floor Plan



Second Floor



First Floor