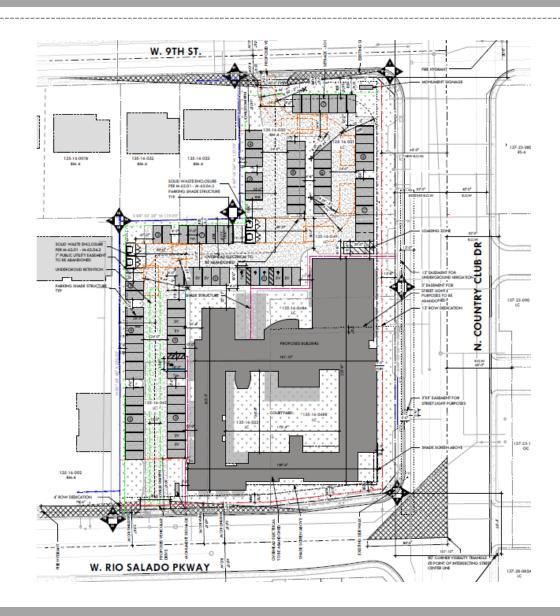

#### Site Plan

- New 37,958 square-foot 2story office building with interior courtyard
- Vehicle/pedestrian access from Rio Salado Pkwy, Country Club Dr and 9<sup>th</sup> St
- Building entrance on north side
- Solar parking canopies