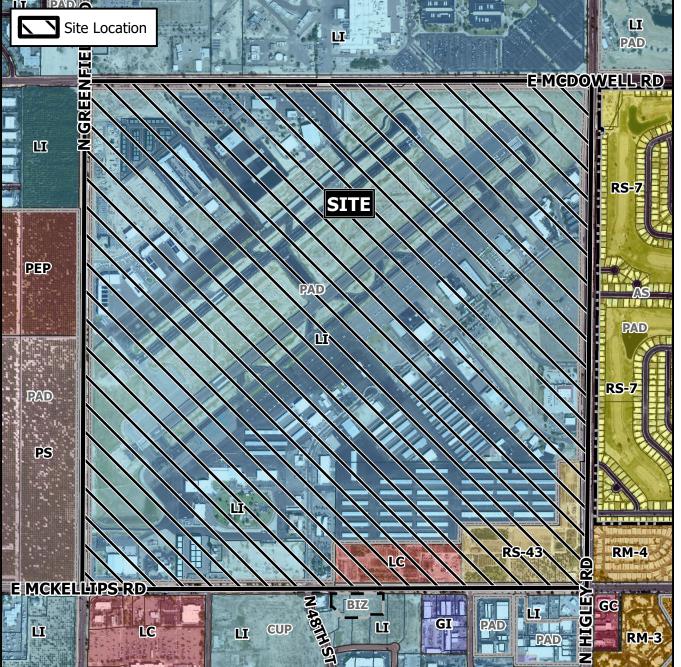

### Site / Address:

District 5. Within the 4400 to 5200 blocks of east McKellips Road (north side); within the 2000 to 2800 blocks of north Greenfield Road (east side); within the 4400 to 5200 blocks of East McDowell Road (south side); and within the 2000 to 2800 blocks of north Higley Road (west side). Located east of Greenfield Road and north of McKellips Road. (±575.5 acres).

## **Request:**

Falcon Field Design Guidelines Update. This request will modify the existing Design Guidelines to guide future development at Falcon Field Airport.