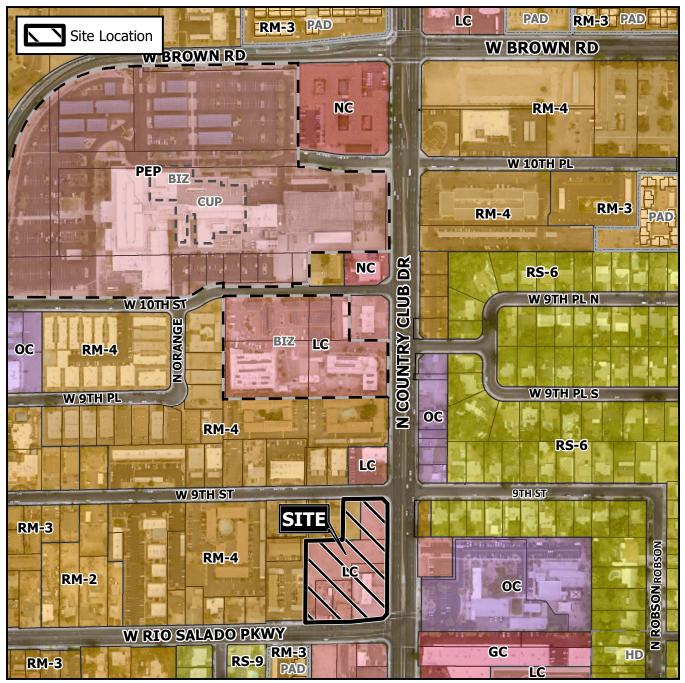

## **Planning and Zoning Vicinity Map: ZON22-00160**

## **SITE / ADDRESS:**

District 3. Within the 800 block of North Country Club Drive (west side), within the 400 block of West Rio Salado Parkway (north side) and within the 400 block of West 9th Street (south side). Located south of Brown Road on the west side of Country Club Drive. (2.3± acres).

## **REQUEST:**

Rezone from Multiple Residence (RM-4) and Limited Commercial (LC) to Limited Commercial with a Bonus Intensity Zone overlay (LC-BIZ), Site Plan Review; and a Special Use Permit. This request will allow the development of a new Child Crisis Arizona headquarters.