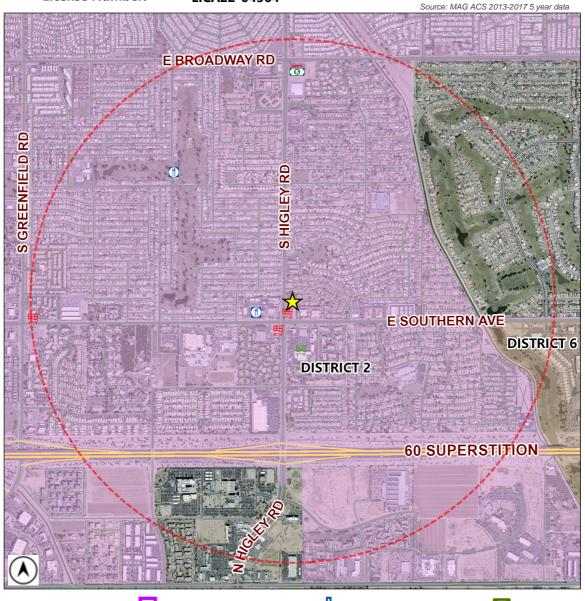

**Requesting Approval:** 

 $\stackrel{\bigstar}{}$ 

TOBACCO BEER AND MORE 1121 S HIGLEY RD 104

License Type: BEER / V
License Number: LICA22-

BEER / WINE STORE (PEND)
LICA22-04564
Estimated Population (1 Mile): 13478

LIQUOR STORE / SAMPLING

LIQUOR STORE / SAMPLING (PEND)

MICRO-BREWERY (PEND) 0

RESTAURANT (PEND)

W WHOLESALE

W WHOLESALE (PEND)

1 MILE BUFFER

Total Count: 9 liquor licenses

Date: 04/25/2022