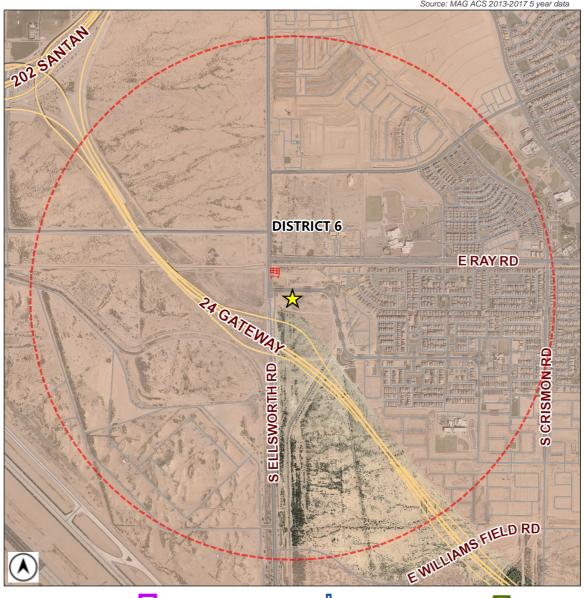

**Requesting Approval:** 

**CORK CRUSH** 

**9241 E CADENCE PKWY License Type: BEER / WINE BAR (PEND)** 

**License Number:** LICA22-04648

Estimated Population (1 Mile): 1203 Source: MAG ACS 2013-2017 5 year data

Total Count: 1 liquor licenses

Date: 04/25/2022