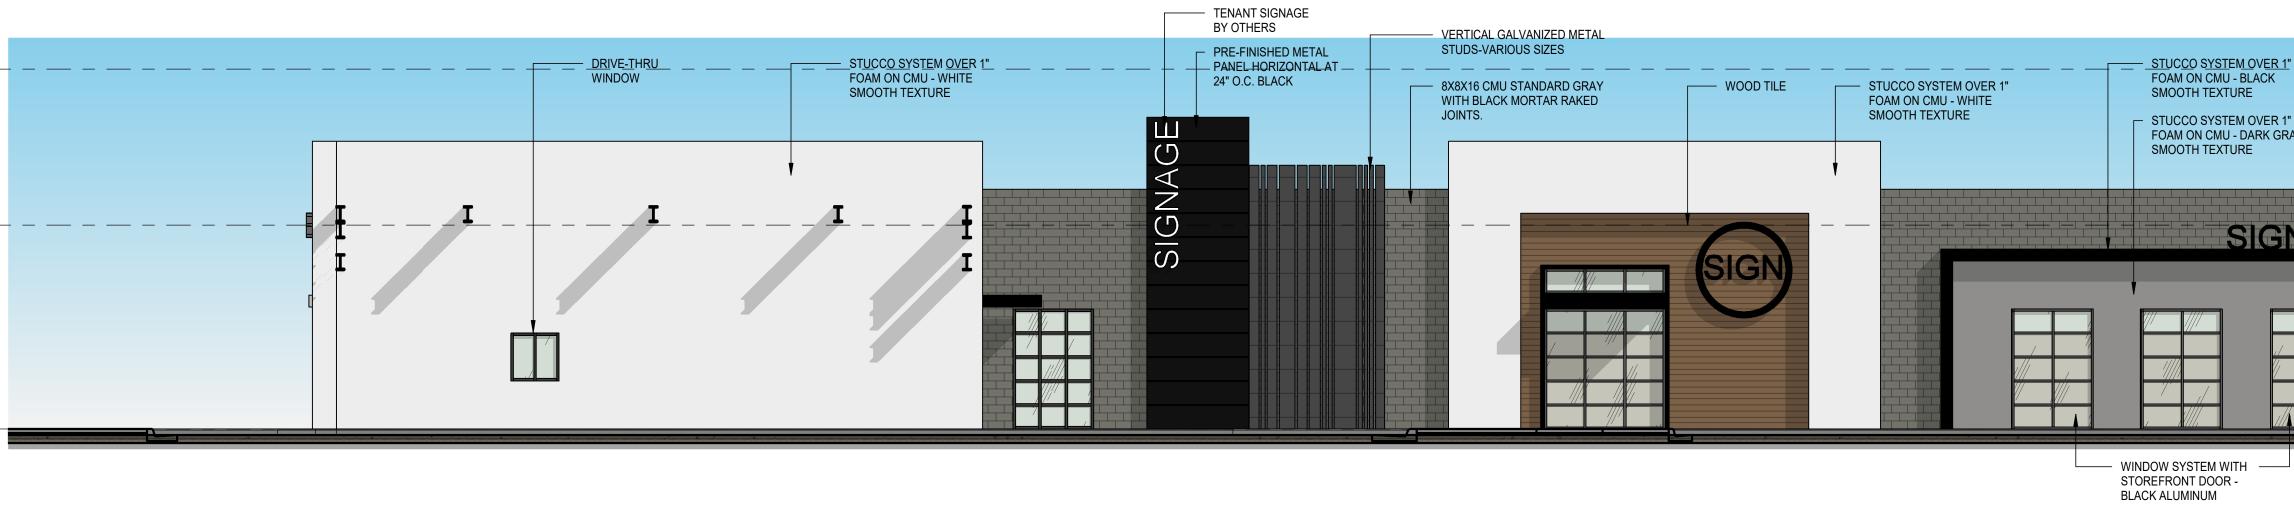

#### BUILDING A EXTERIOR ELEVATION\_EAST AND DRIVE-THRU (2)1/8" = 1'-0"

\_\_\_\_

\_\_\_\_\_

# NOTE: THE DOWN-SPOUTS WILL BE "INTERNALIZED"

T.O. PARAPET \_\_\_\_\_\_ STUCCO SYSTEM OVER 1" FOAM ON CMU - DARK GRAY SMOOTH TEXTURE \_LEVEL 2 17'-0" SIGNAGE \_\_\_\_\_LE<u>VEL 1</u>\_\_\_\_\_