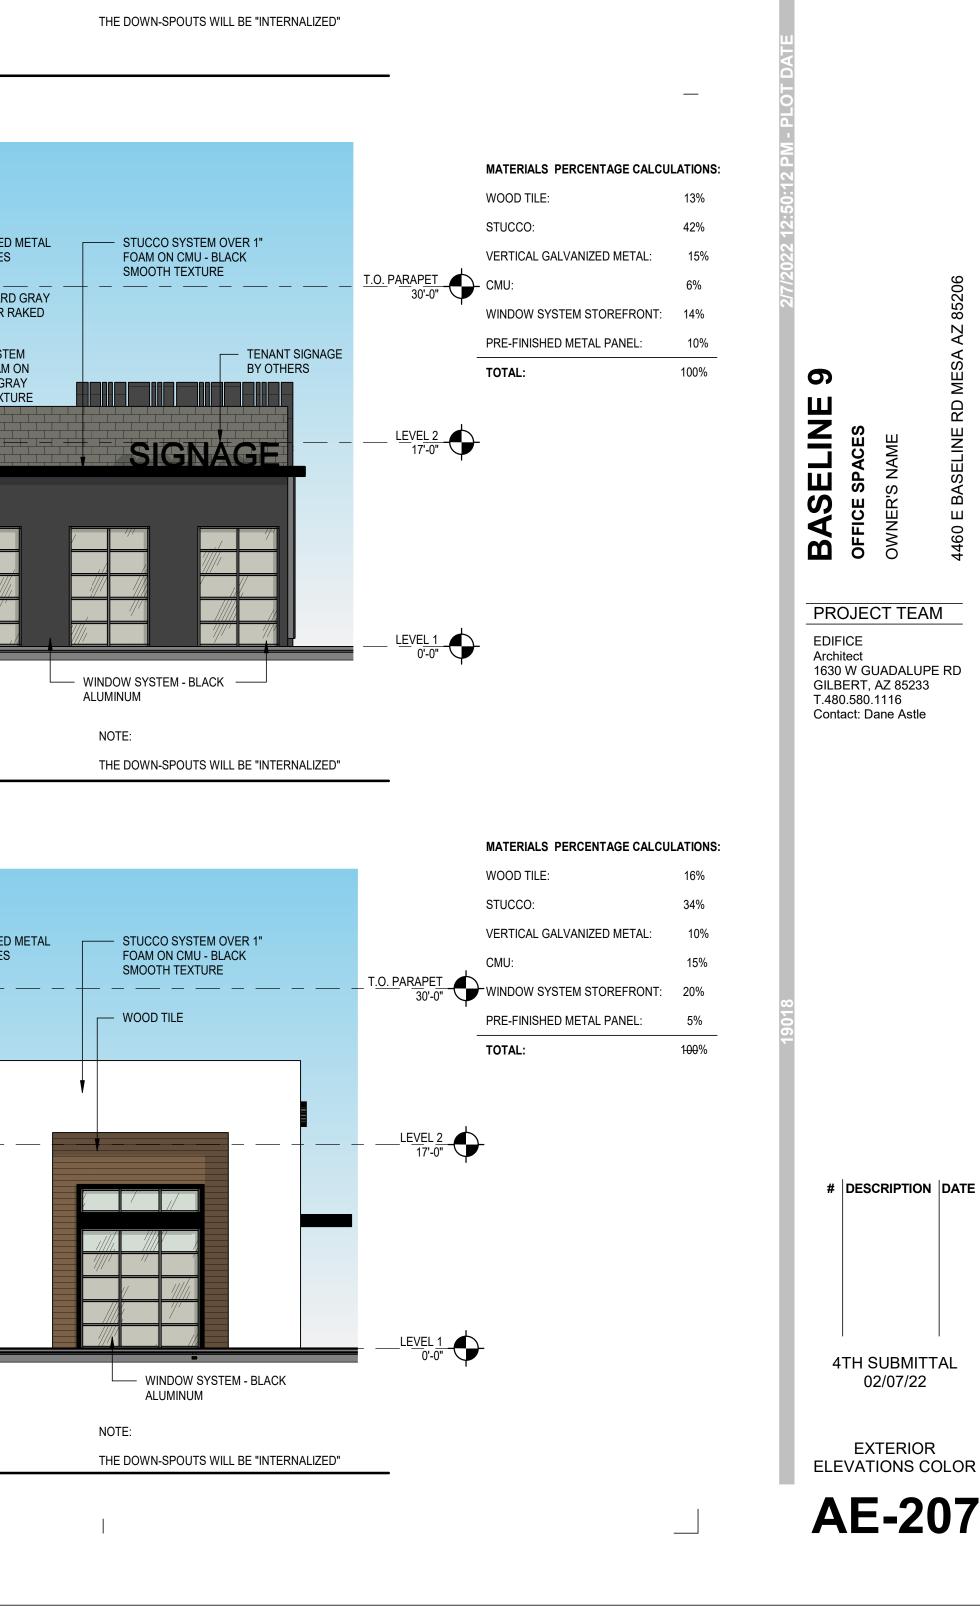

# NOTE: THE DOWN-SPOUTS WILL BE "INTERNALIZED"

T.O. PARAPET \_\_\_\_\_\_ STUCCO SYSTEM OVER 1" FOAM ON CMU - DARK GRAY SMOOTH TEXTURE \_LEVEL 2 17'-0" SIGNAGE \_\_\_\_\_LE<u>VEL 1</u>\_\_\_\_\_

# MATERIALS PERCENTAGE CALCULATIONS:

| WOOD TILE:                 | 8%   |
|----------------------------|------|
| STUCCO:                    | 52%  |
| VERTICAL GALVANIZED METAL: | 6%   |
| CMU:                       | 16%  |
| WINDOW SYSTEM STOREFRONT:  | 12%  |
| PRE-FINISHED METAL PANEL:  | 6%   |
| TOTAL:                     | 100% |

# PROJECT TEAM EDIFICE Architect 1630 W GUADALUPE RD GILBERT, AZ 85233 T.480.580.1116 Contact: Dane Astle

Ш

460

63655 DANE R. ASTLE

EXTERIOR ELEVATION COLOR

1/8" = 1'-0"

2

1/8" = 1'-0"

MATERIALS PERCENTAGE CALCULATIONS:

ш

—