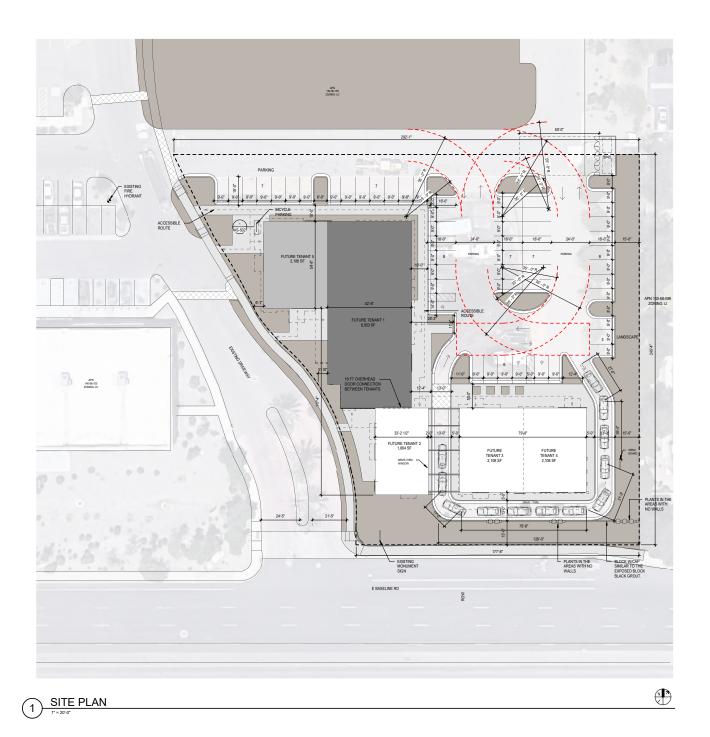

#### PROJECT INFORMATION

LOT

| LOT SIZE (SQ FT):               | 54,175 SF (1.24 ACRES) |
|---------------------------------|------------------------|
| APN:                            | 140-68-154             |
| ZONING:                         | LC                     |
| PROPOSED BUILDING AREA (SQ FT): | 14,563                 |
| GENERAL PLAN CHARACTER TYPE:    | EMPLOYMENT             |
|                                 |                        |

#### PARKING CALCULATIONS RETAIL PARKING REQUIRED: 1/275 SF OFFICE PARKING REQUIRED: 1/375 SF ADA PARKING REQUIRED: 3 SPACES 3 SPACES ADA PARKING PROVIDED: TOTAL PARKING REQUIRED: 51 SPACES TOTAL PARKING PROVIDED: 52 SPACES BICYCLE PARKING PROVIDED: 9 SPACES

#### LOT COVERAGE CALCULATIONS

| BUILDING COVERAGE:   | 14,563 SF        |
|----------------------|------------------|
| IMPERVIOUS SURFACES: | 28,323 SF        |
| TOTAL LOT COVERAGE:  | 42,886 SF OR 79% |

c. Chapter 33 of the International Fire Code and International Building Code 2018 ed., Fire Safety During Construction and Demolition shall be followed.

ARCHITECTURAL SITE PLAN AS-101

1

BASELINE 9 OFFICE SPACES OWNER'S NAME 4460 E BASELINE