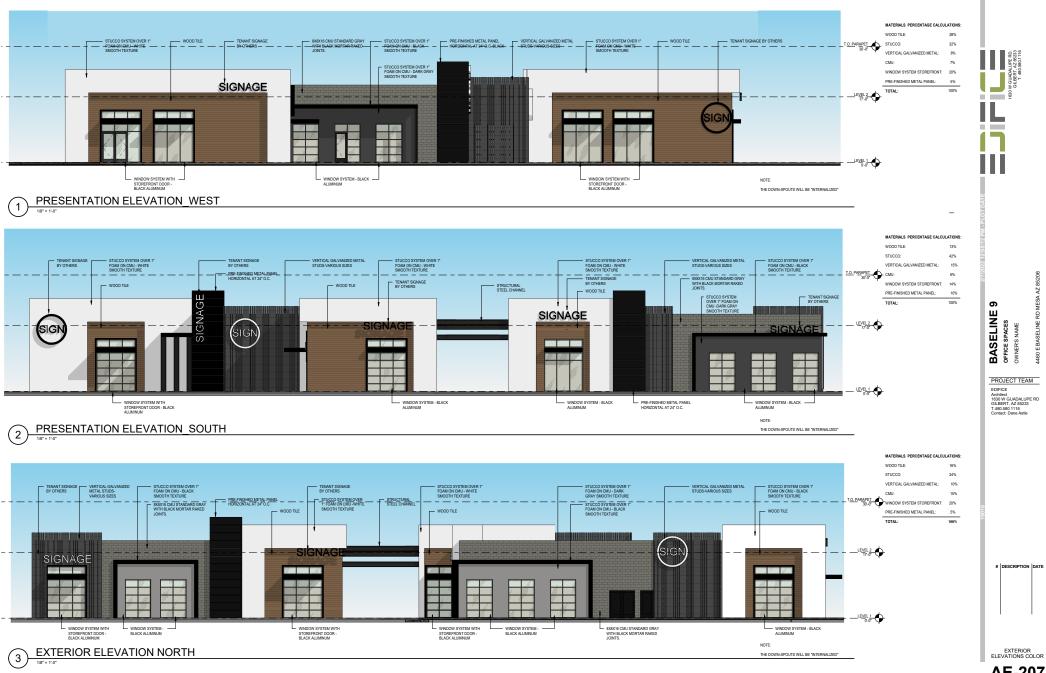

# MATERIALS PERCENTAGE CALCULATIONS:

| WOOD TILE:                 | 8%   |
|----------------------------|------|
| STUCCO:                    | 52%  |
| VERTICAL GALVANIZED METAL: | 6%   |
| CMU:                       | 16%  |
| WINDOW SYSTEM STOREFRONT:  | 12%  |
| PRE-FINISHED METAL PANEL:  | 6%   |
| TOTAL:                     | 100% |