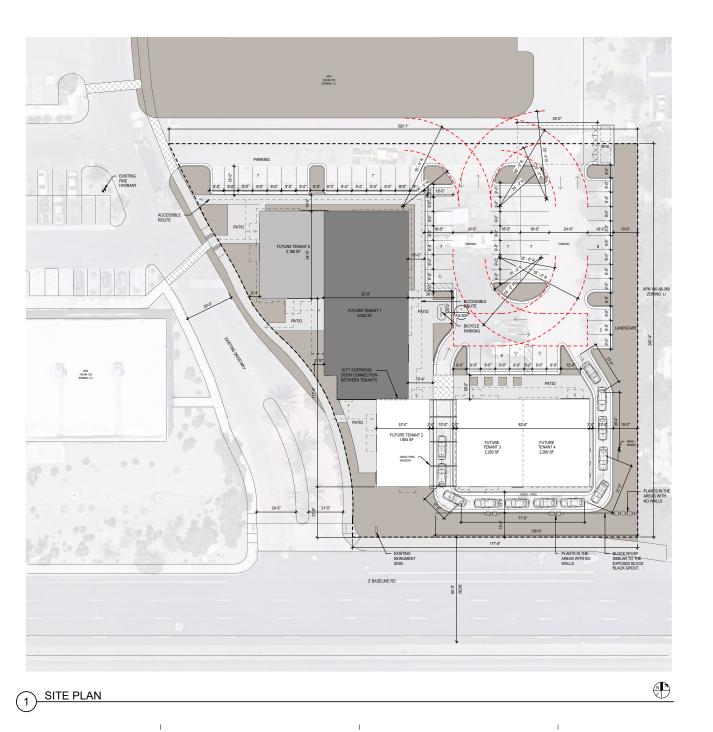

#### PROJECT INFORMATION

LOT

| LOT SIZE (SQ FT):               | 54,175 SF (1.24 ACRES) |
|---------------------------------|------------------------|
| APN:                            | 140-68-154             |
| ZONING:                         | LC                     |
| PROPOSED BUILDING AREA (SQ FT): | 14,563                 |
| GENERAL PLAN CHARACTER TYPE:    | EMPLOYMENT             |
|                                 |                        |

#### PARKING CALCULATIONS RETAIL PARKING REQUIRED: 1/275 SF OFFICE PARKING REQUIRED: 1/375 SF ADA PARKING REQUIRED: 3 SPACES 3 SPACES ADA PARKING PROVIDED: TOTAL PARKING REQUIRED: 51 SPACES TOTAL PARKING PROVIDED: 52 SPACES BICYCLE PARKING PROVIDED: 9 SPACES

#### LOT COVERAGE CALCULATIONS

| BUILDING COVERAGE:   | 14,563 SF        |
|----------------------|------------------|
| IMPERVIOUS SURFACES: | 28,323 SF        |
| TOTAL LOT COVERAGE:  | 42,886 SF OR 79% |