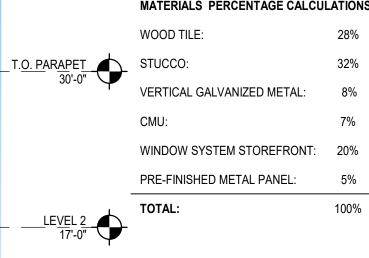

# MATERIALS PERCENTAGE CALCULATIONS:

| WOOD TILE:                 | 8%   |
|----------------------------|------|
| STUCCO:                    | 52%  |
| VERTICAL GALVANIZED METAL: | 6%   |
| CMU:                       | 16%  |
| WINDOW SYSTEM STOREFRONT:  | 12%  |
| PRE-FINISHED METAL PANEL:  | 6%   |
| TOTAL:                     | 100% |

MATERIALS PERCENTAGE CALCULATIONS:

ш

—