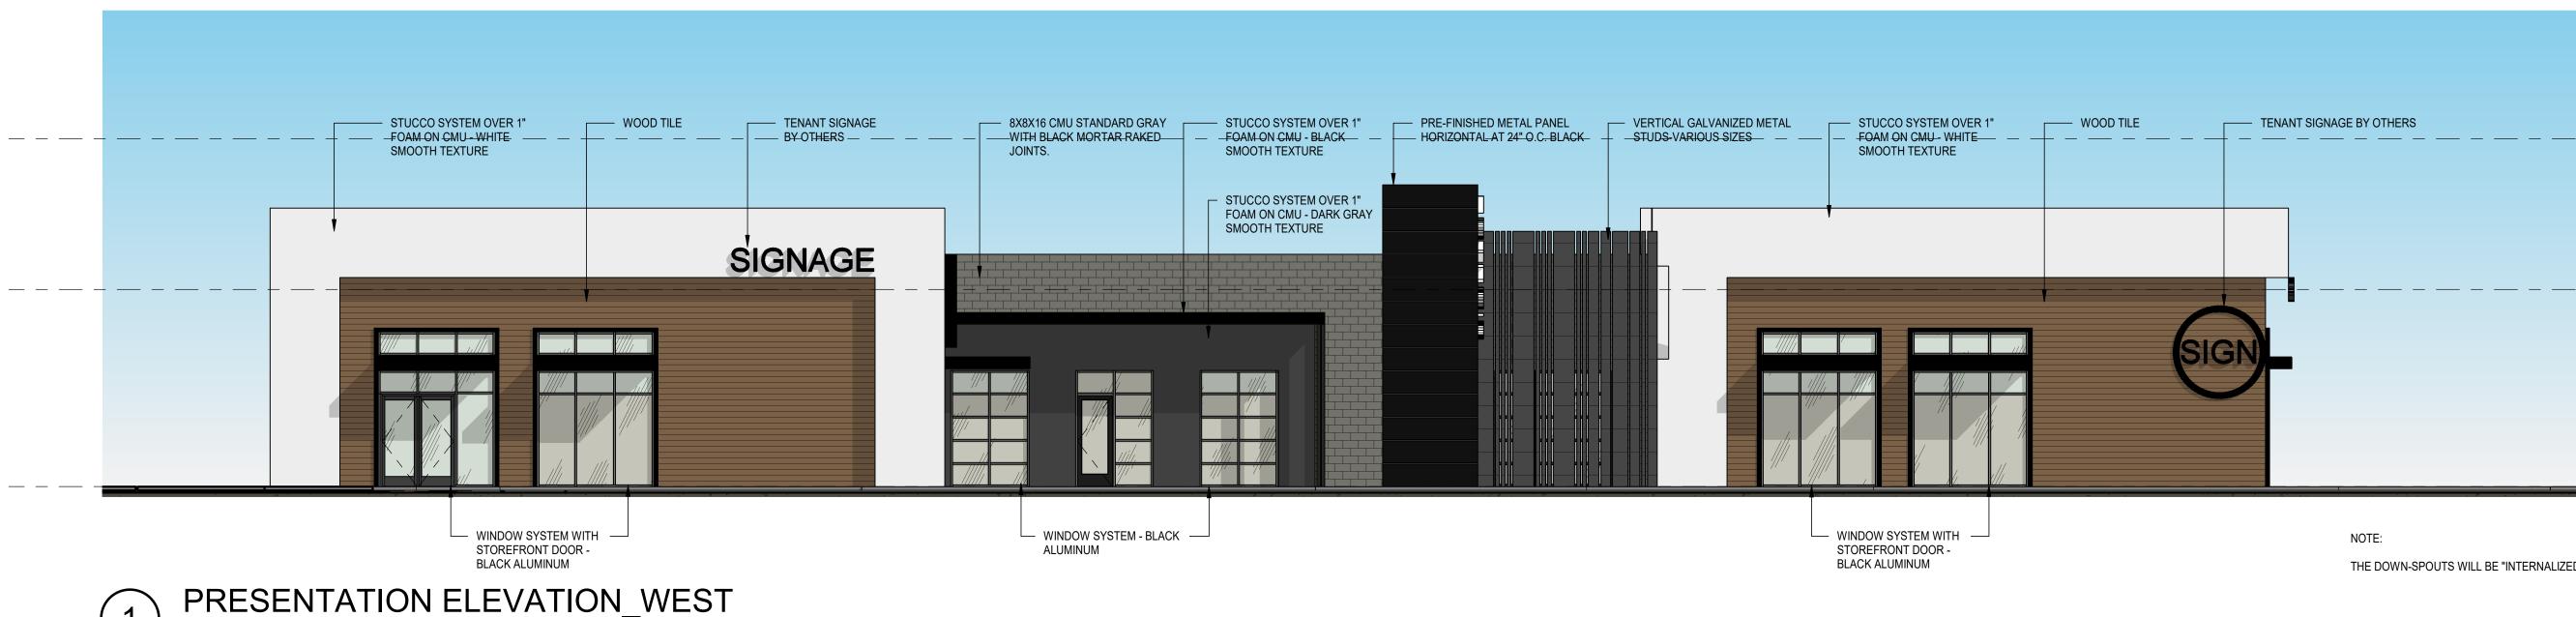

#### BUILDING A EXTERIOR ELEVATION\_EAST AND DRIVE-THRU (2)1/8" = 1'-0"

\_\_\_\_

\_\_\_\_\_