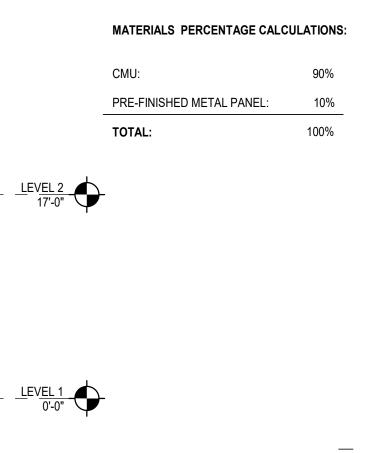

# MATERIALS PERCENTAGE CALCULATIONS:

| WOOD TILE:                 | 8%   |
|----------------------------|------|
| STUCCO:                    | 52%  |
| VERTICAL GALVANIZED METAL: | 6%   |
| CMU:                       | 16%  |
| WINDOW SYSTEM STOREFRONT:  | 12%  |
| PRE-FINISHED METAL PANEL:  | 6%   |
| TOTAL:                     | 100% |

MATERIALS PERCENTAGE CALCULATIONS:

ш

—