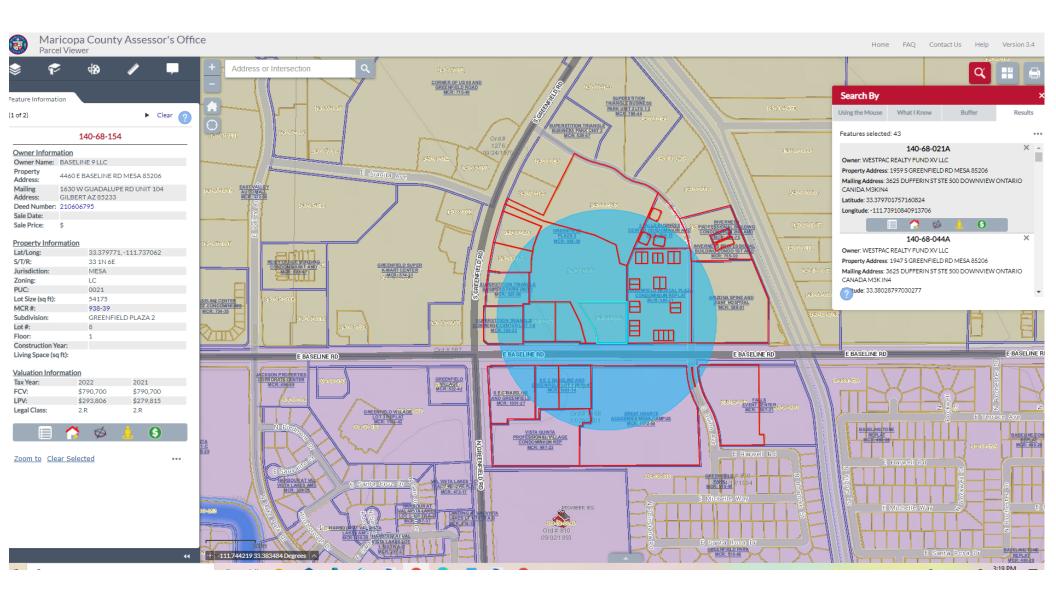

140-68-021A and 140-68-044A WESTPAC REALTY FUND XV LLC 1959 S GREENFIELD RD MESA AZ 85206

140-68-088 LEVY PROPERTIES LLC GILBERT 6805 N JOSHUA TREE LN PARADISE VALLEY AZ 85253

140-68-076 YASH REALTY LLC 4540 E BASELINE RD STE 109 MESA AZ 85206