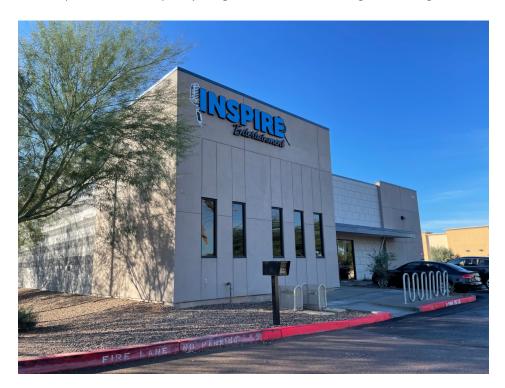

We are requesting alternative compliance to accommodate the design that we proposed. Please see the below images coming from buildings located either across the street or in the same complex.

Our building is set aside from the others in the existing complex and relates more closely to the buildings across the street including the site fence across the street. We tend to follow a similar design pattern so that the street frontage works together in a cohesive way. It is also our goal to make sure the design has a unique characteristic that will draw in patrons as an entry feature to the development.

This structure is located across the street and contains a similar color palette as our building design. It is at our intention to work with not only the design colors of the existing buildings but also those around us.

Or you can see on this car wash building on site some of the awnings and black window frames that we will work with on the structure. We also intend to make sure the landscape pallet follows a similar pattern.