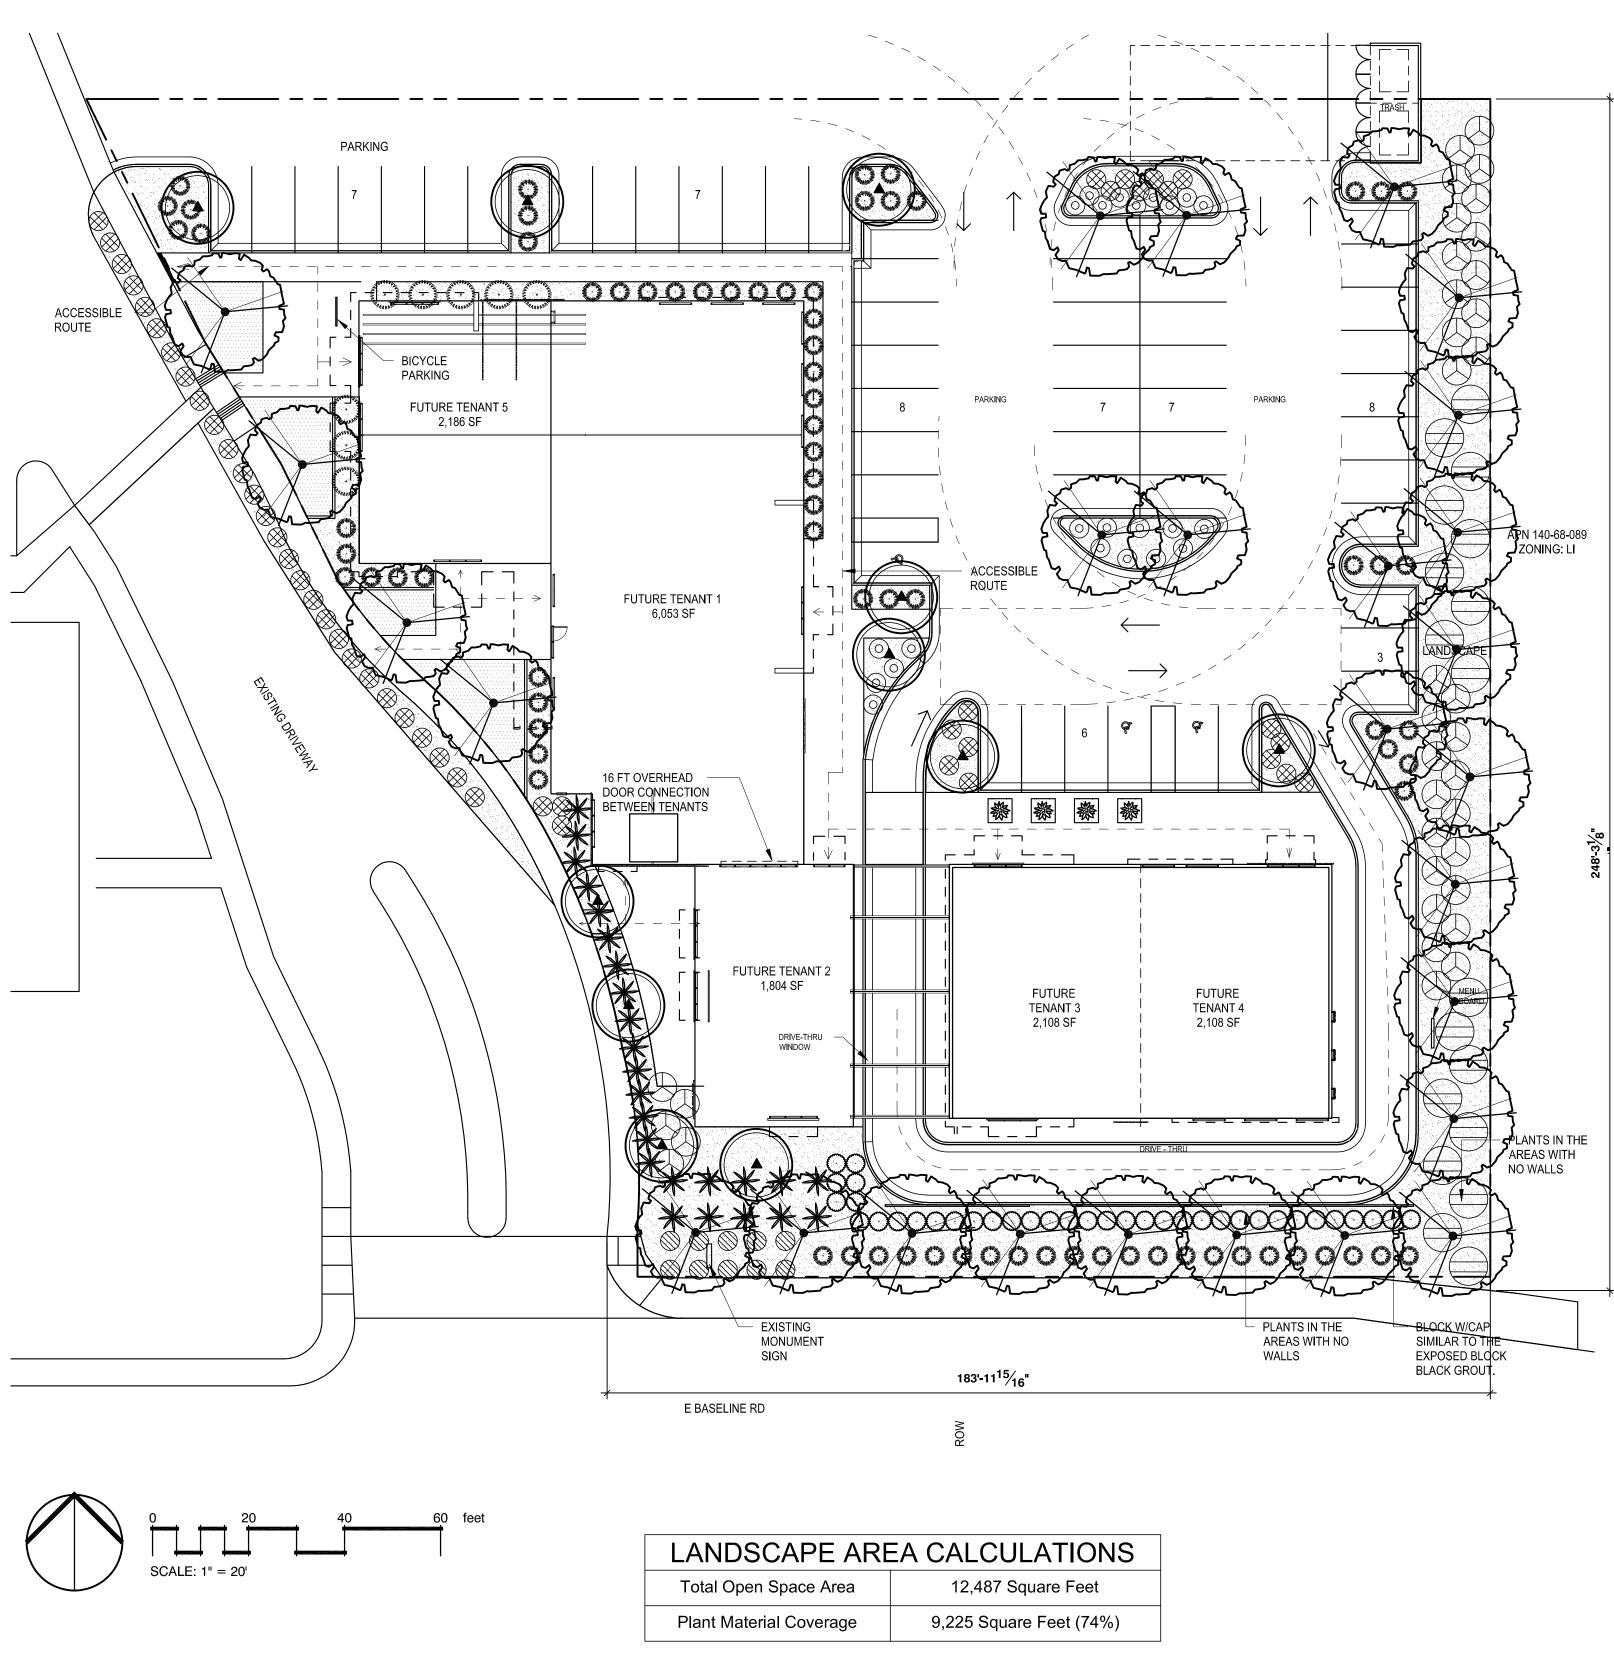

We sincerely thank you for your time,

Dane Astle Principal Architect EDIFICE

—

| LANDSCAPE CALCULATIONS                                                                    |                                                       |                                                       |  |
|-------------------------------------------------------------------------------------------|-------------------------------------------------------|-------------------------------------------------------|--|
|                                                                                           | REQUIRED                                              | PROVIDED                                              |  |
| Street frontage landscape (Baseline Rd.)<br>184 LF divided by 1 tree, 6 shrubs per 25 LF  | 8 trees, 48 shrubs<br>2-36" box, 4-24" box, 2-15 gal. | 8 trees, 70 shrubs<br>8-36" box, 0-24" box, 0-15 gal  |  |
| Landscape adjacent to east perimeter -<br>248 LF divided by 3 trees, 20 shrubs per 100 LF | 9 trees, 60 shrubs<br>2-36" box, 4-24" box, 3-15 gal. | 12 trees, 60 shrubs<br>12-36" box, 0-24" box, 0-15 ga |  |
| Landscape per parking spaces<br>One tree, 3 shrubs per island                             | 13 trees, 39 shrubs                                   | 13 trees, 63 shrubs                                   |  |
| Foundation landscaping for building<br>815 LF divided by 1 tree per 50 LF                 | 13 trees<br>3-36" box 9-24" box trees                 | 26 trees<br>17-36" box 9-24" box trees                |  |
| Total Number of 24" box trees                                                             | 29                                                    | 10                                                    |  |
| Total number 36" box trees                                                                | 8                                                     | 27                                                    |  |
| Total number of 5 gallon shrubs                                                           | 74                                                    | 220                                                   |  |

| <u>PLANT SCHEI</u>                                                                                                                                                                                                                                                                                                                                                                                                                                                                                                                                                                                                                                                                                                                                                                                                                                                                                                                                                                                                                                                                                                                                                                                                                                                                                                                                                                                                                                                                                                                                                                                                                                                                                                                                                                                                                                                                                                                                                                                                                                                                                                             | DULE                                                              |             |            |
|--------------------------------------------------------------------------------------------------------------------------------------------------------------------------------------------------------------------------------------------------------------------------------------------------------------------------------------------------------------------------------------------------------------------------------------------------------------------------------------------------------------------------------------------------------------------------------------------------------------------------------------------------------------------------------------------------------------------------------------------------------------------------------------------------------------------------------------------------------------------------------------------------------------------------------------------------------------------------------------------------------------------------------------------------------------------------------------------------------------------------------------------------------------------------------------------------------------------------------------------------------------------------------------------------------------------------------------------------------------------------------------------------------------------------------------------------------------------------------------------------------------------------------------------------------------------------------------------------------------------------------------------------------------------------------------------------------------------------------------------------------------------------------------------------------------------------------------------------------------------------------------------------------------------------------------------------------------------------------------------------------------------------------------------------------------------------------------------------------------------------------|-------------------------------------------------------------------|-------------|------------|
| TREES                                                                                                                                                                                                                                                                                                                                                                                                                                                                                                                                                                                                                                                                                                                                                                                                                                                                                                                                                                                                                                                                                                                                                                                                                                                                                                                                                                                                                                                                                                                                                                                                                                                                                                                                                                                                                                                                                                                                                                                                                                                                                                                          | BOTANICAL / COMMON NAME                                           | SIZE        | QTY        |
|                                                                                                                                                                                                                                                                                                                                                                                                                                                                                                                                                                                                                                                                                                                                                                                                                                                                                                                                                                                                                                                                                                                                                                                                                                                                                                                                                                                                                                                                                                                                                                                                                                                                                                                                                                                                                                                                                                                                                                                                                                                                                                                                | NERIUM OLEANDER `WHITE`<br>WHITE OLEANDER STANDARD                | 24" BOX     | 10         |
|                                                                                                                                                                                                                                                                                                                                                                                                                                                                                                                                                                                                                                                                                                                                                                                                                                                                                                                                                                                                                                                                                                                                                                                                                                                                                                                                                                                                                                                                                                                                                                                                                                                                                                                                                                                                                                                                                                                                                                                                                                                                                                                                | OLEA EUROPAEA `FRUITLESS`<br>FRUITLESS OLIVE                      | 36" BOX     | 27         |
| SHRUBS                                                                                                                                                                                                                                                                                                                                                                                                                                                                                                                                                                                                                                                                                                                                                                                                                                                                                                                                                                                                                                                                                                                                                                                                                                                                                                                                                                                                                                                                                                                                                                                                                                                                                                                                                                                                                                                                                                                                                                                                                                                                                                                         | BOTANICAL / COMMON NAME                                           | <u>SIZE</u> | <u>QTY</u> |
|                                                                                                                                                                                                                                                                                                                                                                                                                                                                                                                                                                                                                                                                                                                                                                                                                                                                                                                                                                                                                                                                                                                                                                                                                                                                                                                                                                                                                                                                                                                                                                                                                                                                                                                                                                                                                                                                                                                                                                                                                                                                                                                                | AGAVE DESMETTIANA<br>DWARF CENTURY PLANT                          | 5 GAL.      | 4          |
| $\bigcirc$                                                                                                                                                                                                                                                                                                                                                                                                                                                                                                                                                                                                                                                                                                                                                                                                                                                                                                                                                                                                                                                                                                                                                                                                                                                                                                                                                                                                                                                                                                                                                                                                                                                                                                                                                                                                                                                                                                                                                                                                                                                                                                                     | CARISSA MACROCARPA `BOXWOOD BEAUTY`<br>BEAUTY NATAL PLUM          | 5 GAL.      | 36         |
| SUNUVUS ALLEN SU | DASYLIRION WHEELERI<br>GREY DESERT SPOON                          | 5 GAL.      | 8          |
| *                                                                                                                                                                                                                                                                                                                                                                                                                                                                                                                                                                                                                                                                                                                                                                                                                                                                                                                                                                                                                                                                                                                                                                                                                                                                                                                                                                                                                                                                                                                                                                                                                                                                                                                                                                                                                                                                                                                                                                                                                                                                                                                              | HESPERALOE PARVIFLORA<br>RED YUCCA                                | 5 GAL.      | 25         |
|                                                                                                                                                                                                                                                                                                                                                                                                                                                                                                                                                                                                                                                                                                                                                                                                                                                                                                                                                                                                                                                                                                                                                                                                                                                                                                                                                                                                                                                                                                                                                                                                                                                                                                                                                                                                                                                                                                                                                                                                                                                                                                                                | LANTANA SELLOWIANA `MONPUR` TM<br>PURPLE POTION TRAILING LANTANA  | 1 GAL.      | 10         |
| $\bigotimes$                                                                                                                                                                                                                                                                                                                                                                                                                                                                                                                                                                                                                                                                                                                                                                                                                                                                                                                                                                                                                                                                                                                                                                                                                                                                                                                                                                                                                                                                                                                                                                                                                                                                                                                                                                                                                                                                                                                                                                                                                                                                                                                   | LANTANA X `NEW GOLD`<br>NEW GOLD LANTANA                          | 1 GAL.      | 48         |
|                                                                                                                                                                                                                                                                                                                                                                                                                                                                                                                                                                                                                                                                                                                                                                                                                                                                                                                                                                                                                                                                                                                                                                                                                                                                                                                                                                                                                                                                                                                                                                                                                                                                                                                                                                                                                                                                                                                                                                                                                                                                                                                                | LEUCOPHYLLUM FRUTESCENS `COMPACTA`<br>COMPACT TEXAS RANGER        | 5 GAL.      | 33         |
|                                                                                                                                                                                                                                                                                                                                                                                                                                                                                                                                                                                                                                                                                                                                                                                                                                                                                                                                                                                                                                                                                                                                                                                                                                                                                                                                                                                                                                                                                                                                                                                                                                                                                                                                                                                                                                                                                                                                                                                                                                                                                                                                | MUHLENBERGIA CAPILLARIS `LENCA` TM<br>REGAL MIST PINK MUHLY GRASS | 5 GAL.      | 73         |
| $\bigcirc$                                                                                                                                                                                                                                                                                                                                                                                                                                                                                                                                                                                                                                                                                                                                                                                                                                                                                                                                                                                                                                                                                                                                                                                                                                                                                                                                                                                                                                                                                                                                                                                                                                                                                                                                                                                                                                                                                                                                                                                                                                                                                                                     | RUELLIA PENNINSULARIS<br>WILD PETUNIA                             | 5 GAL.      | 23         |
|                                                                                                                                                                                                                                                                                                                                                                                                                                                                                                                                                                                                                                                                                                                                                                                                                                                                                                                                                                                                                                                                                                                                                                                                                                                                                                                                                                                                                                                                                                                                                                                                                                                                                                                                                                                                                                                                                                                                                                                                                                                                                                                                | TECOMA X `ORANGE JUBILEE`<br>ORANGE JUBILEE YELLOW BELLS          | 5 GAL.      | 18         |
| GROUND COVERS                                                                                                                                                                                                                                                                                                                                                                                                                                                                                                                                                                                                                                                                                                                                                                                                                                                                                                                                                                                                                                                                                                                                                                                                                                                                                                                                                                                                                                                                                                                                                                                                                                                                                                                                                                                                                                                                                                                                                                                                                                                                                                                  | BOTANICAL / COMMON NAME                                           | <u>QTY</u>  |            |
|                                                                                                                                                                                                                                                                                                                                                                                                                                                                                                                                                                                                                                                                                                                                                                                                                                                                                                                                                                                                                                                                                                                                                                                                                                                                                                                                                                                                                                                                                                                                                                                                                                                                                                                                                                                                                                                                                                                                                                                                                                                                                                                                | CYNODON DACTYLON `MIDIRON`<br>BERMUDA GRASS                       | 1,042 SF    |            |
|                                                                                                                                                                                                                                                                                                                                                                                                                                                                                                                                                                                                                                                                                                                                                                                                                                                                                                                                                                                                                                                                                                                                                                                                                                                                                                                                                                                                                                                                                                                                                                                                                                                                                                                                                                                                                                                                                                                                                                                                                                                                                                                                |                                                                   |             |            |