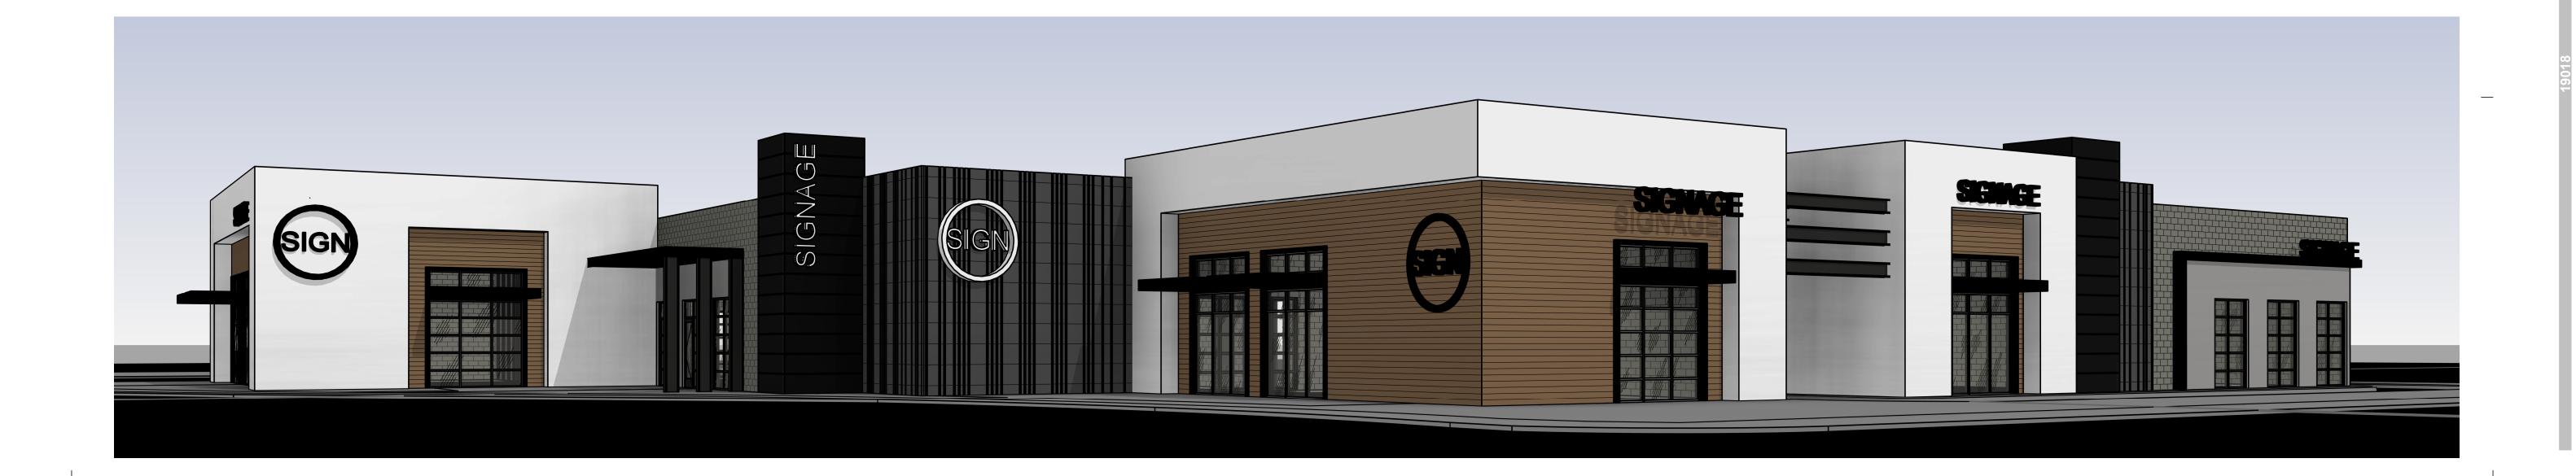

As part of the design intent, it is proposed to address the street and entrance to the facility to allow future tenants excellent visibility and frontage while parking and circulation will occur in the northeast interior portion of the site. The building will be a contemporary design that complements the existing surrounding structures and subdivision.

Although there are features in the existing complex that differ from the design that we propose, the color palette and design presence at this corner comfortably fit the surroundings. This building will work as a timeless piece to this development as well as the surrounding community.

# MATERIALS PERCENTAGE CALCULATIONS:

| WOOD TILE:                 | 8%   |
|----------------------------|------|
| STUCCO:                    | 52%  |
| VERTICAL GALVANIZED METAL: | 6%   |
| CMU:                       | 16%  |
| WINDOW SYSTEM STOREFRONT:  | 12%  |
| PRE-FINISHED METAL PANEL:  | 6%   |
| TOTAL:                     | 100% |