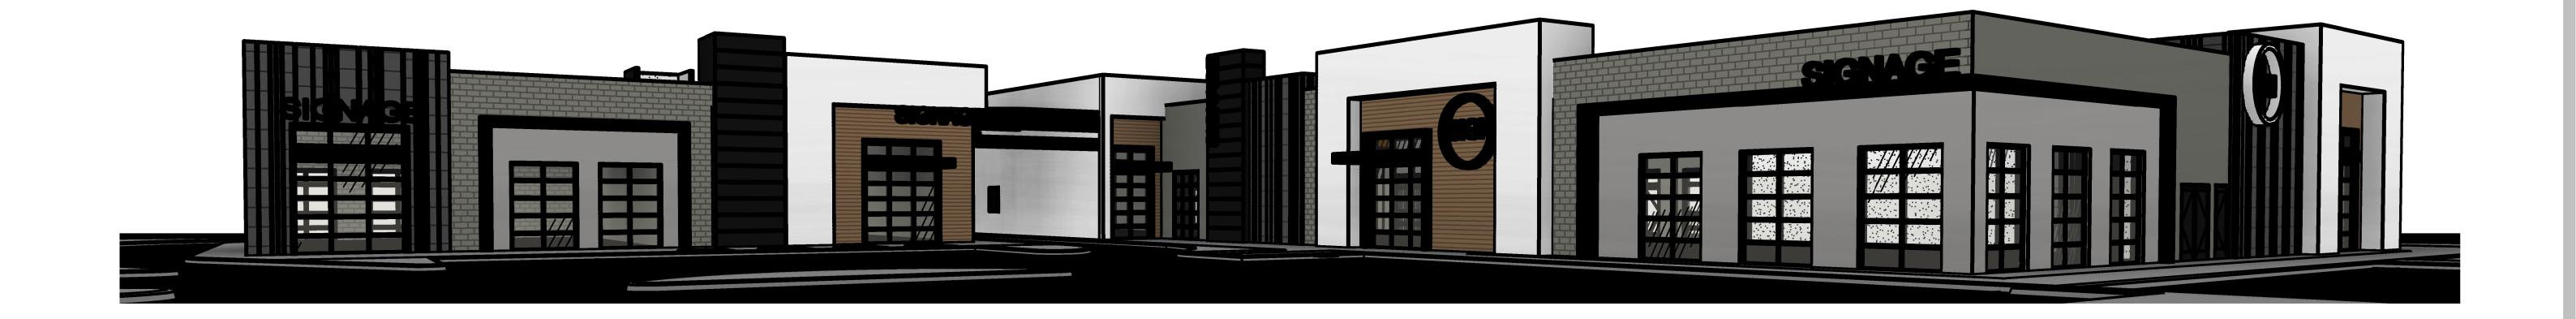

As part of the design intent, it is proposed to address the street and entrance to the facility to allow future tenants excellent visibility and frontage while parking and circulation will occur in the northeast interior portion of the site. The building will be a contemporary design that complements the existing surrounding structures and subdivision.

Although there are features in the existing complex that differ from the design that we propose, the color palette and design presence at this corner comfortably fit the surroundings. This building will work as a timeless piece to this development as well as the surrounding community.

# MATERIALS PERCENTAGE CALCULATIONS:

| WOOD TILE:                 | 8%   |
|----------------------------|------|
| STUCCO:                    | 52%  |
| VERTICAL GALVANIZED METAL: | 6%   |
| CMU:                       | 16%  |
| WINDOW SYSTEM STOREFRONT:  | 12%  |
| PRE-FINISHED METAL PANEL:  | 6%   |
| TOTAL:                     | 100% |