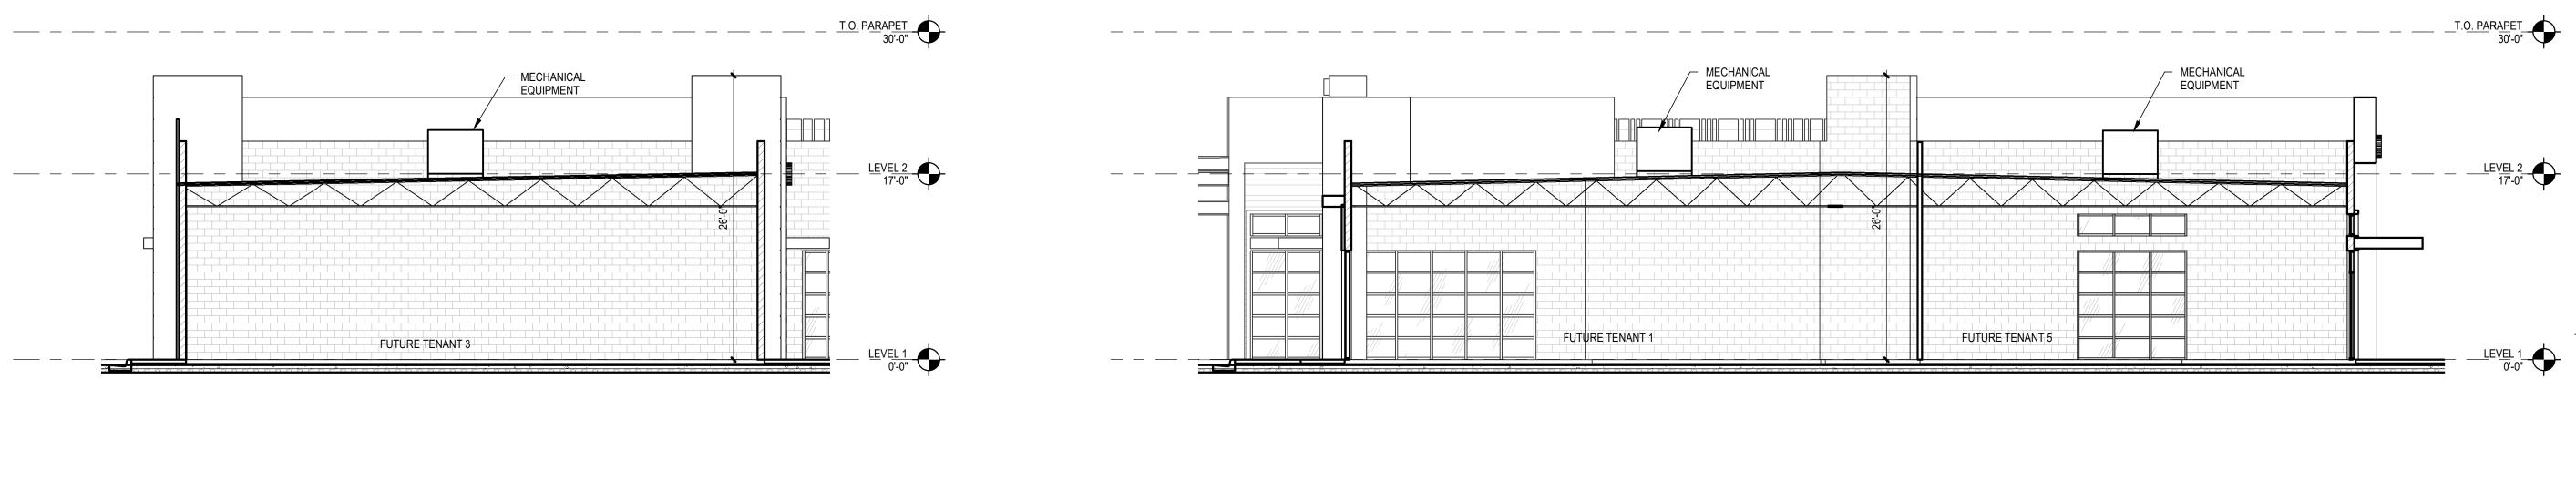

ED"

T.O. PARAPET \_\_\_\_\_\_ STUCCO SYSTEM OVER 1" FOAM ON CMU - DARK GRAY SMOOTH TEXTURE \_LEVEL 2 17'-0" SIGNAGE \_\_\_\_\_LE<u>VEL 1</u>\_\_\_\_\_

# MATERIALS PERCENTAGE CALCULATIONS:

| WOOD TILE:                 | 8%   |
|----------------------------|------|
| STUCCO:                    | 52%  |
| VERTICAL GALVANIZED METAL: | 6%   |
| CMU:                       | 16%  |
| WINDOW SYSTEM STOREFRONT:  | 12%  |
| PRE-FINISHED METAL PANEL:  | 6%   |
| TOTAL:                     | 100% |

# 6

BASELINE OFFICE SPACES OWNER'S NAME

# PROJECT TEAM EDIFICE Architect 1630 W GUADALUPE RD GILBERT, AZ 85233 T.480.580.1116 Contact: Dane Astle

Ш

460

63655 DANE R. ASTLE





EXTERIOR ELEVATION COLOR









1/8" = 1'-0"

2

1/8" = 1'-0"







MATERIALS PERCENTAGE CALCULATIONS:



ш















—

# 2 BUILDING SECTION 2





#### **Project Notification Letter**

May 25, 2021

Mesa Resident E Baseline and S Greenfield Rd.

Proposed Development: Address: Parcel Numbers:

Baseline 9, offices space. Vacant Parcel on 4460 E Baseline Rd, Mesa AZ 85206 140-68-154

Dear Neighbor or Association President:

Our client, Define Built Solutions, LLC, is developing plans for a 14,385 SF retail center to be built on 1.24 acres of land including prospectively a salon suites spaces, restaurants, fast food, office, and other amenities for the surrounding community.

The Design of the new facility works closely to follow the parameters of the City of Mesa 2040 General Plan character area.

We invite you to join us to learn more about the proposed development and to provide your suggestions prio