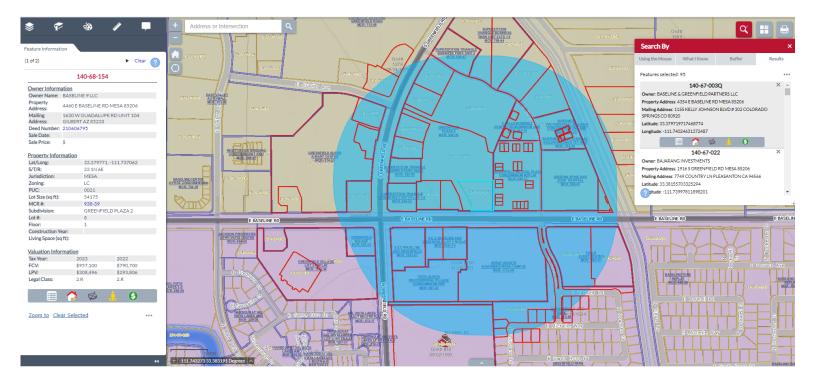

## Purpose:

The purpose of this Citizen Participation Report is to provide the City of Mesa Planning Staff with information regarding the applicant's efforts to engage citizens and property owners in the vicinity of the subject site concerning the applicant's Site Plan review. This zoning case, identified as ZON2100435, concerns the proposed development located on an approximately 1.24 acres property located at 4460 E. Baseline Road Mesa AZ 85206 (4400 block of East Baseline Road, north side) (APN: 140-68-154) (the "Property" or "Project"). Baseline 9 will result in the development of a commercial retail building with a drive-thru.

This letter is being sent to all property owners within 500 feet of the property at the request of the City of Mesa Planning Division. Enclosed for your review is a copy of the site plan and elevations of the proposed development. If you have any questions regarding this proposal, please call me at (480)580-1116 or e-mail me at dane@edifice.build.