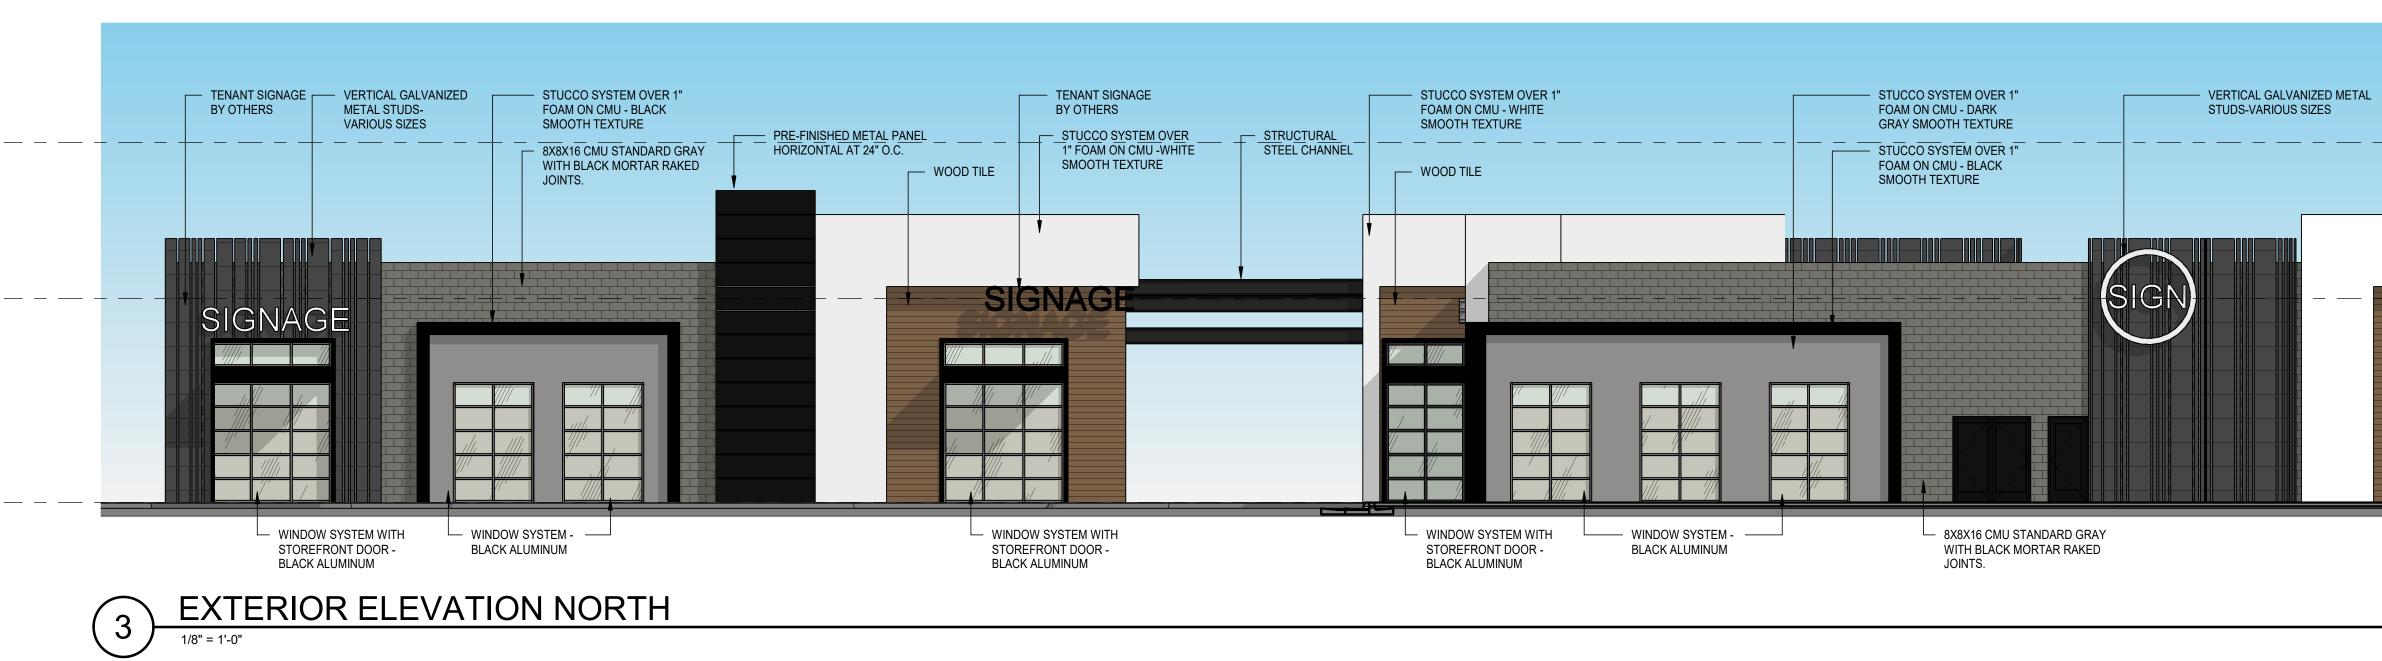

#### BUILDING A EXTERIOR ELEVATION\_EAST AND DRIVE-THRU (2)1/8" = 1'-0"

\_\_\_\_

\_\_\_\_\_