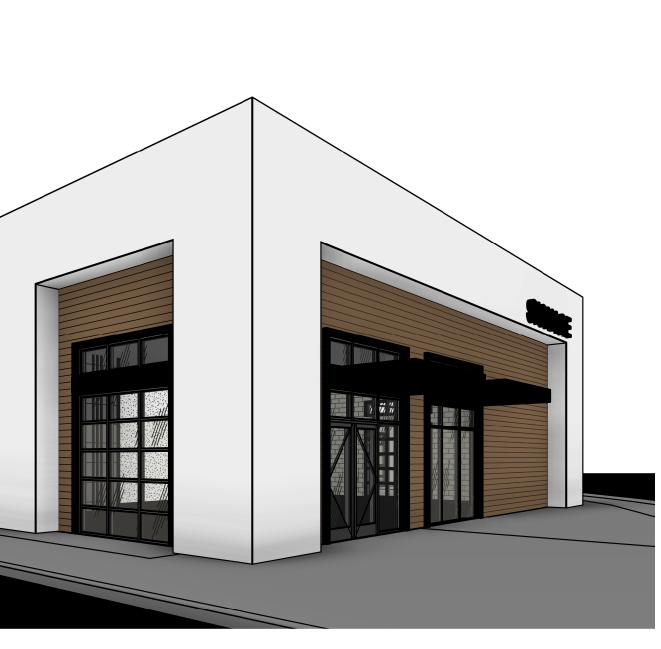

As part of the design intent, it is proposed to address the street and entrance to the facility to allow future tenants excellent visibility and frontage while parking and circulation will occur in the northeast interior portion of the site. The building will be a contemporary design that complements the existing surrounding structures and subdivision.

Although there are features in the existing complex that differ from the design that we propose, the color palette and design presence at this corner comfortably fit the surroundings. This building will work as a timeless piece to this development as well as the surrounding community.