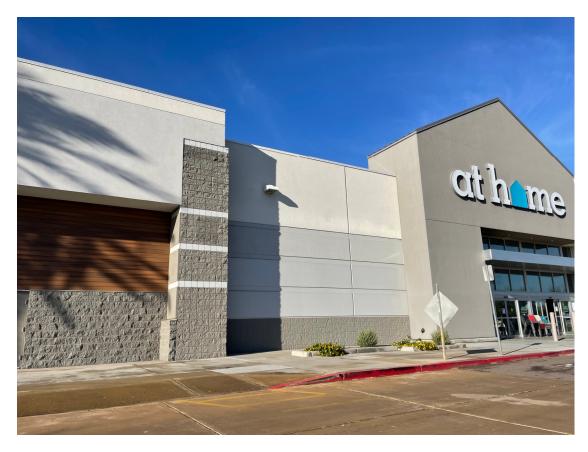

We are requesting alternative compliance to accommodate the design that we proposed. Please see the below images coming from buildings located either across the street or in the same complex.

Our building is set aside from the others in the existing complex and relates more closely to the buildings across the street including the site fence across the street. We tend to follow a similar design pattern so that the street frontage works together in a cohesive way. It is also our goal to make sure the design has a unique characteristic that will draw in patrons as an entry feature to the development.

Although there are features in the existing complex that differ from the design that we propose, the color palette and design presence at this corner comfortably fit the surroundings. This building will work as a timeless piece to this development as well as the surrounding community.