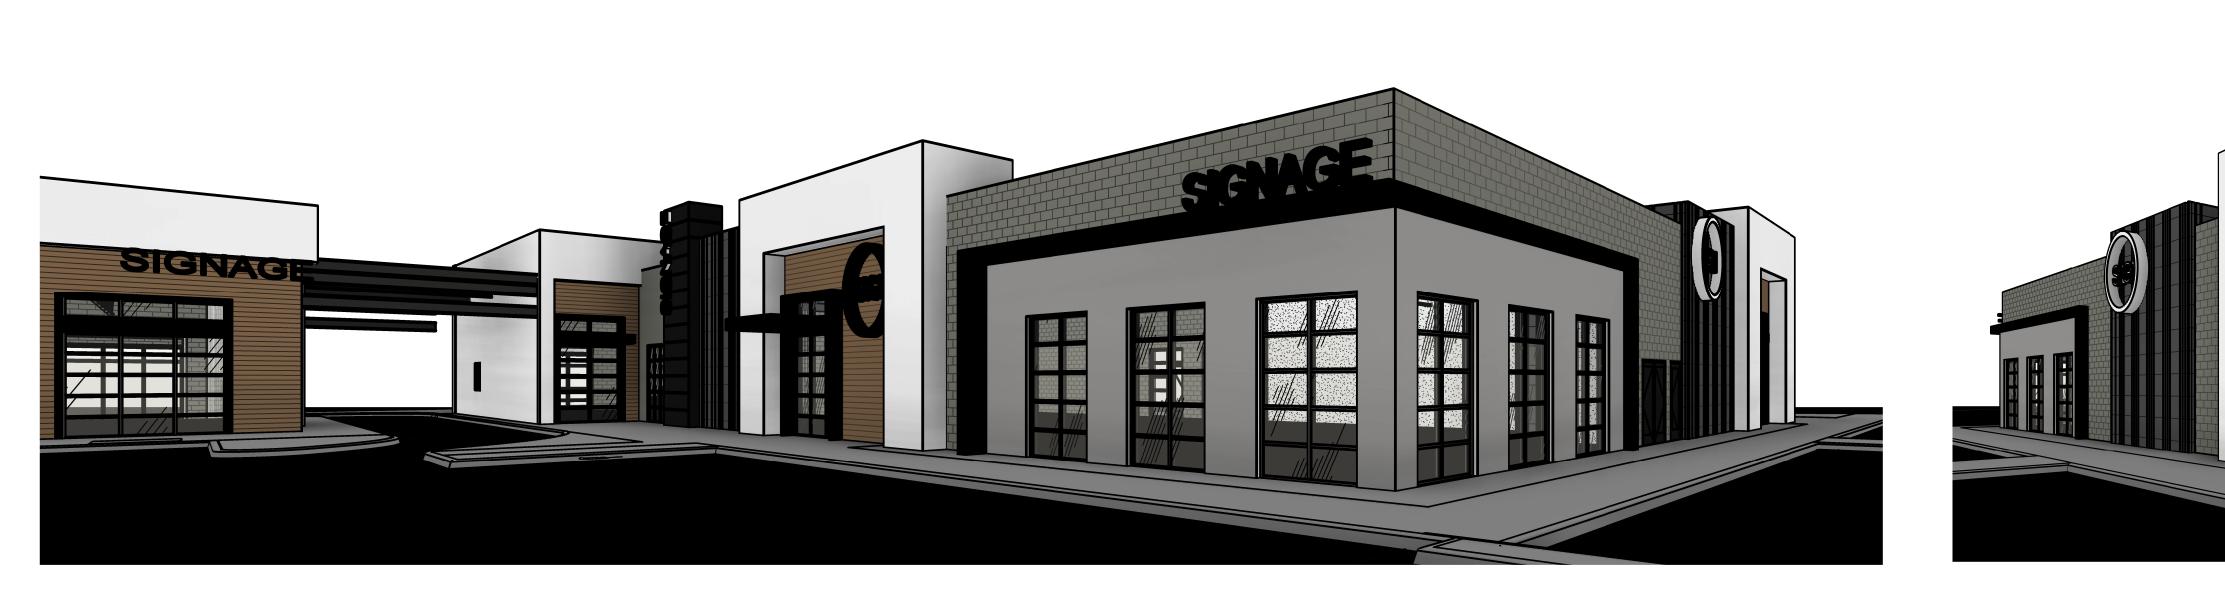

As part of the design intent, it is proposed to address the street and entrance to the facility to allow future tenants excellent visibility and frontage while parking and circulation will occur in the northeast interior portion of the site. The building will be a contemporary design that complements the existing surrounding structures and subdivision.

Although there are features in the existing complex that differ from the design that we propose, the color palette and design presence at this corner comfortably fit the surroundings. This building will work as a timeless piece to this development as well as the surrounding community.