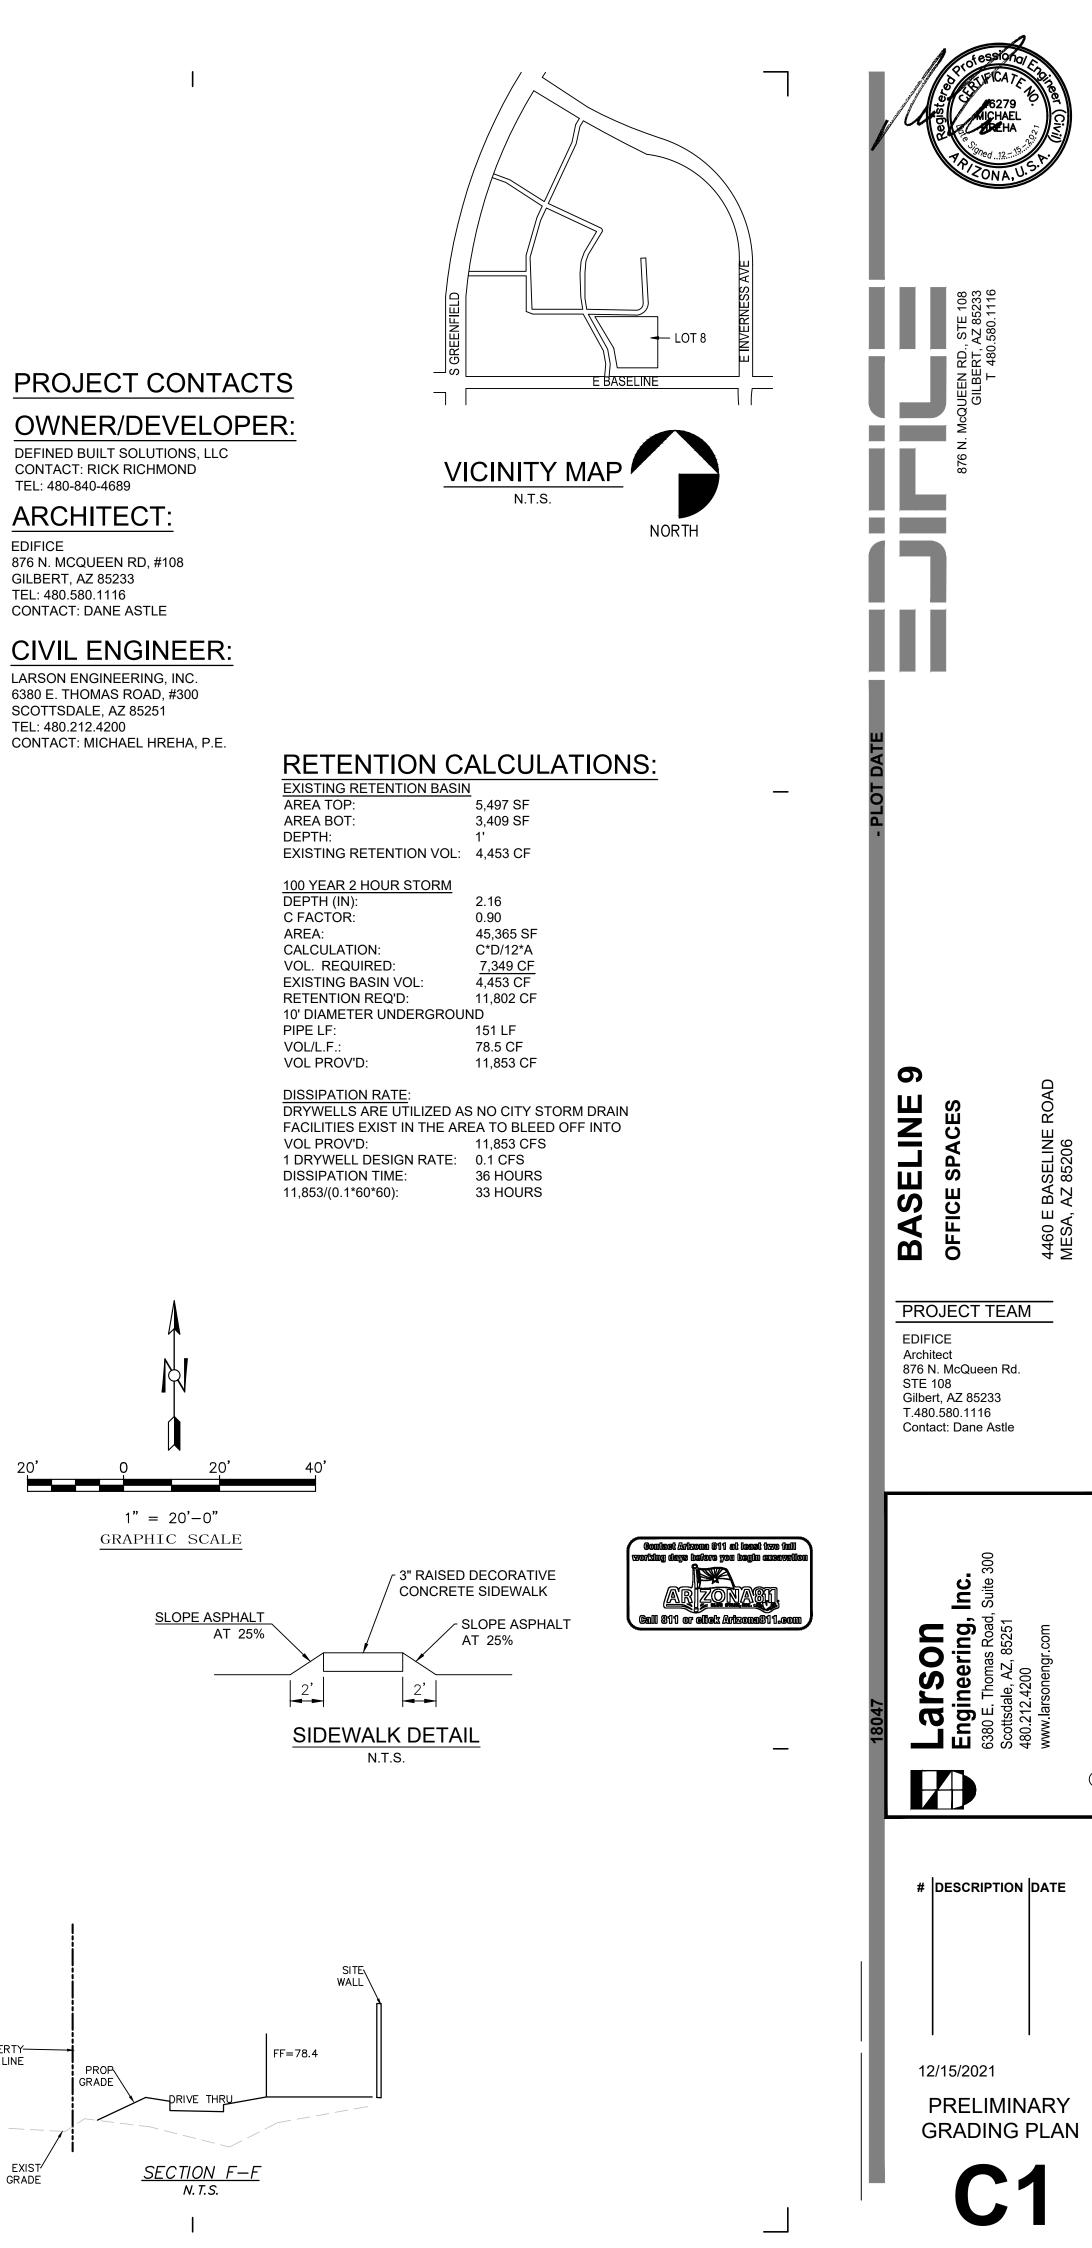

#### PROJECT INFORMATION

LOT

| LOT SIZE (SQ FT):               | 54,175 SF (1.24 ACRES) |
|---------------------------------|------------------------|
| APN:                            | 140-68-154             |
| ZONING:                         | LC                     |
| PROPOSED BUILDING AREA (SQ FT): | 14,563                 |
| GENERAL PLAN CHARACTER TYPE:    | EMPLOYMENT             |
|                                 |                        |

#### PARKING CALCULATIONS RETAIL PARKING REQUIRED: 1/275 SF OFFICE PARKING REQUIRED: 1/375 SF ADA PARKING REQUIRED: 3 SPACES 3 SPACES ADA PARKING PROVIDED: TOTAL PARKING REQUIRED: 51 SPACES TOTAL PARKING PROVIDED: 52 SPACES BICYCLE PARKING PROVIDED: 9 SPACES

#### LOT COVERAGE CALCULATIONS

| BUILDING COVERAGE:   | 14,563 SF        |
|----------------------|------------------|
| IMPERVIOUS SURFACES: | 28,323 SF        |
| TOTAL LOT COVERAGE:  | 42,886 SF OR 79% |