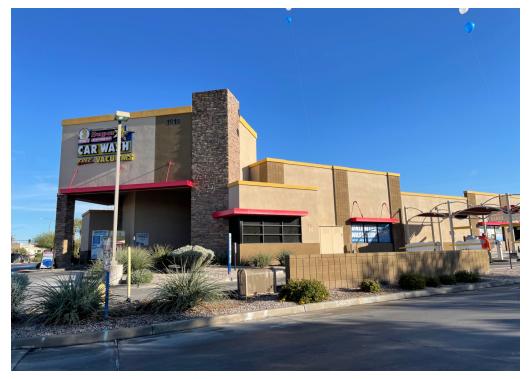

Or you can see on this car wash building on site some of the awnings and black window frames that we will work with on the structure. We also intend to make sure the landscape pallet follows a similar pattern.