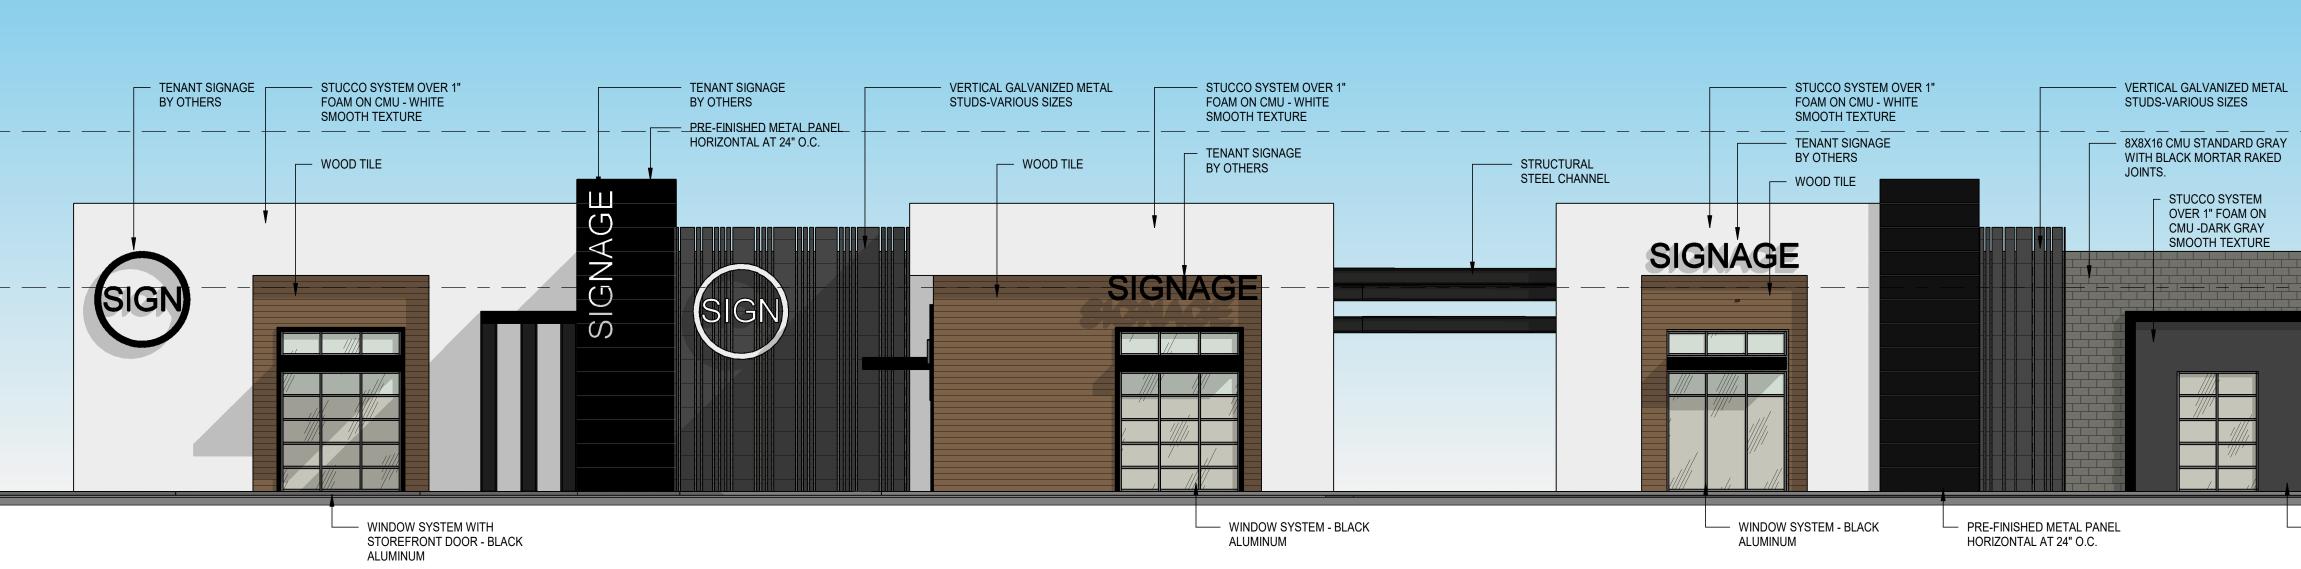

#### BUILDING A EXTERIOR ELEVATION\_EAST AND DRIVE-THRU (2)1/8" = 1'-0"

\_\_\_\_

\_\_\_\_\_