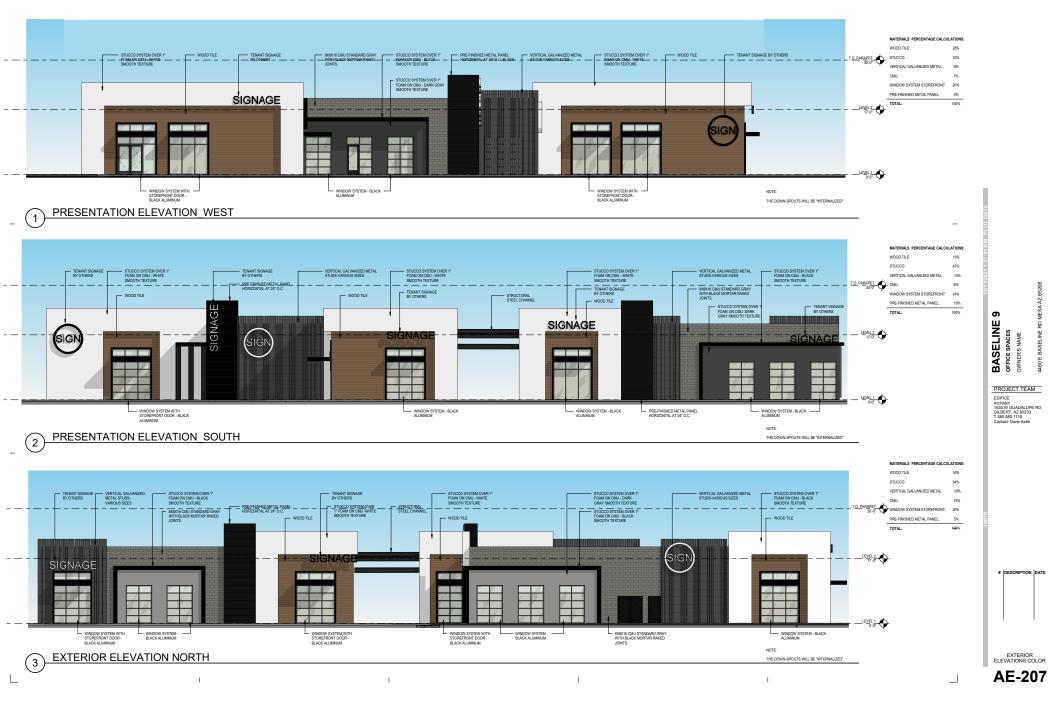

#### BUILDING A EXTERIOR ELEVATION\_EAST AND DRIVE-THRU (2)1/8" = 1'-0"

\_\_\_\_

\_\_\_\_\_

# NOTE: THE DOWN-SPOUTS WILL BE "INTERNALIZED"

T.O. PARAPET \_\_\_\_\_\_ STUCCO SYSTEM OVER 1" FOAM ON CMU - DARK GRAY SMOOTH TEXTURE \_LEVEL 2 17'-0" SIGNAGE \_\_\_\_\_LE<u>VEL 1</u>\_\_\_\_\_

# MATERIALS PERCENTAGE CALCULATIONS:

| WOOD TILE:                 | 8%   |
|----------------------------|------|
| STUCCO:                    | 52%  |
| VERTICAL GALVANIZED METAL: | 6%   |
| CMU:                       | 16%  |
| WINDOW SYSTEM STOREFRONT:  | 12%  |
| PRE-FINISHED METAL PANEL:  | 6%   |
| TOTAL:                     | 100% |

# PROJECT TEAM EDIFICE Architect 1630 W GUADALUPE RD GILBERT, AZ 85233 T.480.580.1116 Contact: Dane Astle

Ш

460

63655 DANE R. ASTLE

EXTERIOR ELEVATION COLOR

1/8" = 1'-0"

2

1/8" = 1'-0"