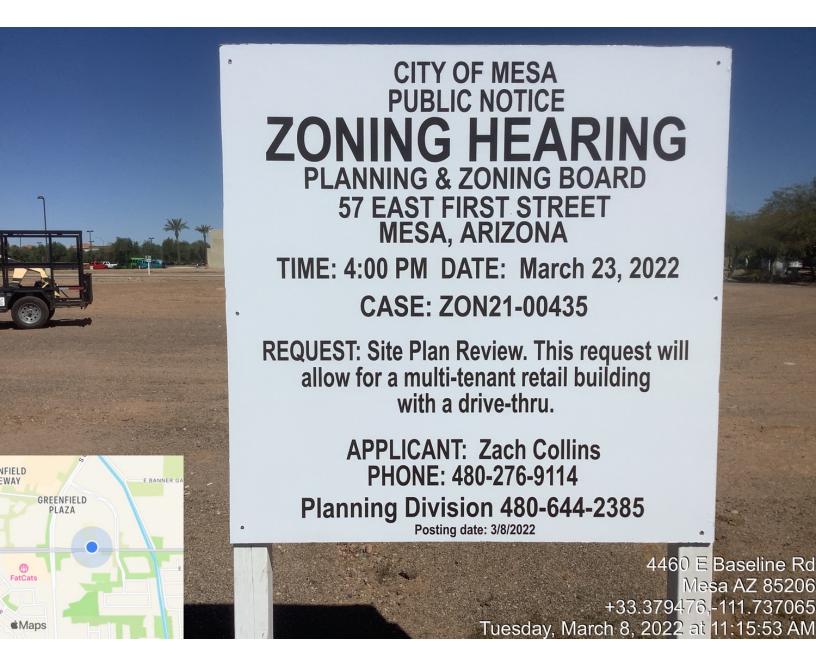

HOAs within ½ mile of the property were included. A copy of the notification letter for the neighborhood meeting is included with this Citizen Participation Report.

- 4. Notice for the Planning & Zoning Board hearing was mailed on March 4, 2022. The notice was sent to all property owners within 1000 feet of the subject property, registered neighborhood contacts within 1 mile and HOAs within ½ mile of the property were included in addition to neighbors who attended the neighborhood meeting. A copy of the notification letters for the public meetings is included with this Citizen Participation Report.
- 5. For the public hearing notice, the applicant posted one 4' x 4' sign on the Property. The sign was placed on the Property on March 8, 2022, two (2) weeks prior to the Planning & Zoning Board meeting. A notarized document with attached photograph of the sign is attached.

## Baseline 9 Citizen Participation Report ZON21-00435 March 08, 2022

## Purpose:

The purpose of this Citizen Participation Report is to provide the City of Mesa Planning Staff with information regarding the applicant's efforts to engage citizens and property owners in the vicinity of the subject site concerning the applicant's Site Plan review. This zoning case, identified as ZON2100435, concerns the proposed development located on an approximately 1.24 acres property located at 4460 E. Baseline Road Mesa AZ 85206 (4400 block of East Baseline Road, north side) (APN: 140-68-154) (the "Property" or "Project"). Baseline 9 will result in the development of a commercial retail building with a drive-thru.