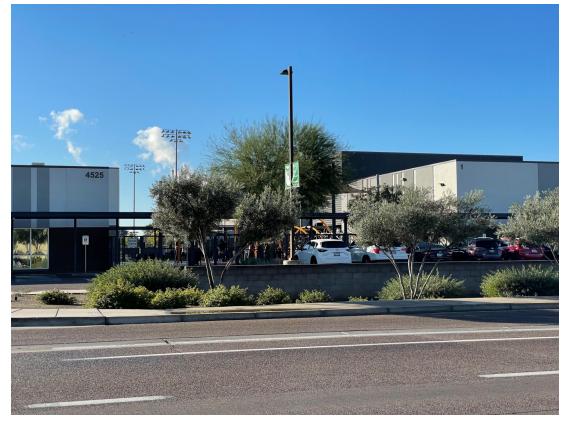

You can see here directly across the street from the proposed building the existing site walls that we tend to match as much as possible. The building pallets across the street also work with what we are proposing on our side.