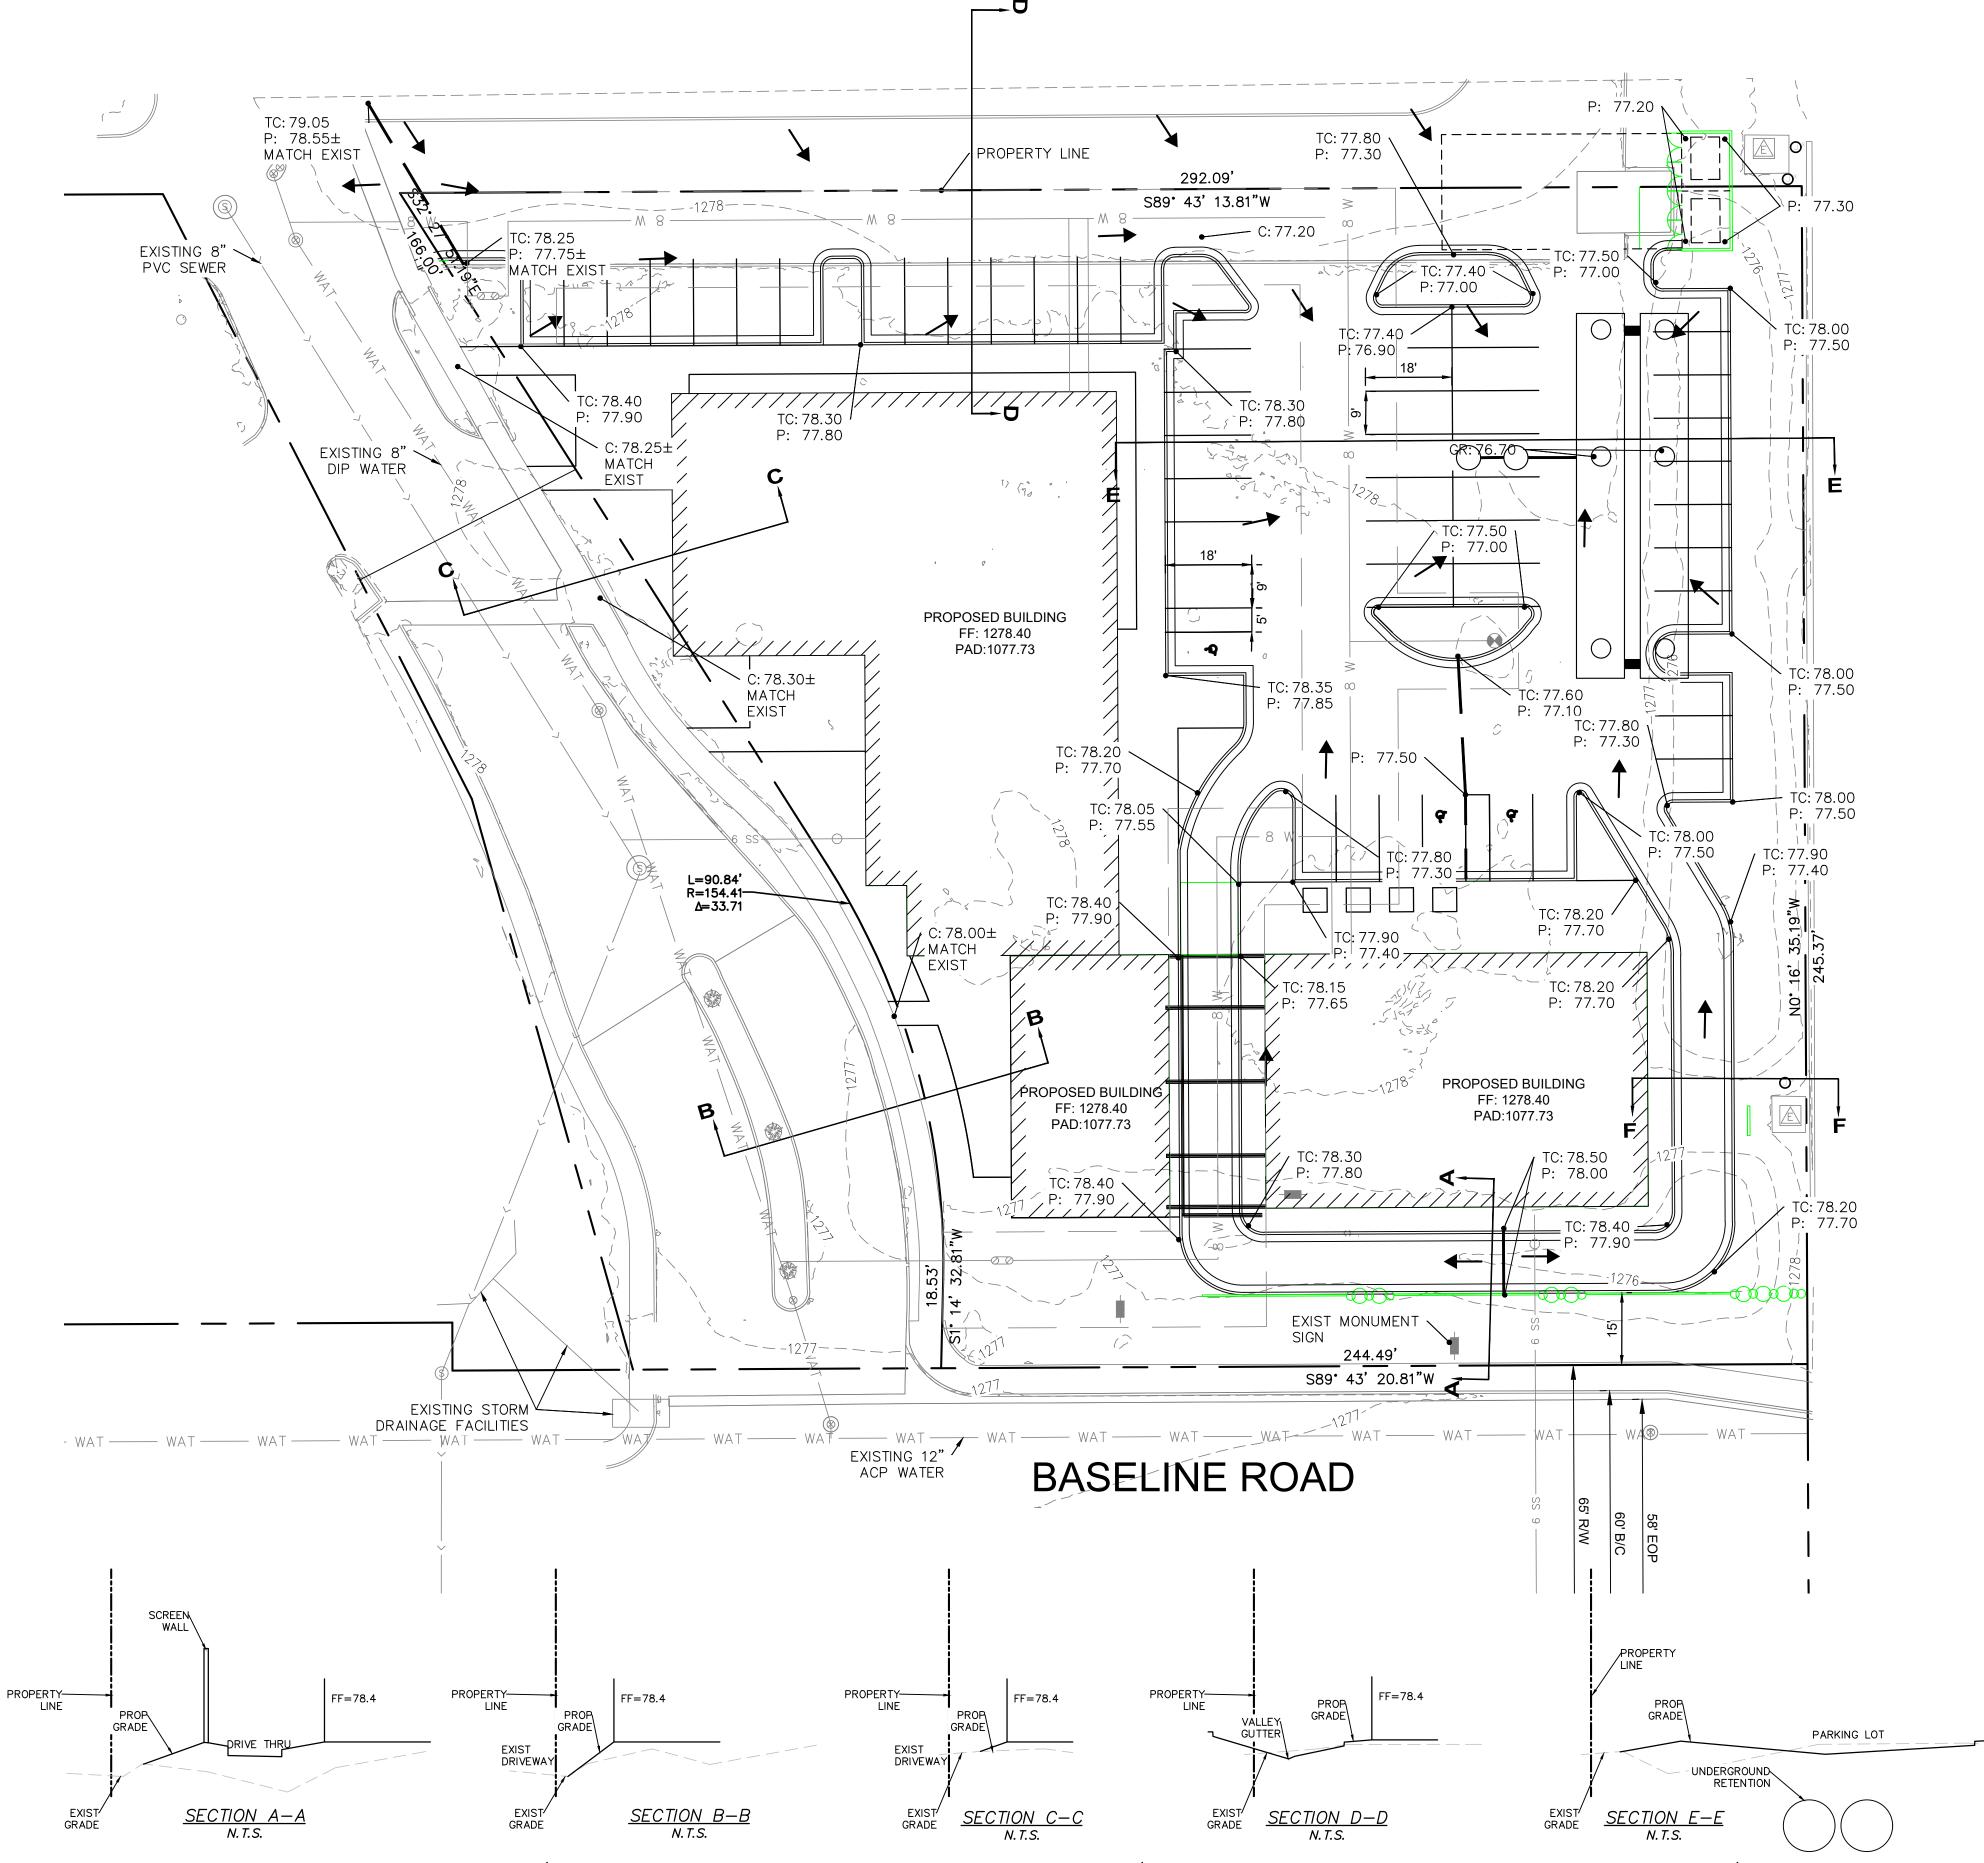

# PRELIMINARY GRADING & DRAINAGE PLAN FOR **BASELINE 9**

LOCATED IN THE SOUTHEAST QUARTER OF SECTION 33, TOWNSHIP 1 NORTH, RANGE 6 EAST, OF THE GILA AND SALT RIVER BASE AND MERIDIAN, MARICOPA COUNTY, ARIZONA

#### CITY OF MESA FIRE CODE NOTES:

a. "REQUIRED FIRE APPARATUS ACCESS ROAD DURING CONSTRUCTION OR DEMOLITION. THE ACCESS ROAD SHALL BE A MINIMUM OF 20 FEET WIDE AND SHALL BE AN ALL-WEATHER DRIVING SURFACE, GRADED TO DRAIN STANDING WATER AND ENGINEERED TO BEAR THE IMPOSED LOADS OF FIRE APPARATUS (74,000 lbs./24,000lbs PER AXLE) WHEN ROADS ARE WET. THE ACCESS ROAD SHALL BE EXTENDED TO WITHIN 200 FEET OF ANY COMBUSTIBLE MATERIALS AND/OR ANY LOCATION ON THE JOB SITE. ALL OPEN TRENCHES SHALL HAVE STEEL PLATES CAPABLE OF MAINTAINING THE INTEGRITY OF THE ACCESS ROAD DESIGN WHEN THESE TRENCHES CROSS AN ACCESS ROAD. THESE ACCESS ROADS MAY BE TEMPORARY OR PERMANENT. PERMANENT ACCESS PER THE MESA FIRE CODE SHALL BE IN PLACE PRIOR TO ANY FINAL INSPECTION OR CERTIFICATE OF OCCUPANCY. b. "WATER SUPPLY FOR FIRE PROTECTION. APPROVED WATER SUPPLY FOR CONSTRUCTION SITE SHALL MEET THE REQUIREMENTS OF APPENDIX CHAPTERS B AND C. THE MINIMUM FIRE FLOW REQUIREMENT WHEN CONTRACTOR OR DEVELOPER BRINGS COMBUSTIBLE MATERIALS ON SITE IS 1,500 GPM AT 25 PSI. AT LEAST ONE FIRE HYDRANT SHALL BE WITHIN 500 FEET OF ANY COMBUSTIBLE MATERIAL AND CAPABLE OF DELIVERING THE MINIMUM FIRE FLOW REQUIREMENT. THIS HYDRANT OR HYDRANTS MAY BE EITHER TEMPORARY OR PERMANENT AS THE PROJECT SCHEDULE PERMITS. IN ADDITION, THERE ARE TIMES WHEN HYDRANTS AND VALVES MUST BE CLOSED TEMPORARILY FOR REPAIR WORK OR CONSTRUCTION OF THE WATER SYSTEM. THE DEVELOPER/CONTRACTOR IS RESPONSIBLE FOR ENSURING THAT THE WATER SUPPLY IS ALWAYS AVAILABLE. WHEN THE WORK IS COMPLETE, THE DEVELOPER/CONTRACTOR SHALL MAKE SURE THAT THE FIRE HYDRANTS ARE ACTIVE, AND THE VALVES ARE OPEN.

c. CHAPTER 33 OF THE INTERNATIONAL FIRE CODE AND INTERNATIONAL BUILDING CODE 2018 ED., FIRE SAFETY DURING CONSTRUCTION AND DEMOLITION SHALL BE FOLLOWED.