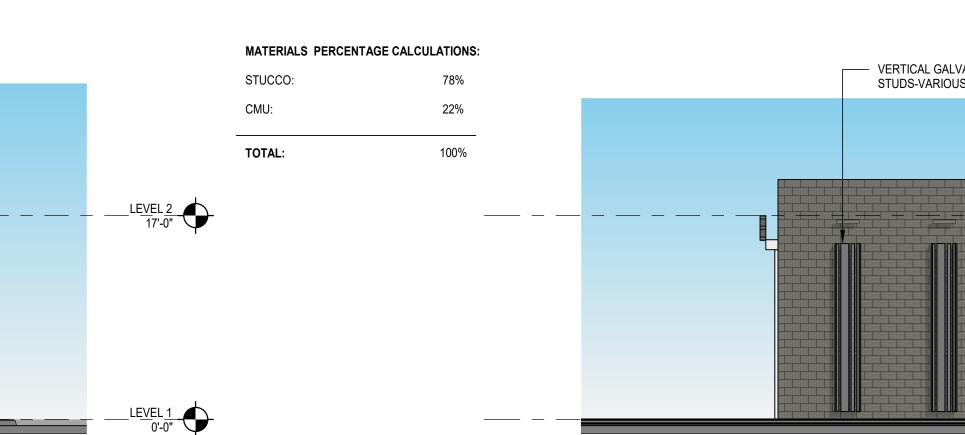

# MATERIALS PERCENTAGE CALCULATIONS:

| WOOD TILE:                 | 8%   |
|----------------------------|------|
| STUCCO:                    | 52%  |
| VERTICAL GALVANIZED METAL: | 6%   |
| CMU:                       | 16%  |
| WINDOW SYSTEM STOREFRONT:  | 12%  |
| PRE-FINISHED METAL PANEL:  | 6%   |
| TOTAL:                     | 100% |