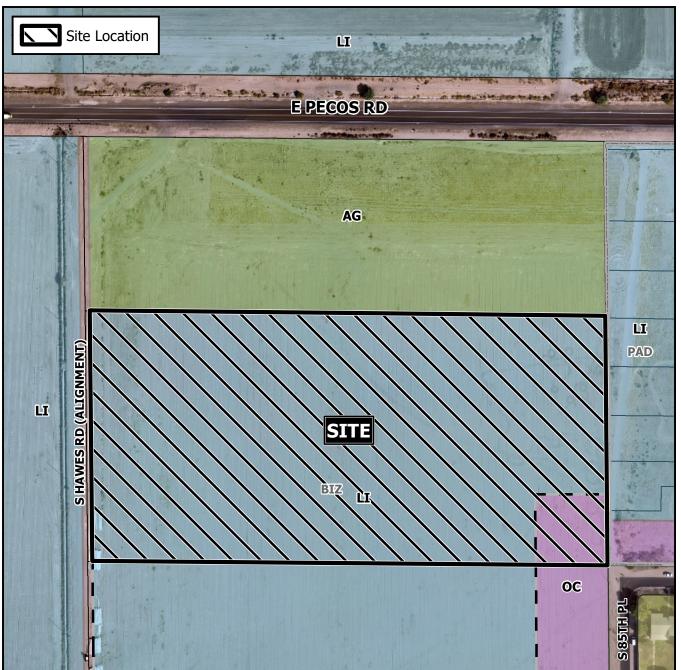

## Planning and Zoning Vicinity Map: ZON21-01024

## **SITE / ADDRESS:**

District 6. Within the 7200 to 7400 blocks of the South Hawes Road alignment (east side). Located south of Pecos Road on the east side of the Hawes Road alignment. (13+ acres).

## **REQUEST:**

Rezone from Light Industrial with a Bonus Intensity Zone overlay and Office Commercial with a Bonus Intensity Zone overlay (LI-BIZ and OC-BIZ) to Light Industrial and Office Commercial with a Planned Area Development overlay (LI-PAD and OC-PAD), and Site Plan Review. This request will allow for an industrial development.