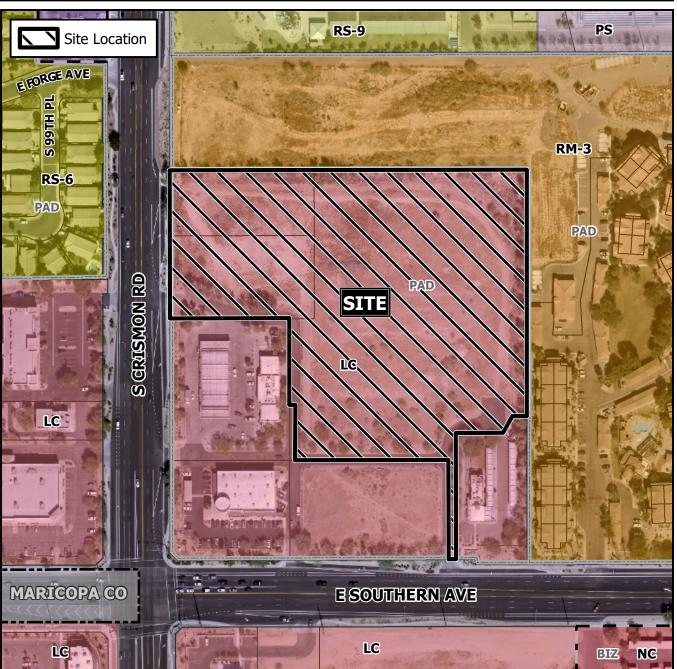

## Planning and Zoning Vicinity Map: ZON21-00921

## **SITE / ADDRESS:**

District 5. Within the 10000 block of East Southern Avenue (north side) and within the 1000 to 1200 blocks of South Crismon Road (east side). Located north of Southern Avenue and east of Crismon Road.  $(8.5\pm \text{ acres})$ .

## **REQUEST:**

Rezone from Limited Commercial with a Planned Area Development overlay (LC-PAD) to Multiple Residence 3 with a Planned Area Development overlay (RM-3-PAD), and Site Plan Review. This request will allow for a multiple residence development.