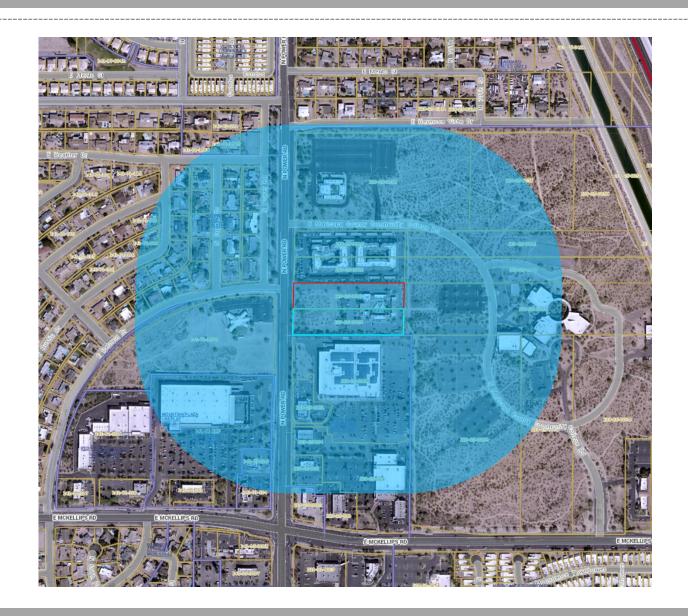

## Location

 North of McKellips Road and East of Power Road

#### Citizen Participation

- Property owners within 1000' of the property
- HOA's within .5 mile of the site
- Neighborhood meeting 11/29/21
- No comments received