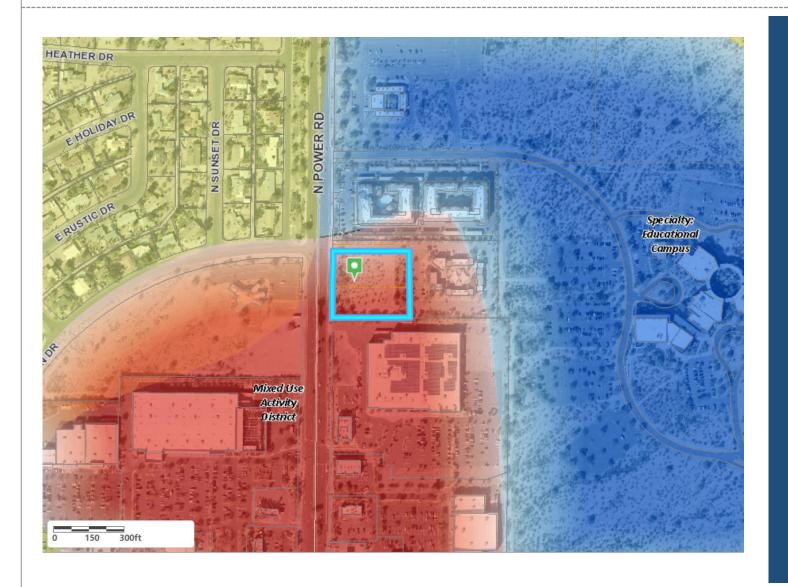

#### General Plan

Mixed-Use Activity

- Strong and viable centers of commercial activity
- Often include largescale retail, office, entertainment, and residential