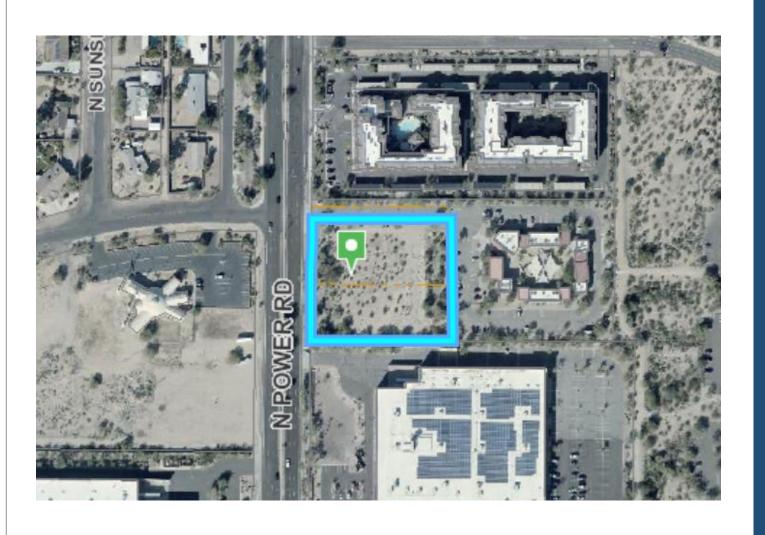

# PLANNING & ZONING BOARD

January 12, 2022



# Z0N21-01025



#### Request

 Rezoning from RS-35 to LC

#### Purpose

 Establish commercial zoning for future development

## Location

 North of McKellips Road and East of Power Road





#### General Plan

Mixed-Use Activity

- Strong and viable centers of commercial activity
- Often include largescale retail, office, entertainment, and residential

### Zoning

**RS-35** 

- o Rezone from RS-35 to LC
- Limited Commercial (LC)
  - Provide areas for indoor retail, entertainment and serviceoriented businesses that serve the surrounding residential



## Site Photos



Power Road looking east

#### Citizen Participation

- Property owners within 1000' of the property
- HOA's within .5 mile of the site
- Neighborhood meeting 11/29/21
- No comments received



### Summary

### Findings

✓ Complies with th