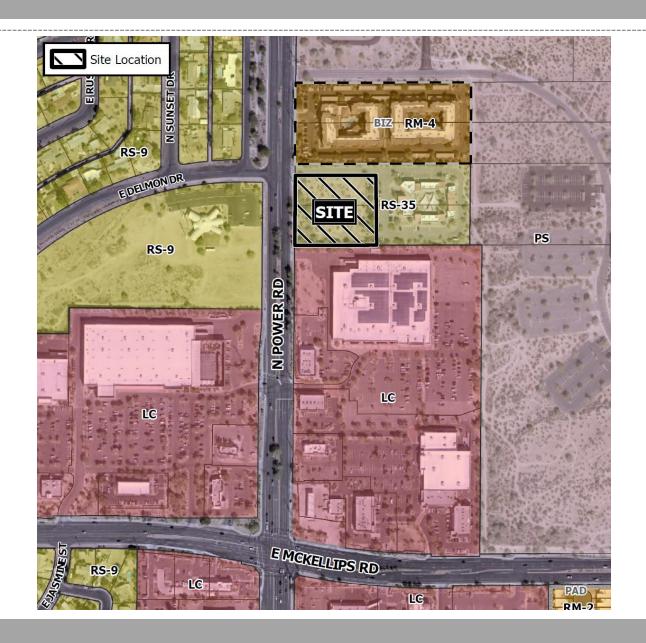

#### Request

 Rezoning from RS-35 to LC

## Location

 North of McKellips Road and East of Power Road

### Zoning

**RS-35** 

- o Rezone from RS-35 to LC
- Limited Commercial (LC)
  - Provide areas for indoor retail, entertainment and serviceoriented businesses that serve the surrounding residential