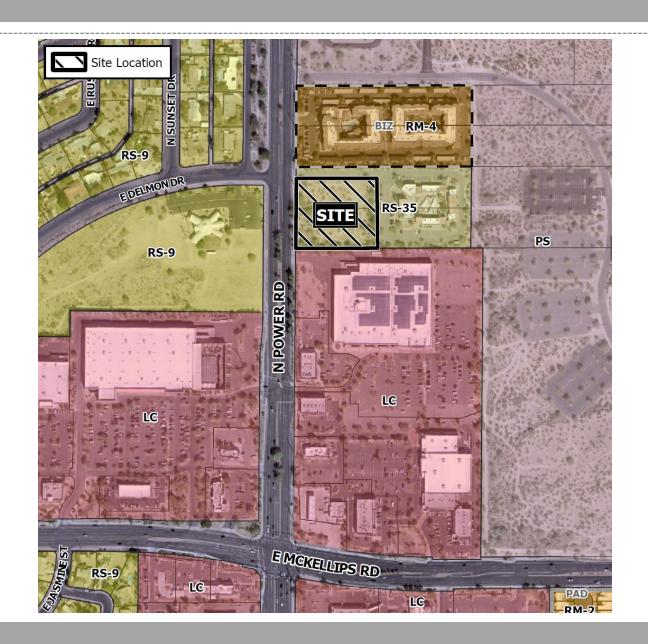

#### Request

 Rezoning from RS-35 to LC

## Location

 North of McKellips Road and East of Power Road

### Zoning

**RS-35** 

- o Rezone from RS-35 to LC
- Limited Commercial (LC)
  - Provide areas for indoor retail, entertainment and serviceoriented businesses that serve the surrounding residential