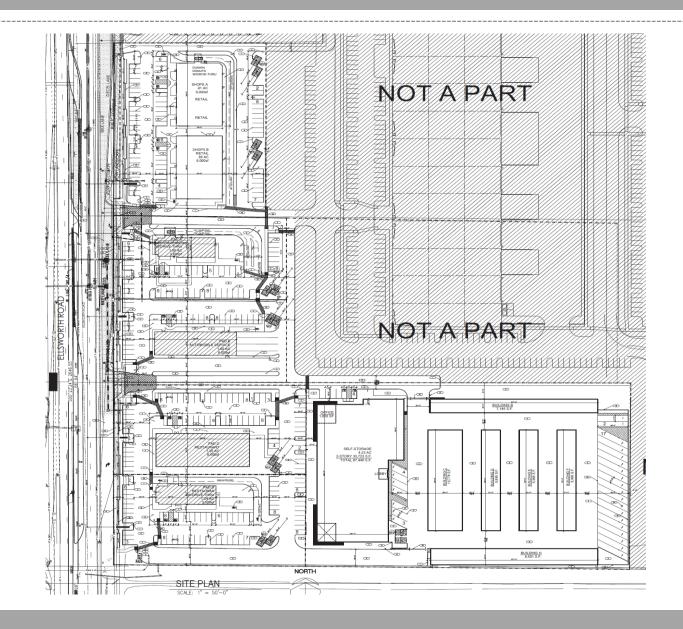

## Site Plan (overall)

- 9.75± acre site
- Commercial adjacent to Ellsworth Road

9