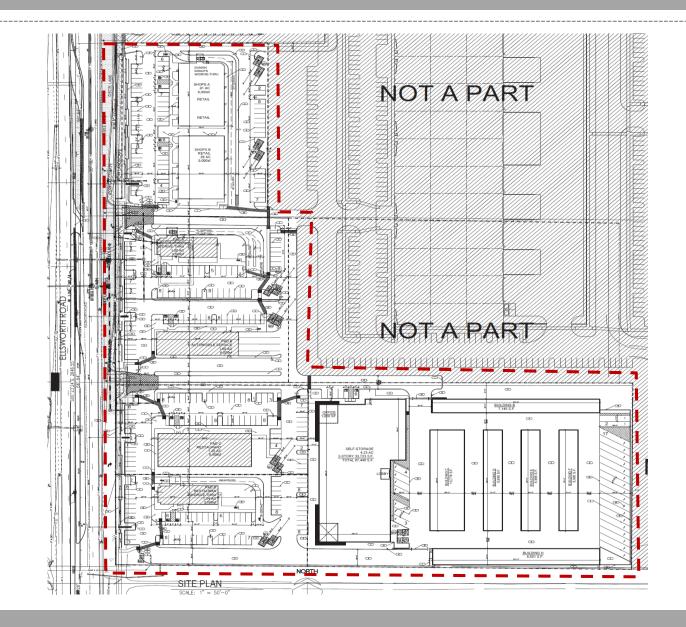

## Site Plan (overall)

- 9.75± acre site
- Commercial adjacent to Ellsworth Road

9

#### Site Plan (ZON20-00139)

- Two 9,000 SF multitenant commercial buildings
- Drive-thru w/ Shops A
- Appr. 100,000 SF selfstorage, 2-stories
- Secondary storage & RV/boat storage in rear

10

#### Site Plan (ZON20-00141)

- Four commercial pad buildings
- Ranging from 3,500 to 9,000 SF
- 1 Restaurant, 2 Restaurants with Drive-Thrus, and 1 Minor Auto Repair