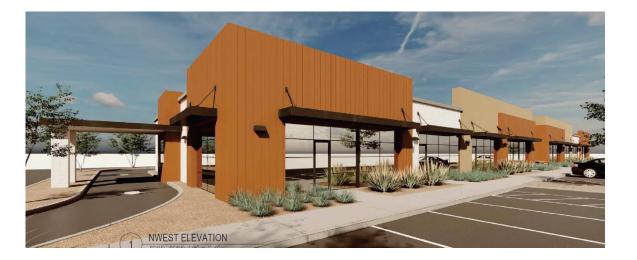

#### Site Plan (ZON20-00139)

- Two 9,000 SF multitenant commercial buildings
- Drive-thru w/ Shops A
- Appr. 100,000 SF selfstorage, 2-stories
- Secondary storage & RV/boat storage in rear

10

#### Site Plan (ZON20-00141)

- Four commercial pad buildings
- Ranging from 3,500 to 9,000 SF
- 1 Restaurant, 2 Restaurants with Drive-Thrus, and 1 Minor Auto Repair

## Design Review

- Discussed at the November 9<sup>th</sup> meeting
- Minor modifications to building designs