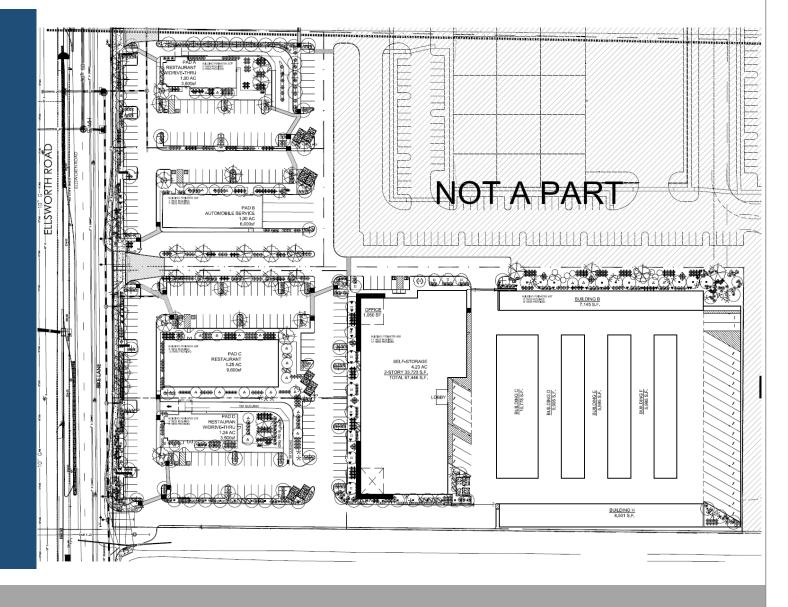

#### Site Plan (ZON20-00139)

- Two 9,000 SF multitenant commercial buildings
- Drive-thru w/ Shops A
- Appr. 100,000 SF selfstorage, 2-stories
- Secondary storage & RV/boat storage in rear

10

#### Site Plan (ZON20-00141)

- Four commercial pad buildings
- Ranging from 3,500 to 9,000 SF
- 1 Restaurant, 2 Restaurants with Drive-Thrus, and 1 Minor Auto Repair