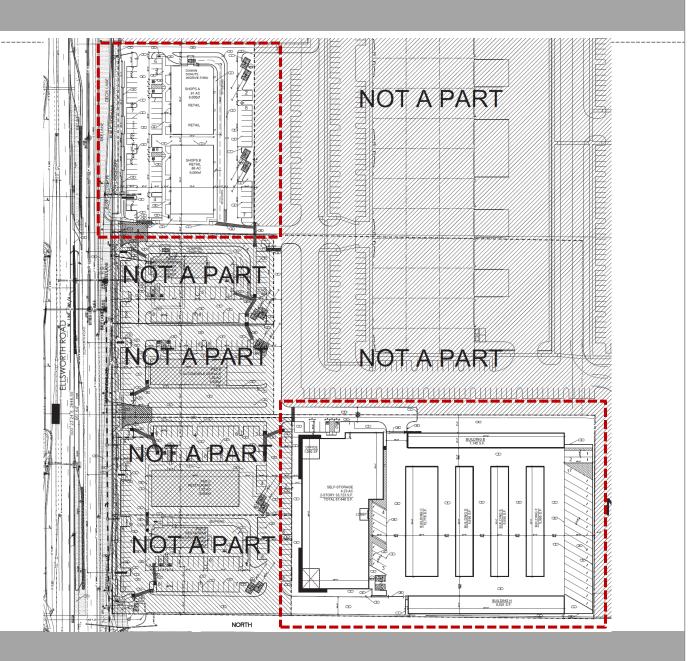

## Site Plan (overall)

- 9.75± acre site
- Commercial adjacent to Ellsworth Road

9

#### Site Plan (ZON20-00139)

- Two 9,000 SF multitenant commercial buildings
- Drive-thru w/ Shops A
- Appr. 100,000 SF selfstorage, 2-stories
- Secondary storage & RV/boat storage in rear

10