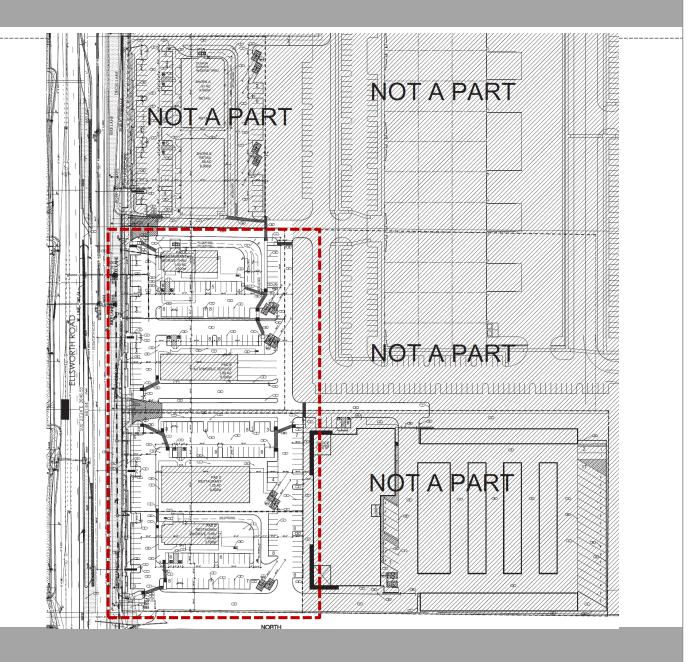

#### Site Plan (ZON20-00141)

- Four commercial pad buildings
- Ranging from 3,500 to 9,000 SF
- 1 Restaurant, 2 Restaurants with Drive-Thrus, and 1 Minor Auto Repair

## SUP - Parking

- 217 spaces required;
   197 proposed
- Anticipated shared users