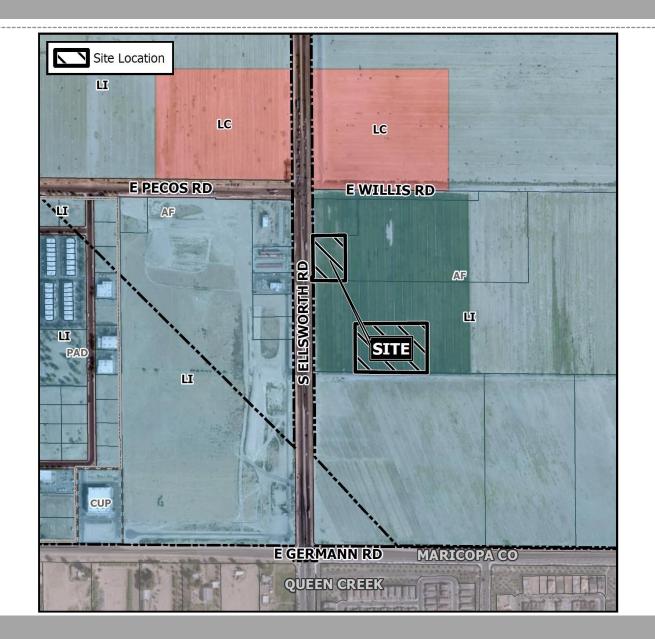

#### Location

- South of Willis Road (Pecos Road alignment)
- East of Ellsworth Road

5

## Zoning

- Light Industrial (LI)
  - Submitted in March 2020
  - Self-Storage permitted
  - Retail, Restaurants, Minor Auto Repair permitted

## Site Plan (overall)

- 9.75± acre site
- Commercial adjacent to Ellsworth Road

9