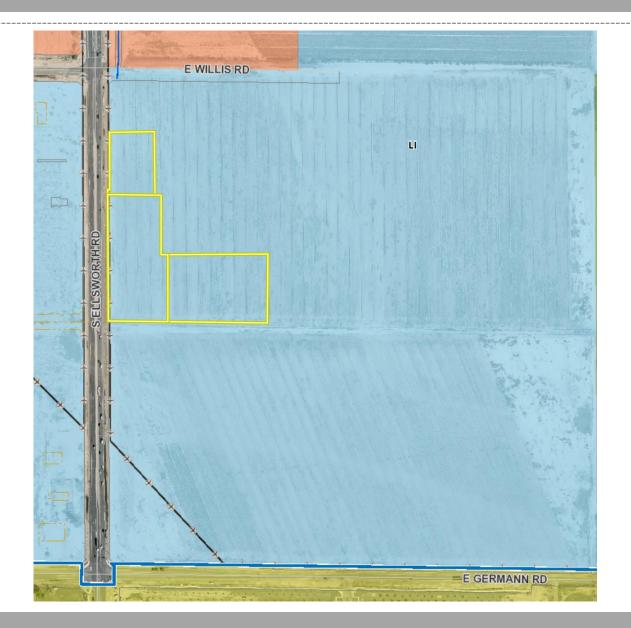

## Site Plan (overall)

- 9.75± acre site
- Commercial adjacent to Ellsworth Road

9