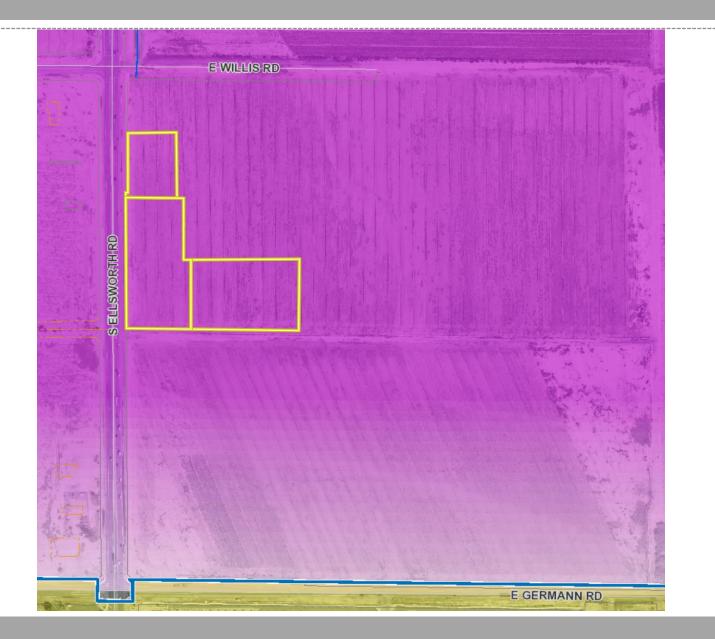

#### Location

- South of Willis Road (Pecos Road alignment)
- East of Ellsworth Road

5

## Site Plan (overall)

- 9.75± acre site
- Commercial adjacent to Ellsworth Road

9