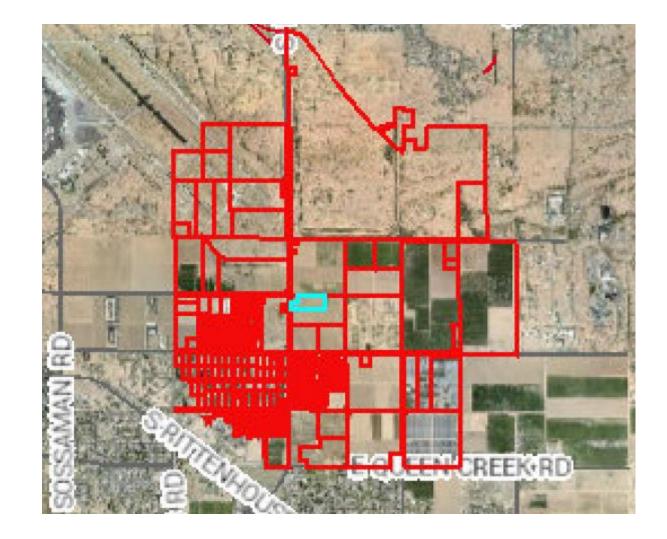

#### Location

- South of Willis Road (Pecos Road alignment)
- East of Ellsworth Road

5

## Site Plan (overall)

- 9.75± acre site
- Commercial adjacent to Ellsworth Road

9