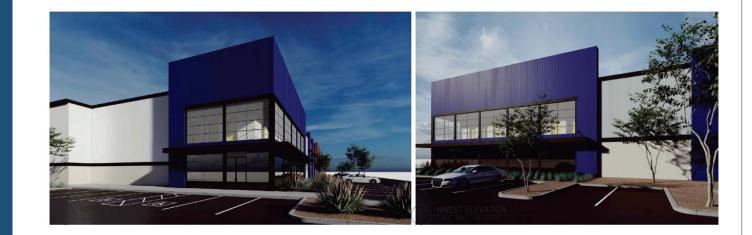

#### Site Plan (ZON20-00139)

- Two 9,000 SF multitenant commercial buildings
- Drive-thru w/ Shops A
- Appr. 100,000 SF selfstorage, 2-stories
- Secondary storage & RV/boat storage in rear

10

#### Site Plan (ZON20-00141)

- Four commercial pad buildings
- Ranging from 3,500 to 9,000 SF
- 1 Restaurant, 2 Restaurants with Drive-Thrus, and 1 Minor Auto Repair

## Design Review

- Discussed at the November 9<sup>th</sup> meeting
- Minor modifications to building designs