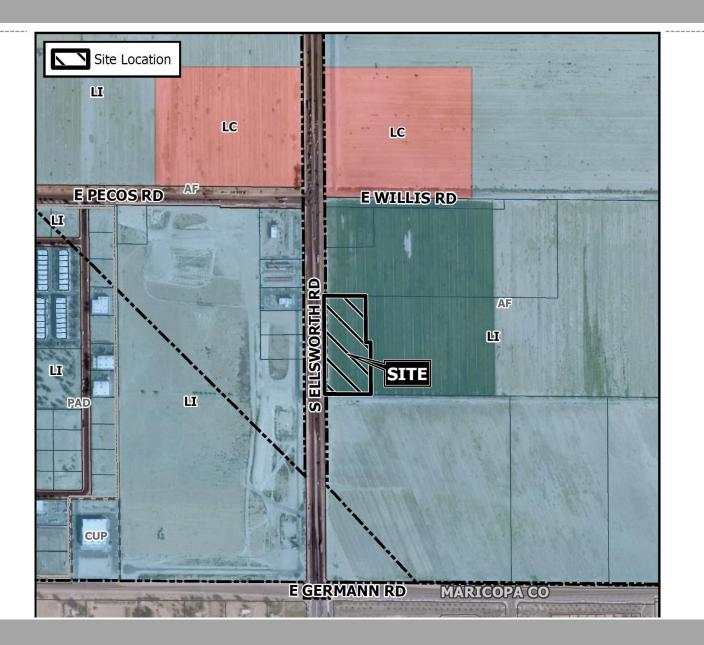

#### Location

- South of Willis Road (Pecos Road alignment)
- East of Ellsworth Road

5

## Zoning

- Light Industrial (LI)
  - Submitted in March 2020
  - Self-Storage permitted
  - Retail, Restaurants, Minor Auto Repair permitted

## Site Plan (overall)

- 9.75± acre site
- Commercial adjacent to Ellsworth Road

9