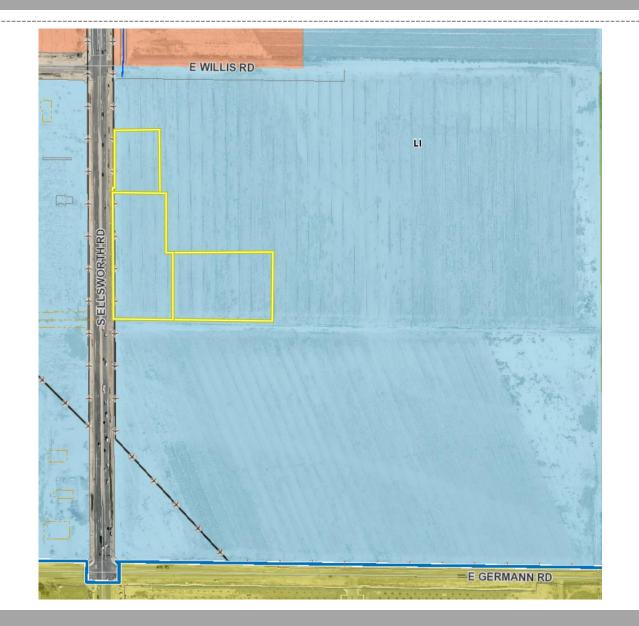

## Zoning

- Light Industrial (LI)
  - Submitted in March 2020
  - Self-Storage permitted
  - Retail, Restaurants, Minor Auto Repair permitted