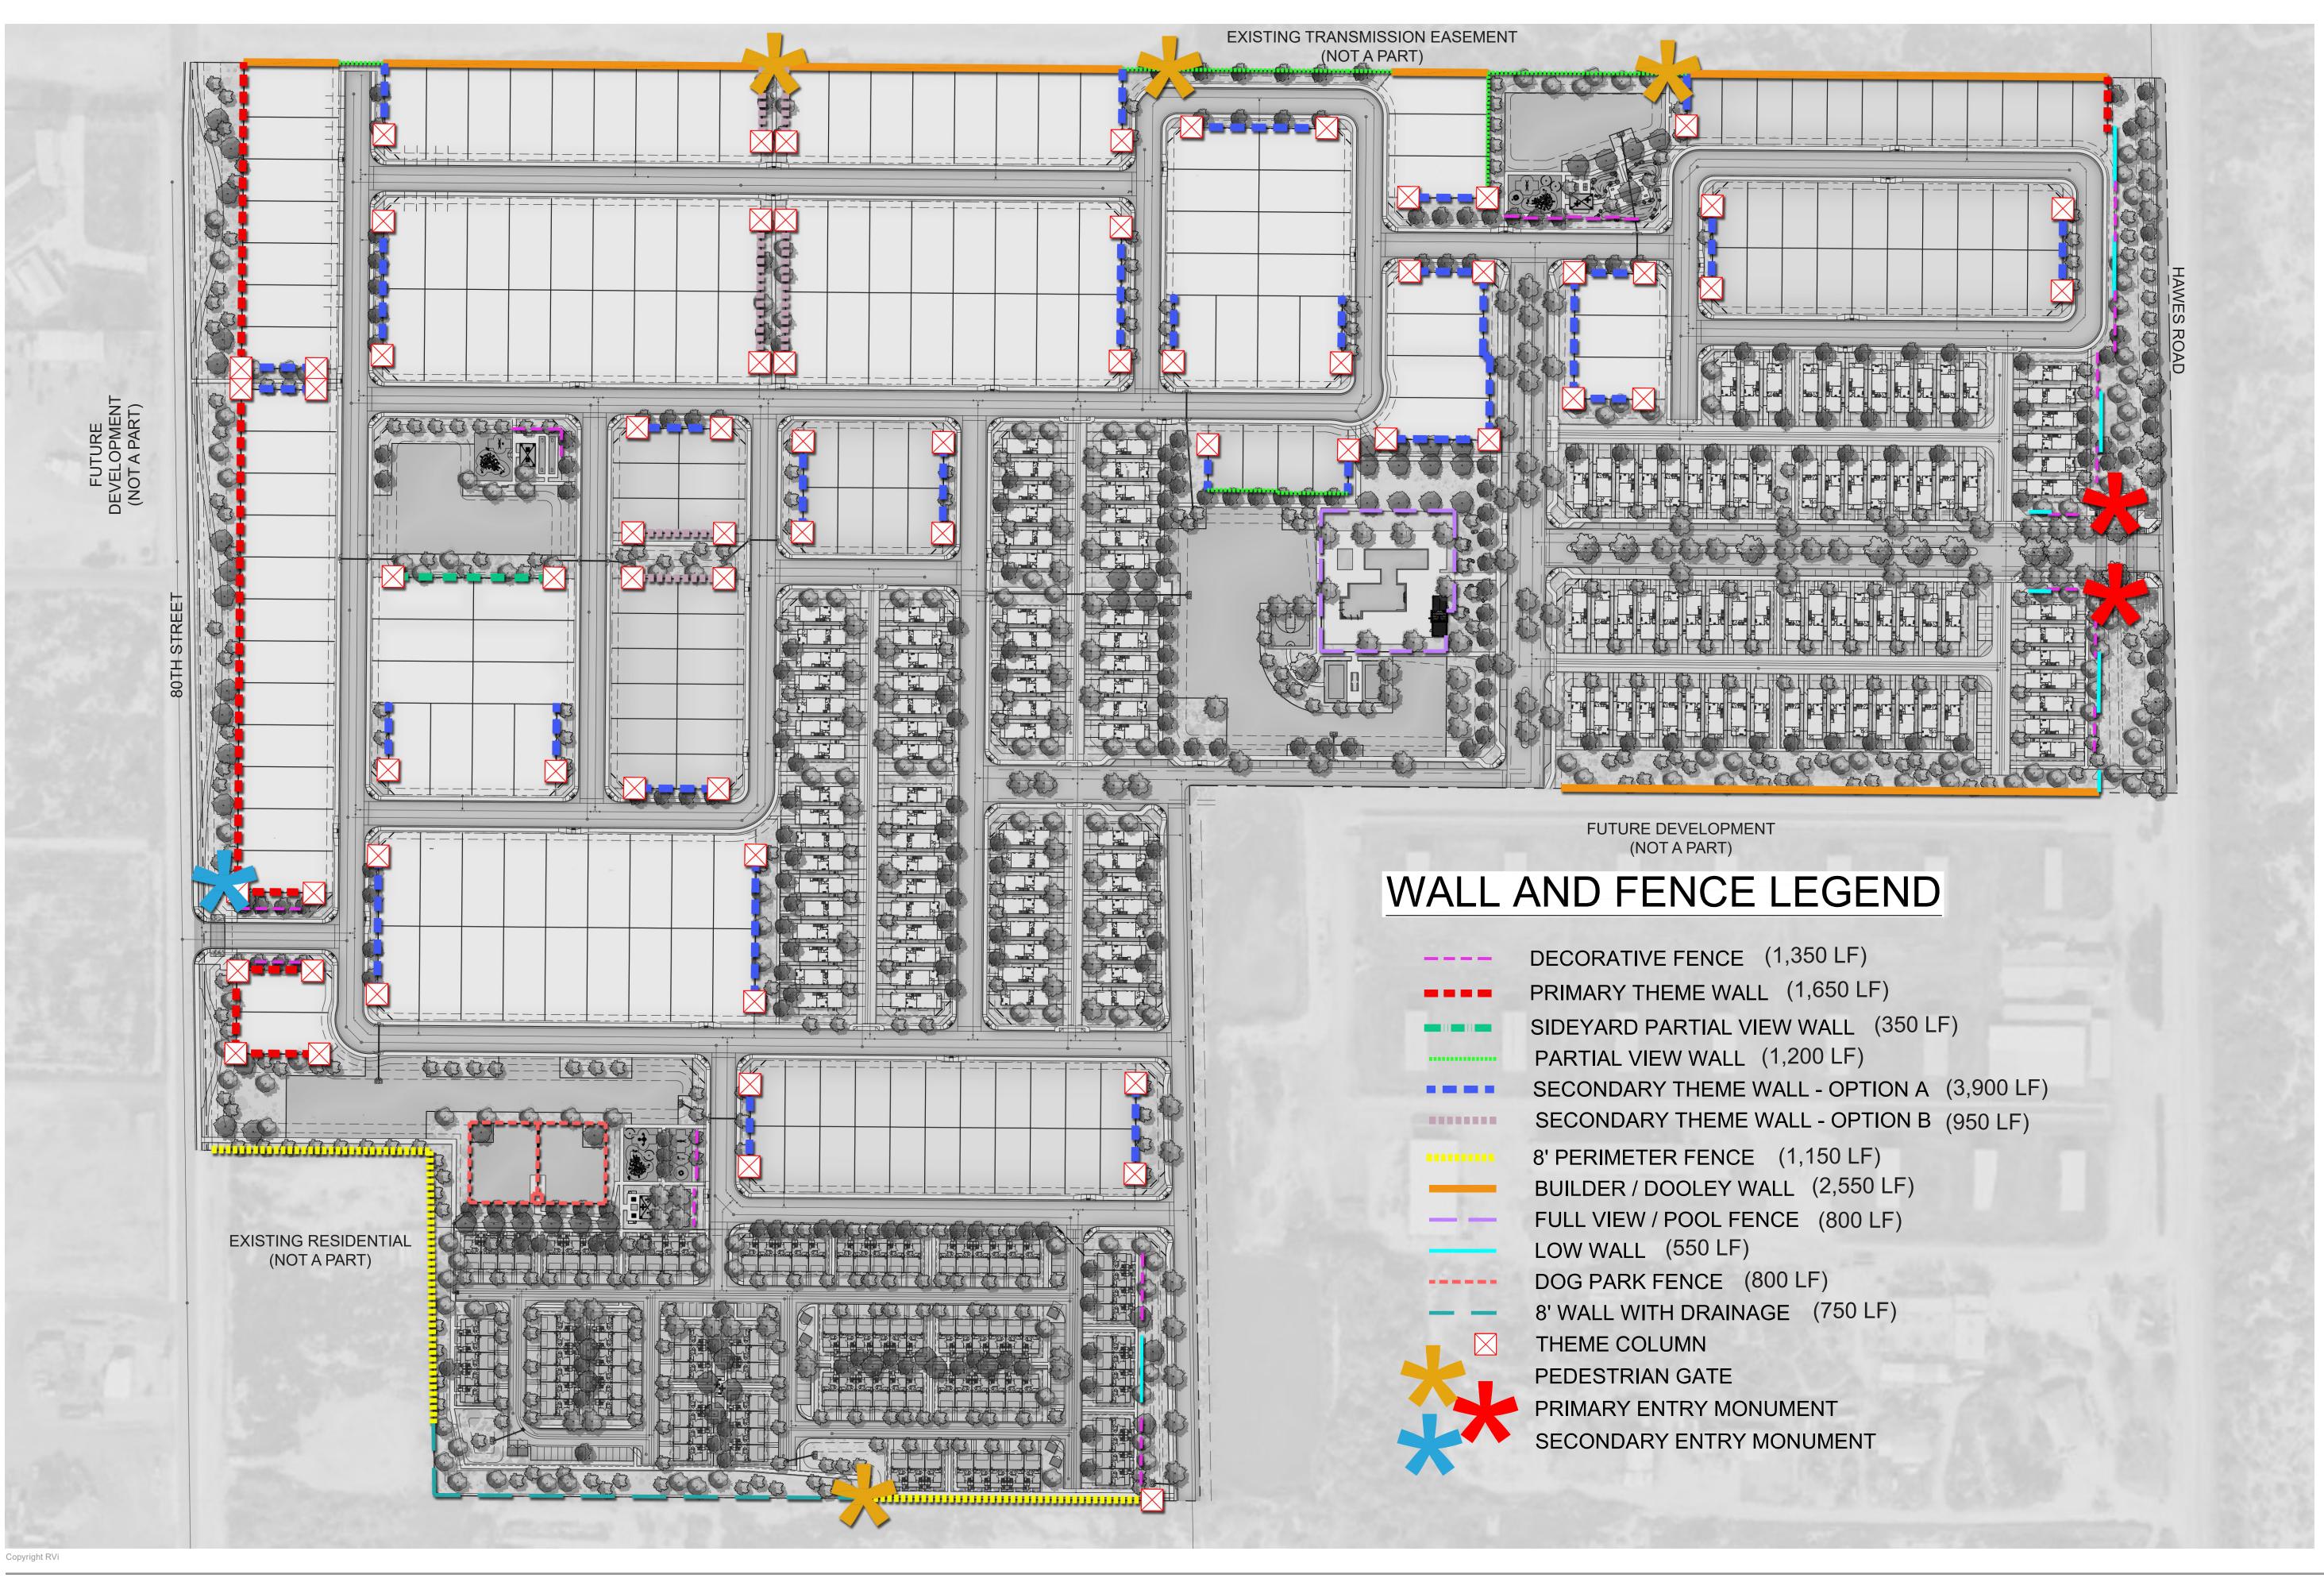

Sincerely,

Nick Labadie

HAWES CROSSING - VILLAGE 1 • WALL PLAN

- Mesa, Arizona
- November 15, 2021
- **#** 20004802
- Lennar Arizona, Inc.

Aerial photography circa 2021