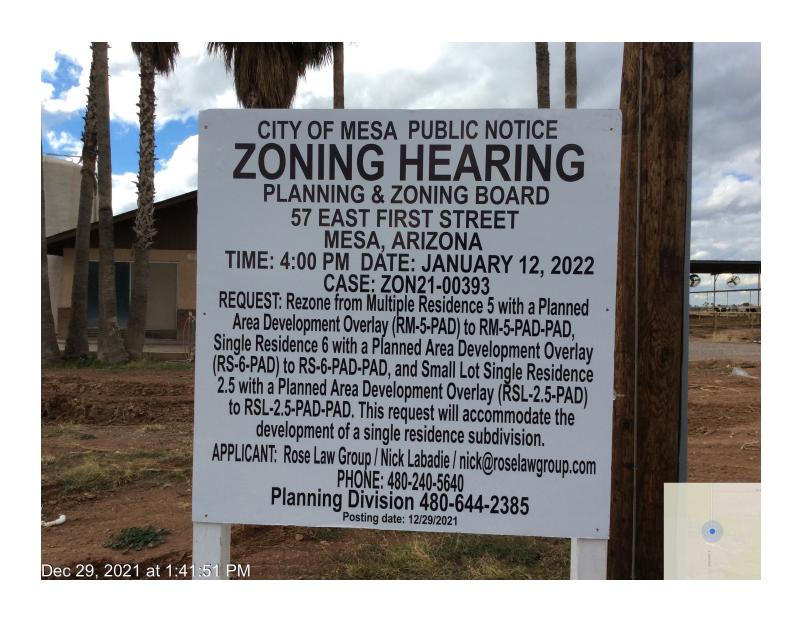

### **Site Posting**

2 Notification signs were posted on the site on December 29, 2021. The signs are in conformance with the City of Mesa specifications including language regarding the project as well as the dates and times for the City of Mesa Planning and Zoning Board meeting. Photos of the signs and an Affidavit of Posting are attached as evidence that the signs were installed on the property as required.

### SITE POSTING

### SITE POSTING MAP

### **AFFIDAVIT OF POSTING**

### **AFFIDAVIT OF PUBLIC POSTING**

| Date: 12/29/21                                                       |                                                                                                                                                                                                             |
|----------------------------------------------------------------------|-------------------------------------------------------------------------------------------------------------------------------------------------------------------------------------------------------------|
| do hereby affirm that I have poson NWC Elliot Rd and Hawes Rd. The p | ner or authorized agent for the zoning case below ted the property related to case # ZON21-00393 osting was in one place with one notice for each perimeter right-of-way so that the notices we ght-of-way. |
|                                                                      |                                                                                                                                                                                                             |
| May Bett. Com of<br>Notary Public                                    | MARYBETH CONRAD Notary Public - Arizona Maricopa County Commission # 591461 My Comm. Expires Oct 25, 2024                                                                                                   |