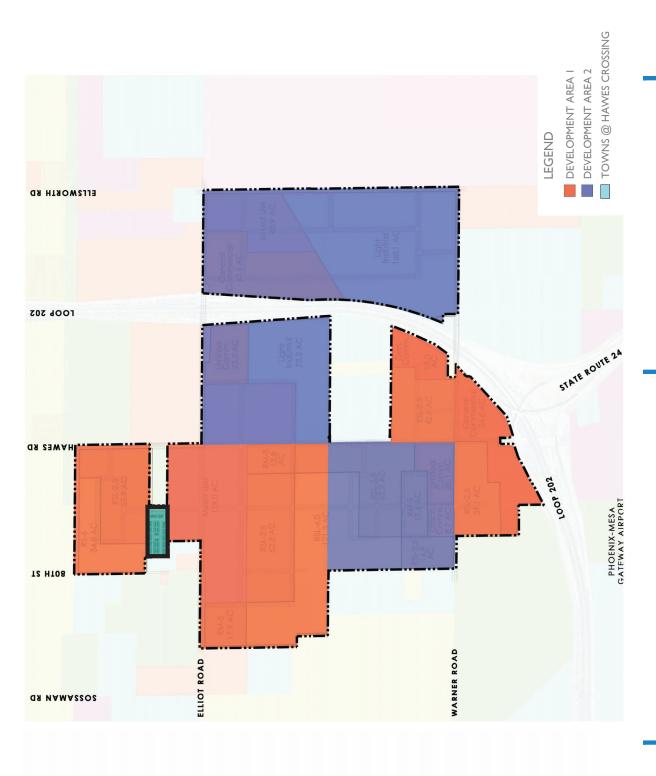

#### **Project Proposal**

The following documents the citizen notification and participation plan on behalf of Lennar Homes' application for a major amendment to a portion of the Hawes Crossing PAD (Case #ZON21-00393) located North of the northwest corner of Hawes and Elliot Roads, more specifically within the 3200 blocks of South Hawes Road (west side), within the 3200 to 3500 blocks of the South 82nd Street alignment (both sides), and within the 3200 to 3500 blocks of South 80th Street (east side).

#### **Notification Area Map**

Attached is a map of the 1,000 ft. area within which all property owners were notified of the proposed request.

The purpose of this letter is to inform you that Lennar Homes has recently filed an application (ZON21-00403 and ZON21-0393) for a major amendment to a portion of the Hawes Crossing PAD for the approximately 7.8 gross acres of Village 1 west of Hawes Road and north of Elliot Road (as shown in the attached exhibit).

We are pleased to be introducing the first development within the Hawes Crossing PAD, which covers the majority of Village 1 (area north of Elliot Road). This request is necessary to make some minor adjustments to the PAD development standards including a slightly lower density than the minimum required in the multi-family area just north of Elliot Road and adjusting a zoning line to not fall across the new lots. The zoning districts approved as a part of the original PAD are not changing, the type of residential or commercial zoning that was originally approved adjacent to your property will still be the same one if this request is approved. This process is required only because the original PAD was very specific, and now that a homebuilder is doing the detailed planning required to actually build a neighborhood, some small adjustments are necessary.

Lennar Homes has recently filed an application (Case # ZON21-00393) for a major amendment to a portion of the Hawes Crossing PAD. The area is located North of the northwest corner of Hawes and Elliot Roads, more specifically within the 3200 blocks of South Hawes Road (west side), within the 3200 to 3500 blocks of the South 82nd Street alignment (both sides), and within the 3200 to 3500 blocks of South 80th Street (east side).