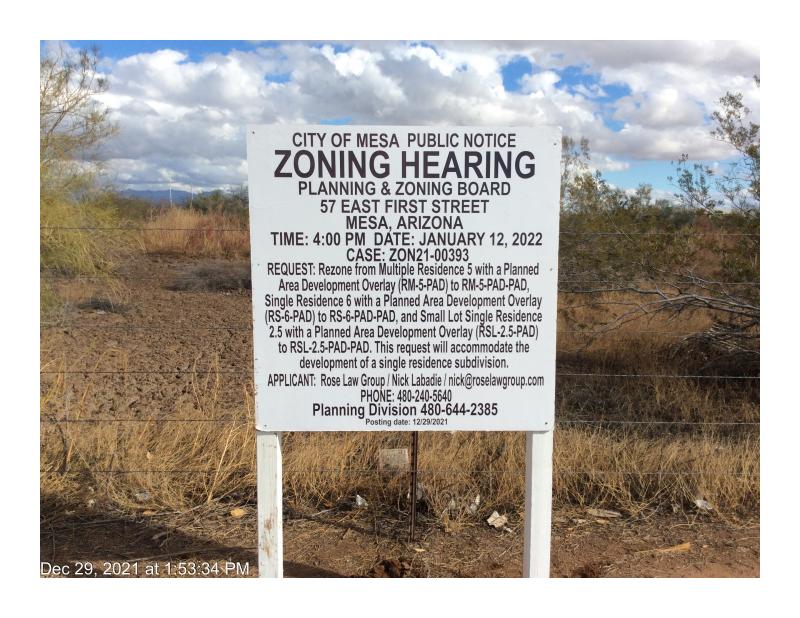

### **Site Posting**

2 Notification signs were posted on the site on December 29, 2021. The signs are in conformance with the City of Mesa specifications including language regarding the project as well as the dates and times for the City of Mesa Planning and Zoning Board meeting. Photos of the signs and an Affidavit of Posting are attached as evidence that the signs were installed on the property as required.

### SITE POSTING

### SITE POSTING MAP

### **AFFIDAVIT OF POSTING**

### **AFFIDAVIT OF PUBLIC POSTING**

| Date: 12/29/21                                                       |                                                                                                                                                                                                             |
|----------------------------------------------------------------------|-------------------------------------------------------------------------------------------------------------------------------------------------------------------------------------------------------------|
| do hereby affirm that I have poson NWC Elliot Rd and Hawes Rd. The p | ner or authorized agent for the zoning case below ted the property related to case # ZON21-00393 osting was in one place with one notice for each perimeter right-of-way so that the notices we ght-of-way. |
|                                                                      |                                                                                                                                                                                                             |
| May Bett. Com of<br>Notary Public                                    | MARYBETH CONRAD Notary Public - Arizona Maricopa County Commission # 591461 My Comm. Expires Oct 25, 2024                                                                                                   |