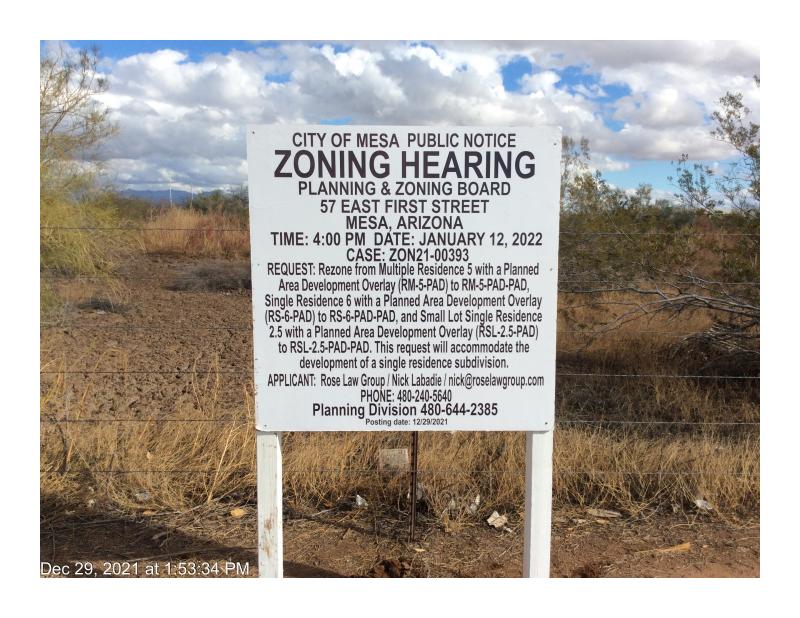

### **Site Posting**

2 Notification signs were posted on the site on December 29, 2021. The signs are in conformance with the City of Mesa specifications including language regarding the project as well as the dates and times for the City of Mesa Planning and Zoning Board meeting. Photos of the signs and an Affidavit of Posting are attached as evidence that the signs were installed on the property as required.

### **AFFIDAVIT OF PUBLIC POSTING**

| Date: 12/29/21                                                       |                                                                                                                                                                                                             |
|----------------------------------------------------------------------|-------------------------------------------------------------------------------------------------------------------------------------------------------------------------------------------------------------|
| do hereby affirm that I have poson NWC Elliot Rd and Hawes Rd. The p | ner or authorized agent for the zoning case below ted the property related to case # ZON21-00393 osting was in one place with one notice for each perimeter right-of-way so that the notices we ght-of-way. |
|                                                                      |                                                                                                                                                                                                             |
| May Bett. Com of<br>Notary Public                                    | MARYBETH CONRAD Notary Public - Arizona Maricopa County Commission # 591461 My Comm. Expires Oct 25, 2024                                                                                                   |