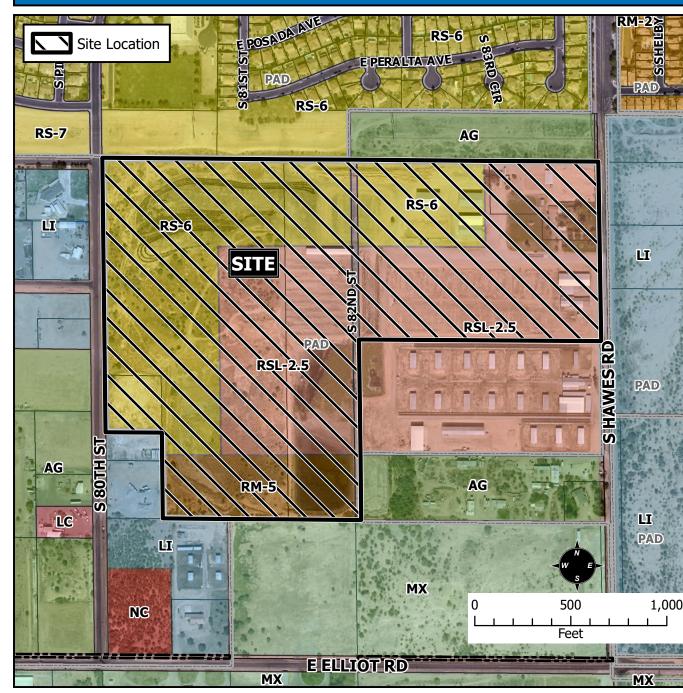

### SITE / ADDRESS:

District 6. Within the 3200 blocks of South Hawes Road (west side), within the 3200 to 3500 blocks of the South 82nd Street alignment (both sides), and within the 3200 to 3500 blocks of South 80th Street (east side). Located north of Elliot Road on the west side of Hawes Road. ( $81.17\pm$  acres).

### **REQUEST:**

Rezone from Multiple Residence 5 with a Planned Area Development Overlay (RM-5-PAD) to RM-5-PAD-PAD, Single Residence 6 with a Planned Area Development Overlay (RS-6-PAD) to RS-6-PAD-PAD, and Small Lot Single Residence 2.5 with a Planned Area Development Overlay (RSL-2.5-PAD) to RSL-2.5-PAD-PAD. This request will accommodate the development of a single residence subdivision.