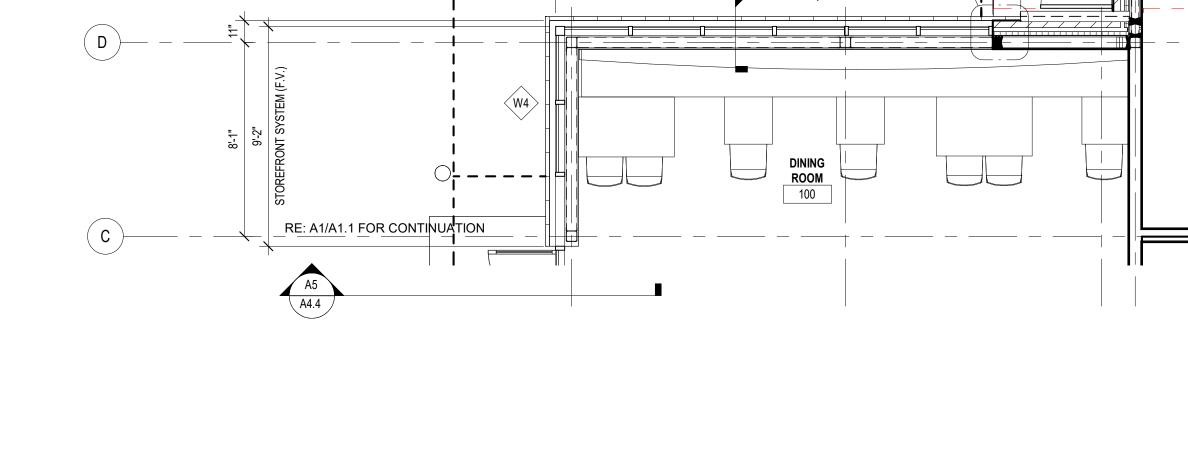

11'-5" 11'-5" 18'-2 1/2" STOREFRONT SYSTEM B1 A5.6 ( 12.1 )

PARTIAL FLOOR PLAN AT DELIVERY DOOR CLERESTORY

8280 E. GELDING DR #101, SCOTTSDALE, AZ 85280 WWW.AZSEG.COM TEL. 480.588.7228 300 CONCORD PLAZA DR. SAN ANTONIO, TEXAS. 210-476-6000 ZIP 78216. THIS DRAWING IS THE PROPERTY OF WHATABURGUER, SAN ANTONIO, TEXAS AND MAY NOT BE USED OR REPRODUCED IN WHOLE OR IN PART WITHOUT THE EXPRESSED WRITTEN CONSENT OF WHATABURGUER

SHEET TITLE: ENLARGED FLOOR PLAN ISSUED FOR: 2ND SITE PLAN / DESIGN REVIEW (ZON21-00987/DRB21-00988)

UNIT NO.

DATE: 11/23/2021 SCALE: 1/4" = 1'-0" DRAWN BY: EG

CHECKED BY: BH

SHEET NO: A1.2