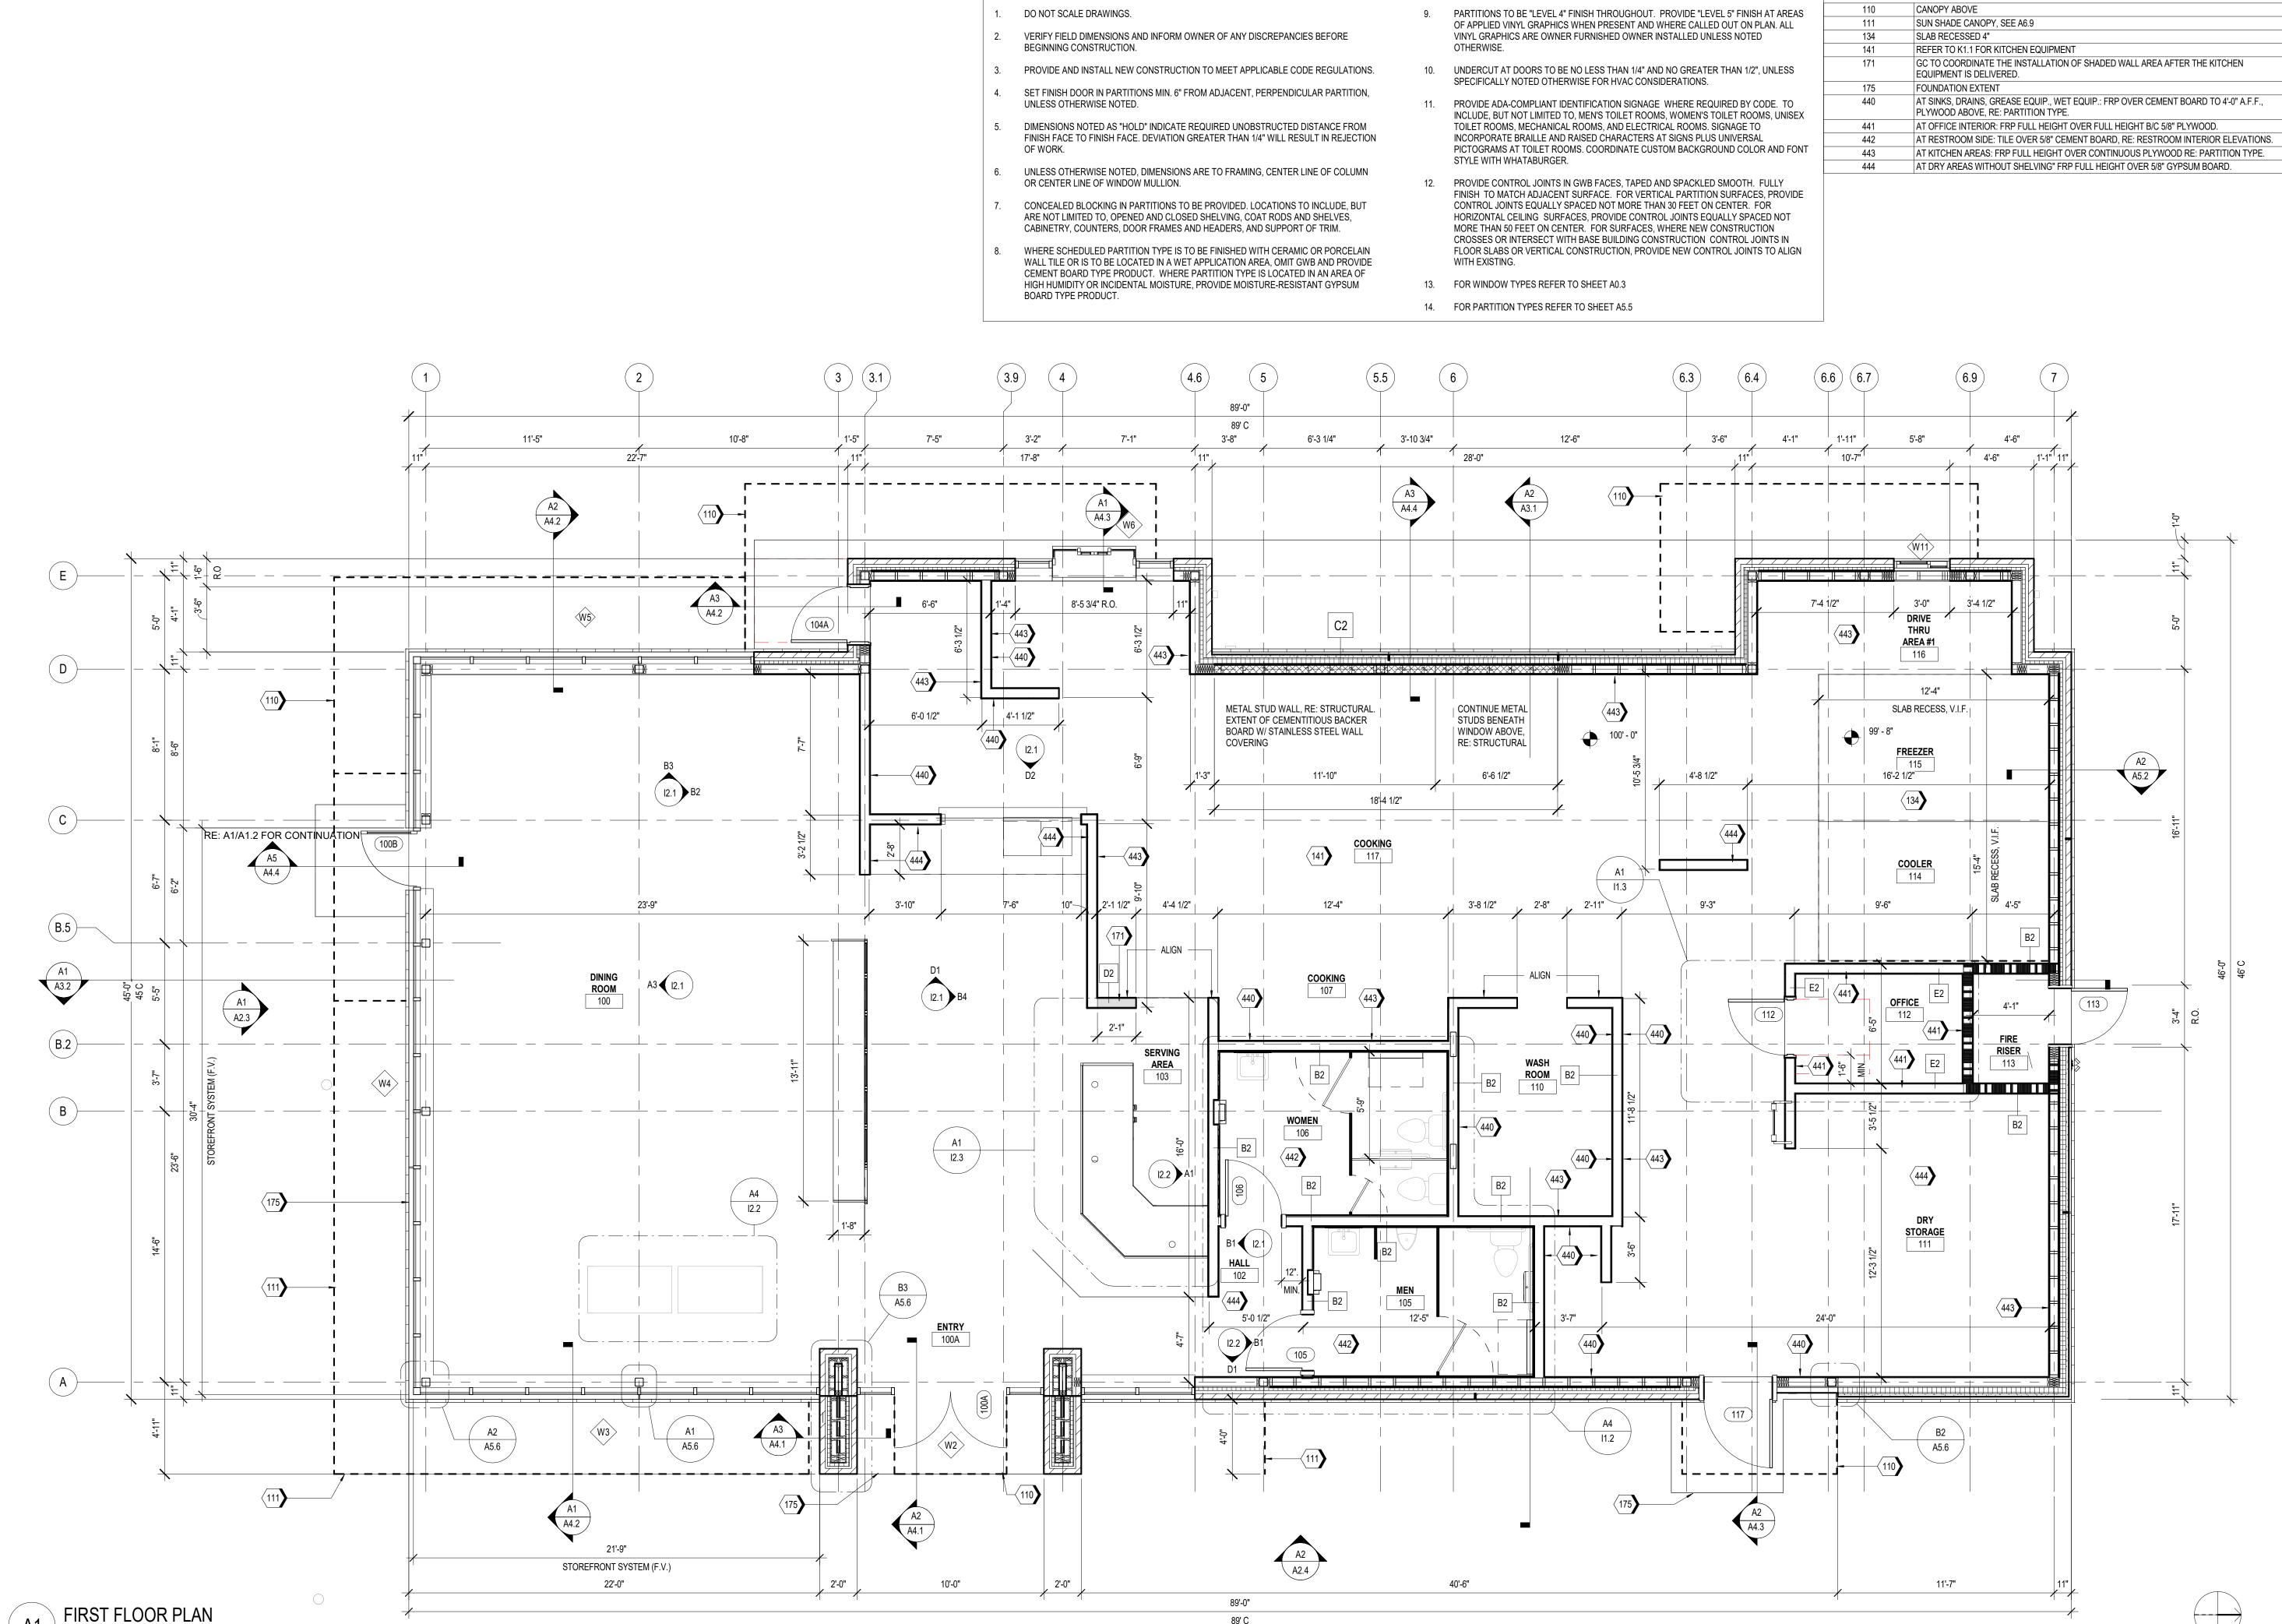

1/4" = 1'-0"

**NOTES** 

KEYNOTES

PY, SEE A6.9

DATE DESCRIPTION BY

& E. BASELINE R. R.D.

WHATABURGER PT20 NWC S. STAPLEY & E. BASE 1140 E. BASELINE RD.

8280 E. GELDING DR #101, SCOTTSDALE, AZ 85280 WWW.AZSEG.COM TEL. 480.588.7228

SHEET TITLE: FLOOR PLAN

2ND SITE PLAN / DESIGN REVIEW (ZON21-00987/DRB21-00988)

UNIT NO.

ISSUED FOR:

DATE: 11/23/2021
SCALE: As indicated

DRAWN BY: EG
CHECKED BY: BH

SHEET NO:

A1.1

11'-5" 11'-5" 18'-2 1/2" STOREFRONT SYSTEM B1 A5.6 ( 12.1 )

PARTIAL FLOOR PLAN AT DELIVERY DOOR CLERESTORY

8280 E. GELDING DR #101, SCOTTSDALE, AZ 85280 WWW.AZSEG.COM TEL. 480.588.7228 300 CONCORD PLAZA DR. SAN ANTONIO, TEXAS. 210-476-6000 ZIP 78216. THIS DRAWING IS THE PROPERTY OF WHATABURGUER, SAN ANTONIO, TEXAS AND MAY NOT BE USED OR REPRODUCED IN WHOLE OR IN PART WITHOUT THE EXPRESSED WRITTEN CONSENT OF WHATABURGUER