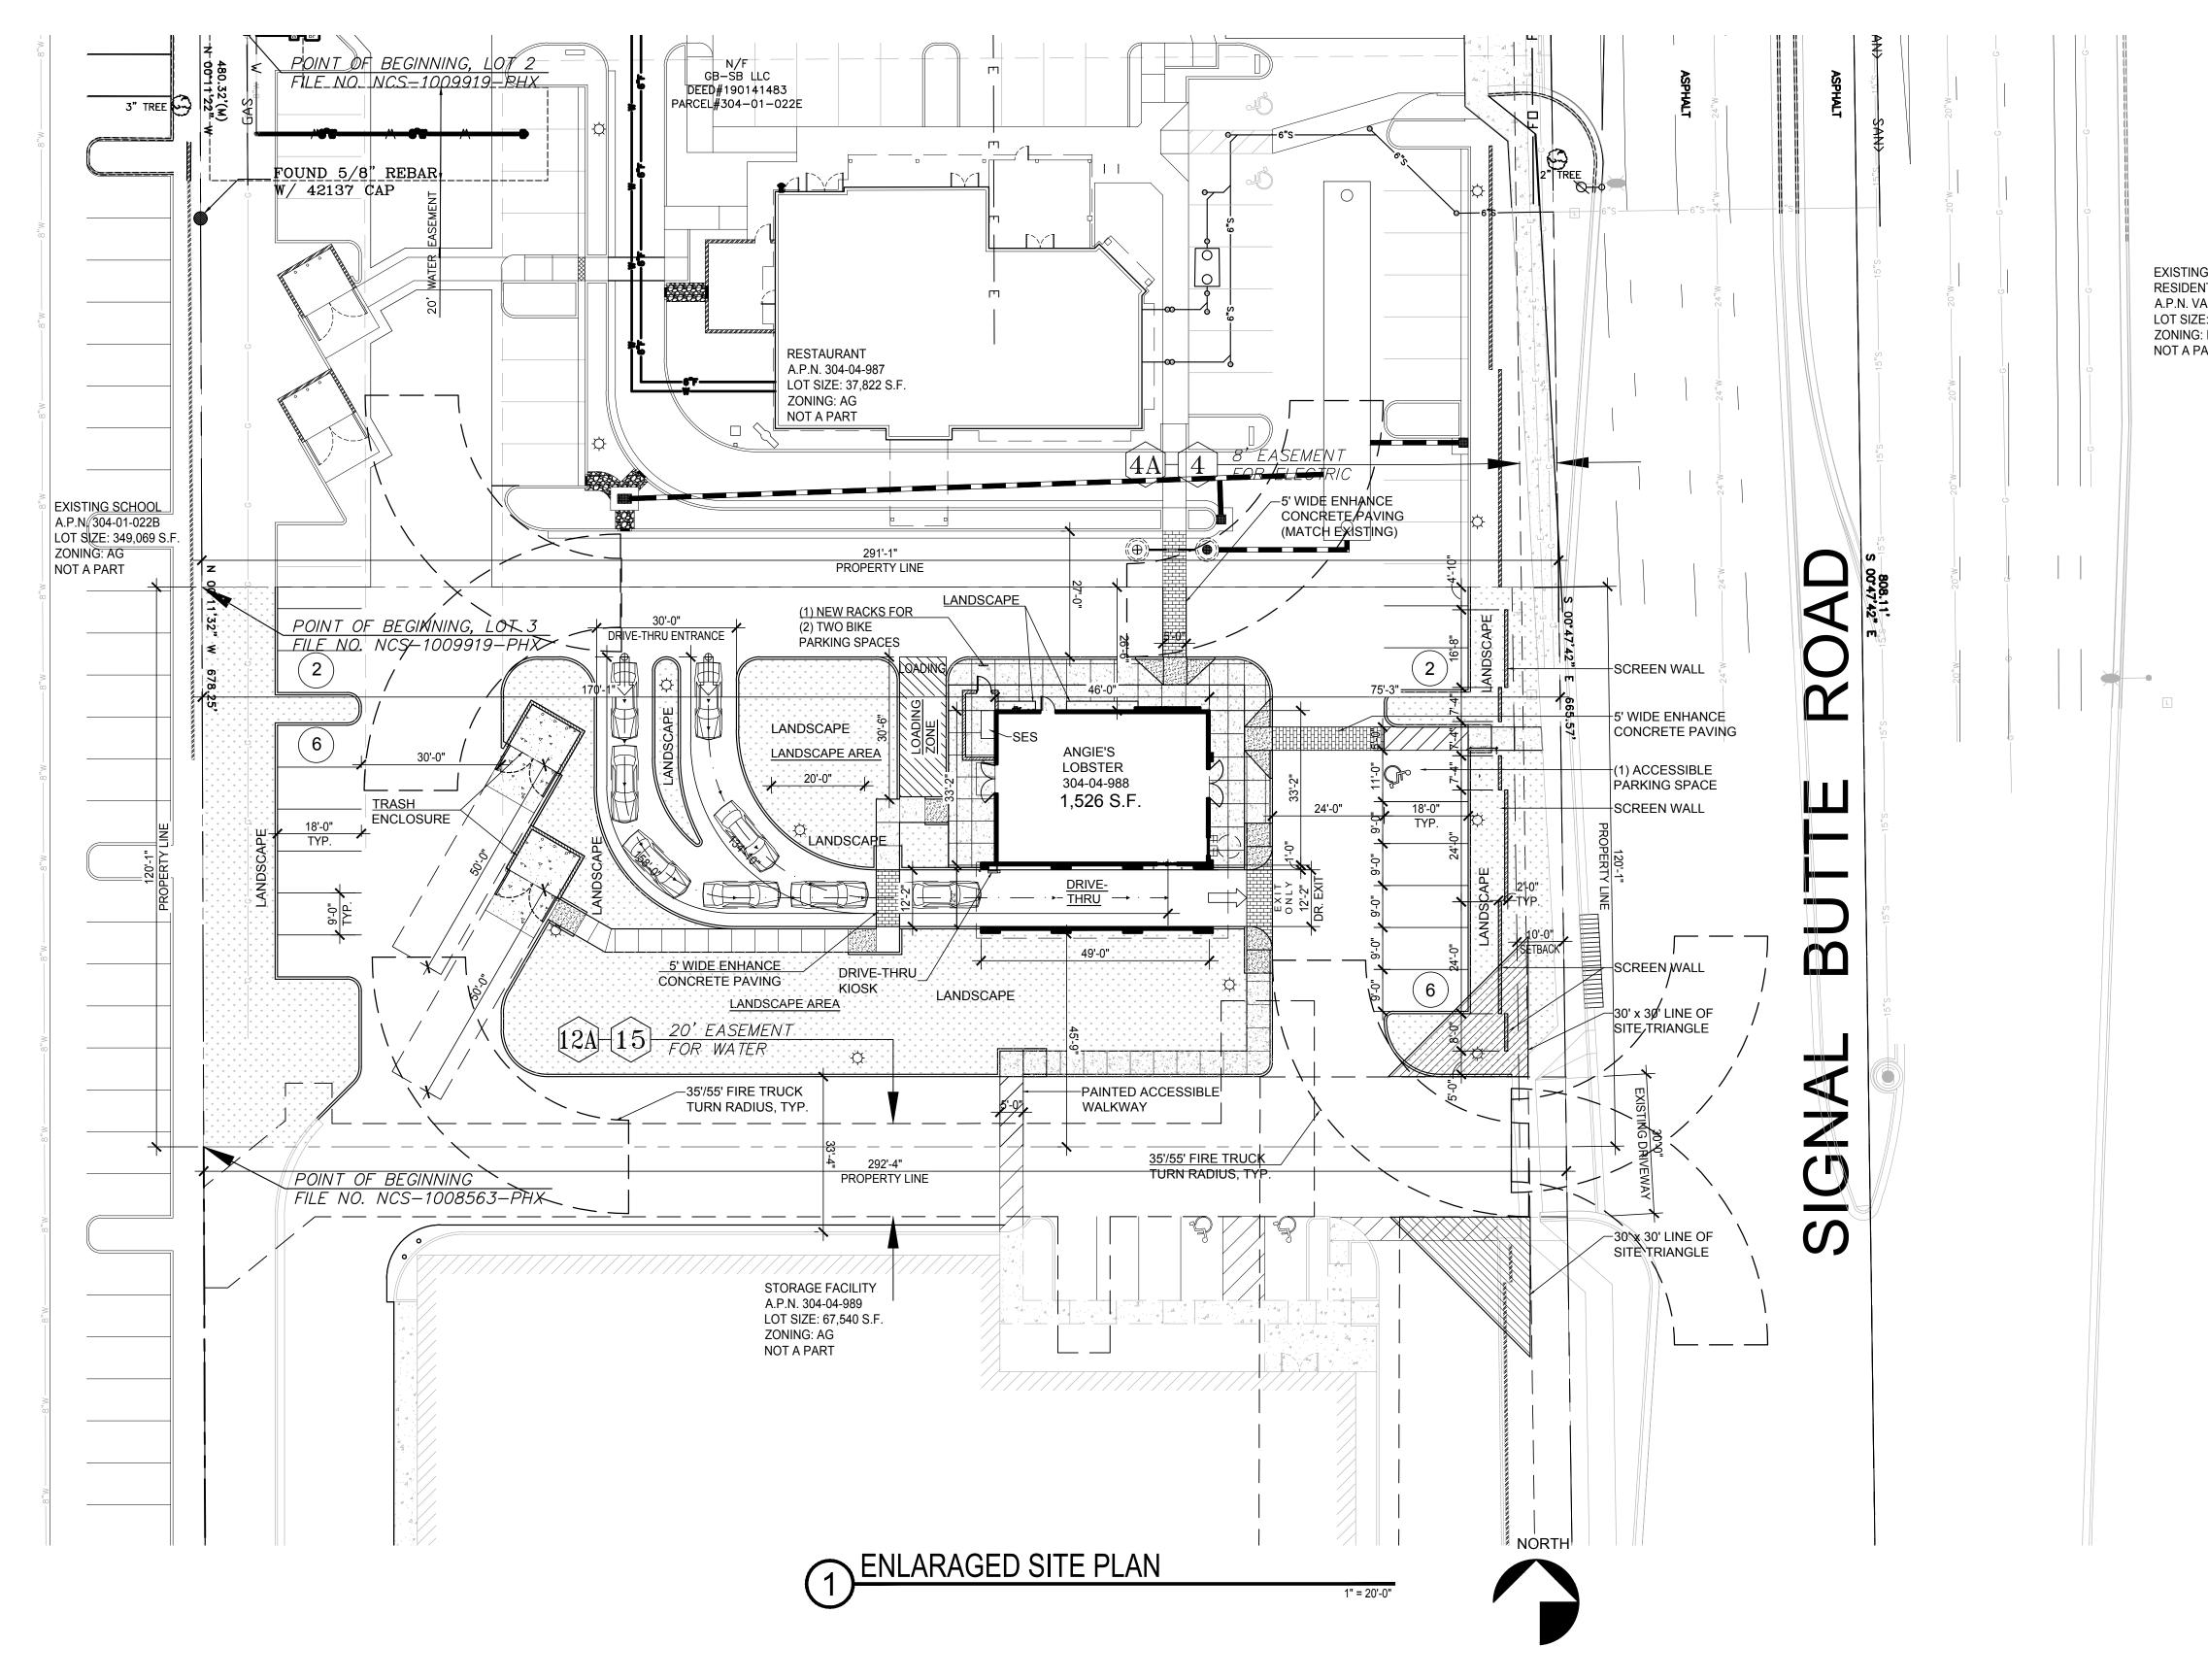

| -• | SUPPLEMENTAL CODES:<br>2018 INTERNAT                                                                                                                                                                                                                                                                                                                                                                                                                     | IONAL BUILDING CODE<br>IONAL FUEL GAS CODE                                                                                                                                                                                                                                                                                                                                                                                                                                                                                                                                                                                                                                                                                                                                                            | consultant: | OD<br>TA DRIVE                                                | CHRISTOFELLIS                        | This drawing is an instrument of service and the property of Stewart + Reindersma<br>Architecture, plc, and shall remain their property. The use of this drawing shall be<br>restricted to the original site for which it is prepared and publication thereof is<br>expressly limited to such use. |
|----|----------------------------------------------------------------------------------------------------------------------------------------------------------------------------------------------------------------------------------------------------------------------------------------------------------------------------------------------------------------------------------------------------------------------------------------------------------|-------------------------------------------------------------------------------------------------------------------------------------------------------------------------------------------------------------------------------------------------------------------------------------------------------------------------------------------------------------------------------------------------------------------------------------------------------------------------------------------------------------------------------------------------------------------------------------------------------------------------------------------------------------------------------------------------------------------------------------------------------------------------------------------------------|-------------|---------------------------------------------------------------|--------------------------------------|----------------------------------------------------------------------------------------------------------------------------------------------------------------------------------------------------------------------------------------------------------------------------------------------------|
|    | 2018INTERNAT2018INTERNAT2018INTERNAT2017NATIONAL                                                                                                                                                                                                                                                                                                                                                                                                         | IONAL PLUMBING CODE<br>IONAL MECHANICAL CODE<br>IONAL FIRE CODE<br>IONAL ENERGY CONSERVATION CODE<br>ELECTRICAL CODE<br>IS WITH DISABILITIES ACT ICC A117.1<br>1,526 S.F. / 35,030 S.F. = 0.044 (4.4%)<br>35,030 S.F.<br>11,029 S.F. / 35,030 S.F. = 0.315 X 100 = 31.5%                                                                                                                                                                                                                                                                                                                                                                                                                                                                                                                              | contact:    | ANGELA'S SEAFOOD<br>907 E. CARLA VISTA I<br>GILBERT, AZ 85295 | CONTACT: TONY (<br>T: (480) 332-8709 | This drawing is an instrument of service<br>Architecture, pllc, and shall remain thei<br>restricted to the original she for which it<br>expressly limited to such use.                                                                                                                             |
|    | PARKING LOT AREA:<br>PARKING LOT LANDSCAPE RE<br>PARKING LOT LANDSCAPE PR<br>LANDSCAPE IN R.O.W. (OFF S<br>HARDSCAPE AREA:<br><u>SCOPE OF WORK</u><br>PROPOSED PROJECT IS ± 1,52<br>THE PROPOSED PROJECT ING<br>FACILITY IS CARRY-OUT SERV<br>AVAILABLE IN THIS RESTAURA<br>1,294 S.F. INTERIOR SPACE AN<br>HAVE COVERED PATIO AT DR<br>SPRINKLER SYSTEM. ADDITIC<br>LIFE SAFETY REGULATIONS.<br>THE SITE IS LOCATED AT SW<br>THE USE OF THE BUILDING IS | 18,743 S.F.   2QUIRED: 20% OF PARKING LOT = 3,749 S.F.   OVIDED: 11,029 S.F.   TE): N/A   2,472 S.F.   26 SQ. FT. GROUND-UP BUILDING PROJECT COMPRISED ON A RETAIL PAD.   CLUDES A NEW RESTAURANT AND DRIVE-THRU FACILITY. BUSINESS OF THIS   YICE. THERE WILL BE NO INTERIOR & EXTERIOR EATING/DRINKING FACILITY   ANT.THE BUILDING SHALL BE A ONE STORY RESTAURANT OF APPROXIMATE   NO OUTDOOR CANOPY AREA SHALL HAVE APPROXIMATELY 2,465 S.F. IT WILL   VE-THRU PICK-UP LOCATION. THIS FACILITY SHALL HAVE AUTOMATIC   NALLY, THIS FACILITY SHALL COMPLY WITH ALL CITY'S ZONING AS WELL AS   C OF GUADALUPE ROAD AND SIGNAL BUTTE ROAD, MESA, ARIZONA 85212.   FOR A RESTAURANT. THE PROJECT WILL REUSE THE EXISTING ENTRANCE   ING A BUILDING PERMIT AND ANY DEMOLITION WORK, THE G.C. IS TO HAVE |             | SEAFOOD                                                       | BUT                                  | -<br>-                                                                                                                                                                                                                                                                                             |

CASE NUMBER: ZON18-00929 STIPULATIONS: 180 DAYS TO APPLY AND PAY FOR BUILDING PERMITS.

CROSS ACCESS AGREEMENT NUMBER: 2017-0680350, 2020-0184134, 2019-0953451, 2020-0078756

S. SIGNAL E A, ARIZONA S ANGEL 2848 MES/ date: 12/13/21 CITIZEN issued for: PARTICIPATION NOTIFICATION revision no.: date: 21-055 sheet title: ENLARGED SITE PLAN sheet no.