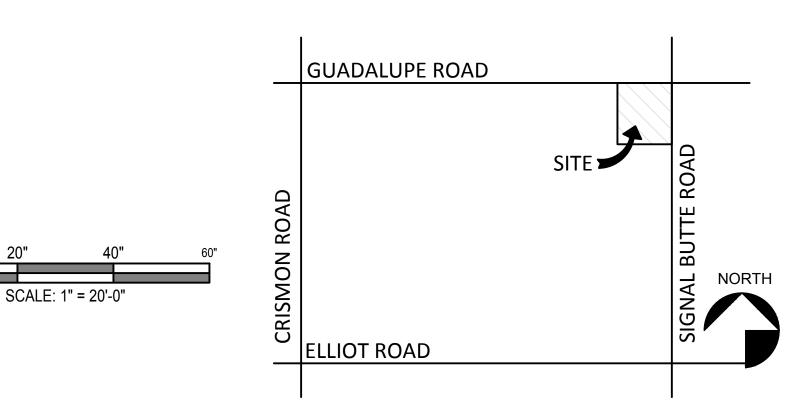

| -• | SUPPLEMENTAL CODES:<br>2018 INTERNAT                                                                                                                                                                                                                                                                                                                                                                                                                     | IONAL BUILDING CODE<br>IONAL FUEL GAS CODE                                                                                                                                                                                                                                                                                                                                                                                                                                                                                                                                                                                                                                                                                                                                                            | consultant: | OD<br>TA DRIVE                                                | CHRISTOFELLIS                        | This drawing is an instrument of service and the property of Stewart + Reindersma<br>Architecture, plc, and shall remain their property. The use of this drawing shall be<br>restricted to the original site for which it is prepared and publication thereof is<br>expressly limited to such use. |
|----|----------------------------------------------------------------------------------------------------------------------------------------------------------------------------------------------------------------------------------------------------------------------------------------------------------------------------------------------------------------------------------------------------------------------------------------------------------|-------------------------------------------------------------------------------------------------------------------------------------------------------------------------------------------------------------------------------------------------------------------------------------------------------------------------------------------------------------------------------------------------------------------------------------------------------------------------------------------------------------------------------------------------------------------------------------------------------------------------------------------------------------------------------------------------------------------------------------------------------------------------------------------------------|-------------|---------------------------------------------------------------|--------------------------------------|----------------------------------------------------------------------------------------------------------------------------------------------------------------------------------------------------------------------------------------------------------------------------------------------------|
|    | 2018INTERNAT2018INTERNAT2018INTERNAT2017NATIONAL                                                                                                                                                                                                                                                                                                                                                                                                         | IONAL PLUMBING CODE<br>IONAL MECHANICAL CODE<br>IONAL FIRE CODE<br>IONAL ENERGY CONSERVATION CODE<br>ELECTRICAL CODE<br>IS WITH DISABILITIES ACT ICC A117.1<br>1,526 S.F. / 35,030 S.F. = 0.044 (4.4%)<br>35,030 S.F.<br>11,029 S.F. / 35,030 S.F. = 0.315 X 100 = 31.5%                                                                                                                                                                                                                                                                                                                                                                                                                                                                                                                              | contact:    | ANGELA'S SEAFOOD<br>907 E. CARLA VISTA I<br>GILBERT, AZ 85295 | CONTACT: TONY (<br>T: (480) 332-8709 | This drawing is an instrument of service<br>Architecture, pllc, and shall remain thei<br>restricted to the original she for which it<br>expressly limited to such use.                                                                                                                             |
|    | PARKING LOT AREA:<br>PARKING LOT LANDSCAPE RE<br>PARKING LOT LANDSCAPE PR<br>LANDSCAPE IN R.O.W. (OFF S<br>HARDSCAPE AREA:<br><u>SCOPE OF WORK</u><br>PROPOSED PROJECT IS ± 1,52<br>THE PROPOSED PROJECT ING<br>FACILITY IS CARRY-OUT SERV<br>AVAILABLE IN THIS RESTAURA<br>1,294 S.F. INTERIOR SPACE AN<br>HAVE COVERED PATIO AT DR<br>SPRINKLER SYSTEM. ADDITIC<br>LIFE SAFETY REGULATIONS.<br>THE SITE IS LOCATED AT SW<br>THE USE OF THE BUILDING IS | 18,743 S.F.   2QUIRED: 20% OF PARKING LOT = 3,749 S.F.   OVIDED: 11,029 S.F.   TE): N/A   2,472 S.F.   26 SQ. FT. GROUND-UP BUILDING PROJECT COMPRISED ON A RETAIL PAD.   CLUDES A NEW RESTAURANT AND DRIVE-THRU FACILITY. BUSINESS OF THIS   YICE. THERE WILL BE NO INTERIOR & EXTERIOR EATING/DRINKING FACILITY   ANT.THE BUILDING SHALL BE A ONE STORY RESTAURANT OF APPROXIMATE   NO OUTDOOR CANOPY AREA SHALL HAVE APPROXIMATELY 2,465 S.F. IT WILL   VE-THRU PICK-UP LOCATION. THIS FACILITY SHALL HAVE AUTOMATIC   NALLY, THIS FACILITY SHALL COMPLY WITH ALL CITY'S ZONING AS WELL AS   C OF GUADALUPE ROAD AND SIGNAL BUTTE ROAD, MESA, ARIZONA 85212.   FOR A RESTAURANT. THE PROJECT WILL REUSE THE EXISTING ENTRANCE   ING A BUILDING PERMIT AND ANY DEMOLITION WORK, THE G.C. IS TO HAVE |             | SEAFOOD                                                       | BUT                                  | -<br>-                                                                                                                                                                                                                                                                                             |