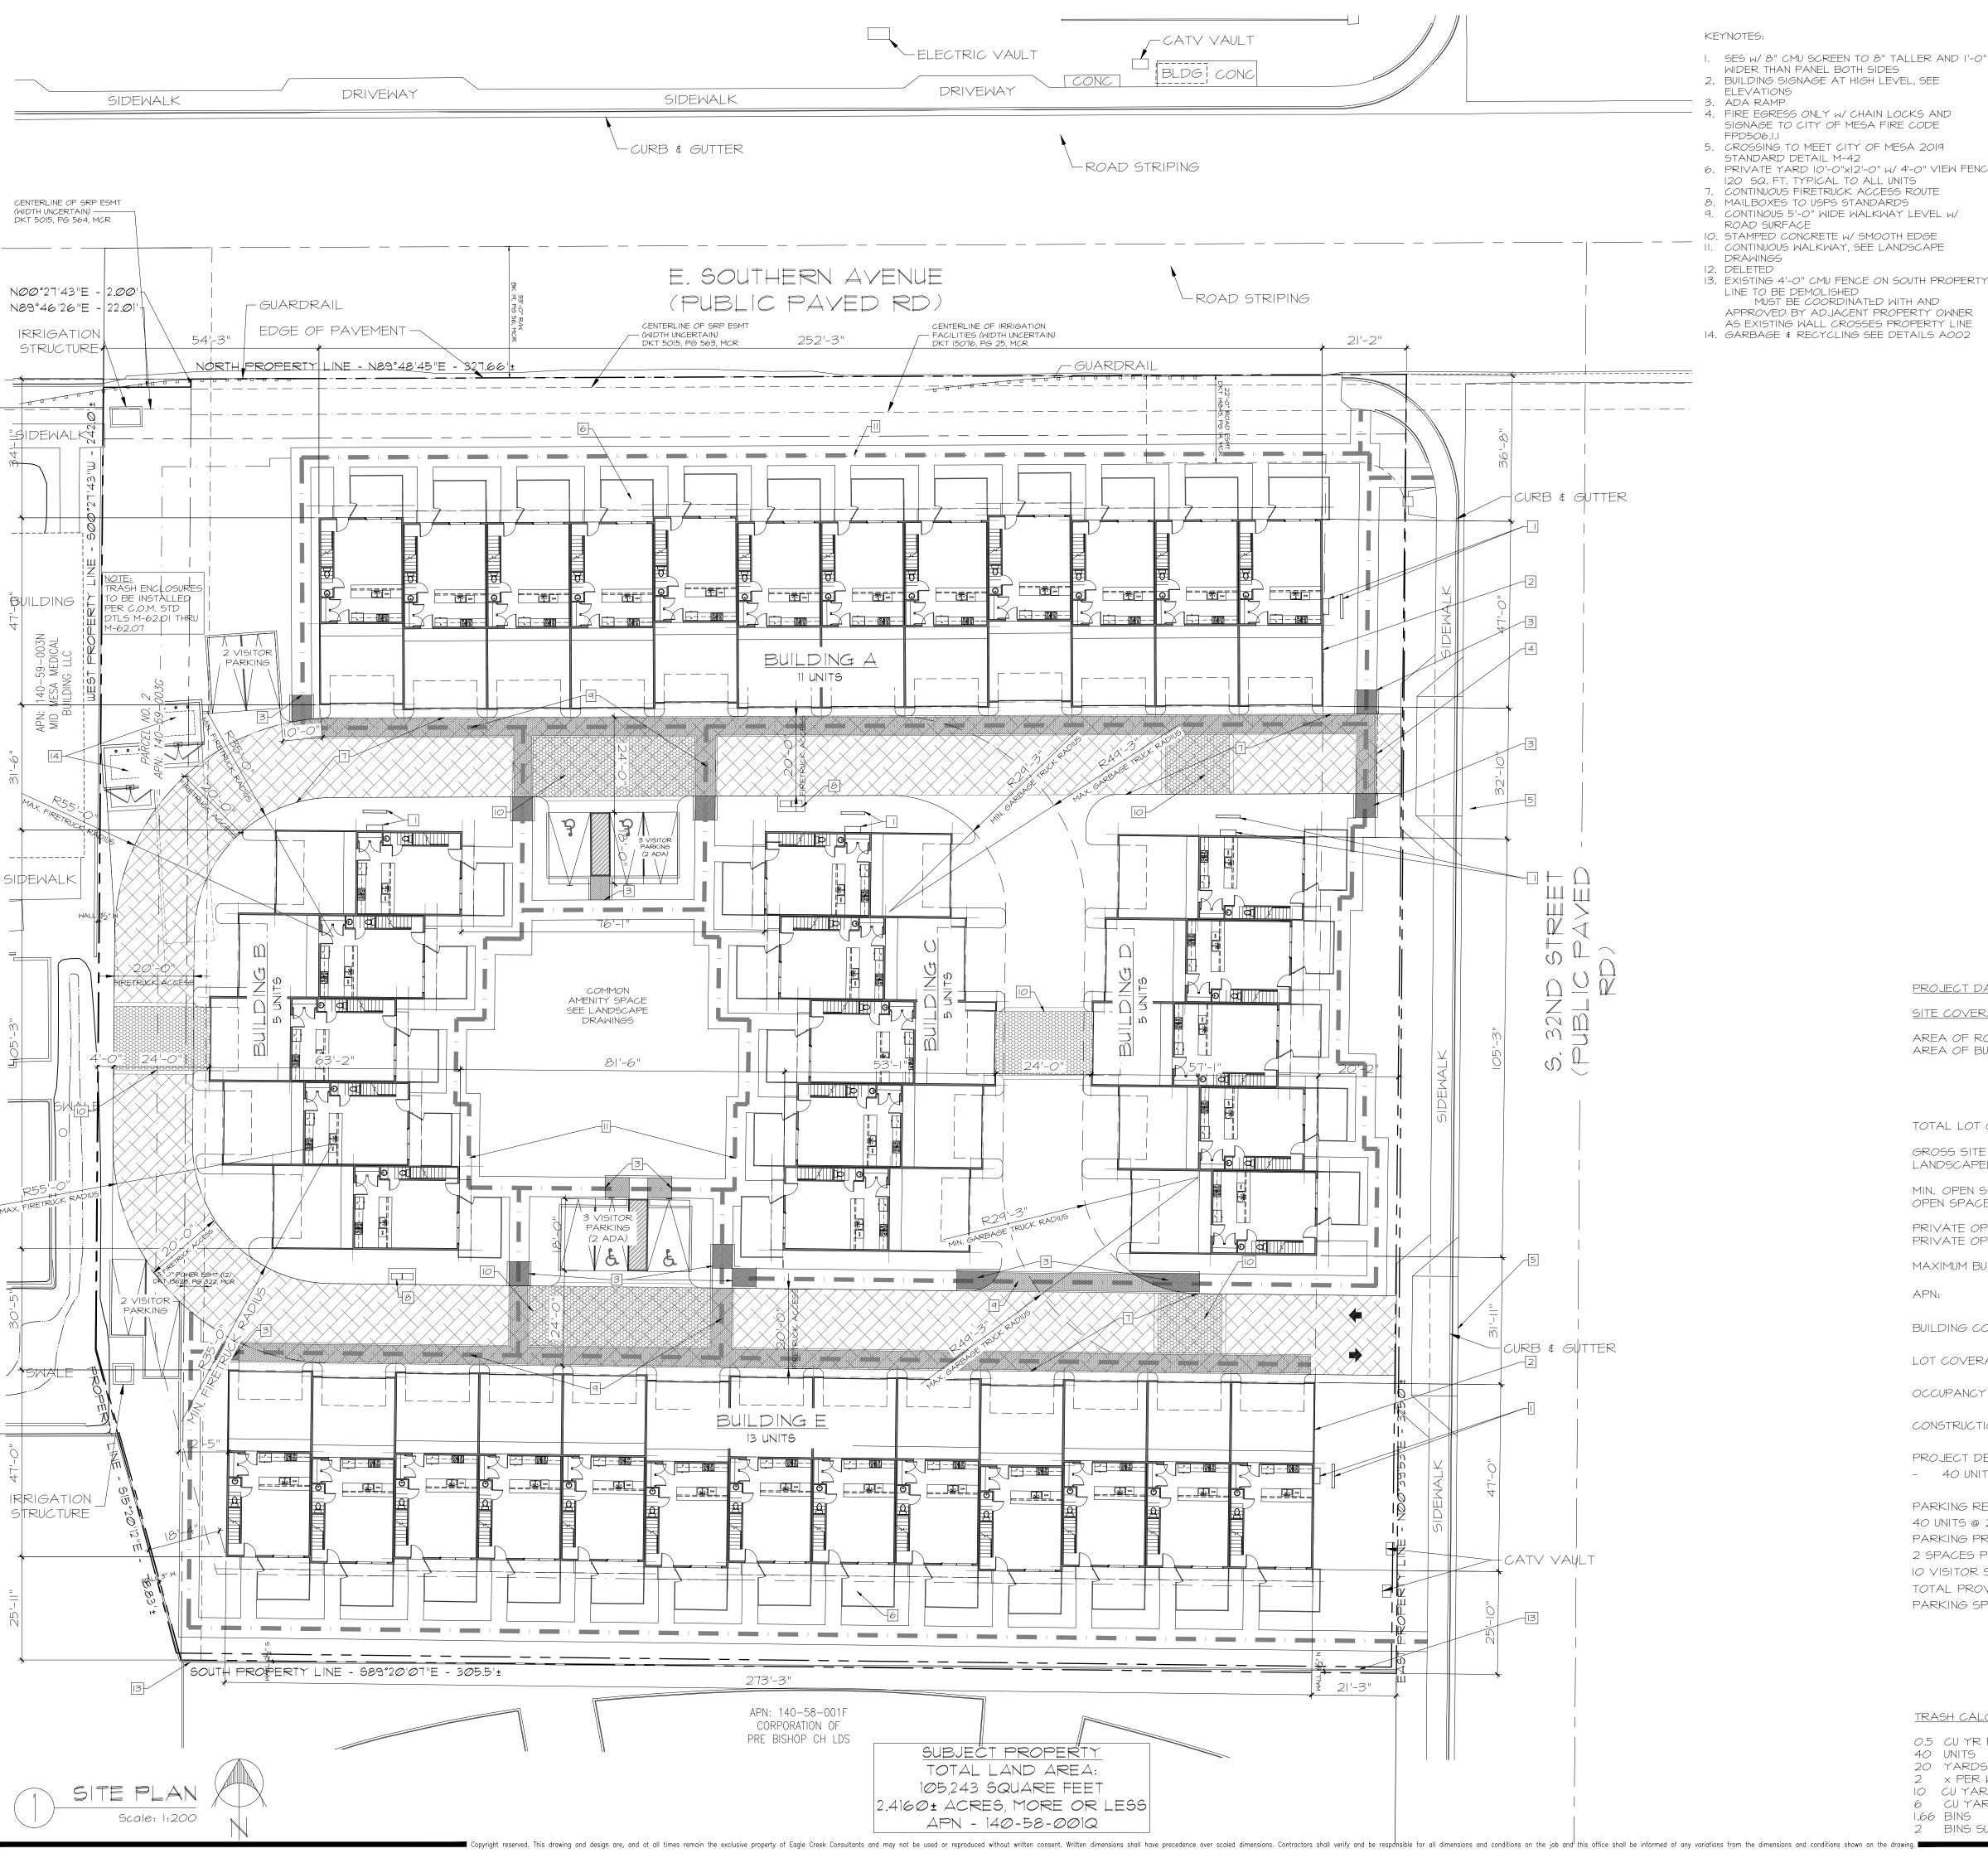

- I. SES W/8" CMU SCREEN TO 8" TALLER AND I'-0"
- 4. FIRE EGRESS ONLY W/ CHAIN LOCKS AND SIGNAGE TO CITY OF MESA FIRE CODE
- 5. CROSSING TO MEET CITY OF MESA 2019
- 6. PRIVATE YARD 10'-0"x12'-0" W/ 4'-0" VIEW FENCE, 120 SQ. FT. TYPICAL TO ALL UNITS
- . CONTINUOUS FIRETRUCK ACCESS ROUTE 8. MAILBOXES TO USPS STANDARDS 9. CONTINOUS 5'-O" WIDE WALKWAY LEVEL W/
- 10. STAMPED CONCRETE W/ SMOOTH EDGE
- CONTINUOUS WALKWAY, SEE LANDSCAPE
- LINE TO BE DEMOLISHED

  MUST BE COORDINATED WITH AND

  APPROVED BY ADJACENT PROPERTY OWNER
- AS EXISTING WALL CROSSES PROPERTY LINE 14. GARBAGE & RECYCLING SEE DETAILS A002

VICINTY MAP Scale: N.T.S.

PROJECT DATA

SITE COVERAGE:

AREA OF ROADWAY - 23,337 SQ. FT. AREA OF BUILDINGS

- 11,859 SQ. FT. - 5,945 SQ. FT.

- 5,940 SQ. FT. - 5,940 SQ. FT. - 12,846 SQ. FT.

TOTAL LOT COVERAGE - 42,530 SQ.FT.

GROSS SITE AREA - 104,614 SQ. FT. LANDSCAPED AREA - 104,614 - 42,530 - 23,337 = 38,747 SQ.FT. (37.04%)

MIN. OPEN SPACE REQ'D - 175 SQ.FT./UNIT = 7,000 SQ.FT. OPEN SPACE PROVIDED - 38,747 SQ.FT.

PRIVATE OPEN SPACE REQ'D = 120 SQ.FT./3BR UNIT

PRIVATE OPEN SPACE PROVIDED/UNIT = 120 SQ.FT.

MAXIMUM BUILDING HEIGHT - 23'-I"

- 140-58-001Q

BUILDING COVERAGE - 42,530×100 / 104,614 = 40.65%

- 42,530 + 23,337 × 100 / 104,614 = 62.96%

OCCUPANCY - R2

CONSTRUCTION TYPE - V-A

PROJECT DENSITY - 104,614 SQ.FT. = 2.40 ACRES - 40 UNITS / 2.40 ACRES = 16.66 DU/ACRE

PARKING REQUIRED: 40 UNITS @ 2.1 SPACES PER UNIT - 84 SPACES

LOT COVERAGE

PARKING PROVIDED: 2 SPACES PER UNIT ENCLOSED - 80 SPACES IO VISITOR SPACES (INC 4 ADA COMPLIANT SPACES)

TOTAL PROVIDED - 90 SPACES PARKING SPACES - REGULAR - 9'-0"x18'-0" ADA - 9'-0/II'-0"xI8'-0"

w/60" ACCESS ONE SIDE (4 PROVIDED) SEE DETAILS 4\$5/A002

TRASH CALCULATIONS

0.5 CU YR PER UNIT PER WEEK

40 UNITS 20 YARDS PER WEEK

1.66 BINS

2 × PER WEEK IO CU YARDS 6 CU YARDS PER BIN

2 BINS SUPPLIED

tim boyle design llc architecture www.timboyle.com tim@timboyle.com