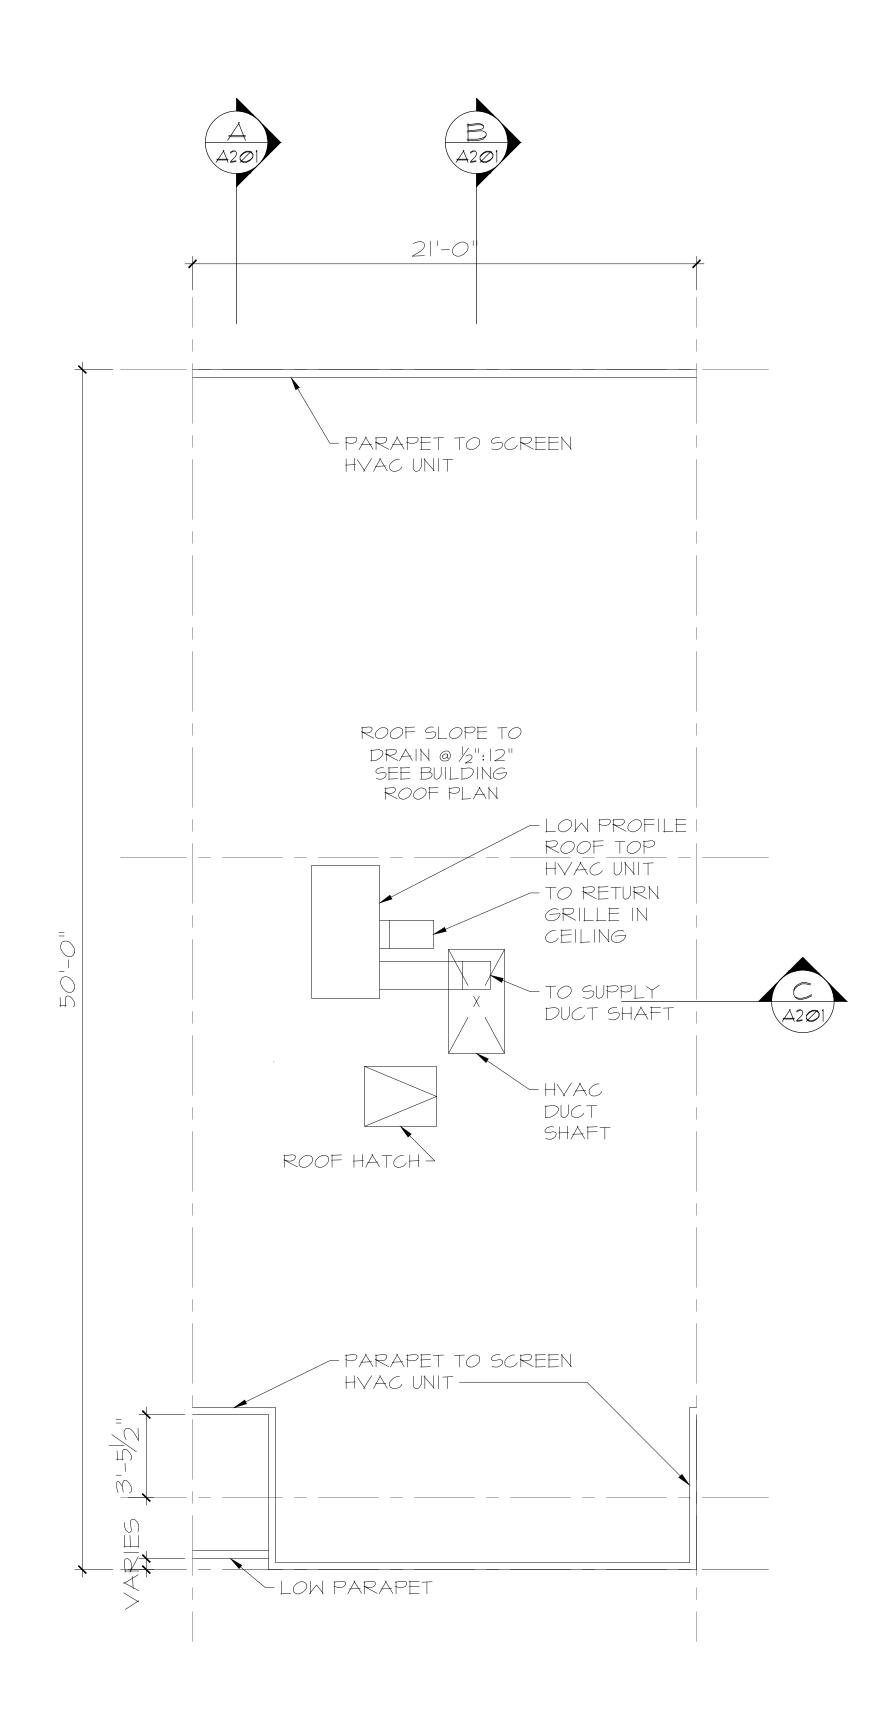

TYPICAL UNIT 2nd FLOOR PLAN LIVABLE - 1,041 SQ. FT.



Copyright reserved. This drawing and design are, and at all times remain the exclusive property of Eagle Creek Consultants and may not be used or reproduced without written dimensions shall be informed of any variations from the dimensions and conditions shown on the drawing.



## 3 ROOF PLAN

### TIM**BOYLE**DESIGN

tim boyle design IIc architecture

www.timboyle.com

www.timboyle.com tim@timboyle.com 917.526.0323

# EfIGLE CREEK

DESIGN

#### 7642 WEST MAUI LANE, PEORIA, AZ, 85381 www.ecreekdesign.com bruce@ecreekdesign.com TEL: 623-330-5638

#### REVISIONS

A - 5/7/21 - UNIT SIZE REVISED B - 6/6/21 - SITE REVISED PER SURVEY

FIRE ACCESS
D - 9/10/21 - REVISED FOR HVAC
PER CLIENT

C - 6/28/21 - SITE REVISED FOR

PER CLIENT
E - 9/17/21 - REVISED FOR HVAC
PER CLIENT

F - 9/27/21 - CITY COMMENTS

#### ISSUE RECORD

1 - ISSUED FOR DESIGN REVIEW - 9/7/21

CONSULTANT

PROJECT NO. 2112
PROJECT

40 UNIT RENTAL PROJECT

32nd ST & EAST SOUTHERN AVE. MESA AZ 85204

CLIENT

AM PROP. \$ INVEST.

#### DRAWING TITLE

TYPICAL UNIT PLANS

| SCALE   | /4" =  '-0" |
|---------|-