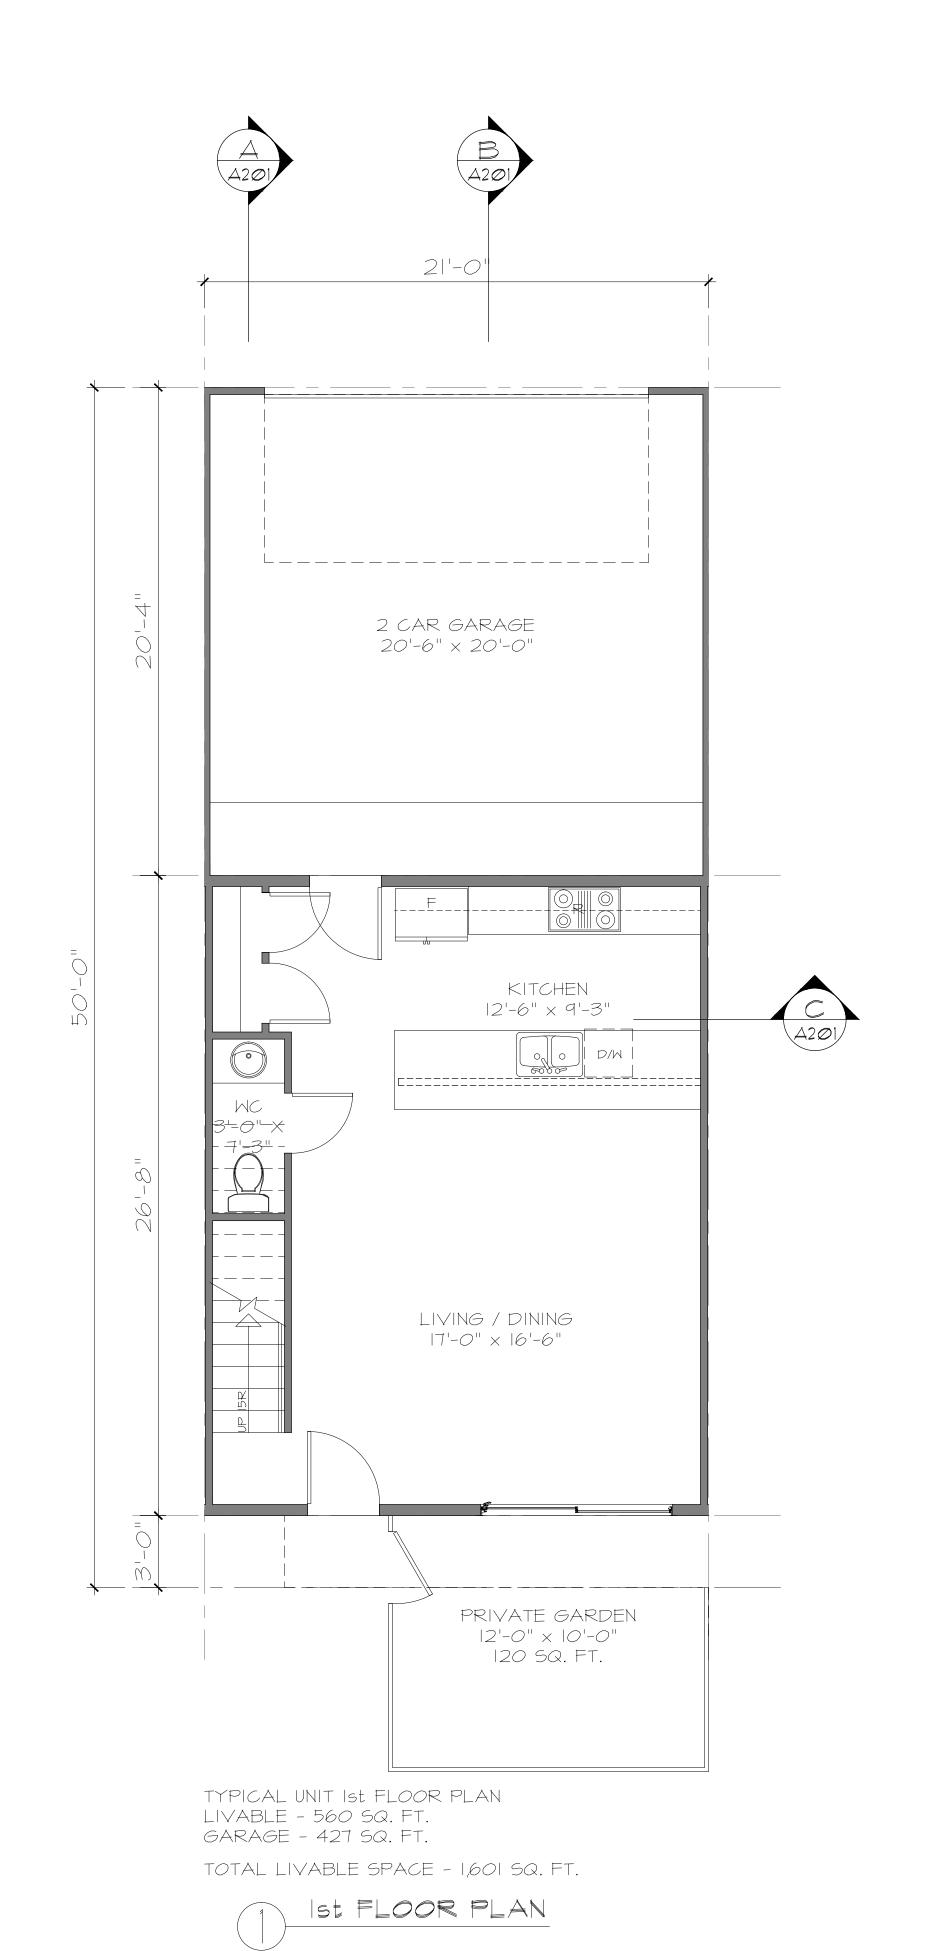

TYPICAL UNIT 2nd FLOOR PLAN LIVABLE - 1,041 SQ. FT.

Copyright reserved. This drawing and design are, and at all times remain the exclusive property of Eagle Creek Consultants and may not be used or reproduced without written dimensions shall be informed of any variations from the dimensions and conditions shown on the drawing.