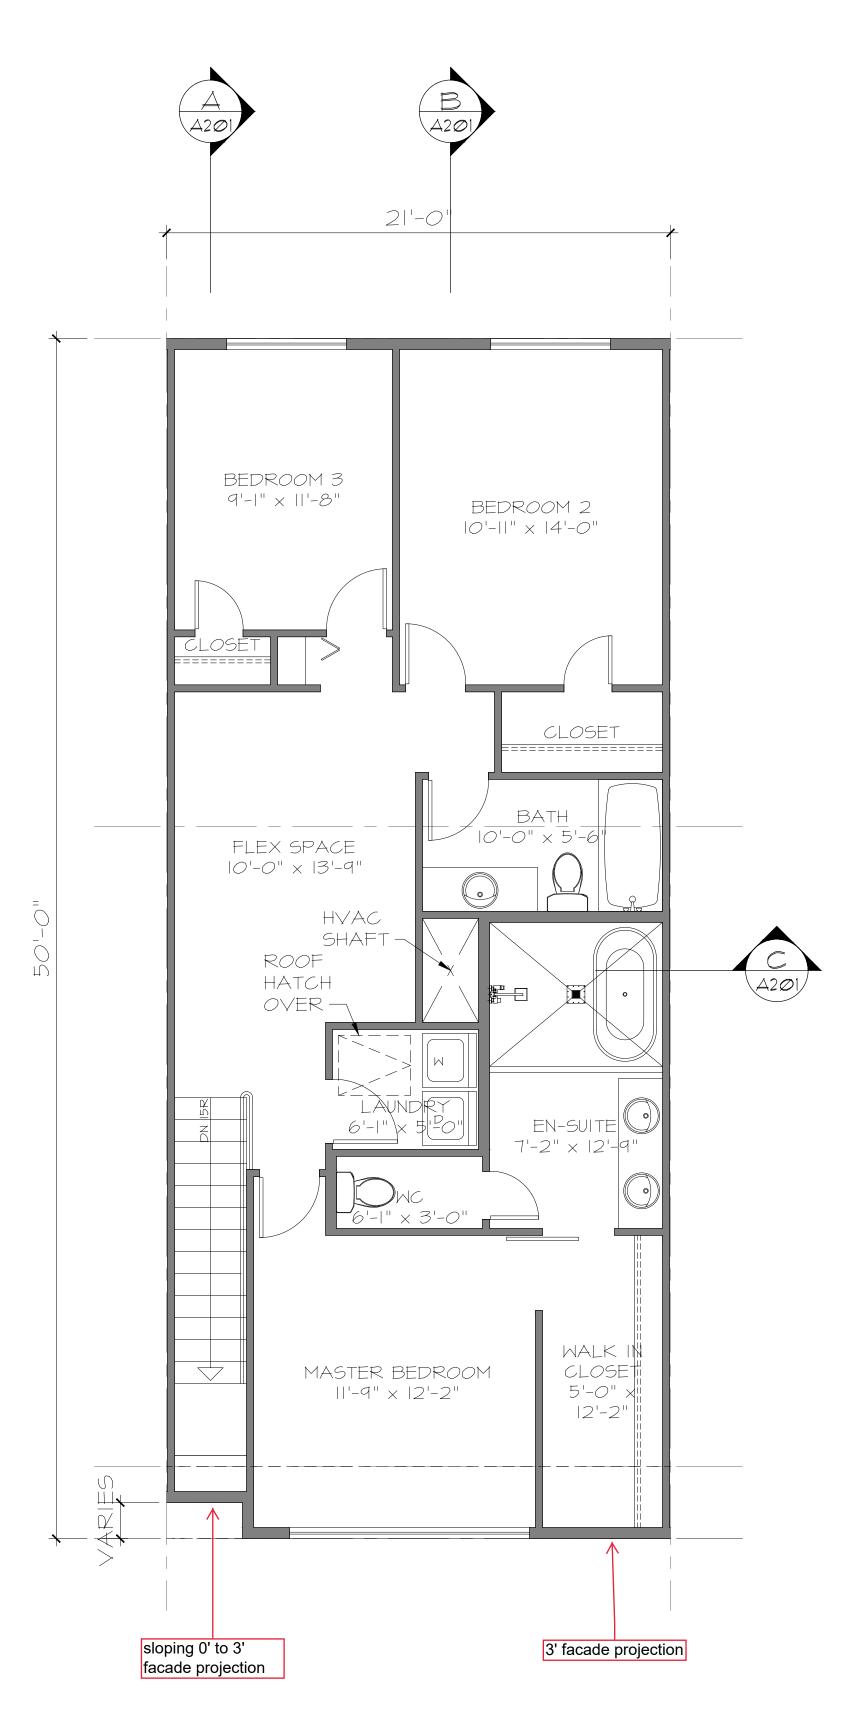

TYPICAL UNIT 2nd FLOOR PLAN LIVABLE - 1,041 SQ. FT.

Copyright reserved. This drawing and design are, and at all times remain the exclusive property of Eagle Creek Consultants and may not be used or reproduced without written dimensions shall be informed of any variations from the dimensions and conditions shown on the drawing.