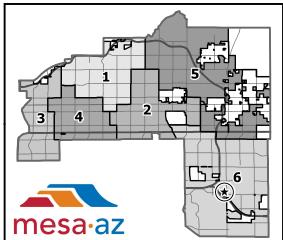

### **SITE / ADDRESS:**

District 6. Within the 4900 to 5100 blocks of South Ellsworth Road (west side) and within the 9000 to 9200 blocks of East Ray Road (north side). Located west of Ellsworth Road and north of Ray Road.  $(17.04 \pm acres).$ 