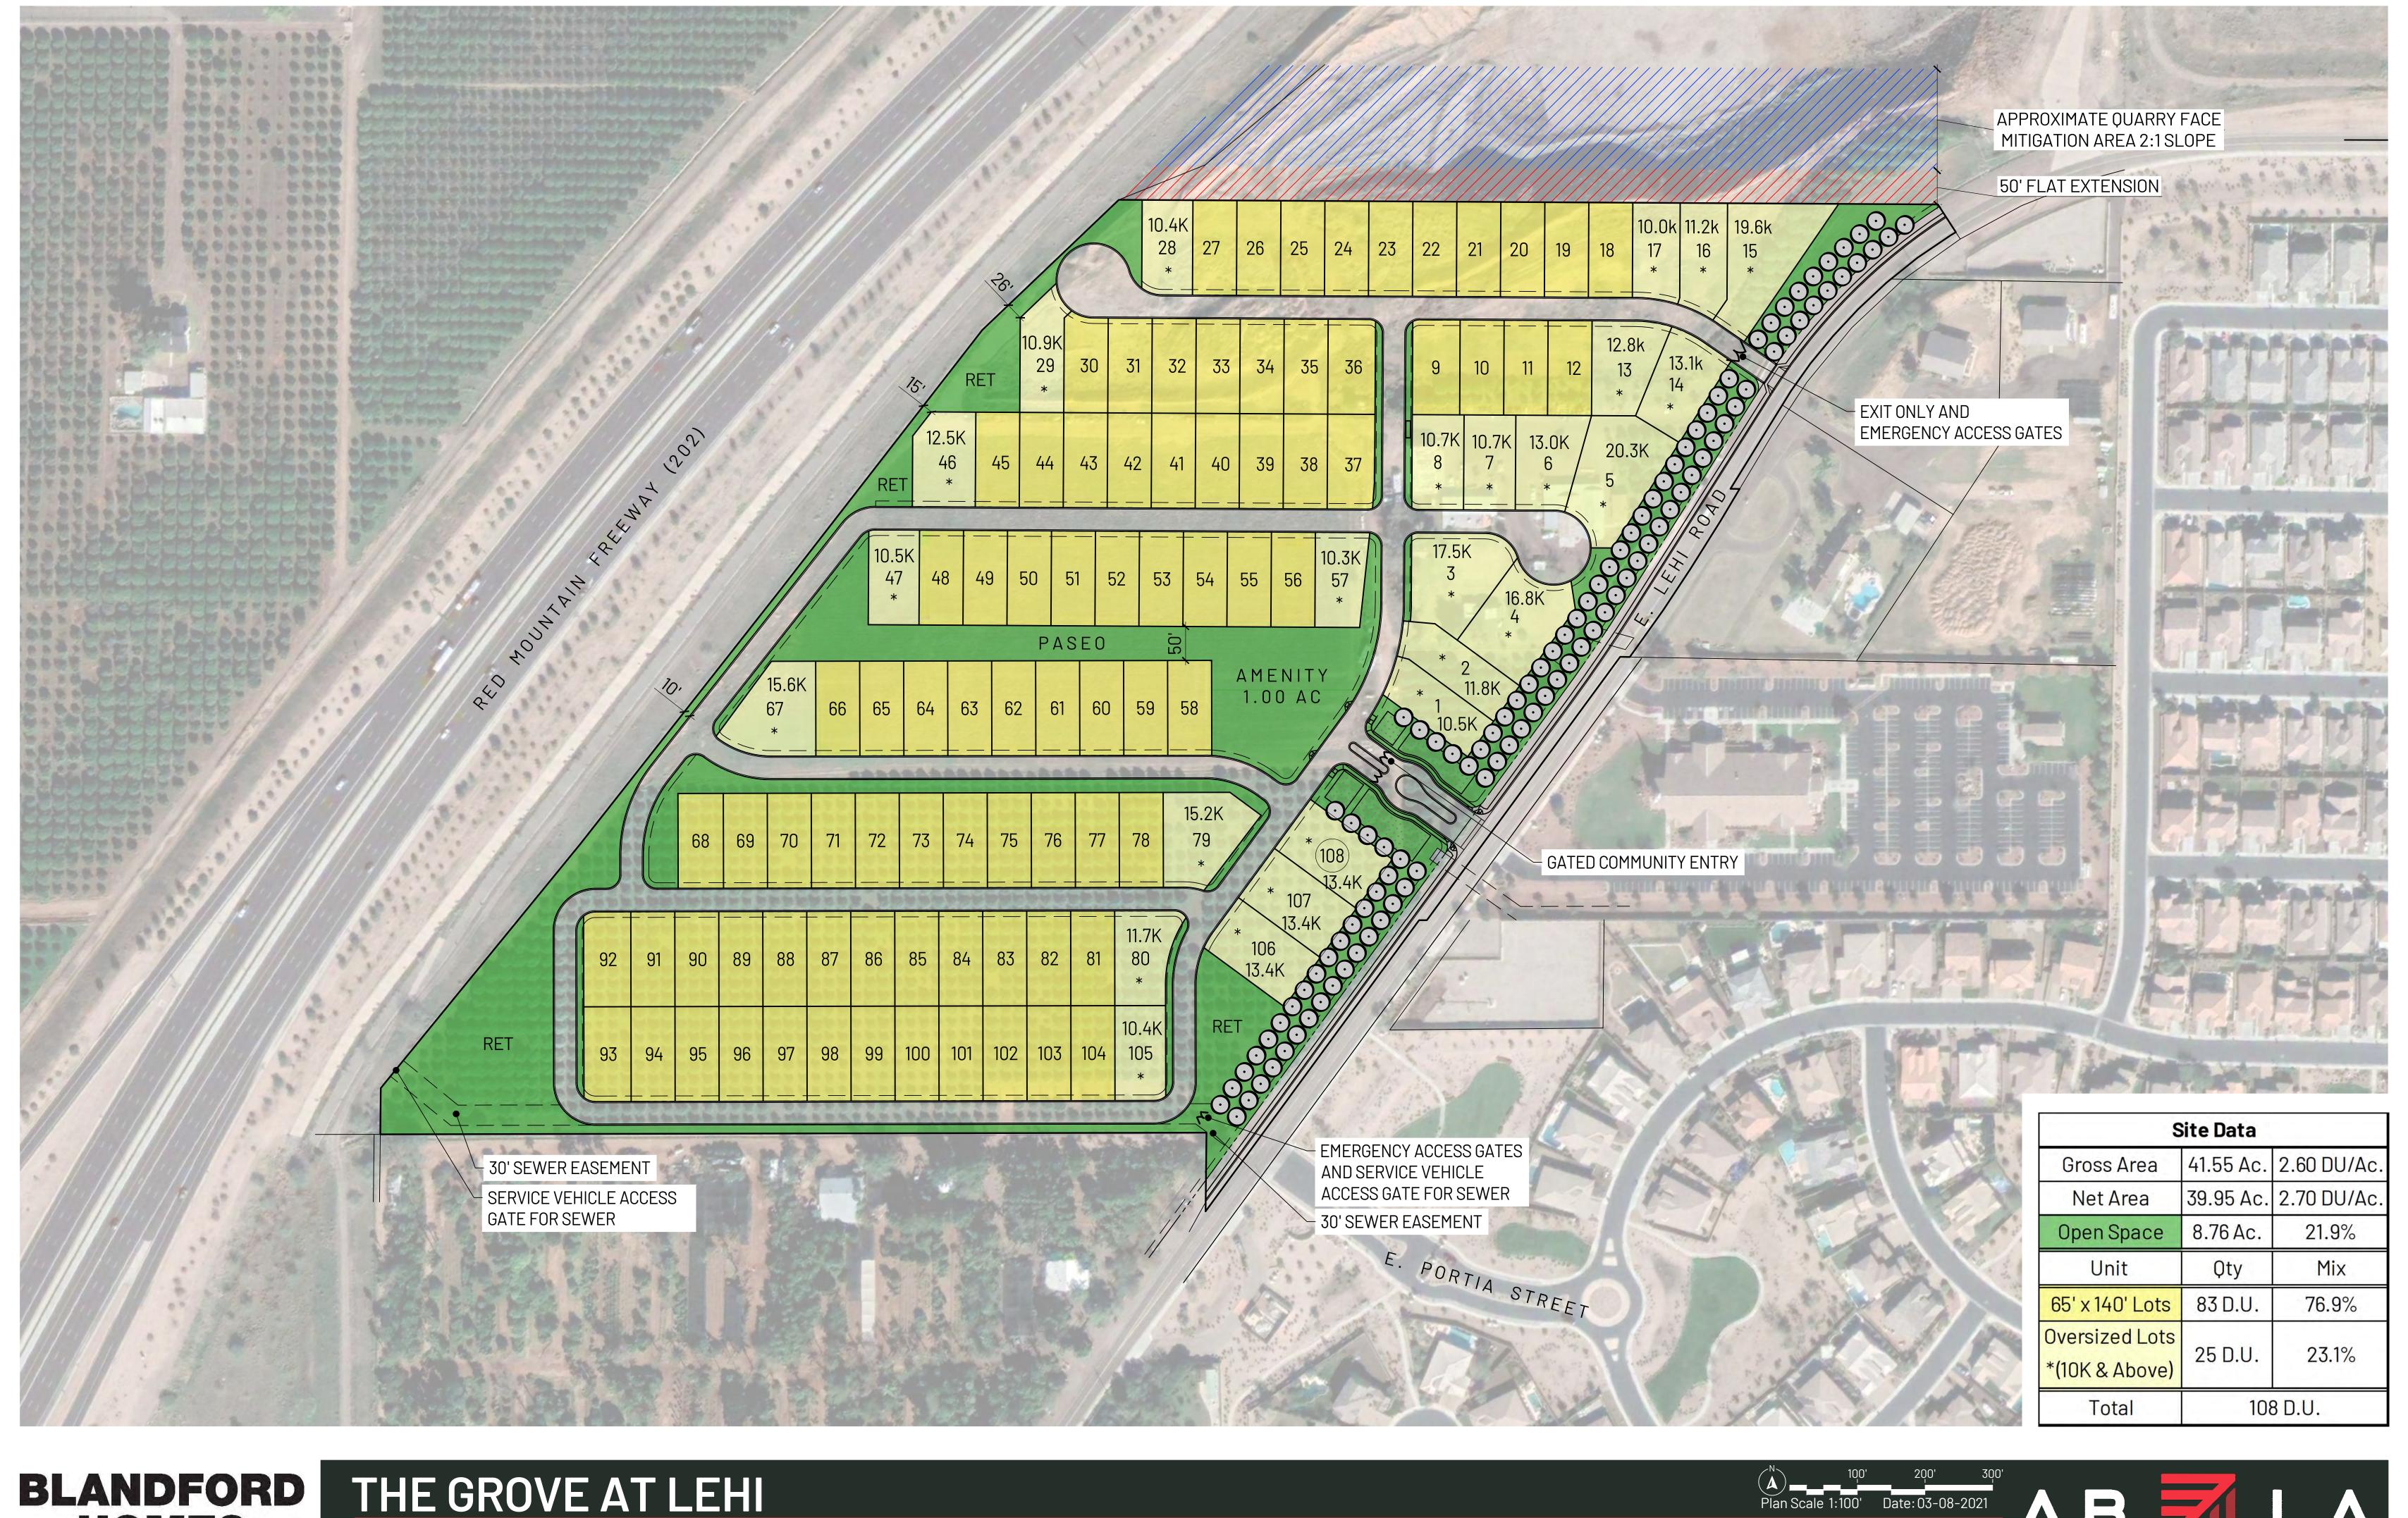

| Development<br>Standard                                             | RS-15<br>Required (11-<br>5-3) | The Grove at Lehi<br>Crossing<br>(Ord. No. 5625) | With PAD<br>Amendment                         |
|---------------------------------------------------------------------|--------------------------------|--------------------------------------------------|-----------------------------------------------|
| Minimum lot area                                                    | 15,000 s.f.                    | 9,100 s.f.(minimum)<br>9,960 s.f. (average)      | 9,100 s.f. (minimum)<br>9,9960 s.f. (average) |
| Minimum Lot Width                                                   | 110′                           | 65′                                              | 65′                                           |
| Minimum Lot Depth                                                   | 120′                           | 140′                                             | 140′                                          |
| Maximum Density                                                     | 2.9 du/ac                      | 2.60 du/ac                                       | 2.60 du/ac                                    |
| Maximum Height                                                      | 30'                            | 30′                                              | 30'                                           |
| Minimum Yards:                                                      |                                |                                                  |                                               |
| Front (Enclosed<br>Livable Areas,<br>Porches and<br>Porte Cocheres) | 22′                            | 15′                                              | 15′                                           |
| Front- Garages                                                      | 30′                            | 20' (front-facing; 15'<br>side facing)           | 20' (front-facing; 15' side facing)           |
| Minimum Interior<br>Side                                            | 7′                             | 7′                                               | 7′                                            |

| Minimum<br>aggregate of 2<br>sides | 20′          | 15′                   | 15′               |
|------------------------------------|--------------|-----------------------|-------------------|
| Street Side                        | 10′          | 7'                    | 7′                |
| Rear Yard                          | 30′          | 25′                   | 25′               |
| Maximum Building                   | 40%          | 50%*                  | 40%- Two-Story    |
| Coverage                           |              | (40% for lots with    | 50%- Single Story |
| (% of Lot)                         |              | other floorplans)     |                   |
| Maximum Wall                       | 6′           | 8'                    | 8′                |
| Height                             |              | (Adjacent to 202      | (Adjacent to 202  |
|                                    |              | Freeway)              | Freeway)          |
| 3-Car Garages                      | No           | Yes                   | Yes               |
| allowed on 65' wide                |              |                       |                   |
| Lots                               |              |                       |                   |
| (11-5-3-B-4)                       |              |                       |                   |
| Minimum Garage                     | 20' w x 22'd | 20' x 19'             | 20' x 19'         |
| Dimensions                         |              | (Plans 2342, 2568 and | (Plans 2342, 2568 |
| (11-32-4-F)                        |              | 3177 only)            | and 3177 only)    |

<sup>\*-</sup> For floorplans 2568 and 3177 only, or two equivalent single-story floorplans. (amendment would remove this footnote)

This community has been planned thoughtfully, intentionally and with much consideration to the layout of the community, lot sizes, floorplans and the livability of each home and the larger community. The backyards are nearly 30% deeper than required, and nearly one-quarter of the lots in The Grove at Lehi are larger than 10,000 square feet. The oversized lots in this community, most of which are placed along Lehi Road, give the impression of an entirely large lot community. The increase in lot depth and the number of oversized lots in this community provide ample justification for the requested deviation. Additionally, by providing a larger number of floorplans and options, this community will have a custom-feel.

Much attention was given to the design of the Lehi Road frontage. Large-lot executive homesites are placed along the Lehi Road frontage, behind a double row of citrus trees. A gated entry provides a sense of arrival into the community with the placement of a "gate house" structure, beyond which lies a central amenity area. Additionally, the homes along Lehi Road are on executive, oversized lots that range from 10,000 to 19,000 square feet. The lot sizes transition to just 9,100 square feet, towards the center of the community. This mix of lot sizes provides a range of choices to homebuyers, creates a vibrant neighborhood and provides a transition of residential densities from low density next to Lehi Road to a medium density next to the freeway. The lots near the 202 Freeway are oriented so that they are perpendicular to the freeway. This has been done so that no homes "back on to the freeway", and to provide space for a landscape buffer and an 8-foot high wall next to the ADOT right-of-way.

#### Dear Neighbor:

This firm represents Reserve 100, LLC (Blandford Homes) in its application to the City of Mesa for an amendment to zoning Ordinance No. 5625 that was approved by the Mesa City Council on June 21, 2021. You may recall that the original zoning case is for the 41acre property shown below (parcel number 141-02-005X). Called The Grove at Lehi, the premium, gated, community is currently under development and features 108 home lots as shown on the approved Site Plan.