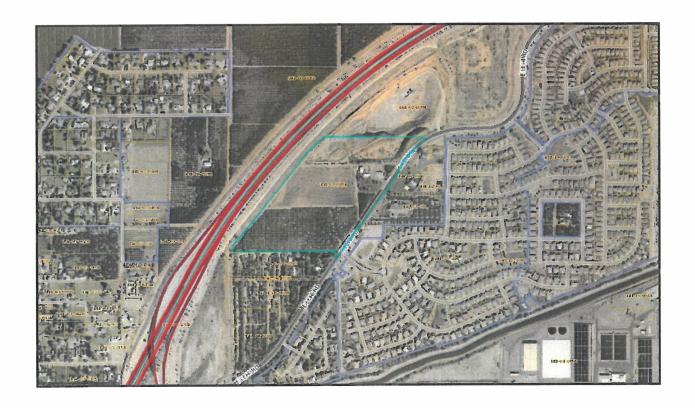

#### Introduction

Pew & Lake, PLC, on behalf of Reserve 100, LLC (dba Blandford Homes), is pleased to submit this project narrative and related documents in support of an amendment to Ordinance No. 5625 to allow for an increase in the amount of approved lot coverage. This request applies to the 41.55-acre property located on the west side of Lehi Road between McDowell and Thomas Roads. The property is known as Maricopa County Assessor parcel number 141-02-005X and is shown in the aerial photograph below outlined in blue.

## Relationship to Surrounding Properties

The Site is bound on the north by undeveloped land (existing gravel pit), on the east by Lehi Road and the Lehi Crossing development, on the west by the Red Mountain Loop 202 Freeway, and on the south by an existing plant nursery.

|                 | General Plan Designation | Zoning Classification   | Existing Use                    |
|-----------------|--------------------------|-------------------------|---------------------------------|
| North           | Neighborhood             | RU-43 (Maricopa County) | CEMEX gravel Pit                |
| South           | Neighborhood             | RU-43 (Maricopa County) | Plant Nursery                   |
| East            | Neighborhood             | RS-43 PAD, RS-15 PAD    | Residential                     |
| West            | Neighborhood             | RU-43 (Maricopa County) | 202 Freeway/AG                  |
| Project<br>Site | Neighborhood             | RS-15/PAD               | Residential (under development) |