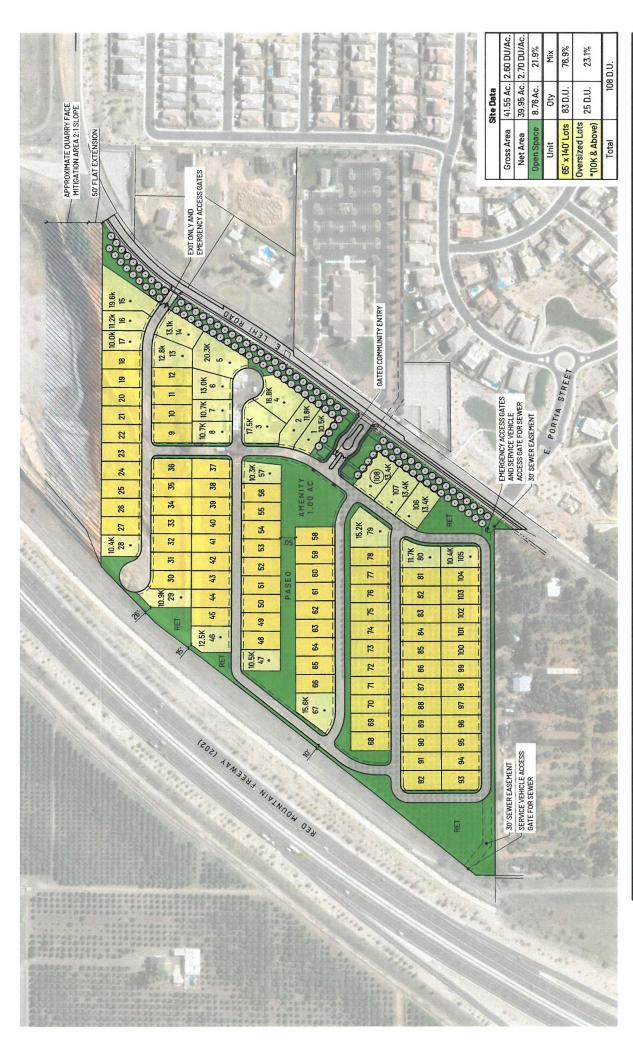

#### The Approved Development

The Grove at Lehi is a high-quality, gated, family-oriented neighborhood of single-family detached homes, with recreational amenities, and a network of common area open

spaces. A key component of this vision is providing compatibility with the Lehi Crossing neighborhood and large lot executive residential developments to the east and southeast, while paying homage to the citrus and farming heritage of the property and surrounding Lehi area. To that end, the density for The Grove at Lehi is compatible with and of a similar density as the adjacent Lehi Crossing subdivision.

Much attention was given to the design of the Lehi Road frontage. Large-lot executive homesites are placed along the Lehi Road frontage, behind a double row of citrus trees. A gated entry provides a sense of arrival into the community with the placement of a "gate house" structure, beyond which lies a central amenity area. Additionally, the homes along Lehi Road are on executive, oversized lots that range from 10,000 to 19,000 square feet. The lot sizes transition to just 9,100 square feet, towards the center of the community. This mix of lot sizes provides a range of choices to homebuyers, creates a vibrant neighborhood and provides a transition of residential densities from low density next to Lehi Road to a medium density next to the freeway. The lots near the 202 Freeway are oriented so that they are perpendicular to the freeway. This has been done so that no homes "back on to the freeway", and to provide space for a landscape buffer and an 8-foot high wall next to the ADOT right-of-way.

As part of this development, the north part of the property adjacent to the existing gravel pit, and the pit face will be remediated and improved. The existing stone piles and irregular terrain on the north part of the property will be excavated, refilled and compacted to meet residential geotechnical standards. The pit face will be rehabilitated to extend the slope 50' beyond the north property line, it will subsequently be engineered to a 2:1 slope down to the pit floor.

The plan provides ample open space for both active and passive recreation. The central amenity area features a large turf area, tot lot, basketball court, ramada and yard games. The open space in The Grove at Lehi is easily accessible from all homes within the subdivision and is in a configuration consistent with other successful Blandford Homes communities in the City of Mesa.

#### Dear Neighbor:

This firm represents Reserve 100, LLC (Blandford Homes) in its application to the City of Mesa for an amendment to zoning Ordinance No. 5625 that was approved by the Mesa City Council on June 21, 2021. You may recall that the original zoning case is for the 41acre property shown below (parcel number 141-02-005X). Called The Grove at Lehi, the premium, gated, community is currently under development and features 108 home lots as shown on the approved Site Plan.