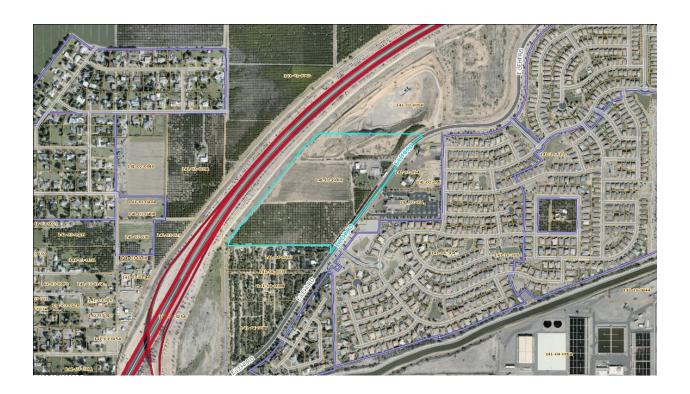

#### Introduction

Pew & Lake, PLC, on behalf of Reserve 100, LLC (dba Blandford Homes), is pleased to submit this project narrative and related documents in support of an amendment to Ordinance No. 5625 to allow for an increase in the amount of approved lot coverage. This request applies to the 41.55-acre property located on the west side of Lehi Road between McDowell and Thomas Roads. The property is known as Maricopa County Assessor parcel number 141-02-005X and is shown in the aerial photograph below outlined in blue.

## Relationship to Surrounding Properties

The Site is bound on the north by undeveloped land (existing gravel pit), on the east by Lehi Road and the Lehi Crossing development, on the west by the Red Mountain Loop 202 Freeway, and on the south by an existing plant nursery.