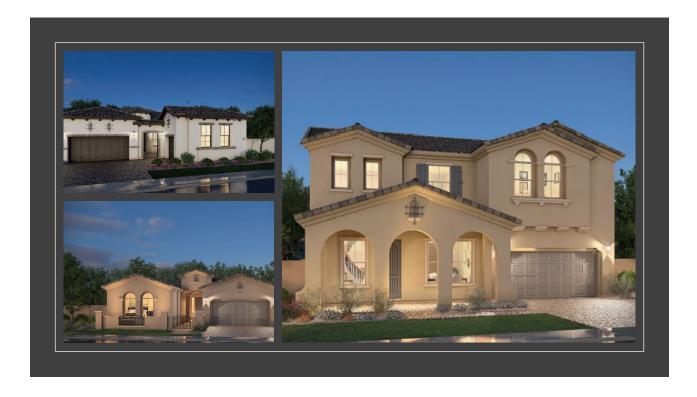

### Architectural Design Intent

The step-up and executive homes proposed for The Grove at Lehi range from 2,279 to 5,242 square feet. There is a mix of single and two-story homes, with 3, 4 and 5 car garages. All of the homes feature a front porch or courtyard, with covered rear patios. There are thirteen (13) different floorplans in a variety of elevation choices, some of which are shown below. To provide for a custom-feel in the neighborhood, care and attention has been given to using high-quality, authentic building materials in the Grove at Lehi.

Standard architectural details include concrete roof tiles, iron railings and gates, shutters, brick or stone accents. These homes showcase an unparalleled attention to detail and the architectural details are found on all four sides. The homes will comply with, and in most cases, exceed the City's Residential Design Guidelines to ensure a high-quality development. Shown below are some of the elevation themes that will be offered within this community: