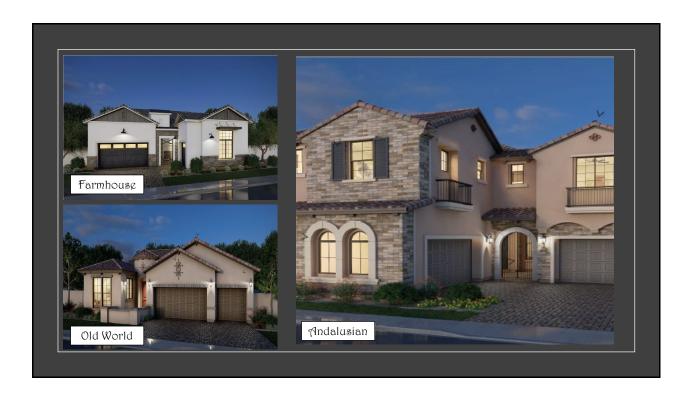

### Architectural Design Intent

The step-up and executive homes proposed for The Grove at Lehi range from 2,279 to 5,242 square feet. There is a mix of single and two-story homes, with 3, 4 and 5 car garages. All of the homes feature a front porch or courtyard, with covered rear patios. There are thirteen (13) different floorplans in a variety of elevation choices, some of which are shown below. To provide for a custom-feel in the neighborhood, care and attention has been given to using high-quality, authentic building materials in the Grove at Lehi.

Standard architectural details include concrete roof tiles, iron railings and gates, shutters, brick or stone accents. These homes showcase an unparalleled attention to detail and the architectural details are found on all four sides. The homes will comply with, and in most cases, exceed the City's Residential Design Guidelines to ensure a high-quality development. Shown below are some of the elevation themes that will be offered within this community: