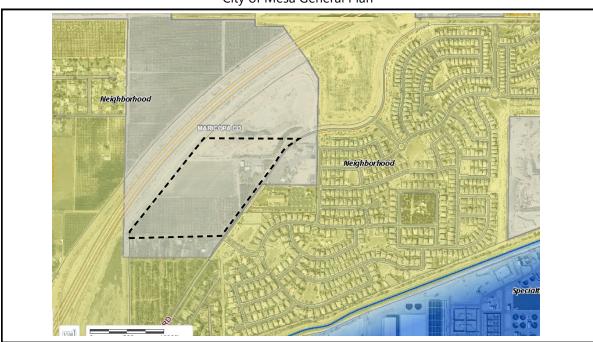

## Existing General Plan Land Use Designation

The Mesa 2040 General Plan designates this property as "Neighborhood", as is shown in the graphic below.

City of Mesa General Plan