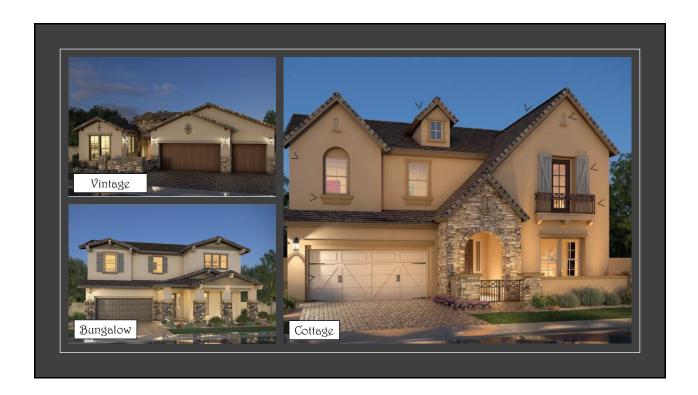

### Architectural Design Intent

The step-up and executive homes proposed for The Grove at Lehi range from 2,279 to 5,242 square feet. There is a mix of single and two-story homes, with 3, 4 and 5 car garages. All of the homes feature a front porch or courtyard, with covered rear patios. There are thirteen (13) different floorplans in a variety of elevation choices, some of which are shown below. To provide for a custom-feel in the neighborhood, care and attention has been given to using high-quality, authentic building materials in the Grove at Lehi.

Standard architectural details include concrete roof tiles, iron railings and gates, shutters, brick or stone accents. These homes showcase an unparalleled attention to detail and the architectural details are found on all four sides. The homes will comply with, and in most cases, exceed the City's Residential Design Guidelines to ensure a high-quality development. Shown below are some of the elevation themes that will be offered within this community: