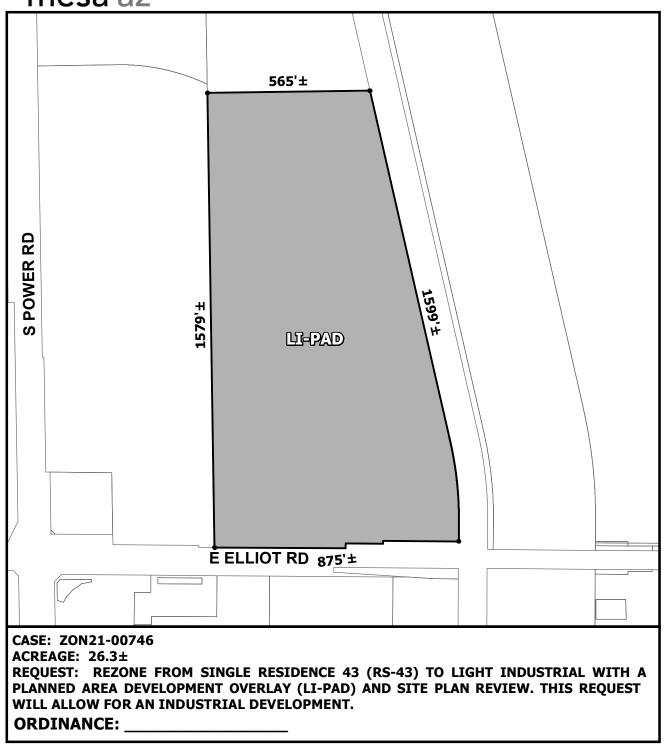

## OFFICIAL SUPPLEMENTARY ZONING MAP AMENDING THE CITY OF MESA ZONING MAP

| PLANNED AREA DEVELOPMENT OVERLAY (LI-PAD) AND SITE PLAN REVIEW. THIS REQUEST WILL ALLOW FOR AN INDUSTRIAL DEVELOPMENT.  ORDINANCE: |                                                                                                       |
|------------------------------------------------------------------------------------------------------------------------------------|-------------------------------------------------------------------------------------------------------|
| , 2022 by Ordinance $\#$                                                                                                           | were approved by the Mesa City Council . If you have any questions Planning Division at 480-644-2385. |
|                                                                                                                                    | CLERK DATE:                                                                                           |
|                                                                                                                                    | t the attached zoning changes , 2022 by Ordinance # ages, contact the City of Mesa  ATTEST:           |