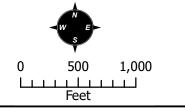

#### SITE / ADDRESS:

District 6. Within the 6600 block of South Sossaman Road (east side). Located north of Pecos Road on the east side of Sossaman Road.  $(4.5\pm \text{ acres})$ .