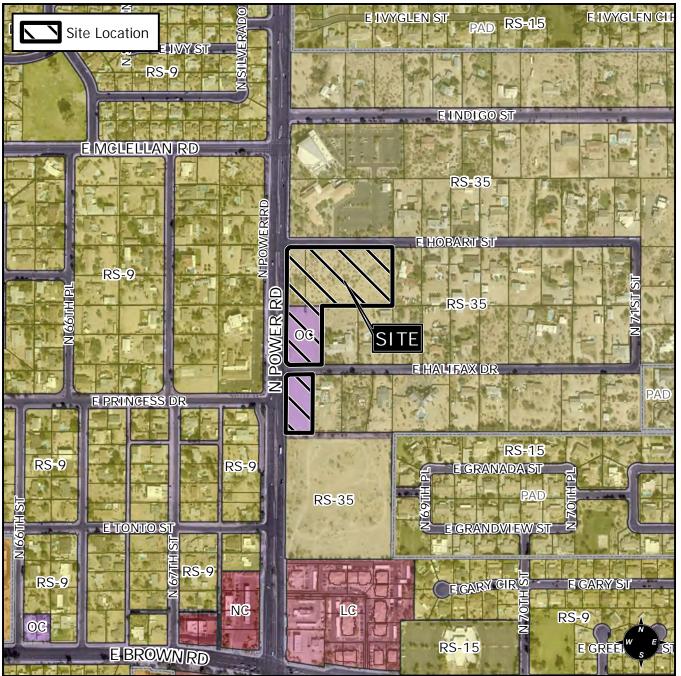

## SITE / ADDRESS:

District 5. Within the 1300 to 1500 blocks of North Power Road (east side), within the 6800 block of East Hobart Street (south side), and within the 6800 block of East Halifax Drive (both sides). Located north of Brown Road on the east side of Power Road. (6.13± acres).

## **REQUEST:**

Rezone from Office Commercial (OC) and Single Residence 35 (RS-35) to Neighborhood Commercial with a Planned Area Development overlay (NC-PAD) and Site Plan Review. This request will allow for a development that includes food trucks.