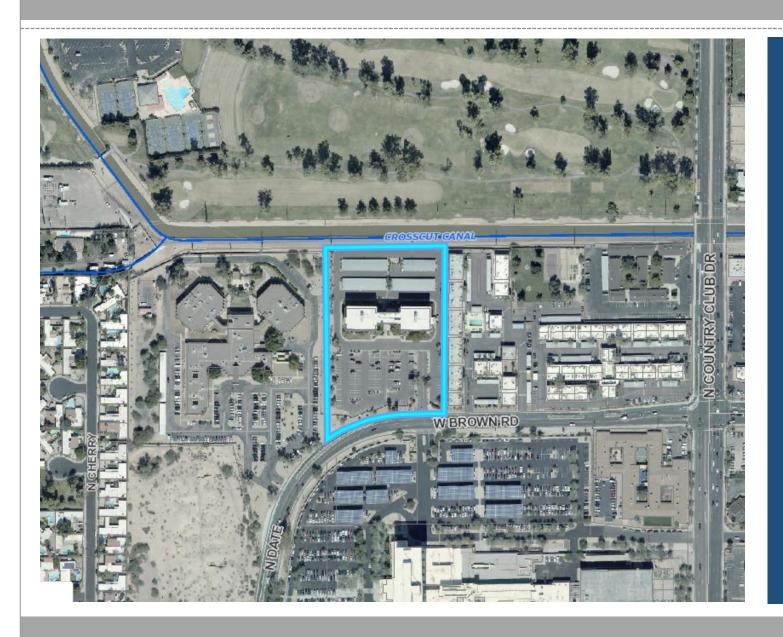

#### Site Plan

- Existing 4-story building and covered parking
- New 3-story building
- New landscaping
- New amenities
- New multi-use paths

#### Landscape Plan

- New landscape areas and paths along south, west and north property lines
- New landscaping in foundation base and amenity areas