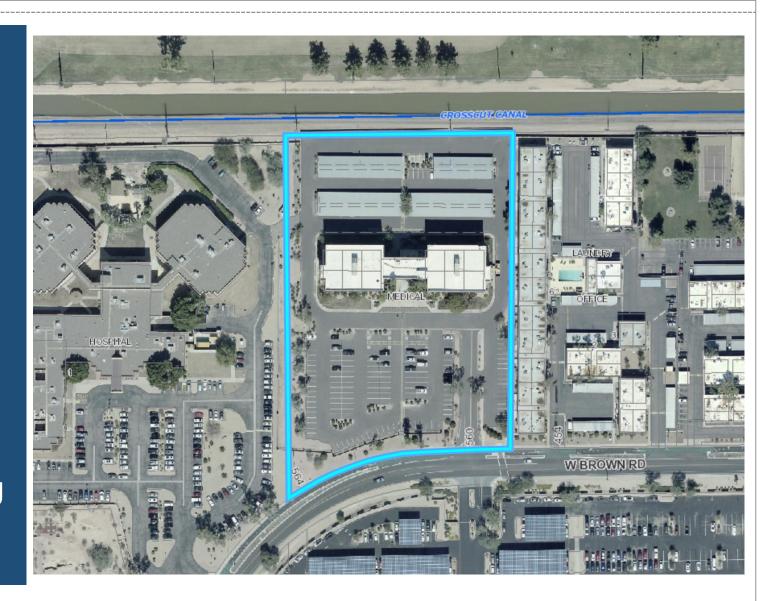

#### Location

- Within the 400 to 600 block of West Brown Rd
- North side of Brown Rd
- West of Country Club Drive

#### Site Plan

- Existing 4-story building and covered parking
- New 3-story building
- New landscaping
- New amenities
- New multi-use paths