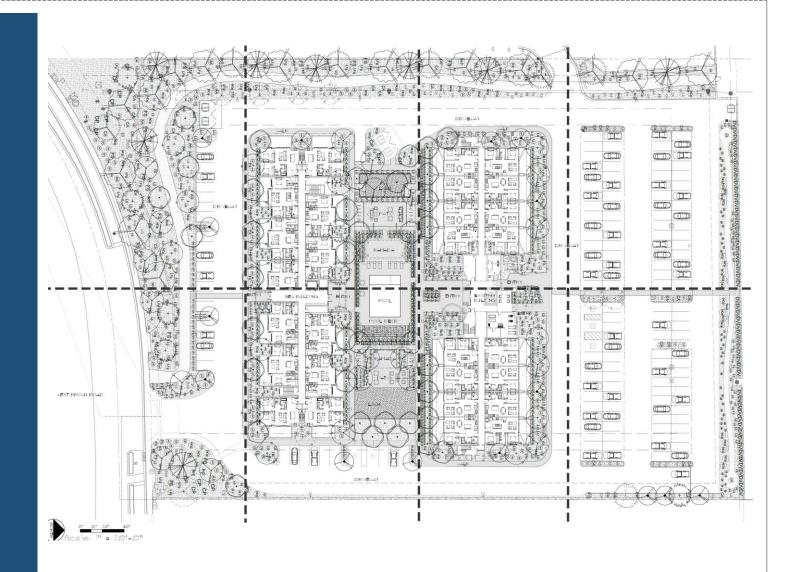

#### Site Plan

- Existing 4-story building and covered parking
- New 3-story building
- New landscaping
- New amenities
- New multi-use paths

#### Landscape Plan

- New landscape areas and paths along south, west and north property lines
- New landscaping in foundation base and amenity areas