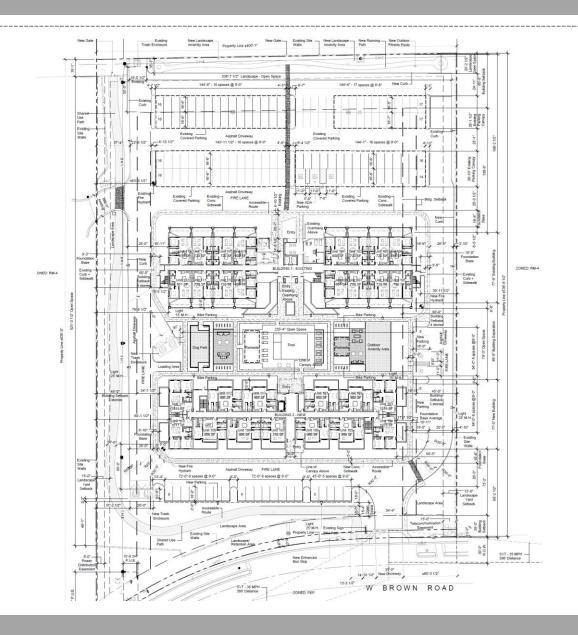

#### Site Plan

- Existing 4-story building and covered parking
- New 3-story building
- New landscaping
- New amenities
- New multi-use paths

#### Landscape Plan

- New landscape areas and paths along south, west and north property lines
- New landscaping in foundation base and amenity areas