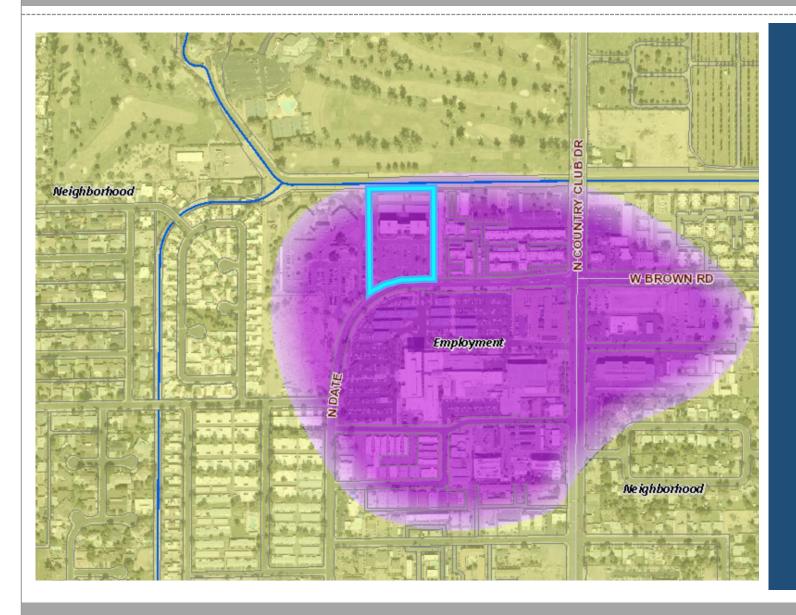

#### **Employment**

- Ch. 16 states it is the Zoning Ordinance that establishes the permitted land uses
- Ch. 4 encourages infill with neighborhoodappropriate development