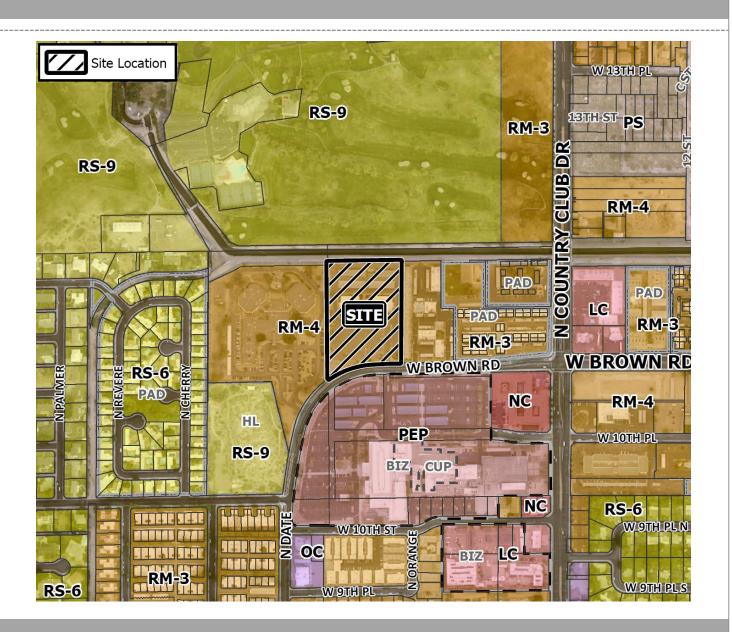

#### Location

- Within the 400 to 600 block of West Brown Rd
- North side of Brown Rd
- West of Country Club Drive

#### General Plan

## Zoning

- Multiple Residential 4 (RM-4)
  - Apartments are permitted in the RM-4 zoning district