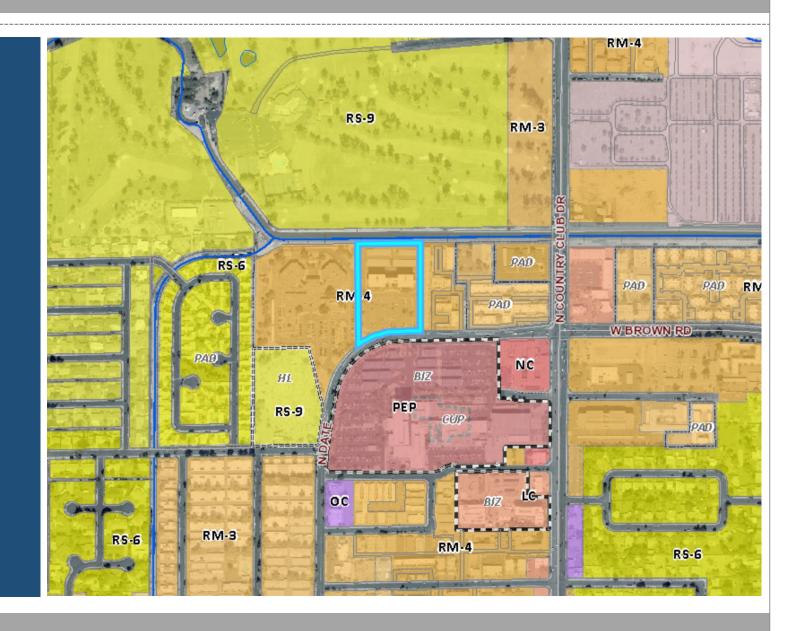

## Zoning

- Multiple Residential 4 (RM-4)
  - Apartments are permitted in the RM-4 zoning district

#### Requested SCIP

- Reduced setbacks along east property line
- Reduced parking space and landscape island sizes
- Reduced private open space
- Increased parking canopy length
- Increased distance to parking
- Increased building height
- Increased parking visible along ROW