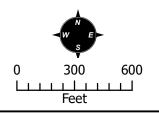

# Ш Site Location E PECOS RD ÂG SIT 나 PAD PAD PAD 00 E WOODLAND AVE Ш E0 Ш E WATERFORD CIR loc Þ BIZ **85TH RS-43 E WINNSTON CIR** E GERMANN RD MARICOPA CO S HAWES RD QUEEN CREEK

### SITE / ADDRESS:

District 6. Within the 8400 to 8500 blocks of East Pecos Road (south side), and the 7200 block of South Hawes Road (east side). Located south of Pecos Road and east of Hawes Road (9± acres).