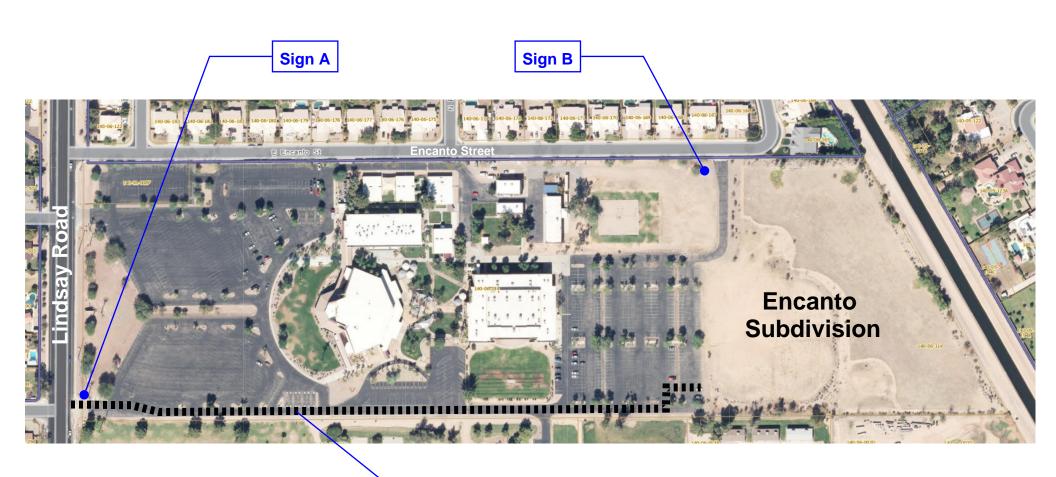

#### **MEMO**

TO: All Trade Contractors

FROM: Christa Walker

RE: Construction Access

DATE: Feb. 6, 2025

As part of our ongoing commitment to safety and community respect, please be advised that **all construction traffic for the Encanto** must use the designated entrance located on Lindsay through the south side of the Central Christian Church parking lot. Vehicle speeds are not to exceed 15 MPH.

#### 1. Strict Adherence to Designated Entrance:

 All vehicles, equipment, and construction traffic must enter and exit through the Lindsay Road entrance only.

## Sign B

(looking both northbound and southbound at Encanto's access point at East Encanto Street)