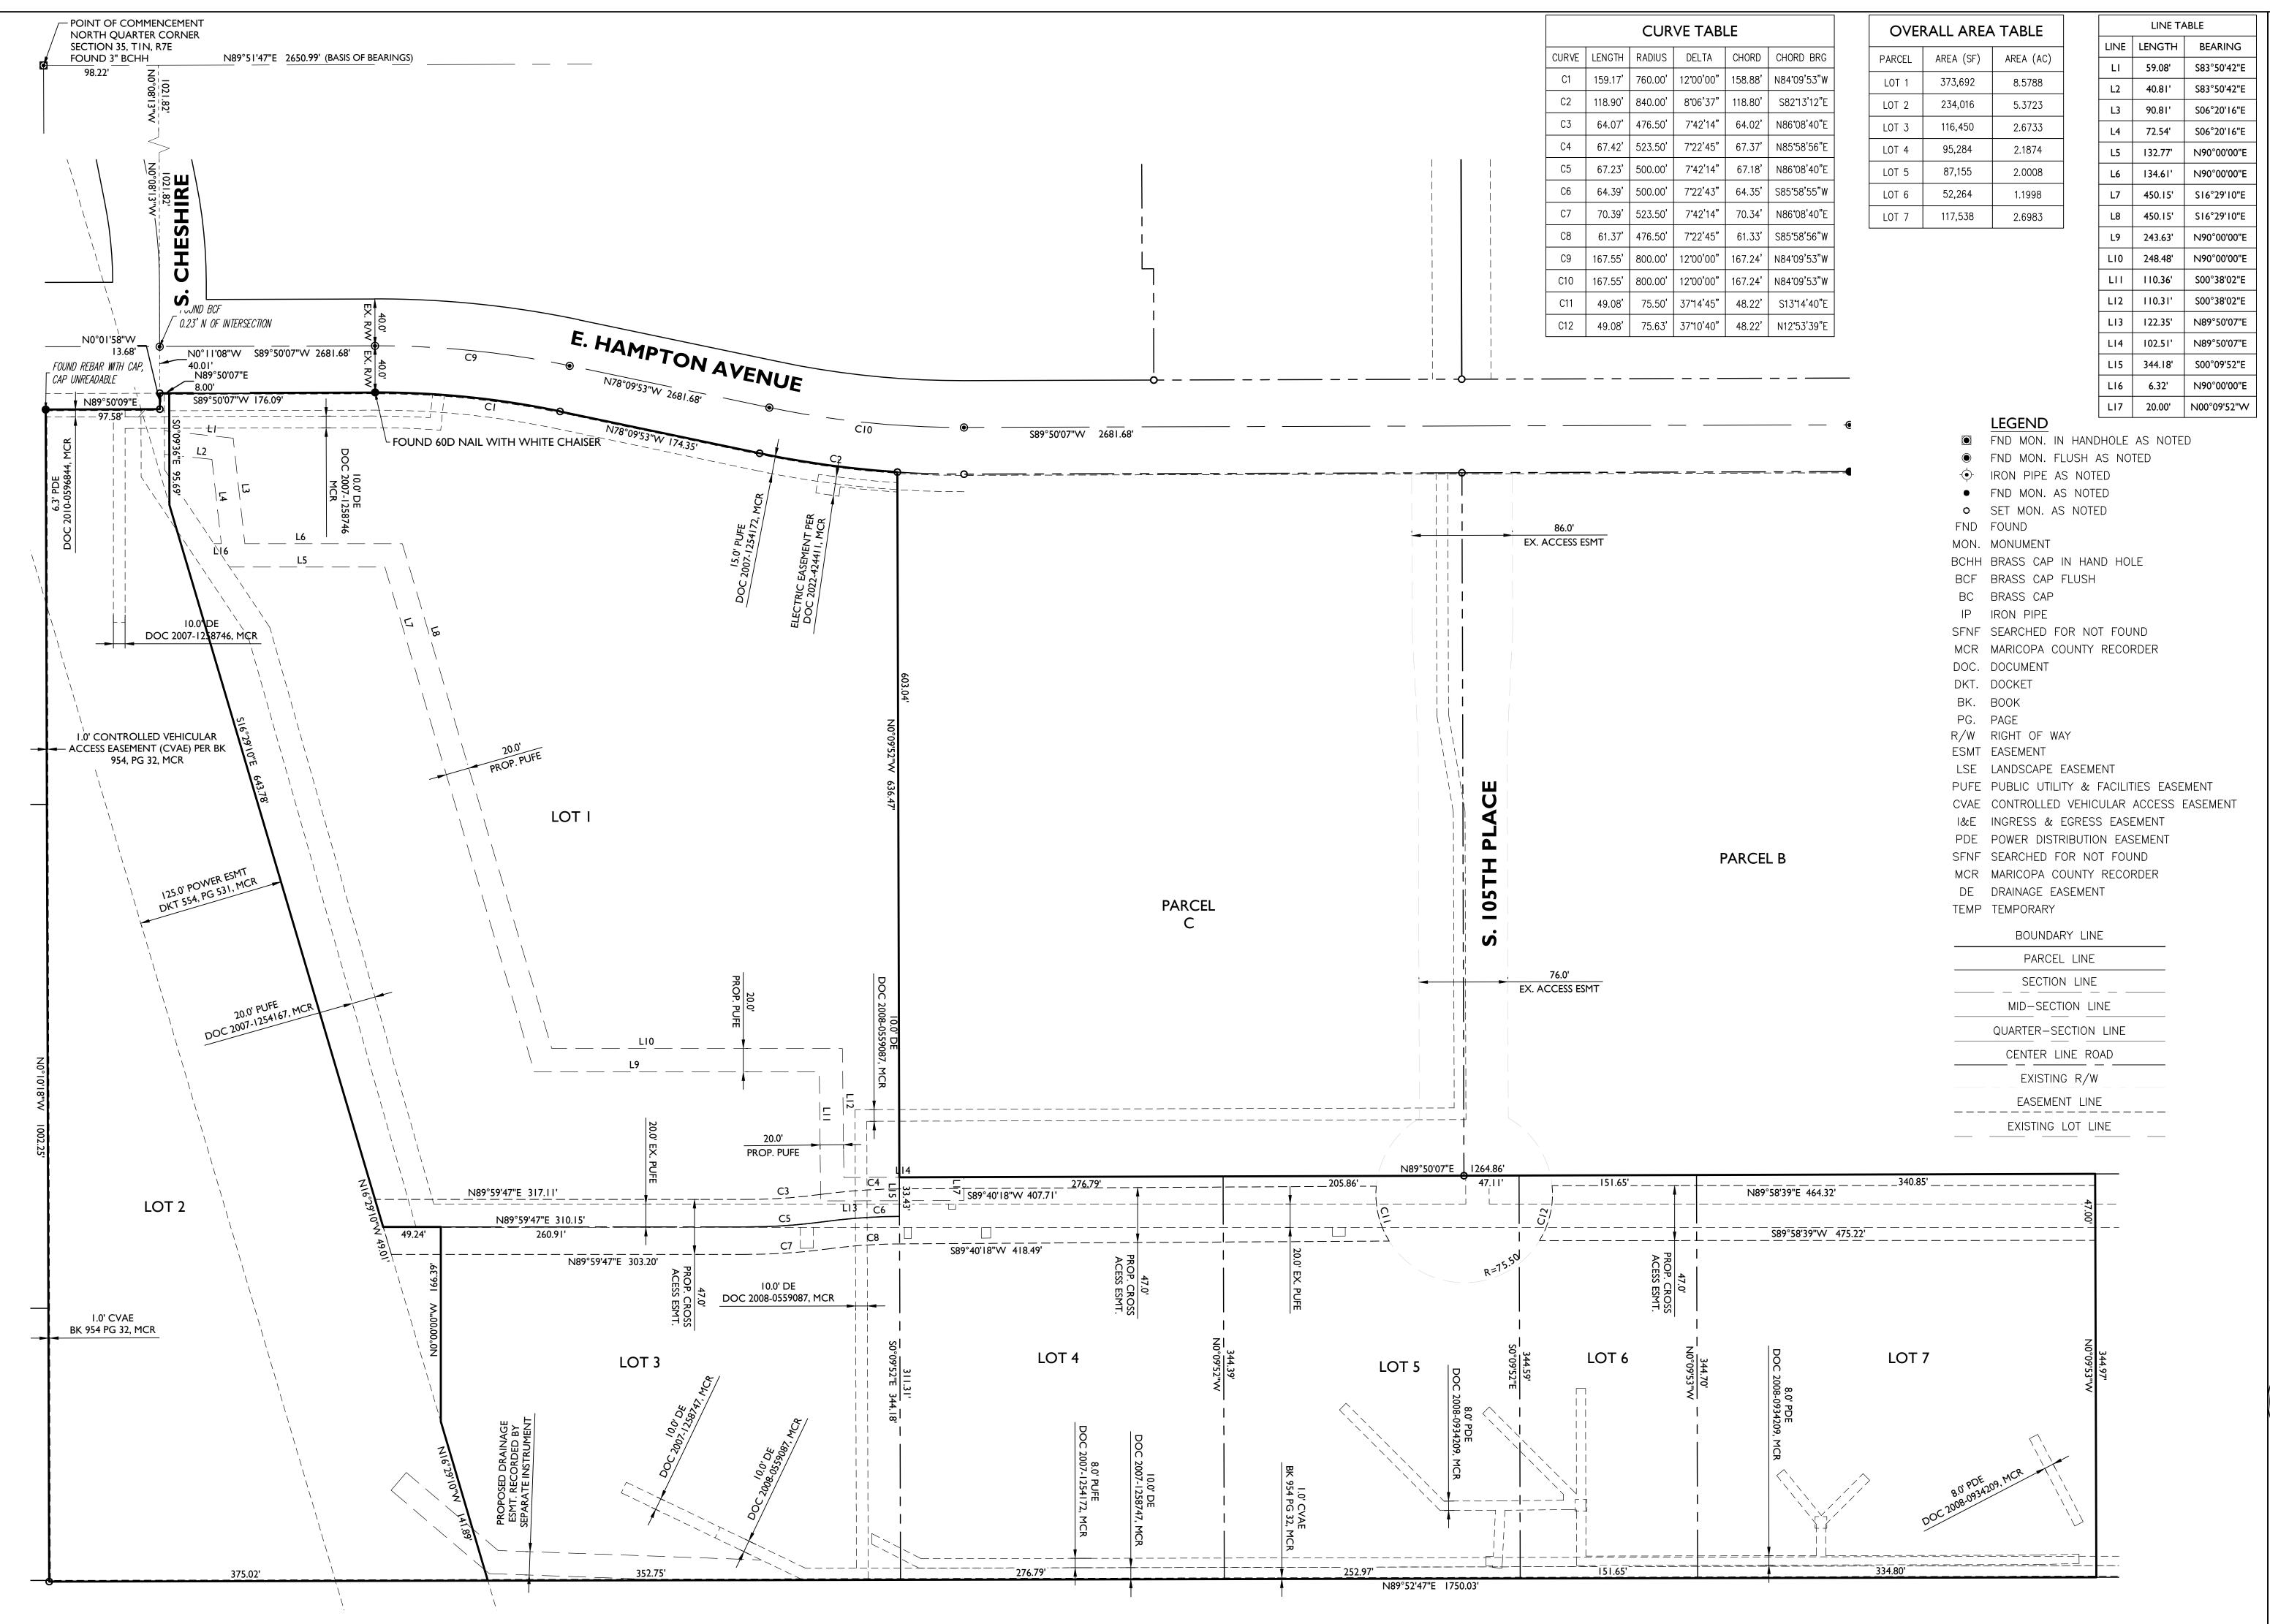

# LEGAL DESCRIPTION

A PORTION OF THE FINAL PLAT OF "MOUNTAIN VISTA MARKETPLACE", LOCATED IN A PORTION OF THE EAST HALF OF SECTION 35, TOWNSHIP I NORTH, RANGE 7 EAST OF THE GILA AND SALT RIVER BASE AND MERIDIAN, MESA, MARICOPA COUNTY, ARIZONA MORE PARTICULARLY DESCRIBED AS FOLLOWS:

COMMENCING AT A FOUND BRASS CAP AT THE INTERSECTION OF S. CHESHIRE AND E HAMPTON AVENUE;

THENCE NORTH 0 DEGREES 11 MINUTES 08 SECONDS WEST, 40.01 FEET TO THE POINT OF BEGINNING;

THENCE NORTH 89 DEGREES 50 MINUTES 07 SECONDS EAST, 176.09 FEET;

BEGINNING OF A CURVE, CONCAVE SOUTHWEST, HAVING A RADIUS OF 760.00

THENCE SOUTHEASTERLY 159.17 FEET ALONG THE ARC OF SAID CURVE TO THE RIGHT THROUGH A CENTRAL ANGLE OF 84 DEGREES 09 MINUTES 53 SECONDS;

THENCE NORTH 78 DEGREES 09 MINUTES 53 SECONDS WEST, 174.35 FEET;

BEGINNING OF A CURVE, CONCAVE NORTHEAST, HAVING A RADIUS OF 840.00 FEET;

THENCE NORTHEASTERLY I 18.80 FEET ALONG THE ARC OF SAID CURVE TO THE RIGHT THROUGH A CENTRAL ANGLE OF 82 DEGREES 13 MINUTES 12 SECONDS;

THENCE NORTH 0 DEGREES 09 MINUTES 52 SECONDS WEST, 603.04 FEET;

THENCE NORTH 89 DEGREES 50 MINUTES 07 SECONDS EAST, 1264.86 FEET;

THENCE NORTH 0 DEGREES 09 MINUTES 53 SECONDS EAST, 344.97 FEET;

THENCE NORTH 89 DEGREES 52 MINUTES 47 SECONDS EAST, 1750.03 FEET;

THENCE NORTH 0 DEGREES 10 MINUTES 18 SECONDS WEST, 1002.25 FEET;
THENCE NORTH 89 DEGREES 50 MINUTES 09 SECONDS EAST, 97.58 FEET;

THENCE NORTH 0 DEGREES 01 MINUTES 58 SECONDS WEST, 13.68 FEET TO THE POINT OF BEGINNING;

### BASIS OF BEARING:

THE NORTH LINE OF THE NORTHEAST QUARTER OF SECTION 35, TOWNSHIP I NORTH, RANGE 7 EAST OF THE GILA AND SALT RIVER MERIDIAN, MARICOPA COUNTY, ARIZONA. BEARING BEING N 89°51'47" E, AS SHOWN ON THE FINAL PLAT OF MOUNTAIN VISTA MARKETPLACE PHASE I, BEING RECORDED IN BOOK 1400, PAGE 32 OF MARICOPA COUNTY RECORDS.