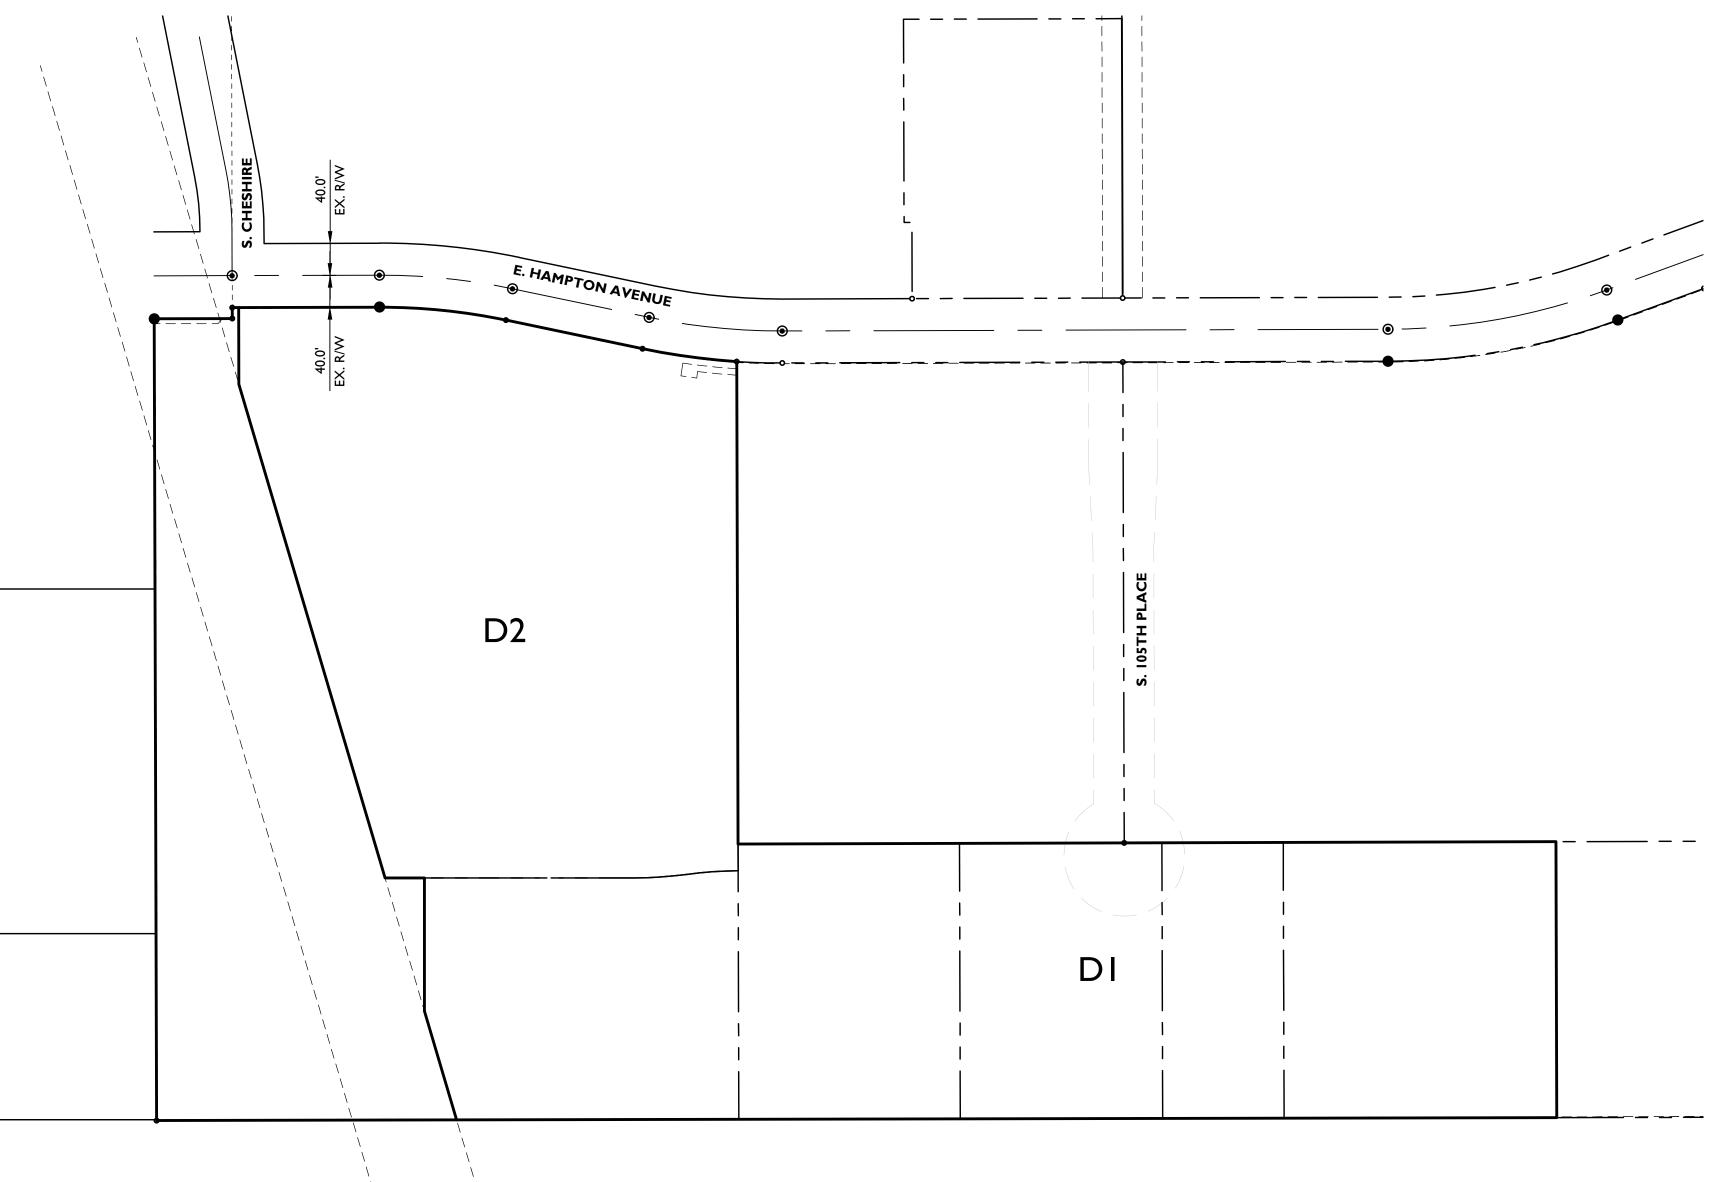

#### SHEET INDEX

I COVER, NOTES, DEDICATION, SITE DATA, BASIS OF BEARING, LEGAL DESCRIPTION & CERTIFICATIONS

2 PRE PLAT, LINE AND CURVE TABLES & AREA TABLE

SITE DATA ZONING

ZONING LC NUMBER OF PARCELS : 6

PARCEL AREA TOTAL AREA 24.710 ACRES

Preliminar

Revisions:

24-0545 PRE PLAT

Sheet No.