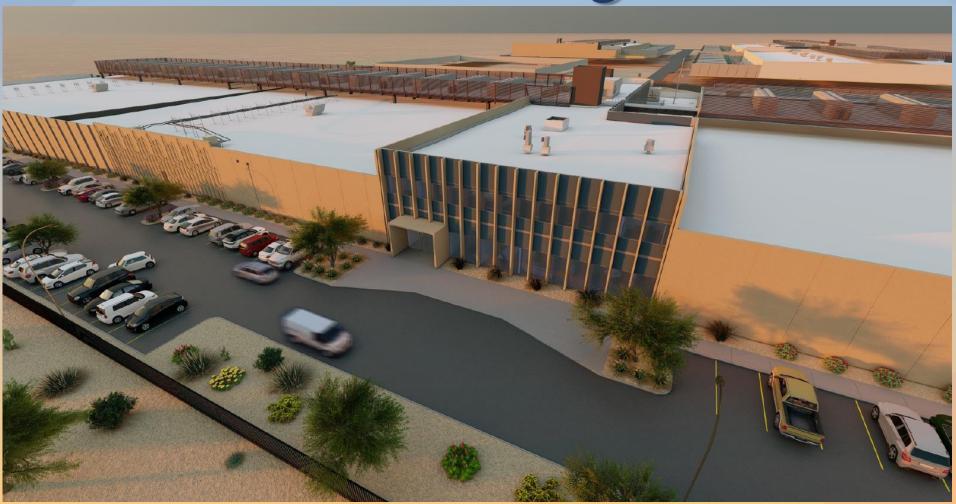

## Design Review Board





# DRB23-00709 EdgeConneX





#### Request

- Design Review
- To allow for a data center







#### Location

- North of Elliot Road
- East of Hawes Road







#### Site Photos



Looking east towards the site





#### Site Plan

- 3 industrial buildings
- Equipment located in the rear
- Access from Hawes Road







#### Landscape Plan





























































## Renderings







## Renderings







## Renderings







#### Color and Material Board





SOUNDFIGHTER ACOUSTICAL SITE WALL - SONOGUARD 2





MTL-3





#### Findings

Staff is seeking your review and recommendation on the following:

✓ Proposed building elevations and landscape design

Staff welcomes any feedback





## Design Review Board





#### Alternative Compliance

- ✓ Materials. Facades shall incorporate at least 3 different materials
- ✓ Materials. No more than 50% of the façade may be covered with one single material
- ✓ Parapet. All parapets must have detailing.