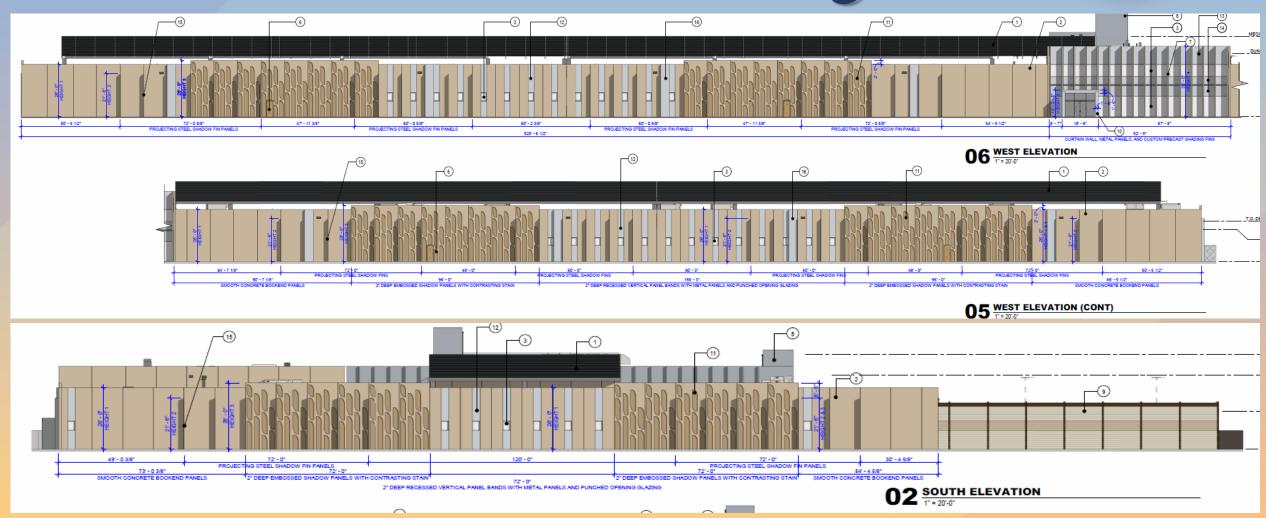

## Design Review Board





# DRB23-00709 EdgeConneX





#### Request

- Design Review
- To allow for a data center







#### Location

- North of Elliot Road
- East of Hawes Road







#### Site Photos



Looking east towards the site





#### Site Plan

- 3 industrial buildings
- Equipment located in the rear
- Access from Hawes Road







#### Landscape Plan





























































## Renderings







## Renderings







## Renderings







#### Color and Material Board





SOUNDFIGHTER ACOUSTICAL SITE WALL - SONOGUARD 2





MTL-3





#### Findings

Staff is seeking your review and recommendation on the following:

✓ Proposed building elevations and landscape design

Staff welcomes any feedback





## Design Review Board





#### Alternative Compliance

- ✓ Materials. Facades shall incorporate at least 3 different materials
- ✓ Materials. No more than 50% of the façade may be covered with one single material
- ✓ Parapet. All parapets must have detailing.