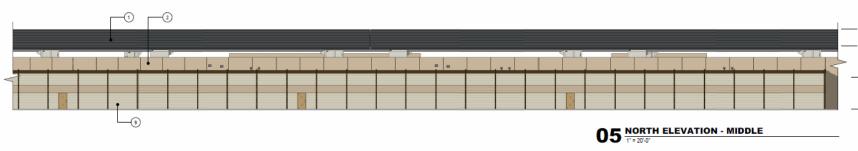

#### Color and Material Board

SOUNDFIGHTER ACOUSTICAL SITE WALL - SONOGUARD 2

MTL-3