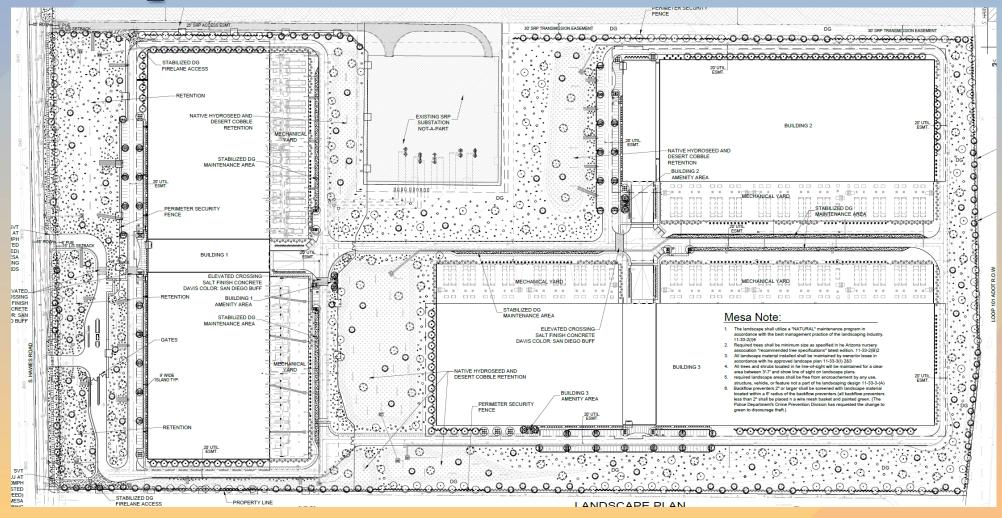

## Design Review Board





# DRB23-00709 EdgeConneX





#### Request

- Design Review
- To allow for a data center







#### Location

- North of Elliot Road
- East of Hawes Road







#### Site Photos



Looking east towards the site





#### Site Plan

- 3 industrial buildings
- Equipment located in the rear
- Access from Hawes Road







#### Landscape Plan





























































## Renderings







## Renderings







## Renderings







#### Color and Material Board





SOUNDFIGHTER ACOUSTICAL SITE WALL - SONOGUARD 2





MTL-3





#### Findings

Staff is seeking your review and recommendation on the following:

✓ Proposed building elevations and landscape design

Staff welcomes any feedback





## Design Review Board





#### Alternative Compliance

- ✓ Materials. Facades shall incorporate at least 3 different materials
- ✓ Materials. No more than 50% of the façade may be covered with one single material
- ✓ Parapet. All parapets must have detailing.