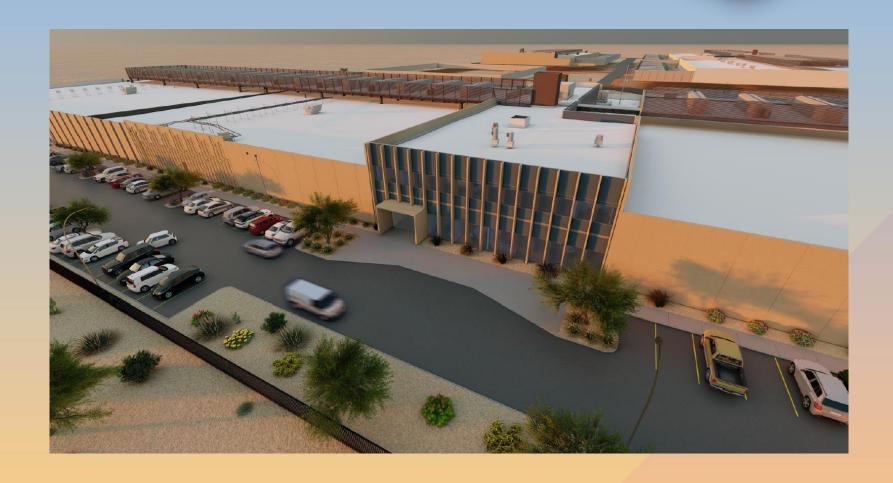

## Design Review Board





# DRB23-00709 EdgeConneX





#### Request

- Design Review
- To allow for a data center







#### Location

- North of Elliot Road
- East of Hawes Road







#### Site Photos



Looking east towards the site





#### Site Plan

- 3 industrial buildings
- Equipment located in the rear
- Access from Hawes Road







#### Landscape Plan





























































## Renderings







## Renderings







## Renderings







#### Color and Material Board





SOUNDFIGHTER ACOUSTICAL SITE WALL - SONOGUARD 2





MTL-3





#### Findings

Staff is seeking your review and recommendation on the following:

✓ Proposed building elevations and landscape design

Staff welcomes any feedback





## Design Review Board





#### Alternative Compliance

- ✓ Materials. Facades shall incorporate at least 3 different materials
- ✓ Materials. No more than