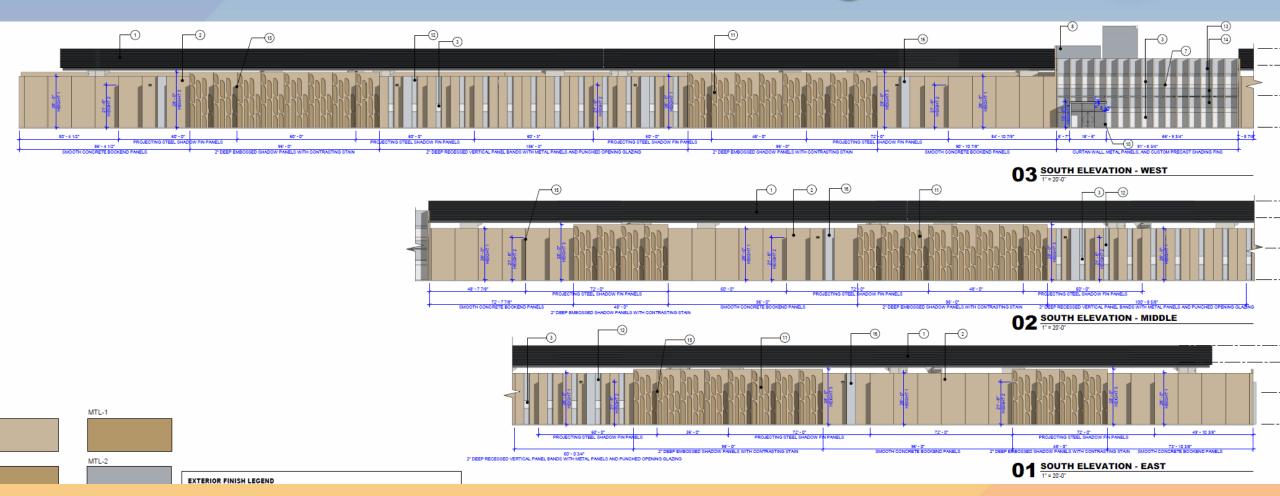

#### Color and Material Board

SOUNDFIGHTER ACOUSTICAL SITE WALL - SONOGUARD 2

MTL-3

#### Alternative Compliance

- ✓ Materials. Facades shall incorporate at least 3 different materials
- ✓ Materials. No more than 50% of the façade may be covered with one single material
- ✓ Parapet. All parapets must have detailing.