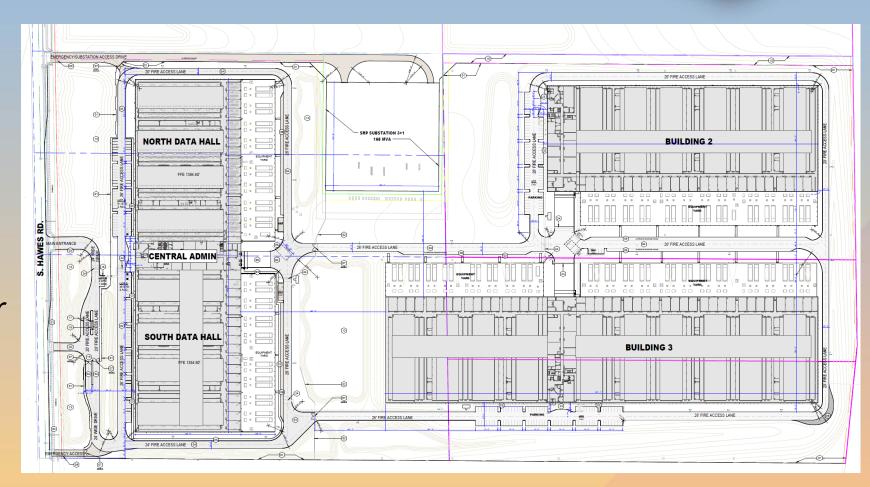

#### Site Plan

- 3 industrial buildings
- Equipment located in the rear
- Access from Hawes Road