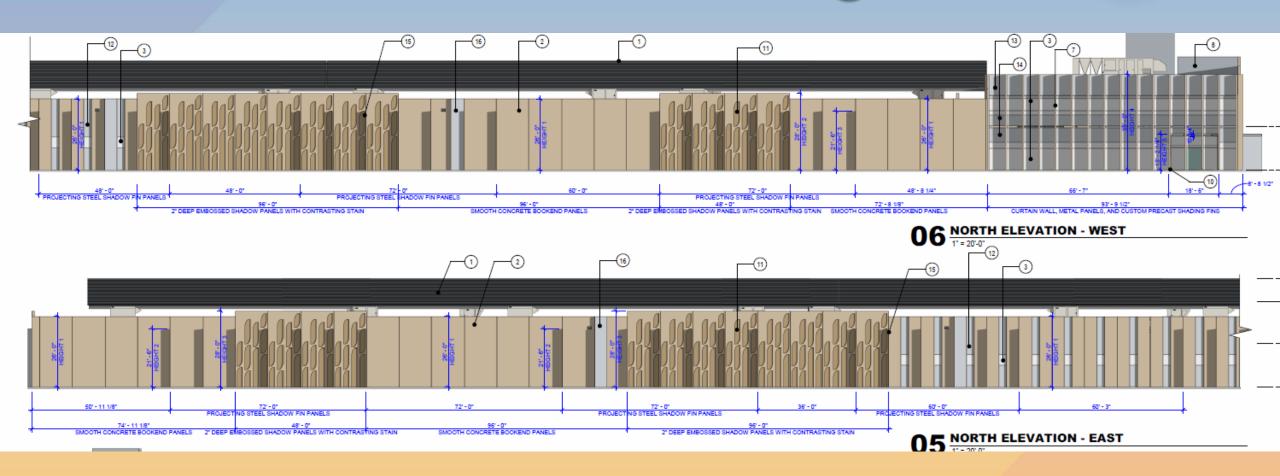

## Design Review Board





# DRB23-00709 EdgeConneX





#### Request

- Design Review
- To allow for a data center







#### Location

- North of Elliot Road
- East of Hawes Road







#### Site Photos



Looking east towards the site





#### Site Plan

- 3 industrial buildings
- Equipment located in the rear
- Access from Hawes Road







#### Landscape Plan





























































## Renderings







## Renderings







## Renderings







#### Color and Material Board





SOUNDFIGHTER ACOUSTICAL SITE WALL - SONOGUARD 2





MTL-3





#### Findings

Staff is seeking your review and recommendation on the following:

✓ Proposed building elevations and landscape design

Staff welcomes any feedback





## Design Review Board





#### Alternative Compliance

- ✓ Materials. Facades shall incorporate at least 3 different materials
- ✓ Materials. No more than 50% of the façade may be covered with one single material
- ✓ Parapet. All parapets must have detailing.