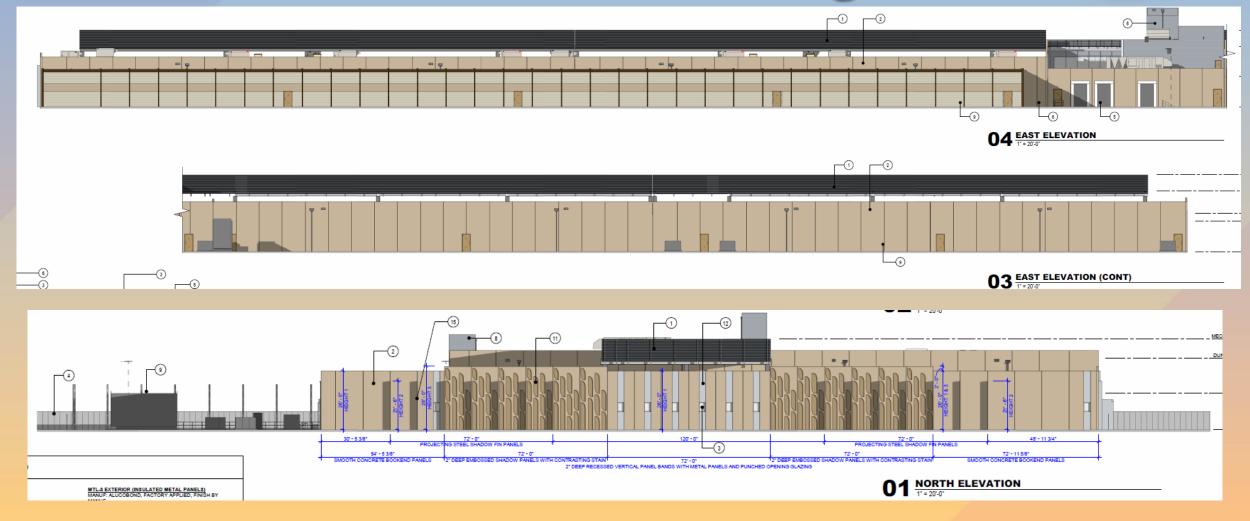

## Design Review Board





# DRB23-00709 EdgeConneX





#### Request

- Design Review
- To allow for a data center







#### Location

- North of Elliot Road
- East of Hawes Road







#### Site Photos



Looking east towards the site





#### Site Plan

- 3 industrial buildings
- Equipment located in the rear
- Access from Hawes Road







#### Landscape Plan





























































## Renderings







## Renderings







## Renderings







#### Color and Material Board





SOUNDFIGHTER ACOUSTICAL SITE WALL - SONOGUARD 2





MTL-3





#### Findings

Staff is seeking your review and recommendation on the following:

✓ Proposed building elevations and landscape design

Staff welcomes any feedback





## Design Review Board





#### Alternative Compliance

- ✓ Materials. Facades shall incorporate at least 3 different materials
- ✓ Materials. No more than 50% of the façade may be covered with one single material
- ✓ Parapet. All parapets must have detailing.