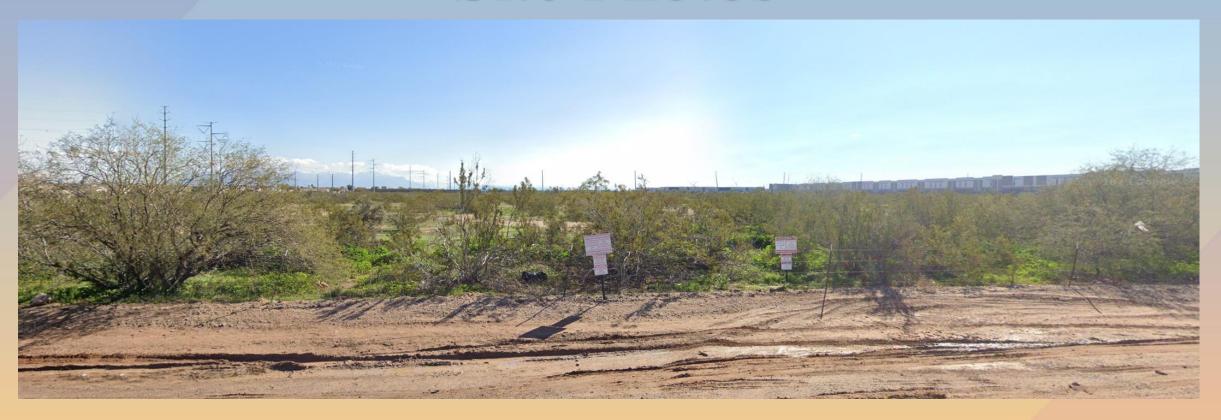

## Design Review Board





# DRB23-00709 EdgeConneX





#### Request

- Design Review
- To allow for a data center







#### Location

- North of Elliot Road
- East of Hawes Road







#### Site Photos



Looking east towards the site





#### Site Plan

- 3 industrial buildings
- Equipment located in the rear
- Access from Hawes Road







#### Landscape Plan





























































## Renderings







## Renderings







## Renderings







#### Color and Material Board





SOUNDFIGHTER ACOUSTICAL SITE WALL - SONOGUARD 2





MTL-3





#### Findings

Staff is seeking your review and recommendation on the following:

✓ Proposed building elevations and landscape design

Staff welcomes any feedback





## Design Review Board





#### Alternative Compliance

- ✓ Materials. Facades shall incorporate at least 3 different materials
- ✓ Materials. No more than 50% of the façade may be covered with one single material
- ✓ Parapet. All parapets must h