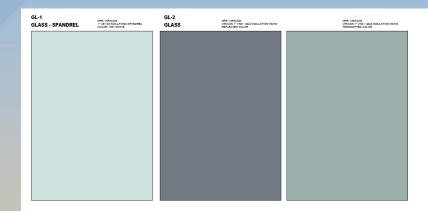

#### Color and Material Board

SOUNDFIGHTER ACOUSTICAL SITE WALL - SONOGUARD 2

MTL-3