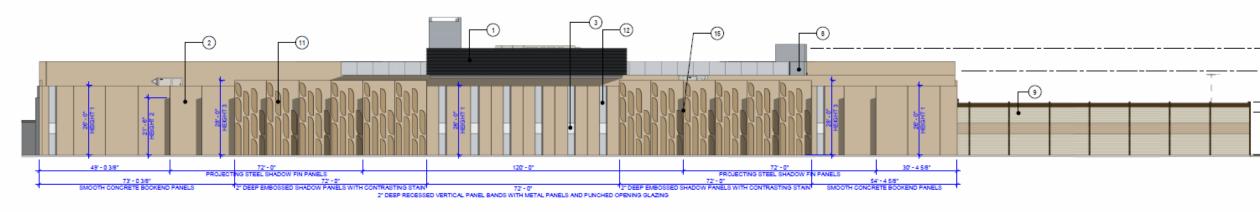

## Design Review Board





# DRB23-00709 EdgeConneX





#### Request

- Design Review
- To allow for a data center







#### Location

- North of Elliot Road
- East of Hawes Road







#### Site Photos



Looking east towards the site





#### Site Plan

- 3 industrial buildings
- Equipment located in the rear
- Access from Hawes Road







#### Landscape Plan





























































## Renderings







## Renderings







## Renderings







#### Color and Material Board





SOUNDFIGHTER ACOUSTICAL SITE WALL - SONOGUARD 2





MTL-3





#### Findings

Staff is seeking your review and recommendation on the following:

✓ Proposed building elevations and landscape design

Staff welcomes any feedback





## Design Review Board





#### Alternative Compliance

- ✓ Materials. Facades shall incorporate at least 3 different materials
- ✓ Materials. No more than 50% of the façade may be covered with one single material
- ✓ Parapet. All parapets must have detailing.