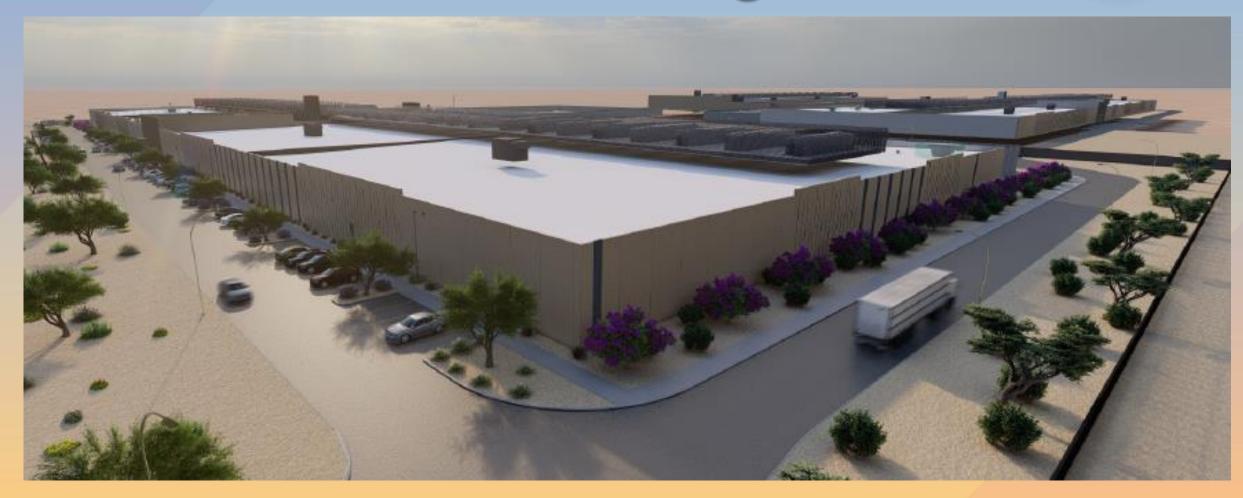

## Design Review Board





# DRB23-00709 EdgeConneX





#### Request

- Design Review
- To allow for a data center







#### Location

- North of Elliot Road
- East of Hawes Road







#### Site Photos



Looking east towards the site





#### Site Plan

- 3 industrial buildings
- Equipment located in the rear
- Access from Hawes Road







#### Landscape Plan





























































## Renderings







## Renderings







## Renderings







#### Color and Material Board





SOUNDFIGHTER ACOUSTICAL SITE WALL - SONOGUARD 2





MTL-3





#### Findings

Staff is seeking your review and recommendation on the following:

✓ Proposed building elevations and landscape design

Staff welcomes any feedback





## Design Review Board





#### Alternative Compliance

- ✓ Materials. Facades shall incorporate at least 3 different materials
- ✓ Materials. No more than 50% of the façade may be covered with one single material
- ✓ Parapet. All parapets must have detailing.