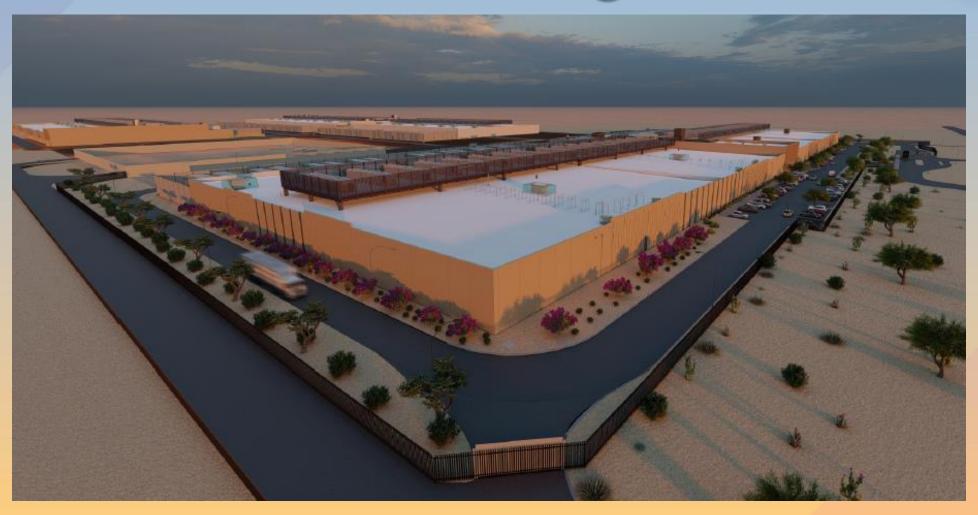

## Design Review Board





# DRB23-00709 EdgeConneX





#### Request

- Design Review
- To allow for a data center







#### Location

- North of Elliot Road
- East of Hawes Road







#### Site Photos



Looking east towards the site





#### Site Plan

- 3 industrial buildings
- Equipment located in the rear
- Access from Hawes Road







#### Landscape Plan





























































## Renderings







## Renderings







## Renderings







#### Color and Material Board





SOUNDFIGHTER ACOUSTICAL SITE WALL - SONOGUARD 2





MTL-3





#### Findings

Staff is seeking your review and recommendation on the following:

✓ Proposed building elevations and landscape design

Staff welcomes any feedback





## Design Review Board





#### Alternative Compliance

- ✓ Materials. Facades shall incorporate at least 3 different materials
- ✓ Materials. No more than 50% of the façade may be covered with one single material
- ✓ Parapet. All parapets must have detailing.