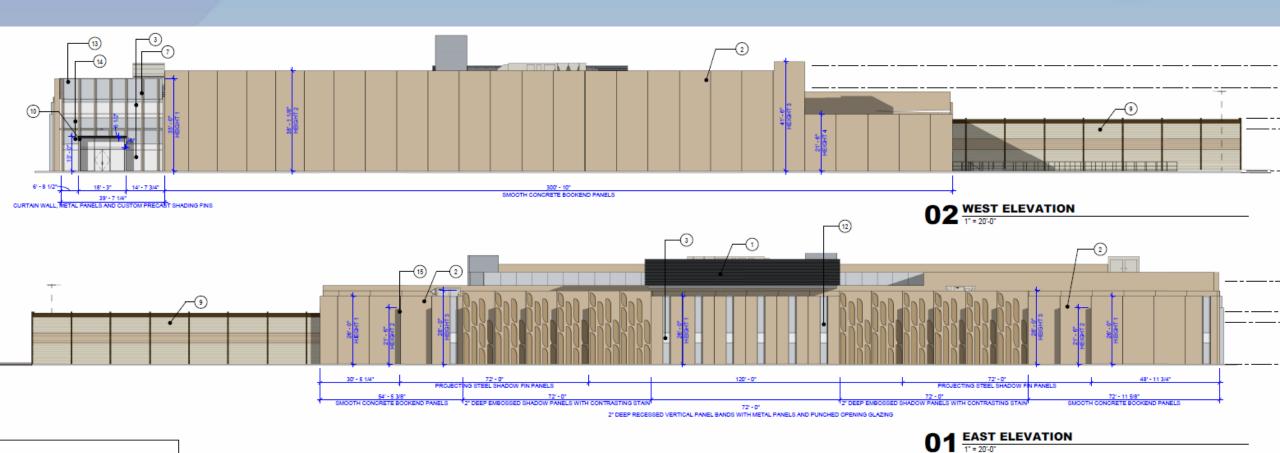

## Design Review Board





# DRB23-00709 EdgeConneX





#### Request

- Design Review
- To allow for a data center







#### Location

- North of Elliot Road
- East of Hawes Road







#### Site Photos



Looking east towards the site





#### Site Plan

- 3 industrial buildings
- Equipment located in the rear
- Access from Hawes Road







#### Landscape Plan





























































## Renderings







## Renderings







## Renderings







#### Color and Material Board





SOUNDFIGHTER ACOUSTICAL SITE WALL - SONOGUARD 2





MTL-3





#### Findings

Staff is seeking your review and recommendation on the following:

✓ Proposed building elevations and landscape design

Staff welcomes any feedback





## Design Review Board





#### Alternative Compliance

- ✓ Materials. Facades shall incorporate at least 3 different materials
- ✓ Materials. No more than 50% of the façade may be covered with one single material
- ✓ Parapet. All parapets must have detailing.