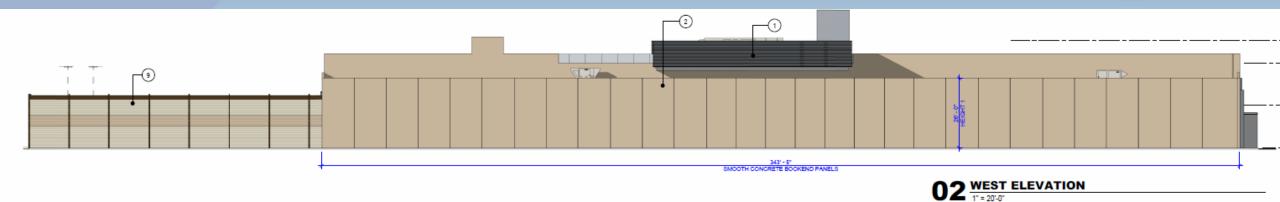

## Design Review Board





# DRB23-00709 EdgeConneX





#### Request

- Design Review
- To allow for a data center







#### Location

- North of Elliot Road
- East of Hawes Road







#### Site Photos



Looking east towards the site





#### Site Plan

- 3 industrial buildings
- Equipment located in the rear
- Access from Hawes Road







#### Landscape Plan





























































## Renderings







## Renderings







## Renderings







#### Color and Material Board





SOUNDFIGHTER ACOUSTICAL SITE WALL - SONOGUARD 2





MTL-3





#### Findings

Staff is seeking your review and recommendation on the following:

✓ Proposed building elevations and landscape design

Staff welcomes any feedback





## Design Review Board





#### Alternative Compliance

- ✓ Materials. Facades shall incorporate at least 3 different materials
- ✓ Materials. No more than 50% of the façade may be covered with one single material
- ✓ Parapet. All parapets must have detailing.