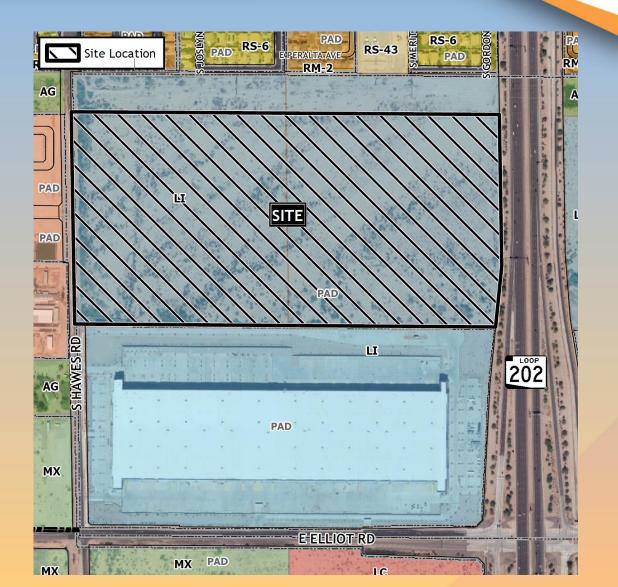

#### Location

- North of Elliot Road
- East of Hawes Road

#### Site Plan

- 3 industrial buildings
- Equipment located in the rear
- Access from Hawes Road