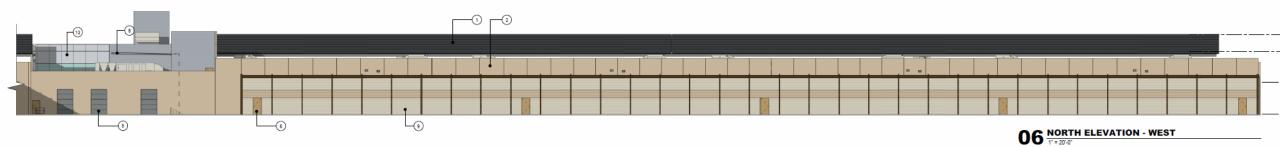

#### Color and Material Board

SOUNDFIGHTER ACOUSTICAL SITE WALL - SONOGUARD 2

MTL-3