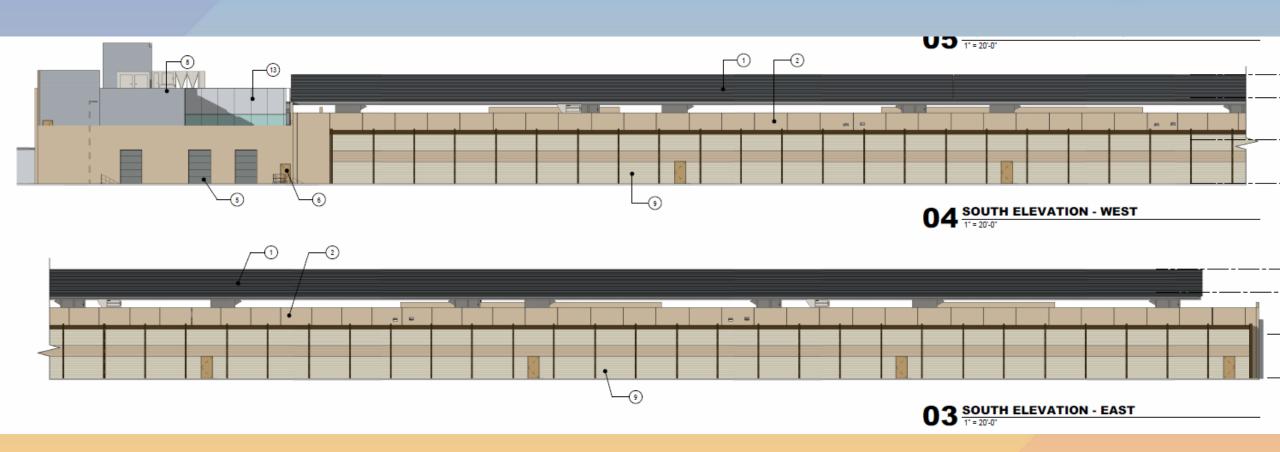

## Design Review Board





# DRB23-00709 EdgeConneX





#### Request

- Design Review
- To allow for a data center







#### Location

- North of Elliot Road
- East of Hawes Road







#### Site Photos



Looking east towards the site





#### Site Plan

- 3 industrial buildings
- Equipment located in the rear
- Access from Hawes Road







#### Landscape Plan





























































## Renderings







## Renderings







## Renderings







#### Color and Material Board





SOUNDFIGHTER ACOUSTICAL SITE WALL - SONOGUARD 2





MTL-3





#### Findings

Staff is seeking your review and recommendation on the following:

✓ Proposed building elevations and landscape design

Staff welcomes any feedback





## Design Review Board





#### Alternative Compliance

- ✓ Materials. Facades shall incorporate at least 3 different materials
- ✓ Materials. No more than 50% of the façade may be covered with one single material
- ✓ Parapet. All parapets must have detailing.