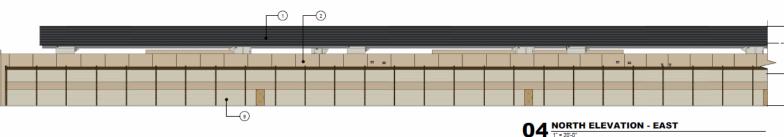

#### Color and Material Board

SOUNDFIGHTER ACOUSTICAL SITE WALL - SONOGUARD 2

MTL-3