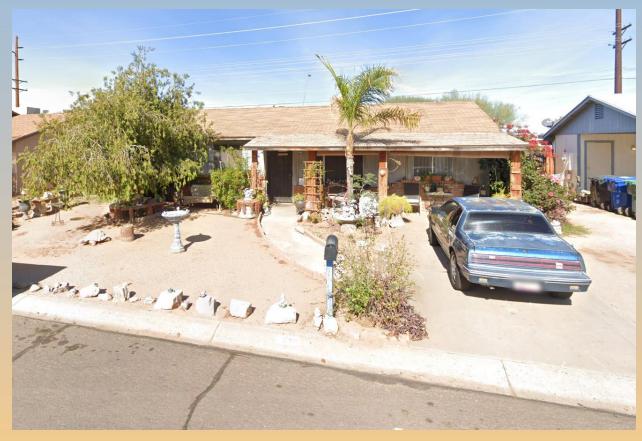

# Board of Adjustment



## BOA22-00240

Alexis Jacobs, Planning Technician

December 7, 2022



#### Request

Variance from the required minimum covered parking spaces





#### Location

- East of South
  Sossaman Road
- South of East
  Southern Avenue







#### **General Plan**

#### Neighborhood

- Safe places for people to live, feel secure and enjoy their surroundings
- Existing use complies with the goals of this character area





# ZoningSingle Residence-6 (RS-6)





#### Site Photo



#### Looking north towards the site



#### Site Plan

- Consistent with the setback requirements of Section 11-5-3 of the MZO
- Existing 324 square foot addition is the non-conforming carport conversion







- Notified property
  owners within 150 feet
- Staff has not been contacted by neighbors





### Approval Criteria

- Section 11-80-3
- There are special circumstances applicable to the property including its size, shape, topography, location, or surroundings, and
- Special circumstances are pre-existing and will not be created by the property owner; and
- The strict application of the Zoning Ordinance will deprive such property of privileges enjoyed by other property owners in the same zoning district; and
- Approval will not be a grant of special privileges that is inconsistent