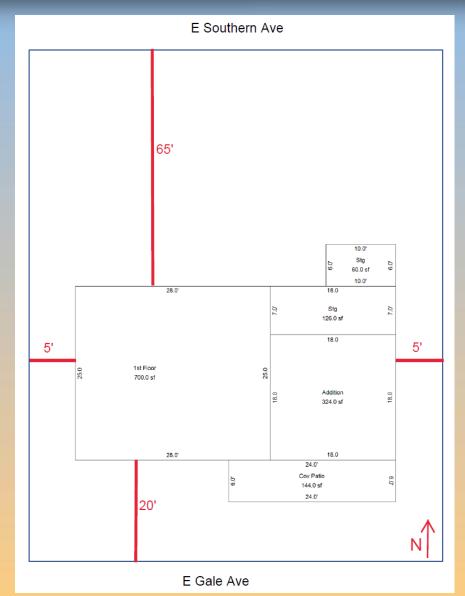

#### Site Plan

- Consistent with the setback requirements of Section 11-5-3 of the MZO
- Existing 324 square foot addition is the non-conforming carport conversion

- Notified property
  owners within 150 feet
- Staff has not been contacted by neighbors