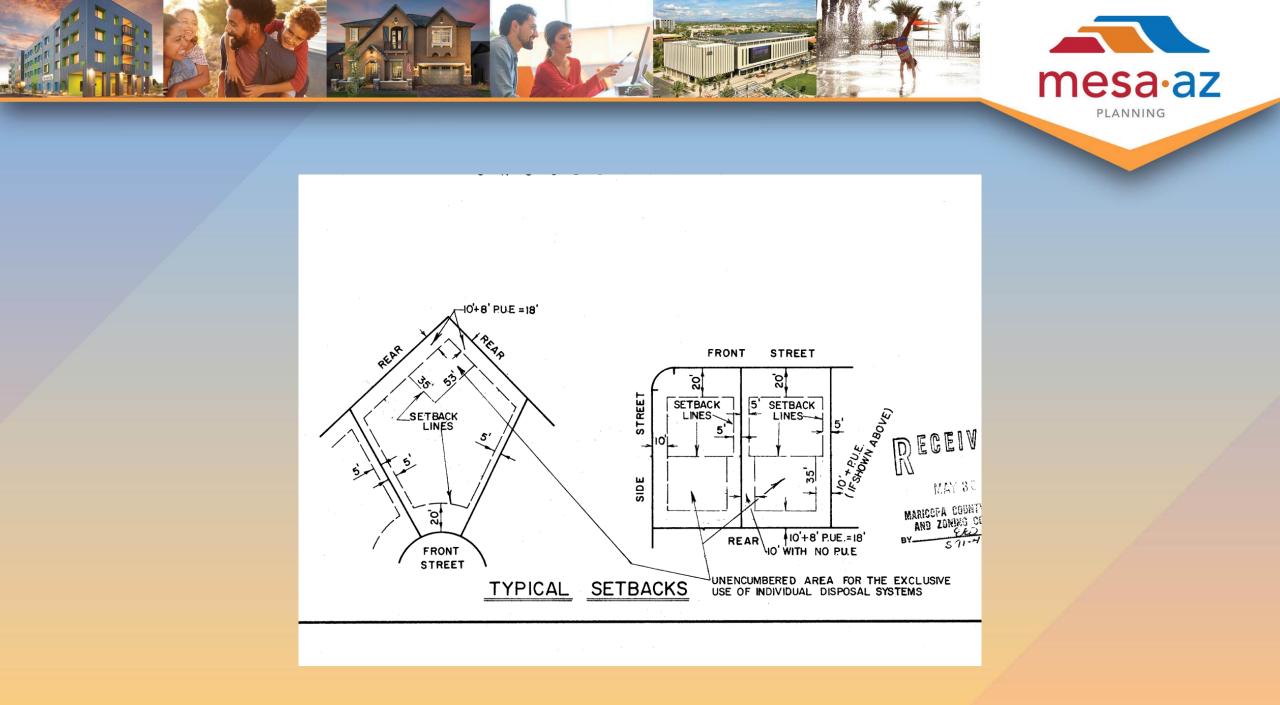

#### Site Plan

- Consistent with the setback requirements of Section 11-5-3 of the MZO
- Existing 324 square foot addition is the non-conforming carport conversion

- Notified property
  owners within 150 feet
- Staff has not been contacted by neighbors