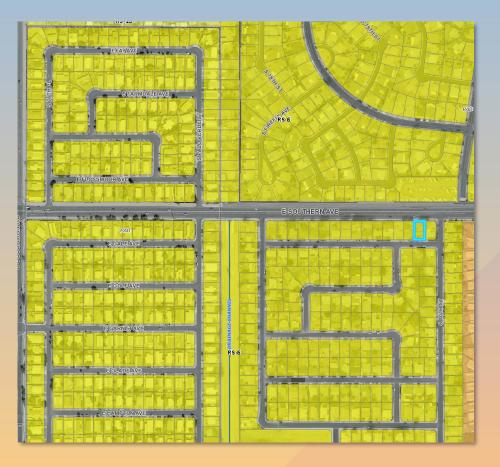

#### Location

- East of South
  Sossaman Road
- South of East
  Southern Avenue

#### Site Plan

- Consistent with the setback requirements of Section 11-5-3 of the MZO
- Existing 324 square foot addition is the non-conforming carport conversion

- Notified property
  owners within 150 feet
- Staff has not been contacted by neighbors