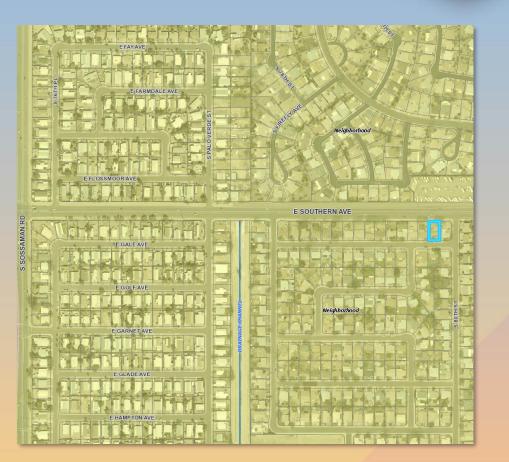

#### Location

- East of South
  Sossaman Road
- South of East
  Southern Avenue

#### Site Plan

- Consistent with the setback requirements of Section 11-5-3 of the MZO
- Existing 324 square foot addition is the non-conforming carport conversion

- Notified property
  owners within 150 feet
- Staff has not been contacted by neighbors