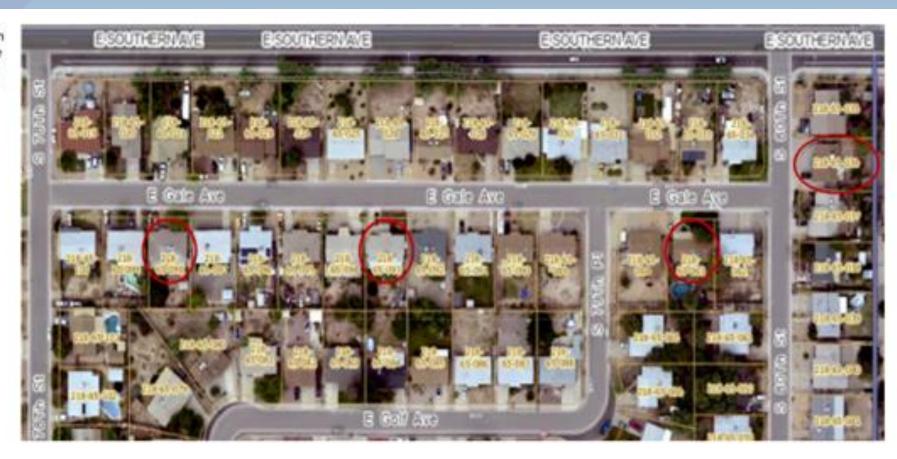

## BOA22-00240

Properties circled and in same zip code and have enclosed livable space. These residence do not have covered Parking:

- 7837 E Gale Ave
- 7909 E Gale Ave
- 7951 E Gale Ave
- 1207 5 80<sup>th</sup> St.