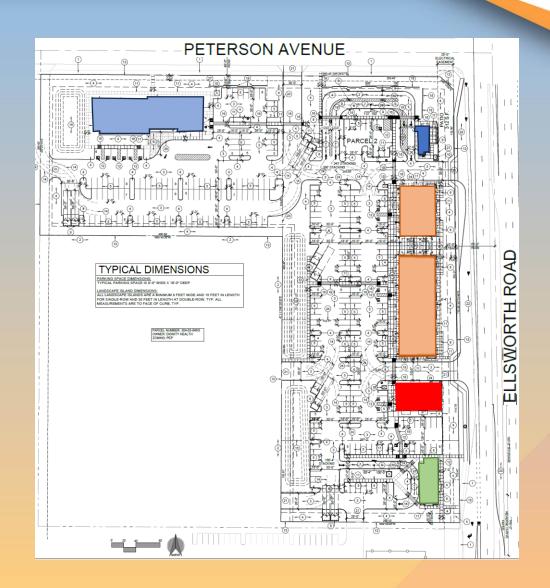

#### Site Plan

- Parcel 1: Hotel
- Parcel 2: Drive-through coffeeshop (Dutch Bros)
- Parcel 3: Pad B and Shops A
- Parcel 4: Pad C
- Parcel 5: Drive-through restaurant (Arby's)
- 6 total access points (3 internal)