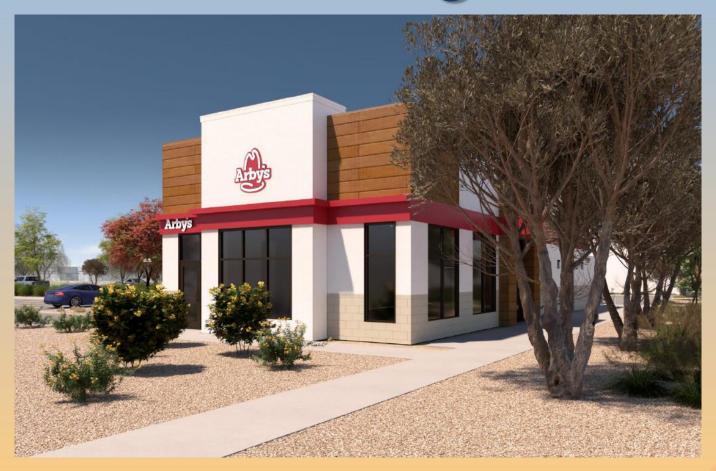

#### Site Plan

- Parcel 1: Hotel
- Parcel 2: Drive-through coffeeshop (Dutch Bros)
- Parcel 3: Pad B and Shops A
- Parcel 4: Pad C
- Parcel 5: Drive-through restaurant (Arby's)
- 6 total access points (3 internal)

## Renderings