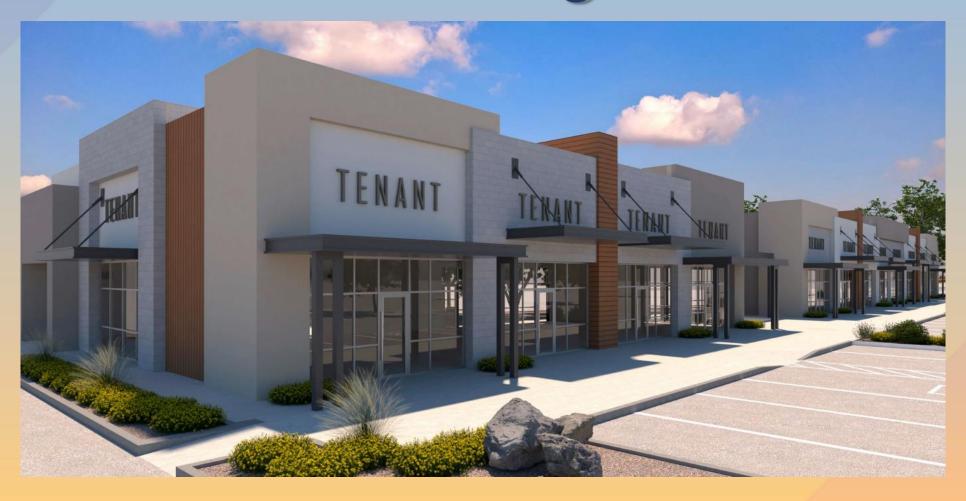

GROUND COVERS  *Eremophila 'Outback Sunrise'  | Outback Sunrise                          | 1-Gal          |
|                       | *Lantana montevidensis                        |                                          | 1-Gal          |
| <b>■</b> <sup>G</sup> | *Lantana montevidensis<br>*Lantana 'New Gold' | Purple Lantana<br>New Gold Lantana       | 1-Gal          |
|                       | Portulacaria afra                             | Trailing Elephants Food                  | 1-Gal          |
|                       | Rosmarinus officinalis                        | Upright Rosemary                         | 1-Gal          |
| -                     | 'Pyramidalis'                                 | -, -, -, -, -, -, -, -, -, -, -, -, -, - |                |







## Renderings







## Renderings







## Citizen Participation

- Notified property owners within 1,000 ft., HOAs, and registered neighborhoods
- Virtual Meeting held on April 18, 2023 - no members of the public attended
- Staff has not received any inquiries about the project







## Findings

- ✓ Complies with the 2040 Mesa General Plan
- ✓ Complies with the Gateway Strategic Development Plan
- ✓ Meets the review criteria for Site Plan Review

Staff recommends Approval with Conditions





# Planning & Zoning Board