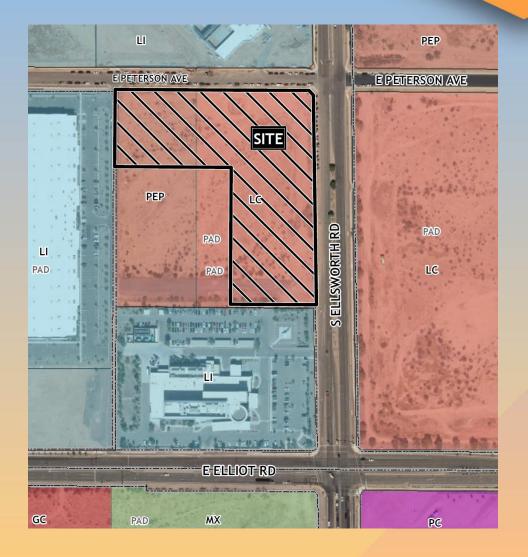

#### Location

- North of Elliot Road
- West side of Elliot Road

## Zoning

- Existing: Limited Commercial with two Planned Area
   Development overlays (LC-PAD-PAD) and Planned Employment Park with two PADs (PEP-PAD-PAD)
- Proposed: LC
- Hotels, Retail/Commercial uses are permitted in LC