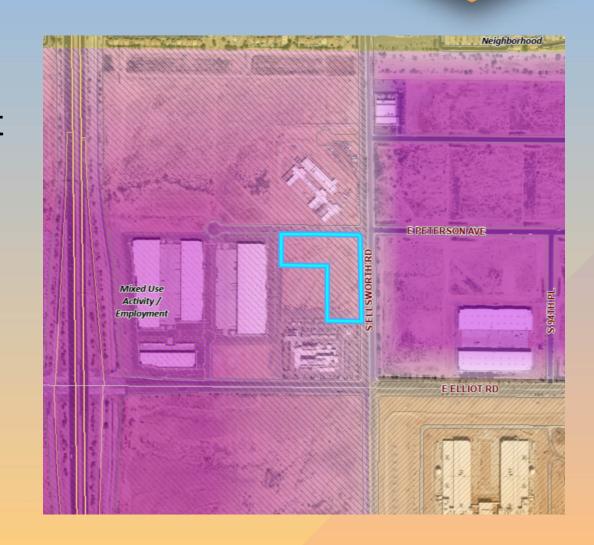

#### Location

- North of Elliot Road
- West side of Elliot Road

## Zoning

- Existing: Limited Commercial with two Planned Area
   Development overlays (LC-PAD-PAD) and Planned Employment Park with two PADs (PEP-PAD-PAD)
- Proposed: LC
- Hotels, Retail/Commercial uses are permitted in LC