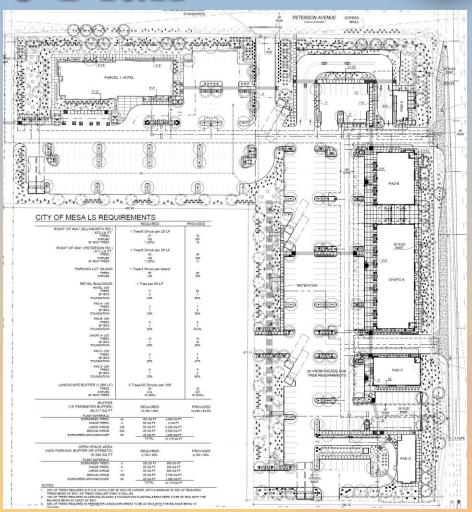

#### Site Plan

- Parcel 1: Hotel
- Parcel 2: Drive-through coffeeshop (Dutch Bros)
- Parcel 3: Pad B and Shops A
- Parcel 4: Pad C
- Parcel 5: Drive-through restaurant (Arby's)
- 6 total access points (3 internal)

## Preliminary Plat

- 5 proposed lots
- Cross access and reciprocal parking easements
- Cross-access with adjacent developments

Landscape Plan

| PLANT PALETTE         |                                               |                                          |                |
|-----------------------|-----------------------------------------------|------------------------------------------|----------------|
| SYMBOL                | BOTANICAL NAME                                | COMMON NAME                              | SIZE           |
|                       | TREES/PALMS                                   |                                          |                |
|                       | *Acacia aneura                                | Mulga                                    | 36" Box        |
| 8.3                   | Acacia salicina                               | Willow Acacia                            | 24" Box        |
|                       | *Caesalpinia mexicana                         | Mexican Bird<br>of Paradise              | 15 Gal         |
| ( • )                 | Nerium Oleander                               | Oleander Tree                            | 24" Box        |
|                       | Pistacia 'Red Push'                           | 'Red Push' Pistache                      | 24" Box        |
|                       | *Sophora secundiflora                         | Texas Mountain Laurel                    | 24" Box        |
|                       | Quercus virginiana                            | Southern Live Oak                        | 24" Box        |
|                       | Ulmus parvifolia                              | Evergreen Elm                            | 24" Box        |
|                       | ACCENTS                                       |                                          |                |
| ⊛<br>∴ Φ              | Aloe barbadensis Aloe 'Blue Elf'              | Medicinal Aloe<br>'Blue Elf' Aloe        | 5-Gal<br>5-Gal |
| * ~                   | *Chamaerops humilis                           | Mediterranean Fan Palm                   | 5-Gal          |
| . ⊕                   | Bougainvillea 'Torch Glow'                    | 'Torch Glow' Bougainvillea               | 5-Gal          |
| *                     | Dasylirion longissimum                        | Toothless Spoon                          | 5-Gal          |
| 4 💖                   | Dasylirion wheelieri<br>Hesperaloe funifera   | Desert Spoon<br>Giant Hesperaloe         | 5-Gal<br>5-Gal |
| Ψ 24                  | Hesperaloe p. 'Perpa'                         | Brakelights Red Yucca                    | 5-Gal          |
| * ~                   | *Muhlengergia 'Nashville'                     | 'Nashville' Grass                        | 5-Gal          |
| (3)                   | Pedilanthus macrocarpus                       | Lady Slipper                             | 5-Gal          |
| (D)                   | *Tecoma 'Orange Jubilee'                      | Orange Jubilee Vine                      | 5-Gal          |
|                       | SHRUBS                                        | -                                        |                |
| _ ②                   | Callistemon 'Little John'                     | 'Little John' Bottlebrush                | 5 Gal.         |
| (1)                   | *Dodonaea viscosa                             | Hopseed Bush                             | 5-Gal          |
| . 0                   | Eremophila hygrophana                         | Blue Bells                               | 5-Gal          |
| <u> </u>              | Leucophyllum spp<br>'Lynns legacy'            | 'Lynns Legacy' Sage                      | 5-Gal          |
| •                     | Leucophyllum langmaniae<br>'Rio Bravo'        | Rio Bravo Sage                           | 5-Gal          |
| 8                     | Myrtus communis<br>'Compacta'                 | Dwarf Myrtle                             | 5-Gal          |
| 0                     | Olea europaea<br>'Little Ollie'               | 'Little Ollie'                           | 5-Gal          |
| ۵ _                   | Russelia equisetiformis                       | Coral Bush                               | 5-Gal          |
| 0                     | Ruellia peninsularis                          | Baja Ruellia                             | 5-Gal          |
| 40                    | GROUND COVERS  *Eremophila 'Outback Sunrise'  | Outback Sunrise                          | 1-Gal          |
|                       | *Lantana montevidensis                        |                                          | 1-Gal          |
| <b>■</b> <sup>G</sup> | *Lantana montevidensis<br>*Lantana 'New Gold' | Purple Lantana<br>New Gold Lantana       | 1-Gal          |
|                       | Portulacaria afra                             | Trailing Elephants Food                  | 1-Gal          |
|                       | Rosmarinus officinalis                        | Upright Rosemary                         | 1-Gal          |
| -                     | 'Pyramidalis'                                 | -, -, -, -, -, -, -, -, -, -, -, -, -, - |                |