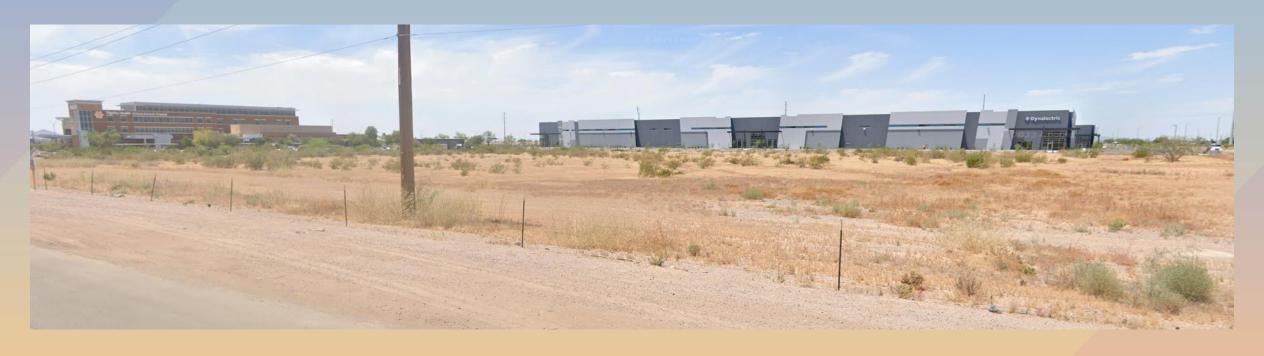

# Planning & Zoning Board





# ZON23-00174





### Request

- Rezone from PEP-PAD-PAD and LC-PAD-PAD to LC, and Site Plan Review
- Preliminary Plat
- To allow for a large commercial development







#### Location

- North of Elliot Road
- West side of Elliot Road







#### General Plan

#### Mixed Use Activity, Community-Scale

- Unique shopping and entertainment experiences
- Serves a four-mile radius
   Mesa Gateway Strategic
   Development Plan Mixed Use
   Community
- Live/work/play
- Walkable streetscapes







## Zoning

- Existing: Limited Commercial with two Planned Area
   Development overlays (LC-PAD-PAD) and Planned Employment Park with two PADs (PEP-PAD-PAD)
- Proposed: LC
- Hotels, Retail/Commercial uses are permitted in LC







### Site Photo



Looking southwest from Ellsworth Road





#### Site Plan

- Parcel 1: Hotel
- Parcel 2: Drive-through coffeeshop (Dutch Bros)
- Parcel 3: Pad B and Shops A
- Parcel 4: Pad C
- Parcel 5: Drive-through restaurant (Arby's)
- 6 total access points (3 internal)







## Preliminary Plat

- 5 proposed lots
- Cross access and reciprocal parking easements
- Cross-access with adjacent developments







Landscape Plan

| PLANT PALETTE         |                                               |                                          |                |
|-----------------------|-----------------------------------------------|------------------------------------------|----------------|
| SYMBOL                | BOTANICAL NAME                                | COMMON NAME