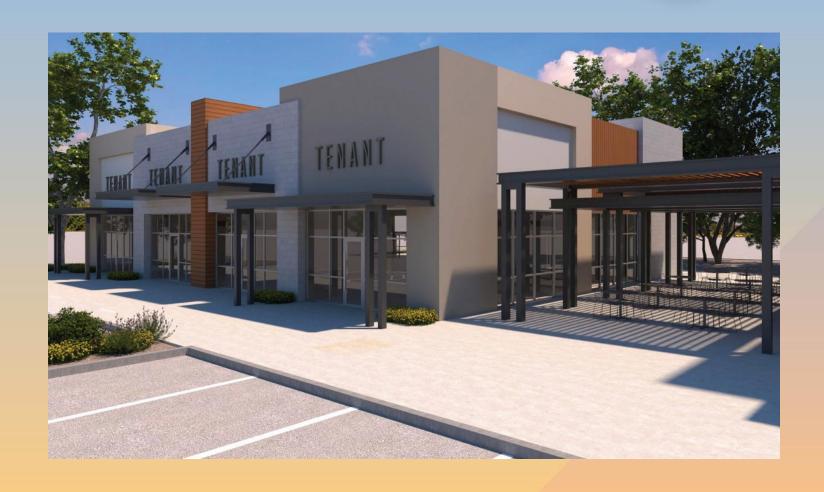

# Planning & Zoning Board





# ZON23-00174





### Request

- Rezone from PEP-PAD-PAD and LC-PAD-PAD to LC, and Site Plan Review
- Preliminary Plat
- To allow for a large commercial development







#### Location

- North of Elliot Road
- West side of Elliot Road







#### General Plan

#### Mixed Use Activity, Community-Scale

- Unique shopping and entertainment experiences
- Serves a four-mile radius
   Mesa Gateway Strategic
   Development Plan Mixed Use
   Community
- Live/work/play
- Walkable streetscapes







## Zoning

- Existing: Limited Commercial with two Planned Area
   Development overlays (LC-PAD-PAD) and Planned Employment Park with two PADs (PEP-PAD-PAD)
- Proposed: LC
- Hotels, Retail/Commercial uses are permitted in LC







### Site Photo



Looking southwest from Ellsworth Road





#### Site Plan

- Parcel 1: Hotel
- Parcel 2: Drive-through coffeeshop (Dutch Bros)
- Parcel 3: Pad B and Shops A
- Parcel 4: Pad C
- Parcel 5: Drive-through restaurant (Arby'