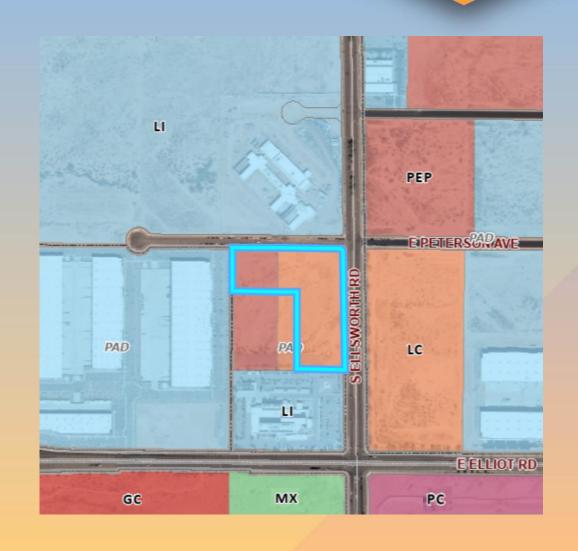

## Zoning

- Existing: Limited Commercial with two Planned Area
   Development overlays (LC-PAD-PAD) and Planned Employment Park with two PADs (PEP-PAD-PAD)
- Proposed: LC
- Hotels, Retail/Commercial uses are permitted in LC