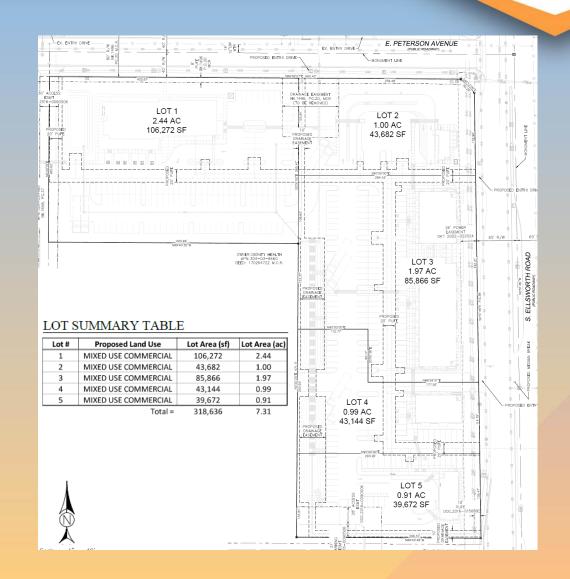

## Preliminary Plat

- 5 proposed lots
- Cross access and reciprocal parking easements
- Cross-access with adjacent developments

Landscape Plan

| PLANT PALETTE         |                                               |                                          |                |
|-----------------------|-----------------------------------------------|------------------------------------------|----------------|
| SYMBOL                | BOTANICAL NAME                                | COMMON NAME                              | SIZE           |
|                       | TREES/PALMS                                   |                                          |                |
|                       | *Acacia aneura                                | Mulga                                    | 36" Box        |
| 8.3                   | Acacia salicina                               | Willow Acacia                            | 24" Box        |
|                       | *Caesalpinia mexicana                         | Mexican Bird<br>of Paradise              | 15 Gal         |
| ( • )                 | Nerium Oleander                               | Oleander Tree                            | 24" Box        |
|                       | Pistacia 'Red Push'                           | 'Red Push' Pistache                      | 24" Box        |
|                       | *Sophora secundiflora                         | Texas Mountain Laurel                    | 24" Box        |
|                       | Quercus virginiana                            | Southern Live Oak                        | 24" Box        |
|                       | Ulmus parvifolia                              | Evergreen Elm                            | 24" Box        |
|                       | ACCENTS                                       |                                          |                |
| ⊛<br>∴ Φ              | Aloe barbadensis Aloe 'Blue Elf'              | Medicinal Aloe<br>'Blue Elf' Aloe        | 5-Gal<br>5-Gal |
| * ~                   | *Chamaerops humilis                           | Mediterranean Fan Palm                   | 5-Gal          |
| . ⊕                   | Bougainvillea 'Torch Glow'                    | 'Torch Glow' Bougainvillea               | 5-Gal          |
| *                     | Dasylirion longissimum                        | Toothless Spoon                          | 5-Gal          |
| 4 💖                   | Dasylirion wheelieri<br>Hesperaloe funifera   | Desert Spoon<br>Giant Hesperaloe         | 5-Gal<br>5-Gal |
| Ψ 24                  | Hesperaloe p. 'Perpa'                         | Brakelights Red Yucca                    | 5-Gal          |
| * ~                   | *Muhlengergia 'Nashville'                     | 'Nashville' Grass                        | 5-Gal          |
| (3)                   | Pedilanthus macrocarpus                       | Lady Slipper                             | 5-Gal          |
| (D)                   | *Tecoma 'Orange Jubilee'                      | Orange Jubilee Vine                      | 5-Gal          |
|                       | SHRUBS                                        | -                                        |                |
| _ ②                   | Callistemon 'Little John'                     | 'Little John' Bottlebrush                | 5 Gal.         |
| (1)                   | *Dodonaea viscosa                             | Hopseed Bush                             | 5-Gal          |
| . 0                   | Eremophila hygrophana                         | Blue Bells                               | 5-Gal          |
| <u> </u>              | Leucophyllum spp<br>'Lynns legacy'            | 'Lynns Legacy' Sage                      | 5-Gal          |
| •                     | Leucophyllum langmaniae<br>'Rio Bravo'        | Rio Bravo Sage                           | 5-Gal          |
| 8                     | Myrtus communis<br>'Compacta'                 | Dwarf Myrtle                             | 5-Gal          |
| 0                     | Olea europaea<br>'Little Ollie'               | 'Little Ollie'                           | 5-Gal          |
| ۵ _                   | Russelia equisetiformis                       | Coral Bush                               | 5-Gal          |
| 0                     | Ruellia peninsularis                          | Baja Ruellia                             | 5-Gal          |
| 40                    | GROUND COVERS  *Eremophila 'Outback Sunrise'  | Outback Sunrise                          | 1-Gal          |
|                       | *Lantana montevidensis                        |                                          | 1-Gal          |
| <b>■</b> <sup>G</sup> | *Lantana montevidensis<br>*Lantana 'New Gold' | Purple Lantana<br>New Gold Lantana       | 1-Gal          |
|                       | Portulacaria afra                             | Trailing Elephants Food                  | 1-Gal          |
|                       | Rosmarinus officinalis                        | Upright Rosemary                         | 1-Gal          |
| -                     | 'Pyramidalis'                                 | -, -, -, -, -, -, -, -, -, -, -, -, -, - |                |