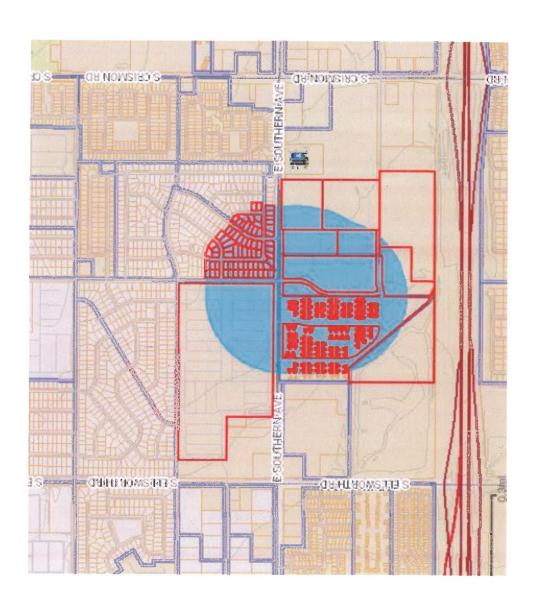

#### 1. Introduction

Pew & Lake, PLC, on behalf of Holualoa Superstition Canyon Land, LLC, is pleased to submit this project narrative and related exhibits in support of Rezoning and Site Plan Review for the 1.65 net acres located at the southwest corner of Southern Avenue and 96th Street in Mesa (APN 220-81-958). These requests are for the applicant's proposed development of phase two of the existing Superstition Canyon luxury multi-family development. The site aerial is depicted below:

Figure 1 – Site Aerial