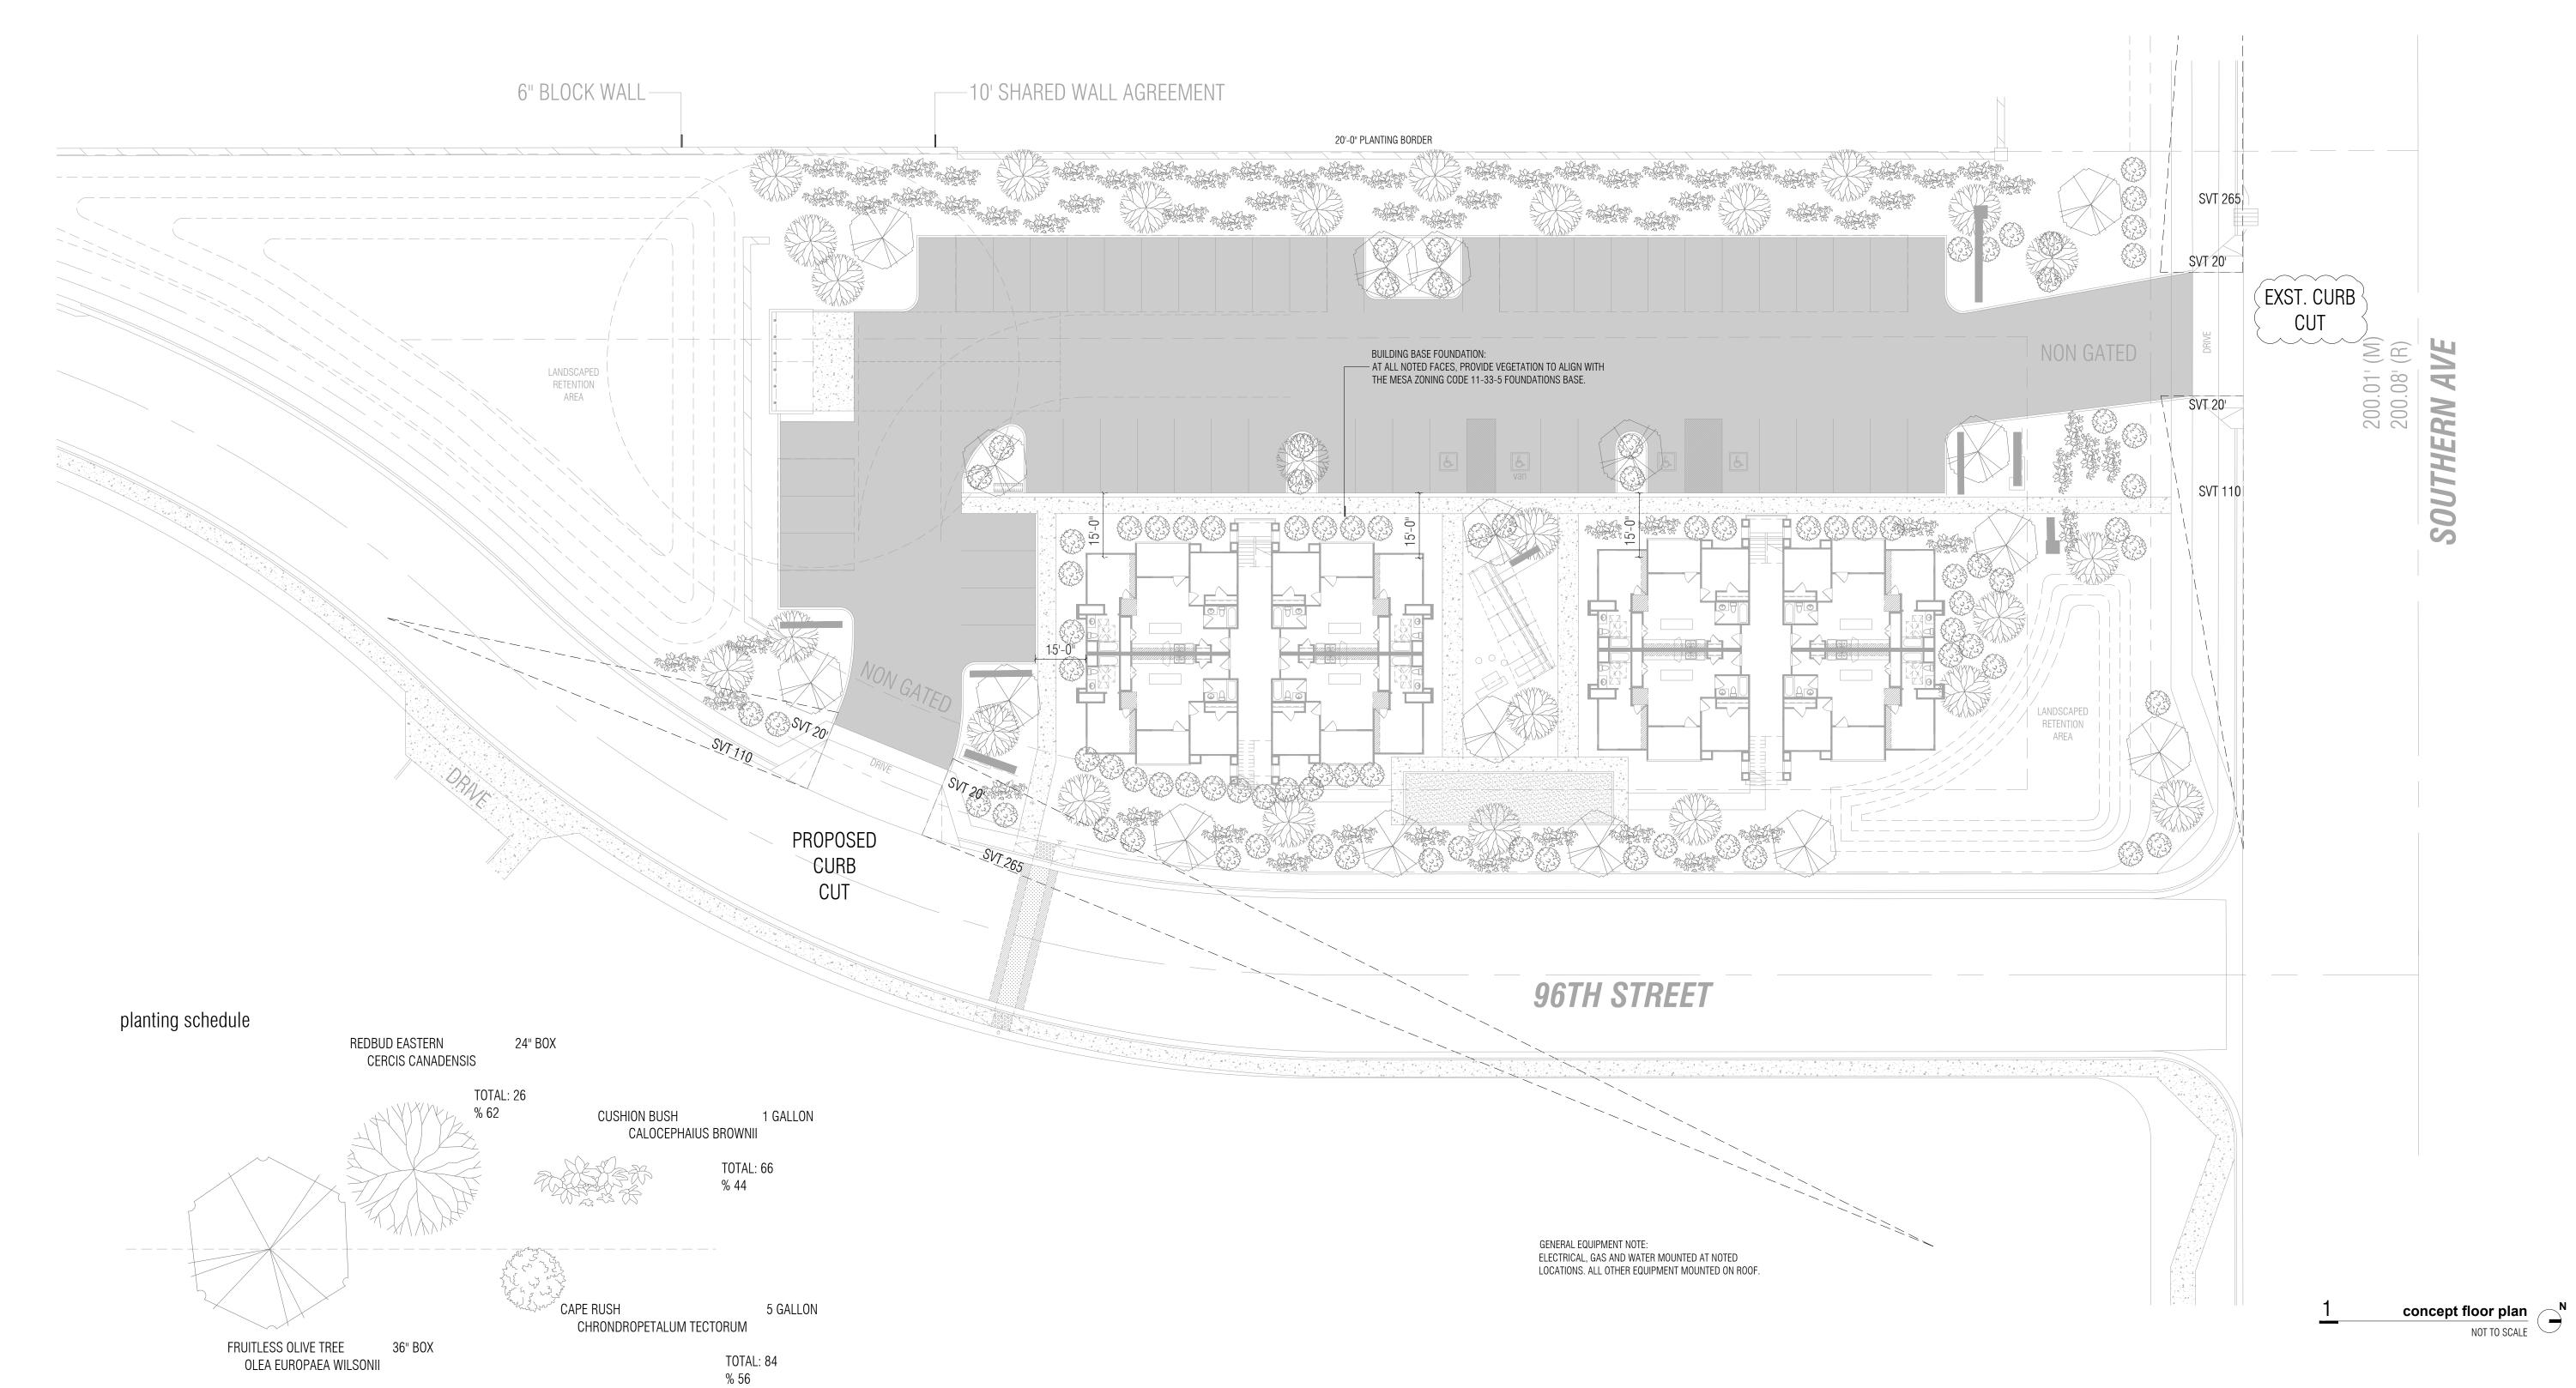

#### 6. Project Description

Superstition Canyon Phase II will be a high-quality, multiple-residence community with four 3-story buildings. The community has been designed to meet or exceed City of Mesa standards for zoning, engineering, environmental, and fire safety. The conceptual plan proposes two points of entry into the site—one on Southern Avenue, and another on 96<sup>th</sup> Street

As shown on the Site Plan, the residential units will be located in two buildings that are related to one another by pedestrian pathways and landscaping that provides shade and buffers to the surrounding area. The buildings have been pulled towards 96<sup>th</sup> street, with parking provided between the residential buildings and the Muirfield Condominiums to the west. This choice was deliberately made to provide adequate buffering between the existing and proposed residential buildings.

The below site imagery and interior images depict some of the architectural themes in Superstition Canyon Phase I that would be incorporated into this new development.

Figure 4 – Representative Conceptual Imagery

As shown on the elevations provided in the application, Superstition Canyon Phase II will mirror those buildings shown above and in Phase I. Each of the units features two bedrooms and a generous patio for private open space. Community open space is provided in the center of the development and features outdoor ramadas and a barbecue area.