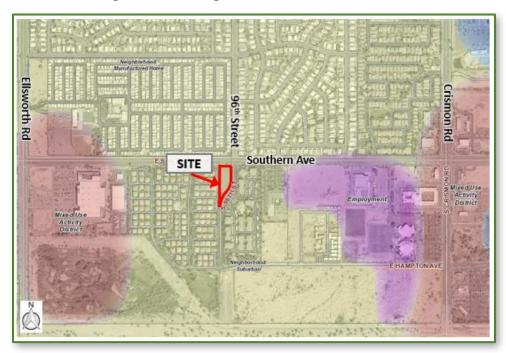

#### 3. Existing General Plan Designation and Zoning Classification

The property is classified as Neighborhood Suburban on the Mesa General Plan and is zoned Neighborhood Commercial (NC) as shown in the figures on the next page.

Figure 2 – Existing General Plan Character Area

Figure 3 – Existing Zoning Map

The proposed multiple-residence use is consistent with the vision and objectives of the General Plan. The Neighborhood: Suburban Character Area is designed for "primarily residential areas with supporting parks, schools, and other neighborhood services (General Plan, *Neighborhoods*, p. 1-8)," and a "wide range of housing types" are suggested (Neighborhood Focus, p. 7-5).

Superstition Canyon Phase II complies with these goals by proposing residential as the primary use. Also, it incorporates a quality housing type that fits within the mix of housing in the surrounding area that includes manufactured homes, condominiums, assisted living, and multifamily housing of various types. Moreover, the small-lot multiple residence development will be managed by a professional property management company to provide ongoing maintenance. This will contribute to the improvement of the neighborhood. The proposed density of the project (14.54 du/ac) is consistent with the Suburban character sub-type which allows higher densities along arterial streets.