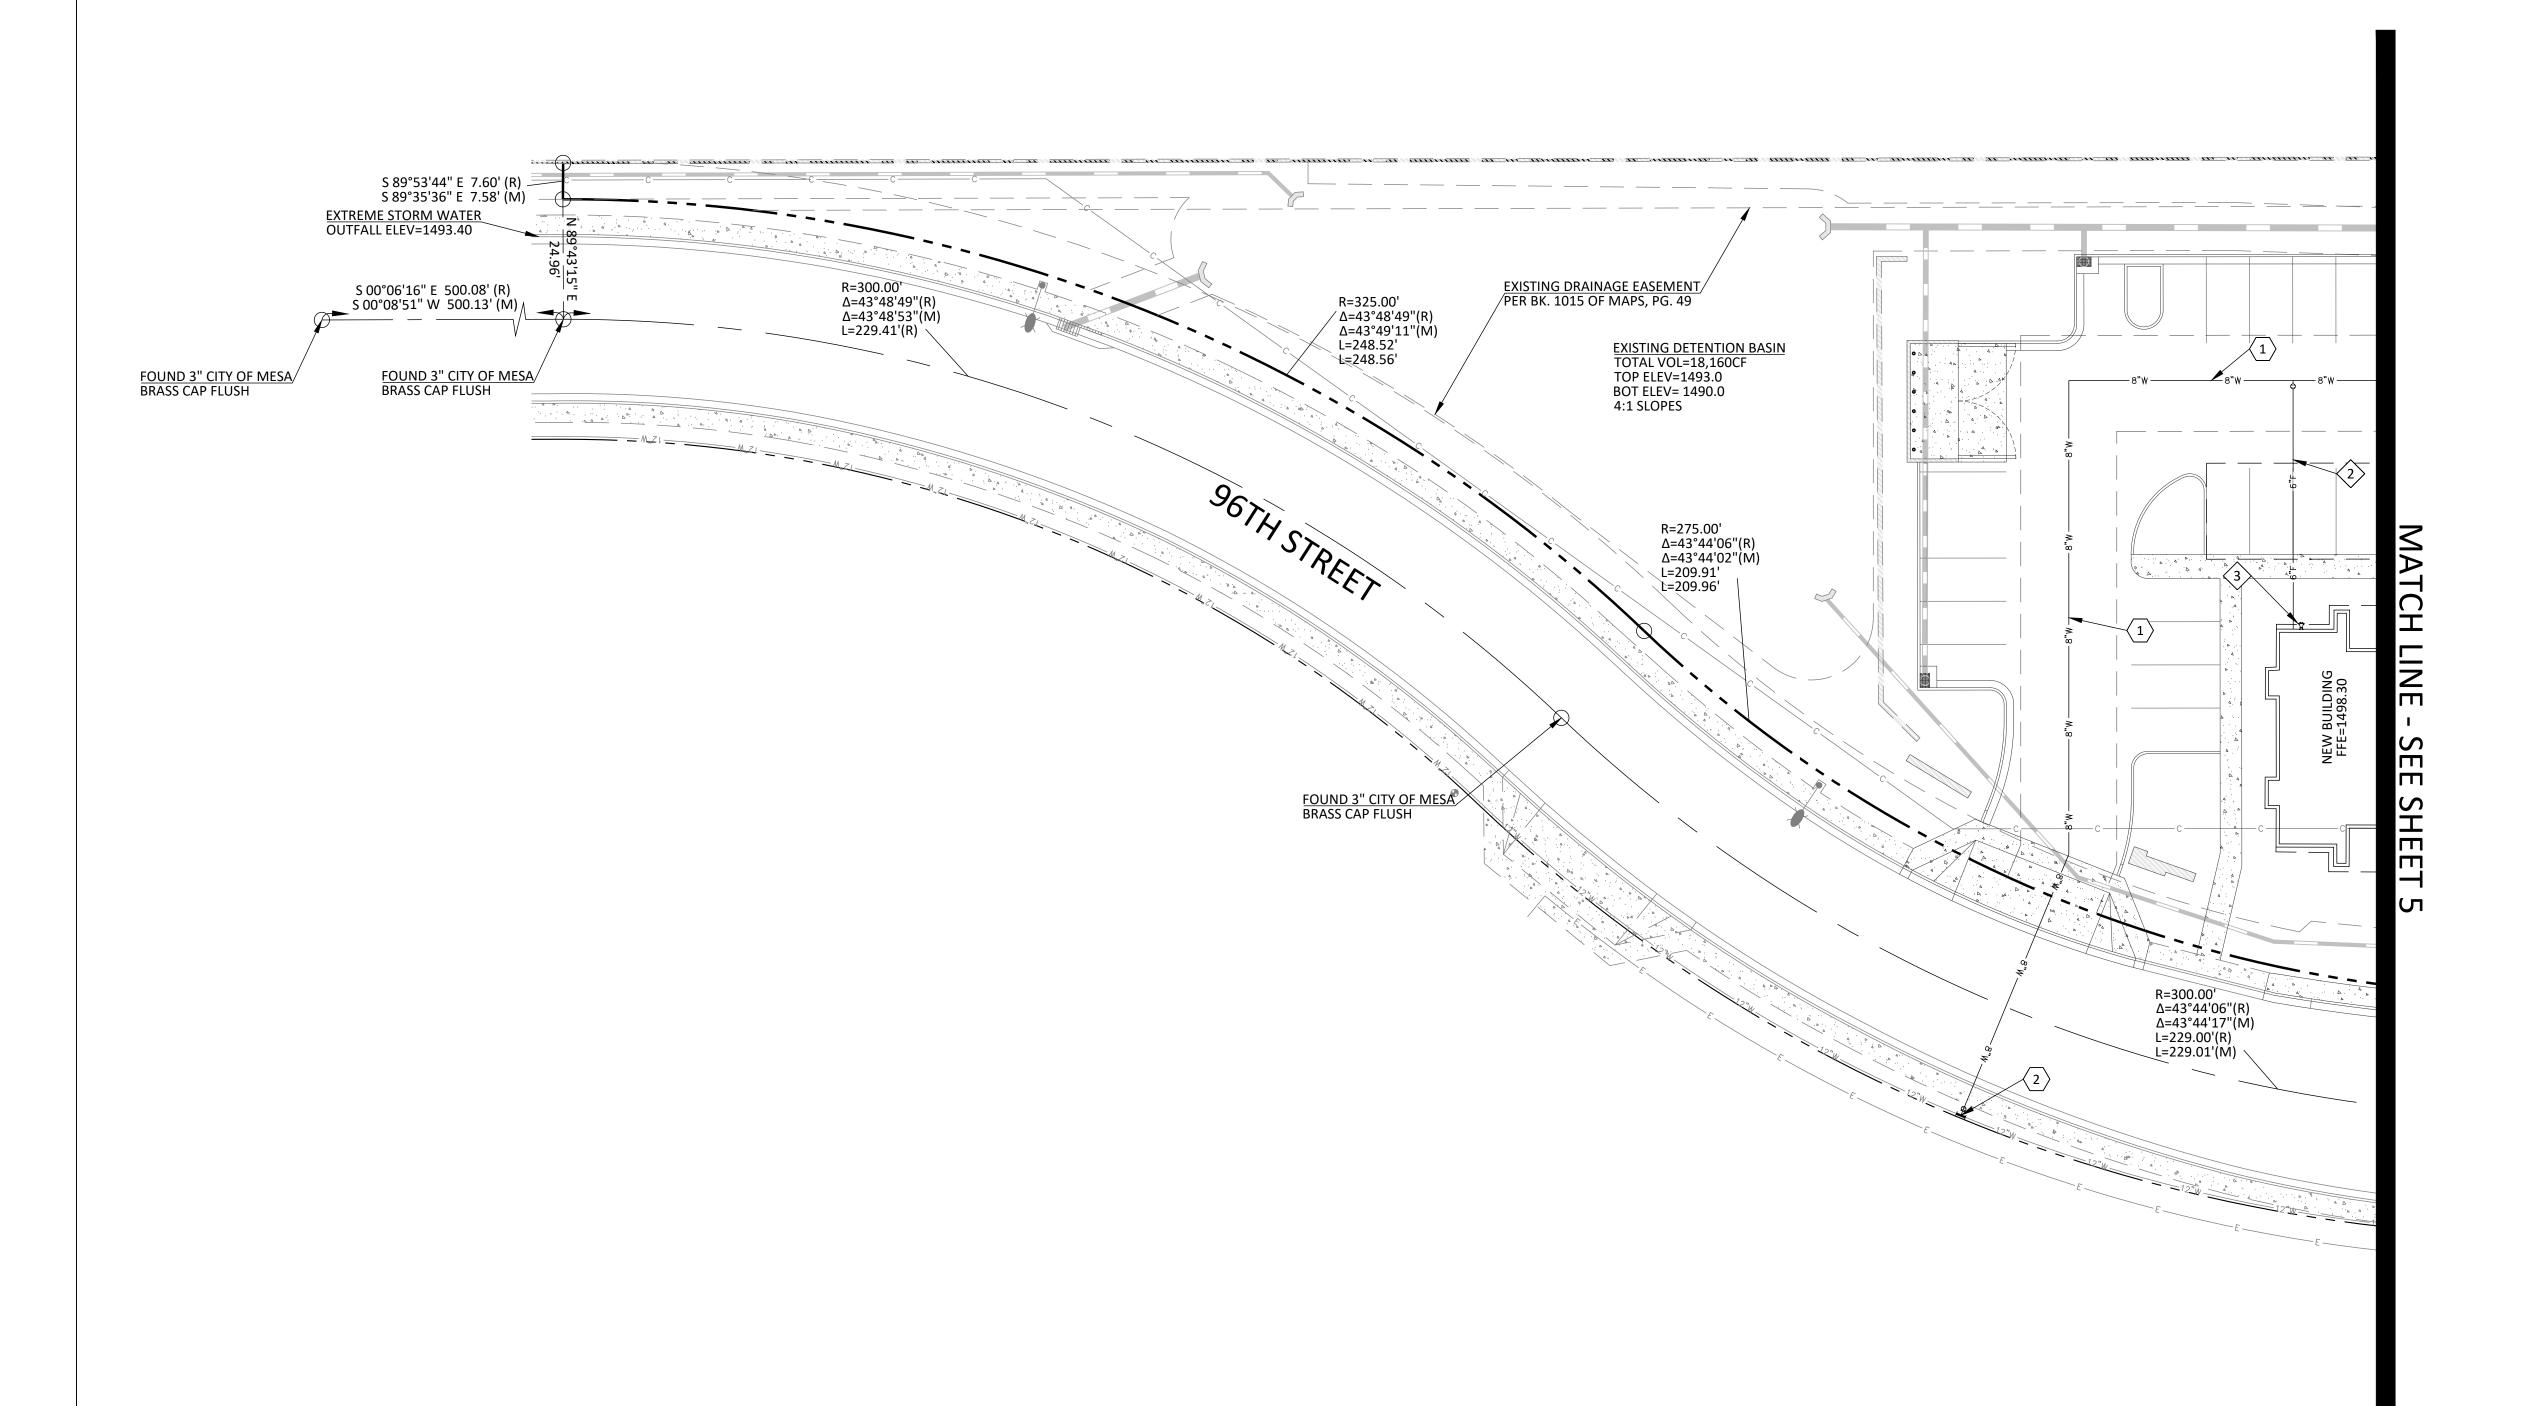

# PRELIMINARY IMPROVEMENT PLAN for SUPERSTITION CANYON APARTMENTS

9565 EAST SOUTHERN AVENUE MESA, ARIZONA

A PORTION NORTHWEST QUARTER OF SECTION 34, TOWNSHIP 1 NORTH, RANGE 7 EAST OF THE GILA AND SALT RIVER MERIDIAN, MARICOPA COUNTY, ARIZONA

# SURVEY NOTES

- L. THE SURVEY FOR THIS PROJECT WAS PERFORMED BY: SUPERIOR SURVEYING SERVICES, INC. 2122 WEST LONE CACTUS DRIVE, SUITE 11 PHOENIX, ARIZONA 85027 PH: 623-869-0223 CONTACT: DAVID S. KLEIN, R.L.S.
- 2. THE BASIS OF BEARINGS FOR THIS PROJECT IS THE MONUMENT LINE OF SOUTHERN AVENUE. ALSO BEING THE NORTH LINE OF THE NORTHWEST QUARTER OF SECTION 34, USING A BEARING OF NORTH 89°55'32" EAST, AS PER THE RECORD OF SURVEY IN BOOK 657 OF MAPS, PAGE 27, RECORDS OF MARICOPA COUNTY, ARIZONA.
- 3. THE BASIS OF ELEVATION FOR THIS PROJECT IS THE CITY OF MESA BENCHMARK, BEING A BRASS TAG IN THE TOP OF CURB AT THE NORTHEAST CORNER OF THE INTERSECTION OF 96TH STREET & SOUTHERN AVENUE, HAVING AN ELEVATION OF 1498.91, (NAVD88).

# DRAINAGE STATEMENT

-SITE IS NOT IN A SPECIAL FLOOD HAZARD AREA -OFFSITE FLOWS DO NOT AFFECT THIS SITE, APART FROM ADJACENT HALF-STREETS -RETENTION PROVIDED IS 100-YR, 2-HR -EXTREME STORM OUTFALLS THE SITE AT THE SOUTHWEST CORNER AT THE ELEVATION OF 1493.40

# LEGEND

|         |                               | LOLIND               |                                     |
|---------|-------------------------------|----------------------|-------------------------------------|
|         | RIGHT-OF-WAY                  |                      | NEW SEWER MANHOLE                   |
|         | PROJECT BOUNDARY LINE         | <u>©</u>             | NEW SEWER CLEANOUT                  |
|         | OTHER PARCEL LINE             | 0 0                  | NEW GREASE TRAP                     |
|         | ROADWAY CENTERLINE            |                      | NEW WATER VALVE                     |
|         | FLOW-LINE                     | W                    | NEW WATER METER                     |
|         | EXISTING EASEMENT             | BF                   | NEW BACKFLOW PREVENTE               |
| 2321    | EXISTING CONTOUR              | •                    | NEW FIRE HYDRANT                    |
| 2580    | NEW CONTOUR                   | <b>CE</b> \$         | NEW FIRE CONNECTION                 |
|         | EXISTING CONCRETE             | <b>⊗</b> ○○ <b>⊗</b> | NEW FIRE BACKFLOW PREV              |
|         | EXISTING WALL                 | _0_                  | NEW SIGN                            |
|         | NEW ASPHALT                   | <b>\rightarrow</b>   | NEW SITE LIGHT                      |
| 4       | NEW CONCRETE                  | $\bigcirc$           | SURVEY MONUMENT AS NO               |
|         | NEW RIP RAP                   | • (99.99P)           | SPOT ELEV. (EXIST. GRADE)           |
|         | EXISTING CURB                 | • 99.99P<br>R.O.W.   | SPOT ELEV. (NEW GRADE) RIGHT-OF-WAY |
|         | EXISTING PAINT STRIPE         | P.U.E.               | PUBLIC UTILITY EASEMENT             |
| oooo_   | EXISTING RAILING              | R<br>P               | RADIUS<br>PAVEMENT (ASPHALT)        |
|         | NEW CURB                      | C                    | CONCRETE                            |
|         | NEW PAINT STRIPE              | G<br>TC              | GUTTER<br>TOP OF CURB               |
|         | EXISTING STORM DRAIN PIPE     | FG                   | FINISHED GRADE                      |
| —— Е —— | EXISTING UNDERGROUND ELECTRIC | GB                   | GRADE BREAK                         |
| C       | EXISTING COMMUNICATION LINE   | FFE<br>R:            | FINISHED FLOOR ELEVATION RIM        |
| s       | EXISTING SEWER LINE           | l:                   | INVERT                              |
|         | EXISTING WATER LINE           | L:<br>S:             | LENGTH<br>SLOPE                     |
| G       | EXISTING GAS LINE             |                      |                                     |
|         |                               |                      |                                     |