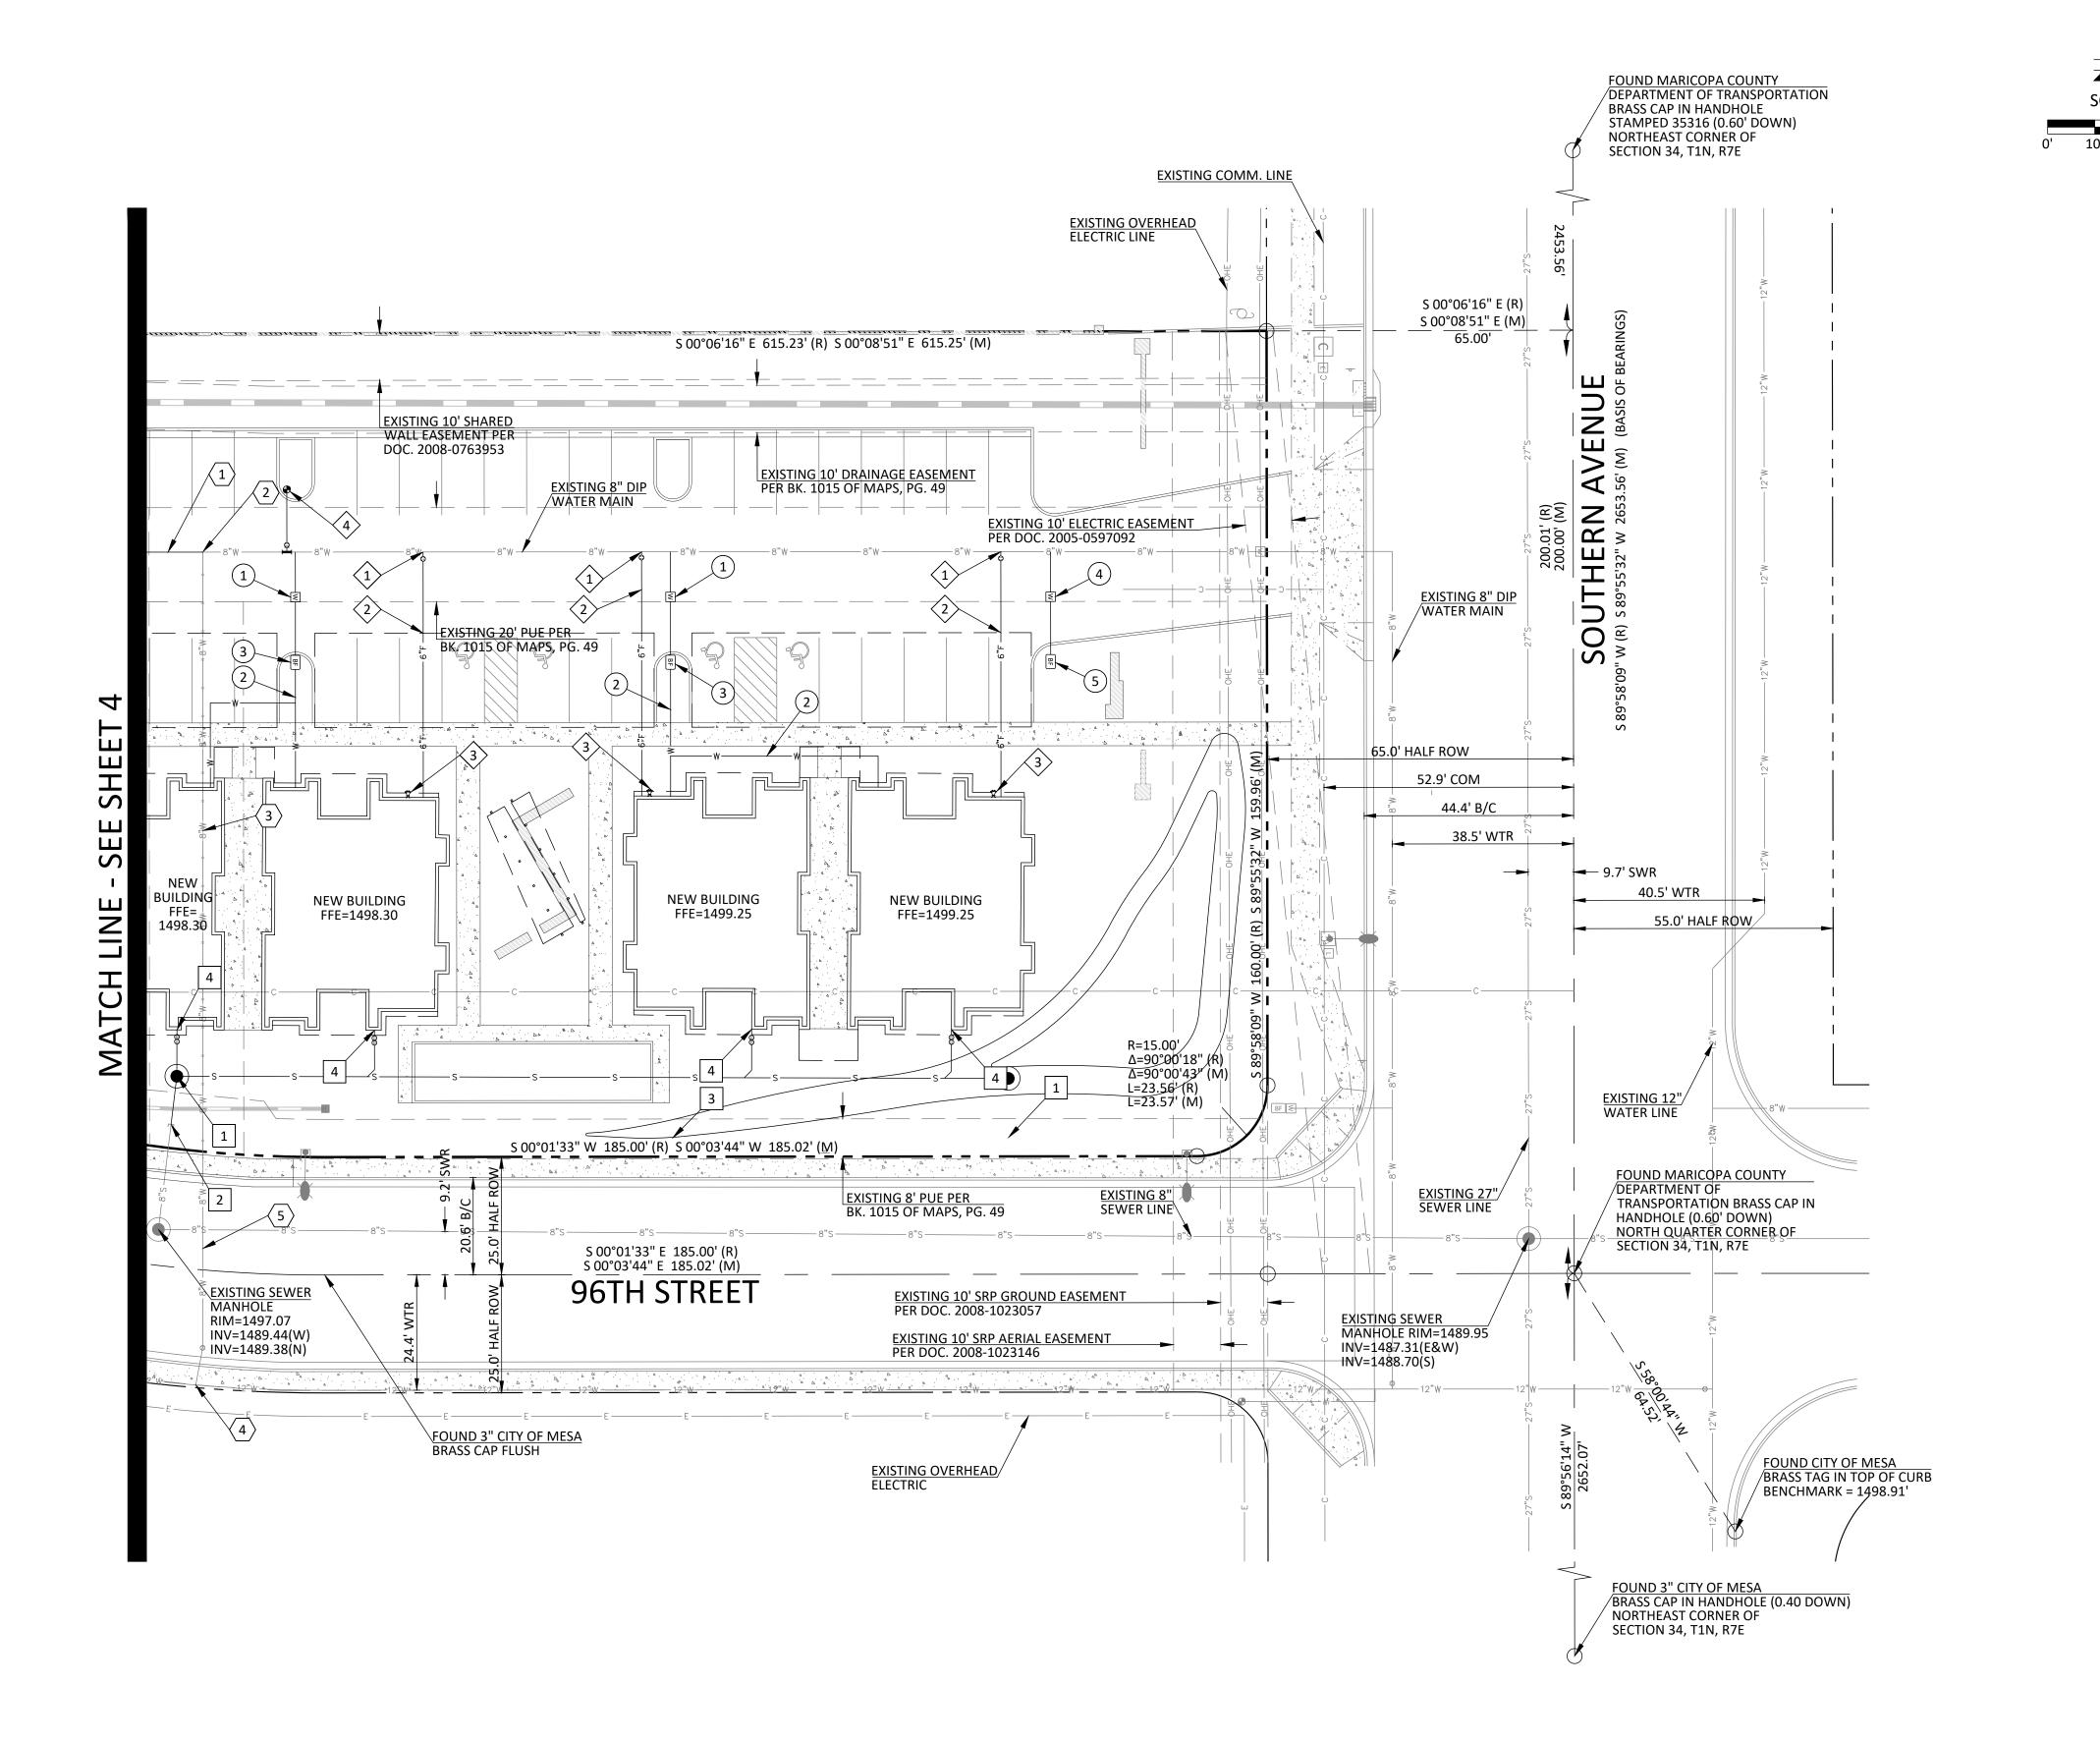

# PRELIMINARY IMPROVEMENT PLAN for SUPERSTITION CANYON APARTMENTS

9565 EAST SOUTHERN AVENUE MESA, ARIZONA

A PORTION NORTHWEST QUARTER OF SECTION 34, TOWNSHIP 1 NORTH, RANGE 7 EAST OF THE GILA AND SALT RIVER MERIDIAN, MARICOPA COUNTY, ARIZONA

# PROJECT INFORMATION

PROJECT DESCRIPTION: THE PROJECT CONSISTS OF THE CONSTRUCTION OF FOUR NEW MULTI-STORY RETAIL BUILDINGS WITH ALL REQUIRED GRADING & DRAINAGE, PARKING, UTILITY AND PAVING REQUIREMENTS.

9565 EAST SOUTHERN AVENUE MESA, ARIZONA 85209

APN: 220-81-958

ZONING: NC

SITE AREA: 71,648 SF (1.65 AC)

# SURVEY NOTES

- L. THE SURVEY FOR THIS PROJECT WAS PERFORMED BY: SUPERIOR SURVEYING SERVICES, INC. 2122 WEST LONE CACTUS DRIVE, SUITE 11 PHOENIX, ARIZONA 85027 PH: 623-869-0223 CONTACT: DAVID S. KLEIN, R.L.S.
- 2. THE BASIS OF BEARINGS FOR THIS PROJECT IS THE MONUMENT LINE OF SOUTHERN AVENUE. ALSO BEING THE NORTH LINE OF THE NORTHWEST QUARTER OF SECTION 34, USING A BEARING OF NORTH 89°55'32" EAST, AS PER THE RECORD OF SURVEY IN BOOK 657 OF MAPS, PAGE 27, RECORDS OF MARICOPA COUNTY, ARIZONA.
- 3. THE BASIS OF ELEVATION FOR THIS PROJECT IS THE CITY OF MESA BENCHMARK, BEING A BRASS TAG IN THE TOP OF CURB AT THE NORTHEAST CORNER OF THE INTERSECTION OF 96TH STREET & SOUTHERN AVENUE, HAVING AN ELEVATION OF 1498.91, (NAVD88).

# LEGEND

|         |                               | LOLIND               |                                     |
|---------|-------------------------------|----------------------|-------------------------------------|
|         | RIGHT-OF-WAY                  |                      | NEW SEWER MANHOLE                   |
|         | PROJECT BOUNDARY LINE         | <u>©</u>             | NEW SEWER CLEANOUT                  |
|         | OTHER PARCEL LINE             | 0 0                  | NEW GREASE TRAP                     |
|         | ROADWAY CENTERLINE            |                      | NEW WATER VALVE                     |
|         | FLOW-LINE                     | W                    | NEW WATER METER                     |
|         | EXISTING EASEMENT             | BF                   | NEW BACKFLOW PREVENTE               |
| 2321    | EXISTING CONTOUR              | •                    | NEW FIRE HYDRANT                    |
| 2580    | NEW CONTOUR                   | <b>CE</b> \$         | NEW FIRE CONNECTION                 |
|         | EXISTING CONCRETE             | <b>⊗</b> ○○ <b>⊗</b> | NEW FIRE BACKFLOW PREV              |
|         | EXISTING WALL                 | _0_                  | NEW SIGN                            |
|         | NEW ASPHALT                   | <b>\rightarrow</b>   | NEW SITE LIGHT                      |
| 4       | NEW CONCRETE                  | $\bigcirc$           | SURVEY MONUMENT AS NO               |
|         | NEW RIP RAP                   | • (99.99P)           | SPOT ELEV. (EXIST. GRADE)           |
|         | EXISTING CURB                 | • 99.99P<br>R.O.W.   | SPOT ELEV. (NEW GRADE) RIGHT-OF-WAY |
|         | EXISTING PAINT STRIPE         | P.U.E.               | PUBLIC UTILITY EASEMENT             |
| oooo_   | EXISTING RAILING              | R<br>P               | RADIUS<br>PAVEMENT (ASPHALT)        |
|         | NEW CURB                      | C                    | CONCRETE                            |
|         | NEW PAINT STRIPE              | G<br>TC              | GUTTER<br>TOP OF CURB               |
|         | EXISTING STORM DRAIN PIPE     | FG                   | FINISHED GRADE                      |
| —— Е —— | EXISTING UNDERGROUND ELECTRIC | GB                   | GRADE BREAK                         |
| C       | EXISTING COMMUNICATION LINE   | FFE<br>R:            | FINISHED FLOOR ELEVATION RIM        |
| s       | EXISTING SEWER LINE           | l:                   | INVERT                              |
|         | EXISTING WATER LINE           | L:<br>S:             | LENGTH<br>SLOPE                     |
| G       | EXISTING GAS LINE             |                      |                                     |
|         |                               |                      |                                     |