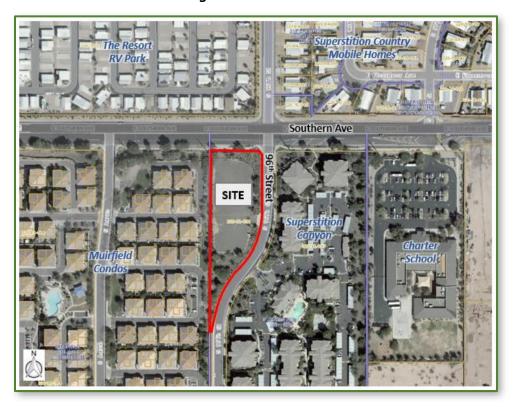

#### 1. Introduction

Pew & Lake, PLC, on behalf of Holualoa Superstition Canyon Land, LLC, is pleased to submit this project narrative and related exhibits in support of Rezoning and Site Plan Review for the 1.65 net acres located at the southwest corner of Southern Avenue and 96th Street in Mesa (APN 220-81-958). These requests are for the applicant's proposed development of phase two of the existing Superstition Canyon luxury multi-family development. The site aerial is depicted below:

Figure 1 – Site Aerial

# Site Aerial