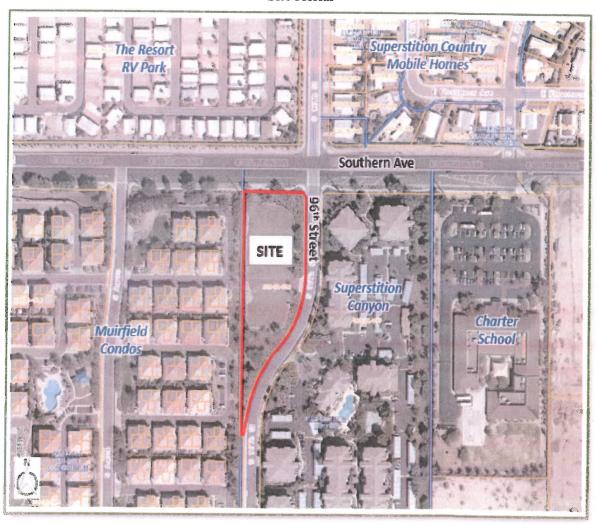

#### 1. Introduction

Pew & Lake, PLC, on behalf of Holualoa Superstition Canyon Land, LLC, is pleased to submit this project narrative and related exhibits in support of Rezoning and Site Plan Review for the 1.65 net acres located at the southwest corner of Southern Avenue and 96th Street in Mesa (APN 220-81-958). These requests are for the applicant's proposed development of phase two of the existing Superstition Canyon luxury multi-family development. The site aerial is depicted below:

Figure 1 – Site Aerial