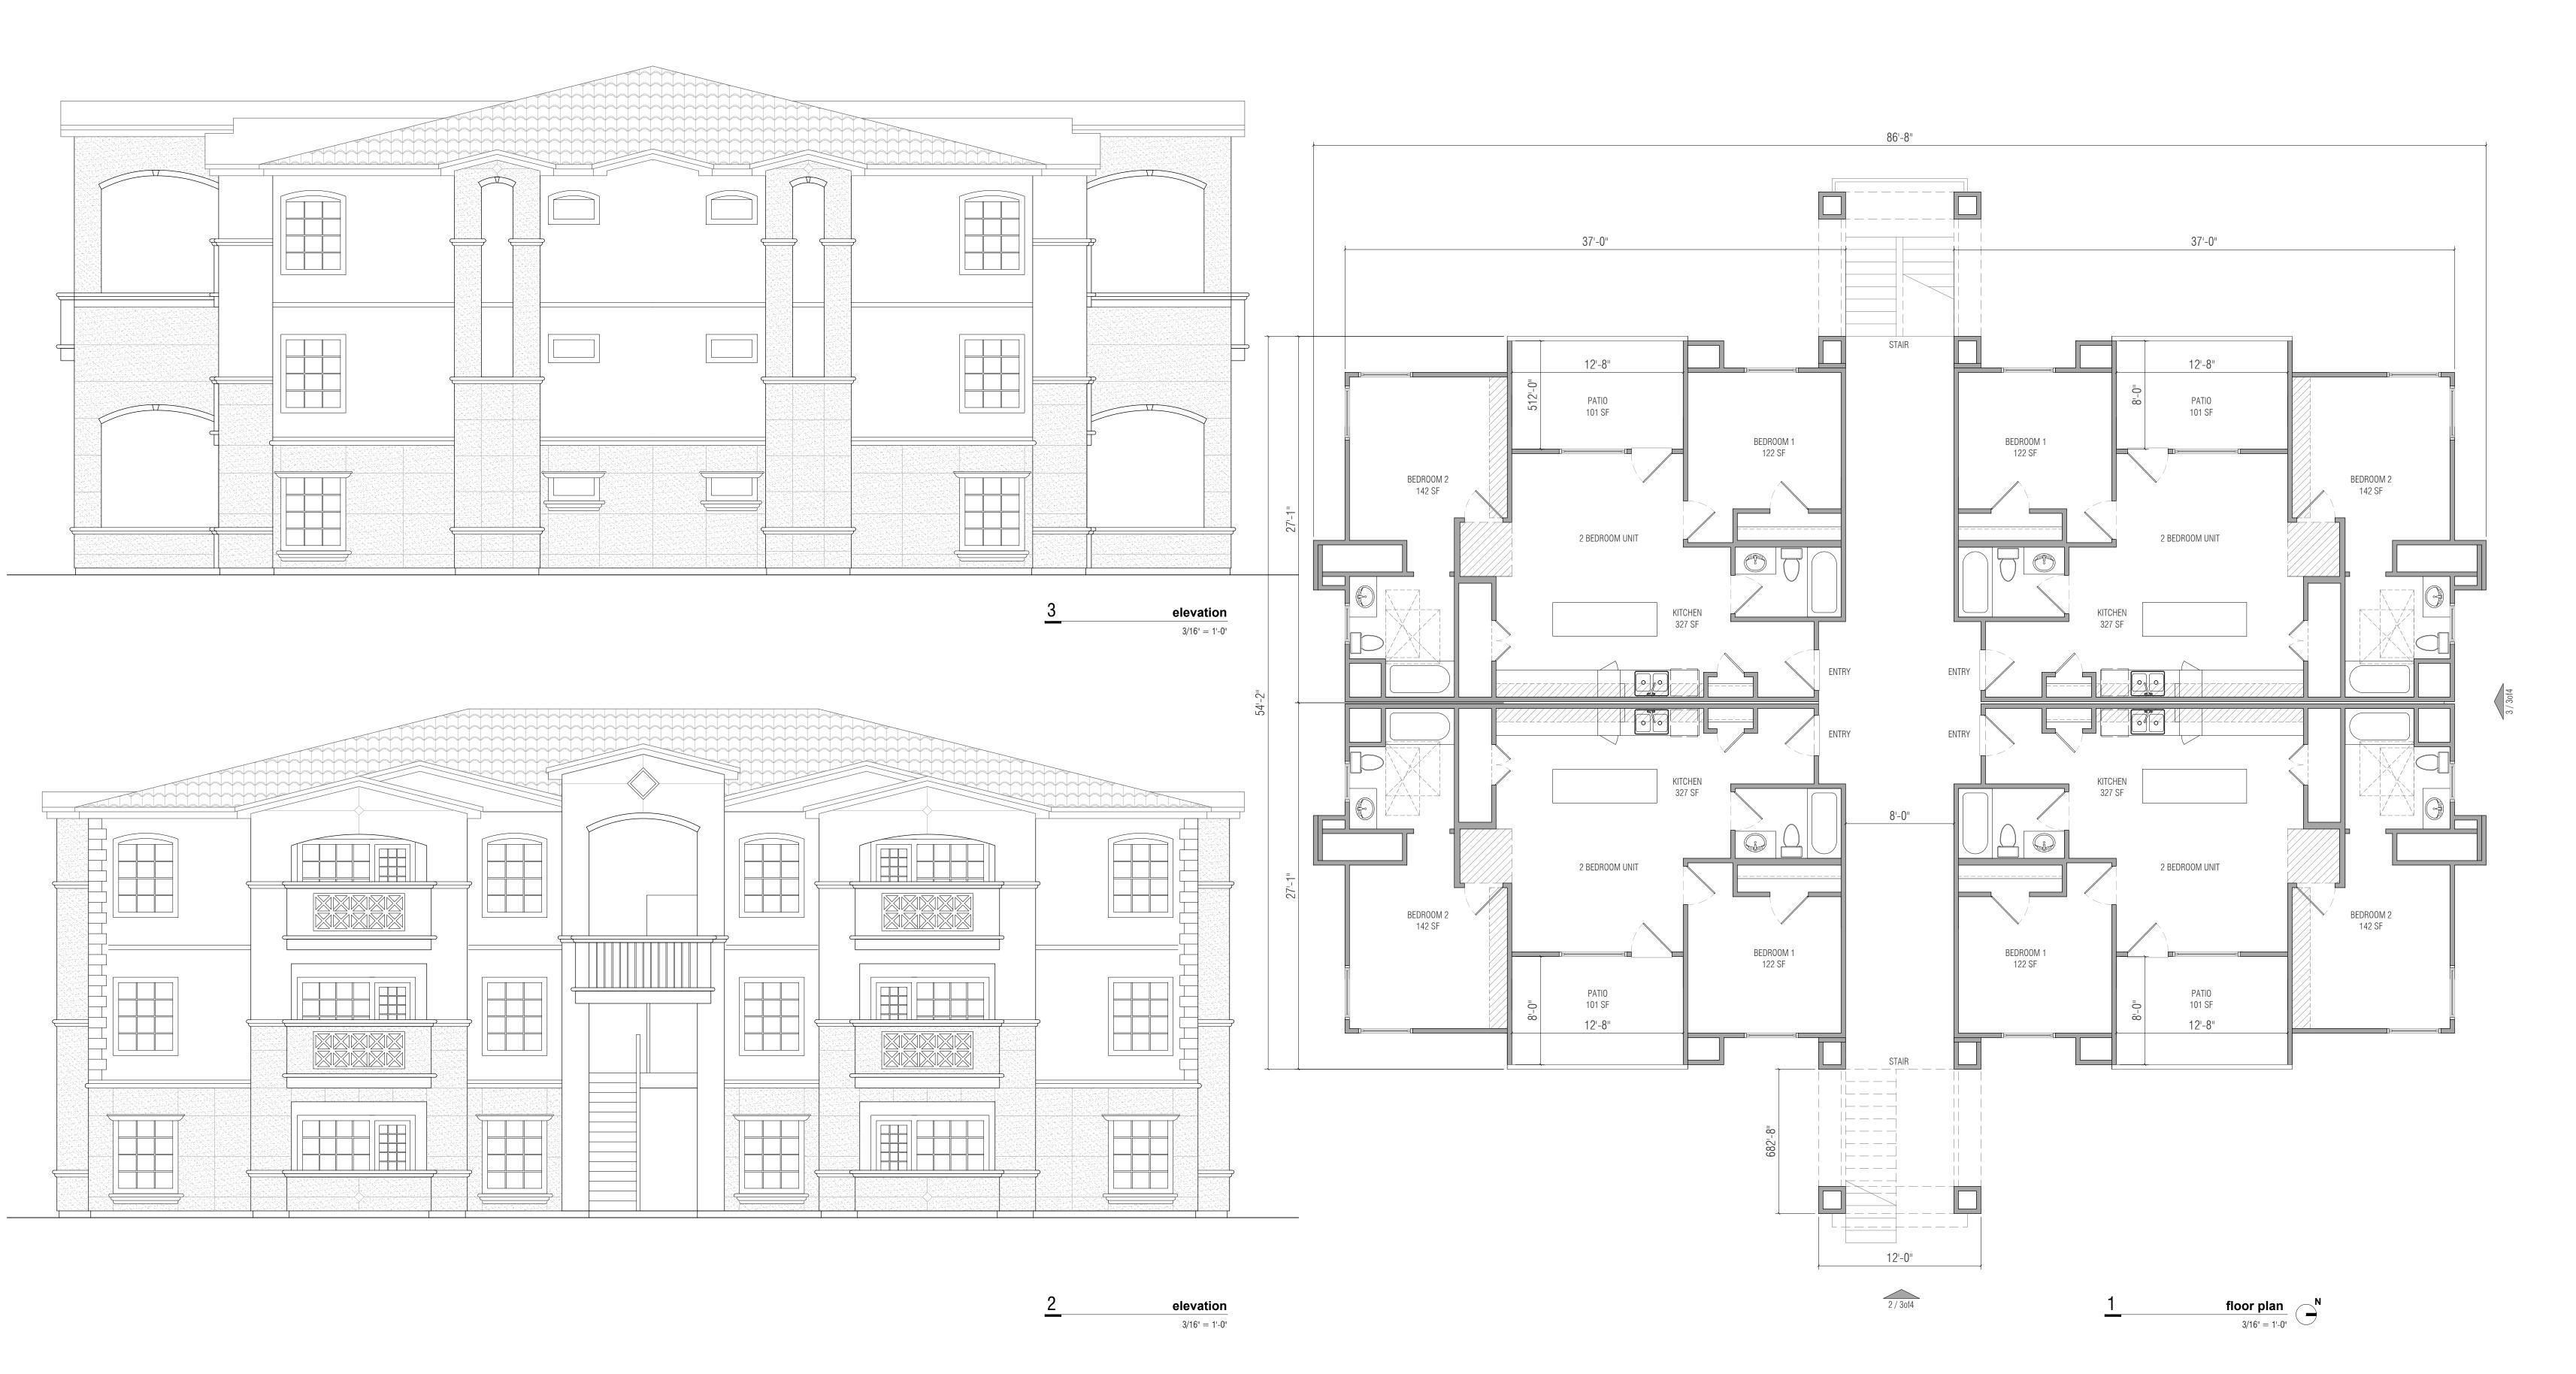

The below site imagery and interior images depict some of the architectural themes in Superstition Canyon Phase I that would be incorporated into this new development.

Figure 4 – Representative Conceptual Imagery

As shown on the elevations provided in the application, Superstition Canyon Phase II will mirror those buildings shown above and in Phase I. Each of the units features two bedrooms and a generous patio for private open space. Community open space is provided in the center of the development and features outdoor ramadas and a barbecue area.