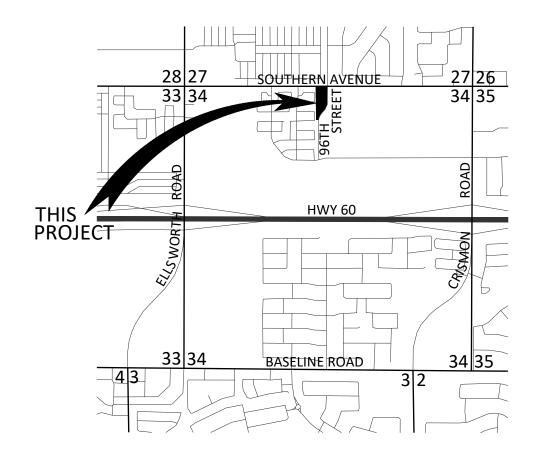

#### Dear Neighbor:

On behalf of our client, Holualoa Superstition Canyon Land, LLC, we are pleased to invite you to a neighborhood meeting regarding a proposed development in your area. The proposed development site is located at the southwest corner of 96<sup>th</sup> Street and Southern Avenue. It is approximately 1.6 acres, is also known as Maricopa County Assessor parcel number 220-81-958 and is shown on the reverse side of this letter.

Our request to the City of Mesa will be for a rezoning of the property from Neighborhood Commercial (NC) to Residential Multiple Dwelling-3 (RM-3), with a Planned Area Development (PAD) Overlay. If approved, this request will allow for the development of Superstition Canyon Phase II, an updated multi-family community of 24 apartment homes.