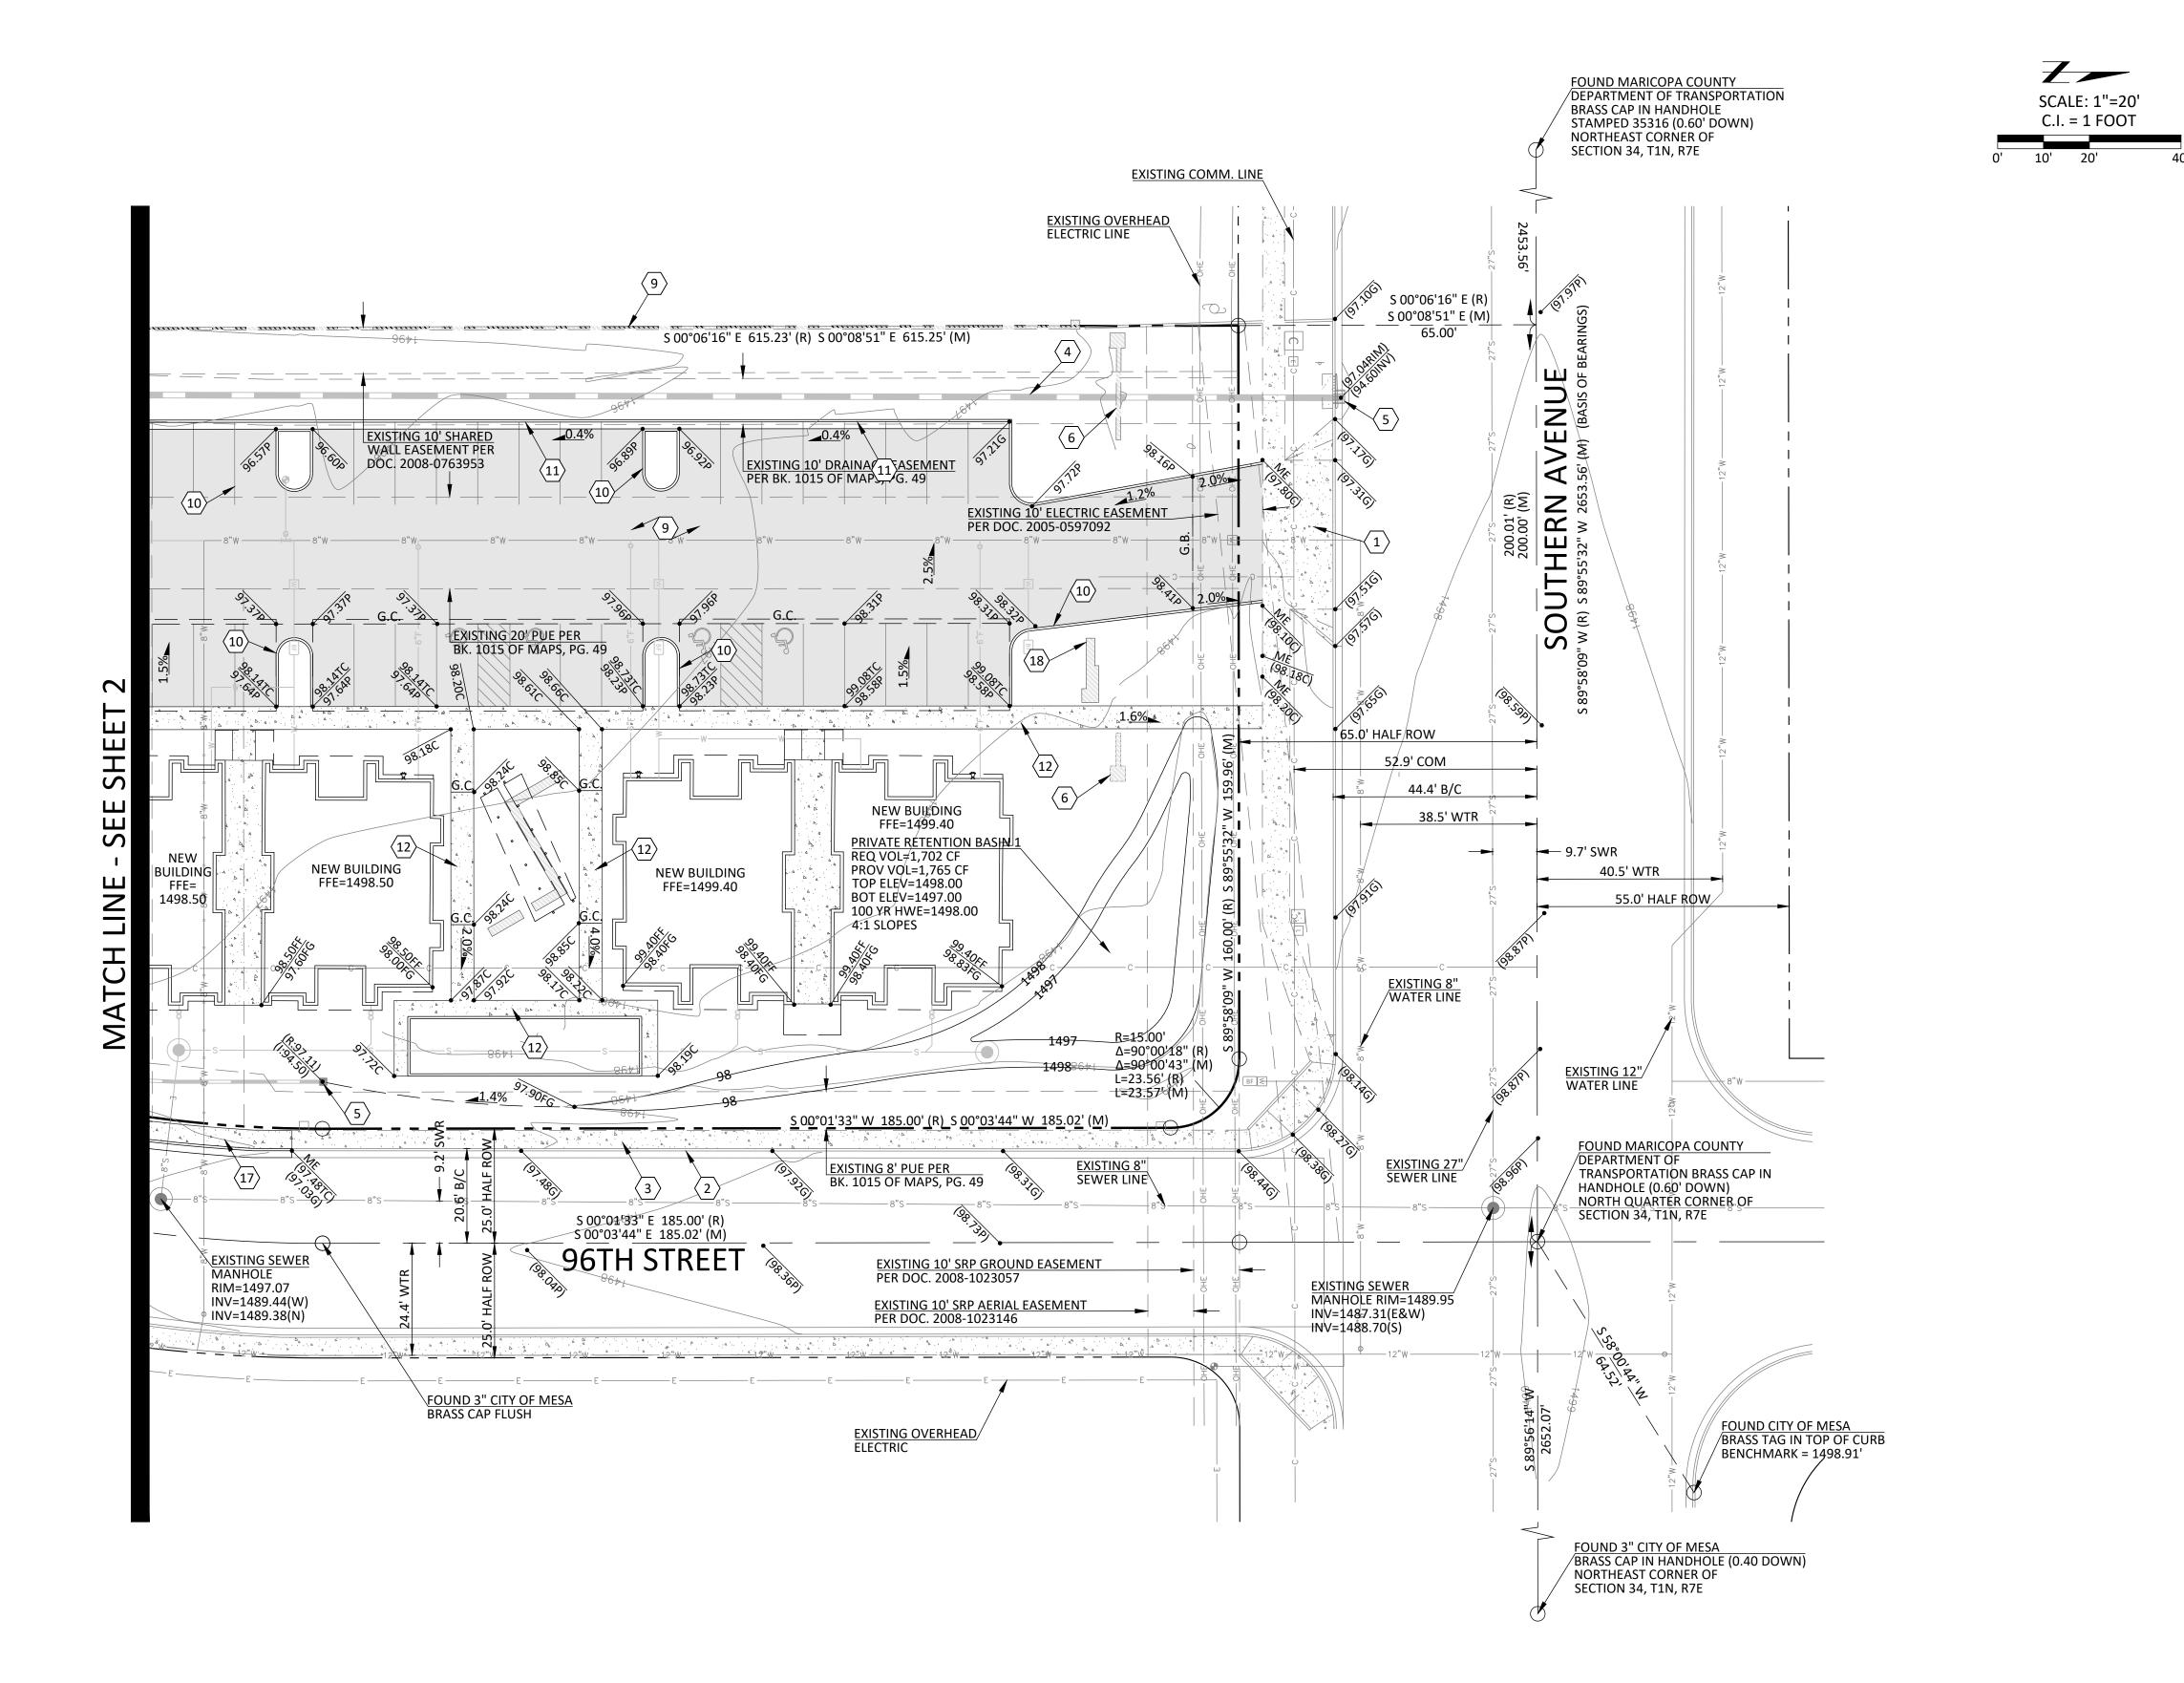

# PRELIMINARY IMPROVEMENT PLAN for SUPERSTITION CANYON APARTMENTS

9565 EAST SOUTHERN AVENUE MESA, ARIZONA

A PORTION NORTHWEST QUARTER OF SECTION 34, TOWNSHIP 1 NORTH, RANGE 7 EAST OF THE GILA AND SALT RIVER MERIDIAN, MARICOPA COUNTY, ARIZONA

# PROJECT INFORMATION

PROJECT DESCRIPTION: THE PROJECT CONSISTS OF THE CONSTRUCTION OF FOUR NEW MULTI-STORY RETAIL BUILDINGS WITH ALL REQUIRED GRADING & DRAINAGE, PARKING, UTILITY AND PAVING REQUIREMENTS.

9565 EAST SOUTHERN AVENUE MESA, ARIZONA 85209

APN: 220-81-958

ZONING: NC

SITE AREA: 71,648 SF (1.65 AC)

# SURVEY NOTES

- L. THE SURVEY FOR THIS PROJECT WAS PERFORMED BY: SUPERIOR SURVEYING SERVICES, INC. 2122 WEST LONE CACTUS DRIVE, SUITE 11 PHOENIX, ARIZONA 85027 PH: 623-869-0223 CONTACT: DAVID S. KLEIN, R.L.S.
- 2. THE BASIS OF BEARINGS FOR THIS PROJECT IS THE MONUMENT LINE OF SOUTHERN AVENUE. ALSO BEING THE NORTH LINE OF THE NORTHWEST QUARTER OF SECTION 34, USING A BEARING OF NORTH 89°55'32" EAST, AS PER THE RECORD OF SURVEY IN BOOK 657 OF MAPS, PAGE 27, RECORDS OF MARICOPA COUNTY, ARIZONA.
- 3. THE BASIS OF ELEVATION FOR THIS PROJECT IS THE CITY OF MESA BENCHMARK, BEING A BRASS TAG IN THE TOP OF CURB AT THE NORTHEAST CORNER OF THE INTERSECTION OF 96TH STREET & SOUTHERN AVENUE, HAVING AN ELEVATION OF 1498.91, (NAVD88).

# PROJECT RETENTION

THE REQUIRED RETENTION IS 100-YR, 2-HR FOR THE SITE AND ADJACENT HALF-STREETS.

VOLUME [CF] =  $C \times (P [IN] / 12) \times AREA[SF]$ 

# BASIN 1

REQUIRED ONSITE AREA

V = 0.77 x (2.17/12) x 13,439 = 1,702 CF

# 1,765 CF IN A NEW ONE-FOOT DEEP RETENTION BASIN

PROVIDED

BASIN 2

REQUIRED ONSITE AREA

 $V = 0.73 \times (2.17/12) \times 56,365 = 7,441 \text{ CF}$ 

**OFFSITE AREA**  $V = 0.89 \times (2.17/12) \times 29,236 = 4,706 \text{ CF}$ 

TOTAL REQUIRED RETENTION VOLUME: 7,441 CF + 4,706 CF = 12,147 CF

PROVIDED

TOTAL PROVIDED VOLUME: 12,895 CF IN AN EXISTING SURFACE RETENTION BASIN, WHICH DISCHARGES TO THE CITY OF MESA STORM DRAIN SYSTEM VIA AN EXISTING BLEED-OFF PIPE

# DRAINAGE STATEMENT

-SITE IS NOT IN A SPECIAL FLOOD HAZARD AREA -OFFSITE FLOWS DO NOT AFFECT THIS SITE, APART FROM ADJACENT HALF-STREETS -RETENTION PROVIDED IS 100-YR, 2-HR -EXTREME STORM OUTFALLS THE SITE AT THE SOUTHWEST CORNER AT THE ELEVATION OF 1493.40

# LEGEND

|         |                               | LOLIND               |                                     |
|---------|-------------------------------|----------------------|-------------------------------------|
|         | RIGHT-OF-WAY                  |                      | NEW SEWER MANHOLE                   |
|         | PROJECT BOUNDARY LINE         | <u>©</u>             | NEW SEWER CLEANOUT                  |
|         | OTHER PARCEL LINE             | 0 0                  | NEW GREASE TRAP                     |
|         | ROADWAY CENTERLINE            |                      | NEW WATER VALVE                     |
|         | FLOW-LINE                     | W                    | NEW WATER METER                     |
|         | EXISTING EASEMENT             | BF                   | NEW BACKFLOW PREVENTE               |
| 2321    | EXISTING CONTOUR              | •                    | NEW FIRE HYDRANT                    |
| 2580    | NEW CONTOUR                   | <b>CE</b> \$         | NEW FIRE CONNECTION                 |
|         | EXISTING CONCRETE             | <b>⊗</b> ○○ <b>⊗</b> | NEW FIRE BACKFLOW PREV              |
|         | EXISTING WALL                 | _0_                  | NEW SIGN                            |
|         | NEW ASPHALT                   | <b>\rightarrow</b>   | NEW SITE LIGHT                      |
| 4       | NEW CONCRETE                  | $\bigcirc$           | SURVEY MONUMENT AS NO               |
|         | NEW RIP RAP                   | • (99.99P)           | SPOT ELEV. (EXIST. GRADE)           |
|         | EXISTING CURB                 | • 99.99P<br>R.O.W.   | SPOT ELEV. (NEW GRADE) RIGHT-OF-WAY |
|         | EXISTING PAINT STRIPE         | P.U.E.               | PUBLIC UTILITY EASEMENT             |
| oooo_   | EXISTING RAILING              | R<br>P               | RADIUS<br>PAVEMENT (ASPHALT)        |
|         | NEW CURB                      | C                    | CONCRETE                            |
|         | NEW PAINT STRIPE              | G<br>TC              | GUTTER<br>TOP OF CURB               |
|         | EXISTING STORM DRAIN PIPE     | FG                   | FINISHED GRADE                      |
| —— Е —— | EXISTING UNDERGROUND ELECTRIC | GB                   | GRADE BREAK                         |
| C       | EXISTING COMMUNICATION LINE   | FFE<br>R:            | FINISHED FLOOR ELEVATION RIM        |
| s       | EXISTING SEWER LINE           | l:                   | INVERT                              |
|         | EXISTING WATER LINE           | L:<br>S:             | LENGTH<br>SLOPE                     |
| G       | EXISTING GAS LINE             |                      |                                     |
|         |                               |                      |                                     |