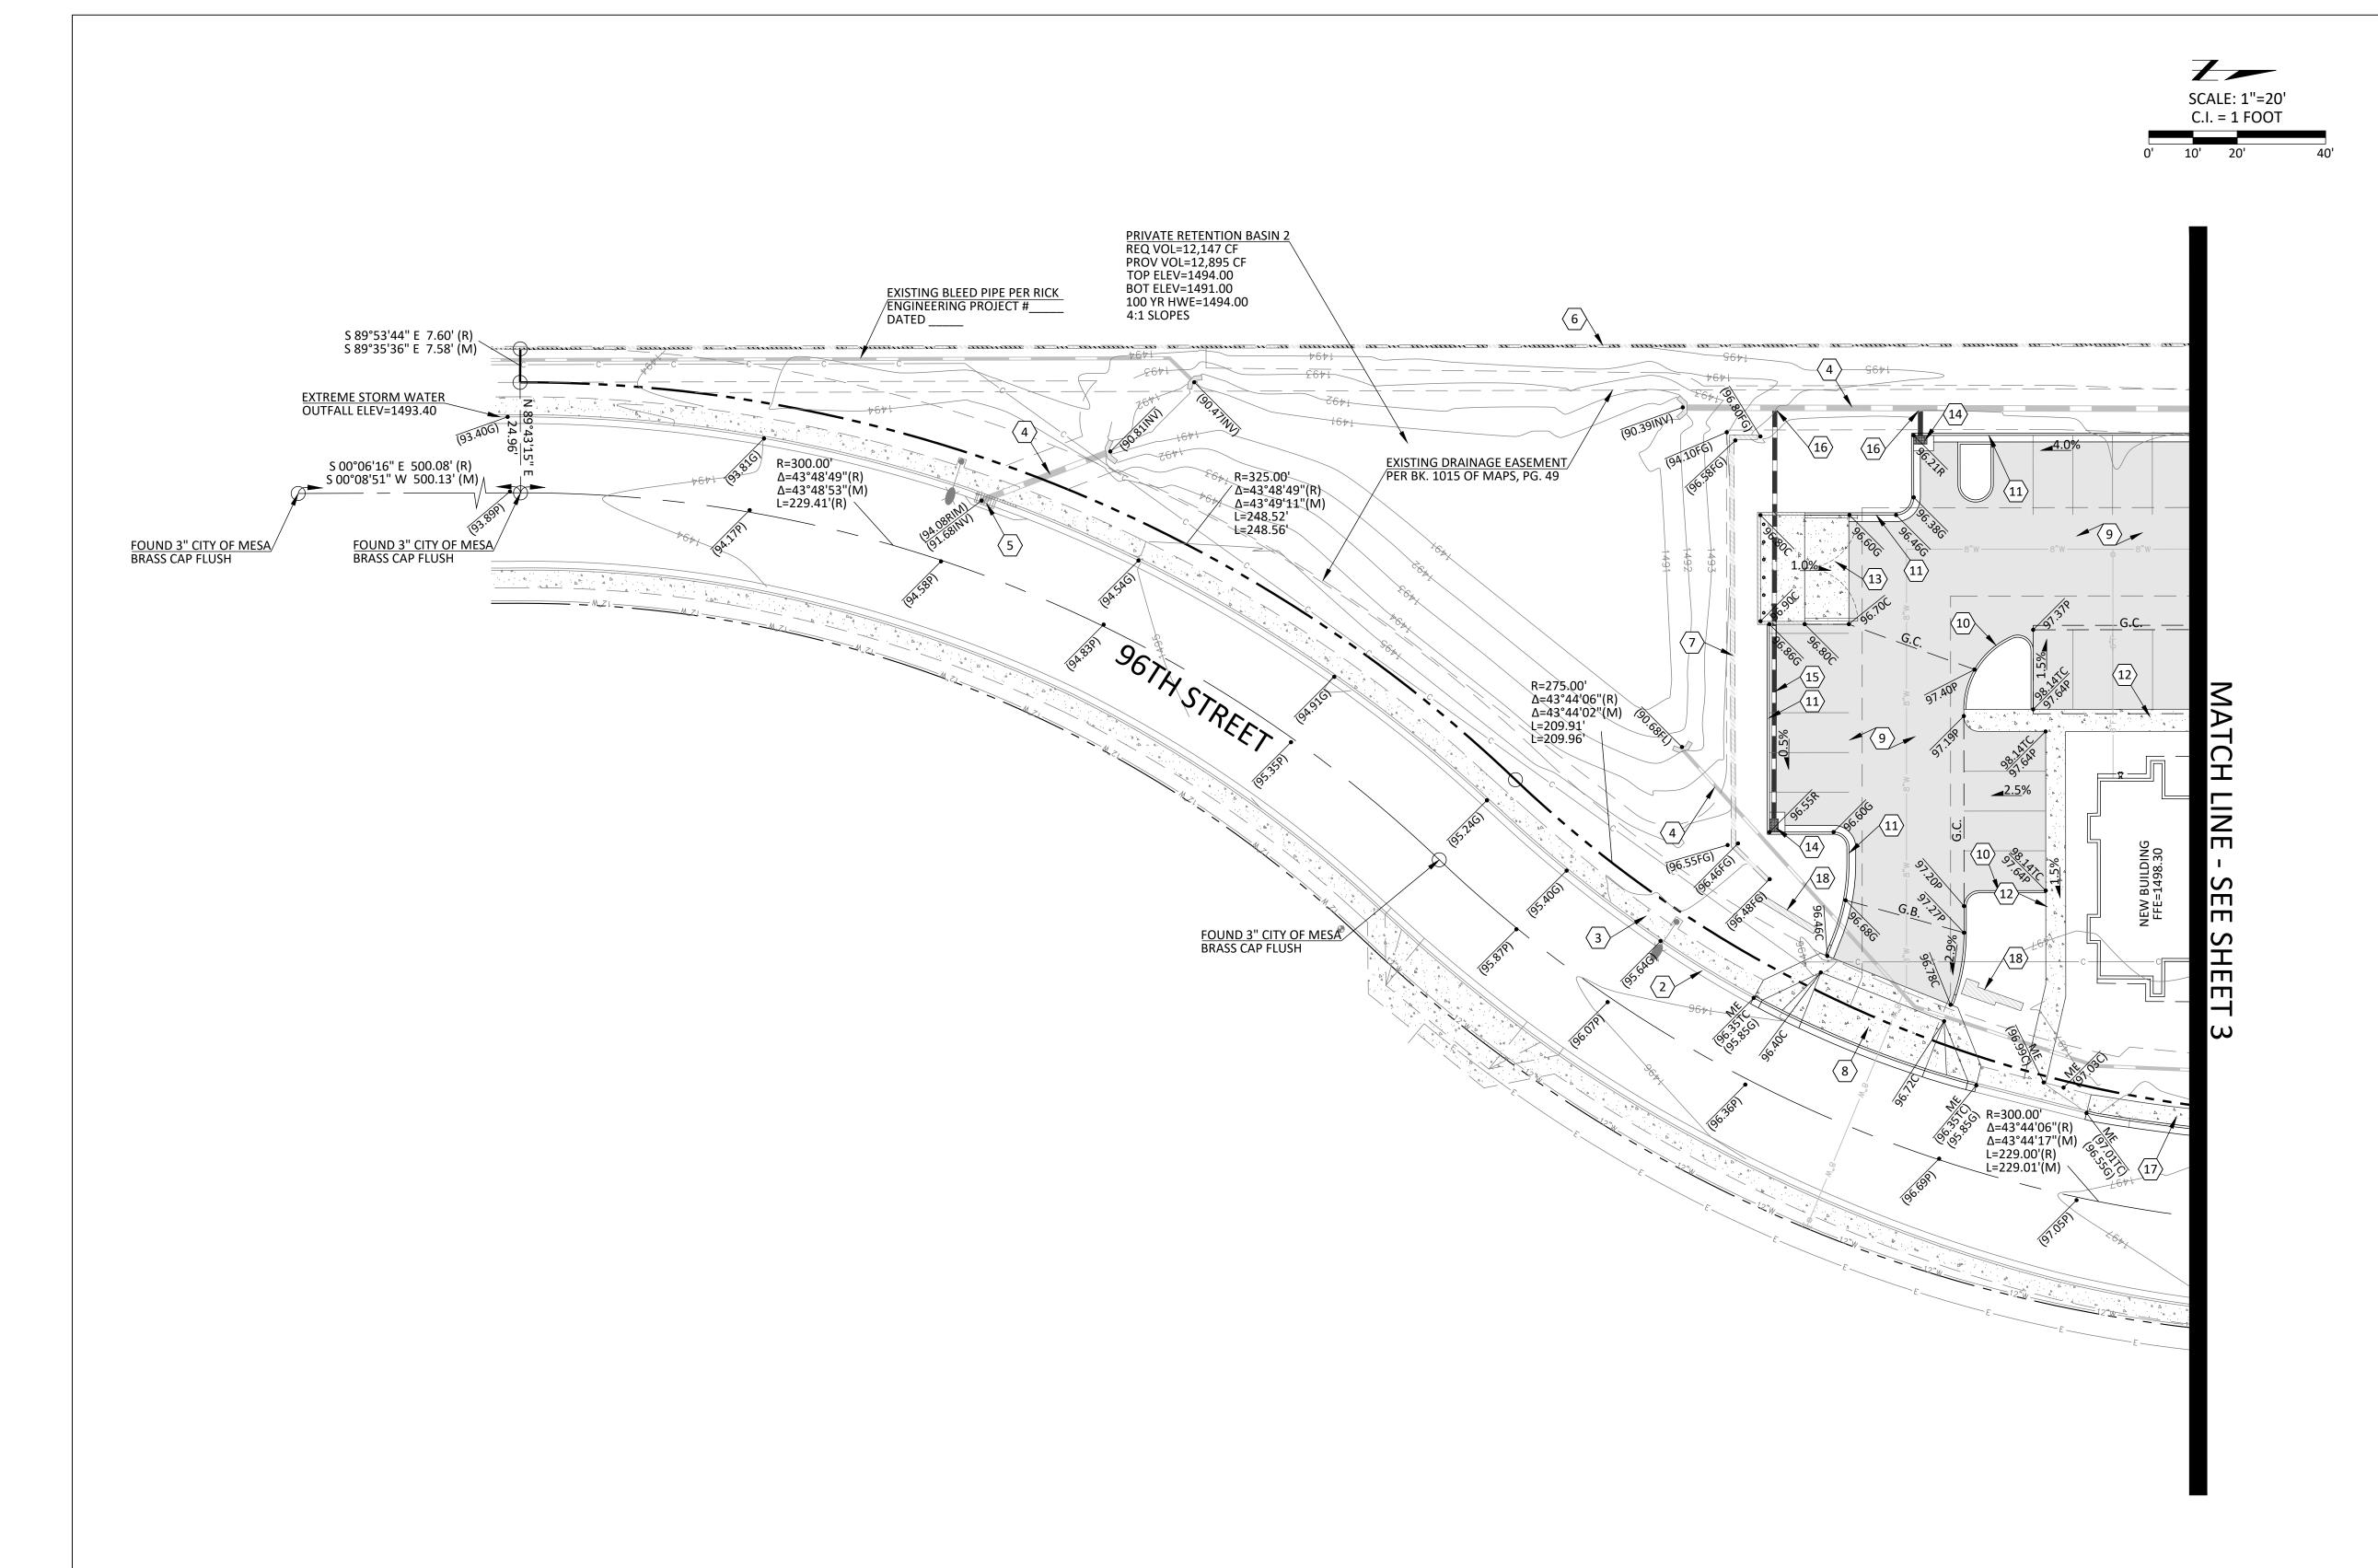

# PROJECT RETENTION

THE REQUIRED RETENTION IS 100-YR, 2-HR FOR THE SITE AND ADJACENT HALF-STREETS.

VOLUME [CF] =  $C \times (P [IN] / 12) \times AREA[SF]$ 

# BASIN 1

REQUIRED ONSITE AREA

V = 0.77 x (2.17/12) x 13,439 = 1,702 CF

# 1,765 CF IN A NEW ONE-FOOT DEEP RETENTION BASIN

PROVIDED

BASIN 2

REQUIRED ONSITE AREA

 $V = 0.73 \times (2.17/12) \times 56,365 = 7,441 \text{ CF}$ 

**OFFSITE AREA**  $V = 0.89 \times (2.17/12) \times 29,236 = 4,706 \text{ CF}$ 

TOTAL REQUIRED RETENTION VOLUME: 7,441 CF + 4,706 CF = 12,147 CF

PROVIDED

TOTAL PROVIDED VOLUME: 12,895 CF IN AN EXISTING SURFACE RETENTION BASIN, WHICH DISCHARGES TO THE CITY OF MESA STORM DRAIN SYSTEM VIA AN EXISTING BLEED-OFF PIPE

# DRAINAGE STATEMENT

-SITE IS NOT IN A SPECIAL FLOOD HAZARD AREA -OFFSITE FLOWS DO NOT AFFECT THIS SITE, APART FROM ADJACENT HALF-STREETS -RETENTION PROVIDED IS 100-YR, 2-HR -EXTREME STORM OUTFALLS THE SITE AT THE SOUTHWEST CORNER AT THE ELEVATION OF 1493.40

# LEGEND

|         |                               | LOLIND               |                                     |
|---------|-------------------------------|----------------------|-------------------------------------|
|         | RIGHT-OF-WAY                  |                      | NEW SEWER MANHOLE                   |
|         | PROJECT BOUNDARY LINE         | <u>©</u>             | NEW SEWER CLEANOUT                  |
|         | OTHER PARCEL LINE             | 0 0                  | NEW GREASE TRAP                     |
|         | ROADWAY CENTERLINE            |                      | NEW WATER VALVE                     |
|         | FLOW-LINE                     | W                    | NEW WATER METER                     |
|         | EXISTING EASEMENT             | BF                   | NEW BACKFLOW PREVENTE               |
| 2321    | EXISTING CONTOUR              | •                    | NEW FIRE HYDRANT                    |
| 2580    | NEW CONTOUR                   | <b>CE</b> \$         | NEW FIRE CONNECTION                 |
|         | EXISTING CONCRETE             | <b>⊗</b> ○○ <b>⊗</b> | NEW FIRE BACKFLOW PREV              |
|         | EXISTING WALL                 | _0_                  | NEW SIGN                            |
|         | NEW ASPHALT                   | <b>\rightarrow</b>   | NEW SITE LIGHT                      |
| 4       | NEW CONCRETE                  | $\bigcirc$           | SURVEY MONUMENT AS NO               |
|         | NEW RIP RAP                   | • (99.99P)           | SPOT ELEV. (EXIST. GRADE)           |
|         | EXISTING CURB                 | • 99.99P<br>R.O.W.   | SPOT ELEV. (NEW GRADE) RIGHT-OF-WAY |
|         | EXISTING PAINT STRIPE         | P.U.E.               | PUBLIC UTILITY EASEMENT             |
| oooo_   | EXISTING RAILING              | R<br>P               | RADIUS<br>PAVEMENT (ASPHALT)        |
|         | NEW CURB                      | C                    | CONCRETE                            |
|         | NEW PAINT STRIPE              | G<br>TC              | GUTTER<br>TOP OF CURB               |
|         | EXISTING STORM DRAIN PIPE     | FG                   | FINISHED GRADE                      |
| —— Е —— | EXISTING UNDERGROUND ELECTRIC | GB                   | GRADE BREAK                         |
| C       | EXISTING COMMUNICATION LINE   | FFE<br>R:            | FINISHED FLOOR ELEVATION RIM        |
| s       | EXISTING SEWER LINE           | l:                   | INVERT                              |
|         | EXISTING WATER LINE           | L:<br>S:             | LENGTH<br>SLOPE                     |
| G       | EXISTING GAS LINE             |                      |                                     |
|         |                               |                      |                                     |

# 0 $\propto$ ELIN JPEI 956

 $\propto$ 

4

S

AVENUI

RZ

DRAWN: **DESIGNED:** CHECKED: DATE: 03-06-2020 JOB NO: 19.155 SHEET NUMBER

- 1 EXISTING DRIVEWAY TO REMAIN.
- $\langle$  3  $\rangle$  EXISTING CONCRETE SIDEWALK TO REMAIN.
- $\langle 4 \rangle$  EXISTING STORM DRAIN PIPE TO REMAIN.
- 6 EXISTING MASONRY SCREEN WALL TO REMAIN.
- $\langle$  8  $\rangle$  NEW CONCRETE DRIVEWAY.
- $\langle$  9  $\rangle$  NEW ASPHALT PAVEMENT.
- $\langle 10 \rangle$  NEW CONCRETE VERTICAL CURB.
- $\langle 11 \rangle$  NEW CONCRETE VERTICAL CURB AND GUTTER.
- $\langle 12 \rangle$  NEW CONCRETE SIDEWALK.

# **KEYNOTES**

- $\langle 2 \rangle$  EXISTING CURB TO REMAIN.
- $\langle$  5  $\rangle$  EXISTING STORM DRAIN CATCH BASIN TO REMAIN.
- $\langle$  7 angle EXISTING RETAINING WALL TO REMAIN.

- $\langle 13 \rangle$  NEW TRASH ENCLOSURE.
- $\langle 14 \rangle$  NEW STORM DRAIN INLET.
- $\langle 15 \rangle$  NEW STORM DRAIN PIPE.
- $\langle 16 \rangle$  connect to existing storm drain Pipe.
- REMOVE EXISTING DRIVEWAY, REPLACE WITH CURB, GUTTER AND SIDEWALK.
- $raket{18}$  NEW MASONRY SCREEN WALL.