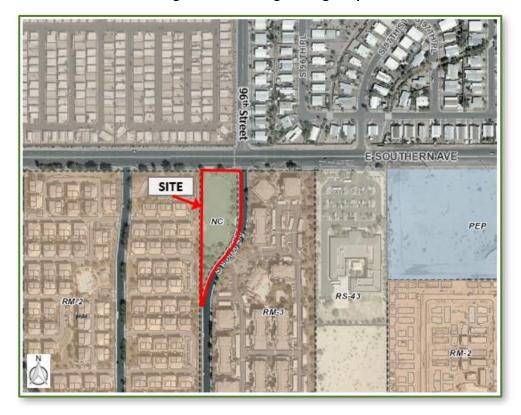

#### 3. Existing General Plan Designation and Zoning Classification

The property is classified as Neighborhood Suburban on the Mesa General Plan and is zoned Neighborhood Commercial (NC) as shown in the figures on the next page.

Figure 2 – Existing General Plan Character Area

Figure 3 – Existing Zoning Map

The proposed multiple-residence use is consistent with the vision and objectives of the General Plan. The Neighborhood: Suburban Character Area is designed for "primarily residential areas with supporting parks, schools, and other neighborhood services (General Plan, *Neighborhoods*, p. 1-8)," and a "wide range of housing types" are suggested (Neighborhood Focus, p. 7-5).