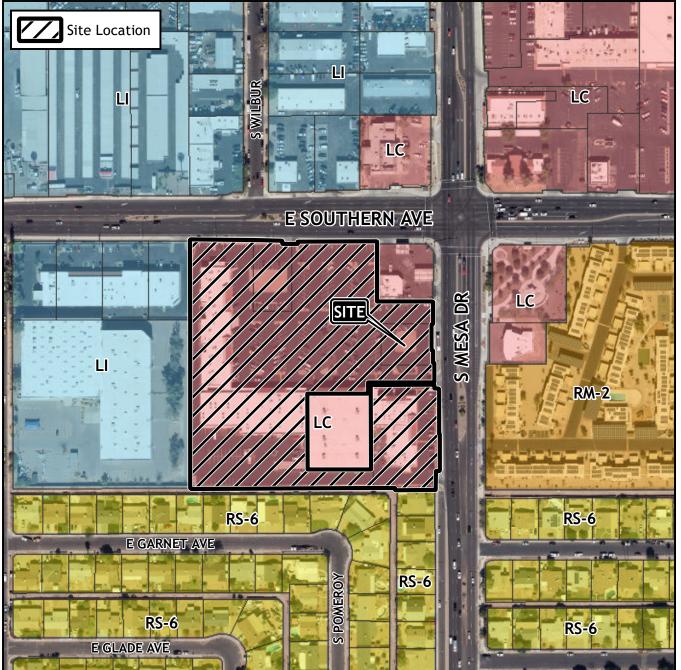

#### Site / Address:

(District 4). Within the 300 Block of East Southern Avenue (south side) and the 1200 block of South Mesa Drive (west side). Located west of Mesa Drive and south of Southern Avenue.

### Request:

Requesting a Development Incentive Permit (DIP) for a limited service restaurant with drive-thru facilities in the Limited Commercial (LC) District, and a Substantial Conformance Improvement Permit (SCIP) to allow deviations from certain development standards for site improvements associated with the development of a limited service restaurant with drivethru facilities in the Limited Commercial (LC) District.