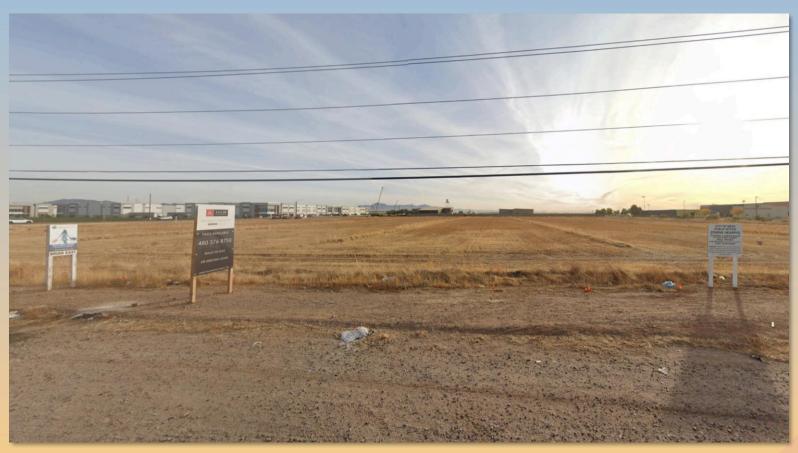

## Design Review Board





## DRB24-00990 Taco Bell at Avalon Ranch





#### Request

- Design Review
- To all for a limitedservice restaurant with drive-thru facilities



#### **Front Entry Corner**

Taco Bell

S. Power Rd., Mesa, AZ 85212

Charles William Pope

Tel: (210) 349-6005 Fax: (210) 349-6025

Jan. 16, 2025

Version "B"





#### Location

- South of Elliot Road
- East side of Power Road







#### Site Photo



Looking east from Power Road





#### Site Plan

- 2,320 sq. ft. building with drive-thru
- 300 sq. ft. amenity area
- 38 parking spaces







## Landscape Plan







#### Elevations







#### Elevations







#### Elevations







## Renderings









## Renderings





#### Front Drive Thru Corner

Taco Bell S. Power Rd., I

S. Power Rd., Mesa, AZ 85212

Charles William Pope

& Associates
224 Gardenview
San Antonio, Texas 78213
Tek (210) 349-6025
e-mait charles@cope.com

Jan. 16, 2025 Version "B"





#### Color and Material Board

#### Material and Color Legend



Belden Brick Thin Brick Veneer "Mayo Blend"

Field Color: Tower Walls



Field Color: Main Walls

James Hardie Hardie Panel Vertical Siding - Smooth SW6262 "Mysterious Mauve"

Field Color: Entry Tower Walls



Nichi