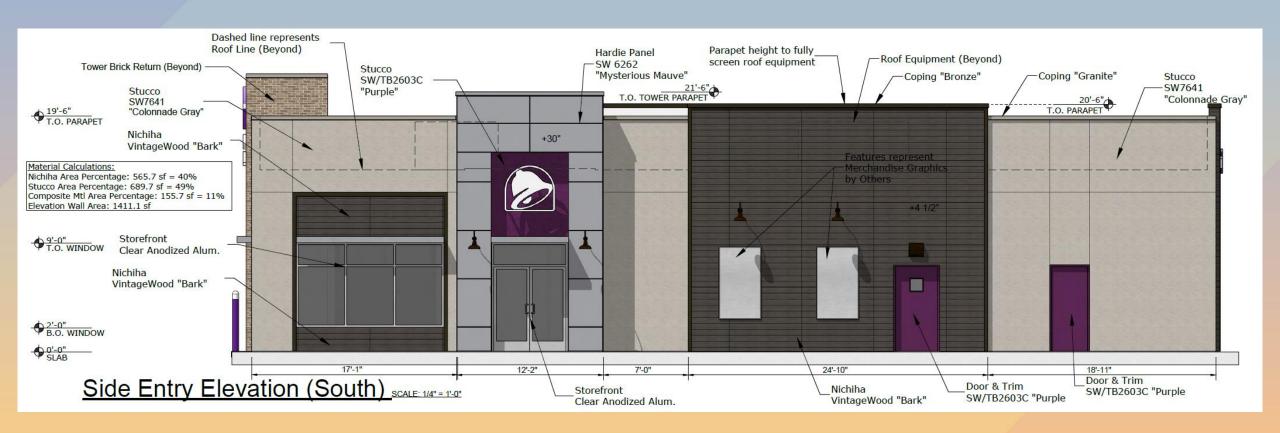

## Design Review Board





## DRB24-00990 Taco Bell at Avalon Ranch





#### Request

- Design Review
- To all for a limitedservice restaurant with drive-thru facilities



#### **Front Entry Corner**

Taco Bell

S. Power Rd., Mesa, AZ 85212

Charles William Pope

Tel: (210) 349-6005 Fax: (210) 349-6025

Jan. 16, 2025

Version "B"





#### Location

- South of Elliot Road
- East side of Power Road







#### Site Photo



Looking east from Power Road





#### Site Plan

- 2,320 sq. ft. building with drive-thru
- 300 sq. ft. amenity area
- 38 parking spaces







## Landscape Plan







#### Elevations







#### Elevations







#### Elevations







## Renderings









## Renderings





#### Front Drive Thru Corner

Taco Bell S. Power Rd., I

S. Power Rd., Mesa, AZ 85212

Charles William Pope

& Associates
224 Gardenview
San Antonio, Texas 78213
Tek (210) 349-6025
e-mait charles@cope.com

Jan. 16, 2025 Version "B"





#### Color and Material Board

#### Material and Color Legend



Belden Brick Thin Brick Veneer "Mayo Blend"

Field Color: Tower Walls



Field Color: Main Walls

James Hardie Hardie Panel Vertical Siding - Smooth SW6262 "Mysterious Mauve"

Field Color: Entry Tower Walls



Nichiha Fiber Cement Panels VintageWood "Bark"

Field Color: Accent Walls



Sherwin Williams Exterior Paint SW/TB2603C "Purple"

Field Color: Doors / Tower Accent Wall



Field Color: Parapet Coping/Trim





#### Fi