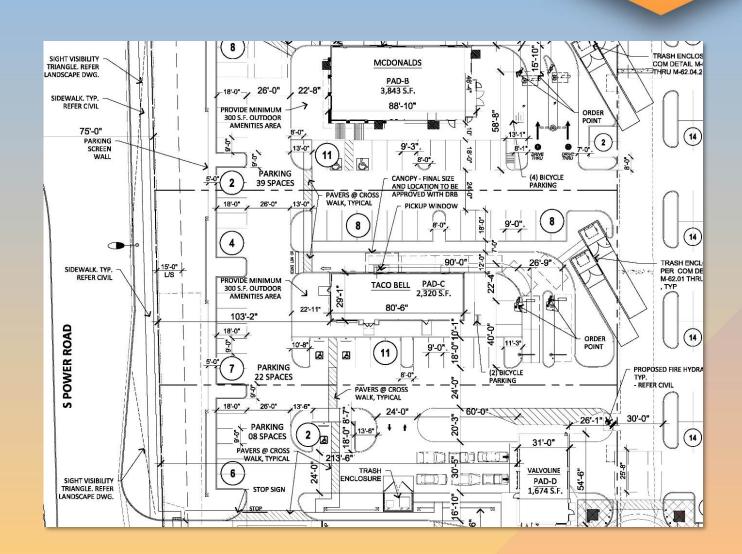

#### Site Plan

- 2,320 sq. ft. building with drive-thru
- 300 sq. ft. amenity area
- 38 parking spaces