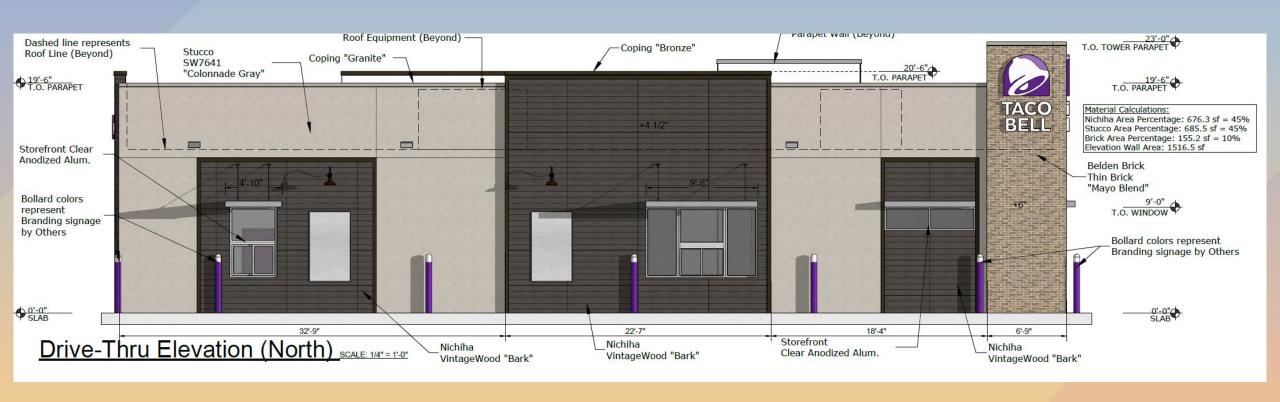

## Design Review Board





## DRB24-00990 Taco Bell at Avalon Ranch





#### Request

- Design Review
- To all for a limitedservice restaurant with drive-thru facilities



#### **Front Entry Corner**

Taco Bell

S. Power Rd., Mesa, AZ 85212

Charles William Pope

Tel: (210) 349-6005 Fax: (210) 349-6025

Jan. 16, 2025

Version "B"





#### Location

- South of Elliot Road
- East side of Power Road







#### Site Photo



Looking east from Power Road





#### Site Plan

- 2,320 sq. ft. building with drive-thru
- 300 sq. ft. amenity area
- 38 parking spaces







## Landscape Plan







#### Elevations







#### Elevations







#### Elevations







## Renderings









## Renderings





#### Front Drive Thru Corner

Taco Bell S. Power Rd., I

S. Power Rd., Mesa, AZ 85212

Charles William Pope

& Associates
224 Gardenview
San Antonio, Texas 78213
Tek (210) 349-6025
e-mait charles@cope.com

Jan. 16, 2025 Version "B"





#### Color and Material Board

#### Material and Color Legend



Belden Brick Thin Brick Veneer "Mayo Blend"

Field Color: Tower Walls



Field Color: Main Walls

James Hardie Hardie Panel Vertical Siding - Smooth SW6262 "Mysterious Mauve"

Field Color: Entry Tower Walls



Nichiha Fiber Cement Panels VintageWood "Bark"

Field Color: Accent Walls



Sherwin Williams Exterior Paint SW/TB2603C "Purple"

Field Color: Doors / Tower Accent Wall



Field Color: Parapet Coping/Trim





#### Findings

Staff is seekin