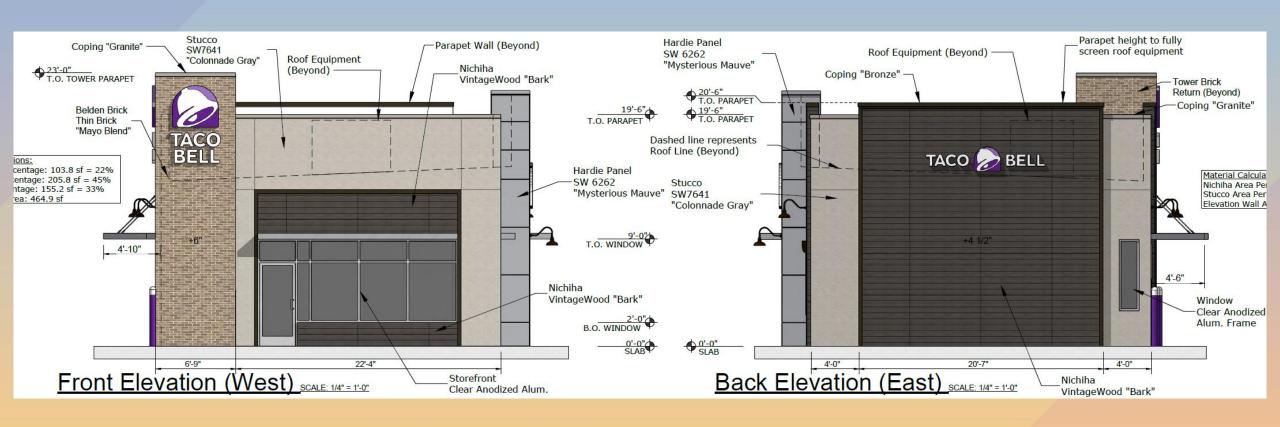

## Design Review Board





## DRB24-00990 Taco Bell at Avalon Ranch





#### Request

- Design Review
- To all for a limitedservice restaurant with drive-thru facilities



#### **Front Entry Corner**

Taco Bell

S. Power Rd., Mesa, AZ 85212

Charles William Pope

Tel: (210) 349-6005 Fax: (210) 349-6025

Jan. 16, 2025

Version "B"





#### Location

- South of Elliot Road
- East side of Power Road







#### Site Photo



Looking east from Power Road





#### Site Plan

- 2,320 sq. ft. building with drive-thru
- 300 sq. ft. amenity area
- 38 parking spaces







## Landscape Plan







#### Elevations







#### Elevations







#### Elevations







## Renderings









## Renderings





#### Front Drive Thru Corner

Taco Bell S. Power Rd., I

S. Power Rd., Mesa, AZ 85212

Charles William Pope

& Associates
224 Gardenview
San Antonio, Texas 78213
Tek (210) 349-6025
e-mait charles@cope.com

Jan. 16, 2025 Version "B"





#### Color and Material Board

#### Material and Color Legend



Belden Brick Thin Brick Veneer "Mayo Blend"

Field Color: Tower Walls



Field Color: Main Walls

James Hardie Hardie Panel Vertical Siding - Smooth SW6262 "Mysterious Mauve"

Field Color: Entry Tower Walls



Nichiha Fiber Cement Panels VintageWood "Bark"

Field Color: Accent Walls



Sherwin Williams Exterior Paint SW/TB2603C "Purple"

Field Color: Doors / Tower Accent Wall



Field Color: Parapet C