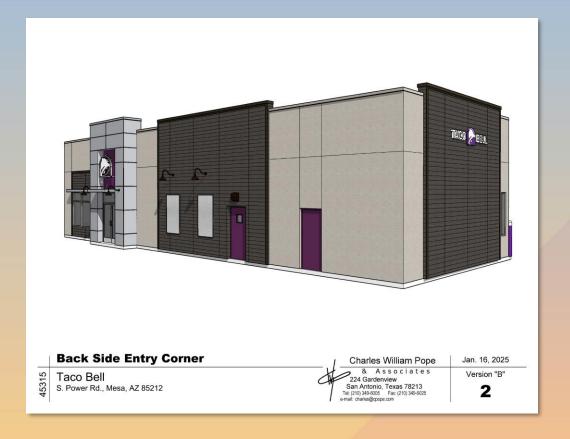

## Design Review Board





## DRB24-00990 Taco Bell at Avalon Ranch





#### Request

- Design Review
- To all for a limitedservice restaurant with drive-thru facilities



#### **Front Entry Corner**

Taco Bell

S. Power Rd., Mesa, AZ 85212

Charles William Pope

Tel: (210) 349-6005 Fax: (210) 349-6025

Jan. 16, 2025

Version "B"





#### Location

- South of Elliot Road
- East side of Power Road







#### Site Photo



Looking east from Power Road





#### Site Plan

- 2,320 sq. ft. building with drive-thru
- 300 sq. ft. amenity area
- 38 parking spaces







## Landscape Plan







#### Elevations







#### Elevations







#### Elevations







## Renderings









## Renderings





#### Front Drive Thru Corner

Taco Bell S. Power Rd., I

S. Power Rd., Mesa, AZ 85212

Charles William Pope

& Associates
224 Gardenview
San Antonio, Texas 78213
Tek (210) 349-6025
e-mait charles@cope.com

Jan. 16, 2025 Version "B"





#### Color and Material Board

#### Material and Color Legend



Belden Brick Thin Brick Veneer "Mayo Blend"

Field Color: Tower Walls



Field Color: Main Walls

James Hardie Hardie Panel Vertical Siding - Smooth SW6262 "Mysterious Mauve"

Field Color: Entry Tower Walls



Nichiha Fiber Cement Panels VintageWood "Bark"

Field Color: Accent Walls



Sherwin Williams Exterior Paint SW/TB2603C "Purple"

Field Color: Doors / Tower Accent Wall



Field Color: Parapet Coping/Trim





#### Findings

Staff is seeking your review and recom