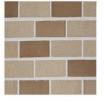

#### Material and Color Legend

Belden Brick Thin Brick Veneer "Mayo Blend"

Field Color: Tower Walls

Field Color: Main Walls

James Hardie Hardie Panel Vertical Siding - Smooth SW6262 "Mysterious Mauve"

Field Color: Entry Tower Walls