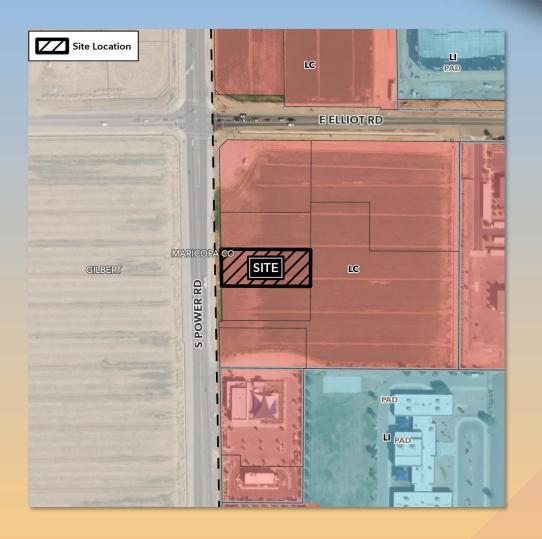

## Design Review Board





## DRB24-00990 Taco Bell at Avalon Ranch





#### Request

- Design Review
- To all for a limitedservice restaurant with drive-thru facilities



#### **Front Entry Corner**

Taco Bell

S. Power Rd., Mesa, AZ 85212

Charles William Pope

Tel: (210) 349-6005 Fax: (210) 349-6025

Jan. 16, 2025

Version "B"





#### Location

- South of Elliot Road
- East side of Power Road







#### Site Photo



Looking east from Power Road





#### Site Plan

- 2,320 sq. ft. building with drive-thru
- 300 sq. ft. amenity area
- 38 parking spaces







## Landscape Plan







#### Elevations







#### Elevations







#### Elevations







## Renderings









## Renderings





#### Front Drive Thru Corner

Taco Bell S. Power Rd., I

S. Power Rd., Mesa, AZ 85212

Charles William Pope

& Associates
224 Gardenview
San Antonio, Texas 78213
Tek (210) 349-6025
e-mait charles@cope.com

Jan. 16, 2025 Version "B"





#### Color and Material Board

#### Material and Color Legend



Belden Brick Thin Brick Veneer "Mayo Blend"

Field Color: Tower Walls



Field Color: Main Walls

James Hardie Hardie Panel Vertical Siding - Smooth SW6262 "Mysterious Mauve"

Field Color: Ent