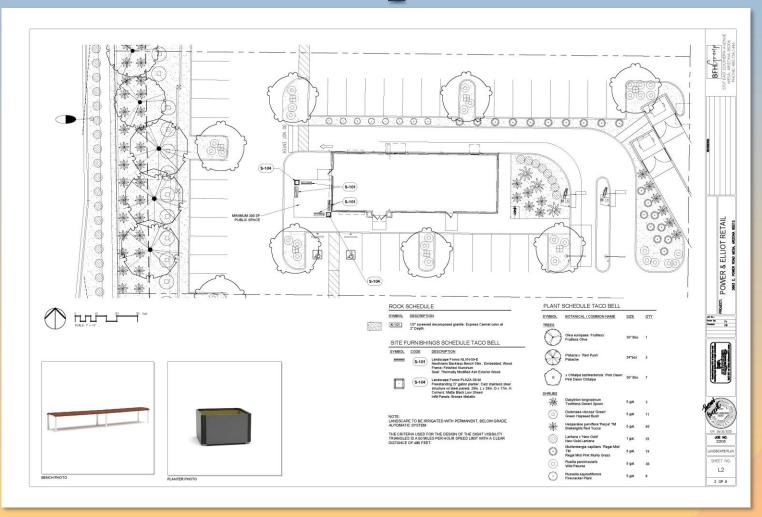

## Design Review Board





## DRB24-00990 Taco Bell at Avalon Ranch





#### Request

- Design Review
- To all for a limitedservice restaurant with drive-thru facilities



#### **Front Entry Corner**

Taco Bell

S. Power Rd., Mesa, AZ 85212

Charles William Pope

Tel: (210) 349-6005 Fax: (210) 349-6025

Jan. 16, 2025

Version "B"





#### Location

- South of Elliot Road
- East side of Power Road







#### Site Photo



Looking east from Power Road





#### Site Plan

- 2,320 sq. ft. building with drive-thru
- 300 sq. ft. amenity area
- 38 parking spaces







## Landscape Plan







#### Elevations







#### Elevations







#### Elevations







## Renderings









## Renderings





#### Front Drive Thru Corner

Taco Bell S. Power Rd., I

S. Power Rd., Mesa, AZ 85212

Charles William Pope

& Associates
224 Gardenview
San Antonio, Texas 78213
Tek (210) 349-6025
e-mait charles@cope.com

Jan. 16, 2025 Version "B"





#### Color and Material Board

#### Material and Color Legend



Belden Brick Thin Brick Veneer "Mayo Blend"

Field Color: Tower Walls



Field Color: Main Walls

James Hardie Hardie Panel Vertical Siding - Smooth SW6262 "Mysterious Mauve"

Field Color: Entry Tower Walls



Nichiha Fiber Cement Panels VintageWood "Bark"

Field Color: Accent Walls



Sherwin Williams Exterior Paint SW/TB2603C "Purple"

Field Color: Doors / Tower Accent Wall