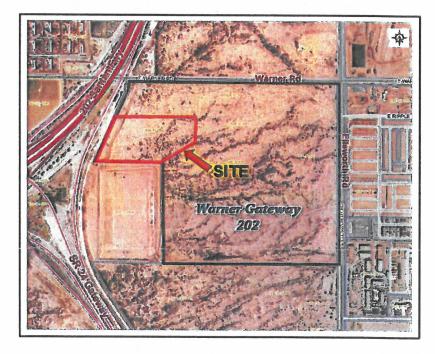

#### Dear Neighbor:

Pew & Lake, PLC, on behalf of Edged Energy, has applied for Site Plan Approval, Design Review Approval and a Special Use Permit to allow for a reduction in parking for the approximate 12-acre property located west of the southwest corner of Ellsworth and Warner Roads in the City of Mesa. The property is shown below and is also known as a portion of Maricopa County Assessor parcel number 304-31-054, the approximate boundaries of which are shown below.