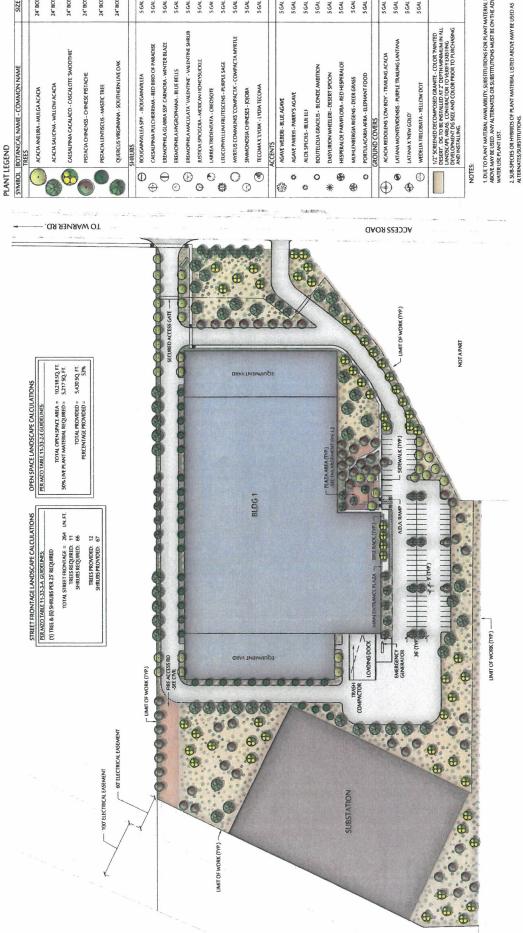

Sincerely,

Sean B. Lake

Pew & Lake, PLC

Design Review QR Code:

Planning & Zoning QR Code:

|          | TREES                                                                                                                                                                                                                 |         |     |
|----------|-----------------------------------------------------------------------------------------------------------------------------------------------------------------------------------------------------------------------|---------|-----|
| 0        | ACACIA ANEURA - MULGA ACACIA                                                                                                                                                                                          | 24" BOX | 33  |
| 3        | ACACIA SALICINA - WILLOW ACACIA                                                                                                                                                                                       | 24" BOX | 45  |
|          | CAESALPINIA CACALACO - CASCALOTE 'SMOOTHIE'                                                                                                                                                                           | 24" BOX | 99  |
| 0        | PISTACIA CHINENSS - CHINESE PISTACHE                                                                                                                                                                                  | 24"BOX  | 28  |
|          | PISTACIA LENTISCUS - MASTIC TREE                                                                                                                                                                                      | 24" BOX | 30  |
|          | QUERCUS VIRGINIANA - SOUTHERN LIVE OAK                                                                                                                                                                                | 24" BOX | 35  |
|          | SHRUBS                                                                                                                                                                                                                |         |     |
| 0        | BOUGAINVILLEA SPP BOUGAINVILLEA                                                                                                                                                                                       | 5 GAL   | 39  |
| 0        | CAESALPINIA PULCHERRIMA - RED BIRD OF PARADISE                                                                                                                                                                        | 5 GAL   | 64  |
| $\Theta$ | EREMOPHILA GLABRA SSP. CARNORA - WINTER BLAZE                                                                                                                                                                         | S GAL   | 7   |
| 0        | EREMOPHILA HYGROPHANA - BLUE BELLS                                                                                                                                                                                    | SGAL    | 167 |
| <b>(</b> | EREMOPHILA MACULATA' VALENTINE' - VALENTINE SHRUB                                                                                                                                                                     | S GAL   | 102 |
| 0        | JUSTICIA SPICIGERA - MEXICAN HONEYSUCKLE                                                                                                                                                                              | S GAL   | 98  |
| 0        | LARREA TRIDENTATA - CREOSOTE                                                                                                                                                                                          | S GAI   | 82  |
| 0        | LEUCOPHYLLUM FRUTESCENS - PURPLE SAGE                                                                                                                                                                                 | 5 GAL   | 74  |
| 0        | MYRTUS COMMUNIS 'COMPACTA' - COMPACTA MYRTLE                                                                                                                                                                          | S GAL   | 88  |
| 0        | SIMMONDSIA CHINESES - JOJOBA                                                                                                                                                                                          | S GAL   | 23  |
| •        | TECOMAX LYDIA' - LYDIA TECOMA                                                                                                                                                                                         | S GAL   | 49  |
|          | ACCENTS                                                                                                                                                                                                               | -       | -   |
| ***      | AGAVE WEBERI - BLUE AGAVE                                                                                                                                                                                             | 5 GAL   | 45  |
| ٥        | AGAVE PARRYI - PARRYS AGAVE                                                                                                                                                                                           | 5 GAL   | 82  |
| 0        | ALOE SPECIES - BLUE ELF                                                                                                                                                                                               | S GAL   | 88  |
| 0        | BOUTELOUA GRACILIS - BLONDE AMBITION                                                                                                                                                                                  | S GAL   | 95  |
| *        | DASYLIRION WHEELERI - DESERT SPOON                                                                                                                                                                                    | S GAL   | 73  |
| •        | HESPERALOE PARVIFLORA - RED HESPERALOE                                                                                                                                                                                | S GAL   | 18  |
| <b>@</b> | MUHLENBERGIA RIGENS - DEER GRASS                                                                                                                                                                                      | SGAL    | 92  |
| 0        | PORTULACARIA AFRA - ELEPHANT FOOD                                                                                                                                                                                     | SGAL    | 105 |
|          | GROUND COVERS                                                                                                                                                                                                         |         |     |
| 1        | ACACIA REDOLENS 'LOW BOY' - TRAILING ACACIA                                                                                                                                                                           | S GAL   | 101 |
| •        | LATANA MONTEVIDENSIS - PURPLE TRAILING LANTANA                                                                                                                                                                        | 5 GAL   | 86  |
| <b>(</b> | LATANA X 'NEW GOLD'                                                                                                                                                                                                   | 5 GAL   | 76  |
| 0        | WEDELIA TRILOBATA - YELLOW DOT                                                                                                                                                                                        | 5 GAL   | 103 |
|          | 1/2" SCREENED DECOMPOSED GRANITE - COLOR PAINTED DESERT. TO GO BEINSTAURD AT 2 DEPTEMBRAINININ NLL LANDSCAPE, ARAS. COMINACTOR 10 VERINY EXISTING DEPTEMBRAINET DE SIZE AND COLOR PRIOR TO PURCHASING AND INSTALLING. |         |     |
|          |                                                                                                                                                                                                                       |         | -   |

1. DUE TO PLANT MATERIAL UNAILOS USSTITUTIONS FOR PLANT MATERIAL LISTED ABOVE MAY BE USED. ANY ALTERNATES OR SUBSTITUTIONS MUST BE ON THE ADWIR LOW WATER USE PLANT LIST.

3. ADDITIONAL PLANT MATERIAL MAY BE ADOED TO THE LIST ABOVE DUE TO UTILITY COMPANY OR H.O.A. REQUESTS AND/OR PLANTING RESTRICTIONS WITHIN UTILITY EASEMENTS.

4. NO TREES TO BE LOCATED WITHIN THE P.U.E. OR ANY OTHER NOTED EASEMENTS

SHEET: L1

PRELIMINARY LANDSCAPE PLAN
SCANELL 202 & WARNER ROAD - MESA, ARIZONA
SEPTEMBER 22, 2023

**EDGED DATA CENTER** 

26033,000

DATE 09/25/2023
USINE DESIGN REVIEW