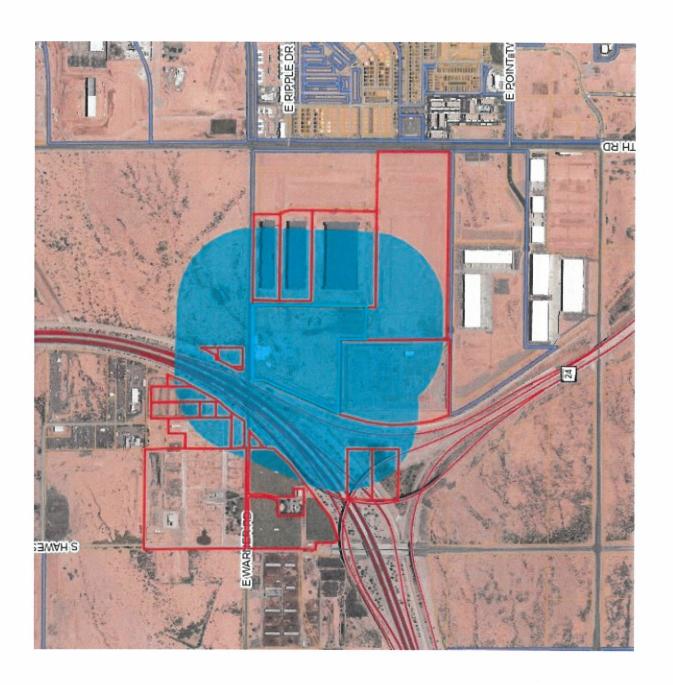

- 1. A notification list of Property Owners within 1000' of the subject parcel was developed using the Maricopa County Assessor Parcel View tools. There were 10-Property Owners in total. There were no registered neighborhood contacts or HOA's within 1-mile of the property. A copy of the notification list and map is attached to this report.
- 2. On October 27, 2023, a Public Notice sign was posted on the property in compliance with the specifications provided by the City of mesa Planning Staff. A copy of the sign posting affidavit is attached to this report.

## 1000' Prop Owner Map

1000' Prop Owner Map