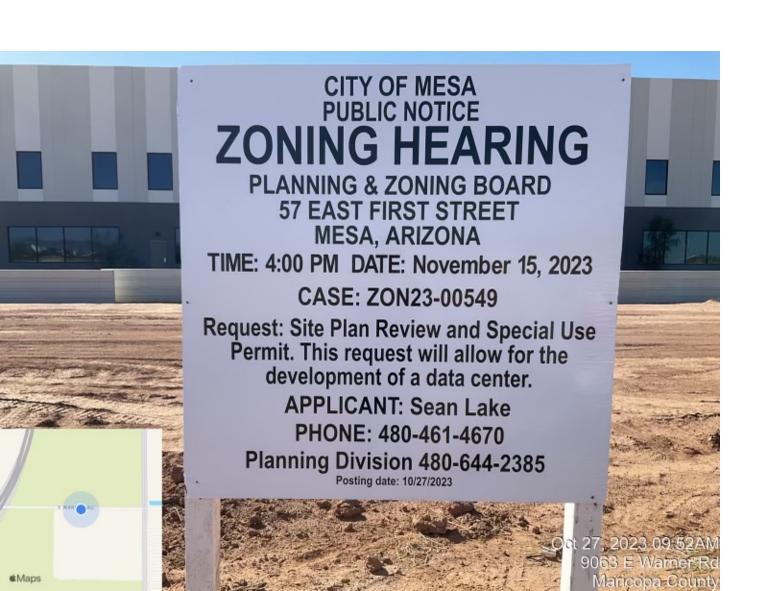

- 1. A notification list of Property Owners within 1000' of the subject parcel was developed using the Maricopa County Assessor Parcel View tools. There were 10-Property Owners in total. There were no registered neighborhood contacts or HOA's within 1-mile of the property. A copy of the notification list and map is attached to this report.
- 2. On October 27, 2023, a Public Notice sign was posted on the property in compliance with the specifications provided by the City of mesa Planning Staff. A copy of the sign posting affidavit is attached to this report.

### **AFFIDAVIT OF PUBLIC POSTING**

| do hereby affirm that I have posted on Wof SWC Warner Rd & Ellsworth Rd . The posti | or authorized agent for the zoning case below the property related to case # ZON23-00549 ing was in one place with one notice for each imeter right-of-way so that the notices were of-way. |
|-------------------------------------------------------------------------------------|---------------------------------------------------------------------------------------------------------------------------------------------------------------------------------------------|
| SUBMIT PHOTOGRAPHS OF                                                               | THE POSTINGS MOUNTED ON AN 8.5"                                                                                                                                                             |
|                                                                                     | PER WITH THIS AFFIDAVIT.                                                                                                                                                                    |
| Applicant's/Representative's signature SUBSCRIBED AND SWORN before                  | O W                                                                                                                                                                                         |
| Notary Public                                                                       | MARYBETH CONRAD  Notary Public - Artzone  Markopa County  Cortmission # 591461                                                                                                              |