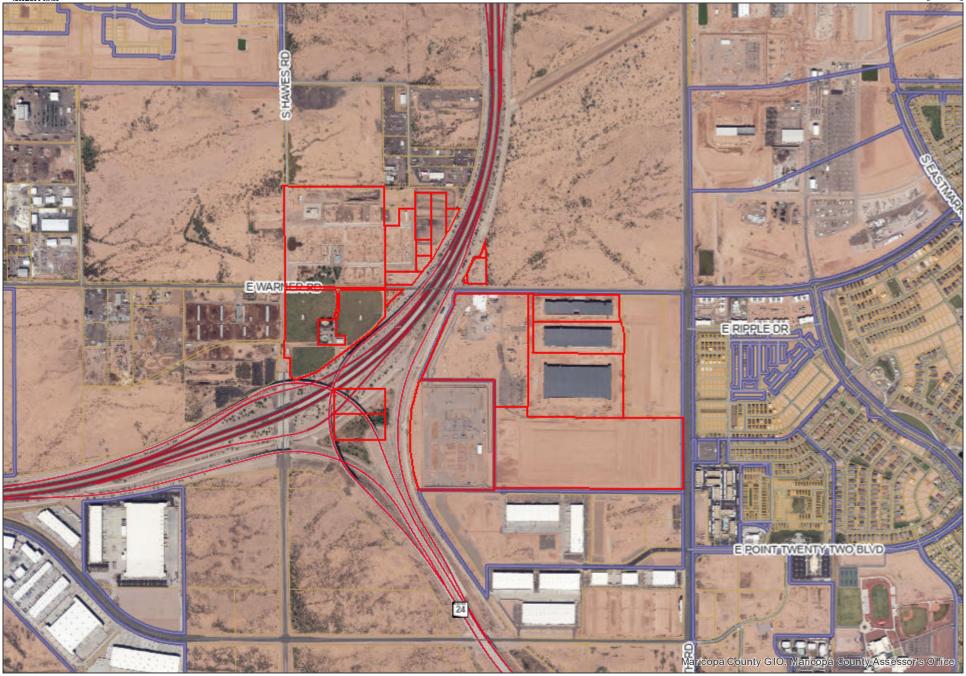

- 1. A notification list of Property Owners within 1000' of the subject parcel was developed using the Maricopa County Assessor Parcel View tools. There were 10-Property Owners in total. There were no registered neighborhood contacts or HOA's within 1-mile of the property. A copy of the notification list and map is attached to this report.
- 2. On October 27, 2023, a Public Notice sign was posted on the property in compliance with the specifications provided by the City of mesa Planning Staff. A copy of the sign posting affidavit is attached to this report.

## 1000' Prop Owner Map