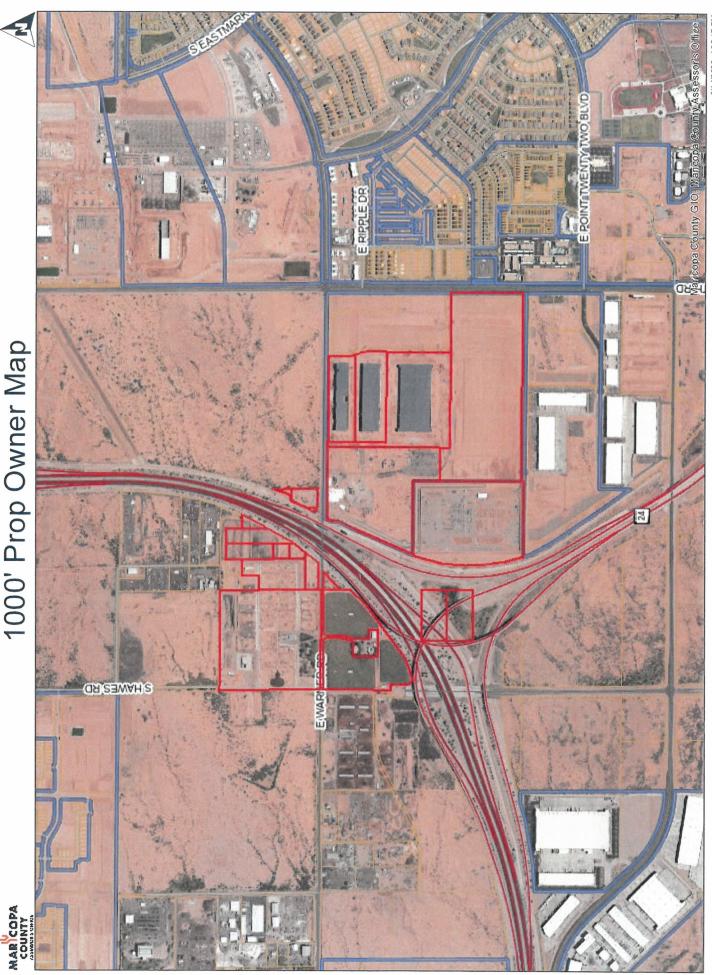

- 1. A notification list of Property Owners within 1000' of the subject parcel was developed using the Maricopa County Assessor Parcel View tools. There were 10-Property Owners in total. There were no registered neighborhood contacts or HOA's within 1-mile of the property. A copy of the notification list and map is attached to this report.
- 2. On October 27, 2023, a Public Notice sign was posted on the property in compliance with the specifications provided by the City of mesa Planning Staff. A copy of the sign posting affidavit is attached to this report.

## 1000' Prop Owner Map

1000' Prop Owner Map