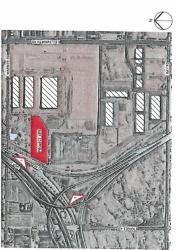

#### Dear Neighbor:

Pew & Lake, PLC, on behalf of Edged Energy, has applied for Site Plan Approval, Design Review Approval and a Special Use Permit to allow for a reduction in parking for the approximate 12-acre property located west of the southwest corner of Ellsworth and Warner Roads in the City of Mesa. The property is shown below and is also known as a portion of Maricopa County Assessor parcel number 304-31-054, the approximate boundaries of which are shown below.