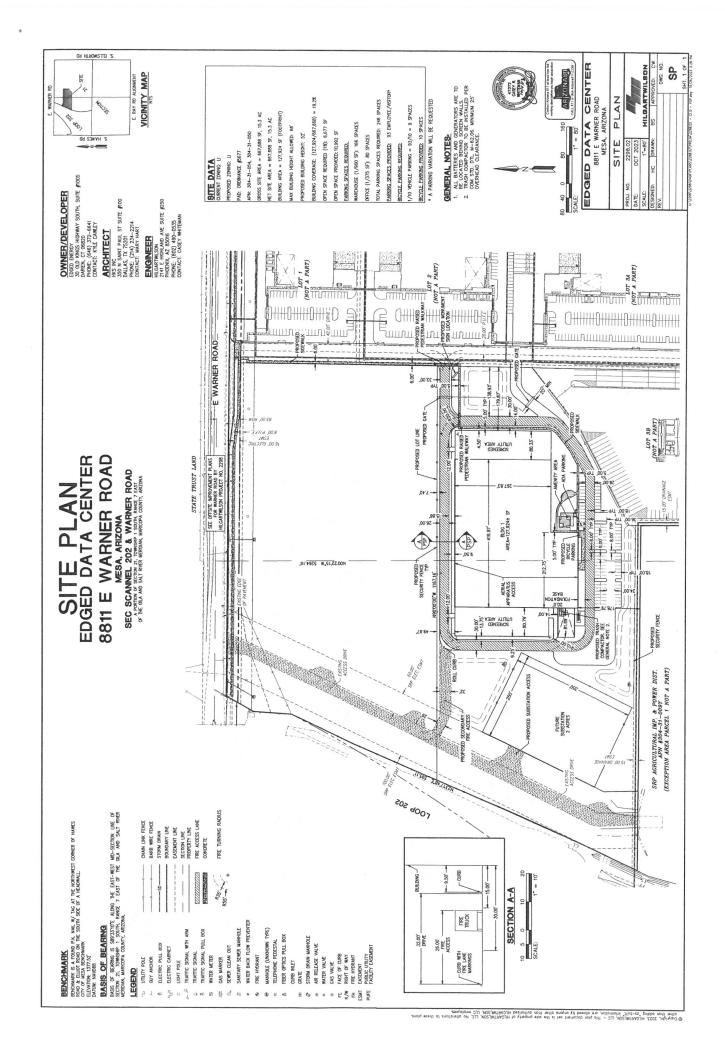

Approval of these requests will allow for the development of a Data Center in the Mesa Gateway 202 business park.

This letter is being sent to all property owners within 1000 feet of the property at the request of the City of Mesa Planning Division. Enclosed for your review is a copy of the site plan, landscape plan and elevations of the proposed development. If you have any questions regarding this proposal, please call me or Vanessa MacDonald at 480-461-4670 or e-mail one of us at <a href="mailto:sean.lake@pewandlake.com">sean.lake@pewandlake.com</a> or <a href="mailto:vanessa.macdonald@pewandlake.com">vanessa.macdonald@pewandlake.com</a>.