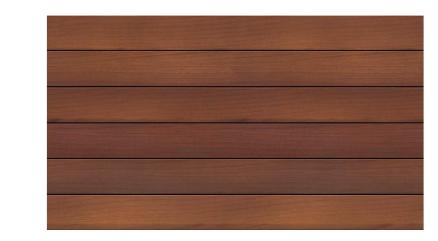

MP01
a. MATERIAL TYPE: ARCHITECTURAL METAL PANEL
b. FINISH TYPE: PAINTED
c. COLOR COATING: CHARCOAL GRAY
d. SATIN FINISH
e. LOCATION: EXTERIOR METAL PANELS

MP02
a. MATERIAL TYPE: ALUM. COMPOSITE PANEL
b. FINISH TYPE: PRINTED WOODGRAIN
c. COLOR: DOUGLAS FIR
d. LOCATION: OFFICE ENTRY