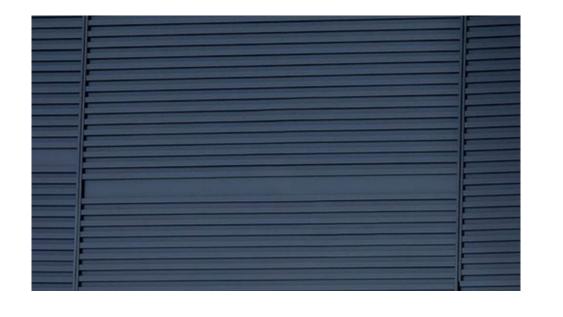

CP02
a. MATERIAL TYPE: CONCRETE PANEL
b. FINISH TYPE: PAINTED
c. COLOR COATING: DARK GREY
d. SATIN FINISH
e. LOCATION: EXTERIOR WALLS

CP03
a. MATERIAL TYPE: CONCRETE PANEL
b. FINISH TYPE: PAINTED
c. COLOR COATING: BEIGE
d. SATIN FINISH
e. LOCATION: EXTERIOR WALLS

CP04
a. MATERIAL TYPE: CONCRETE PANEL
b. FINISH TYPE: PAINTED
c. COLOR COATING: LIGHT GREY
d. SATIN FINISH
e. LOCATION: EXTERIOR WALLS

CP05

a. MATERIAL TYPE: CONCRETE PANEL
b. FINISH TYPE: PAINTED
c. COLOR COATING: LIGHT BLUE
d. SATIN FINISH
e. LOCATION: EXTERIOR WALLS