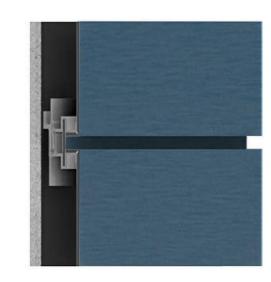

MP03
a. MATERIAL TYPE: ALUM. COMPOSITE PANEL
b. FINISH TYPE: PREFINISHED, MATTE
c. COLOR: LIGHT BLUE (PER MANUFACTURER
STANDARD SELECTION)

MP04
a. MATERIAL TYPE: ALUM. COMPOSITE PANEL
b. FINISH TYPE: PREFINISHED, MATTE
c. COLOR: LIGHT GREY (PER MANUFACTURER
STANDARD SELECTION)