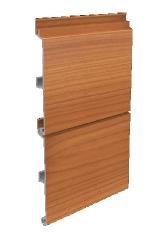

MP01
a. MATERIAL TYPE: ARCHITECTURAL METAL PANEL
b. FINISH TYPE: PAINTED
c. COLOR COATING: CHARCOAL GRAY
d. SATIN FINISH
e. LOCATION: EXTERIOR METAL PANELS

MP02
a. MATERIAL TYPE: ALUM. COMPOSITE PANEL
b. FINISH TYPE: PRINTED WOODGRAIN
c. COLOR: DOUGLAS FIR
d. LOCATION: OFFICE ENTRY