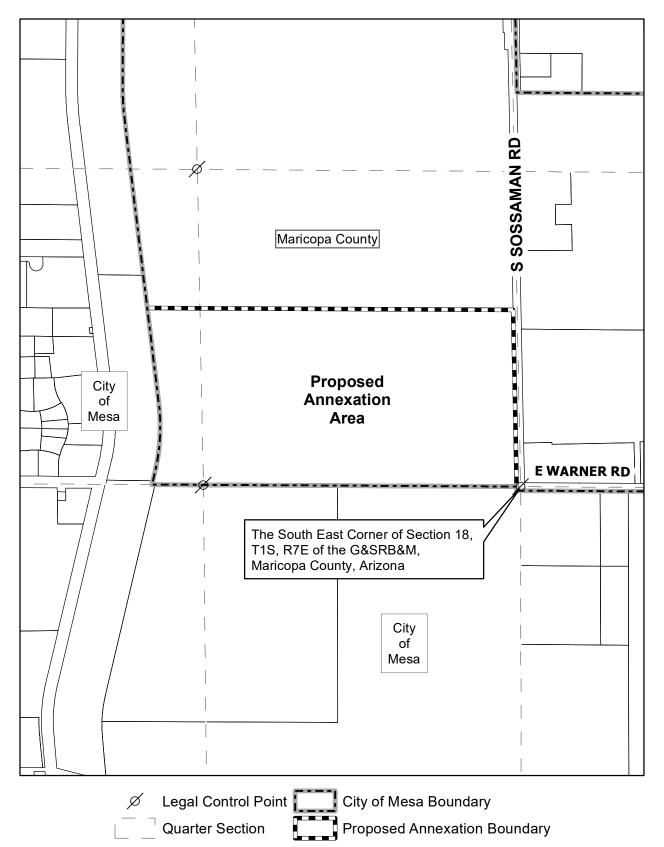

## **ANX21-00799 101± Acres**

## Legal Description Warner & Sossaman Industrial Annexation

Job No. 21-0710 September 24, 2021

A portion of the South Half of Section 18, Township 1 South, Range 7 East, of the Gila and Salt River Meridian, Maricopa County, Arizona, and more particularly described as follows:

**COMMENCING** at a 3-inch MCDOT brass cap in a hand hole at the southeast corner of said Section 18, from which a 2-inch aluminum cap at the south quarter corner of said Section 18, bears North 89 degrees 41 minutes 04 seconds West (an assumed bearing) 2,644.07 feet;

thence along the south line of the Southeast Quarter of said Section 18, North 89 degrees 41 minutes 04 seconds West, 33.01 feet to the **POINT OF BEGINNING**;

thence continuing along said south line, North 89 degrees 41 minutes 04 seconds West, 2,611.06 feet to the south quarter corner of said Section 18;

thence along the south line of the Southwest Quarter of said Section 18, North 89 degrees 40 minutes 37 seconds West, 435.93 feet;

thence North 13 degrees 18 minutes 54 seconds East, 172.19 feet to the beginning of a curve, concave westerly, having a radius of 1,366.73 feet;

thence northerly 481.63 feet along the arc of said curve to the left through a central angle of 20 degrees 11 minutes 27 seconds;

thence North 6 degrees 52 minutes 33 seconds West, 831.24 feet to a point on the north line of the south 1,471 feet of said Southwest Quarter;

thence along said north line, South 89 degrees 40 minutes 37 seconds East, 440.05 feet;

thence along the north line of the south 1,471 feet of said Southeast Quarter, South 89 degrees 41 minutes 04 seconds East, 2,610.74 feet to a point on the west line of the east 33.00 feet of said Southeast Quarter;

thence along said west line, South 1 degrees 08 minutes 06 seconds East, 1,471.47 feet to the **POINT OF BEGINNING**.

Containing an area of 4,411,308 square feet or 101.2697 acres, more or less.