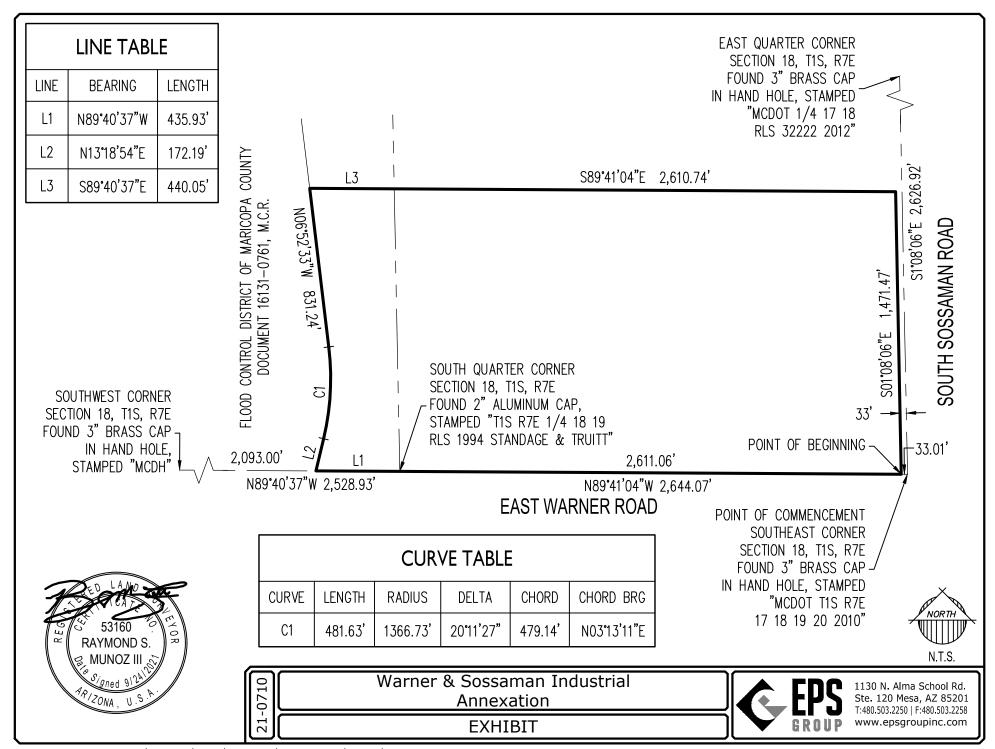

## **ANX21-00799 101± Acres**

## Legal Description Warner & Sossaman Industrial Annexation

Job No. 21-0710 September 24, 2021

A portion of the South Half of Section 18, Township 1 South, Range 7 East, of the Gila and Salt River Meridian, Maricopa County, Arizona, and more particularly described as follows:

**COMMENCING** at a 3-inch MCDOT brass cap in a hand hole at the southeast corner of said Section 18, from which a 2-inch aluminum cap at the south quarter corner of said Section 18, bears North 89 degrees 41 minutes 04 seconds West (an assumed bearing) 2,644.07 feet;

thence along the south line of the Southeast Quarter of said Section 18, North 89 degrees 41 minutes 04 seconds West, 33.01 feet to the **POINT OF BEGINNING**;

thence continuing along said south line, North 89 degrees 41 minutes 04 seconds West, 2,611.06 feet to the south quarter corner of said Section 18;

thence along the south line of the Southwest Quarter of said Section 18, North 89 degrees 40 minutes 37 seconds West, 435.93 feet;

thence North 13 degrees 18 minutes 54 seconds East, 172.19 feet to the beginning of a curve, concave westerly, having a radius of 1,366.73 feet;

thence northerly 481.63 feet along the arc of said curve to the left through a central angle of 20 degrees 11 minutes 27 seconds;

thence North 6 degrees 52 minutes 33 seconds West, 831.24 feet to a point on the north line of the south 1,471 feet of said Southwest Quarter;

thence along said north line, South 89 degrees 40 minutes 37 seconds East, 440.05 feet;

thence along the north line of the south 1,471 feet of said Southeast Quarter, South 89 degrees 41 minutes 04 seconds East, 2,610.74 feet to a point on the west line of the east 33.00 feet of said Southeast Quarter;

thence along said west line, South 1 degrees 08 minutes 06 seconds East, 1,471.47 feet to the **POINT OF BEGINNING**.

Containing an area of 4,411,308 square feet or 101.2697 acres, more or less.