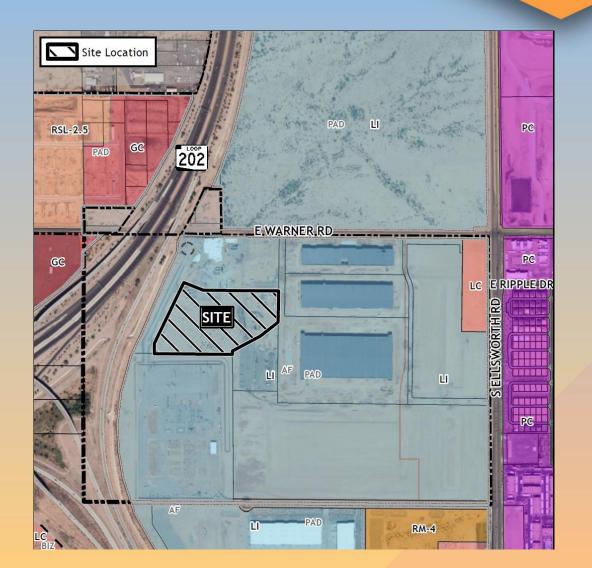

## Location

- West of Ellsworth
- South of Warner Road

# Zoning

- Light Industrial with a Planned Area Development Overlay (LI-PAD)
- Data Center is an allowed use within the LI zone