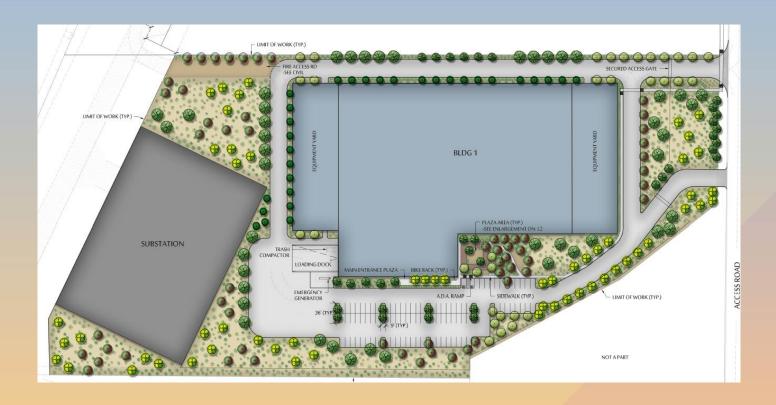

# Landscape Plan

| PLANT LEGEND                        |                                                                                                                                                                                                                                       |         |      |
|-------------------------------------|---------------------------------------------------------------------------------------------------------------------------------------------------------------------------------------------------------------------------------------|---------|------|
| SYMBOL BOTANICAL NAME - COMMON NAME |                                                                                                                                                                                                                                       | SIZE    | QTY. |
| TREES                               |                                                                                                                                                                                                                                       |         |      |
| 0                                   | ACACIA ANEURA - MULGA ACACIA                                                                                                                                                                                                          | 24" BOX | 33   |
|                                     | ACACIA SALICINA - WILLOW ACACIA                                                                                                                                                                                                       | 24" BOX | 45   |
|                                     | CAESALPINIA CACALACO - CASCALOTE 'SMOOTHIE'                                                                                                                                                                                           | 24" BOX | 56   |
|                                     | PISTACIA CHINENSS - CHINESE PISTACHE                                                                                                                                                                                                  | 24" BOX | 58   |
| 0                                   | PISTACIA LENTISCUS - MASTIC TREE                                                                                                                                                                                                      | 24" BOX | 30   |
|                                     | QUERCUS VIRGINIANA - SOUTHERN LIVE OAK                                                                                                                                                                                                | 24" BOX | 35   |
| SHRUBS                              |                                                                                                                                                                                                                                       |         |      |
| 0                                   | BOUGAINVILLEA SPP BOUGAINVILLEA                                                                                                                                                                                                       | 5 GAL   | 39   |
| -                                   | CAESALPINIA PULCHERRIMA - RED BIRD OF PARADISE                                                                                                                                                                                        | 5 GAL   | 64   |
| T                                   | EREMOPHILA GLABRA SSP. CARNORA - WINTER BLAZE                                                                                                                                                                                         | 5 GAL   | 77   |
|                                     | EREMOPHILA HYGROPHANA - BLUE BELLS                                                                                                                                                                                                    | 5 GAL   | 167  |
| ⊕                                   | EREMOPHILA MACULATA ' VALENTINE' - VALENTINE SHRUB                                                                                                                                                                                    | 5 GAL   | 102  |
| 0                                   | JUSTICIA SPICIGERA - MEXICAN HONEYSUCKLE                                                                                                                                                                                              | 5 GAL   | 95   |
| T O                                 | LARREA TRIDENTATA - CREOSOTE                                                                                                                                                                                                          | 5 GAL   | 85   |
| (2)                                 | LEUCOPHYLLUM FRUTESCENS - PURPLE SAGE                                                                                                                                                                                                 | 5 GAL   | 74   |
|                                     | MYRTUS COMMUNIS 'COMPACTA' - COMPACTA MYRTLE                                                                                                                                                                                          | 5 GAL   | 58   |
|                                     | SIMMONDSIA CHINESES - IOIOBA                                                                                                                                                                                                          | 5 GAL   | 53   |
| <b>→</b>                            | TECOMA X 'LYDIA' - LYDIA TECOMA                                                                                                                                                                                                       | 5 GAL   | 49   |
| ACCENTS                             |                                                                                                                                                                                                                                       |         |      |
| #                                   | AGAVE WEBERI - BLUE AGAVE                                                                                                                                                                                                             | 5 GAL   | 45   |
| \$7                                 | AGAVE PARRYI - PARRY'S AGAVE                                                                                                                                                                                                          | 5 GAL   | 85   |
| 0                                   | ALOE SPECIES - BLUE ELF                                                                                                                                                                                                               | 5 GAL   | 88   |
| 0                                   | BOUTELOUA GRACILIS - BLONDE AMBITION                                                                                                                                                                                                  | 5 GAL   | 95   |
| *                                   | DASYLIRION WHEELERI - DESERT SPOON                                                                                                                                                                                                    | 5 GAL   | 73   |
| 9                                   | HESPERALOE PARVIFLORA - RED HESPERALOE                                                                                                                                                                                                | 5 GAL   | 81   |
| (8)                                 | MUHLENBERGIA RIGENS - DEER GRASS                                                                                                                                                                                                      | 5 GAL   | 92   |
| •                                   | PORTULACARIA AFRA - ELEPHANT FOOD                                                                                                                                                                                                     | 5 GAL   | 105  |
| GROUND COVERS                       |                                                                                                                                                                                                                                       |         |      |
| 1                                   | ACACIA REDOLENS 'LOW BOY' - TRAILING ACACIA                                                                                                                                                                                           | 5 GAL   | 101  |
| ு ஒ                                 | LATANA MONTEVIDENSIS - PURPLE TRAILING LANTANA                                                                                                                                                                                        | 5 GAL   | 98   |
| <b>⊕</b>                            | LATANA X 'NEW GOLD'                                                                                                                                                                                                                   | 5 GAL   | 76   |
|                                     | WEDELIA TRILOBATA - YELLOW DOT                                                                                                                                                                                                        | 5 GAL   | 103  |
|                                     | 1/2" SCREENED DECOMPOSED GRANITE - COLOR "PAINTED<br>DESERT". DG TO BE INSTALLED AT 2" DEPTH MINIMUM IN ALL<br>LANDSCAPE AREAS. CONTRACTOR TO VERIPY EXISTING<br>DEVELOPMENT DG SIZE AND COLOR PRIOR TO PURCHASING<br>AND INSTALLING. |         |      |