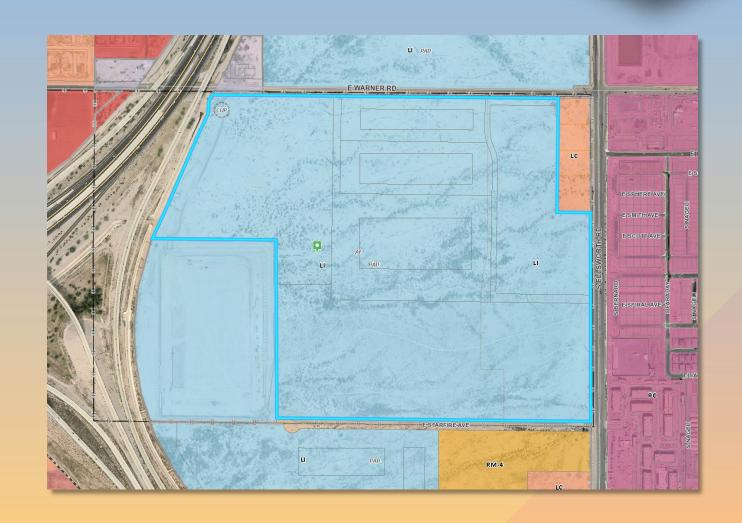

## Site Plan

- Shared Access from Warner Road
- 127,924 SF building
- 93 Parking spots proposed