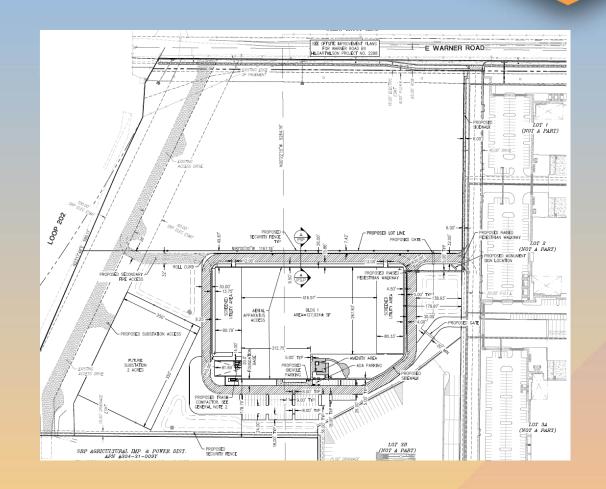

## Site Plan

- Shared Access from Warner Road
- 127,924 SF building
- 93 Parking spots proposed