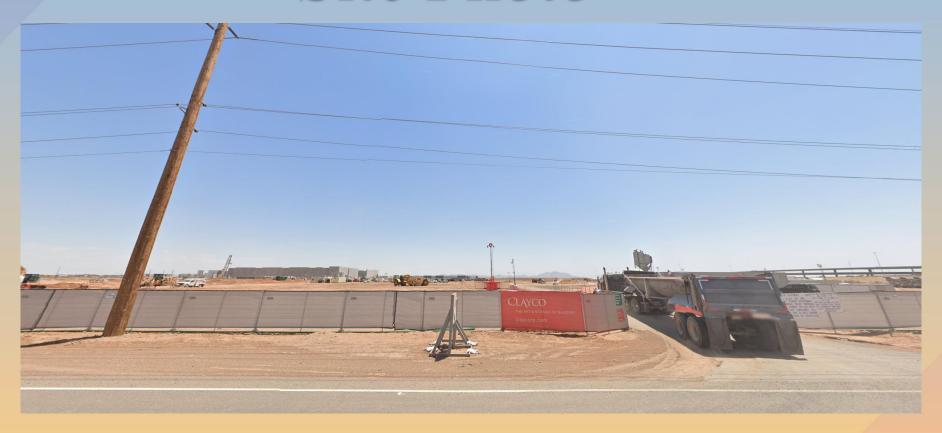

# Planning & Zoning Board





# ZON23-00549





## Request

- Site Plan Review and Special Use Permit
- To allow for a Data Center







## Location

- West of Ellsworth
- South of Warner Road







### General Plan

#### Employment

 Wide range of employment of employment opportunities in high-quality settings

#### Mixed Use Activity

Community and regional activity area







# Zoning

- Light Industrial with a Planned Area Development Overlay (LI-PAD)
- Data Center is an allowed use within the LI zone







### Site Photo



Looking south from Warner Road





## Site Plan

- Shared Access from Warner Road
- 127,924 SF building
- 93 Parking spots proposed







# Landscape Plan

| PLANT LEGEND                        |                                                                                                                                                                                                                                       |         |      |
|-------------------------------------|---------------------------------------------------------------------------------------------------------------------------------------------------------------------------------------------------------------------------------------|---------|------|
| SYMBOL BOTANICAL NAME - COMMON NAME |