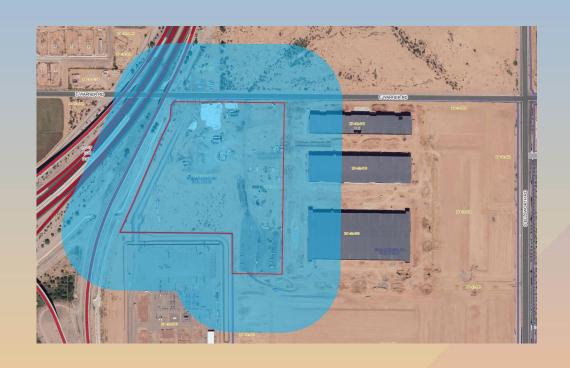

## Location

- West of Ellsworth
- South of Warner Road

### Site Photo

Looking south from Warner Road