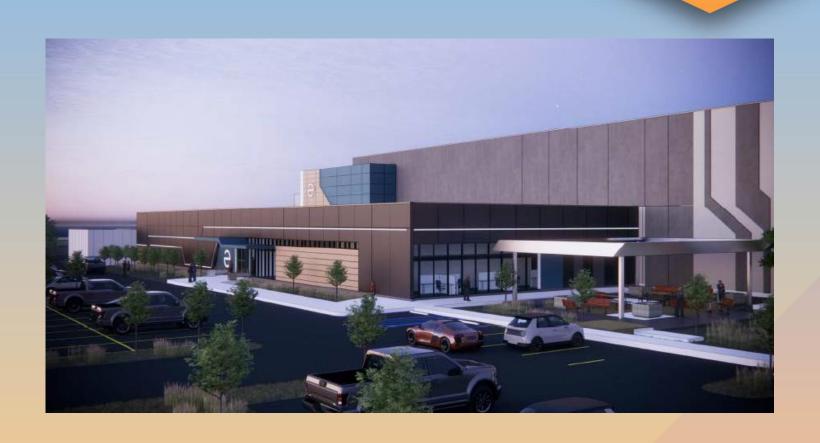

### Site Photo

Looking south from Warner Road

## Site Plan

- Shared Access from Warner Road
- 127,924 SF building
- 93 Parking spots proposed