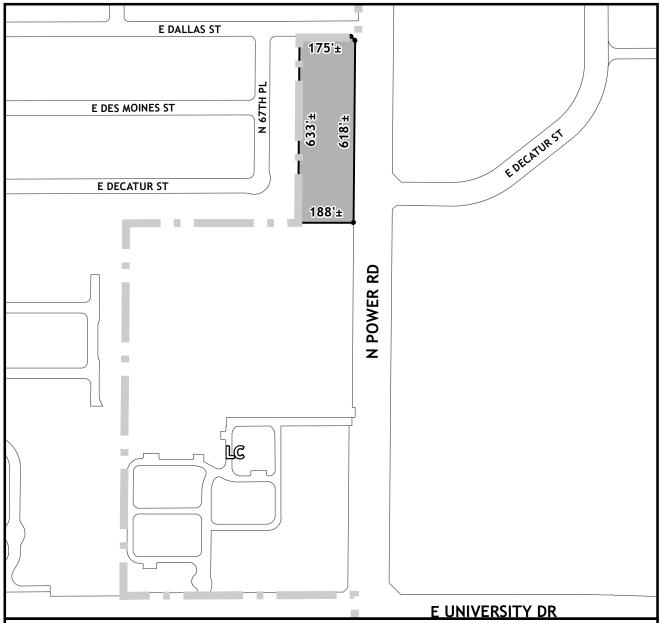

## OFFICIAL SUPPLEMENTARY ZONING MAP AMENDING THE CITY OF MESA ZONING MAP

CASE: ZON23-00495 ACREAGE: 2.8±

REQUEST: Rezone from Single Residence-6 (RS-6) to Multiple Residence-2 with a Planned Area Development overlay (RM-2-PAD) and Site Plan Review. This request will allow for a multiple residence development.