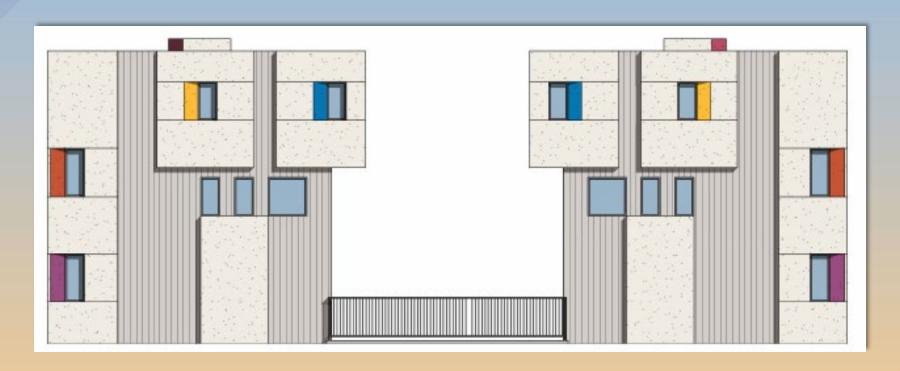

### Elevations

#### Colors and Materials

NEWTECH WOOD 'SPANISH WALNUT' ALTERNATIVE: NICHIHA 'BARK'

EXTERIOR SMOOTH EIFS

CORONADO STONE PLAYA VISTA SERIES LIMESTONE 'CREAM'

CORRUGATED METAL PANEL

EXTERIOR PAINT: DE6389 FALLEN ROCK

EXTERIOR PAINT: DE5860 SLUMBER