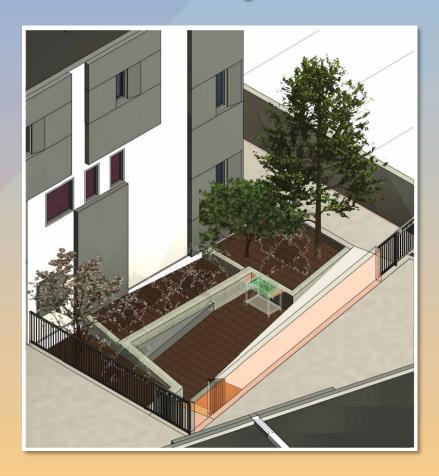

#### Site Plan

- 4,106 sq. ft. building with drive-thru facilities
- 360 sq. ft. outdoor patio
- 49 provided parking spaces