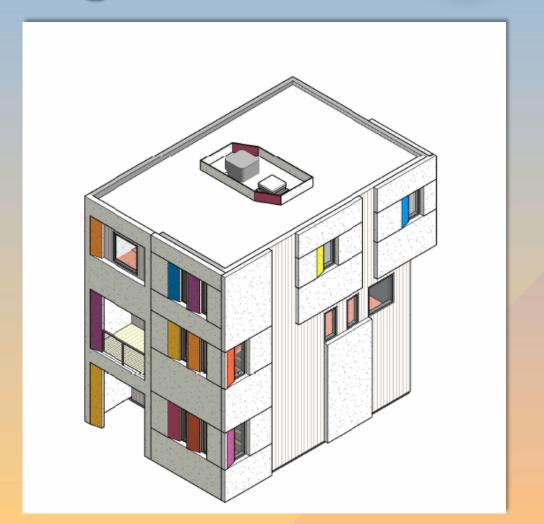

# DRB25-00083 Culvers

#### Site Plan

- 4,106 sq. ft. building with drive-thru facilities
- 360 sq. ft. outdoor patio
- 49 provided parking spaces