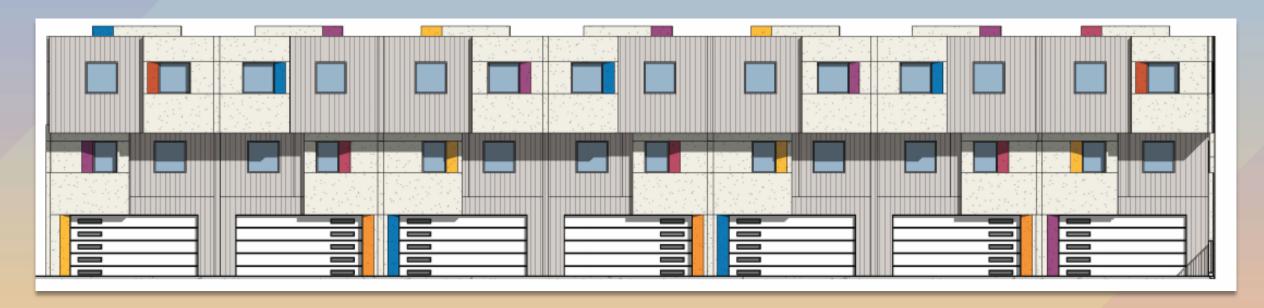

North Elevation

South Elevation

**East Elevation** 

#### Colors and Materials

Brick Veneer Interstate Brick - Ironstone

Stone Veneer Coronado Stone - Bandera Limestone

Metal Panel Painted Rusted Standing Seam, 7/8" Corrugated

Primary Paint Color DEW324 - Phoenix Villa

Secondary Paint Color DE6220 - Porous Stone

Accent Paint Color DE6223 - Mission Trail Painted Steel Railings, Parapet Caps

Vinyl Window Frames Fossil