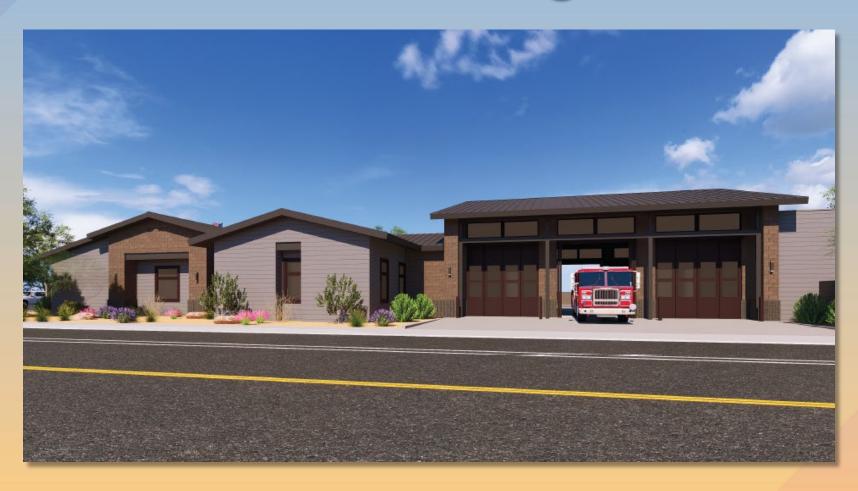

# DRB25-00179 City of Mesa Fire Medical Station 205

### Request

- Design Review
- To allow for a Public Safety Facility

### Location

- West side of Greenfield Road
- South of Broadway Road
- South side of Banner
   Diamond Ave

### Site Plan

- Replacing an existing Fire Station
- Vehicular access to the site is provided from a Greenfield Road
- 17 parking spaces provided