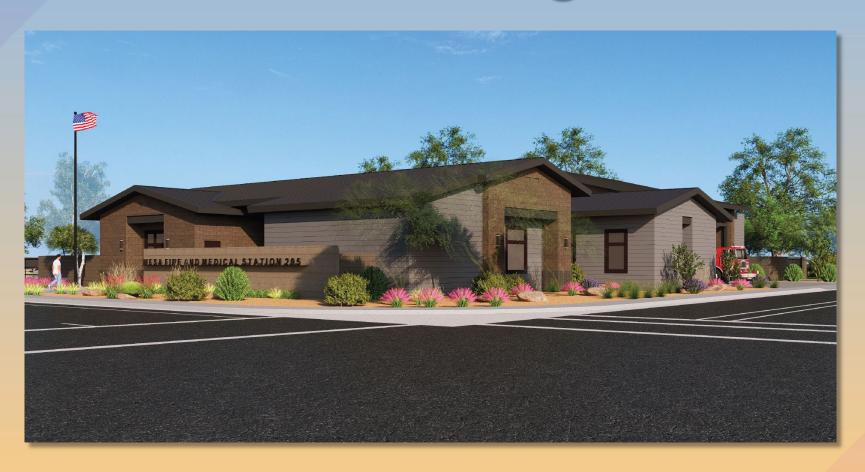

# DRB25-00179 City of Mesa Fire Medical Station 205

### Request

- Design Review
- To allow for a Public Safety Facility

### Location

- West side of Greenfield Road
- South of Broadway Road
- South side of Banner
   Diamond Ave