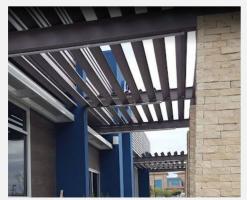

## Colors and Materials

STEEL CANOPYTRELLIS PAINTED 'FALLEN ROCK'

CANOPY FEATURE CLEAR ANODIZED FINISH

PATIO RAILNG & WIRE MESH

EXTERIOR LIGHTING LINEAR LIGHT FIXTURES

STEEL FRAME & WIRE LATTICE FEATURE