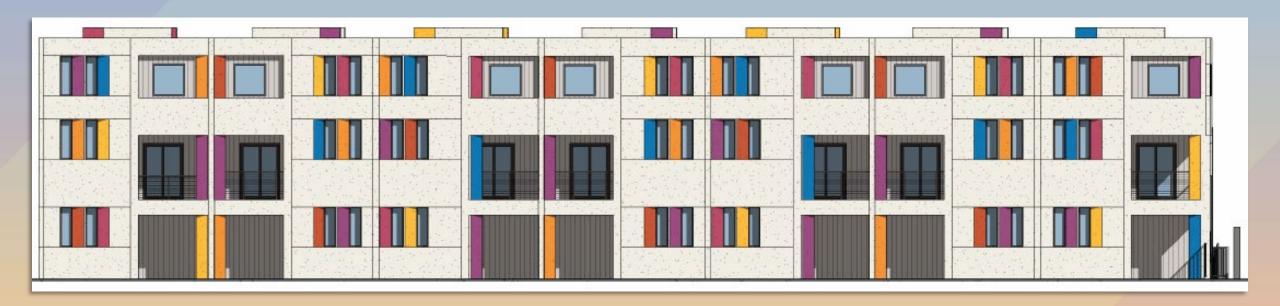

EXTERIOR ELEVATION - NORTH

2 EXTERIOR ELEVATION - EAST

### Colors and Materials

FS 205