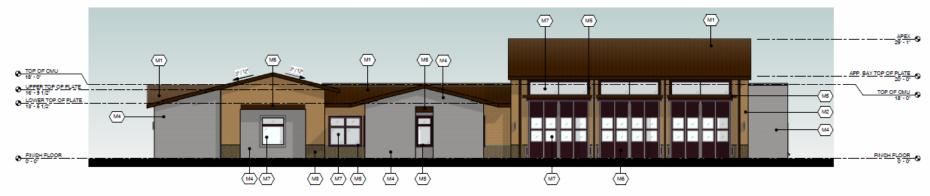

EXTERIOR ELEVATION - NORTH

2 EXTERIOR ELEVATION - EAST

### Colors and Materials

FS 205