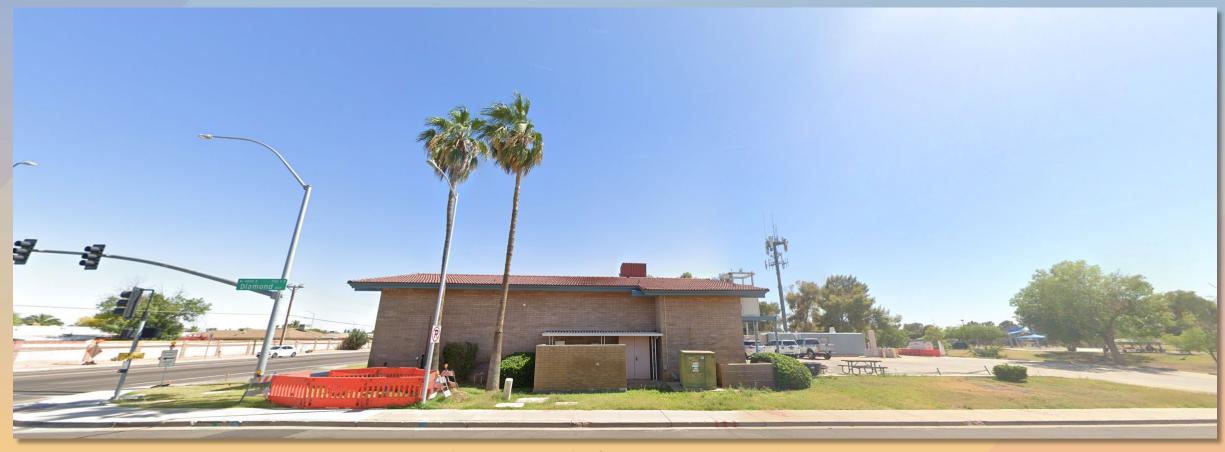

member Thomas moved to adjourn the meeting and was seconded by Boardmember Circello.

Vote: 5 – 0

Upon tabulation of votes, it showed:

AYES – Trexler – Thomas – Bell – Circello – Dunlop

NAYS – None

ABSENT – Astle – Johnson

ABSTAINED – None

The meeting was adjourned at 5:27 p.m.

#### City of Mesa – Design Review Board – June 10, 2025 – Meeting Minutes

| Respectfully submitted, |  |  |
|-------------------------|--|--|
|                         |  |  |
|                         |  |  |
| Chair Dane Astle        |  |  |





# DRB25-00179 City of Mesa Fire Medical Station 205





### Request

- Design Review
- To allow for a Public Safety Facility







### Location

- West side of Greenfield Road
- South of Broadway Road
- South side of Banner
   Diamond Ave







### Site Photo



Looking South from Diamond Ave





### Site Photo



Looking west from Greenfield Road





### Site Plan

- Replacing an existing Fire Station
- Vehicular access to the site is provided from a Greenfield Road
- 17 parking spaces provided









# Landscape Plan

| LANDSCA