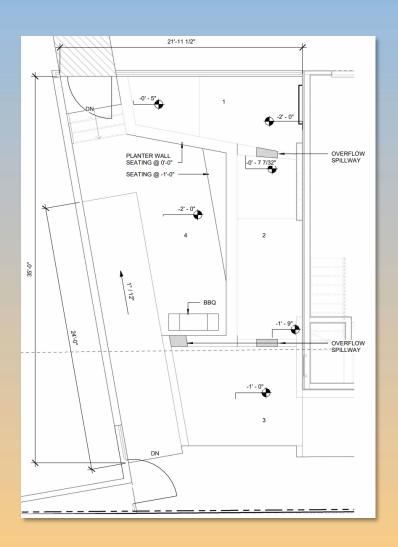

#### Site Plan

- Three 3-story buildings
- 15 townhome units
- Access from Mesa Dr
- 24-ft-wide central drive provides access to garages
- Pedestrian walkways
- Amenity area
- 30 garage spaces + 4 guest spaces (32 required)

- Entry elevations face the perimeter of the site
- Covered entries at ground level
- Balconies on 2<sup>nd</sup> level

- Garage elevations face the interior of the site
- 3<sup>rd</sup> level overhangs 3-1/2 feet depth
- 17-ft height for 3<sup>rd</sup> floor unit overhang above drive aisle

## Board Feedback

- √ Tree placement and planter sizes/dimensions
- ✓ Amenity space design (irrigation, materials, etc.)
- ✓ SES locations and metal screen wall
- ✓ Alternative Compliance: Buildings must contain at least two exterior materials, each covering at least 25% of the exterior elevations
- ✓ Entry elevations contain 15% siding