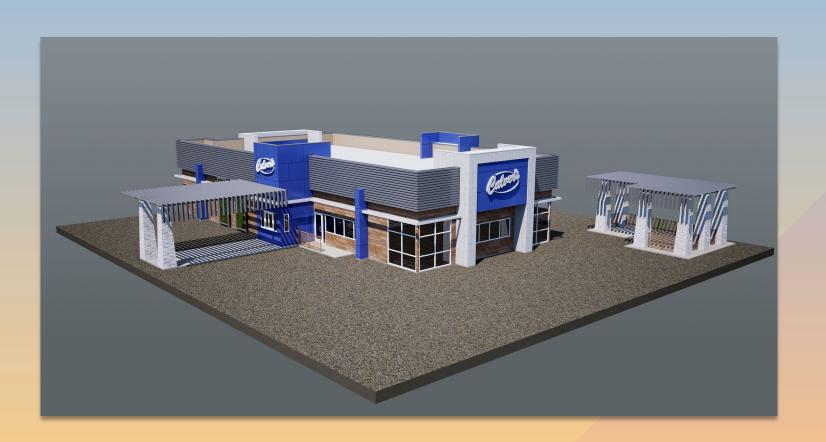

# DRB25-00083 Culvers

## Request

- Design Review
- Limited-Service
   Restaurant and Drive
   Thru Facilities

#### Site Plan

- 4,106 sq. ft. building with drive-thru facilities
- 360 sq. ft. outdoor patio
- 49 provided parking spaces

#### Colors and Materials

NEWTECH WOOD 'SPANISH WALNUT' ALTERNATIVE: NICHIHA 'BARK'

EXTERIOR SMOOTH EIFS

CORONADO STONE PLAYA VISTA SERIES LIMESTONE 'CREAM'

CORRUGATED METAL PANEL

EXTERIOR PAINT: DE6389 FALLEN ROCK

EXTERIOR PAINT: DE5860 SLUMBER

## Colors and Materials

STEEL CANOPYTRELLIS PAINTED 'FALLEN ROCK'

CANOPY FEATURE CLEAR ANODIZED FINISH

PATIO RAILNG & WIRE MESH

EXTERIOR LIGHTING LINEAR LIGHT FIXTURES

STEEL FRAME & WIRE LATTICE FEATURE