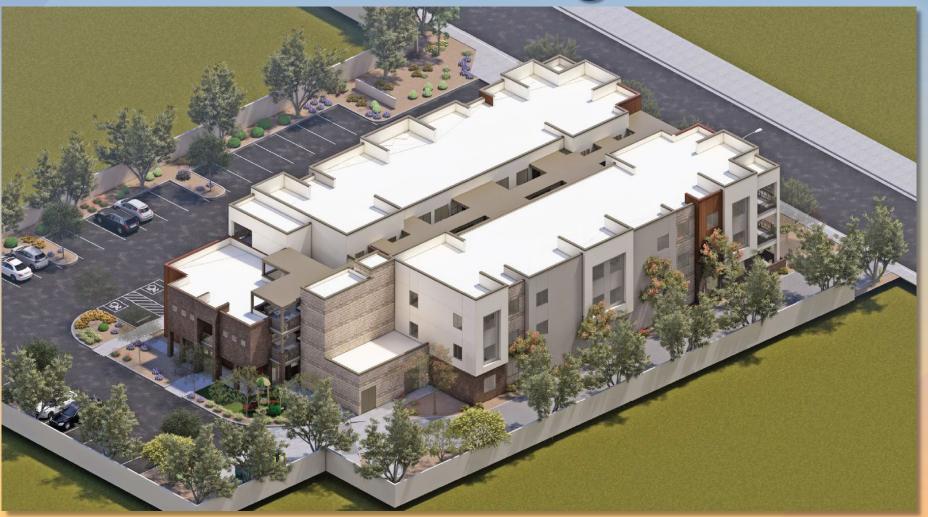

#### Site Plan

- Three 3-story buildings
- 15 townhome units
- Access from Mesa Dr
- 24-ft-wide central drive provides access to garages
- Pedestrian walkways
- Amenity area
- 30 garage spaces + 4 guest spaces (32 required)

- Entry elevations face the perimeter of the site
- Covered entries at ground level
- Balconies on 2<sup>nd</sup> level

- Garage elevations face the interior of the site
- 3<sup>rd</sup> level overhangs 3-1/2 feet depth
- 17-ft height for 3<sup>rd</sup> floor unit overhang above drive aisle