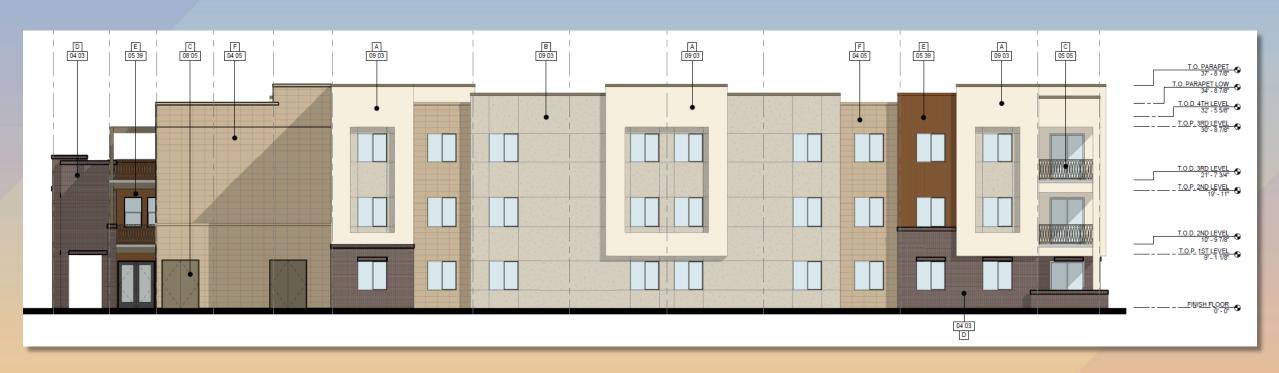

| 5 GAL                    | 43       |  |  |  |  |  |  |  |
|                          | DECOMPOSED GRANITE - 1/2" SCREENED.<br>COLOR TO BE 'MOUNTAIN VISTA BROWN' BY KILAUEA<br>CRUSHERS. INSTALL AT 2" DEPTH MIN. | 13,786 SQ. FT.           |          |  |  |  |  |  |  |  |
| +++++                    | ARTIFICIAL TURF                                                                                                            | IFICIAL TURF 692 SQ. FT. |          |  |  |  |  |  |  |  |
|                          |                                                                                                                            |                          |          |  |  |  |  |  |  |  |









North Elevation







South Elevation













**East Elevation** 









































#### Colors and Materials



Brick Veneer Interstate Brick - Ironstone



Stone Veneer Coronado Stone - Bandera Limestone



Metal Panel Painted Rusted Standing Seam, 7/8" Corrugated



Primary Paint Color DEW324 - Phoenix Villa



Secondary Paint Color DE6220 - Porous Stone



Accent Paint Color DE6223 - Mission Trail Painted Steel Railings, Parapet Caps



Vinyl Window Frames Fossil









# Findings

Staff is seeking your review and recommendation on the following:

✓ Proposed building elevations and landscape design

Staff welcome any feedback





# DRB25-00083 Culvers





## Request

- Design Review
- Limited-Service
   Restaurant and Drive
   Thru Facilities







### Location

- North si