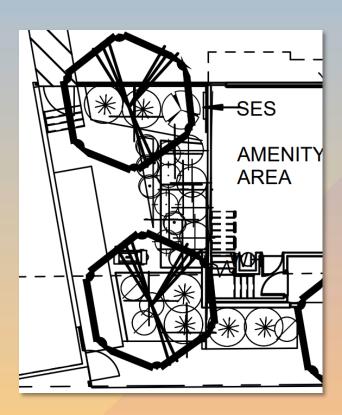

# Amenity Plan

## Board Feedback

- √ Tree placement and planter sizes/dimensions
- ✓ Amenity space design (irrigation, materials, etc.)
- ✓ SES locations and metal screen wall
- ✓ Alternative Compliance: Buildings must contain at least two exterior materials, each covering at least 25% of the exterior elevations
- ✓ Entry elevations contain 15% siding