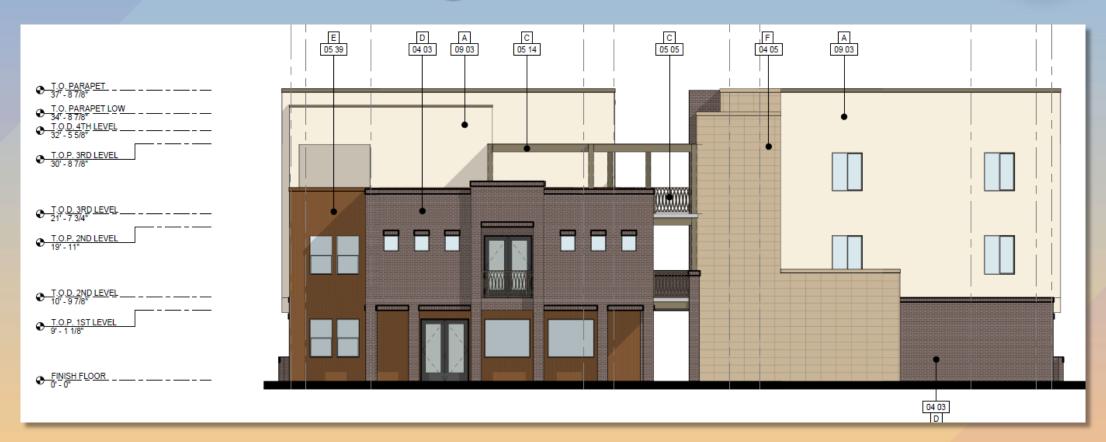

| 5 GAL                    | 43       |  |  |  |  |  |  |  |
|                          | DECOMPOSED GRANITE - 1/2" SCREENED.<br>COLOR TO BE 'MOUNTAIN VISTA BROWN' BY KILAUEA<br>CRUSHERS. INSTALL AT 2" DEPTH MIN. | 13,786 SQ. FT.           |          |  |  |  |  |  |  |  |
| +++++                    | ARTIFICIAL TURF                                                                                                            | IFICIAL TURF 692 SQ. FT. |          |  |  |  |  |  |  |  |
|                          |                                                                                                                            |                          |          |  |  |  |  |  |  |  |









North Elevation







South Elevation













**East Elevation** 









































#### Colors and Materials



Brick Veneer Interstate Brick - Ironstone



Stone Veneer Coronado Stone - Bandera Limestone



Metal Panel Painted Rusted Standing Seam, 7/8" Corrugated



Primary Paint Color DEW324 - Phoenix Villa



Secondary Paint Color DE6220 - Porous Stone



Accent Paint Color DE6223 - Mission Trail Painted Steel Railings, Parapet Caps



Vinyl Window Frames Fossil









# Findings

Staff is seeking your review and recommendation on the following:

✓ Proposed building elevations and landscape design

Staff welcome any feedback





# DRB25-00083 Culvers





## Request

- Design Review
- Limited-Service
   Restaurant and Drive
   Thru Facilities







### Location

- North side of McKellips Road
-