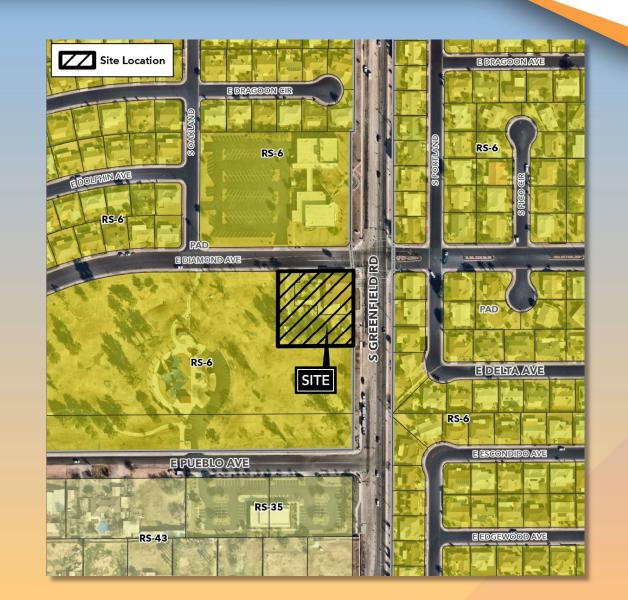

### Location

- West side of Greenfield Road
- South of Broadway Road
- South side of Banner
   Diamond Ave

### Site Plan

- Replacing an existing Fire Station
- Vehicular access to the site is provided from a Greenfield Road
- 17 parking spaces provided