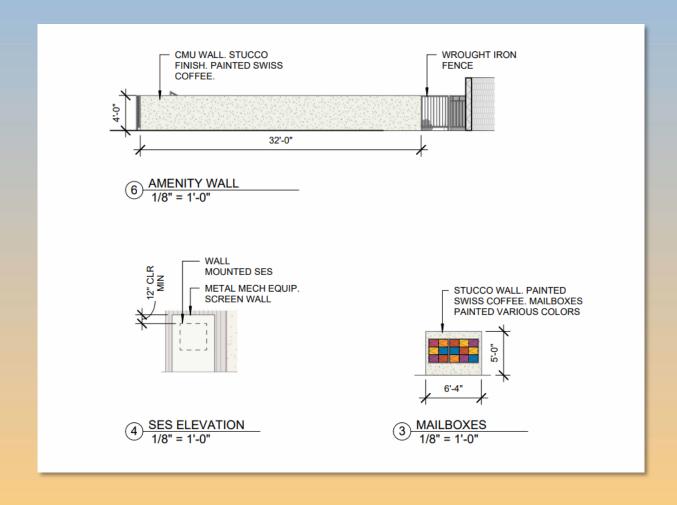

" x 6", Curbstyle<br>2" Deep                                                              |                  |  |  |
| 0 ()                | Midiron Bermuda                                               | Sod 345 S.F.                                                                               |                  |  |  |









- Entry elevations face the perimeter of the site
- Covered entries at ground level
- Balconies on 2<sup>nd</sup> level







- Garage elevations face the interior of the site
- 3<sup>rd</sup> level overhangs 3-1/2 feet depth
- 17-ft height for 3<sup>rd</sup> floor unit overhang above drive aisle







Looking east between the two longer buildings







Looking west between the two longer buildings



















# Amenity Plan











### Site Details







#### Colors and Materials











## Findings

Staff is seeking review and recommendation on the following:

✓ Proposed building elevations and landscape design

Staff welcomes any feedback





## Board Feedback

- √ Tree placement and planter sizes/dimensions
- ✓ Amenity space design (irrigation, materials, etc.)
- ✓ SES locations and metal screen wall
- ✓ Alternative Compliance: Buildings must contain at least two exterior materials, each covering at least 25% of the exterior elevations
- ✓ Entry elevations contain 15% siding





# DRB24-01050 Beverly Apartments





# Request

- Design Review
- To allow for a 36-unit multiple residence







#### Location

- West of Alma School Road
- North of Main Street
- West side of Beverly







## Site Photo



Looking west from Bever