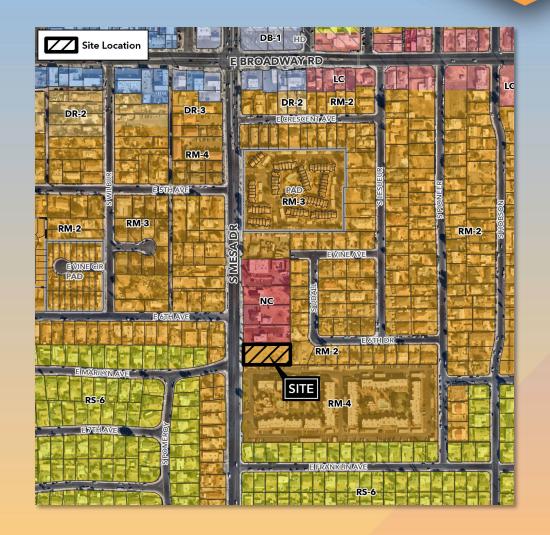

# DRB24-00996 623 S Mesa Dr

### Location

- South of Broadway Road
- East side of Mesa Drive