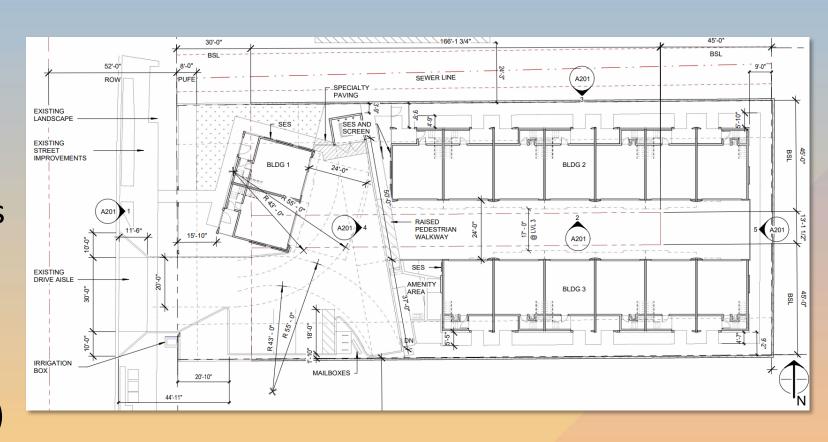

#### Site Plan

- Three 3-story buildings
- 15 townhome units
- Access from Mesa Dr
- 24-ft-wide central drive provides access to garages
- Pedestrian walkways
- Amenity area
- 30 garage spaces + 4 guest spaces (32 required)

- Entry elevations face the perimeter of the site
- Covered entries at ground level
- Balconies on 2<sup>nd</sup> level

- Garage elevations face the interior of the site
- 3<sup>rd</sup> level overhangs 3-1/2 feet depth
- 17-ft height for 3<sup>rd</sup> floor unit overhang above drive aisle