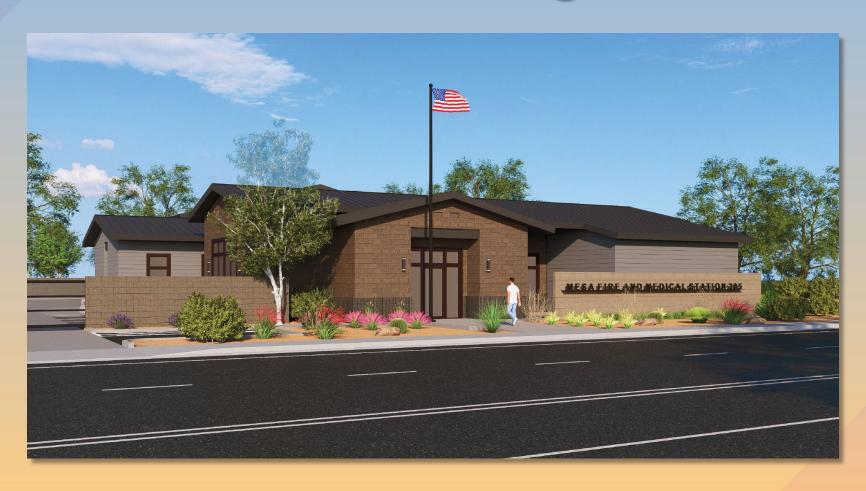

# DRB25-00179 City of Mesa Fire Medical Station 205

### Request

- Design Review
- To allow for a Public Safety Facility

### Location

- West side of Greenfield Road
- South of Broadway Road
- South side of Banner
   Diamond Ave