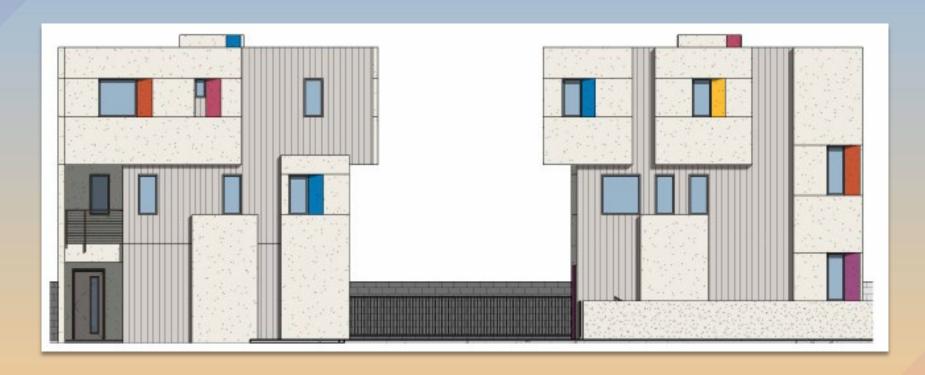

#### Elevations

#### Colors and Materials

NEWTECH WOOD 'SPANISH WALNUT' ALTERNATIVE: NICHIHA 'BARK'

EXTERIOR SMOOTH EIFS

CORONADO STONE PLAYA VISTA SERIES LIMESTONE 'CREAM'

CORRUGATED METAL PANEL

EXTERIOR PAINT: DE6389 FALLEN ROCK

EXTERIOR PAINT: DE5860 SLUMBER