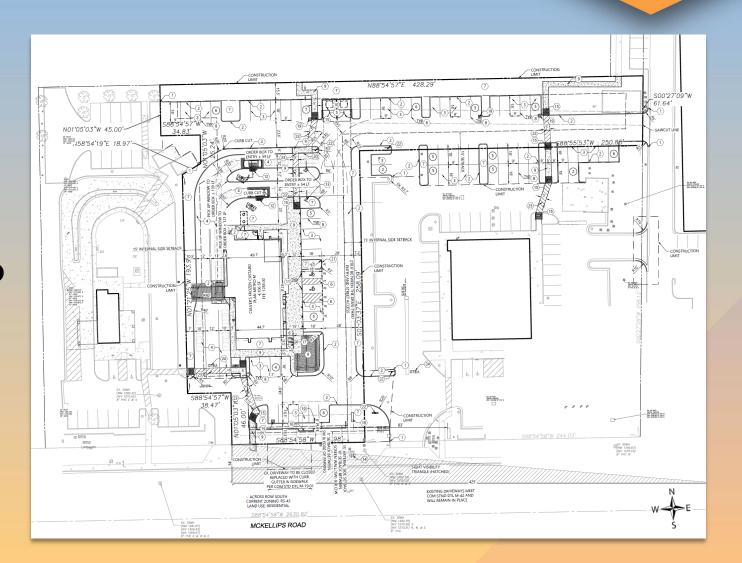

#### Site Plan

- 4,106 sq. ft. building with drive-thru facilities
- 360 sq. ft. outdoor patio
- 49 provided parking spaces