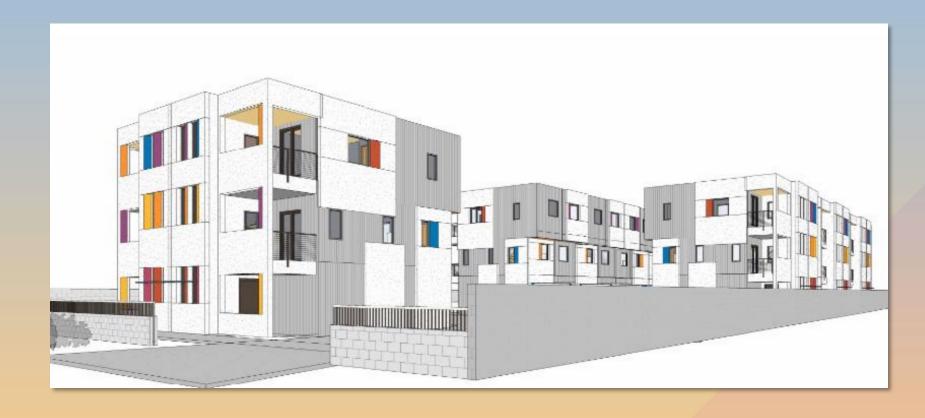

# DRB24-00996 623 S Mesa Dr

#### Site Plan

- Three 3-story buildings
- 15 townhome units
- Access from Mesa Dr
- 24-ft-wide central drive provides access to garages
- Pedestrian walkways
- Amenity area
- 30 garage spaces + 4 guest spaces (32 required)

- Entry elevations face the perimeter of the site
- Covered entries at ground level
- Balconies on 2<sup>nd</sup> level

- Garage elevations face the interior of the site
- 3<sup>rd</sup> level overhangs 3-1/2 feet depth
- 17-ft height for 3<sup>rd</sup> floor unit overhang above drive aisle