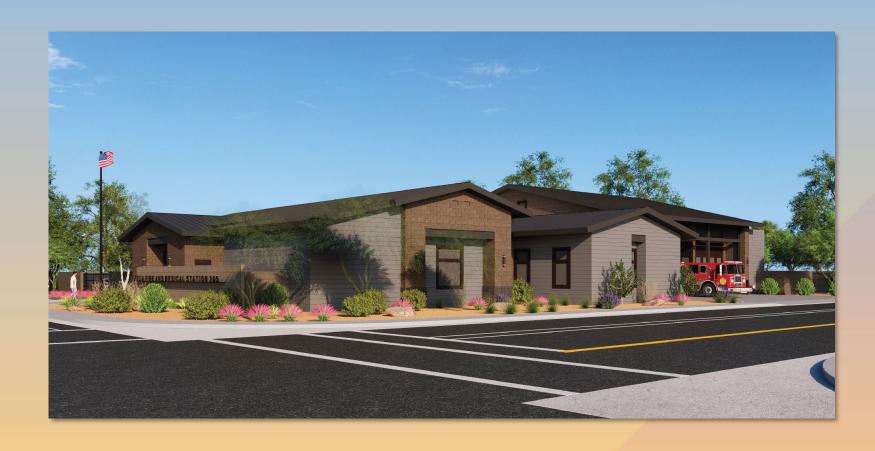

# DRB25-00179 City of Mesa Fire Medical Station 205

### Request

- Design Review
- To allow for a Public Safety Facility

### Location

- West side of Greenfield Road
- South of Broadway Road
- South side of Banner
   Diamond Ave

### Site Plan

- Replacing an existing Fire Station
- Vehicular access to the site is provided from a Greenfield Road
- 17 parking spaces provided

### Findings

Staff is seeking your approval on the following:

✓ Proposed building elevations and landscape design

Staff recommends Approval with Conditions