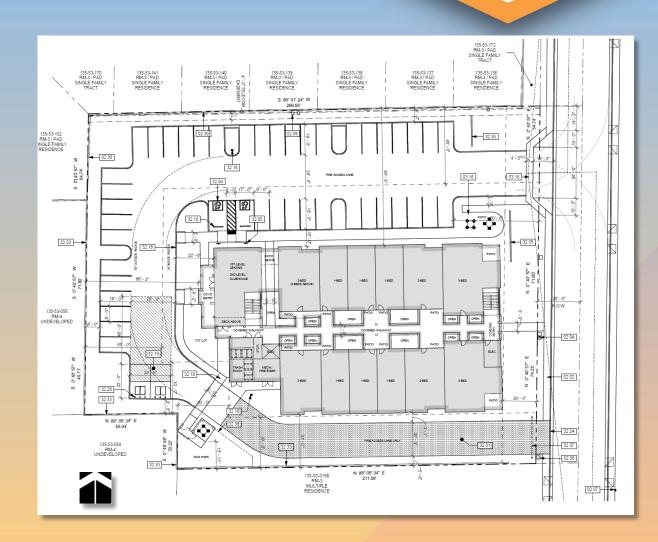

#### Site Plan

- Three 3-story buildings
- 15 townhome units
- Access from Mesa Dr
- 24-ft-wide central drive provides access to garages
- Pedestrian walkways
- Amenity area
- 30 garage spaces + 4 guest spaces (32 required)