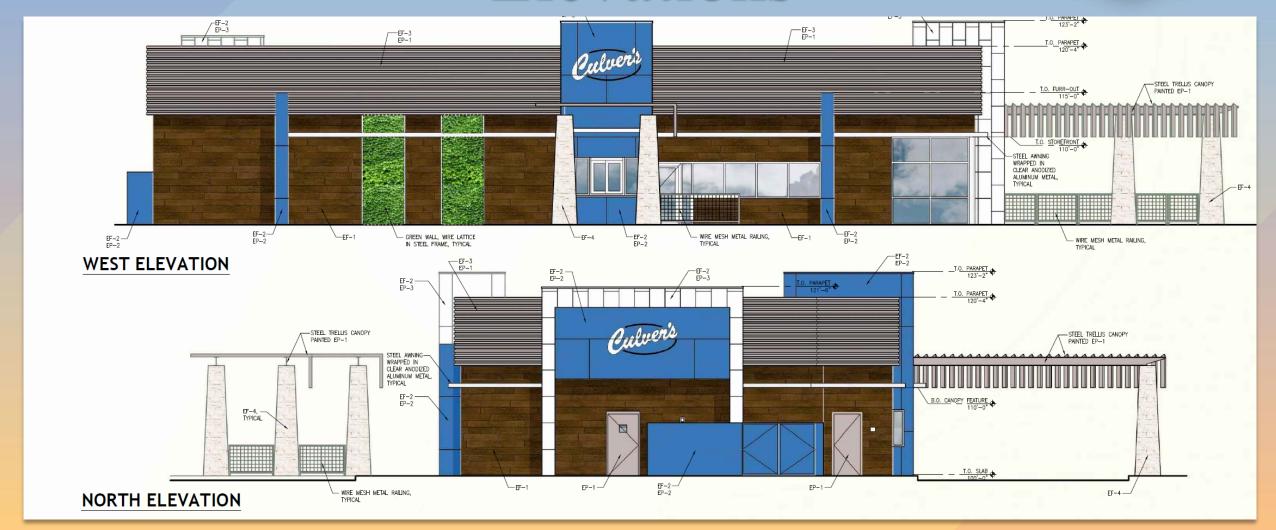

#### Elevations

### Elevations

#### Staff planner Tulili Tuiteleleapaga-Howard summarized the case:

- Prepare and paint the corrugated metal accents properly to ensure longevity
- Provide the vine proposed for the trellis feature and ensure a hearty vine is used
- Provide additional planters at the south side of the building include trees like sephora or ghost gum with other plant material
- **Staff Update:** Vice Chair Trexler, Boardmember Thomas and Boardmember Circello received awards for their years of service.
- **Adjournment:** Boardmember Thomas moved to adjourn the meeting and was seconded by Boardmember Circello.