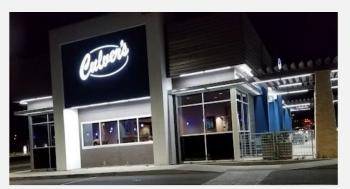

|                            |  |

Plant list is an aid to bidders only. Contractor shall verify all quantities on plan. All heights and spreads are minimums. Trees shall have a strong central leader and be of matching specimens. All plant material shall meet or exceed remarks as indicated.









#### Elevations







### Elevations































#### Colors and Materials



NEWTECH WOOD 'SPANISH WALNUT' ALTERNATIVE: NICHIHA 'BARK'



EXTERIOR SMOOTH EIFS



CORONADO STONE PLAYA VISTA SERIES LIMESTONE 'CREAM'



CORRUGATED METAL PANEL





EXTERIOR PAINT: DE6389 FALLEN ROCK



EXTERIOR PAINT: DE5860 SLUMBER





## Colors and Materials



STEEL CANOPYTRELLIS PAINTED 'FALLEN ROCK'



CANOPY FEATURE CLEAR ANODIZED FINISH



PATIO RAILNG & WIRE MESH



EXTERIOR LIGHTING LINEAR LIGHT FIXTURES





STEEL FRAME & WIRE LATTICE FEATURE





# Alternative Compliance

✓ Materials and Colors. Accent colors shall cover no more than 5% of the street-facing façades.





# Findings

Staff is seeking review and recommendation on the following:

- Proposed building elevations and landscape design
- ✓ Proposed Alternative Compliance

Staff welcomes any feedback