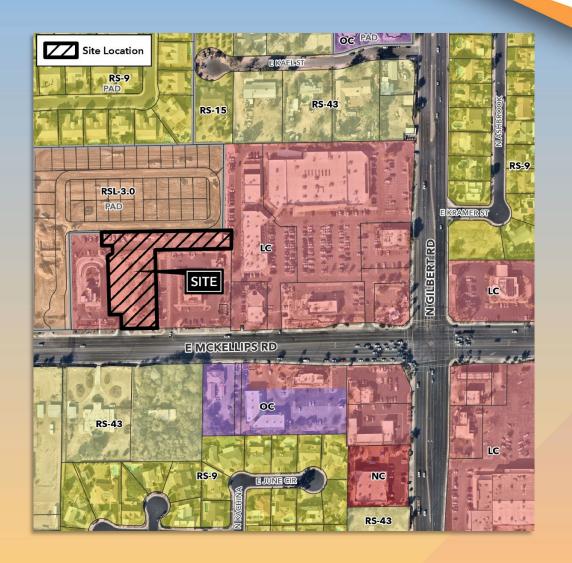

# DRB25-00083 Culvers

### Location

- North side of McKellips Road
- West of Gilbert Road