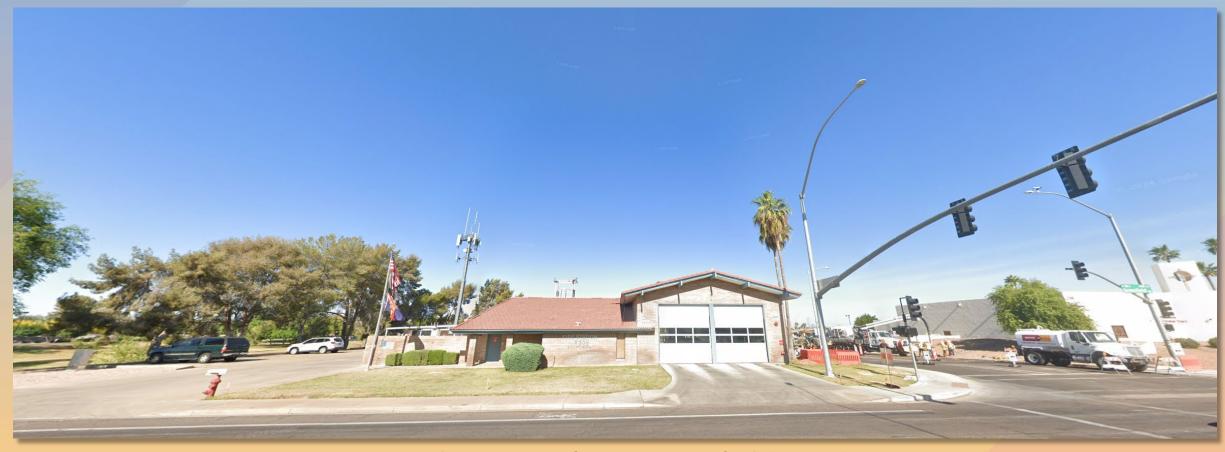

onded by Boardmember Circello.

Vote: 5 – 0

Upon tabulation of votes, it showed:

AYES – Trexler – Thomas – Bell – Circello – Dunlop

NAYS – None

ABSENT – Astle – Johnson

ABSTAINED – None

The meeting was adjourned at 5:27 p.m.

#### City of Mesa – Design Review Board – June 10, 2025 – Meeting Minutes

| Respectfully submitted, |  |  |
|-------------------------|--|--|
|                         |  |  |
|                         |  |  |
| Chair Dane Astle        |  |  |





# DRB25-00179 City of Mesa Fire Medical Station 205





### Request

- Design Review
- To allow for a Public Safety Facility







### Location

- West side of Greenfield Road
- South of Broadway Road
- South side of Banner
   Diamond Ave







### Site Photo



Looking South from Diamond Ave





### Site Photo



Looking west from Greenfield Road





### Site Plan

- Replacing an existing Fire Station
- Vehicular access to the site is provided from a Greenfield Road
- 17 parking spaces provided









# Landscape Plan

| LANDSCA