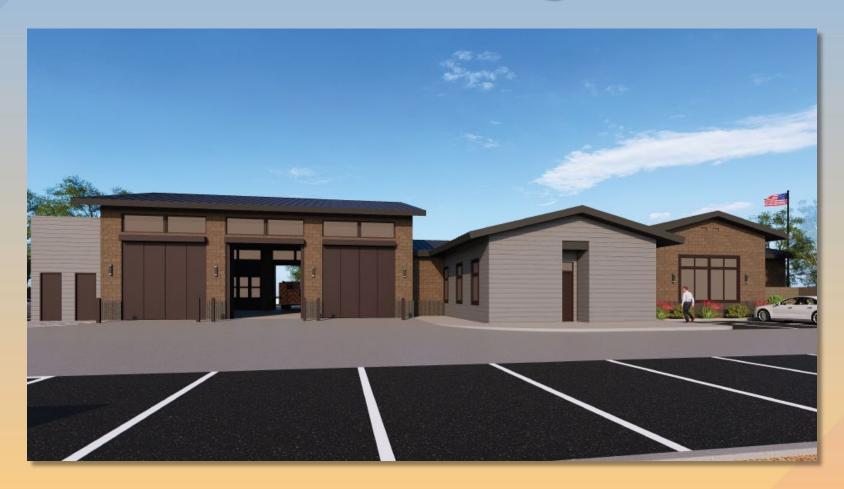

### Site Photo

Looking South from Diamond Ave

### Site Photo

Looking west from Greenfield Road

### Site Plan

- Replacing an existing Fire Station
- Vehicular access to the site is provided from a Greenfield Road
- 17 parking spaces provided