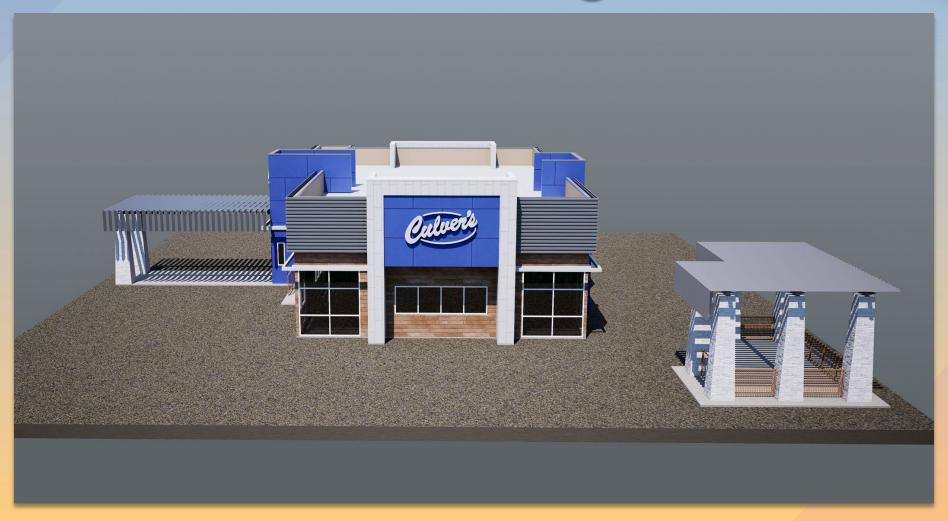

# DRB25-00083 Culvers

## Request

- Design Review
- Limited-Service
   Restaurant and Drive
   Thru Facilities

### Location

- North side of McKellips Road
- West of Gilbert Road

## Site Photo

Looking north from McKellips Road

#### Site Plan

- 4,106 sq. ft. building with drive-thru facilities
- 360 sq. ft. outdoor patio
- 49 provided parking spaces

#### Elevations

### Elevations