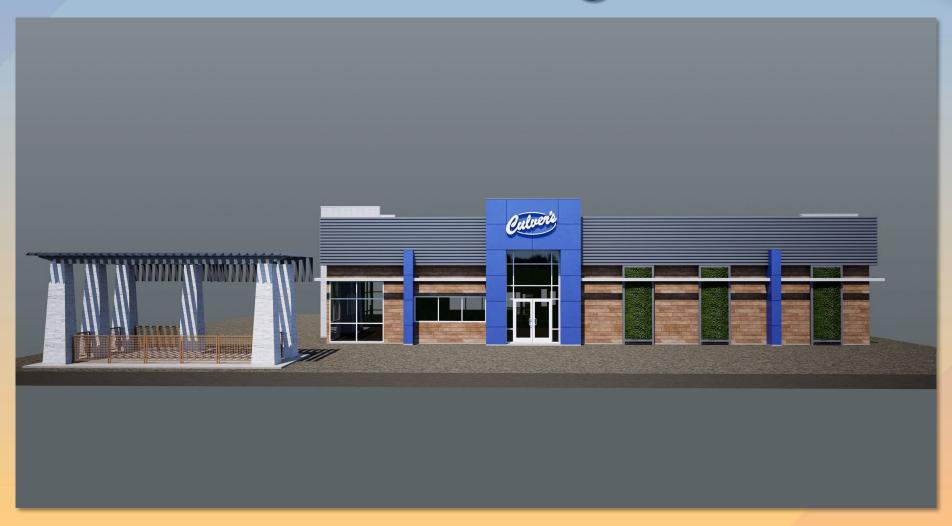

# DRB25-00083 Culvers

## Request

- Design Review
- Limited-Service
   Restaurant and Drive
   Thru Facilities

### Location

- North side of McKellips Road
- West of Gilbert Road

## Site Photo

Looking north from McKellips Road

#### Site Plan

- 4,106 sq. ft. building with drive-thru facilities
- 360 sq. ft. outdoor patio
- 49 provided parking spaces

#### Elevations

### Elevations