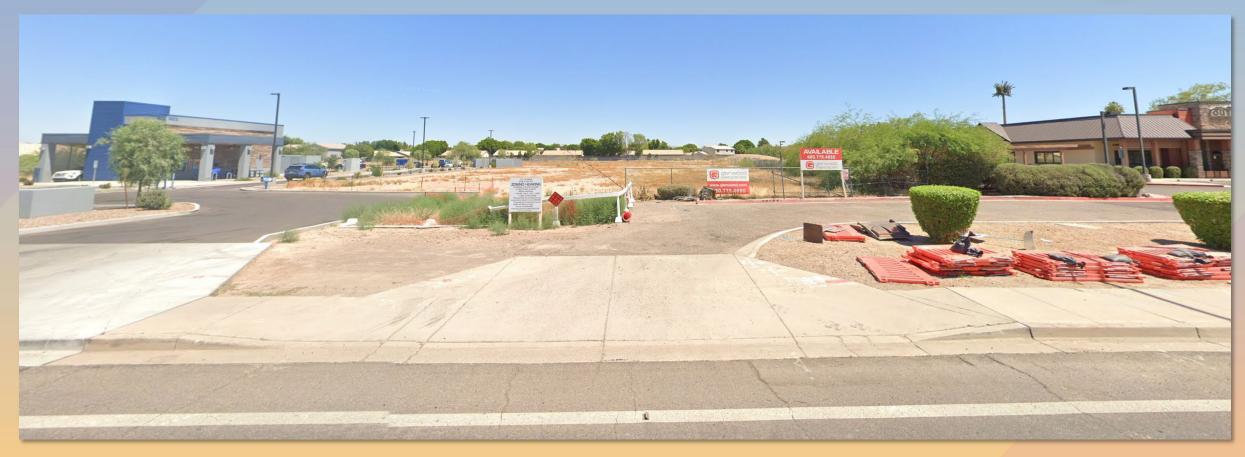

#### Colors and Materials



Brick Veneer Interstate Brick - Ironstone



Stone Veneer Coronado Stone - Bandera Limestone



Metal Panel Painted Rusted Standing Seam, 7/8" Corrugated



Primary Paint Color DEW324 - Phoenix Villa



Secondary Paint Color DE6220 - Porous Stone



Accent Paint Color DE6223 - Mission Trail Painted Steel Railings, Parapet Caps



Vinyl Window Frames Fossil









# Findings

Staff is seeking your review and recommendation on the following:

✓ Proposed building elevations and landscape design

Staff welcome any feedback





# DRB25-00083 Culvers





## Request

- Design Review
- Limited-Service
   Restaurant and Drive
   Thru Facilities







### Location

- North side of McKellips Road
- West of Gilbert Road







## Site Photo



Looking north from McKellips Road





#### Site Plan

- 4,106 sq. ft. building with drive-thru facilities
- 360 sq. ft. outdoor patio
- 49 provided parking spaces







## Landscape Plan



|                    | FROVIDED                                            | QT |
|--------------------|-----------------------------------------------------|----|
|                    | evergreen tree @100 s.f. X 26 = 2600                |    |
|                    | deciduous tree @ 50 s.f. X 20 = 1100                | 12 |
|                    | ornamental tree @ 25 s.f. X 6 = 150                 | 12 |
|                    | large shrub 8'> @ 50 s.f. X 54 = 2700               | 7  |
|                    | medium shrub 4-8' @ 25 s.f. X 127 = 3175            | ,  |
|                    | small shr