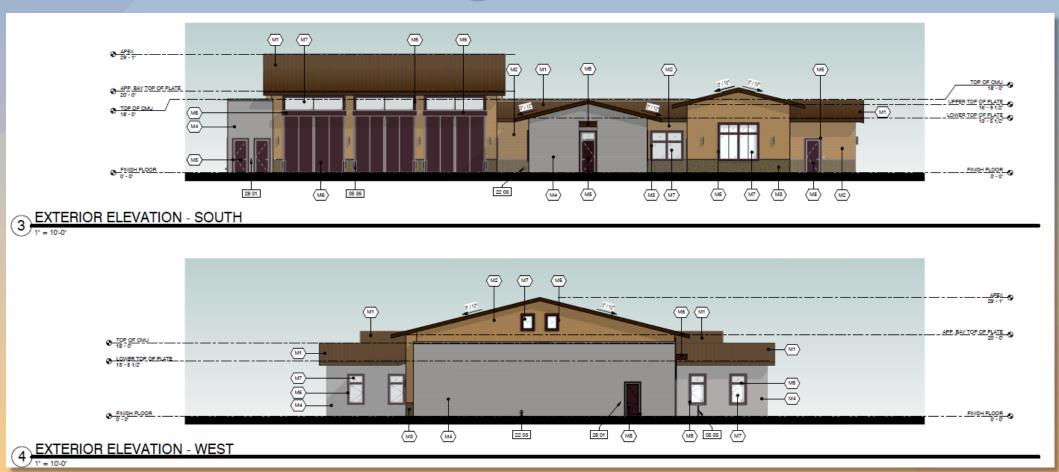

| GLANDULARIA GOODDINGII<br>LANTANA X 'NEW GOLD'                                                                                                                                                                           | GOODDING'S VERBENA<br>NEW GOLD LANTANA                                                                                                             | 1 GAL<br>1 GAL                                                                              |           | 33<br>27                                    |











EXTERIOR ELEVATION - NORTH



2 EXTERIOR ELEVATION - EAST









































### Colors and Materials







FS 205





### Findings

Staff is seeking your approval on the following:

✓ Proposed building elevations and landscape design

Staff recommends Approval with Conditions





# DRB24-00996 623 S Mesa Dr





### Request

- Design Review
- To allow for a 15-unit multiple residence







### Location

- South of Broadway Road
- East side of Mesa Drive







### Site Photo



Looking east from Mesa Drive





### Site Photo



Looking southeast from Mesa Drive





#### Site Plan

- Three 3-story buildings
- 15 townhome units
- Access from Mesa Dr
- 24-ft-wide central drive provides access to garages
- Pedestrian walkways
- Amenity area
- 30 garage spaces + 4 guest spaces (32 required)







## Landscape Plan

| PLA