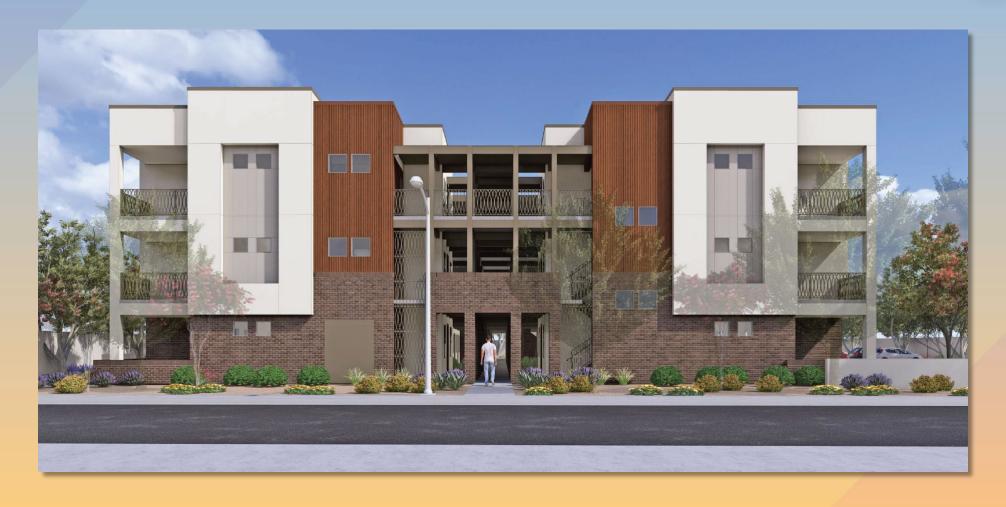

#### Site Plan

- Three 3-story buildings
- 15 townhome units
- Access from Mesa Dr
- 24-ft-wide central drive provides access to garages
- Pedestrian walkways
- Amenity area
- 30 garage spaces + 4 guest spaces (32 required)

- Entry elevations face the perimeter of the site
- Covered entries at ground level
- Balconies on 2<sup>nd</sup> level

- Garage elevations face the interior of the site
- 3<sup>rd</sup> level overhangs 3-1/2 feet depth
- 17-ft height for 3<sup>rd</sup> floor unit overhang above drive aisle