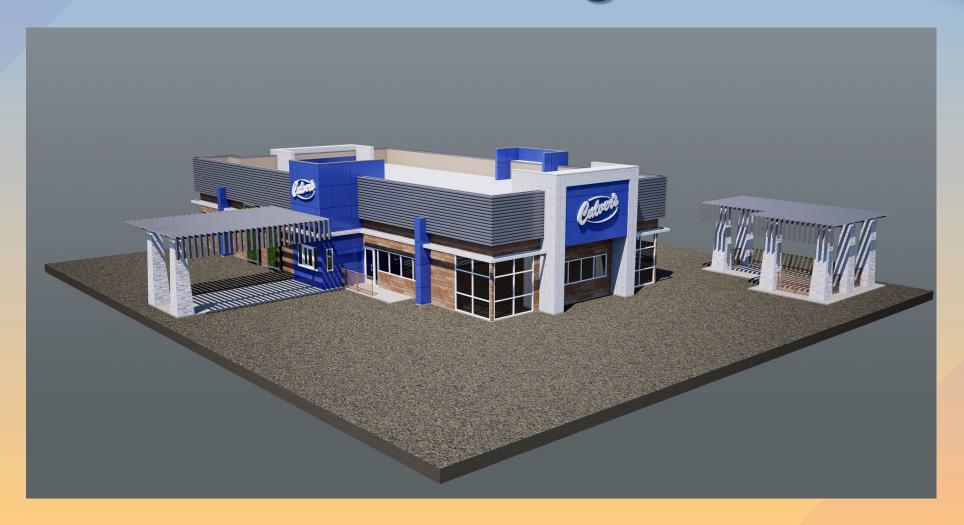

#### Elevations

### Elevations

#### Staff planner Tulili Tuiteleleapaga-Howard summarized the case:

- Prepare and paint the corrugated metal accents properly to ensure longevity
- Provide the vine proposed for the trellis feature and ensure a hearty vine is used
- Provide additional planters at the south side of the building include trees like sephora or ghost gum with other plant material
- **Staff Update:** Vice Chair Trexler, Boardmember Thomas and Boardmember Circello received awards for their years of service.
- **Adjournment:** Boardmember Thomas moved to adjourn the meeting and was seconded by Boardmember Circello.