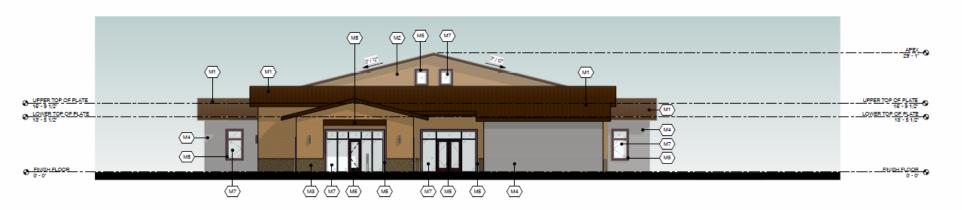

EXTERIOR ELEVATION - NORTH

2 EXTERIOR ELEVATION - EAST

### Colors and Materials

FS 205