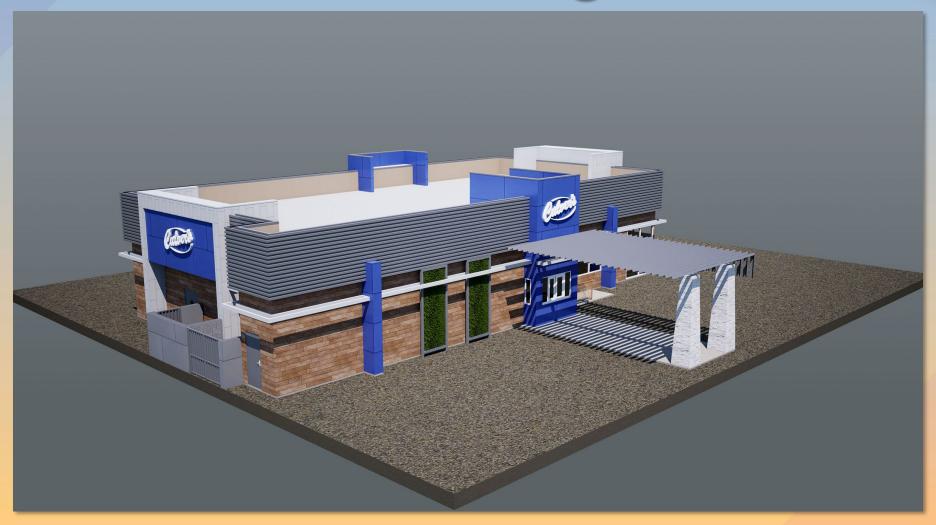

#### Elevations

### Elevations

#### Staff planner Tulili Tuiteleleapaga-Howard summarized the case:

- Prepare and paint the corrugated metal accents properly to ensure longevity
- Provide the vine proposed for the trellis feature and ensure a hearty vine is used
- Provide additional planters at the south side of the building include trees like sephora or ghost gum with other plant material
- **Staff Update:** Vice Chair Trexler, Boardmember Thomas and Boardmember Circello received awards for their years of service.
- **Adjournment:** Boardmember Thomas moved to adjourn the meeting and was seconded by Boardmember Circello.