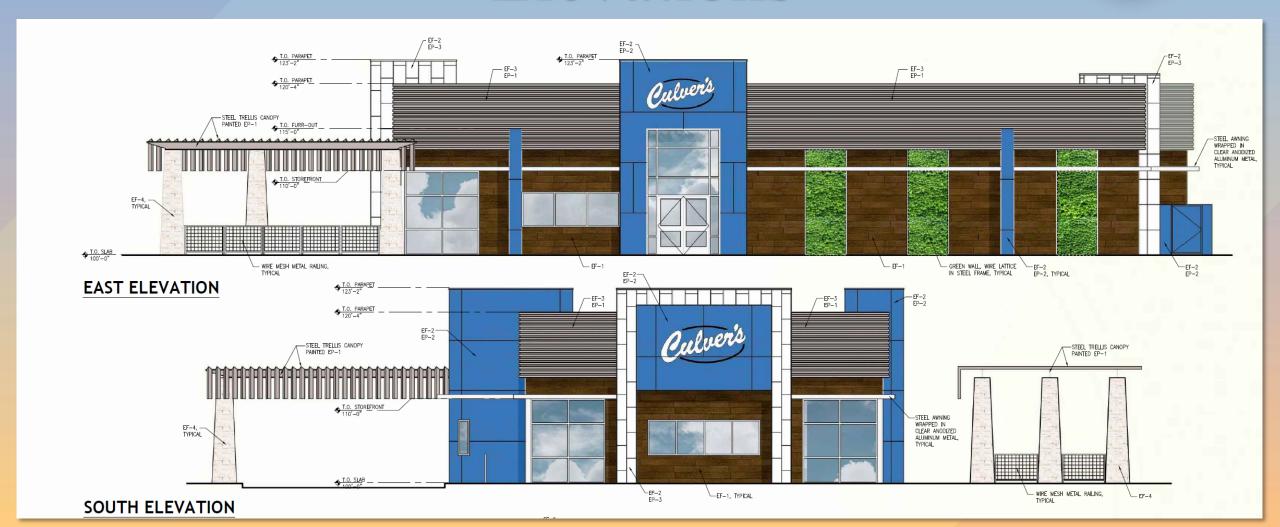

#### Elevations

### Elevations

#### Staff planner Tulili Tuiteleleapaga-Howard summarized the case:

- Prepare and paint the corrugated metal accents properly to ensure longevity
- Provide the vine proposed for the trellis feature and ensure a hearty vine is used
- Provide additional planters at the south side of the building include trees like sephora or ghost gum with other plant material
- **Staff Update:** Vice Chair Trexler, Boardmember Thomas and Boardmember Circello received awards for their years of service.
- **Adjournment:** Boardmember Thomas moved to adjourn the meeting and was seconded by Boardmember Circello.