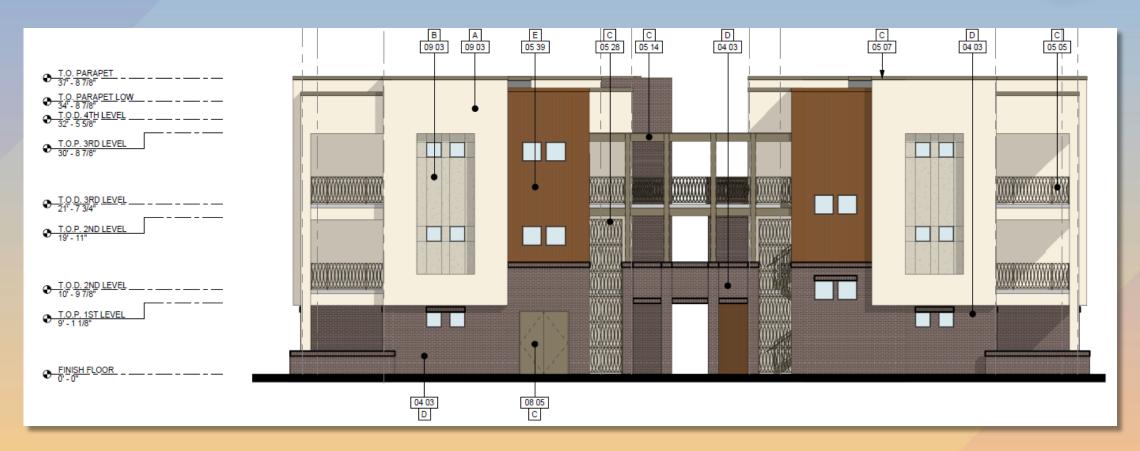

EXTERIOR ELEVATION - NORTH

2 EXTERIOR ELEVATION - EAST

### Colors and Materials

FS 205

- Entry elevations face the perimeter of the site
- Covered entries at ground level
- Balconies on 2<sup>nd</sup> level

- Garage elevations face the interior of the site
- 3<sup>rd</sup> level overhangs 3-1/2 feet depth
- 17-ft height for 3<sup>rd</sup> floor unit overhang above drive aisle