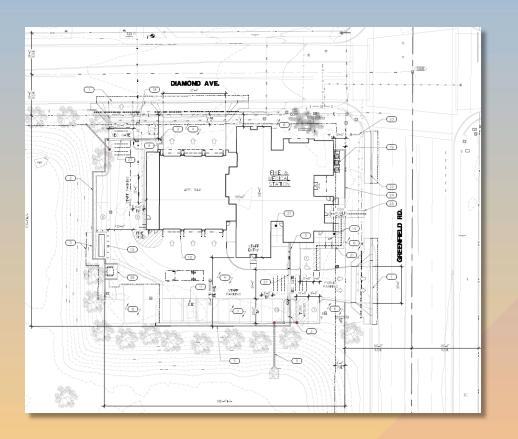

### Site Plan

- Replacing an existing Fire Station
- Vehicular access to the site is provided from a Greenfield Road
- 17 parking spaces provided

#### Site Plan

- Three 3-story buildings
- 15 townhome units
- Access from Mesa Dr
- 24-ft-wide central drive provides access to garages
- Pedestrian walkways
- Amenity area
- 30 garage spaces + 4 guest spaces (32 required)