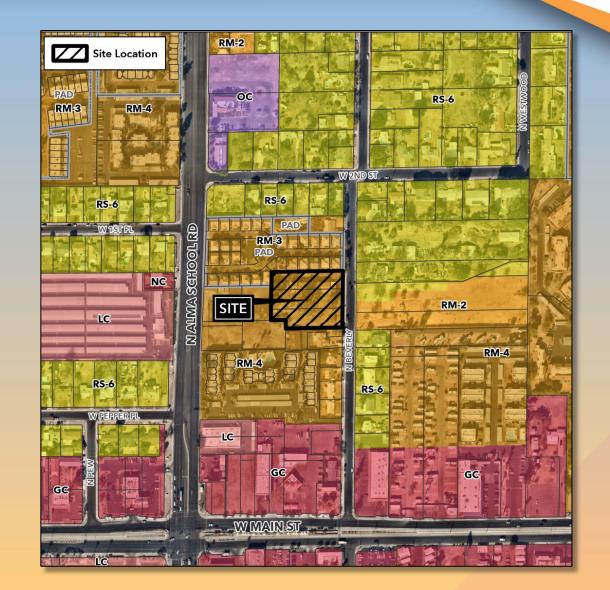

- Oaks drop sap, also Oaks near the parking areas are problematic
- Taller trees needed
- **DRB24-01050 "Beverly Apartments,"** 1.3± acres located at 120 North Beverly. Design Review for a 36-unit multiple residence development. MESA ARC, Owner; Perlman Architects, Tristam Kesti, Applicant. **(District 4)**

# DRB24-01050 Beverly Apartments

#### Location

- West of Alma School Road
- North of Main Street
- West side of Beverly