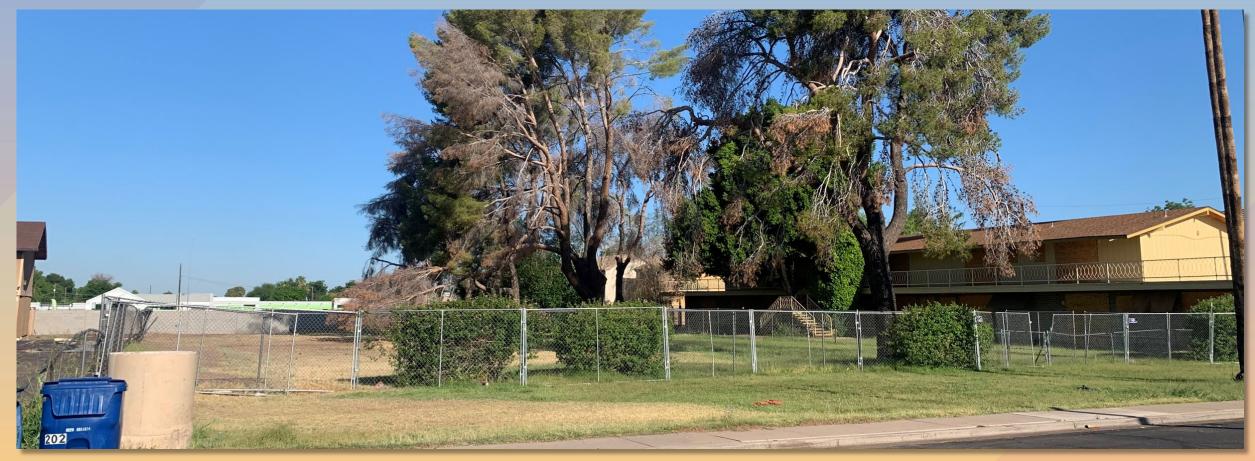

aterials











## Findings

Staff is seeking review and recommendation on the following:

✓ Proposed building elevations and landscape design

Staff welcomes any feedback





## Board Feedback

- √ Tree placement and planter sizes/dimensions
- ✓ Amenity space design (irrigation, materials, etc.)
- ✓ SES locations and metal screen wall
- ✓ Alternative Compliance: Buildings must contain at least two exterior materials, each covering at least 25% of the exterior elevations
- ✓ Entry elevations contain 15% siding





# DRB24-01050 Beverly Apartments





# Request

- Design Review
- To allow for a 36-unit multiple residence







#### Location

- West of Alma School Road
- North of Main Street
- West side of Beverly







## Site Photo



Looking west from Beverly





## Site Photo



Looking west from Beverly





#### Site Plan

- Three-story, 36-unit, multiple residence building
- Primary access from Beverly at the northeast portion of the site
- Access from Beverly at the southeast portion of the site for emergency and solid waste access only
- 44 on-site parking spaces are provided (44 spaces required)







## Landscape Plan

| PRELIMINARY PLANT LEGEND |                                                                                                                            |                          |          |  |  |  |  |  |  |  |
|--------------------------|----------------------------------------------------------------------------------------------------------------------------|--------------------------|----------|--|--|--|--|--|--|--|
| SYMBOL