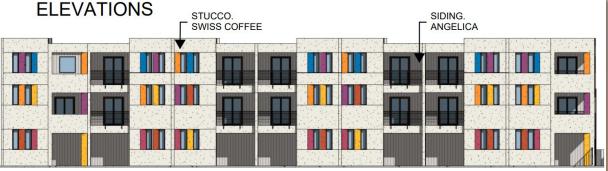

EXTERIOR ELEVATION - NORTH

2 EXTERIOR ELEVATION - EAST

- Entry elevations face the perimeter of the site
- Covered entries at ground level
- Balconies on 2<sup>nd</sup> level

- Garage elevations face the interior of the site
- 3<sup>rd</sup> level overhangs 3-1/2 feet depth
- 17-ft height for 3<sup>rd</sup> floor unit overhang above drive aisle