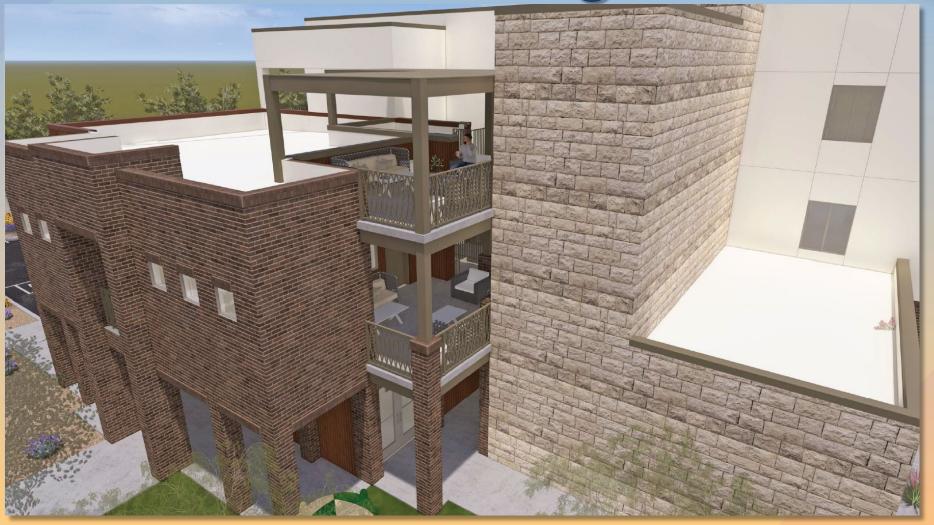

- Entry elevations face the perimeter of the site
- Covered entries at ground level
- Balconies on 2<sup>nd</sup> level

- Garage elevations face the interior of the site
- 3<sup>rd</sup> level overhangs 3-1/2 feet depth
- 17-ft height for 3<sup>rd</sup> floor unit overhang above drive aisle

Looking east between the two longer buildings

Looking west between the two longer buildings