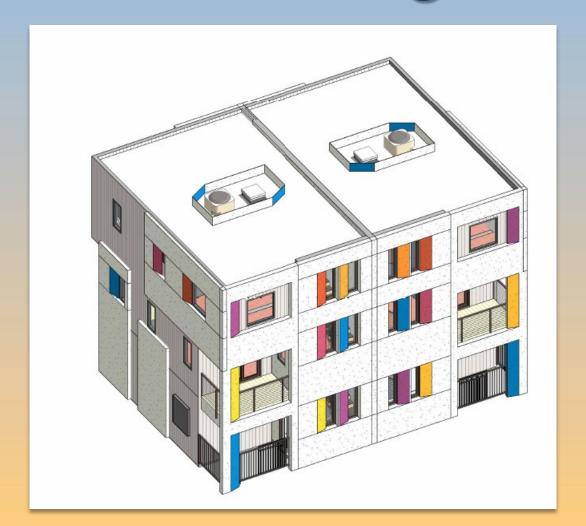

# DRB24-00996 623 S Mesa Dr

#### Site Plan

- Three 3-story buildings
- 15 townhome units
- Access from Mesa Dr
- 24-ft-wide central drive provides access to garages
- Pedestrian walkways
- Amenity area
- 30 garage spaces + 4 guest spaces (32 required)

- Entry elevations face the perimeter of the site
- Covered entries at ground level
- Balconies on 2<sup>nd</sup> level

- Garage elevations face the interior of the site
- 3<sup>rd</sup> level overhangs 3-1/2 feet depth
- 17-ft height for 3<sup>rd</sup> floor unit overhang above drive aisle