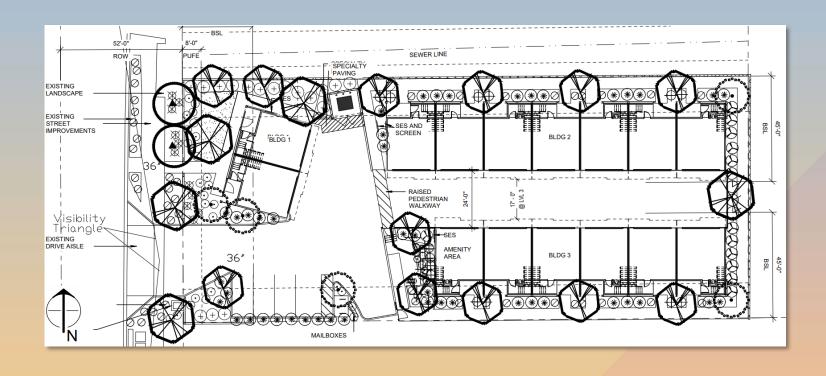

## Landscape Plan

| PLA                 | NT MATERIAL LE                                                | EGEND                                                                                      |                  |  |  |
|---------------------|---------------------------------------------------------------|--------------------------------------------------------------------------------------------|------------------|--|--|
| KEY SYMBOL          | BOTANICAL/COMMON NAME                                         | SIZE <sup>(Height,Canopy,&amp;</sup> QU                                                    | AINTLY           |  |  |
| EXISTING TREES      |                                                               |                                                                                            |                  |  |  |
| (A) (TREES A        | Pistacia a. 'Red Push'<br>Red Push Pistache                   | Existing to remain<br>in place<br>Mature 25' 30' (707 S                                    | 2<br>S.F.)       |  |  |
| 1                   | Pistacia a. 'Red Push'<br>Red Push Pistache                   | Mature 25' 30' (707 : 24" Box 10' 4' 1.5" 36" Box 12' 8' 3" Double-Staked Typ.             |                  |  |  |
| 2 (.)               | Pistacia lentiscus<br>Mastic Tree                             | Mature 25' 24' (79 S.<br>36" Box 10' 6' 3"<br>Double-Staked Typ.                           |                  |  |  |
| 3                   | Quercus virginiana<br>Heritage Live Oak                       | Mature 25' 24' (491 S<br>24" Box 9' 4' 1.25"<br>36" Box 13' 8' 2.75"<br>Double—Staked Typ. | i.F.)<br>11<br>1 |  |  |
| LARGE SHRUBS        |                                                               |                                                                                            |                  |  |  |
| (4) (b)             | Leucophyllum laevigatum<br>Chihuahuan Sage                    | 5 Gallon                                                                                   | 37               |  |  |
| 5 *                 | Olea europaea 'Little Olie'<br>Little Olie                    | 5 Gallon                                                                                   | 45               |  |  |
| 6 +                 | Nerium o. 'Petite Pink'<br>Petite Pink Oleander               | 5 Gallon                                                                                   | 17               |  |  |
| MEDIUM AND SMALL    | SHRUBS                                                        |                                                                                            |                  |  |  |
| →                   | Rosmarinus officinalis 'Prostratus'<br>Dwarf Rosemary         | 5 Gallon                                                                                   | 10               |  |  |
| 8 ⊙                 | Callistemon c. 'Little John'<br>Little John Bottle Brush      | 5 Gallon                                                                                   | 27               |  |  |
| 9 🕱                 | Muhlenbergia capillaris "Regal Mist"<br>Regal Mist Deer Grass | 5 Gallon                                                                                   | 11               |  |  |
| GROUNDCOVERS        |                                                               |                                                                                            |                  |  |  |
| (10) Ø              | Lantana m. 'New Gold'<br>New Gold Lantana                     | 1 Gallon                                                                                   | 43               |  |  |
| ACCENTS             |                                                               |                                                                                            |                  |  |  |
| (1)                 | Tecoma 'Orange Jubilee'<br>Orange Jubilee                     | 5 Gallon                                                                                   | 25               |  |  |
| (12) · (c)          | Muhlenbergia rigida "Nashville"<br>Nachville Deer Grass       | 5 Gallon                                                                                   | 4                |  |  |
| (13) ⊕              | Justica californica<br>Chuperosa                              | 5 Gallon                                                                                   | 4                |  |  |
| (14) ⊙              | Dietes bicolor<br>Fortnight Lily                              | 5 Gallon                                                                                   | 5                |  |  |
| LANDSCAPE MATERIALS |                                                               |                                                                                            |                  |  |  |
| 15)                 | Decomposed Granite<br>Desert Gold                             | 1/2" size screened<br>2" Deep                                                              |                  |  |  |
| (16)                | Concrete Header                                               | 4" x 6", Curbstyle<br>2" Deep                                                              |                  |  |  |
| 0 ()                | Midiron Bermuda                                               | Sod 345 S.F.                                                                               |                  |  |  |