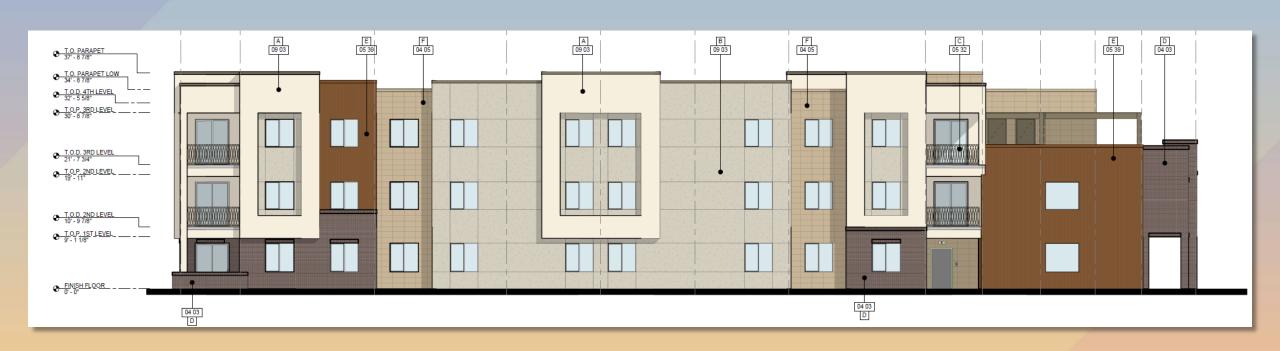

D LANTANA                                                                                    | 5 GAL                    | 43       |  |  |  |  |  |  |  |
|                          | DECOMPOSED GRANITE - 1/2" SCREENED.<br>COLOR TO BE 'MOUNTAIN VISTA BROWN' BY KILAUEA<br>CRUSHERS. INSTALL AT 2" DEPTH MIN. | 13,786 SQ. FT.           |          |  |  |  |  |  |  |  |
| +++++                    | ARTIFICIAL TURF                                                                                                            | IFICIAL TURF 692 SQ. FT. |          |  |  |  |  |  |  |  |
|                          |                                                                                                                            |                          |          |  |  |  |  |  |  |  |









North Elevation







South Elevation













**East Elevation** 









































#### Colors and Materials



Brick Veneer Interstate Brick - Ironstone



Stone Veneer Coronado Stone - Bandera Limestone



Metal Panel Painted Rusted Standing Seam, 7/8" Corrugated



Primary Paint Color DEW324 - Phoenix Villa



Secondary Paint Color DE6220 - Porous Stone



Accent Paint Color DE6223 - Mission Trail Painted Steel Railings, Parapet Caps



Vinyl Window Frames Fossil









# Findings

Staff is seeking your review and recommendation on the following:

✓ Proposed building elevations and landscape design

Staff welcome any feedback





# DRB25-00083 Culvers





## Request

- Design Review
- Limited-Service
   Restaurant and Drive
   Thru Facilities







#