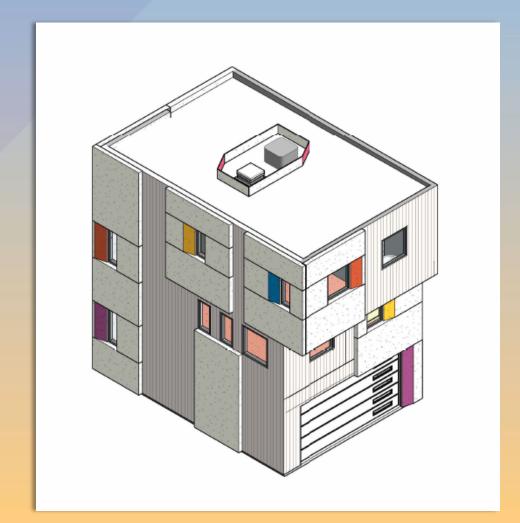

# DRB24-01050 Beverly Apartments

#### Site Plan

- Three-story, 36-unit, multiple residence building
- Primary access from Beverly at the northeast portion of the site
- Access from Beverly at the southeast portion of the site for emergency and solid waste access only
- 44 on-site parking spaces are provided (44 spaces required)