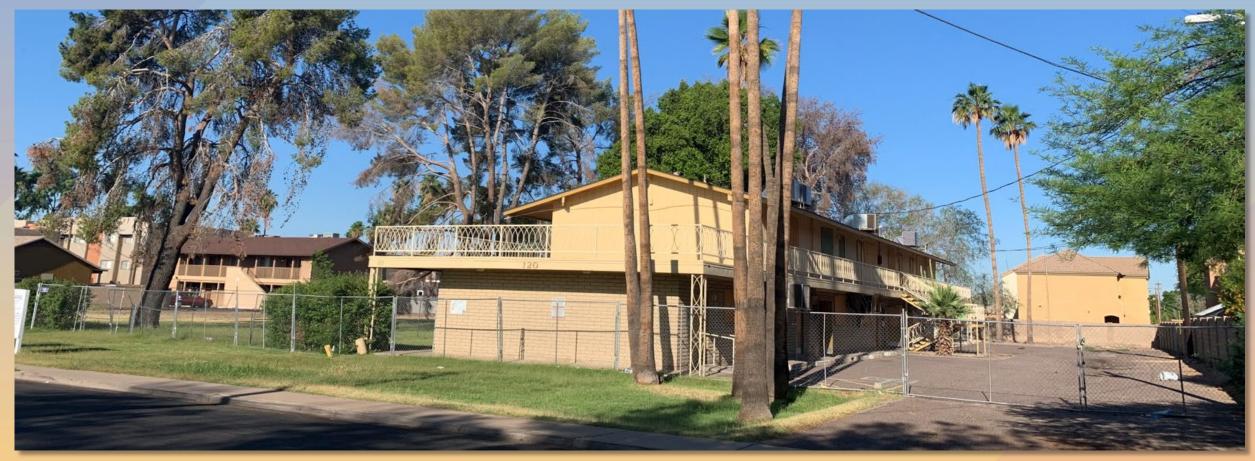

### Site Details







#### Colors and Materials











## Findings

Staff is seeking review and recommendation on the following:

✓ Proposed building elevations and landscape design

Staff welcomes any feedback





## Board Feedback

- √ Tree placement and planter sizes/dimensions
- ✓ Amenity space design (irrigation, materials, etc.)
- ✓ SES locations and metal screen wall
- ✓ Alternative Compliance: Buildings must contain at least two exterior materials, each covering at least 25% of the exterior elevations
- ✓ Entry elevations contain 15% siding





# DRB24-01050 Beverly Apartments





# Request

- Design Review
- To allow for a 36-unit multiple residence







#### Location

- West of Alma School Road
- North of Main Street
- West side of Beverly







## Site Photo



Looking west from Beverly





## Site Photo



Looking west from Beverly





#### Site Plan

- Three-story, 36-unit, multiple residence building
- Primary access from Beverly at the northeast portion of the site
- Access from Beverly at the southeast portion of the site for emergency and solid waste access only
- 44 on-site parking spaces are provided (44 spaces required)







## Landscape Plan

| PRELIMINARY PLANT LEGEND |                                                                                                                            |                          |          |  |  |  |  |  |  |  |
|--------------------------|----------------------------------------------------------------------------------------------------------------------------|--------------------------|--