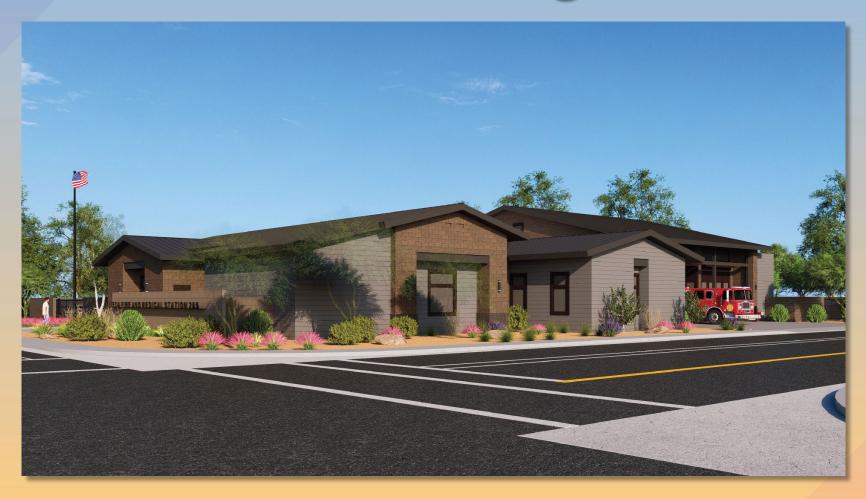

# DRB25-00179 City of Mesa Fire Medical Station 205

### Request

- Design Review
- To allow for a Public Safety Facility

### Location

- West side of Greenfield Road
- South of Broadway Road
- South side of Banner
   Diamond Ave