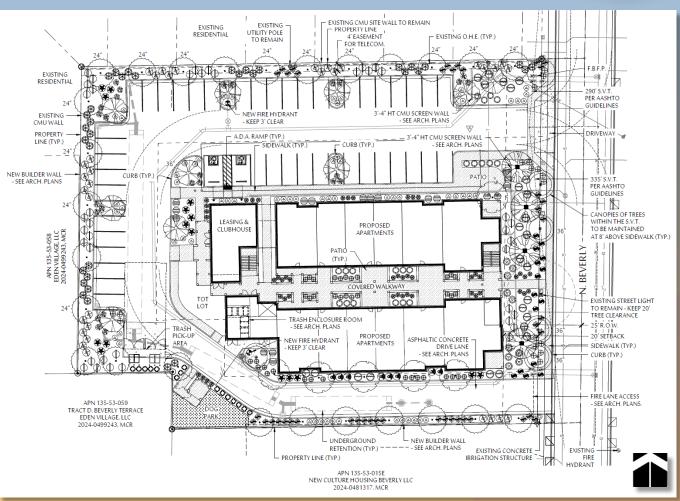

# DRB24-01050 Beverly Apartments

# Request

- Design Review
- To allow for a 36-unit multiple residence

#### Location

- West of Alma School Road
- North of Main Street
- West side of Beverly

#### Site Plan

- Three-story, 36-unit, multiple residence building
- Primary access from Beverly at the northeast portion of the site
- Access from Beverly at the southeast portion of the site for emergency and solid waste access only
- 44 on-site parking spaces are provided (44 spaces required)