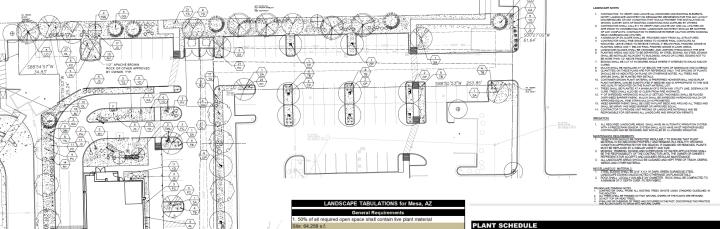

## Landscape Plan

|                    | FROVIDED                                            | QT |
|--------------------|-----------------------------------------------------|----|
|                    | evergreen tree @100 s.f. X 26 = 2600                |    |
|                    | deciduous tree @ 50 s.f. X 20 = 1100                | 12 |
|                    | ornamental tree @ 25 s.f. X 6 = 150                 | 12 |
|                    | large shrub 8'> @ 50 s.f. X 54 = 2700               | 7  |
|                    | medium shrub 4-8' @ 25 s.f. X 127 = 3175            | ,  |
|                    | small shrub <4' @ 10 s.f. X 137 = 1370              |    |
|                    | evergreen g.c. @ 25 s.f. X 41 = 1025                | 6  |
|                    | perennial plant/g.c. @ 5 s.f. X 55 = 275            |    |
|                    | large ornamental grass @ 10 s.f. X 29 = 290         | 10 |
|                    | TOTAL = 12,685 s.f.                                 |    |
|                    | ter Requirements                                    | 13 |
| 118 l.f.           |                                                     |    |
|                    | PROVIDED                                            | 6  |
|                    | 5 trees                                             |    |
|                    | 30 shrubs                                           |    |
| 280 l.f.           |                                                     |    |
|                    | PROVIDED                                            | 23 |
|                    | 8 trees                                             | 4  |
|                    | 56 shrubs                                           | 80 |
| 314 Lf.            |                                                     | 29 |
| 0141.1.            | PROVIDED                                            | 4  |
|                    | 13 trees                                            |    |
|                    | 63 shrubs                                           | 50 |
| 320 Lf.            |                                                     | 3  |
| 320 1.1.           | lono: sprp                                          | 48 |
|                    | PROVIDED                                            | 4  |
|                    | 6 trees<br>64 shrubs                                | 63 |
| Interior Book      |                                                     | 55 |
|                    | king Lot Requirements<br>ntain 1 tree and 3 shrubs. |    |
| e Islanu shali col | italii i liee aliu 3 siliubs.                       | _  |

MCKELLIPS ROAD

| PLANT SCHEDULE      |                |                                                          |                                                                                                                           |                            |                                                                        |                                                   |                            |  |
|---------------------|----------------|----------------------------------------------------------|---------------------------------------------------------------------------------------------------------------------------|----------------------------|------------------------------------------------------------------------|---------------------------------------------------|----------------------------|--|
| QTY                 | LABEL          | COMMON NAME                                              | SCIENTIFIC NAME                                                                                                           | SIZE                       | NOTES                                                                  | MATURE SIZE                                       | CANOPY COVERAGE            |  |
|                     |                | TREES                                                    |                                                                                                                           |                            |                                                                        |                                                   | (3.14 x R squared)* tree # |  |
| 12                  | CP             | Chinese Pistache                                         | Pistacia chinensis                                                                                                        | 24" tree box               | 12' ht., 4' spread, matching                                           | Deciduous, 40' x 35'                              | 11539.5                    |  |
| 7                   | GG             | Ghost Gum                                                | Corymbia papuana                                                                                                          | 24" tree box               | 12' ht., 4' spread, matching                                           | Evergreen, 40' x 25'                              | 3434.375                   |  |
| 6                   | LO             | Live Oak                                                 | Quercus virginiana                                                                                                        | 24" tree box               | 12' ht., 4' spread, matching                                           | Evergreen, 40' x 50'                              | 1884                       |  |
| 10                  | PV             | Fruitless Olive                                          | Olea europaea                                                                                                             | 24" tree box               | 10' ht., 3' spread, matching                                           | Evergreen 25' x 25'                               | 4906.25                    |  |
| 13                  | SA             | Shoestring Acacia                                        | Acacia stenophylla                                                                                                        | 24" tree box               | 12' ht., 4' spread, matching                                           | Evergreen, 30' x 20'                              | 4082                       |  |
| 6                   | TML            | Texas Mountain Laurel                                    | Sophora secundiflora                                                                                                      | 24" tree box               | 8' ht., 4' spread min.                                                 | Evergreen, 10' x 8'                               | 301.44                     |  |
|                     |                |                                                          |                                                                                                                           |                            |                                                                        | OTAL SITE CANOPY IN S.F.<br>ITE CANOPY PERCENTAGE | 26147.565<br>41%           |  |
|                     |                | SHRUBS                                                   |                                                                                                                           |                            |                                                                        |                                                   |                            |  |
| 23                  | AL             | Medicinal Aloe                                           | Aloe vera                                                                                                                 | 5 gal.                     | full, 24" o.c.                                                         |                                                   |                            |  |
| 4                   | CA             | Cowshorn Agave                                           | Agave bovicornuta                                                                                                         | 5 gal.                     | full, 24" spread, 48" o.c.                                             |                                                   |                            |  |
| 80                  | FC             | Coral Fountain                                           | Russelia equisetiformis                                                                                                   | 5 gal.                     | full, 30" o.c.                                                         |                                                   |                            |  |
| 29                  | GM             | Pink Muhly (Gulf)                                        | Muhlenbergia capillaris                                                                                                   | 3 gal.                     | full, 30" o.c.                                                         |                                                   |                            |  |
| 47                  | JS             | Jerusalem Sage                                           | Phlomis fruticosa                                                                                                         | 5 gal.                     | full, 24" sprd, 36" o.c.                                               |                                                   |                            |  |
| 50                  | OL             | Oleander                                                 | Nerium oleander                                                                                                           | 7 gal.                     | full, 30" sprd, 40" o.c.                                               |                                                   |                            |  |
|                     |                |                                                          |                                                                                                                           |                            |                                                                        |                                                   |                            |  |
| 3                   | PA             | Parry's Agave                                            | Agave parryi var. truncate                                                                                                | 5 gal.                     | full, 24" sprd, 36" o.c.                                               |                                                   |                            |  |
| 3<br>48             | RY             | Red Yucca 'Brakelights'                                  | Hesperaloe parviflora 'PERPA' Brakelights                                                                                 | 5 gal.                     | full, 24" sprd, 30" o.c.                                               |                                                   |                            |  |
| 3<br>48<br>41       | RY<br>TB       | Red Yucca 'Brakelights'<br>Turpentine Bush               |                                                                                                                           |                            | full, 24" sprd, 30" o.c.<br>full, 24" o.c.                             |                                                   |                            |  |
| 3<br>48<br>41<br>63 | RY<br>TB<br>TS | Red Yucca 'Brakelights'                                  | Hesperaloe parviflora 'PERPA' Brakelights                                                                                 | 5 gal.                     | full, 24" sprd, 30" o.c.                                               |                                                   |                            |  |
| 3<br>48<br>41<br>63 | RY<br>TB       | Red Yucca 'Brakelights'<br>Turpentine Bush               | Hesperaloe parviflora 'PERPA' Brakelights<br>Ericameria laricifolia                                                       | 5 gal.<br>5 gal.           | full, 24" sprd, 30" o.c.<br>full, 24" o.c.                             |                                                   |                            |  |
| 3<br>48<br>41<br>63 | RY<br>TB<br>TS | Red Yucca 'Brakelights'<br>Turpentine Bush<br>Texas Sage | Hesperaloe parviflora 'PERPA' Brakelights<br>Ericameria laricifolia<br>Leucophyllum frutescens<br>Sphagneticola trilobata | 5 gal.<br>5 gal.<br>5 gal. | full, 24" sprd, 30" o.c.<br>full, 24" o.c.<br>full, 24" sprd, 36" o.c. |                                                   |                            |  |